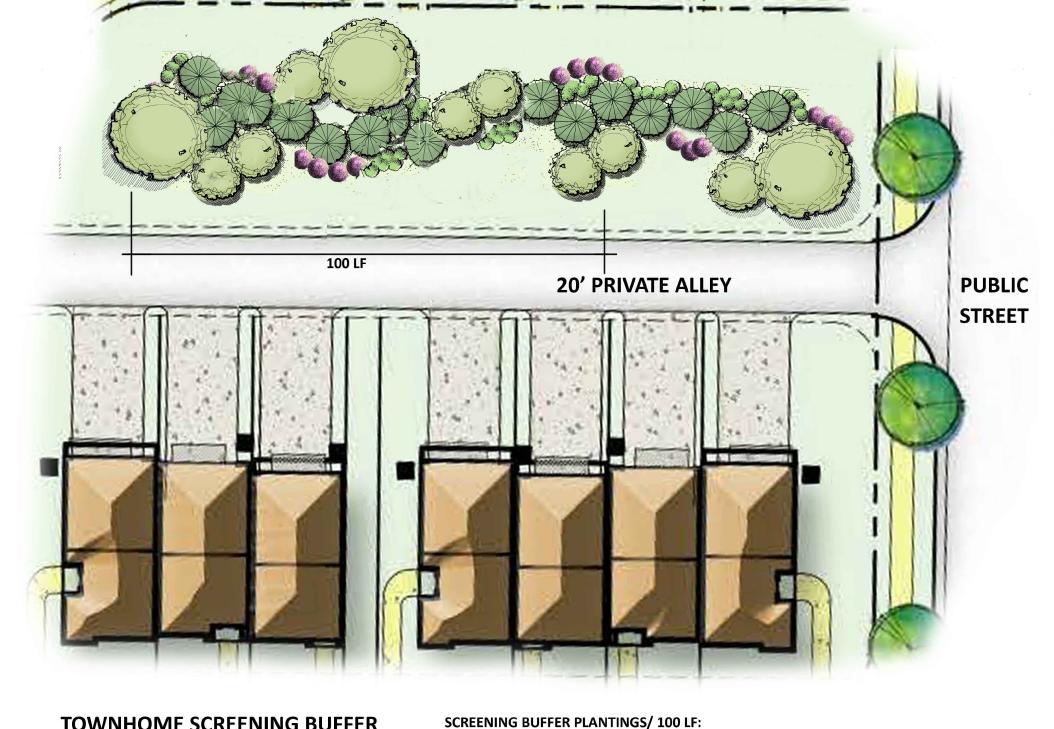

|           |            |                                                        |             |           |        |          |





CANOPY AND UNDERSTORY TREES IN ALL NEW BUFFERS SHALL BE COMPRISED OF AT LEAST 40% BUT NO MORE THAN 60% OF EVERGREEN SPECIES.

SHRUBS SHALL BE A MINIMUM OF 80% EVERGREEN SPECIES.

### TWO (2) DECIDUOUS SHADE TREES, MIN. 10' TALL TWLEVE (12) DECIDUOUS AND EVERGREEN UNDERSTORY TREES, MIN. 6' TALL THIRTY (30) MIX OF EVERGREEN AND FLOWERING SHRUBS, MIN.18" TALL





**TOWNHOME SCREENING BUFFER** 



# Roadway LED

The Roadway LED is a green solution and great fit for streets, roads, long, narrow areas and parking lots. This energy-efficient luminaire delivers the light where it is needed while increasing visibility and reducing spill light to adjoining properties. Choose low to medium light output on wood or fiberglass poles (or

mount on an existing pole). Available with one

to four fixtures per pole, depending on the

fixture/pole combination selected.

For additional information, visit us at

duke-energy.com/OutdoorLighting

or call us toll free at 966.769.6417.

LED 50 | 75 | 105 | 150 | 215 | 280 watts (Light Emitting Diode)

Fiberglass

Wood

Metal (special conditions)

Mounting heights 25', 30', 35' Color Gray, Black

Poles

| 4 | DUKE