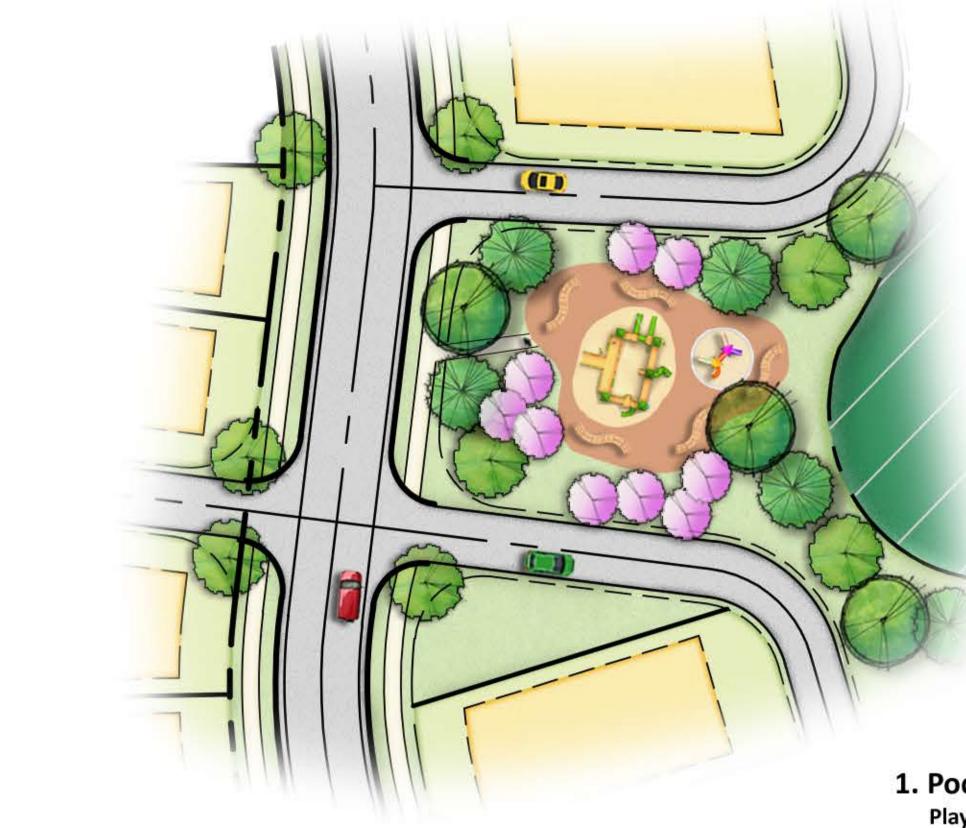

|                                    | ~                                   |                     |                                                                              |                                |                        | 11                                                                             |                                                         |                                                            |
|------------------------------------|-------------------------------------|---------------------|------------------------------------------------------------------------------|--------------------------------|------------------------|--------------------------------------------------------------------------------|---------------------------------------------------------|------------------------------------------------------------|
| Run Lu                             | infaloe Rd                          |                     |                                                                              |                                | 4                      |                                                                                | 1                                                       |                                                            |
|                                    | The last                            | Old/Crews           | Buttaloe                                                                     | Samacraw Dr                    |                        | , H                                                                            |                                                         |                                                            |
|                                    | Uburnie-Rd                          | ~                   |                                                                              |                                | ad                     | Tot                                                                            | dd-i                                                    |                                                            |
| Pet Crossro                        | ads of Old Lewi                     | is Farm R           | Canada Ad                                                                    | · ,                            | Horton                 |                                                                                |                                                         |                                                            |
|                                    |                                     | R-                  | Ceek                                                                         | Ŧ                              |                        | harita-Craek                                                                   |                                                         |                                                            |
| Wil-Mar G<br>Course                |                                     | 1                   | A Honorea                                                                    | d Knight R                     | Marks Cr               | Purys                                                                          | ar-I                                                    |                                                            |
|                                    |                                     |                     |                                                                              | - OF                           |                        |                                                                                |                                                         |                                                            |
| Bet                                | averdam                             | Forestville Rd      | did Crew                                                                     |                                |                        | irka :Craok_R                                                                  |                                                         |                                                            |
| 649                                |                                     |                     | Kaiah                                                                        |                                | )                      | 64                                                                             |                                                         |                                                            |
| PH                                 | High D                              |                     | SITE                                                                         | Knightdale Bly                 | d Morring              | (D+)                                                                           |                                                         |                                                            |
| Mintor Of                          |                                     |                     | A LL                                                                         |                                | Fiyer Way              | 12                                                                             |                                                         |                                                            |
| A                                  | Shoppes at<br>Midway<br>Plantation- |                     |                                                                              | Carolina A                     |                        | aths Creek                                                                     |                                                         |                                                            |
| VICINITY MAP                       |                                     | (-0) of             |                                                                              |                                | SCA                    | LE: 1" = 1,000                                                                 | · ·                                                     |                                                            |
| INDEX OF S                         | HEETS                               |                     |                                                                              |                                |                        |                                                                                | -                                                       |                                                            |
| SHEET NO.                          | SHEET NAME                          |                     |                                                                              |                                |                        | NAL DATE                                                                       | REVISION DATE                                           | I                                                          |
| C0.0<br>C1.0                       | COVER SHEET<br>BOUNDARY SU          |                     |                                                                              |                                | 02-10-<br>02-10-       |                                                                                | 03-05-2020<br>03-05-2020                                |                                                            |
| C1.1<br>C1.2                       | EXISTING CONI                       |                     | NVIRONMENTAL SURVEY                                                          |                                | 02-10-<br>02-10-       |                                                                                | 03-05-2020<br>03-05-2020                                |                                                            |
| C2.0                               | ILLUSTRATIVE                        |                     | -                                                                            |                                | 02-10-                 |                                                                                | 03-05-2020                                              |                                                            |
| C2.1<br>C2.2                       | SITE PLAN<br>PHASING PLAN           | 1                   |                                                                              |                                | 02-10-<br>02-10-       |                                                                                | 03-05-2020<br>03-05-2020                                |                                                            |
| C3.0                               |                                     |                     | I                                                                            |                                | 02-10-                 |                                                                                | 03-05-2020                                              |                                                            |
| C3.1<br>C4.0                       | SIGNAGE PLAN<br>UTILITY PLAN        | N                   |                                                                              |                                | 02-10-<br>02-10-       |                                                                                | 03-05-2020<br>03-05-2020                                |                                                            |
| C5.0<br>C6.0                       | STORMWATER<br>OPEN SPACE P          |                     | MENT                                                                         |                                | 02-10-<br>02-10-       |                                                                                | 03-05-2020<br>03-05-2020                                |                                                            |
| L1.0                               |                                     | -                   | -                                                                            |                                | 02-10-                 |                                                                                | 03-05-2020                                              |                                                            |
| L1.1<br>A1.0                       | LANDSCAPE AI                        |                     | NG DETAILS<br>E-FAMILY ELEVATIONS                                            |                                | 02-10-<br>02-10-       |                                                                                | 03-05-2020<br>03-05-2020                                |                                                            |
| A1.1<br>EX-1                       |                                     |                     | HOME ELEVATIONS                                                              | ITS                            | 02-10-<br>02-10-       |                                                                                | 03-05-2020<br>03-05-2020                                |                                                            |
| EX-2                               |                                     |                     | ENTRY MONUMENT EXHIBITS                                                      |                                | 02-10-                 |                                                                                | 03-05-2020                                              |                                                            |
| EX-3                               | FORESTVILLE                         | VILLAGE (           | OPEN SPACE EXHIBITS                                                          |                                | 02-10-                 | 2020                                                                           | 03-05-2020                                              |                                                            |
|                                    |                                     |                     |                                                                              |                                |                        |                                                                                |                                                         |                                                            |
| SITE DATA FOR                      | FORESTVILLE V                       | /ILLAGE             |                                                                              |                                |                        |                                                                                |                                                         |                                                            |
| TAX PARCEL ID:                     |                                     |                     | 1754585927, 1754492629                                                       |                                | ONAL OF<br>AL OPEN     | PEN SPACE:                                                                     | REQUIRED                                                | PROPOSED                                                   |
| TOTAL SITE AREA:                   | EDICATION (PROPOS                   |                     | KNIGHTDALE, NORTH CAROLINA<br>+/- 50.64 ACRES (PER SURVEY)<br>+/- 1.11 ACRES | 101.                           | ACTIVE                 | OPEN SPACE*                                                                    | 2.27 ACRES<br>2.27 ACRES<br>2.27 ACRES                  | 15.85 ACRES<br>2.32 ACRES<br>13.53 ACRES                   |
| TOTAL DEVELOPAB                    | · ·                                 |                     | +/- 49.53 ACRES<br>+/- 46.30 ACRES                                           |                                | MINIMUN                | 1 OF 50% OF TOTAL                                                              | 2.27 ACRES<br>- REQUIRED OPEN SPA<br>REATION OPEN SPACE | CE SHALL BE ACTIVE                                         |
| FUTURE NEIG                        | BORHOOD RETAIL                      |                     | +/- 40.30 ACRES<br>+/- 3.23 ACRES                                            |                                | RIX (KNIC              | GHTDALE UDO, SEC                                                               | CTION 7.3)                                              |                                                            |
| ZONING:<br>EXISTING:<br>PROPOSED:  |                                     | RT<br>PUD           | - NMX                                                                        |                                | BEDRO<br>S             | ' <u>Y:</u> 270 UNITS / 46<br><u>OMS:</u><br>INGLE-FAMILY: 86<br>OWNHOMES: 184 | =<br>UNITS x 3.5** =                                    | 5.83 DU/AC<br>761 BEDROOMS<br>301 BEDROOMS<br>460 BEDROOMS |
| WATERSHED:                         |                                     |                     | SE RIVER BASIN<br>LOODPLAIN IS LOCATED ON-SITE                               | DRO                            | **                     | (PER UDO SECTIO                                                                |                                                         |                                                            |
| TOTAL PROPOSED                     | LOTS                                |                     | OTS/UNITS                                                                    | FRO                            | ***RECI<br>SECTIC      | REATION OPEN SP<br>N 7.3)                                                      | CE DEDICATION MATE                                      | RIX (KNIGHTDALE UDO,                                       |
| 35' x 110' SING<br>TOWNHOMES       | GLE FAMILY:                         | 86 L0               |                                                                              | REO                            | 761 BEI                | DROOMS $\times$ 260 = 19<br>PEN SPACE = 4.54                                   | 7,860 SF                                                | N SFACE (SF)                                               |
| POTENTIAL DENSIT                   |                                     | +/- 5.              | 83 DU/AC (270 / 46.3)                                                        |                                |                        |                                                                                | SPACE (50% OF 4.67 AG                                   | C) = 2.27 ACRES                                            |
| SINGLE-FAMILY     REQUIR           |                                     | ACE PER BE          | DROOM, 2 MAXIMUM                                                             |                                | E:<br>UIRED:<br>POSED: |                                                                                | 4.63 AC<br>4.63 AC MIN.                                 |                                                            |
| • TOWNHOMES:                       |                                     |                     | VITH 2 CAR DRIVEWAY                                                          | LINK / NOE                     |                        | :                                                                              | 17 LINKS / 11                                           | NODES = 1.55<br>XHIBIT ON SHEET 2.2)                       |
| REQUIR<br>PROVID                   | ED: 2-CA                            |                     | DROOM, 2 MAXIMUM<br>VITH 2 CAR DRIVEWAY                                      | TYPICAL LO                     | _                      | ACKS:<br>IGLE FAMILY LOT                                                       | тоwnно                                                  |                                                            |
| ON-STREET PARKIN     INTERNAL STRE |                                     | PACES PRO           | /IDED                                                                        | FRON<br>SIDE:<br>REAR<br>(FROI | T:<br>7' I<br>(20      | 10' MIN<br>MIN, 3.5' PER SIDE<br>% OF LOT WIDTH)<br>30'                        | 10'                                                     | MIN, 25' MAX<br>MIN (6' PER SIDE)                          |
| ENGINEERII                         | NG FIRM:                            |                     | SOCIATES, INC.                                                               |                                | PF                     |                                                                                | ERS                                                     |                                                            |
| ADDRESS:<br>PHONE:                 |                                     |                     | TEWAY CENTRE BLVD, SUITE<br>VILLE, NC 27560<br>3-1070                        | = 216                          | PA                     | RCEL 1:                                                                        |                                                         |                                                            |
| MOBILE:<br>CONTACT:                |                                     | (919) 570           |                                                                              |                                | PII<br>PA              |                                                                                | 1754492629<br>15.473 ACRES                              |                                                            |
| DEVELOPE                           | <u>२:</u>                           |                     | GE HOMES OF THE CAROLIN<br>RRINGTON MILL BLVD., STE.                         |                                |                        |                                                                                | KNIGHTDALE, TO                                          |                                                            |
| PHONE:                             |                                     | MORRIS<br>(919) 410 | VILLE, NC 27560<br>)-0926                                                    | 100                            |                        |                                                                                | 950 STEEPLE SQU<br>KNIGHTDALE, NC<br>(919) 217-2200     |                                                            |
| CONTACT:<br>TRAFFIC EN             |                                     | MARTIN<br>RAMEY     | FUCHS<br>KEMP & ASSOCIATES                                                   |                                |                        |                                                                                |                                                         |                                                            |
| ADDRESS:                           | <u> </u>                            | 5808 FA<br>RALEIGI  | RINGDON PLACE, STE. 100<br>I, NC 27609                                       |                                | PA<br>Pli              | NRCEL 2:                                                                       | 1754585927                                              |                                                            |
| PHONE:<br>REVIEW AG                | FNCV                                | (919) 872<br>TOWN C |                                                                              |                                | PA                     | ARCEL SIZE:                                                                    | 35.162 ACRES                                            |                                                            |
| <u>REVIEW AG</u><br>ADDRESS:       |                                     | 950 STE<br>KNIGHT   | <u>F KNIGHTDALE, NC</u><br>EPLE SQUARE COURT<br>DALE, NC 27545               |                                |                        |                                                                                | SUGGS, JANE P.,<br>BEASLEY. EVE C.<br>1507 TRAILWOOD    |                                                            |
| PHONE:                             |                                     | (919) 217           | 7-2400                                                                       |                                |                        |                                                                                | RALEIGH, NC 276                                         |                                                            |
|                                    |                                     |                     |                                                                              |                                |                        |                                                                                |                                                         |                                                            |