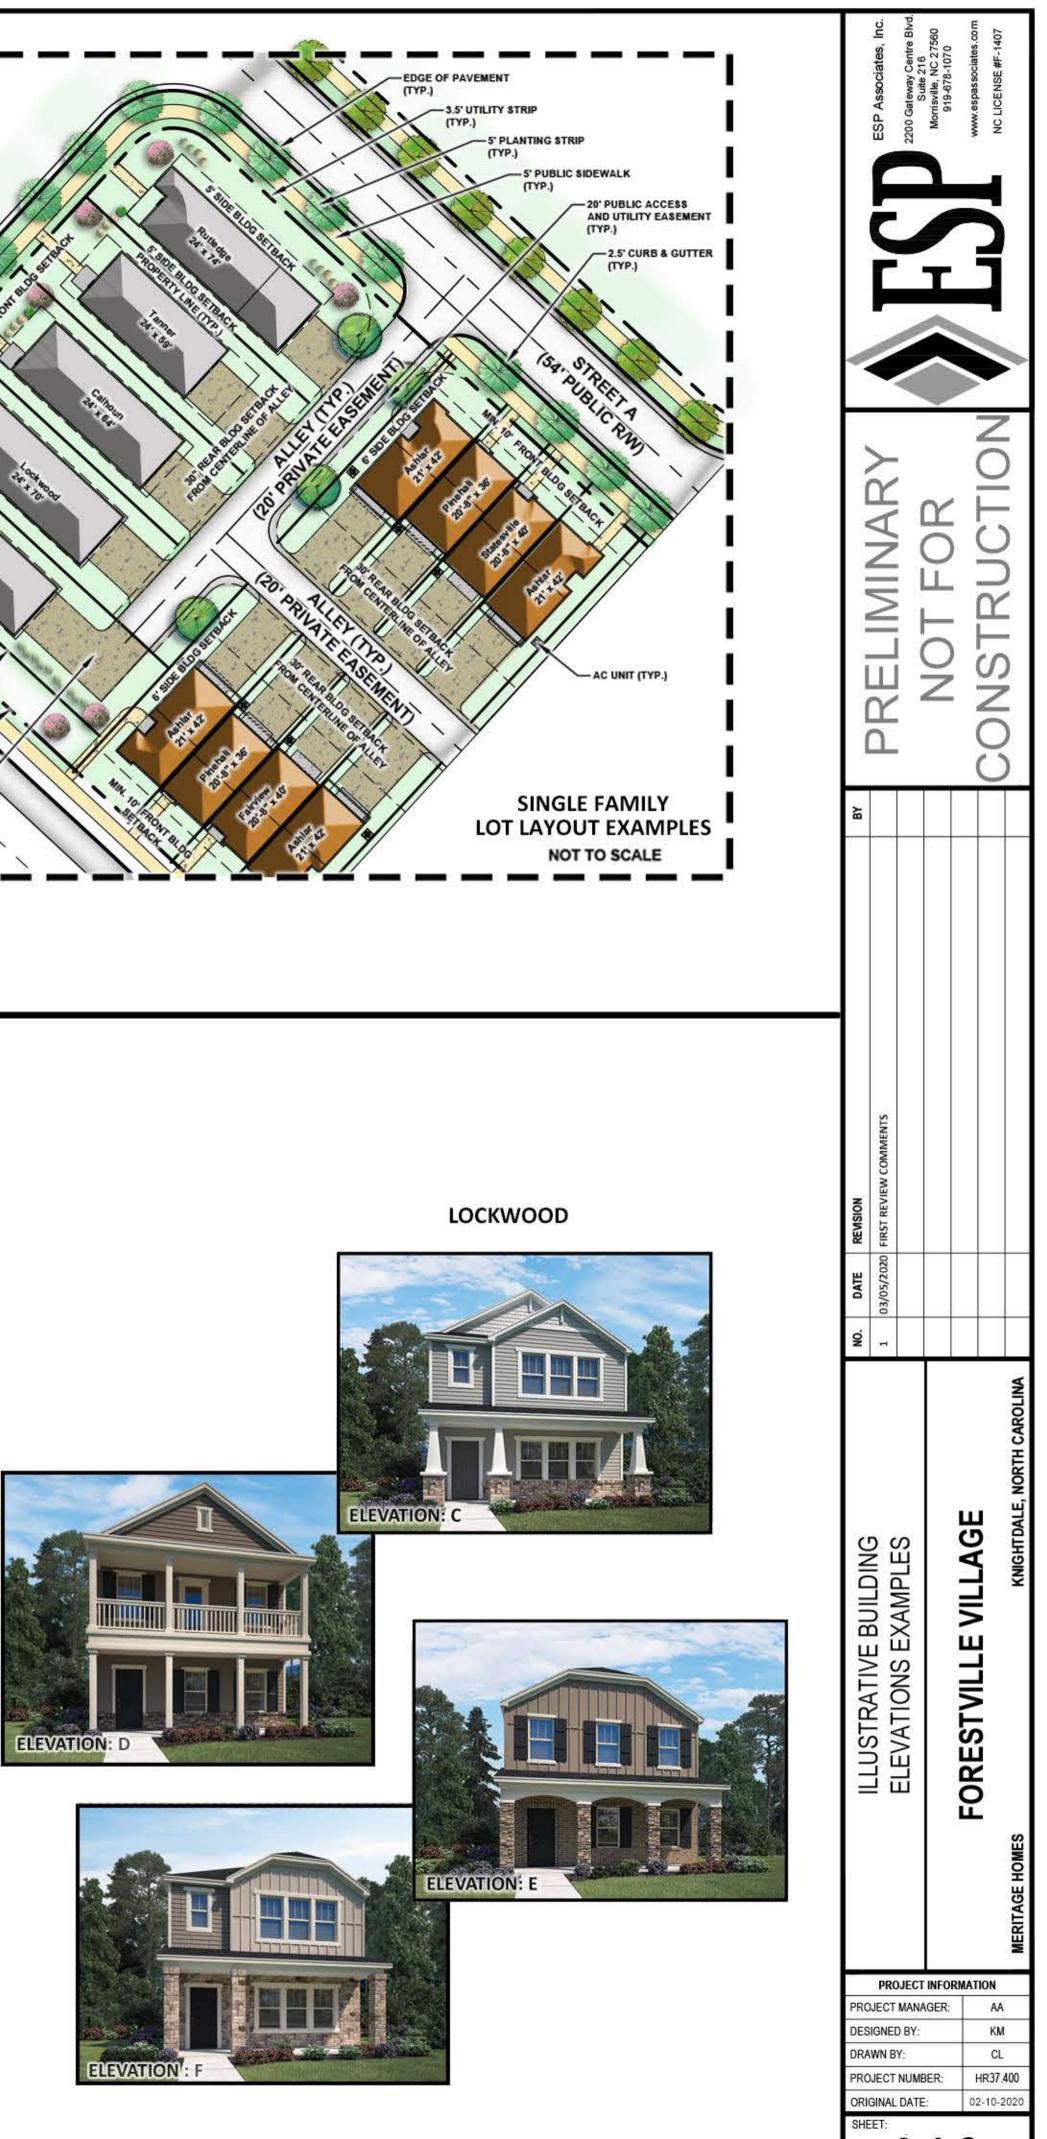

-----------------|----------------------------------------|---------------------------------------------------------------------------------------------------------------------------------------|
| MERITAGE HOME                                                                                                                               | KNIGHTDALE, NC |                                                                                                                                                                                                                                                           |                                        |                                                                                                                                       |

Blvd.













# **REPRESENTATIVE EXAMPLES OF TOWNHOME ELEVATIONS** NOTE: THESE ELEVATIONS ARE CONCEPTUAL, ACTUAL COLORS AND MATERIALS MAY CHANGE



# **CONCEPTUAL TOWNHOME ELEVATIONS** FOR UNITS FACING FORESTVILLE ROAD

1. TOWNHOME BUILDINGS SHALL HAVE DOORS, USABLE PORCHES AND STOOPS, BALCONIES, TERRACES AND/ OR

2. TO PROVIDE PRIVACY, ALL FRONT ENTRANCES SHALL BE RAISED FROM THE FINISHED GRADE (AT THE FRONTAGE LINE)

10' MIN, 25' MAX

12' MIN (6' PER SIDE) 30' FROM CENTERLINE OF ALLEY

4. WALL MATERIALS ARE LIMITED TO WOOD CLAPBOARD, CEMENTIOUS FIBER BOARD, WOOD SHINGLE, WOOD DROP SIDING, PRIMED BOARD, WOOD BOARD AND BATTERN, BRICK, STONE. FRONT FACADES ARE REQUIRED TO BE A



TOWNHOME LAYOUT EXAMPLE NOT TO SCALE



**CONCEPTUAL TOWNHOME ELEVATIONS** FOR INTERIOR TOWNHOME UNITS

| ESP Associates