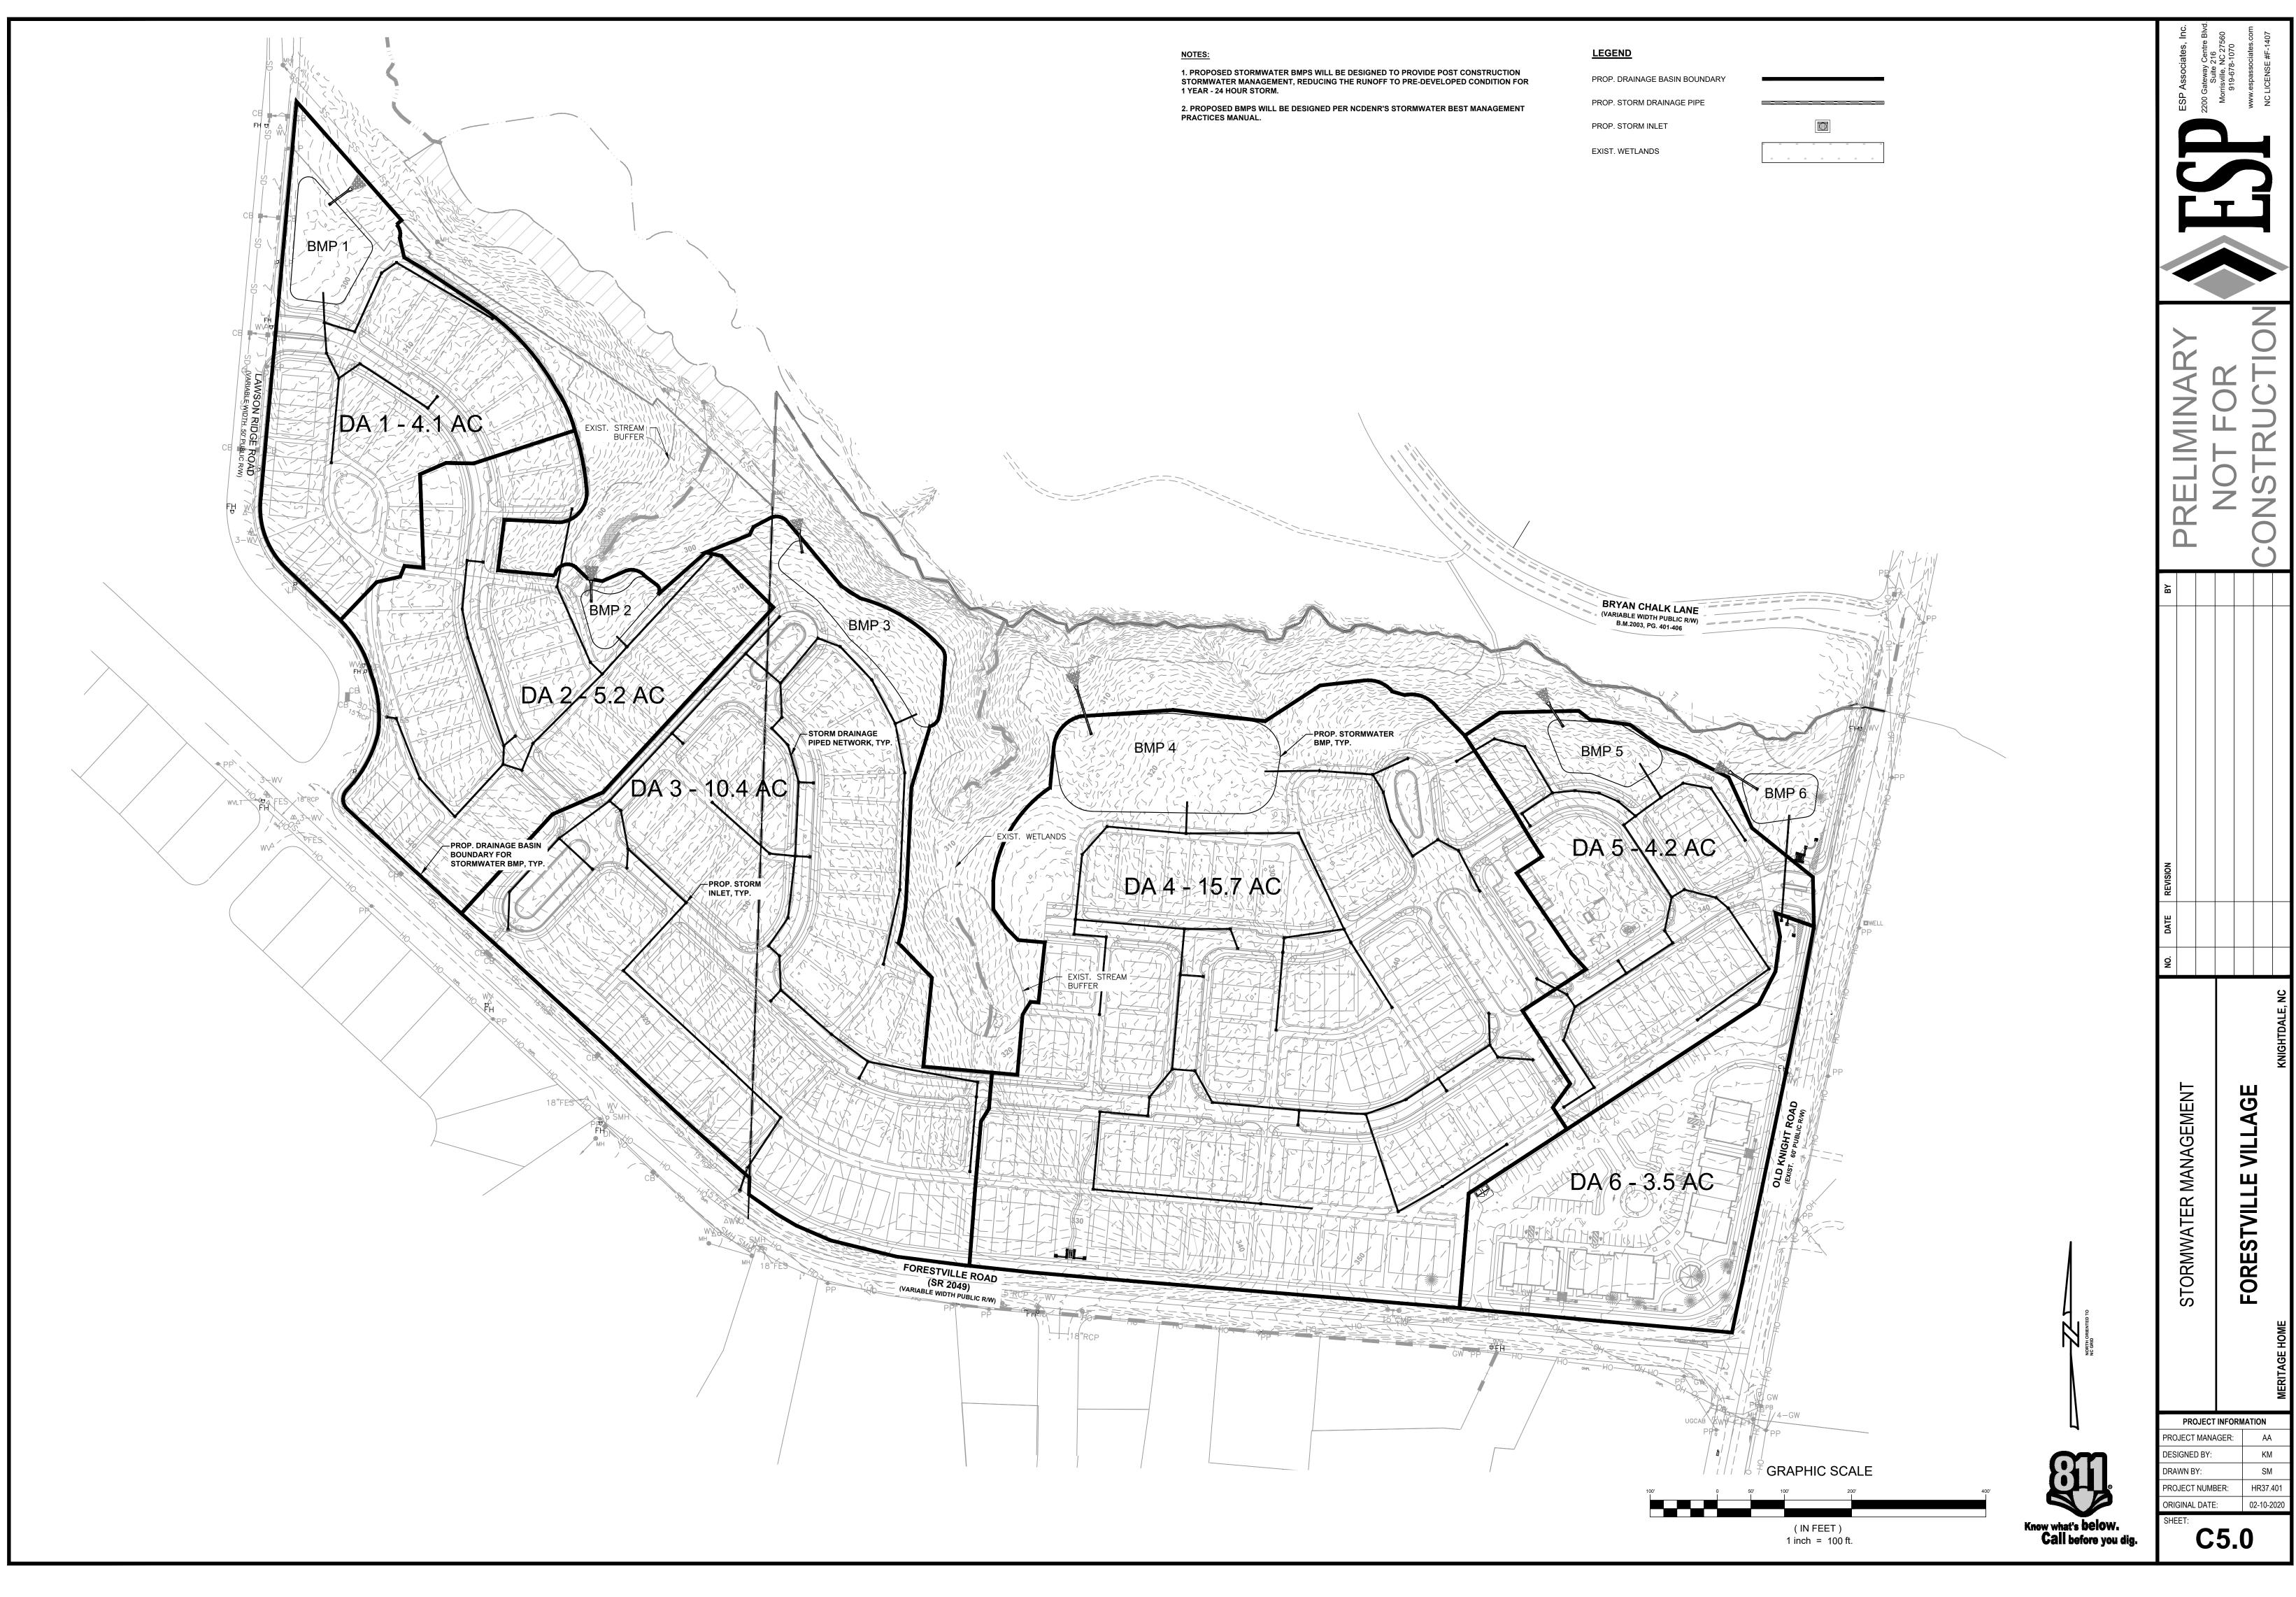

|                                    | ~                                   |                     |                                                                              |                                |                        | 11                                                                             |                                                         |                                                            |
|------------------------------------|-------------------------------------|---------------------|------------------------------------------------------------------------------|--------------------------------|------------------------|--------------------------------------------------------------------------------|---------------------------------------------------------|------------------------------------------------------------|
| Run Lu                             | infaloe Rd                          |                     |                                                                              |                                | 4                      |                                                                                | 1                                                       |                                                            |
|                                    | The last                            | Old/Crews           | Buttaloe                                                                     | Samacraw Dr                    |                        | , H                                                                            |                                                         |                                                            |
|                                    | Uburnie-Rd                          | ~                   |                                                                              |                                | ad                     | Tot                                                                            | dd-i                                                    |                                                            |
| Pet Crossro                        | ads of Old Lewi                     | is Farm R           | Canada Ad                                                                    | · ,                            | Horton                 |                                                                                |                                                         |                                                            |
|                                    |                                     | R-                  | Ceek                                                                         | Ŧ                              |                        | harita-Craek                                                                   |                                                         |                                                            |
| Wil-Mar G<br>Course                |                                     | 1                   | A Honorea                                                                    | d Knight R                     | Marks Cr               | Purys                                                                          | ar-I                                                    |                                                            |
|                                    |                                     |                     |                                                                              | - OF                           |                        |                                                                                |                                                         |                                                            |
| Bet                                | averdam                             | Forestville Rd      | did Crew                                                                     |                                |                        | irka :Craok_R                                                                  |                                                         |                                                            |
| 649                                |                                     |                     | Kaiah                                                                        |                                | )                      | 64                                                                             |                                                         |                                                            |
| PH                                 | High D                              |                     | SITE                                                                         | Knightdale Bly                 | d Morring              | (D+)                                                                           |                                                         |                                                            |
| Mintor Of                          |                                     |                     | A LL                                                                         |                                | Fiyer Way              | 12                                                                             |                                                         |                                                            |
| A                                  | Shoppes at<br>Midway<br>Plantation- |                     |                                                                              | Carolina A                     |                        | aths Creek                                                                     |                                                         |                                                            |
| VICINITY MAP                       |                                     | (-0) of             |                                                                              |                                | SCA                    | LE: 1" = 1,000                                                                 | · ·                                                     |                                                            |
| INDEX OF S                         | HEETS                               |                     |                                                                              |                                |                        |                                                                                | -                                                       |                                                            |
| SHEET NO.                          | SHEET NAME                          |                     |                                                                              |                                |                        | NAL DATE                                                                       | REVISION DATE                                           | I                                                          |
| C0.0<br>C1.0                       | COVER SHEET<br>BOUNDARY SU          |                     |                                                                              |                                | 02-10-<br>02-10-       |                                                                                | 03-05-2020<br>03-05-2020                                |                                                            |
| C1.1<br>C1.2                       | EXISTING CONI                       |                     | NVIRONMENTAL SURVEY                                                          |                                | 02-10-<br>02-10-       |                                                                                | 03-05-2020<br>03-05-2020                                |                                                            |
| C2.0                               | ILLUSTRATIVE                        |                     | -                                                                            |                                | 02-10-                 |                                                                                | 03-05-2020                                              |                                                            |
| C2.1<br>C2.2                       | SITE PLAN<br>PHASING PLAN           | 1                   |                                                                              |                                | 02-10-<br>02-10-       |                                                                                | 03-05-2020<br>03-05-2020                                |                                                            |
| C3.0                               |                                     |                     | I                                                                            |                                | 02-10-                 |                                                                                | 03-05-2020                                              |                                                            |
| C3.1<br>C4.0                       | SIGNAGE PLAN<br>UTILITY PLAN        | N                   |                                                                              |                                | 02-10-<br>02-10-       |                                                                                | 03-05-2020<br>03-05-2020                                |                                                            |
| C5.0<br>C6.0                       | STORMWATER<br>OPEN SPACE P          |                     | MENT                                                                         |                                | 02-10-<br>02-10-       |                                                                                | 03-05-2020<br>03-05-2020                                |                                                            |
| L1.0                               |                                     | -                   | -                                                                            |                                | 02-10-                 |                                                                                | 03-05-2020                                              |                                                            |
| L1.1<br>A1.0                       | LANDSCAPE AI                        |                     | NG DETAILS<br>E-FAMILY ELEVATIONS                                            |                                | 02-10-<br>02-10-       |                                                                                | 03-05-2020<br>03-05-2020                                |                                                            |
| A1.1<br>EX-1                       |                                     |                     | HOME ELEVATIONS                                                              | ITS                            | 02-10-<br>02-10-       |                                                                                | 03-05-2020<br>03-05-2020                                |                                                            |
| EX-2                               |                                     |                     | ENTRY MONUMENT EXHIBITS                                                      |                                | 02-10-                 |                                                                                | 03-05-2020                                              |                                                            |
| EX-3                               | FORESTVILLE                         | VILLAGE (           | OPEN SPACE EXHIBITS                                                          |                                | 02-10-                 | 2020                                                                           | 03-05-2020                                              |                                                            |
|                                    |                                     |                     |                                                                              |                                |                        |                                                                                |                                                         |                                                            |
| SITE DATA FOR                      | FORESTVILLE V                       | /ILLAGE             |                                                                              |                                |                        |                                                                                |                                                         |                                                            |
| TAX PARCEL ID:                     |                                     |                     | 1754585927, 1754492629                                                       |                                | ONAL OF<br>AL OPEN     | PEN SPACE:                                                                     | REQUIRED                                                | PROPOSED                                                   |
| TOTAL SITE AREA:                   | EDICATION (PROPOS                   |                     | KNIGHTDALE, NORTH CAROLINA<br>+/- 50.64 ACRES (PER SURVEY)<br>+/- 1.11 ACRES | 101.                           | ACTIVE                 | OPEN SPACE*                                                                    | 2.27 ACRES<br>2.27 ACRES<br>2.27 ACRES                  | 15.85 ACRES<br>2.32 ACRES<br>13.53 ACRES                   |
| TOTAL DEVELOPAB                    | · ·                                 |                     | +/- 49.53 ACRES<br>+/- 46.30 ACRES                                           |                                | MINIMUN                | 1 OF 50% OF TOTAL                                                              | 2.27 ACRES<br>- REQUIRED OPEN SPA<br>REATION OPEN SPACE | CE SHALL BE ACTIVE                                         |
| FUTURE NEIG                        | BORHOOD RETAIL                      |                     | +/- 40.30 ACRES<br>+/- 3.23 ACRES                                            |                                | RIX (KNIC              | GHTDALE UDO, SEC                                                               | CTION 7.3)                                              |                                                            |
| ZONING:<br>EXISTING:<br>PROPOSED:  |                                     | RT<br>PUD           | - NMX                                                                        |                                | BEDRO<br>S             | ' <u>Y:</u> 270 UNITS / 46<br><u>OMS:</u><br>INGLE-FAMILY: 86<br>OWNHOMES: 184 | =<br>UNITS x 3.5** =                                    | 5.83 DU/AC<br>761 BEDROOMS<br>301 BEDROOMS<br>460 BEDROOMS |
| WATERSHED:                         |                                     |                     | SE RIVER BASIN<br>LOODPLAIN IS LOCATED ON-SITE                               | DRO                            | **                     | (PER UDO SECTIO                                                                |                                                         |                                                            |
| TOTAL PROPOSED                     | LOTS                                |                     | OTS/UNITS                                                                    | FRO                            | ***RECI<br>SECTIC      | REATION OPEN SP<br>N 7.3)                                                      | CE DEDICATION MATE                                      | RIX (KNIGHTDALE UDO,                                       |
| 35' x 110' SING<br>TOWNHOMES       | GLE FAMILY:                         | 86 L0               |                                                                              | REO                            | 761 BEI                | DROOMS $\times$ 260 = 19<br>PEN SPACE = 4.54                                   | 7,860 SF                                                | N SFACE (SF)                                               |
| POTENTIAL DENSIT                   |                                     | +/- 5.              | 83 DU/AC (270 / 46.3)                                                        |                                |                        |                                                                                | SPACE (50% OF 4.67 AG                                   | C) = 2.27 ACRES                                            |
| SINGLE-FAMILY     REQUIR           |                                     | ACE PER BE          | DROOM, 2 MAXIMUM                                                             |                                | E:<br>UIRED:<br>POSED: |                                                                                | 4.63 AC<br>4.63 AC MIN.                                 |                                                            |
| • TOWNHOMES:                       |                                     |                     | VITH 2 CAR DRIVEWAY                                                          | LINK / NOE                     |                        | :                                                                              | 17 LINKS / 11                                           | NODES = 1.55<br>XHIBIT ON SHEET 2.2)                       |
| REQUIR<br>PROVID                   | ED: 2-CA                            |                     | DROOM, 2 MAXIMUM<br>VITH 2 CAR DRIVEWAY                                      | TYPICAL LO                     | _                      | ACKS:<br>IGLE FAMILY LOT                                                       | тоwnно                                                  |                                                            |
| ON-STREET PARKIN     INTERNAL STRE |                                     | PACES PRO           | /IDED                                                                        | FRON<br>SIDE:<br>REAR<br>(FROI | T:<br>7' I<br>(20      | 10' MIN<br>MIN, 3.5' PER SIDE<br>% OF LOT WIDTH)<br>30'                        | 10'                                                     | MIN, 25' MAX<br>MIN (6' PER SIDE)                          |
| ENGINEERII                         | NG FIRM:                            |                     | SOCIATES, INC.                                                               |                                | PF                     |                                                                                | ERS                                                     |                                                            |
| ADDRESS:<br>PHONE:                 |                                     |                     | TEWAY CENTRE BLVD, SUITE<br>VILLE, NC 27560<br>3-1070                        | = 216                          | PA                     | RCEL 1:                                                                        |                                                         |                                                            |
| MOBILE:<br>CONTACT:                |                                     | (919) 570           |                                                                              |                                | PII<br>PA              |                                                                                | 1754492629<br>15.473 ACRES                              |                                                            |
| DEVELOPE                           | <u>२:</u>                           |                     | GE HOMES OF THE CAROLIN<br>RRINGTON MILL BLVD., STE.                         |                                |                        |                                                                                | KNIGHTDALE, TO                                          |                                                            |
| PHONE:                             |                                     | MORRIS<br>(919) 410 | VILLE, NC 27560<br>)-0926                                                    | 100                            |                        |                                                                                | 950 STEEPLE SQU<br>KNIGHTDALE, NC<br>(919) 217-2200     |                                                            |
| CONTACT:<br>TRAFFIC EN             |                                     | MARTIN<br>RAMEY     | FUCHS<br>KEMP & ASSOCIATES                                                   |                                |                        |                                                                                |                                                         |                                                            |
| ADDRESS:                           | <u> </u>                            | 5808 FA<br>RALEIGI  | RINGDON PLACE, STE. 100<br>I, NC 27609                                       |                                | PA<br>Pli              | NRCEL 2:                                                                       | 1754585927                                              |                                                            |
| PHONE:<br>REVIEW AG                | FNCV                                | (919) 872<br>TOWN C |                                                                              |                                | PA                     | ARCEL SIZE:                                                                    | 35.162 ACRES                                            |                                                            |
| <u>REVIEW AG</u><br>ADDRESS:       |                                     | 950 STE<br>KNIGHT   | <u>F KNIGHTDALE, NC</u><br>EPLE SQUARE COURT<br>DALE, NC 27545               |                                |                        |                                                                                | SUGGS, JANE P.,<br>BEASLEY. EVE C.<br>1507 TRAILWOOD    |                                                            |
| PHONE:                             |                                     | (919) 217           | 7-2400                                                                       |                                |                        |                                                                                | RALEIGH, NC 276                                         |                                                            |
|                                    |                                     |                     |                                                                              |                                |                        |                                                                                |                                                         |                                                            |