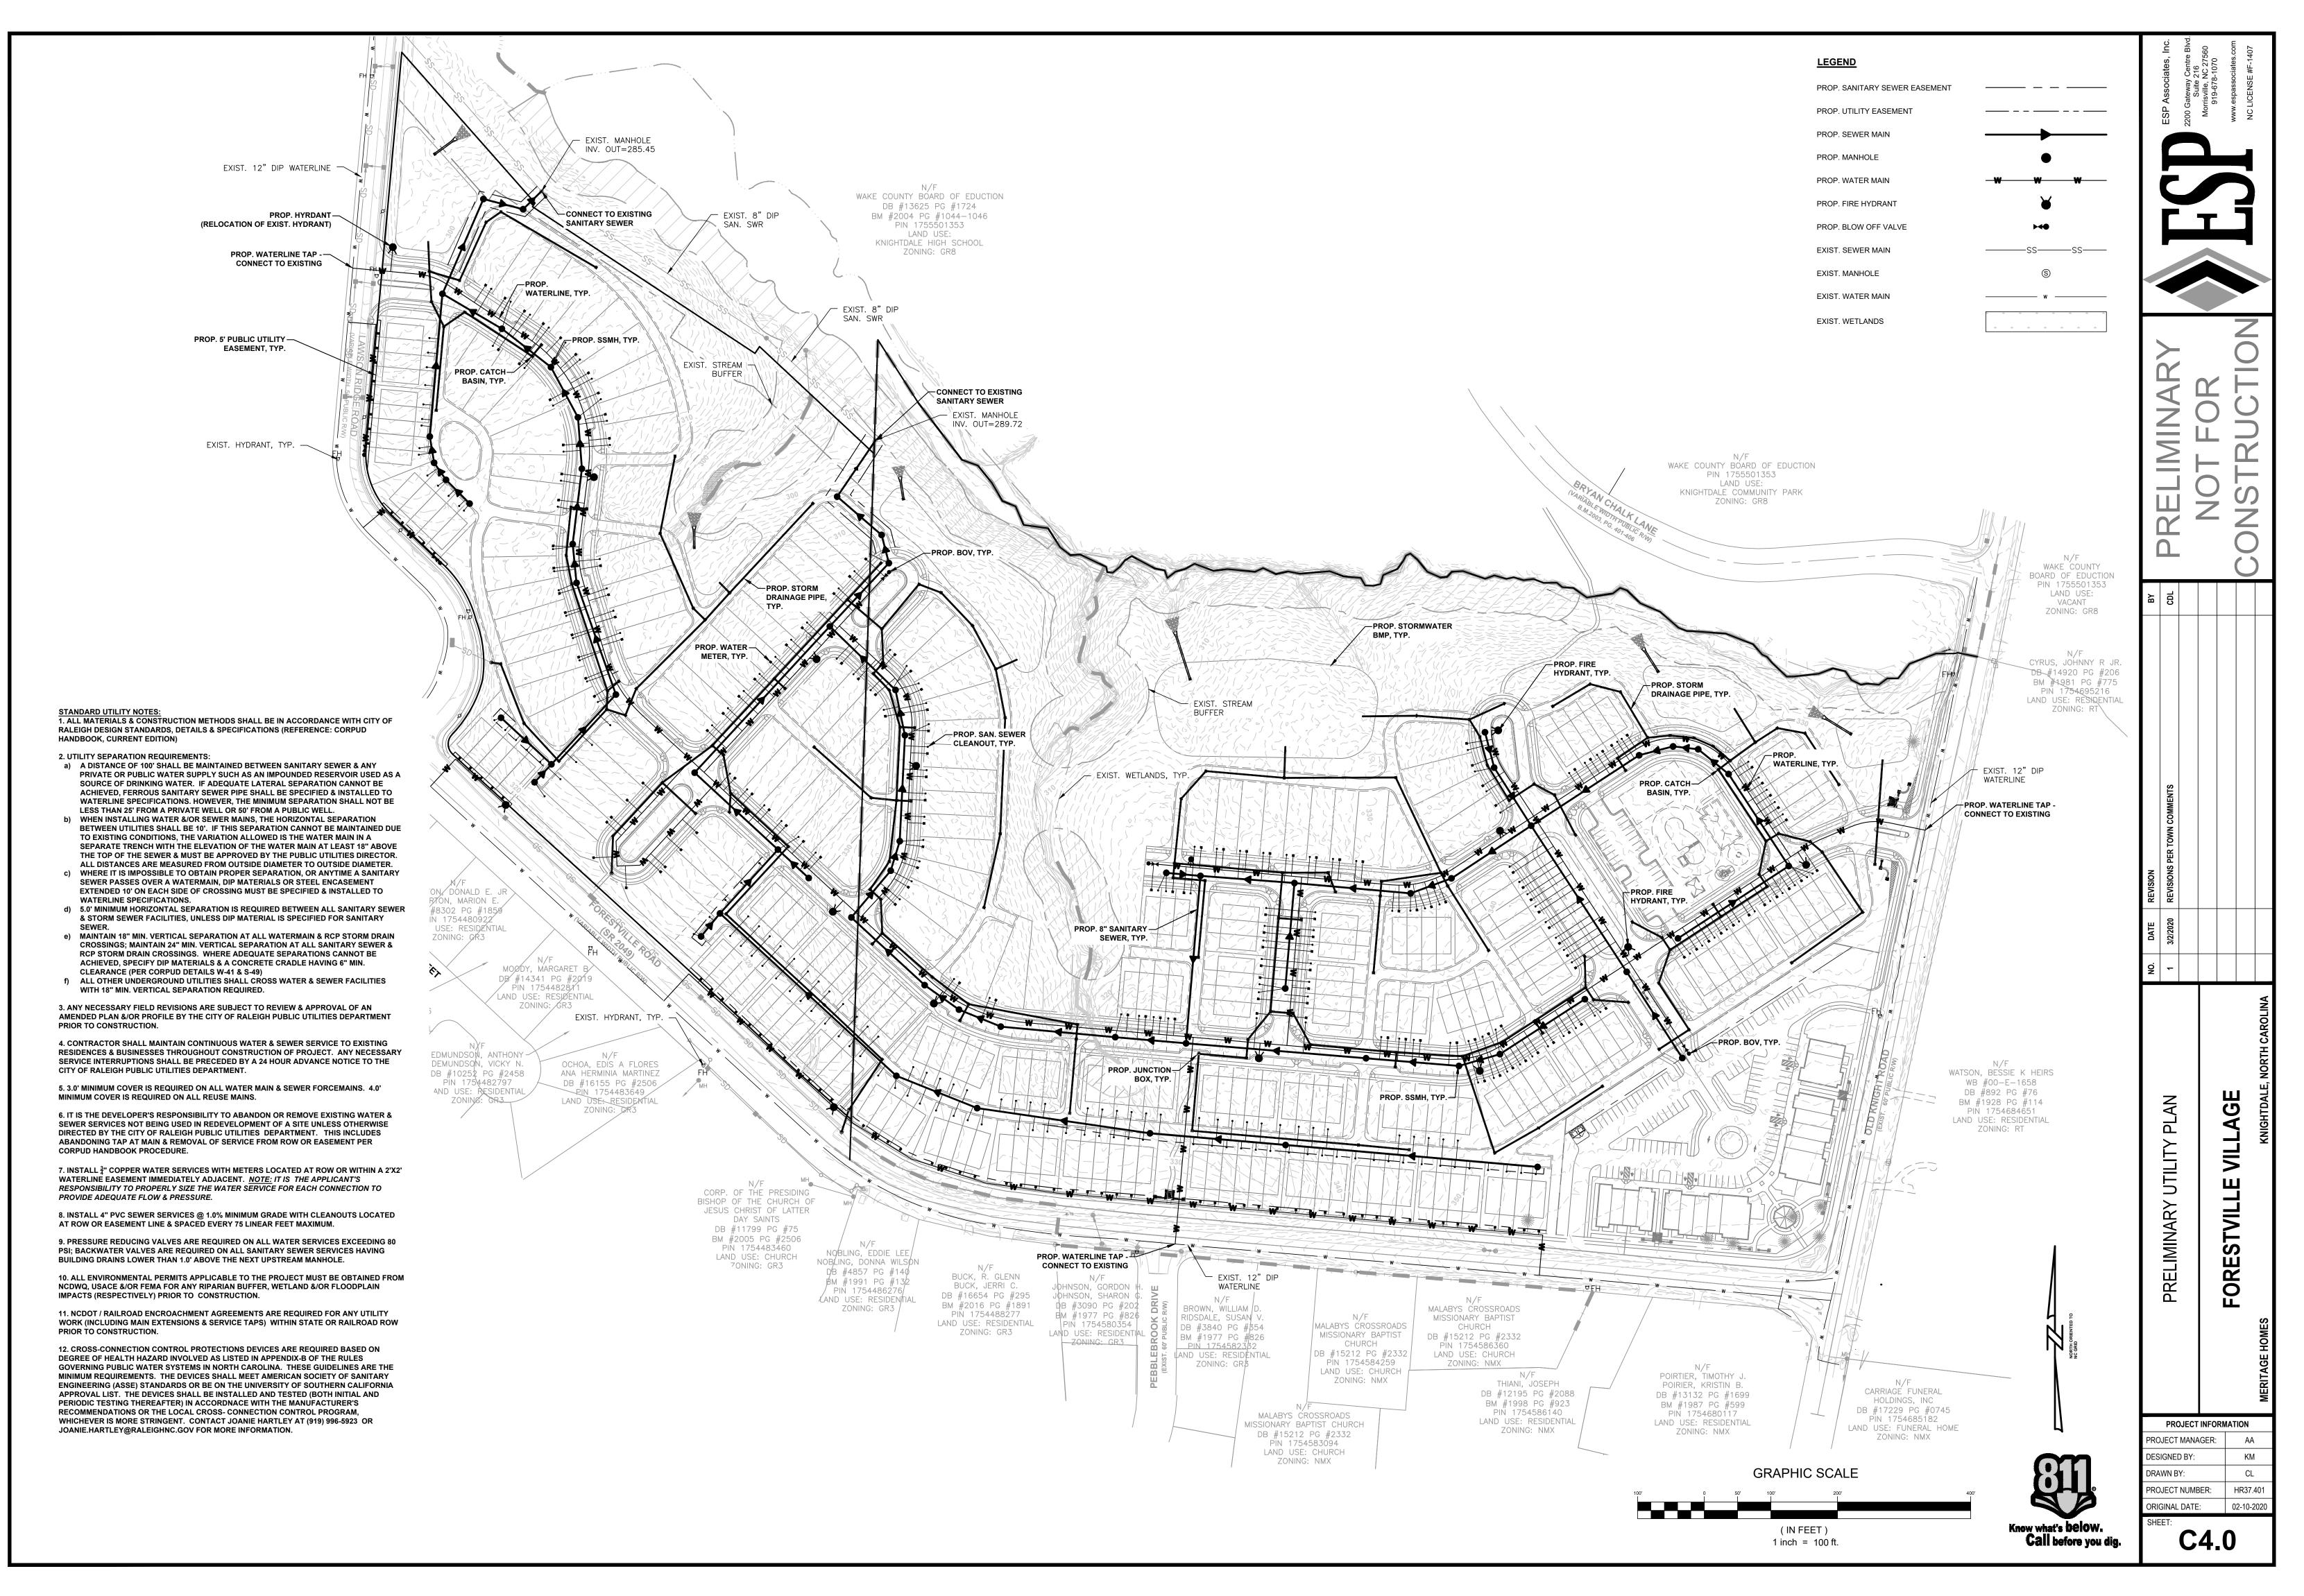

|                                    | ~                                   |                     |                                                                              |                                |                        | 11                                                                             |                                                         |                                                            |
|------------------------------------|-------------------------------------|---------------------|------------------------------------------------------------------------------|--------------------------------|------------------------|--------------------------------------------------------------------------------|---------------------------------------------------------|------------------------------------------------------------|
| Run Lu                             | infaloe Rd                          |                     |                                                                              |                                | 4                      |                                                                                | 1                                                       |                                                            |
|                                    | The last                            | Old/Crews           | Buttaloe                                                                     | Samacraw Dr                    |                        | , H                                                                            |                                                         |                                                            |
|                                    | Uburnie-Rd                          | ~                   |                                                                              |                                | ad                     | Tot                                                                            | dd-i                                                    |                                                            |
| Pet Crossro                        | ads of Old Lewi                     | is Farm R           | Canada Ad                                                                    | · ,                            | Horton                 |                                                                                |                                                         |                                                            |
|                                    |                                     | R-                  | Ceek                                                                         | Ŧ                              |                        | harita-Craek                                                                   |                                                         |                                                            |
| Wil-Mar G<br>Course                |                                     | 1                   | A Honorea                                                                    | d Knight R                     | Marks Cr               | Purys                                                                          | ar-I                                                    |                                                            |
|                                    |                                     |                     |                                                                              | - OF                           |                        |                                                                                |                                                         |                                                            |
| Bet                                | averdam                             | Forestville Rd      | did Crew                                                                     |                                |                        | irka :Craok_R                                                                  |                                                         |                                                            |
| 649                                |                                     |                     | Kaiah                                                                        |                                | )                      | 64                                                                             |                                                         |                                                            |
| PH                                 | High D                              |                     | SITE                                                                         | Knightdale Bly                 | d Morring              | (D+)                                                                           |                                                         |                                                            |
| Mintor Of                          |                                     |                     | A LL                                                                         |                                | Fiyer Way              | 12                                                                             |                                                         |                                                            |
| A                                  | Shoppes at<br>Midway<br>Plantation- |                     |                                                                              | Carolina A                     |                        | aths Creek                                                                     |                                                         |                                                            |
| VICINITY MAP                       |                                     | (-0) of             |                                                                              |                                | SCA                    | LE: 1" = 1,000                                                                 | · ·                                                     |                                                            |
| INDEX OF S                         | HEETS                               |                     |                                                                              |                                |                        |                                                                                | -                                                       |                                                            |
| SHEET NO.                          | SHEET NAME                          |                     |                                                                              |                                |                        | NAL DATE                                                                       | REVISION DATE                                           | I                                                          |
| C0.0<br>C1.0                       | COVER SHEET<br>BOUNDARY SU          |                     |                                                                              |                                | 02-10-<br>02-10-       |                                                                                | 03-05-2020<br>03-05-2020                                |                                                            |
| C1.1<br>C1.2                       | EXISTING CONI                       |                     | NVIRONMENTAL SURVEY                                                          |                                | 02-10-<br>02-10-       |                                                                                | 03-05-2020<br>03-05-2020                                |                                                            |
| C2.0                               | ILLUSTRATIVE                        |                     | -                                                                            |                                | 02-10-                 |                                                                                | 03-05-2020                                              |                                                            |
| C2.1<br>C2.2                       | SITE PLAN<br>PHASING PLAN           | 1                   |                                                                              |                                | 02-10-<br>02-10-       |                                                                                | 03-05-2020<br>03-05-2020                                |                                                            |
| C3.0                               |                                     |                     | I                                                                            |                                | 02-10-                 |                                                                                | 03-05-2020                                              |                                                            |
| C3.1<br>C4.0                       | SIGNAGE PLAN<br>UTILITY PLAN        | N                   |                                                                              |                                | 02-10-<br>02-10-       |                                                                                | 03-05-2020<br>03-05-2020                                |                                                            |
| C5.0<br>C6.0                       | STORMWATER<br>OPEN SPACE P          |                     | MENT                                                                         |                                | 02-10-<br>02-10-       |                                                                                | 03-05-2020<br>03-05-2020                                |                                                            |
| L1.0                               |                                     | -                   | -                                                                            |                                | 02-10-                 |                                                                                | 03-05-2020                                              |                                                            |
| L1.1<br>A1.0                       | LANDSCAPE AI                        |                     | NG DETAILS<br>E-FAMILY ELEVATIONS                                            |                                | 02-10-<br>02-10-       |                                                                                | 03-05-2020<br>03-05-2020                                |                                                            |
| A1.1<br>EX-1                       |                                     |                     | HOME ELEVATIONS                                                              | ITS                            | 02-10-<br>02-10-       |                                                                                | 03-05-2020<br>03-05-2020                                |                                                            |
| EX-2                               |                                     |                     | ENTRY MONUMENT EXHIBITS                                                      |                                | 02-10-                 |                                                                                | 03-05-2020                                              |                                                            |
| EX-3                               | FORESTVILLE                         | VILLAGE (           | OPEN SPACE EXHIBITS                                                          |                                | 02-10-                 | 2020                                                                           | 03-05-2020                                              |                                                            |
|                                    |                                     |                     |                                                                              |                                |                        |                                                                                |                                                         |                                                            |
| SITE DATA FOR                      | FORESTVILLE V                       | /ILLAGE             |                                                                              |                                |                        |                                                                                |                                                         |                                                            |
| TAX PARCEL ID:                     |                                     |                     | 1754585927, 1754492629                                                       |                                | ONAL OF<br>AL OPEN     | PEN SPACE:                                                                     | REQUIRED                                                | PROPOSED                                                   |
| TOTAL SITE AREA:                   | EDICATION (PROPOS                   |                     | KNIGHTDALE, NORTH CAROLINA<br>+/- 50.64 ACRES (PER SURVEY)<br>+/- 1.11 ACRES | 101.                           | ACTIVE                 | OPEN SPACE*                                                                    | 2.27 ACRES<br>2.27 ACRES<br>2.27 ACRES                  | 15.85 ACRES<br>2.32 ACRES<br>13.53 ACRES                   |
| TOTAL DEVELOPAB                    | · ·                                 |                     | +/- 49.53 ACRES<br>+/- 46.30 ACRES                                           |                                | MINIMUN                | 1 OF 50% OF TOTAL                                                              | 2.27 ACRES<br>- REQUIRED OPEN SPA<br>REATION OPEN SPACE | CE SHALL BE ACTIVE                                         |
| FUTURE NEIG                        | BORHOOD RETAIL                      |                     | +/- 40.30 ACRES<br>+/- 3.23 ACRES                                            |                                | RIX (KNIC              | GHTDALE UDO, SEC                                                               | CTION 7.3)                                              |                                                            |
| ZONING:<br>EXISTING:<br>PROPOSED:  |                                     | RT<br>PUD           | - NMX                                                                        |                                | BEDRO<br>S             | ' <u>Y:</u> 270 UNITS / 46<br><u>OMS:</u><br>INGLE-FAMILY: 86<br>OWNHOMES: 184 | =<br>UNITS x 3.5** =                                    | 5.83 DU/AC<br>761 BEDROOMS<br>301 BEDROOMS<br>460 BEDROOMS |
| WATERSHED:                         |                                     |                     | SE RIVER BASIN<br>LOODPLAIN IS LOCATED ON-SITE                               | DRO                            | **                     | (PER UDO SECTIO                                                                |                                                         |                                                            |
| TOTAL PROPOSED                     | LOTS                                |                     | OTS/UNITS                                                                    | FRO                            | ***RECI<br>SECTIC      | REATION OPEN SP<br>N 7.3)                                                      | CE DEDICATION MATE                                      | RIX (KNIGHTDALE UDO,                                       |
| 35' x 110' SING<br>TOWNHOMES       | GLE FAMILY:                         | 86 L0               |                                                                              | REO                            | 761 BEI                | DROOMS $\times$ 260 = 19<br>PEN SPACE = 4.54                                   | 7,860 SF                                                | N SFACE (SF)                                               |
| POTENTIAL DENSIT                   |                                     | +/- 5.              | 83 DU/AC (270 / 46.3)                                                        |                                |                        |                                                                                | SPACE (50% OF 4.67 AG                                   | C) = 2.27 ACRES                                            |
| SINGLE-FAMILY     REQUIR           |                                     | ACE PER BE          | DROOM, 2 MAXIMUM                                                             |                                | E:<br>UIRED:<br>POSED: |                                                                                | 4.63 AC<br>4.63 AC MIN.                                 |                                                            |
| • TOWNHOMES:                       |                                     |                     | VITH 2 CAR DRIVEWAY                                                          | LINK / NOE                     |                        | :                                                                              | 17 LINKS / 11                                           | NODES = 1.55<br>XHIBIT ON SHEET 2.2)                       |
| REQUIR<br>PROVID                   | ED: 2-CA                            |                     | DROOM, 2 MAXIMUM<br>VITH 2 CAR DRIVEWAY                                      | TYPICAL LO                     | _                      | ACKS:<br>IGLE FAMILY LOT                                                       | тоwnно                                                  |                                                            |
| ON-STREET PARKIN     INTERNAL STRE |                                     | PACES PRO           | /IDED                                                                        | FRON<br>SIDE:<br>REAR<br>(FROI | T:<br>7' I<br>(20      | 10' MIN<br>MIN, 3.5' PER SIDE<br>% OF LOT WIDTH)<br>30'                        | 10'                                                     | MIN, 25' MAX<br>MIN (6' PER SIDE)                          |
| ENGINEERII                         | NG FIRM:                            |                     | SOCIATES, INC.                                                               |                                | PF                     |                                                                                | ERS                                                     |                                                            |
| ADDRESS:<br>PHONE:                 |                                     |                     | TEWAY CENTRE BLVD, SUITE<br>VILLE, NC 27560<br>3-1070                        | = 216                          | PA                     | RCEL 1:                                                                        |                                                         |                                                            |
| MOBILE:<br>CONTACT:                |                                     | (919) 570           |                                                                              |                                | PII<br>PA              |                                                                                | 1754492629<br>15.473 ACRES                              |                                                            |
| DEVELOPE                           | <u>२:</u>                           |                     | GE HOMES OF THE CAROLIN<br>RRINGTON MILL BLVD., STE.                         |                                |                        |                                                                                | KNIGHTDALE, TO                                          |                                                            |
| PHONE:                             |                                     | MORRIS<br>(919) 410 | VILLE, NC 27560<br>)-0926                                                    | 100                            |                        |                                                                                | 950 STEEPLE SQU<br>KNIGHTDALE, NC<br>(919) 217-2200     |                                                            |
| CONTACT:<br>TRAFFIC EN             |                                     | MARTIN<br>RAMEY     | FUCHS<br>KEMP & ASSOCIATES                                                   |                                |                        |                                                                                |                                                         |                                                            |
| ADDRESS:                           | <u> </u>                            | 5808 FA<br>RALEIGI  | RINGDON PLACE, STE. 100<br>I, NC 27609                                       |                                | PA<br>Pli              | NRCEL 2:                                                                       | 1754585927                                              |                                                            |
| PHONE:<br>REVIEW AG                | FNCV                                | (919) 872<br>TOWN C |                                                                              |                                | PA                     | ARCEL SIZE:                                                                    | 35.162 ACRES                                            |                                                            |
| <u>REVIEW AG</u><br>ADDRESS:       |                                     | 950 STE<br>KNIGHT   | <u>F KNIGHTDALE, NC</u><br>EPLE SQUARE COURT<br>DALE, NC 27545               |                                |                        |                                                                                | SUGGS, JANE P.,<br>BEASLEY. EVE C.<br>1507 TRAILWOOD    |                                                            |
| PHONE:                             |                                     | (919) 217           | 7-2400                                                                       |                                |                        |                                                                                | RALEIGH, NC 276                                         |                                                            |
|                                    |                                     |                     |                                                                              |                                |                        |                                                                                |                                                         |                                                            |