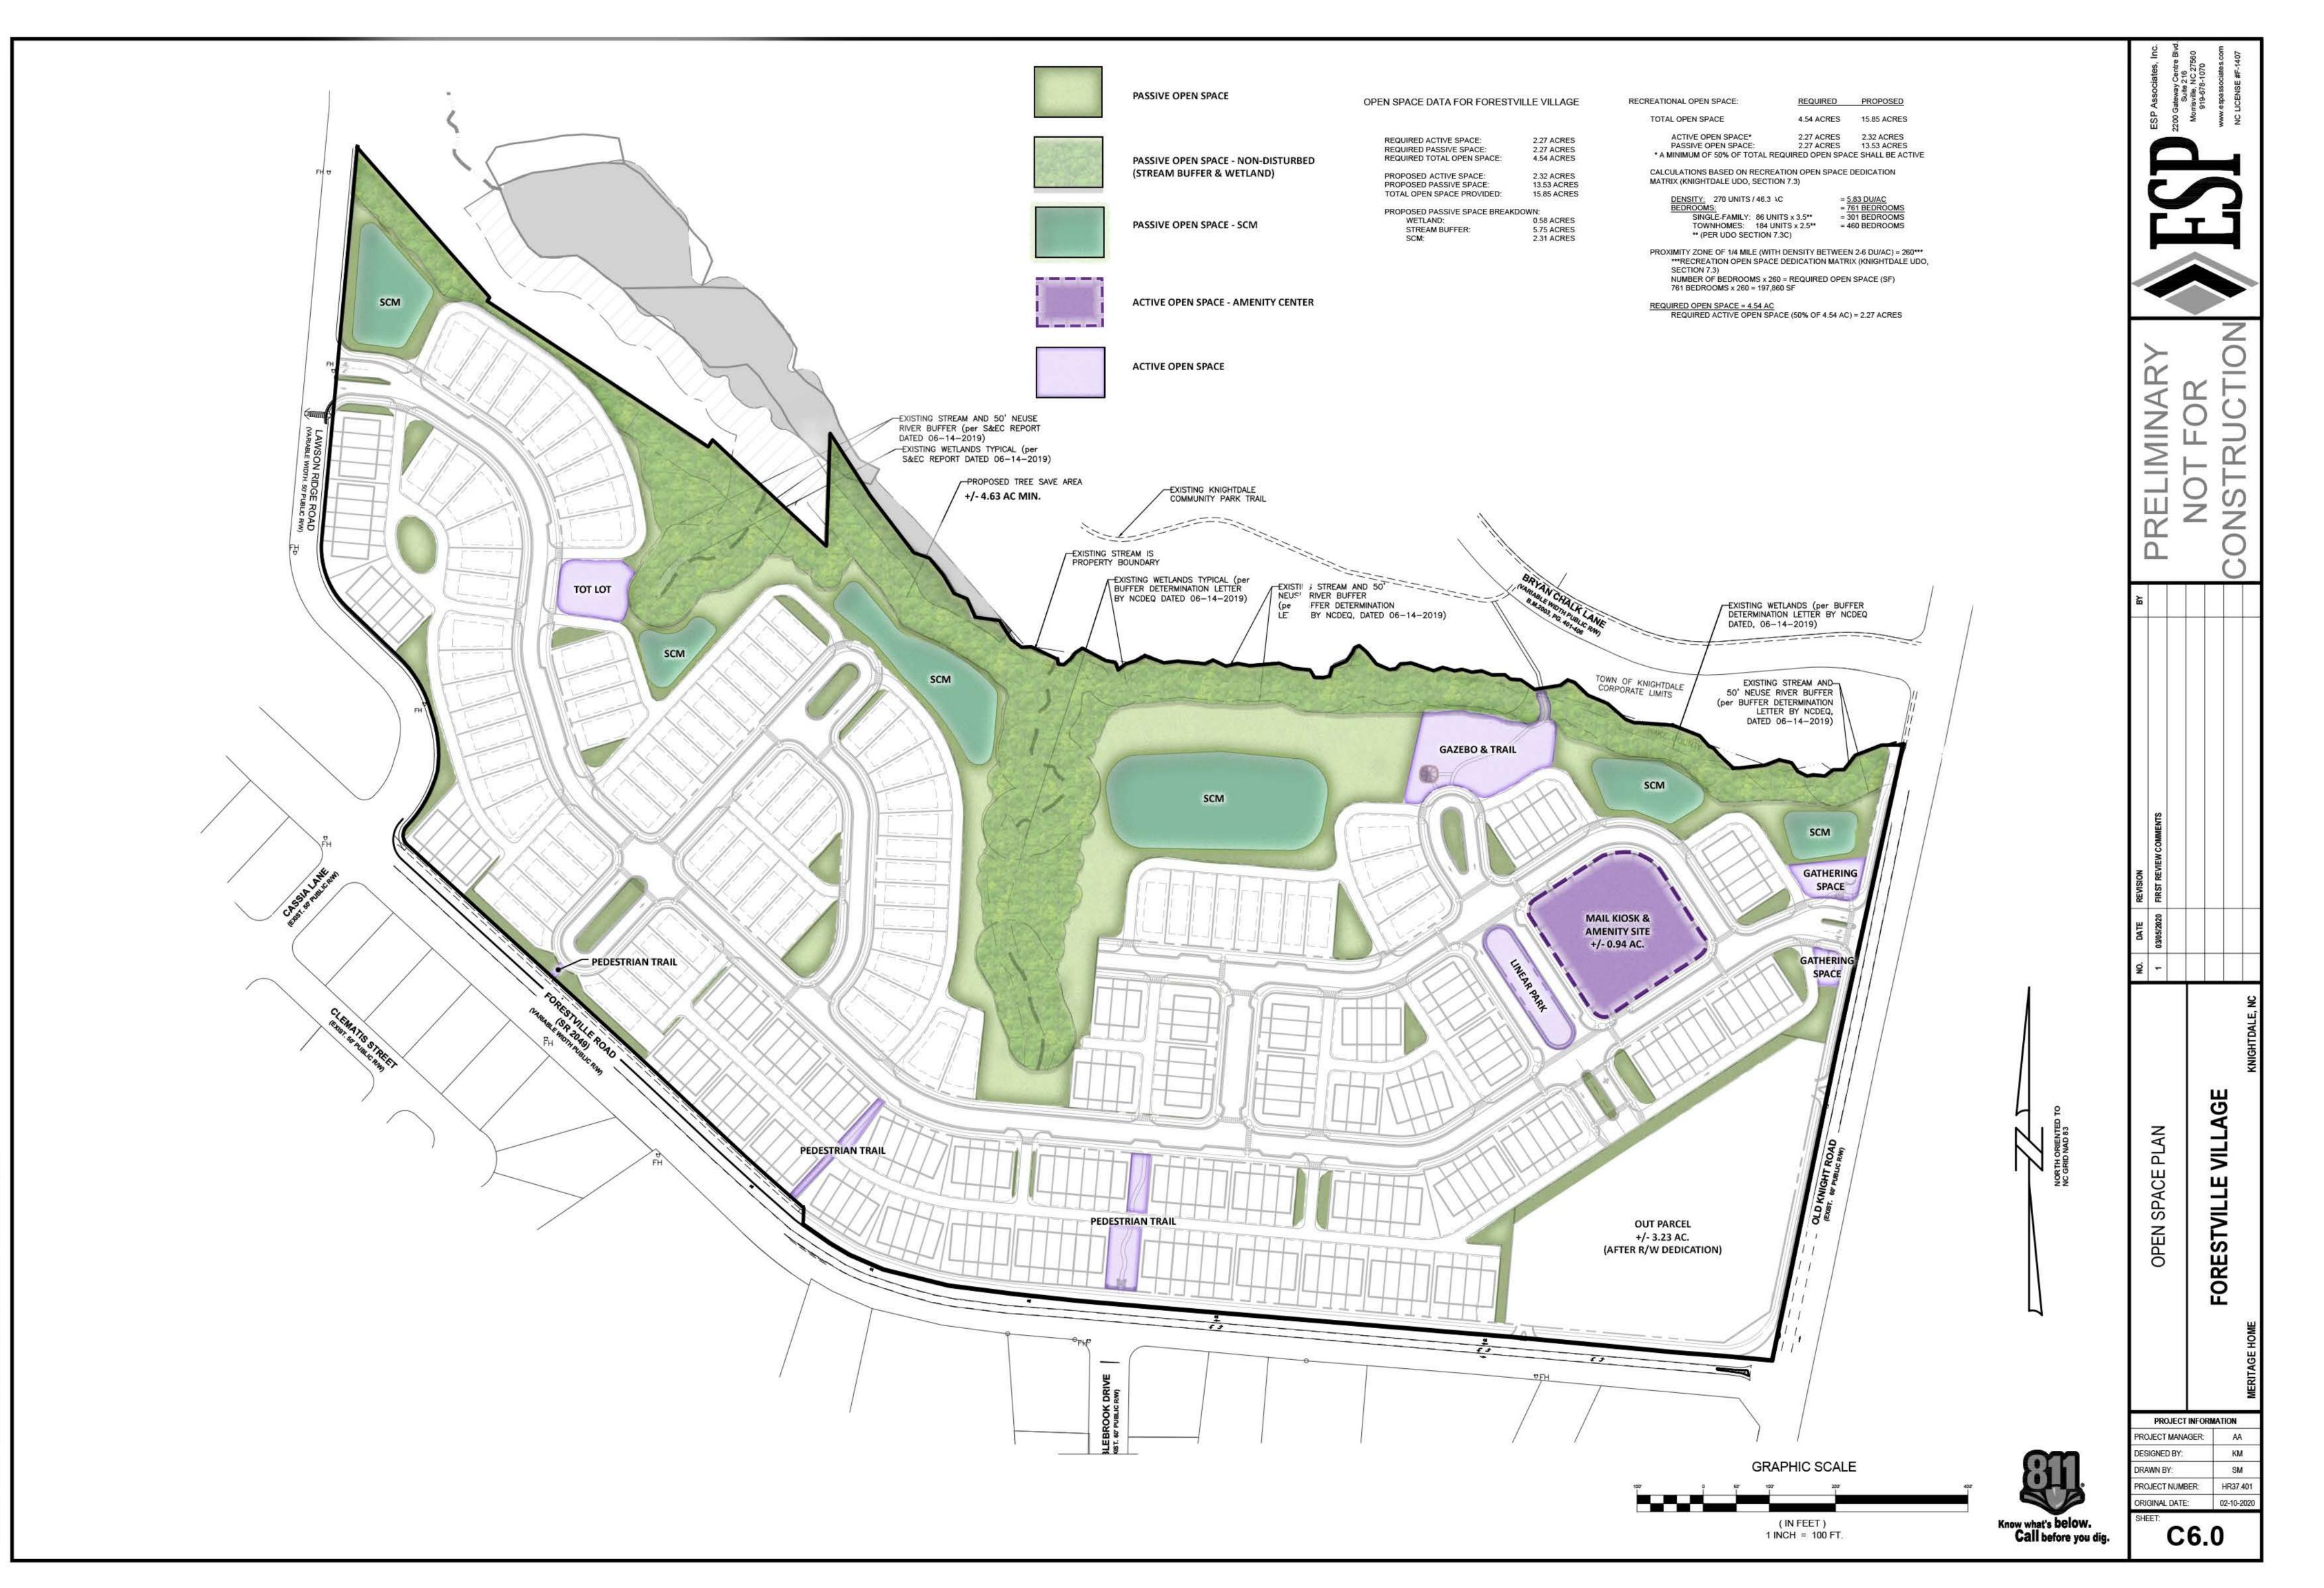

|                                    | ~                                   |                     |                                                                              |                                |                        | 11                                                                             |                                                         |                                                            |
|------------------------------------|-------------------------------------|---------------------|------------------------------------------------------------------------------|--------------------------------|------------------------|--------------------------------------------------------------------------------|---------------------------------------------------------|------------------------------------------------------------|
| Run Lu                             | infaloe Rd                          |                     |                                                                              |                                | 4                      |                                                                                | 1                                                       |                                                            |
|                                    | The last                            | Old/Crews           | Buttaloe                                                                     | Samacraw Dr                    |                        | , H                                                                            |                                                         |                                                            |
|                                    | Uburnie-Rd                          | ~                   |                                                                              |                                | ad                     | Tot                                                                            | dd-i                                                    |                                                            |
| Pet Crossro                        | ads of Old Lewi                     | is Farm R           | Canada Ad                                                                    | · ,                            | Horton                 |                                                                                |                                                         |                                                            |
|                                    |                                     | R-                  | Ceek                                                                         | Ŧ                              |                        | harita-Craek                                                                   |                                                         |                                                            |
| Wil-Mar G<br>Course                |                                     | 1                   | A Honorea                                                                    | d Knight R                     | Marks Cr               | Purys                                                                          | ar-I                                                    |                                                            |
|                                    |                                     |                     |                                                                              | - OF                           |                        |                                                                                |                                                         |                                                            |
| Bet                                | averdam                             | Forestville Rd      | did Crew                                                                     |                                |                        | irka :Craok_R                                                                  |                                                         |                                                            |
| 649                                |                                     |                     | Kaiah                                                                        |                                | )                      | 64                                                                             |                                                         |                                                            |
| PH                                 | High D                              |                     | SITE                                                                         | Knightdale Bly                 | d Morring              | (D+)                                                                           |                                                         |                                                            |
| Mintor Of                          |                                     |                     | A LL                                                                         |                                | Fiyer Way              | 12                                                                             |                                                         |                                                            |
| A                                  | Shoppes at<br>Midway<br>Plantation- |                     |                                                                              | Carolina A                     |                        | aths Creek                                                                     |                                                         |                                                            |
| VICINITY MAP                       |                                     | (-0) of             |                                                                              |                                | SCA                    | LE: 1" = 1,000                                                                 | · ·                                                     |                                                            |
| INDEX OF S                         | HEETS                               |                     |                                                                              |                                |                        |                                                                                | -                                                       |                                                            |
| SHEET NO.                          | SHEET NAME                          |                     |                                                                              |                                |                        | NAL DATE                                                                       | REVISION DATE                                           | I                                                          |
| C0.0<br>C1.0                       | COVER SHEET<br>BOUNDARY SU          |                     |                                                                              |                                | 02-10-<br>02-10-       |                                                                                | 03-05-2020<br>03-05-2020                                |                                                            |
| C1.1<br>C1.2                       | EXISTING CONI                       |                     | NVIRONMENTAL SURVEY                                                          |                                | 02-10-<br>02-10-       |                                                                                | 03-05-2020<br>03-05-2020                                |                                                            |
| C2.0                               | ILLUSTRATIVE                        |                     | -                                                                            |                                | 02-10-                 |                                                                                | 03-05-2020                                              |                                                            |
| C2.1<br>C2.2                       | SITE PLAN<br>PHASING PLAN           | 1                   |                                                                              |                                | 02-10-<br>02-10-       |                                                                                | 03-05-2020<br>03-05-2020                                |                                                            |
| C3.0                               |                                     |                     | I                                                                            |                                | 02-10-                 |                                                                                | 03-05-2020                                              |                                                            |
| C3.1<br>C4.0                       | SIGNAGE PLAN<br>UTILITY PLAN        | N                   |                                                                              |                                | 02-10-<br>02-10-       |                                                                                | 03-05-2020<br>03-05-2020                                |                                                            |
| C5.0<br>C6.0                       | STORMWATER<br>OPEN SPACE P          |                     | MENT                                                                         |                                | 02-10-<br>02-10-       |                                                                                | 03-05-2020<br>03-05-2020                                |                                                            |
| L1.0                               |                                     | -                   | -                                                                            |                                | 02-10-                 |                                                                                | 03-05-2020                                              |                                                            |
| L1.1<br>A1.0                       | LANDSCAPE AI                        |                     | NG DETAILS<br>E-FAMILY ELEVATIONS                                            |                                | 02-10-<br>02-10-       |                                                                                | 03-05-2020<br>03-05-2020                                |                                                            |
| A1.1<br>EX-1                       |                                     |                     | HOME ELEVATIONS                                                              | ITS                            | 02-10-<br>02-10-       |                                                                                | 03-05-2020<br>03-05-2020                                |                                                            |
| EX-2                               |                                     |                     | ENTRY MONUMENT EXHIBITS                                                      |                                | 02-10-                 |                                                                                | 03-05-2020                                              |                                                            |
| EX-3                               | FORESTVILLE                         | VILLAGE (           | OPEN SPACE EXHIBITS                                                          |                                | 02-10-                 | 2020                                                                           | 03-05-2020                                              |                                                            |
|                                    |                                     |                     |                                                                              |                                |                        |                                                                                |                                                         |                                                            |
| SITE DATA FOR                      | FORESTVILLE V                       | /ILLAGE             |                                                                              |                                |                        |                                                                                |                                                         |                                                            |
| TAX PARCEL ID:                     |                                     |                     | 1754585927, 1754492629                                                       |                                | ONAL OF<br>AL OPEN     | PEN SPACE:                                                                     | REQUIRED                                                | PROPOSED                                                   |
| TOTAL SITE AREA:                   | EDICATION (PROPOS                   |                     | KNIGHTDALE, NORTH CAROLINA<br>+/- 50.64 ACRES (PER SURVEY)<br>+/- 1.11 ACRES | 101.                           | ACTIVE                 | OPEN SPACE*                                                                    | 2.27 ACRES<br>2.27 ACRES<br>2.27 ACRES                  | 15.85 ACRES<br>2.32 ACRES<br>13.53 ACRES                   |
| TOTAL DEVELOPAB                    | · ·                                 |                     | +/- 49.53 ACRES<br>+/- 46.30 ACRES                                           |                                | MINIMUN                | 1 OF 50% OF TOTAL                                                              | 2.27 ACRES<br>- REQUIRED OPEN SPA<br>REATION OPEN SPACE | CE SHALL BE ACTIVE                                         |
| FUTURE NEIG                        | BORHOOD RETAIL                      |                     | +/- 40.30 ACRES<br>+/- 3.23 ACRES                                            |                                | RIX (KNIC              | GHTDALE UDO, SEC                                                               | CTION 7.3)                                              |                                                            |
| ZONING:<br>EXISTING:<br>PROPOSED:  |                                     | RT<br>PUD           | - NMX                                                                        |                                | BEDRO<br>S             | ' <u>Y:</u> 270 UNITS / 46<br><u>OMS:</u><br>INGLE-FAMILY: 86<br>OWNHOMES: 184 | =<br>UNITS x 3.5** =                                    | 5.83 DU/AC<br>761 BEDROOMS<br>301 BEDROOMS<br>460 BEDROOMS |
| WATERSHED:                         |                                     |                     | SE RIVER BASIN<br>LOODPLAIN IS LOCATED ON-SITE                               | DRO                            | **                     | (PER UDO SECTIO                                                                |                                                         |                                                            |
| TOTAL PROPOSED                     | LOTS                                |                     | OTS/UNITS                                                                    | FRO                            | ***RECI<br>SECTIC      | REATION OPEN SP<br>N 7.3)                                                      | CE DEDICATION MATE                                      | RIX (KNIGHTDALE UDO,                                       |
| 35' x 110' SING<br>TOWNHOMES       | GLE FAMILY:                         | 86 L0               |                                                                              | REO                            | 761 BEI                | DROOMS $\times$ 260 = 19<br>PEN SPACE = 4.54                                   | 7,860 SF                                                | N SFACE (SF)                                               |
| POTENTIAL DENSIT                   |                                     | +/- 5.              | 83 DU/AC (270 / 46.3)                                                        |                                |                        |                                                                                | SPACE (50% OF 4.67 AG                                   | C) = 2.27 ACRES                                            |
| SINGLE-FAMILY     REQUIR           |                                     | ACE PER BE          | DROOM, 2 MAXIMUM                                                             |                                | E:<br>UIRED:<br>POSED: |                                                                                | 4.63 AC<br>4.63 AC MIN.                                 |                                                            |
| • TOWNHOMES:                       |                                     |                     | VITH 2 CAR DRIVEWAY                                                          | LINK / NOE                     |                        | :                                                                              | 17 LINKS / 11                                           | NODES = 1.55<br>XHIBIT ON SHEET 2.2)                       |
| REQUIR<br>PROVID                   | ED: 2-CA                            |                     | DROOM, 2 MAXIMUM<br>VITH 2 CAR DRIVEWAY                                      | TYPICAL LO                     | _                      | ACKS:<br>IGLE FAMILY LOT                                                       | тоwnно                                                  |                                                            |
| ON-STREET PARKIN     INTERNAL STRE |                                     | PACES PRO           | /IDED                                                                        | FRON<br>SIDE:<br>REAR<br>(FROI | T:<br>7' I<br>(20      | 10' MIN<br>MIN, 3.5' PER SIDE<br>% OF LOT WIDTH)<br>30'                        | 10'                                                     | MIN, 25' MAX<br>MIN (6' PER SIDE)                          |
| ENGINEERII                         | NG FIRM:                            |                     | SOCIATES, INC.                                                               |                                | PF                     |                                                                                | ERS                                                     |                                                            |
| ADDRESS:<br>PHONE:                 |                                     |                     | TEWAY CENTRE BLVD, SUITE<br>VILLE, NC 27560<br>3-1070                        | = 216                          | PA                     | RCEL 1:                                                                        |                                                         |                                                            |
| MOBILE:<br>CONTACT:                |                                     | (919) 570           |                                                                              |                                | PII<br>PA              |                                                                                | 1754492629<br>15.473 ACRES                              |                                                            |
| DEVELOPE                           | <u>२:</u>                           |                     | GE HOMES OF THE CAROLIN<br>RRINGTON MILL BLVD., STE.                         |                                |                        |                                                                                | KNIGHTDALE, TO                                          |                                                            |
| PHONE:                             |                                     | MORRIS<br>(919) 410 | VILLE, NC 27560<br>)-0926                                                    | 100                            |                        |                                                                                | 950 STEEPLE SQU<br>KNIGHTDALE, NC<br>(919) 217-2200     |                                                            |
| CONTACT:<br>TRAFFIC EN             |                                     | MARTIN<br>RAMEY     | FUCHS<br>KEMP & ASSOCIATES                                                   |                                |                        |                                                                                |                                                         |                                                            |
| ADDRESS:                           | <u> </u>                            | 5808 FA<br>RALEIGI  | RINGDON PLACE, STE. 100<br>I, NC 27609                                       |                                | PA<br>Pli              | NRCEL 2:                                                                       | 1754585927                                              |                                                            |
| PHONE:<br>REVIEW AG                | FNCV                                | (919) 872<br>TOWN C |                                                                              |                                | PA                     | ARCEL SIZE:                                                                    | 35.162 ACRES                                            |                                                            |
| <u>REVIEW AG</u><br>ADDRESS:       |                                     | 950 STE<br>KNIGHT   | <u>F KNIGHTDALE, NC</u><br>EPLE SQUARE COURT<br>DALE, NC 27545               |                                |                        |                                                                                | SUGGS, JANE P.,<br>BEASLEY. EVE C.<br>1507 TRAILWOOD    |                                                            |
| PHONE:                             |                                     | (919) 217           | 7-2400                                                                       |                                |                        |                                                                                | RALEIGH, NC 276                                         |                                                            |
|                                    |                                     |                     |                                                                              |                                |                        |                                                                                |                                                         |                                                            |