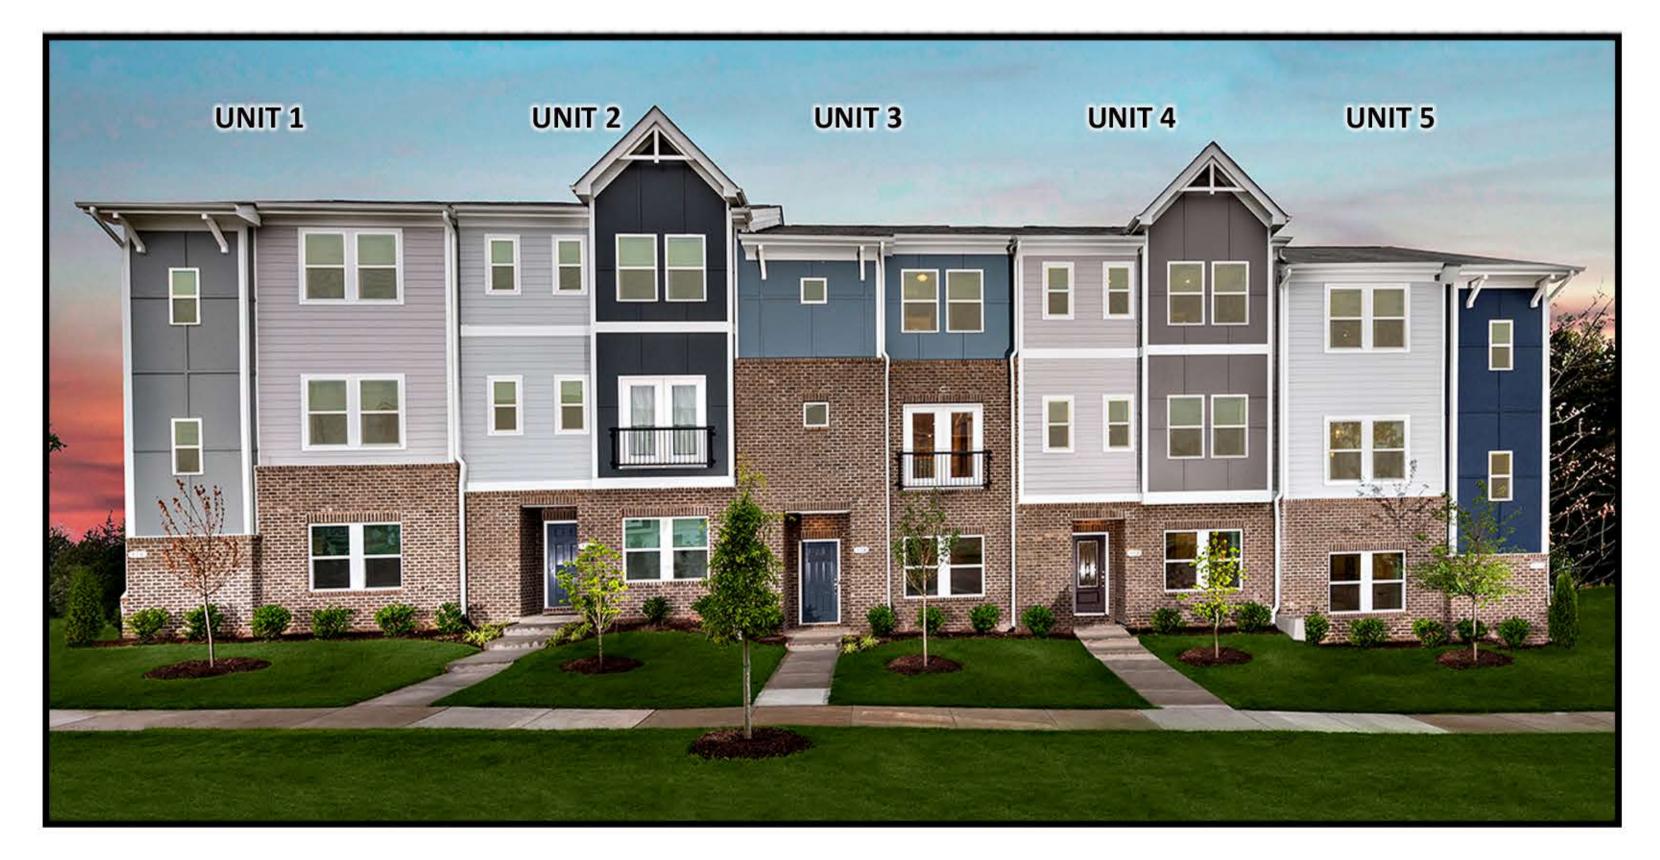

|                                    | ~                                   |                     |                                                                              |                                |                        | 11                                                                             |                                                         |                                                            |
|------------------------------------|-------------------------------------|---------------------|------------------------------------------------------------------------------|--------------------------------|------------------------|--------------------------------------------------------------------------------|---------------------------------------------------------|------------------------------------------------------------|
| Run Lu                             | infaloe Rd                          |                     |                                                                              |                                | 4                      |                                                                                | 1                                                       |                                                            |
|                                    | The last                            | Old/Crews           | Buttaloe                                                                     | Samacraw Dr                    |                        | , H                                                                            |                                                         |                                                            |
|                                    | Uburnie-Rd                          | ~                   |                                                                              |                                | ad                     | Tot                                                                            | dd-i                                                    |                                                            |
| Pet Crossro                        | ads of Old Lewi                     | is Farm R           | Canada Ad                                                                    | · ,                            | Horton                 |                                                                                |                                                         |                                                            |
|                                    |                                     | R-                  | Ceek                                                                         | Ŧ                              |                        | harita-Craek                                                                   |                                                         |                                                            |
| Wil-Mar G<br>Course                |                                     | 1                   | A Honorea                                                                    | d Knight R                     | Marks Cr               | Purys                                                                          | ar-I                                                    |                                                            |
|                                    |                                     |                     |                                                                              | - OF                           |                        |                                                                                |                                                         |                                                            |
| Bet                                | averdam                             | Forestville Rd      | did Crew                                                                     |                                |                        | irka :Craok_R                                                                  |                                                         |                                                            |
| 649                                |                                     |                     | Kaiah                                                                        |                                | )                      | 64                                                                             |                                                         |                                                            |
| PH                                 | High D                              |                     | SITE                                                                         | Knightdale Bly                 | d Morring              | (D+)                                                                           |                                                         |                                                            |
| Mintor Of                          |                                     |                     | A LL                                                                         |                                | Fiyer Way              | 12                                                                             |                                                         |                                                            |
| A                                  | Shoppes at<br>Midway<br>Plantation- |                     |                                                                              | Carolina A                     |                        | aths Creek                                                                     |                                                         |                                                            |
| VICINITY MAP                       |                                     | (-0) of             |                                                                              |                                | SCA                    | LE: 1" = 1,000                                                                 | · ·                                                     |                                                            |
| INDEX OF S                         | HEETS                               |                     |                                                                              |                                |                        |                                                                                | -                                                       |                                                            |
| SHEET NO.                          | SHEET NAME                          |                     |                                                                              |                                |                        | NAL DATE                                                                       | REVISION DATE                                           | I                                                          |
| C0.0<br>C1.0                       | COVER SHEET<br>BOUNDARY SU          |                     |                                                                              |                                | 02-10-<br>02-10-       |                                                                                | 03-05-2020<br>03-05-2020                                |                                                            |
| C1.1<br>C1.2                       | EXISTING CONI                       |                     | NVIRONMENTAL SURVEY                                                          |                                | 02-10-<br>02-10-       |                                                                                | 03-05-2020<br>03-05-2020                                |                                                            |
| C2.0                               | ILLUSTRATIVE                        |                     | -                                                                            |                                | 02-10-                 |                                                                                | 03-05-2020                                              |                                                            |
| C2.1<br>C2.2                       | SITE PLAN<br>PHASING PLAN           | 1                   |                                                                              |                                | 02-10-<br>02-10-       |                                                                                | 03-05-2020<br>03-05-2020                                |                                                            |
| C3.0                               |                                     |                     | I                                                                            |                                | 02-10-                 |                                                                                | 03-05-2020                                              |                                                            |
| C3.1<br>C4.0                       | SIGNAGE PLAN<br>UTILITY PLAN        | N                   |                                                                              |                                | 02-10-<br>02-10-       |                                                                                | 03-05-2020<br>03-05-2020                                |                                                            |
| C5.0<br>C6.0                       | STORMWATER<br>OPEN SPACE P          |                     | MENT                                                                         |                                | 02-10-<br>02-10-       |                                                                                | 03-05-2020<br>03-05-2020                                |                                                            |
| L1.0                               |                                     | -                   | -                                                                            |                                | 02-10-                 |                                                                                | 03-05-2020                                              |                                                            |
| L1.1<br>A1.0                       | LANDSCAPE AI                        |                     | NG DETAILS<br>E-FAMILY ELEVATIONS                                            |                                | 02-10-<br>02-10-       |                                                                                | 03-05-2020<br>03-05-2020                                |                                                            |
| A1.1<br>EX-1                       |                                     |                     | HOME ELEVATIONS                                                              | ITS                            | 02-10-<br>02-10-       |                                                                                | 03-05-2020<br>03-05-2020                                |                                                            |
| EX-2                               |                                     |                     | ENTRY MONUMENT EXHIBITS                                                      |                                | 02-10-                 |                                                                                | 03-05-2020                                              |                                                            |
| EX-3                               | FORESTVILLE                         | VILLAGE (           | OPEN SPACE EXHIBITS                                                          |                                | 02-10-                 | 2020                                                                           | 03-05-2020                                              |                                                            |
|                                    |                                     |                     |                                                                              |                                |                        |                                                                                |                                                         |                                                            |
| SITE DATA FOR                      | FORESTVILLE V                       | /ILLAGE             |                                                                              |                                |                        |                                                                                |                                                         |                                                            |
| TAX PARCEL ID:                     |                                     |                     | 1754585927, 1754492629                                                       |                                | ONAL OF<br>AL OPEN     | PEN SPACE:                                                                     | REQUIRED                                                | PROPOSED                                                   |
| TOTAL SITE AREA:                   | EDICATION (PROPOS                   |                     | KNIGHTDALE, NORTH CAROLINA<br>+/- 50.64 ACRES (PER SURVEY)<br>+/- 1.11 ACRES | 101.                           | ACTIVE                 | OPEN SPACE*                                                                    | 2.27 ACRES<br>2.27 ACRES<br>2.27 ACRES                  | 15.85 ACRES<br>2.32 ACRES<br>13.53 ACRES                   |
| TOTAL DEVELOPAB                    | · ·                                 |                     | +/- 49.53 ACRES<br>+/- 46.30 ACRES                                           |                                | MINIMUN                | 1 OF 50% OF TOTAL                                                              | 2.27 ACRES<br>- REQUIRED OPEN SPA<br>REATION OPEN SPACE | CE SHALL BE ACTIVE                                         |
| FUTURE NEIG                        | BORHOOD RETAIL                      |                     | +/- 40.30 ACRES<br>+/- 3.23 ACRES                                            |                                | RIX (KNIC              | GHTDALE UDO, SEC                                                               | CTION 7.3)                                              |                                                            |
| ZONING:<br>EXISTING:<br>PROPOSED:  |                                     | RT<br>PUD           | - NMX                                                                        |                                | BEDRO<br>S             | ' <u>Y:</u> 270 UNITS / 46<br><u>OMS:</u><br>INGLE-FAMILY: 86<br>OWNHOMES: 184 | =<br>UNITS x 3.5** =                                    | 5.83 DU/AC<br>761 BEDROOMS<br>301 BEDROOMS<br>460 BEDROOMS |
| WATERSHED:                         |                                     |                     | SE RIVER BASIN<br>LOODPLAIN IS LOCATED ON-SITE                               | DRO                            | **                     | (PER UDO SECTIO                                                                |                                                         |                                                            |
| TOTAL PROPOSED                     | LOTS                                |                     | OTS/UNITS                                                                    | FRO                            | ***RECI<br>SECTIC      | REATION OPEN SP<br>N 7.3)                                                      | CE DEDICATION MATE                                      | RIX (KNIGHTDALE UDO,                                       |
| 35' x 110' SING<br>TOWNHOMES       | GLE FAMILY:                         | 86 L0               |                                                                              | REO                            | 761 BEI                | DROOMS $\times$ 260 = 19<br>PEN SPACE = 4.54                                   | 7,860 SF                                                | N SFACE (SF)                                               |
| POTENTIAL DENSIT                   |                                     | +/- 5.              | 83 DU/AC (270 / 46.3)                                                        |                                |                        |                                                                                | SPACE (50% OF 4.67 AG                                   | C) = 2.27 ACRES                                            |
| SINGLE-FAMILY     REQUIR           |                                     | ACE PER BE          | DROOM, 2 MAXIMUM                                                             |                                | E:<br>UIRED:<br>POSED: |                                                                                | 4.63 AC<br>4.63 AC MIN.                                 |                                                            |
| • TOWNHOMES:                       |                                     |                     | VITH 2 CAR DRIVEWAY                                                          | LINK / NOE                     |                        | :                                                                              | 17 LINKS / 11                                           | NODES = 1.55<br>XHIBIT ON SHEET 2.2)                       |
| REQUIR<br>PROVID                   | ED: 2-CA                            |                     | DROOM, 2 MAXIMUM<br>VITH 2 CAR DRIVEWAY                                      | TYPICAL LO                     | _                      | ACKS:<br>IGLE FAMILY LOT                                                       | тоwnно                                                  |                                                            |
| ON-STREET PARKIN     INTERNAL STRE |                                     | PACES PRO           | /IDED                                                                        | FRON<br>SIDE:<br>REAR<br>(FROI | T:<br>7' I<br>(20      | 10' MIN<br>MIN, 3.5' PER SIDE<br>% OF LOT WIDTH)<br>30'                        | 10'                                                     | MIN, 25' MAX<br>MIN (6' PER SIDE)                          |
| ENGINEERII                         | NG FIRM:                            |                     | SOCIATES, INC.                                                               |                                | PF                     |                                                                                | ERS                                                     |                                                            |
| ADDRESS:<br>PHONE:                 |                                     |                     | TEWAY CENTRE BLVD, SUITE<br>VILLE, NC 27560<br>3-1070                        | = 216                          | PA                     | RCEL 1:                                                                        |                                                         |                                                            |
| MOBILE:<br>CONTACT:                |                                     | (919) 570           |                                                                              |                                | PII<br>PA              |                                                                                | 1754492629<br>15.473 ACRES                              |                                                            |
| DEVELOPE                           | <u>२:</u>                           |                     | GE HOMES OF THE CAROLIN<br>RRINGTON MILL BLVD., STE.                         |                                |                        |                                                                                | KNIGHTDALE, TO                                          |                                                            |
| PHONE:                             |                                     | MORRIS<br>(919) 410 | VILLE, NC 27560<br>)-0926                                                    | 100                            |                        |                                                                                | 950 STEEPLE SQU<br>KNIGHTDALE, NC<br>(919) 217-2200     |                                                            |
| CONTACT:<br>TRAFFIC EN             |                                     | MARTIN<br>RAMEY     | FUCHS<br>KEMP & ASSOCIATES                                                   |                                |                        |                                                                                |                                                         |                                                            |
| ADDRESS:                           | <u> </u>                            | 5808 FA<br>RALEIGI  | RINGDON PLACE, STE. 100<br>I, NC 27609                                       |                                | PA<br>Pli              | NRCEL 2:                                                                       | 1754585927                                              |                                                            |
| PHONE:<br>REVIEW AG                | FNCV                                | (919) 872<br>TOWN C |                                                                              |                                | PA                     | ARCEL SIZE:                                                                    | 35.162 ACRES                                            |                                                            |
| <u>REVIEW AG</u><br>ADDRESS:       |                                     | 950 STE<br>KNIGHT   | <u>F KNIGHTDALE, NC</u><br>EPLE SQUARE COURT<br>DALE, NC 27545               |                                |                        |                                                                                | SUGGS, JANE P.,<br>BEASLEY. EVE C.<br>1507 TRAILWOOD    |                                                            |
| PHONE:                             |                                     | (919) 217           | 7-2400                                                                       |                                |                        |                                                                                | RALEIGH, NC 276                                         |                                                            |
|                                    |                                     |                     |                                                                              |                                |                        |                                                                                |                                                         |                                                            |