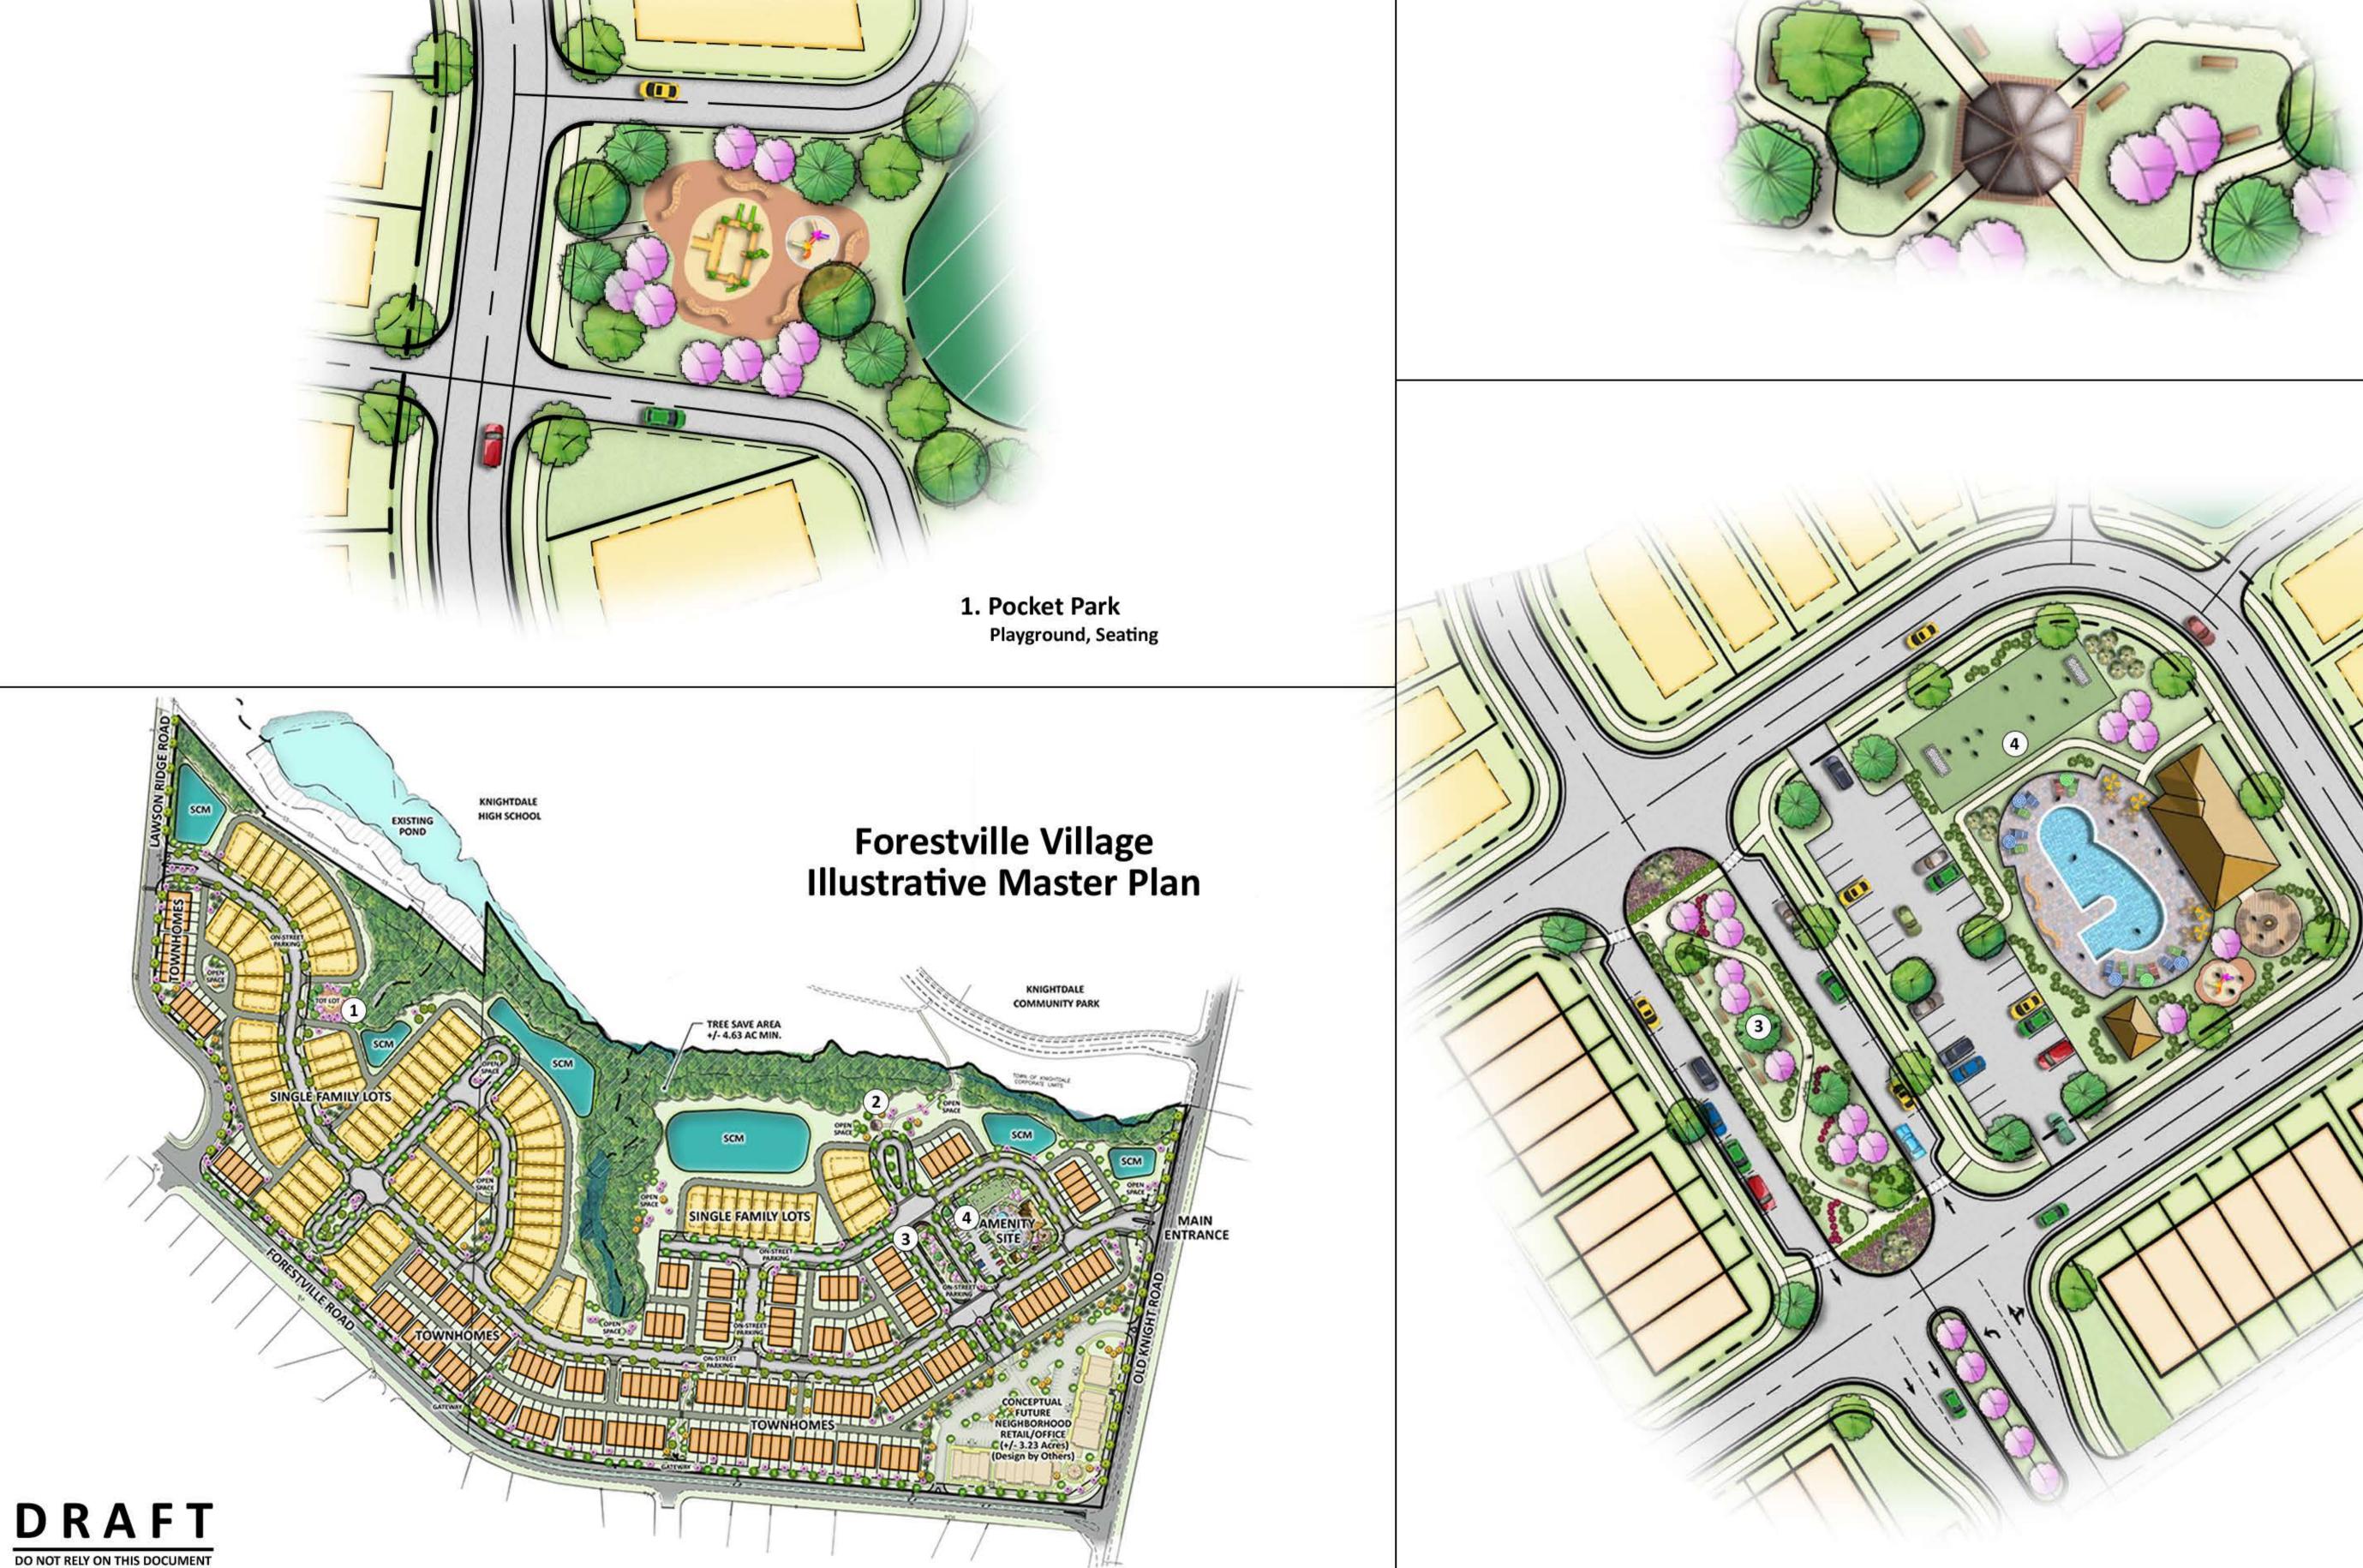

|                                    | ~                                   |                     |                                                                              |                                |                        | 11                                                                             |                                                         |                                                            |
|------------------------------------|-------------------------------------|---------------------|------------------------------------------------------------------------------|--------------------------------|------------------------|--------------------------------------------------------------------------------|---------------------------------------------------------|------------------------------------------------------------|
| Run Lu                             | infaloe Rd                          |                     |                                                                              |                                | 4                      |                                                                                | 1                                                       |                                                            |
|                                    | The last                            | Old/Crews           | Buttaloe                                                                     | Samacraw Dr                    |                        | , H                                                                            |                                                         |                                                            |
|                                    | Uburnie-Rd                          | ~                   |                                                                              |                                | ad                     | Tot                                                                            | dd-i                                                    |                                                            |
| Pet Crossro                        | ads of Old Lewi                     | is Farm R           | Canada Ad                                                                    | · ,                            | Horton                 |                                                                                |                                                         |                                                            |
|                                    |                                     | R-                  | Ceek                                                                         | Ŧ                              |                        | harita-Craek                                                                   |                                                         |                                                            |
| Wil-Mar G<br>Course                |                                     | 1                   | A Honorea                                                                    | d Knight R                     | Marks Cr               | Purys                                                                          | ar-I                                                    |                                                            |
|                                    |                                     |                     |                                                                              | - OF                           |                        |                                                                                |                                                         |                                                            |
| Bet                                | averdam                             | Forestville Rd      | did Crew                                                                     |                                |                        | irka :Craok_R                                                                  |                                                         |                                                            |
| 649                                |                                     |                     | Kaiah                                                                        |                                | )                      | 64                                                                             |                                                         |                                                            |
| PH                                 | High D                              |                     | SITE                                                                         | Knightdale Bly                 | d Morring              | (D+)                                                                           |                                                         |                                                            |
| Mintor Of                          |                                     |                     | A LL                                                                         |                                | Fiyer Way              | 12                                                                             |                                                         |                                                            |
| A                                  | Shoppes at<br>Midway<br>Plantation- |                     |                                                                              | Carolina A                     |                        | aths Creek                                                                     |                                                         |                                                            |
| VICINITY MAP                       |                                     | (-0) of             |                                                                              |                                | SCA                    | LE: 1" = 1,000                                                                 | · ·                                                     |                                                            |
| INDEX OF S                         | HEETS                               |                     |                                                                              |                                |                        |                                                                                | -                                                       |                                                            |
| SHEET NO.                          | SHEET NAME                          |                     |                                                                              |                                |                        | NAL DATE                                                                       | REVISION DATE                                           | I                                                          |
| C0.0<br>C1.0                       | COVER SHEET<br>BOUNDARY SU          |                     |                                                                              |                                | 02-10-<br>02-10-       |                                                                                | 03-05-2020<br>03-05-2020                                |                                                            |
| C1.1<br>C1.2                       | EXISTING CONI                       |                     | NVIRONMENTAL SURVEY                                                          |                                | 02-10-<br>02-10-       |                                                                                | 03-05-2020<br>03-05-2020                                |                                                            |
| C2.0                               | ILLUSTRATIVE                        |                     | -                                                                            |                                | 02-10-                 |                                                                                | 03-05-2020                                              |                                                            |
| C2.1<br>C2.2                       | SITE PLAN<br>PHASING PLAN           | 1                   |                                                                              |                                | 02-10-<br>02-10-       |                                                                                | 03-05-2020<br>03-05-2020                                |                                                            |
| C3.0                               |                                     |                     | I                                                                            |                                | 02-10-                 |                                                                                | 03-05-2020                                              |                                                            |
| C3.1<br>C4.0                       | SIGNAGE PLAN<br>UTILITY PLAN        | N                   |                                                                              |                                | 02-10-<br>02-10-       |                                                                                | 03-05-2020<br>03-05-2020                                |                                                            |
| C5.0<br>C6.0                       | STORMWATER<br>OPEN SPACE P          |                     | MENT                                                                         |                                | 02-10-<br>02-10-       |                                                                                | 03-05-2020<br>03-05-2020                                |                                                            |
| L1.0                               |                                     | -                   | -                                                                            |                                | 02-10-                 |                                                                                | 03-05-2020                                              |                                                            |
| L1.1<br>A1.0                       | LANDSCAPE AI                        |                     | NG DETAILS<br>E-FAMILY ELEVATIONS                                            |                                | 02-10-<br>02-10-       |                                                                                | 03-05-2020<br>03-05-2020                                |                                                            |
| A1.1<br>EX-1                       |                                     |                     | HOME ELEVATIONS                                                              | ITS                            | 02-10-<br>02-10-       |                                                                                | 03-05-2020<br>03-05-2020                                |                                                            |
| EX-2                               |                                     |                     | ENTRY MONUMENT EXHIBITS                                                      |                                | 02-10-                 |                                                                                | 03-05-2020                                              |                                                            |
| EX-3                               | FORESTVILLE                         | VILLAGE (           | OPEN SPACE EXHIBITS                                                          |                                | 02-10-                 | 2020                                                                           | 03-05-2020                                              |                                                            |
|                                    |                                     |                     |                                                                              |                                |                        |                                                                                |                                                         |                                                            |
| SITE DATA FOR                      | FORESTVILLE V                       | /ILLAGE             |                                                                              |                                |                        |                                                                                |                                                         |                                                            |
| TAX PARCEL ID:                     |                                     |                     | 1754585927, 1754492629                                                       |                                | ONAL OF<br>AL OPEN     | PEN SPACE:                                                                     | REQUIRED                                                | PROPOSED                                                   |
| TOTAL SITE AREA:                   | EDICATION (PROPOS                   |                     | KNIGHTDALE, NORTH CAROLINA<br>+/- 50.64 ACRES (PER SURVEY)<br>+/- 1.11 ACRES | 101.                           | ACTIVE                 | OPEN SPACE*                                                                    | 2.27 ACRES<br>2.27 ACRES<br>2.27 ACRES                  | 15.85 ACRES<br>2.32 ACRES<br>13.53 ACRES                   |
| TOTAL DEVELOPAB                    | · ·                                 |                     | +/- 49.53 ACRES<br>+/- 46.30 ACRES                                           |                                | MINIMUN                | 1 OF 50% OF TOTAL                                                              | 2.27 ACRES<br>- REQUIRED OPEN SPA<br>REATION OPEN SPACE | CE SHALL BE ACTIVE                                         |
| FUTURE NEIG                        | BORHOOD RETAIL                      |                     | +/- 40.30 ACRES<br>+/- 3.23 ACRES                                            |                                | RIX (KNIC              | GHTDALE UDO, SEC                                                               | CTION 7.3)                                              |                                                            |
| ZONING:<br>EXISTING:<br>PROPOSED:  |                                     | RT<br>PUD           | - NMX                                                                        |                                | BEDRO<br>S             | ' <u>Y:</u> 270 UNITS / 46<br><u>OMS:</u><br>INGLE-FAMILY: 86<br>OWNHOMES: 184 | =<br>UNITS x 3.5** =                                    | 5.83 DU/AC<br>761 BEDROOMS<br>301 BEDROOMS<br>460 BEDROOMS |
| WATERSHED:                         |                                     |                     | SE RIVER BASIN<br>LOODPLAIN IS LOCATED ON-SITE                               | DRO                            | **                     | (PER UDO SECTIO                                                                |                                                         |                                                            |
| TOTAL PROPOSED                     | LOTS                                |                     | OTS/UNITS                                                                    | FRO                            | ***RECI<br>SECTIC      | REATION OPEN SP<br>N 7.3)                                                      | CE DEDICATION MATE                                      | RIX (KNIGHTDALE UDO,                                       |
| 35' x 110' SING<br>TOWNHOMES       | GLE FAMILY:                         | 86 L0               |                                                                              | REO                            | 761 BEI                | DROOMS $\times$ 260 = 19<br>PEN SPACE = 4.54                                   | 7,860 SF                                                | N SFACE (SF)                                               |
| POTENTIAL DENSIT                   |                                     | +/- 5.              | 83 DU/AC (270 / 46.3)                                                        |                                |                        |                                                                                | SPACE (50% OF 4.67 AG                                   | C) = 2.27 ACRES                                            |
| SINGLE-FAMILY     REQUIR           |                                     | ACE PER BE          | DROOM, 2 MAXIMUM                                                             |                                | E:<br>UIRED:<br>POSED: |                                                                                | 4.63 AC<br>4.63 AC MIN.                                 |                                                            |
| • TOWNHOMES:                       |                                     |                     | VITH 2 CAR DRIVEWAY                                                          | LINK / NOE                     |                        | :                                                                              | 17 LINKS / 11                                           | NODES = 1.55<br>XHIBIT ON SHEET 2.2)                       |
| REQUIR<br>PROVID                   | ED: 2-CA                            |                     | DROOM, 2 MAXIMUM<br>VITH 2 CAR DRIVEWAY                                      | TYPICAL LO                     | _                      | ACKS:<br>IGLE FAMILY LOT                                                       | тоwnно                                                  |                                                            |
| ON-STREET PARKIN     INTERNAL STRE |                                     | PACES PRO           | /IDED                                                                        | FRON<br>SIDE:<br>REAR<br>(FROI | T:<br>7' I<br>(20      | 10' MIN<br>MIN, 3.5' PER SIDE<br>% OF LOT WIDTH)<br>30'                        | 10'                                                     | MIN, 25' MAX<br>MIN (6' PER SIDE)                          |
| ENGINEERII                         | NG FIRM:                            |                     | SOCIATES, INC.                                                               |                                | PF                     |                                                                                | ERS                                                     |                                                            |
| ADDRESS:<br>PHONE:                 |                                     |                     | TEWAY CENTRE BLVD, SUITE<br>VILLE, NC 27560<br>3-1070                        | = 216                          | PA                     | RCEL 1:                                                                        |                                                         |                                                            |
| MOBILE:<br>CONTACT:                |                                     | (919) 570           |                                                                              |                                | PII<br>PA              |                                                                                | 1754492629<br>15.473 ACRES                              |                                                            |
| DEVELOPE                           | <u>२:</u>                           |                     | GE HOMES OF THE CAROLIN<br>RRINGTON MILL BLVD., STE.                         |                                |                        |                                                                                | KNIGHTDALE, TO                                          |                                                            |
| PHONE:                             |                                     | MORRIS<br>(919) 410 | VILLE, NC 27560<br>)-0926                                                    | 100                            |                        |                                                                                | 950 STEEPLE SQU<br>KNIGHTDALE, NC<br>(919) 217-2200     |                                                            |
| CONTACT:<br>TRAFFIC EN             |                                     | MARTIN<br>RAMEY     | FUCHS<br>KEMP & ASSOCIATES                                                   |                                |                        |                                                                                |                                                         |                                                            |
| ADDRESS:                           | <u> </u>                            | 5808 FA<br>RALEIGI  | RINGDON PLACE, STE. 100<br>I, NC 27609                                       |                                | PA<br>Pli              | NRCEL 2:                                                                       | 1754585927                                              |                                                            |
| PHONE:<br>REVIEW AG                | FNCV                                | (919) 872<br>TOWN C |                                                                              |                                | PA                     | ARCEL SIZE:                                                                    | 35.162 ACRES                                            |                                                            |
| <u>REVIEW AG</u><br>ADDRESS:       |                                     | 950 STE<br>KNIGHT   | <u>F KNIGHTDALE, NC</u><br>EPLE SQUARE COURT<br>DALE, NC 27545               |                                |                        |                                                                                | SUGGS, JANE P.,<br>BEASLEY. EVE C.<br>1507 TRAILWOOD    |                                                            |
| PHONE:                             |                                     | (919) 217           | 7-2400                                                                       |                                |                        |                                                                                | RALEIGH, NC 276                                         |                                                            |
|                                    |                                     |                     |                                                                              |                                |                        |                                                                                |                                                         |                                                            |