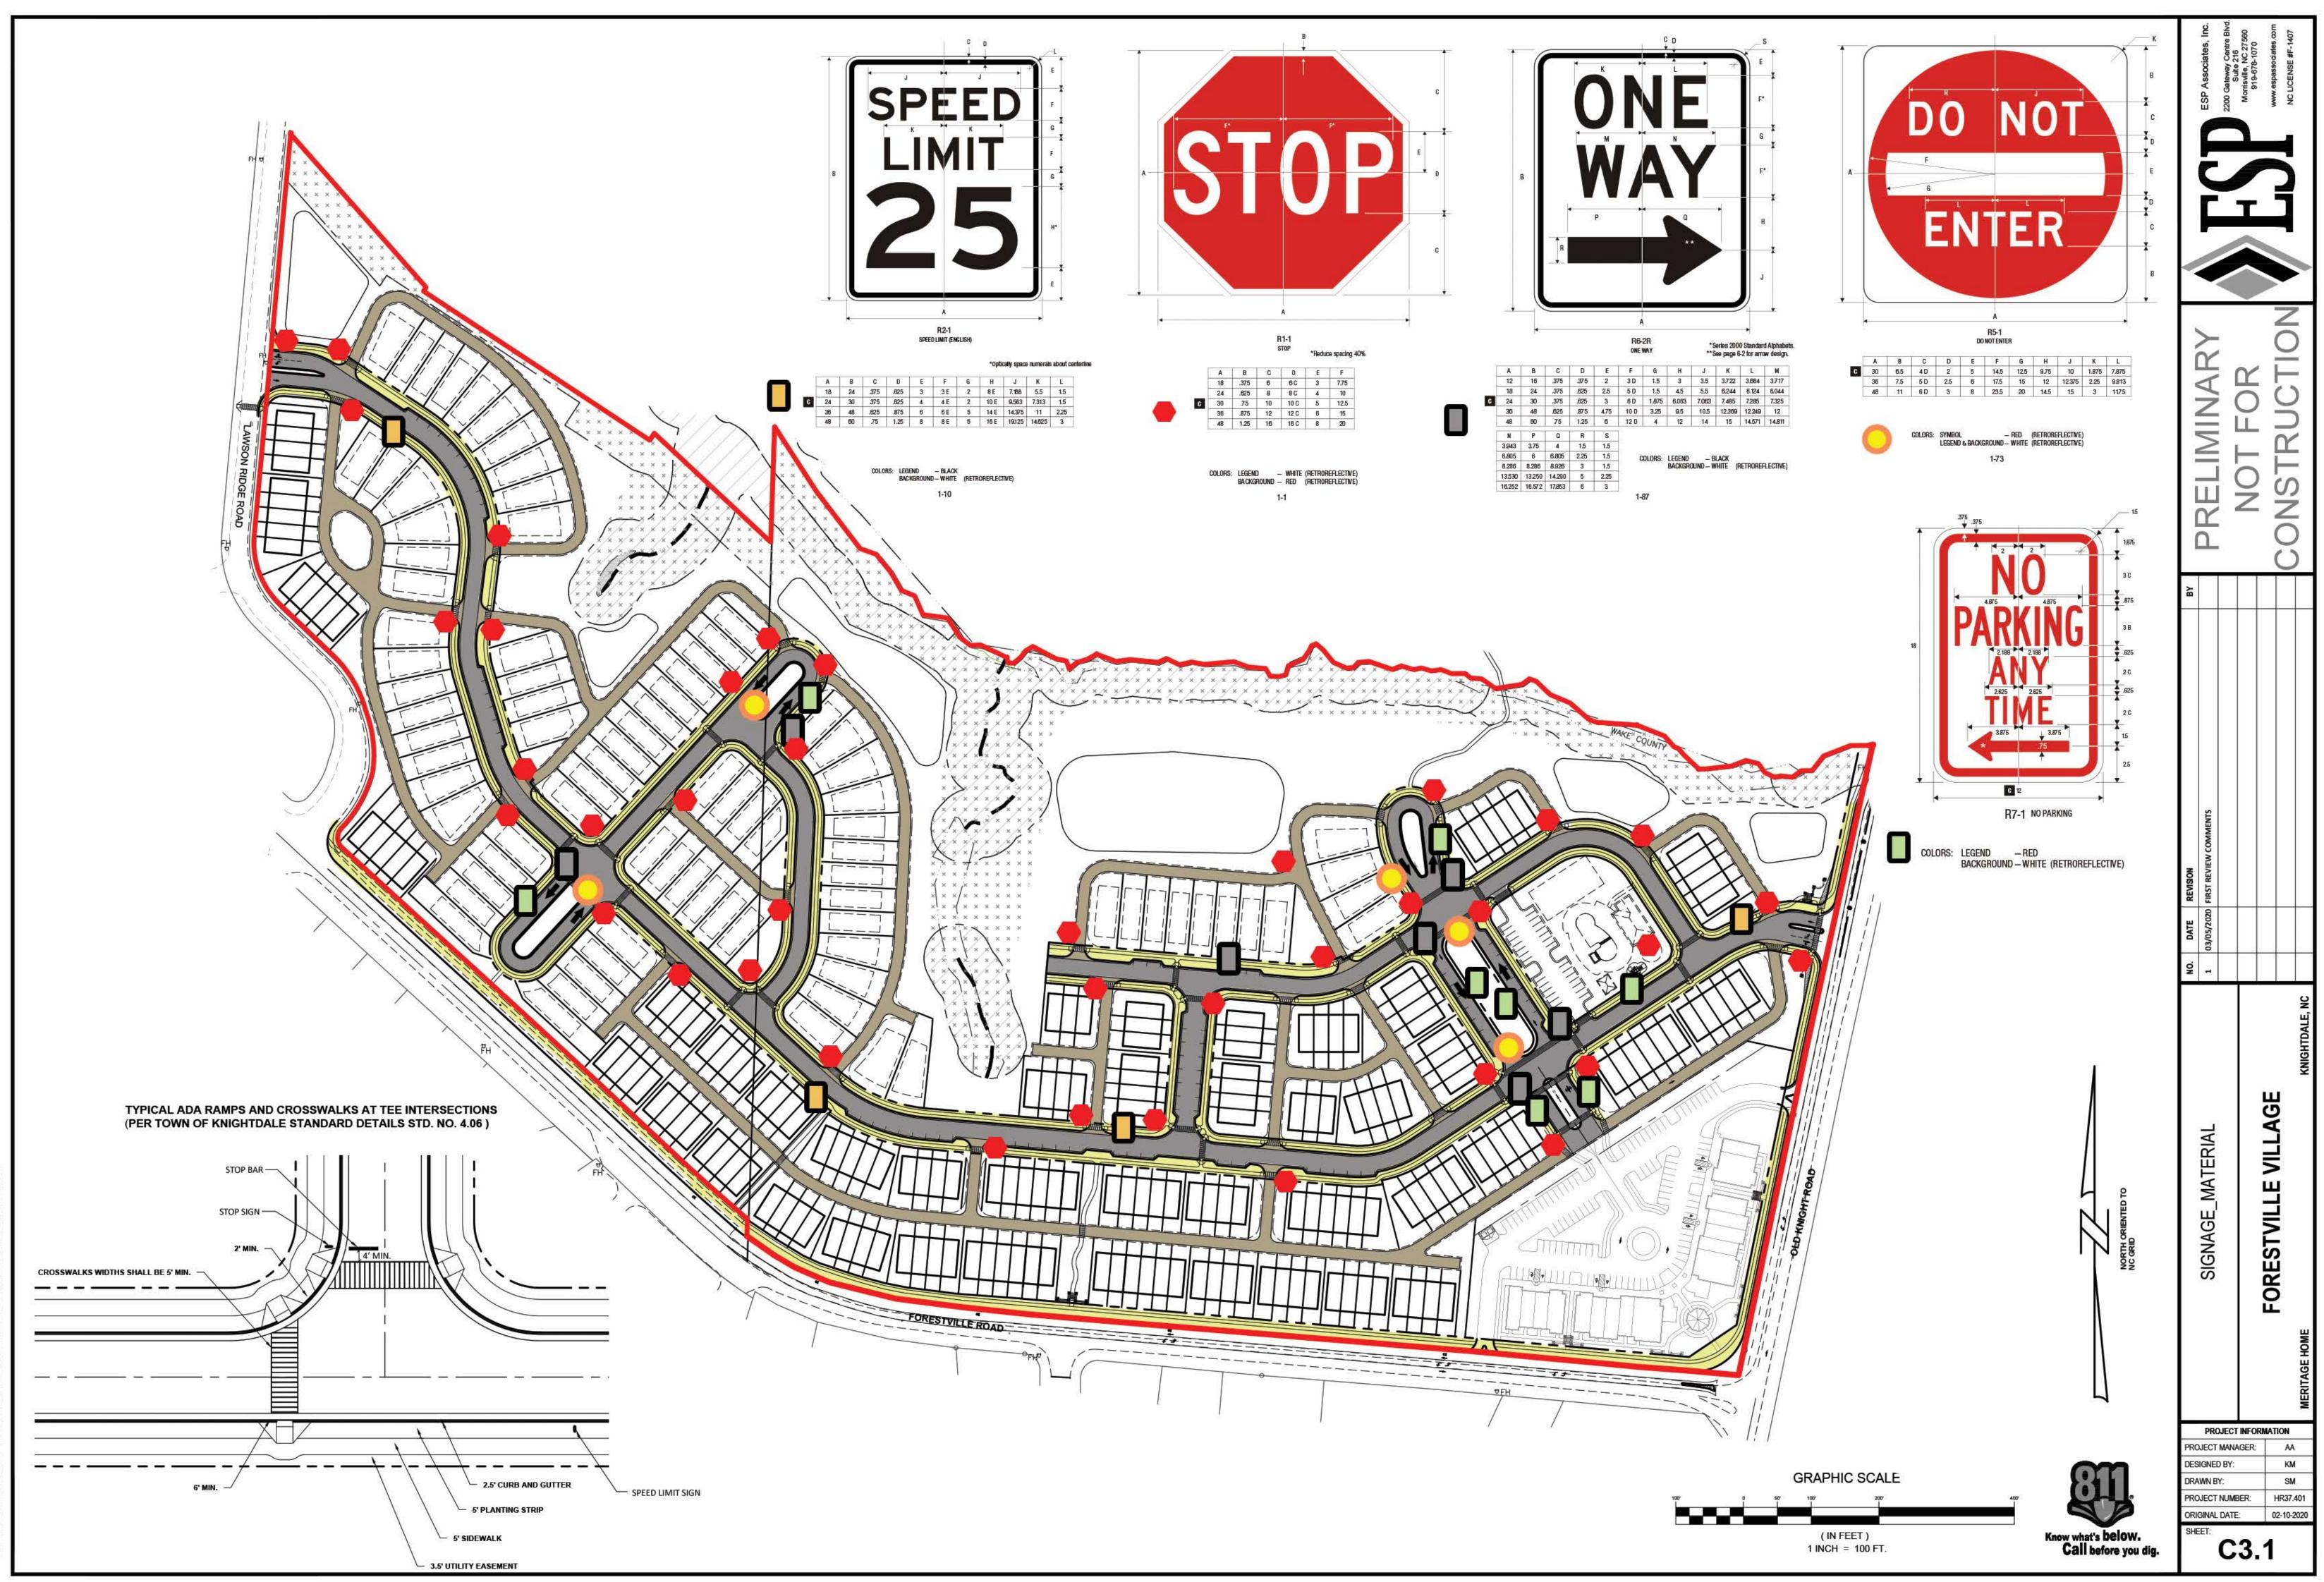

|                                    | ~                                   |                     |                                                                              |                                |                        | 11                                                                             |                                                         |                                                            |
|------------------------------------|-------------------------------------|---------------------|------------------------------------------------------------------------------|--------------------------------|------------------------|--------------------------------------------------------------------------------|---------------------------------------------------------|------------------------------------------------------------|
| Run Lu                             | infaloe Rd                          |                     |                                                                              |                                | 4                      |                                                                                | 1                                                       |                                                            |
|                                    | The last                            | Old/Crews           | Buttaloe                                                                     | Samacraw Dr                    |                        | , H                                                                            |                                                         |                                                            |
|                                    | Uburnie-Rd                          | ~                   |                                                                              |                                | ad                     | Tot                                                                            | dd-i                                                    |                                                            |
| Pet Crossro                        | ads of Old Lewi                     | is Farm R           | Canada Ad                                                                    | · ,                            | Horton                 |                                                                                |                                                         |                                                            |
|                                    |                                     | R-                  | Ceek                                                                         | Ŧ                              |                        | harita-Craek                                                                   |                                                         |                                                            |
| Wil-Mar G<br>Course                |                                     | 1                   | A Honorea                                                                    | d Knight R                     | Marks Cr               | Purys                                                                          | ar-I                                                    |                                                            |
|                                    |                                     |                     |                                                                              | - OF                           |                        |                                                                                |                                                         |                                                            |
| Bet                                | averdam                             | Forestville Rd      | did Crew                                                                     |                                |                        | irka :Craok_R                                                                  |                                                         |                                                            |
| 649                                |                                     |                     | Kaiah                                                                        |                                | )                      | 64                                                                             |                                                         |                                                            |
| PH                                 | High D                              |                     | SITE                                                                         | Knightdale Bly                 | d Morring              | (D+)                                                                           |                                                         |                                                            |
| Mintor Of                          |                                     |                     | A LL                                                                         |                                | Fiyer Way              | 12                                                                             |                                                         |                                                            |
| A                                  | Shoppes at<br>Midway<br>Plantation- |                     |                                                                              | Carolina A                     |                        | aths Creek                                                                     |                                                         |                                                            |
| VICINITY MAP                       |                                     | (-0) of             |                                                                              |                                | SCA                    | LE: 1" = 1,000                                                                 | · ·                                                     |                                                            |
| INDEX OF S                         | HEETS                               |                     |                                                                              |                                |                        |                                                                                | -                                                       |                                                            |
| SHEET NO.                          | SHEET NAME                          |                     |                                                                              |                                |                        | NAL DATE                                                                       | REVISION DATE                                           | I                                                          |
| C0.0<br>C1.0                       | COVER SHEET<br>BOUNDARY SU          |                     |                                                                              |                                | 02-10-<br>02-10-       |                                                                                | 03-05-2020<br>03-05-2020                                |                                                            |
| C1.1<br>C1.2                       | EXISTING CONI                       |                     | NVIRONMENTAL SURVEY                                                          |                                | 02-10-<br>02-10-       |                                                                                | 03-05-2020<br>03-05-2020                                |                                                            |
| C2.0                               | ILLUSTRATIVE                        |                     | -                                                                            |                                | 02-10-                 |                                                                                | 03-05-2020                                              |                                                            |
| C2.1<br>C2.2                       | SITE PLAN<br>PHASING PLAN           | 1                   |                                                                              |                                | 02-10-<br>02-10-       |                                                                                | 03-05-2020<br>03-05-2020                                |                                                            |
| C3.0                               |                                     |                     | I                                                                            |                                | 02-10-                 |                                                                                | 03-05-2020                                              |                                                            |
| C3.1<br>C4.0                       | SIGNAGE PLAN<br>UTILITY PLAN        | N                   |                                                                              |                                | 02-10-<br>02-10-       |                                                                                | 03-05-2020<br>03-05-2020                                |                                                            |
| C5.0<br>C6.0                       | STORMWATER<br>OPEN SPACE P          |                     | MENT                                                                         |                                | 02-10-<br>02-10-       |                                                                                | 03-05-2020<br>03-05-2020                                |                                                            |
| L1.0                               |                                     | -                   | -                                                                            |                                | 02-10-                 |                                                                                | 03-05-2020                                              |                                                            |
| L1.1<br>A1.0                       | LANDSCAPE AI                        |                     | NG DETAILS<br>E-FAMILY ELEVATIONS                                            |                                | 02-10-<br>02-10-       |                                                                                | 03-05-2020<br>03-05-2020                                |                                                            |
| A1.1<br>EX-1                       |                                     |                     | HOME ELEVATIONS                                                              | ITS                            | 02-10-<br>02-10-       |                                                                                | 03-05-2020<br>03-05-2020                                |                                                            |
| EX-2                               |                                     |                     | ENTRY MONUMENT EXHIBITS                                                      |                                | 02-10-                 |                                                                                | 03-05-2020                                              |                                                            |
| EX-3                               | FORESTVILLE                         | VILLAGE (           | OPEN SPACE EXHIBITS                                                          |                                | 02-10-                 | 2020                                                                           | 03-05-2020                                              |                                                            |
|                                    |                                     |                     |                                                                              |                                |                        |                                                                                |                                                         |                                                            |
| SITE DATA FOR                      | FORESTVILLE V                       | /ILLAGE             |                                                                              |                                |                        |                                                                                |                                                         |                                                            |
| TAX PARCEL ID:                     |                                     |                     | 1754585927, 1754492629                                                       |                                | ONAL OF<br>AL OPEN     | PEN SPACE:                                                                     | REQUIRED                                                | PROPOSED                                                   |
| TOTAL SITE AREA:                   | EDICATION (PROPOS                   |                     | KNIGHTDALE, NORTH CAROLINA<br>+/- 50.64 ACRES (PER SURVEY)<br>+/- 1.11 ACRES | 101.                           | ACTIVE                 | OPEN SPACE*                                                                    | 2.27 ACRES<br>2.27 ACRES<br>2.27 ACRES                  | 15.85 ACRES<br>2.32 ACRES<br>13.53 ACRES                   |
| TOTAL DEVELOPAB                    | · ·                                 |                     | +/- 49.53 ACRES<br>+/- 46.30 ACRES                                           |                                | MINIMUN                | 1 OF 50% OF TOTAL                                                              | 2.27 ACRES<br>- REQUIRED OPEN SPA<br>REATION OPEN SPACE | CE SHALL BE ACTIVE                                         |
| FUTURE NEIG                        | BORHOOD RETAIL                      |                     | +/- 40.30 ACRES<br>+/- 3.23 ACRES                                            |                                | RIX (KNIC              | GHTDALE UDO, SEC                                                               | CTION 7.3)                                              |                                                            |
| ZONING:<br>EXISTING:<br>PROPOSED:  |                                     | RT<br>PUD           | - NMX                                                                        |                                | BEDRO<br>S             | ' <u>Y:</u> 270 UNITS / 46<br><u>OMS:</u><br>INGLE-FAMILY: 86<br>OWNHOMES: 184 | =<br>UNITS x 3.5** =                                    | 5.83 DU/AC<br>761 BEDROOMS<br>301 BEDROOMS<br>460 BEDROOMS |
| WATERSHED:                         |                                     |                     | SE RIVER BASIN<br>LOODPLAIN IS LOCATED ON-SITE                               | DRO                            | **                     | (PER UDO SECTIO                                                                |                                                         |                                                            |
| TOTAL PROPOSED                     | LOTS                                |                     | OTS/UNITS                                                                    | FRO                            | ***RECI<br>SECTIC      | REATION OPEN SP<br>N 7.3)                                                      | CE DEDICATION MATE                                      | RIX (KNIGHTDALE UDO,                                       |
| 35' x 110' SING<br>TOWNHOMES       | GLE FAMILY:                         | 86 L0               |                                                                              | REO                            | 761 BEI                | DROOMS $\times$ 260 = 19<br>PEN SPACE = 4.54                                   | 7,860 SF                                                | N SFACE (SF)                                               |
| POTENTIAL DENSIT                   |                                     | +/- 5.              | 83 DU/AC (270 / 46.3)                                                        |                                |                        |                                                                                | SPACE (50% OF 4.67 AG                                   | C) = 2.27 ACRES                                            |
| SINGLE-FAMILY     REQUIR           |                                     | ACE PER BE          | DROOM, 2 MAXIMUM                                                             |                                | E:<br>UIRED:<br>POSED: |                                                                                | 4.63 AC<br>4.63 AC MIN.                                 |                                                            |
| • TOWNHOMES:                       |                                     |                     | VITH 2 CAR DRIVEWAY                                                          | LINK / NOE                     |                        | :                                                                              | 17 LINKS / 11                                           | NODES = 1.55<br>XHIBIT ON SHEET 2.2)                       |
| REQUIR<br>PROVID                   | ED: 2-CA                            |                     | DROOM, 2 MAXIMUM<br>VITH 2 CAR DRIVEWAY                                      | TYPICAL LO                     | _                      | ACKS:<br>IGLE FAMILY LOT                                                       | тоwnно                                                  |                                                            |
| ON-STREET PARKIN     INTERNAL STRE |                                     | PACES PRO           | /IDED                                                                        | FRON<br>SIDE:<br>REAR<br>(FROI | T:<br>7' I<br>(20      | 10' MIN<br>MIN, 3.5' PER SIDE<br>% OF LOT WIDTH)<br>30'                        | 10'                                                     | MIN, 25' MAX<br>MIN (6' PER SIDE)                          |
| ENGINEERII                         | NG FIRM:                            |                     | SOCIATES, INC.                                                               |                                | PF                     |                                                                                | ERS                                                     |                                                            |
| ADDRESS:<br>PHONE:                 |                                     |                     | TEWAY CENTRE BLVD, SUITE<br>VILLE, NC 27560<br>3-1070                        | = 216                          | PA                     | RCEL 1:                                                                        |                                                         |                                                            |
| MOBILE:<br>CONTACT:                |                                     | (919) 570           |                                                                              |                                | PII<br>PA              |                                                                                | 1754492629<br>15.473 ACRES                              |                                                            |
| DEVELOPE                           | <u>२:</u>                           |                     | GE HOMES OF THE CAROLIN<br>RRINGTON MILL BLVD., STE.                         |                                |                        |                                                                                | KNIGHTDALE, TO                                          |                                                            |
| PHONE:                             |                                     | MORRIS<br>(919) 410 | VILLE, NC 27560<br>)-0926                                                    | 100                            |                        |                                                                                | 950 STEEPLE SQU<br>KNIGHTDALE, NC<br>(919) 217-2200     |                                                            |
| CONTACT:<br>TRAFFIC EN             |                                     | MARTIN<br>RAMEY     | FUCHS<br>KEMP & ASSOCIATES                                                   |                                |                        |                                                                                |                                                         |                                                            |
| ADDRESS:                           | <u> </u>                            | 5808 FA<br>RALEIGI  | RINGDON PLACE, STE. 100<br>I, NC 27609                                       |                                | PA<br>Pli              | NRCEL 2:                                                                       | 1754585927                                              |                                                            |
| PHONE:<br>REVIEW AG                | FNCV                                | (919) 872<br>TOWN C |                                                                              |                                | PA                     | ARCEL SIZE:                                                                    | 35.162 ACRES                                            |                                                            |
| <u>REVIEW AG</u><br>ADDRESS:       |                                     | 950 STE<br>KNIGHT   | <u>F KNIGHTDALE, NC</u><br>EPLE SQUARE COURT<br>DALE, NC 27545               |                                |                        |                                                                                | SUGGS, JANE P.,<br>BEASLEY. EVE C.<br>1507 TRAILWOOD    |                                                            |
| PHONE:                             |                                     | (919) 217           | 7-2400                                                                       |                                |                        |                                                                                | RALEIGH, NC 276                                         |                                                            |
|                                    |                                     |                     |                                                                              |                                |                        |                                                                                |                                                         |                                                            |