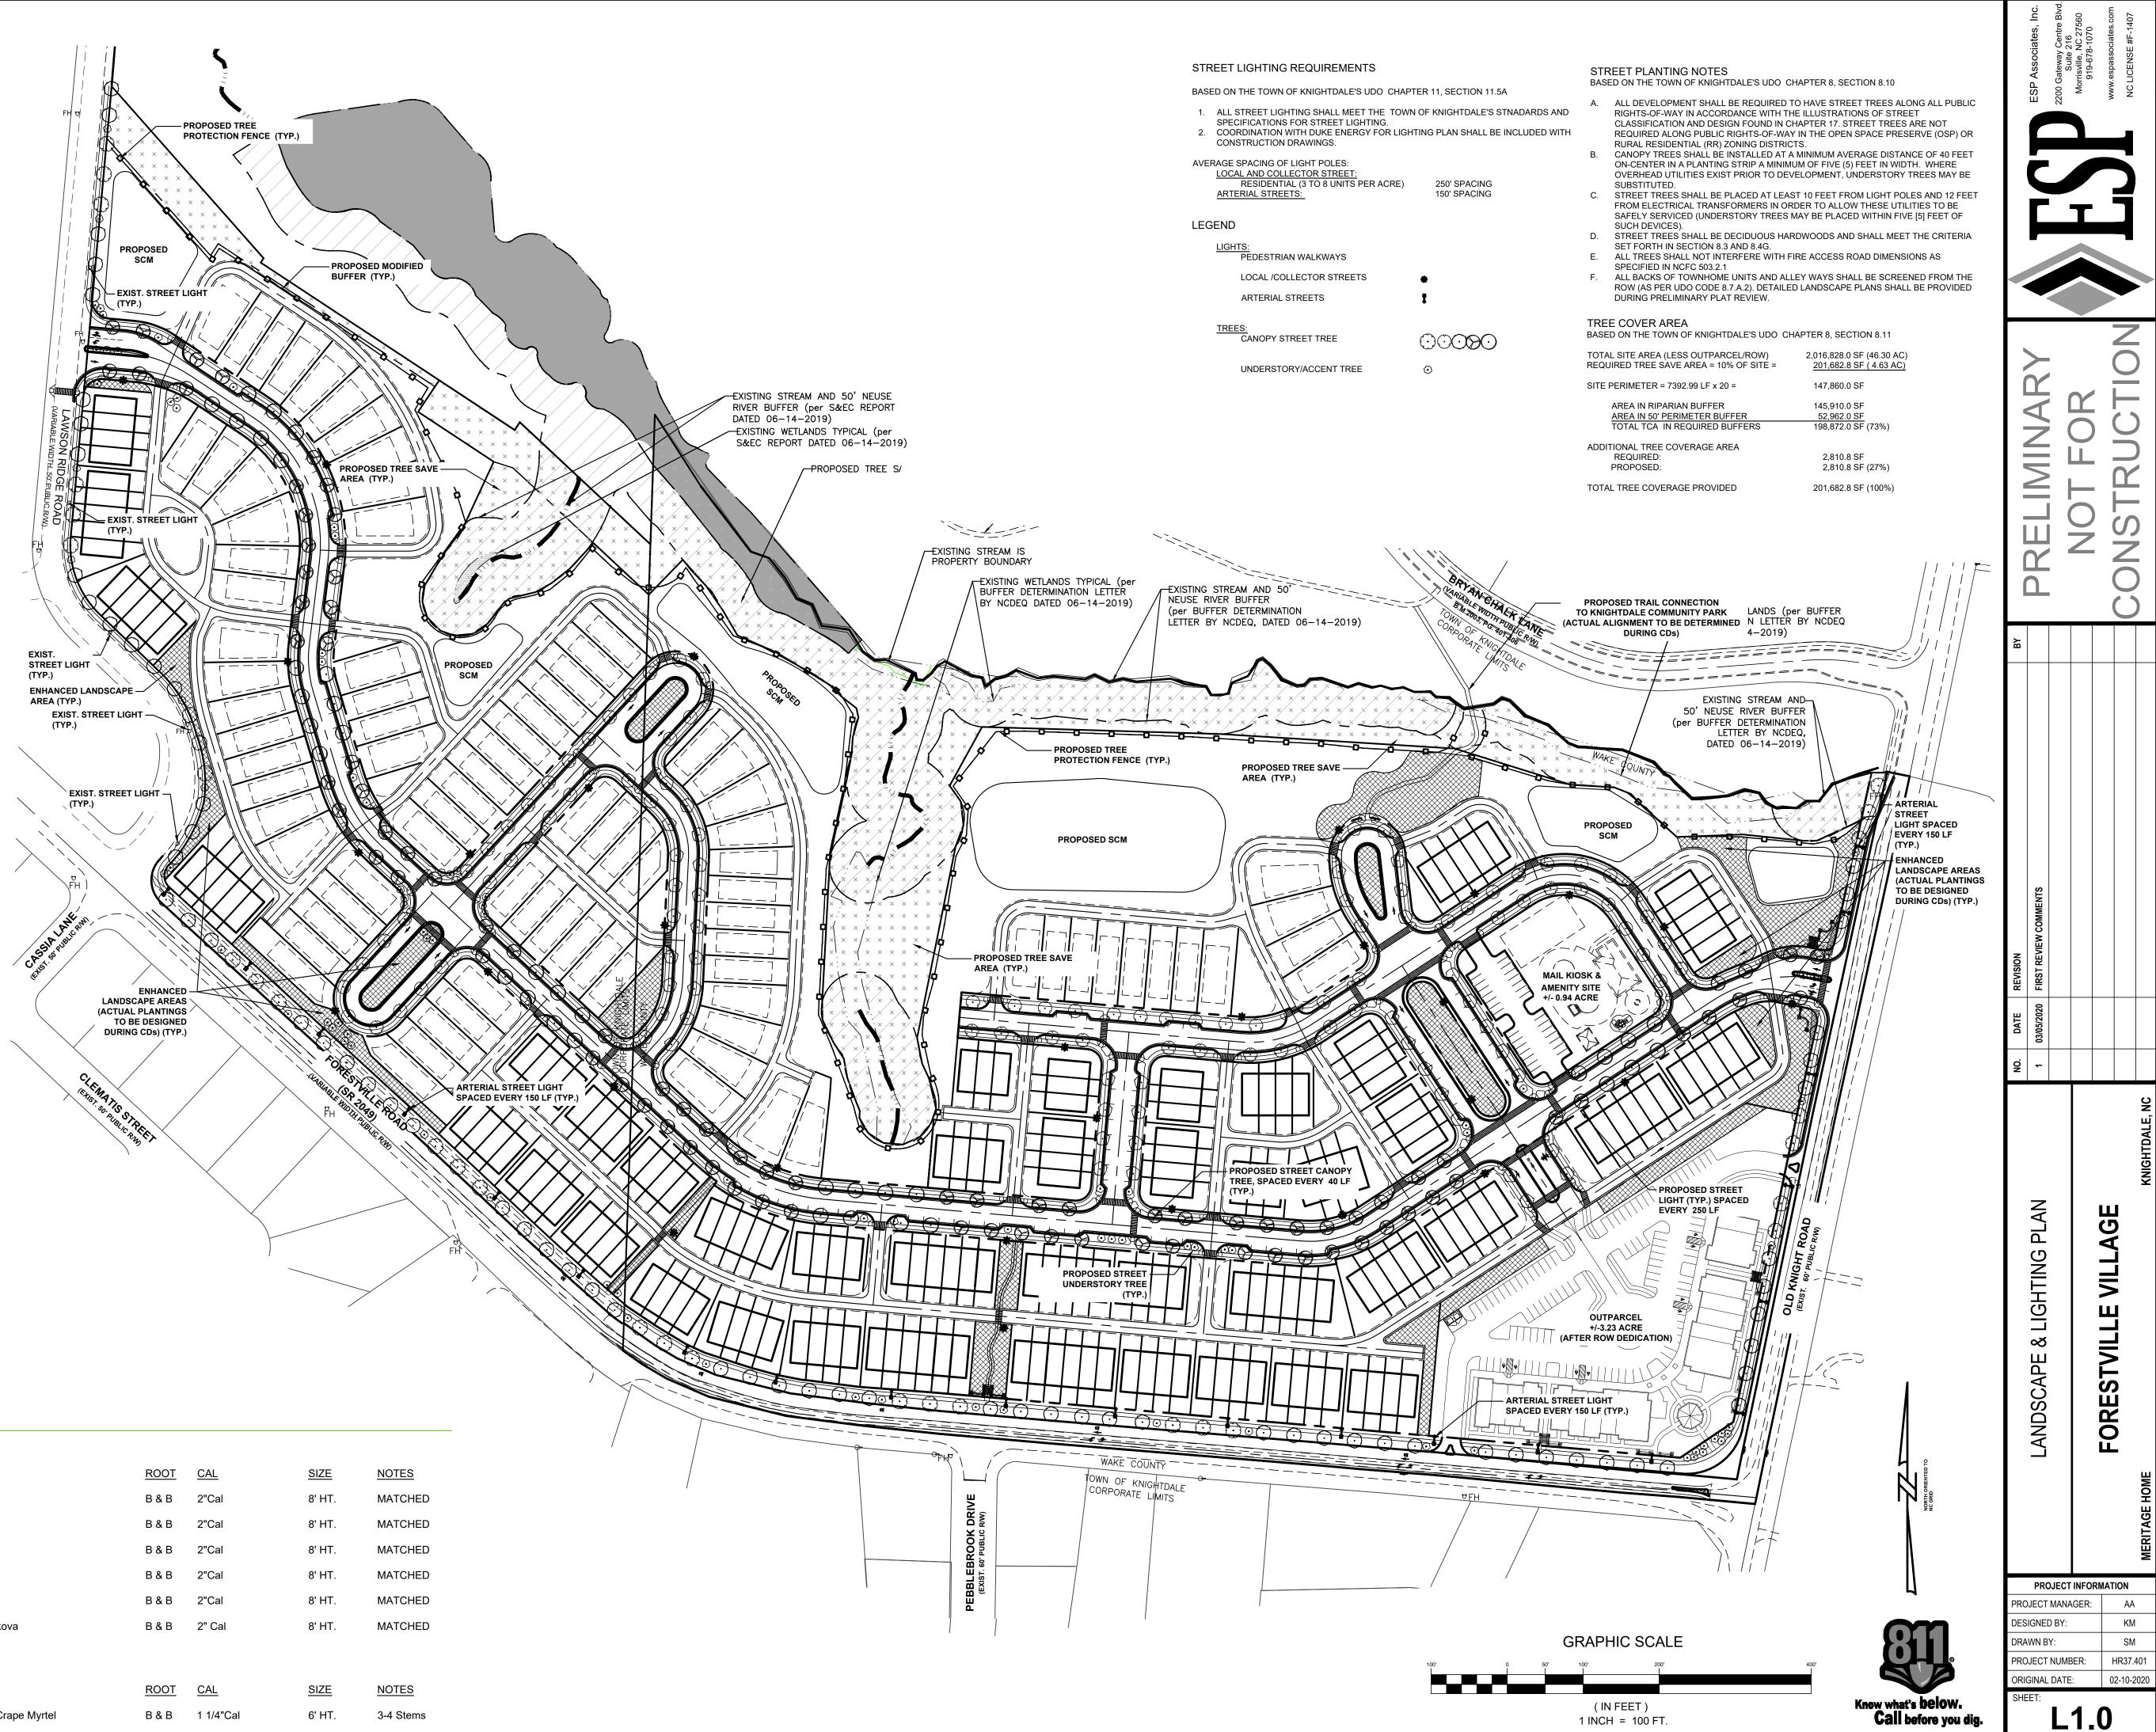

|                                    | ~                                   |                     |                                                                              |                                |                        | 11                                                                             |                                                         |                                                            |
|------------------------------------|-------------------------------------|---------------------|------------------------------------------------------------------------------|--------------------------------|------------------------|--------------------------------------------------------------------------------|---------------------------------------------------------|------------------------------------------------------------|
| Run Lu                             | infaloe Rd                          |                     |                                                                              |                                | 4                      |                                                                                | 1                                                       |                                                            |
|                                    | The last                            | Old/Crews           | Buttaloe                                                                     | Samacraw Dr                    |                        | , H                                                                            |                                                         |                                                            |
|                                    | Uburnie-Rd                          | ~                   |                                                                              |                                | ad                     | Tot                                                                            | dd-i                                                    |                                                            |
| Pet Crossro                        | ads of Old Lewi                     | is Farm R           | Canada Ad                                                                    | · ,                            | Horton                 |                                                                                |                                                         |                                                            |
|                                    |                                     | R-                  | Ceek                                                                         | Ŧ                              |                        | harita-Craek                                                                   |                                                         |                                                            |
| Wil-Mar G<br>Course                |                                     | 1                   | A Honorea                                                                    | d Knight R                     | Marks Cr               | Purys                                                                          | ar-I                                                    |                                                            |
|                                    |                                     |                     |                                                                              | - OF                           |                        |                                                                                |                                                         |                                                            |
| Bet                                | averdam                             | Forestville Rd      | did Crew                                                                     |                                |                        | irka :Craok_R                                                                  |                                                         |                                                            |
| 649                                |                                     |                     | Kaiah                                                                        |                                | )                      | 64                                                                             |                                                         |                                                            |
| PH                                 | High D                              |                     | SITE                                                                         | Knightdale Bly                 | d Morring              | (D+)                                                                           |                                                         |                                                            |
| Mintor Of                          |                                     |                     | A LL                                                                         |                                | Fiyer Way              | 12                                                                             |                                                         |                                                            |
| A                                  | Shoppes at<br>Midway<br>Plantation- |                     |                                                                              | Carolina A                     |                        | aths Creek                                                                     |                                                         |                                                            |
| VICINITY MAP                       |                                     | (-0) of             |                                                                              |                                | SCA                    | LE: 1" = 1,000                                                                 | · ·                                                     |                                                            |
| INDEX OF S                         | HEETS                               |                     |                                                                              |                                |                        |                                                                                | -                                                       |                                                            |
| SHEET NO.                          | SHEET NAME                          |                     |                                                                              |                                |                        | NAL DATE                                                                       | REVISION DATE                                           | I                                                          |
| C0.0<br>C1.0                       | COVER SHEET<br>BOUNDARY SU          |                     |                                                                              |                                | 02-10-<br>02-10-       |                                                                                | 03-05-2020<br>03-05-2020                                |                                                            |
| C1.1<br>C1.2                       | EXISTING CONI                       |                     | NVIRONMENTAL SURVEY                                                          |                                | 02-10-<br>02-10-       |                                                                                | 03-05-2020<br>03-05-2020                                |                                                            |
| C2.0                               | ILLUSTRATIVE                        |                     | -                                                                            |                                | 02-10-                 |                                                                                | 03-05-2020                                              |                                                            |
| C2.1<br>C2.2                       | SITE PLAN<br>PHASING PLAN           | 1                   |                                                                              |                                | 02-10-<br>02-10-       |                                                                                | 03-05-2020<br>03-05-2020                                |                                                            |
| C3.0                               |                                     |                     | I                                                                            |                                | 02-10-                 |                                                                                | 03-05-2020                                              |                                                            |
| C3.1<br>C4.0                       | SIGNAGE PLAN<br>UTILITY PLAN        | N                   |                                                                              |                                | 02-10-<br>02-10-       |                                                                                | 03-05-2020<br>03-05-2020                                |                                                            |
| C5.0<br>C6.0                       | STORMWATER<br>OPEN SPACE P          |                     | MENT                                                                         |                                | 02-10-<br>02-10-       |                                                                                | 03-05-2020<br>03-05-2020                                |                                                            |
| L1.0                               |                                     | -                   | -                                                                            |                                | 02-10-                 |                                                                                | 03-05-2020                                              |                                                            |
| L1.1<br>A1.0                       | LANDSCAPE AI                        |                     | NG DETAILS<br>E-FAMILY ELEVATIONS                                            |                                | 02-10-<br>02-10-       |                                                                                | 03-05-2020<br>03-05-2020                                |                                                            |
| A1.1<br>EX-1                       |                                     |                     | HOME ELEVATIONS                                                              | ITS                            | 02-10-<br>02-10-       |                                                                                | 03-05-2020<br>03-05-2020                                |                                                            |
| EX-2                               |                                     |                     | ENTRY MONUMENT EXHIBITS                                                      |                                | 02-10-                 |                                                                                | 03-05-2020                                              |                                                            |
| EX-3                               | FORESTVILLE                         | VILLAGE (           | OPEN SPACE EXHIBITS                                                          |                                | 02-10-                 | 2020                                                                           | 03-05-2020                                              |                                                            |
|                                    |                                     |                     |                                                                              |                                |                        |                                                                                |                                                         |                                                            |
| SITE DATA FOR                      | FORESTVILLE V                       | /ILLAGE             |                                                                              |                                |                        |                                                                                |                                                         |                                                            |
| TAX PARCEL ID:                     |                                     |                     | 1754585927, 1754492629                                                       |                                | ONAL OF<br>AL OPEN     | PEN SPACE:                                                                     | REQUIRED                                                | PROPOSED                                                   |
| TOTAL SITE AREA:                   | EDICATION (PROPOS                   |                     | KNIGHTDALE, NORTH CAROLINA<br>+/- 50.64 ACRES (PER SURVEY)<br>+/- 1.11 ACRES | 101.                           | ACTIVE                 | OPEN SPACE*                                                                    | 2.27 ACRES<br>2.27 ACRES<br>2.27 ACRES                  | 15.85 ACRES<br>2.32 ACRES<br>13.53 ACRES                   |
| TOTAL DEVELOPAB                    | · ·                                 |                     | +/- 49.53 ACRES<br>+/- 46.30 ACRES                                           |                                | MINIMUN                | 1 OF 50% OF TOTAL                                                              | 2.27 ACRES<br>- REQUIRED OPEN SPA<br>REATION OPEN SPACE | CE SHALL BE ACTIVE                                         |
| FUTURE NEIG                        | BORHOOD RETAIL                      |                     | +/- 40.30 ACRES<br>+/- 3.23 ACRES                                            |                                | RIX (KNIC              | GHTDALE UDO, SEC                                                               | CTION 7.3)                                              |                                                            |
| ZONING:<br>EXISTING:<br>PROPOSED:  |                                     | RT<br>PUD           | - NMX                                                                        |                                | BEDRO<br>S             | ' <u>Y:</u> 270 UNITS / 46<br><u>OMS:</u><br>INGLE-FAMILY: 86<br>OWNHOMES: 184 | =<br>UNITS x 3.5** =                                    | 5.83 DU/AC<br>761 BEDROOMS<br>301 BEDROOMS<br>460 BEDROOMS |
| WATERSHED:                         |                                     |                     | SE RIVER BASIN<br>LOODPLAIN IS LOCATED ON-SITE                               | DRO                            | **                     | (PER UDO SECTIO                                                                |                                                         |                                                            |
| TOTAL PROPOSED                     | LOTS                                |                     | OTS/UNITS                                                                    | FRO                            | ***RECI<br>SECTIC      | REATION OPEN SP<br>N 7.3)                                                      | CE DEDICATION MATE                                      | RIX (KNIGHTDALE UDO,                                       |
| 35' x 110' SING<br>TOWNHOMES       | GLE FAMILY:                         | 86 L0               |                                                                              | REO                            | 761 BEI                | DROOMS $\times$ 260 = 19<br>PEN SPACE = 4.54                                   | 7,860 SF                                                | N SFACE (SF)                                               |
| POTENTIAL DENSIT                   |                                     | +/- 5.              | 83 DU/AC (270 / 46.3)                                                        |                                |                        |                                                                                | SPACE (50% OF 4.67 AG                                   | C) = 2.27 ACRES                                            |
| SINGLE-FAMILY     REQUIR           |                                     | ACE PER BE          | DROOM, 2 MAXIMUM                                                             |                                | E:<br>UIRED:<br>POSED: |                                                                                | 4.63 AC<br>4.63 AC MIN.                                 |                                                            |
| • TOWNHOMES:                       |                                     |                     | VITH 2 CAR DRIVEWAY                                                          | LINK / NOE                     |                        | :                                                                              | 17 LINKS / 11                                           | NODES = 1.55<br>XHIBIT ON SHEET 2.2)                       |
| REQUIR<br>PROVID                   | ED: 2-CA                            |                     | DROOM, 2 MAXIMUM<br>VITH 2 CAR DRIVEWAY                                      | TYPICAL LO                     | _                      | ACKS:<br>IGLE FAMILY LOT                                                       | тоwnно                                                  |                                                            |
| ON-STREET PARKIN     INTERNAL STRE |                                     | PACES PRO           | /IDED                                                                        | FRON<br>SIDE:<br>REAR<br>(FROI | T:<br>7' I<br>(20      | 10' MIN<br>MIN, 3.5' PER SIDE<br>% OF LOT WIDTH)<br>30'                        | 10'                                                     | MIN, 25' MAX<br>MIN (6' PER SIDE)                          |
| ENGINEERII                         | NG FIRM:                            |                     | SOCIATES, INC.                                                               |                                | PF                     |                                                                                | ERS                                                     |                                                            |
| ADDRESS:<br>PHONE:                 |                                     |                     | TEWAY CENTRE BLVD, SUITE<br>VILLE, NC 27560<br>3-1070                        | = 216                          | PA                     | RCEL 1:                                                                        |                                                         |                                                            |
| MOBILE:<br>CONTACT:                |                                     | (919) 570           |                                                                              |                                | PII<br>PA              |                                                                                | 1754492629<br>15.473 ACRES                              |                                                            |
| DEVELOPE                           | <u>२:</u>                           |                     | GE HOMES OF THE CAROLIN<br>RRINGTON MILL BLVD., STE.                         |                                |                        |                                                                                | KNIGHTDALE, TO                                          |                                                            |
| PHONE:                             |                                     | MORRIS<br>(919) 410 | VILLE, NC 27560<br>)-0926                                                    | 100                            |                        |                                                                                | 950 STEEPLE SQU<br>KNIGHTDALE, NC<br>(919) 217-2200     |                                                            |
| CONTACT:<br>TRAFFIC EN             |                                     | MARTIN<br>RAMEY     | FUCHS<br>KEMP & ASSOCIATES                                                   |                                |                        |                                                                                |                                                         |                                                            |
| ADDRESS:                           | <u> </u>                            | 5808 FA<br>RALEIGI  | RINGDON PLACE, STE. 100<br>I, NC 27609                                       |                                | PA<br>Pli              | NRCEL 2:                                                                       | 1754585927                                              |                                                            |
| PHONE:<br>REVIEW AG                | FNCV                                | (919) 872<br>TOWN C |                                                                              |                                | PA                     | ARCEL SIZE:                                                                    | 35.162 ACRES                                            |                                                            |
| <u>REVIEW AG</u><br>ADDRESS:       |                                     | 950 STE<br>KNIGHT   | <u>F KNIGHTDALE, NC</u><br>EPLE SQUARE COURT<br>DALE, NC 27545               |                                |                        |                                                                                | SUGGS, JANE P.,<br>BEASLEY. EVE C.<br>1507 TRAILWOOD    |                                                            |
| PHONE:                             |                                     | (919) 217           | 7-2400                                                                       |                                |                        |                                                                                | RALEIGH, NC 276                                         |                                                            |
|                                    |                                     |                     |                                                                              |                                |                        |                                                                                |                                                         |                                                            |