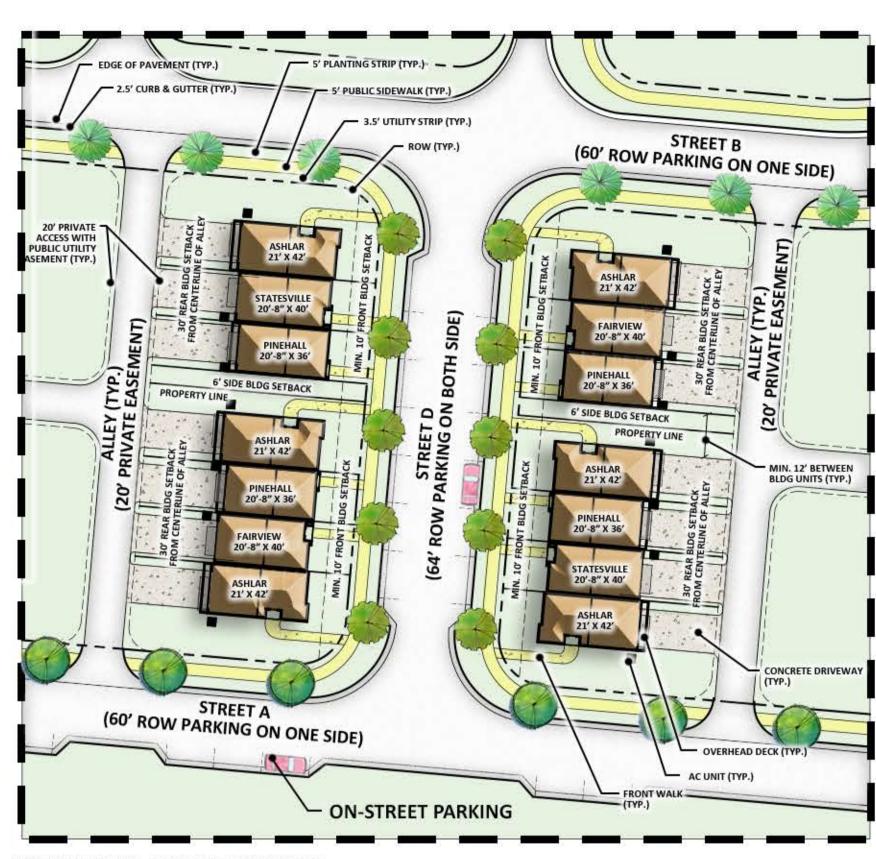

|                                    | ~                                   |                     |                                                                              |                                |                        | 11                                                                             |                                                         |                                                            |
|------------------------------------|-------------------------------------|---------------------|------------------------------------------------------------------------------|--------------------------------|------------------------|--------------------------------------------------------------------------------|---------------------------------------------------------|------------------------------------------------------------|
| Run Lu                             | infaloe Rd                          |                     |                                                                              |                                | 4                      |                                                                                | 1                                                       |                                                            |
|                                    | The last                            | Old/Crews           | Buttaloe                                                                     | Samacraw Dr                    |                        | , H                                                                            |                                                         |                                                            |
|                                    | Uburnie-Rd                          | ~                   |                                                                              |                                | ad                     | Tot                                                                            | dd-i                                                    |                                                            |
| Pet Crossro                        | ads of Old Lewi                     | is Farm R           | Canada Ad                                                                    | · ,                            | Horton                 |                                                                                |                                                         |                                                            |
|                                    |                                     | R-                  | Ceek                                                                         | Ŧ                              |                        | harita-Craek                                                                   |                                                         |                                                            |
| Wil-Mar G<br>Course                |                                     | 1                   | A Honorea                                                                    | d Knight R                     | Marks Cr               | Purys                                                                          | ar-I                                                    |                                                            |
|                                    |                                     |                     |                                                                              | - OF                           |                        |                                                                                |                                                         |                                                            |
| Bet                                | averdam                             | Forestville Rd      | did Crew                                                                     |                                |                        | irka :Craok_R                                                                  |                                                         |                                                            |
| 649                                |                                     |                     | Kaiah                                                                        |                                | )                      | 64                                                                             |                                                         |                                                            |
| PH                                 | High D                              |                     | SITE                                                                         | Knightdale Bly                 | d Morring              | (D+)                                                                           |                                                         |                                                            |
| Mintor Of                          |                                     |                     | A LL                                                                         |                                | Fiyer Way              | 12                                                                             |                                                         |                                                            |
| A                                  | Shoppes at<br>Midway<br>Plantation- |                     |                                                                              | Carolina A                     |                        | aths Creek                                                                     |                                                         |                                                            |
| VICINITY MAP                       |                                     | (-0) of             |                                                                              |                                | SCA                    | LE: 1" = 1,000                                                                 | · ·                                                     |                                                            |
| INDEX OF S                         | HEETS                               |                     |                                                                              |                                |                        |                                                                                | -                                                       |                                                            |
| SHEET NO.                          | SHEET NAME                          |                     |                                                                              |                                |                        | NAL DATE                                                                       | REVISION DATE                                           | I                                                          |
| C0.0<br>C1.0                       | COVER SHEET<br>BOUNDARY SU          |                     |                                                                              |                                | 02-10-<br>02-10-       |                                                                                | 03-05-2020<br>03-05-2020                                |                                                            |
| C1.1<br>C1.2                       | EXISTING CONI                       |                     | NVIRONMENTAL SURVEY                                                          |                                | 02-10-<br>02-10-       |                                                                                | 03-05-2020<br>03-05-2020                                |                                                            |
| C2.0                               | ILLUSTRATIVE                        |                     | -                                                                            |                                | 02-10-                 |                                                                                | 03-05-2020                                              |                                                            |
| C2.1<br>C2.2                       | SITE PLAN<br>PHASING PLAN           | 1                   |                                                                              |                                | 02-10-<br>02-10-       |                                                                                | 03-05-2020<br>03-05-2020                                |                                                            |
| C3.0                               |                                     |                     | I                                                                            |                                | 02-10-                 |                                                                                | 03-05-2020                                              |                                                            |
| C3.1<br>C4.0                       | SIGNAGE PLAN<br>UTILITY PLAN        | N                   |                                                                              |                                | 02-10-<br>02-10-       |                                                                                | 03-05-2020<br>03-05-2020                                |                                                            |
| C5.0<br>C6.0                       | STORMWATER<br>OPEN SPACE P          |                     | MENT                                                                         |                                | 02-10-<br>02-10-       |                                                                                | 03-05-2020<br>03-05-2020                                |                                                            |
| L1.0                               |                                     | -                   | -                                                                            |                                | 02-10-                 |                                                                                | 03-05-2020                                              |                                                            |
| L1.1<br>A1.0                       | LANDSCAPE AI                        |                     | NG DETAILS<br>E-FAMILY ELEVATIONS                                            |                                | 02-10-<br>02-10-       |                                                                                | 03-05-2020<br>03-05-2020                                |                                                            |
| A1.1<br>EX-1                       |                                     |                     | HOME ELEVATIONS                                                              | ITS                            | 02-10-<br>02-10-       |                                                                                | 03-05-2020<br>03-05-2020                                |                                                            |
| EX-2                               |                                     |                     | ENTRY MONUMENT EXHIBITS                                                      |                                | 02-10-                 |                                                                                | 03-05-2020                                              |                                                            |
| EX-3                               | FORESTVILLE                         | VILLAGE (           | OPEN SPACE EXHIBITS                                                          |                                | 02-10-                 | 2020                                                                           | 03-05-2020                                              |                                                            |
|                                    |                                     |                     |                                                                              |                                |                        |                                                                                |                                                         |                                                            |
| SITE DATA FOR                      | FORESTVILLE V                       | /ILLAGE             |                                                                              |                                |                        |                                                                                |                                                         |                                                            |
| TAX PARCEL ID:                     |                                     |                     | 1754585927, 1754492629                                                       |                                | ONAL OF<br>AL OPEN     | PEN SPACE:                                                                     | REQUIRED                                                | PROPOSED                                                   |
| TOTAL SITE AREA:                   | EDICATION (PROPOS                   |                     | KNIGHTDALE, NORTH CAROLINA<br>+/- 50.64 ACRES (PER SURVEY)<br>+/- 1.11 ACRES | 101.                           | ACTIVE                 | OPEN SPACE*                                                                    | 2.27 ACRES<br>2.27 ACRES<br>2.27 ACRES                  | 15.85 ACRES<br>2.32 ACRES<br>13.53 ACRES                   |
| TOTAL DEVELOPAB                    | · ·                                 |                     | +/- 49.53 ACRES<br>+/- 46.30 ACRES                                           |                                | MINIMUN                | 1 OF 50% OF TOTAL                                                              | 2.27 ACRES<br>- REQUIRED OPEN SPA<br>REATION OPEN SPACE | CE SHALL BE ACTIVE                                         |
| FUTURE NEIG                        | BORHOOD RETAIL                      |                     | +/- 40.30 ACRES<br>+/- 3.23 ACRES                                            |                                | RIX (KNIC              | GHTDALE UDO, SEC                                                               | CTION 7.3)                                              |                                                            |
| ZONING:<br>EXISTING:<br>PROPOSED:  |                                     | RT<br>PUD           | - NMX                                                                        |                                | BEDRO<br>S             | ' <u>Y:</u> 270 UNITS / 46<br><u>OMS:</u><br>INGLE-FAMILY: 86<br>OWNHOMES: 184 | =<br>UNITS x 3.5** =                                    | 5.83 DU/AC<br>761 BEDROOMS<br>301 BEDROOMS<br>460 BEDROOMS |
| WATERSHED:                         |                                     |                     | SE RIVER BASIN<br>LOODPLAIN IS LOCATED ON-SITE                               | DRO                            | **                     | (PER UDO SECTIO                                                                |                                                         |                                                            |
| TOTAL PROPOSED                     | LOTS                                |                     | OTS/UNITS                                                                    | FRO                            | ***RECI<br>SECTIC      | REATION OPEN SP<br>N 7.3)                                                      | CE DEDICATION MATE                                      | RIX (KNIGHTDALE UDO,                                       |
| 35' x 110' SING<br>TOWNHOMES       | GLE FAMILY:                         | 86 L0               |                                                                              | REO                            | 761 BEI                | DROOMS $\times$ 260 = 19<br>PEN SPACE = 4.54                                   | 7,860 SF                                                | N SFACE (SF)                                               |
| POTENTIAL DENSIT                   |                                     | +/- 5.              | 83 DU/AC (270 / 46.3)                                                        |                                |                        |                                                                                | SPACE (50% OF 4.67 AG                                   | C) = 2.27 ACRES                                            |
| SINGLE-FAMILY     REQUIR           |                                     | ACE PER BE          | DROOM, 2 MAXIMUM                                                             |                                | E:<br>UIRED:<br>POSED: |                                                                                | 4.63 AC<br>4.63 AC MIN.                                 |                                                            |
| • TOWNHOMES:                       |                                     |                     | VITH 2 CAR DRIVEWAY                                                          | LINK / NOE                     |                        | :                                                                              | 17 LINKS / 11                                           | NODES = 1.55<br>XHIBIT ON SHEET 2.2)                       |
| REQUIR<br>PROVID                   | ED: 2-CA                            |                     | DROOM, 2 MAXIMUM<br>VITH 2 CAR DRIVEWAY                                      | TYPICAL LO                     | _                      | ACKS:<br>IGLE FAMILY LOT                                                       | тоwnно                                                  |                                                            |
| ON-STREET PARKIN     INTERNAL STRE |                                     | PACES PRO           | /IDED                                                                        | FRON<br>SIDE:<br>REAR<br>(FROI | T:<br>7' I<br>(20      | 10' MIN<br>MIN, 3.5' PER SIDE<br>% OF LOT WIDTH)<br>30'                        | 10'                                                     | MIN, 25' MAX<br>MIN (6' PER SIDE)                          |
| ENGINEERII                         | NG FIRM:                            |                     | SOCIATES, INC.                                                               |                                | PF                     |                                                                                | ERS                                                     |                                                            |
| ADDRESS:<br>PHONE:                 |                                     |                     | TEWAY CENTRE BLVD, SUITE<br>VILLE, NC 27560<br>3-1070                        | = 216                          | PA                     | RCEL 1:                                                                        |                                                         |                                                            |
| MOBILE:<br>CONTACT:                |                                     | (919) 570           |                                                                              |                                | PII<br>PA              |                                                                                | 1754492629<br>15.473 ACRES                              |                                                            |
| DEVELOPE                           | <u>२:</u>                           |                     | GE HOMES OF THE CAROLIN<br>RRINGTON MILL BLVD., STE.                         |                                |                        |                                                                                | KNIGHTDALE, TO                                          |                                                            |
| PHONE:                             |                                     | MORRIS<br>(919) 410 | VILLE, NC 27560<br>)-0926                                                    | 100                            |                        |                                                                                | 950 STEEPLE SQU<br>KNIGHTDALE, NC<br>(919) 217-2200     |                                                            |
| CONTACT:<br>TRAFFIC EN             |                                     | MARTIN<br>RAMEY     | FUCHS<br>KEMP & ASSOCIATES                                                   |                                |                        |                                                                                |                                                         |                                                            |
| ADDRESS:                           | <u> </u>                            | 5808 FA<br>RALEIGI  | RINGDON PLACE, STE. 100<br>I, NC 27609                                       |                                | PA<br>Pli              | NRCEL 2:                                                                       | 1754585927                                              |                                                            |
| PHONE:<br>REVIEW AG                | FNCV                                | (919) 872<br>TOWN C |                                                                              |                                | PA                     | ARCEL SIZE:                                                                    | 35.162 ACRES                                            |                                                            |
| <u>REVIEW AG</u><br>ADDRESS:       |                                     | 950 STE<br>KNIGHT   | <u>F KNIGHTDALE, NC</u><br>EPLE SQUARE COURT<br>DALE, NC 27545               |                                |                        |                                                                                | SUGGS, JANE P.,<br>BEASLEY. EVE C.<br>1507 TRAILWOOD    |                                                            |
| PHONE:                             |                                     | (919) 217           | 7-2400                                                                       |                                |                        |                                                                                | RALEIGH, NC 276                                         |                                                            |
|                                    |                                     |                     |                                                                              |                                |                        |                                                                                |                                                         |                                                            |