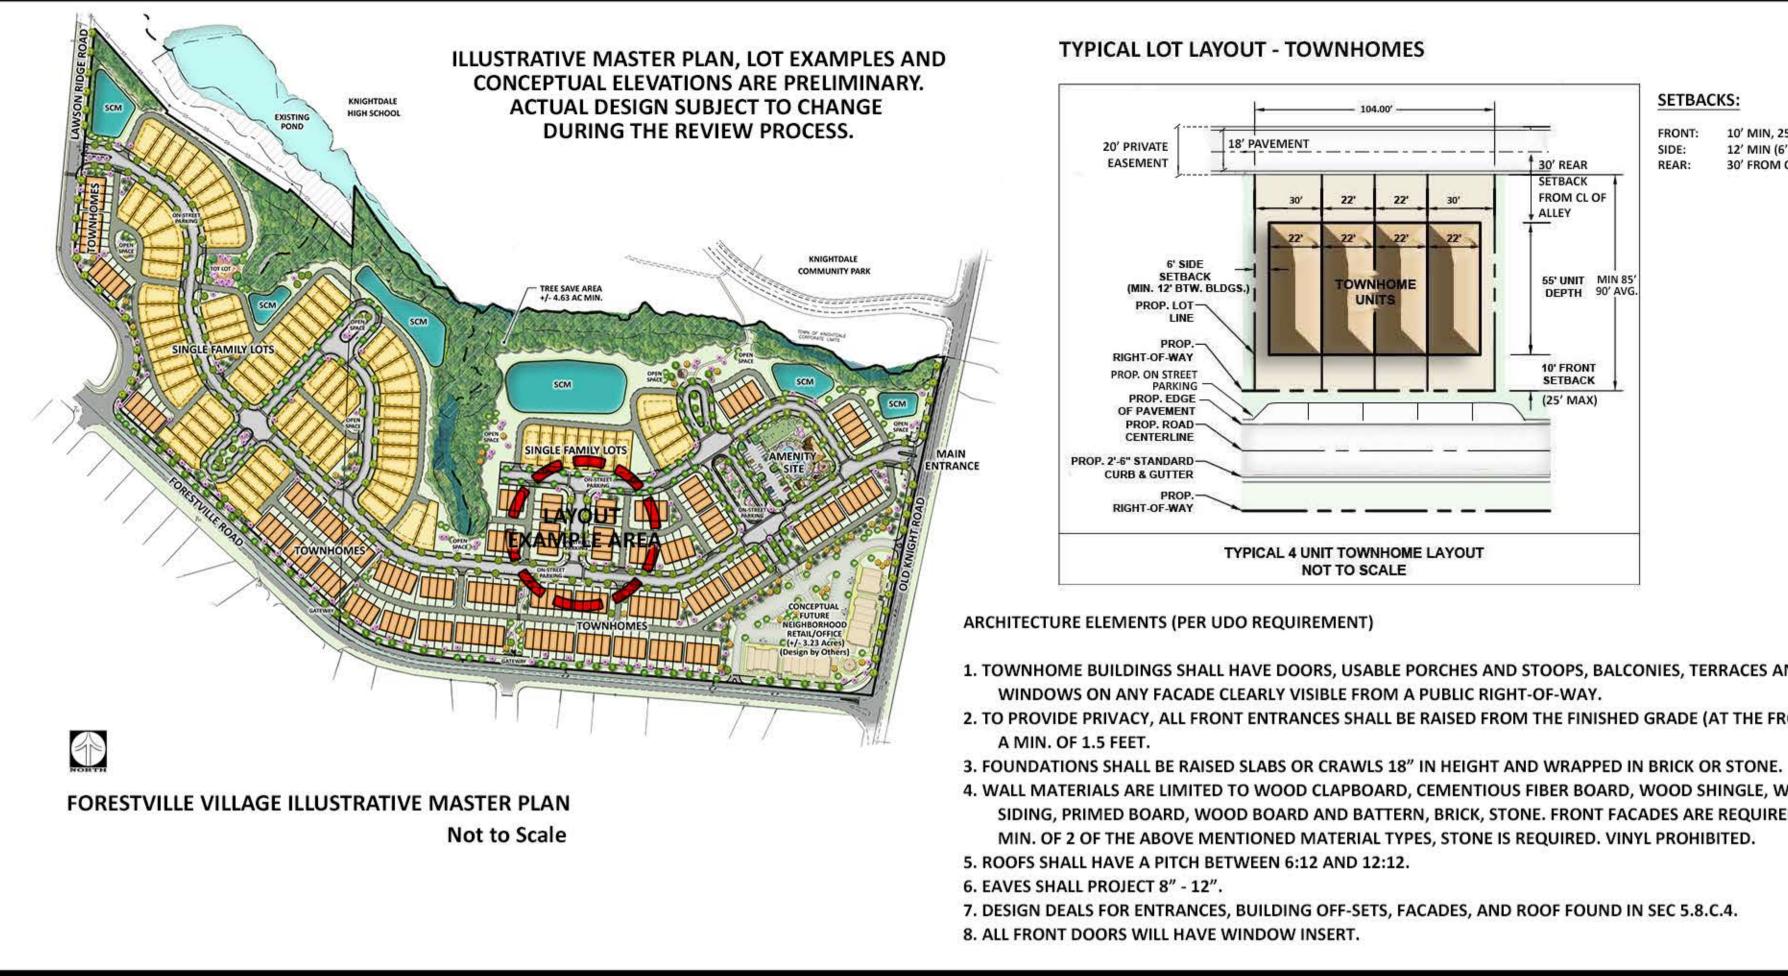

-------------|----------------------------------------|---------------------------------------------------------------------------------------------------------------------------------------|
| MERITAGE HOME                                                                                                                               | KNIGHTDALE, NC |                                                                                                                                                                                                                                                           |                                        |                                                                                                                                       |

Blvd.













# **REPRESENTATIVE EXAMPLES OF TOWNHOME ELEVATIONS** NOTE: THESE ELEVATIONS ARE CONCEPTUAL, ACTUAL COLORS AND MATERIALS MAY CHANGE



# **CONCEPTUAL TOWNHOME ELEVATIONS** FOR UNITS FACING FORESTVILLE ROAD

1. TOWNHOME BUILDINGS SHALL HAVE DOORS, USABLE PORCHES AND STOOPS, BALCONIES, TERRACES AND/ OR

2. TO PROVIDE PRIVACY, ALL FRONT ENTRANCES SHALL BE RAISED FROM THE FINISHED GRADE (AT THE FRONTAGE LINE)

10' MIN, 25' MAX

12' MIN (6' PER SIDE) 30' FROM CENTERLINE OF ALLEY

4. WALL MATERIALS ARE LIMITED TO WOOD CLAPBOARD, CEMENTIOUS FIBER BOARD, WOOD SHINGLE, WOOD DROP SIDING, PRIMED BOARD, WOOD BOARD AND BATTERN, BRICK, STONE. FRONT FACADES ARE REQUIRED TO BE A



TOWNHOME LAYOUT EXAMPLE NOT TO SCALE



**CONCEPTUAL TOWNHOME ELEVATIONS** FOR INTERIOR TOWNHOME UNITS

| ESP Associates, In