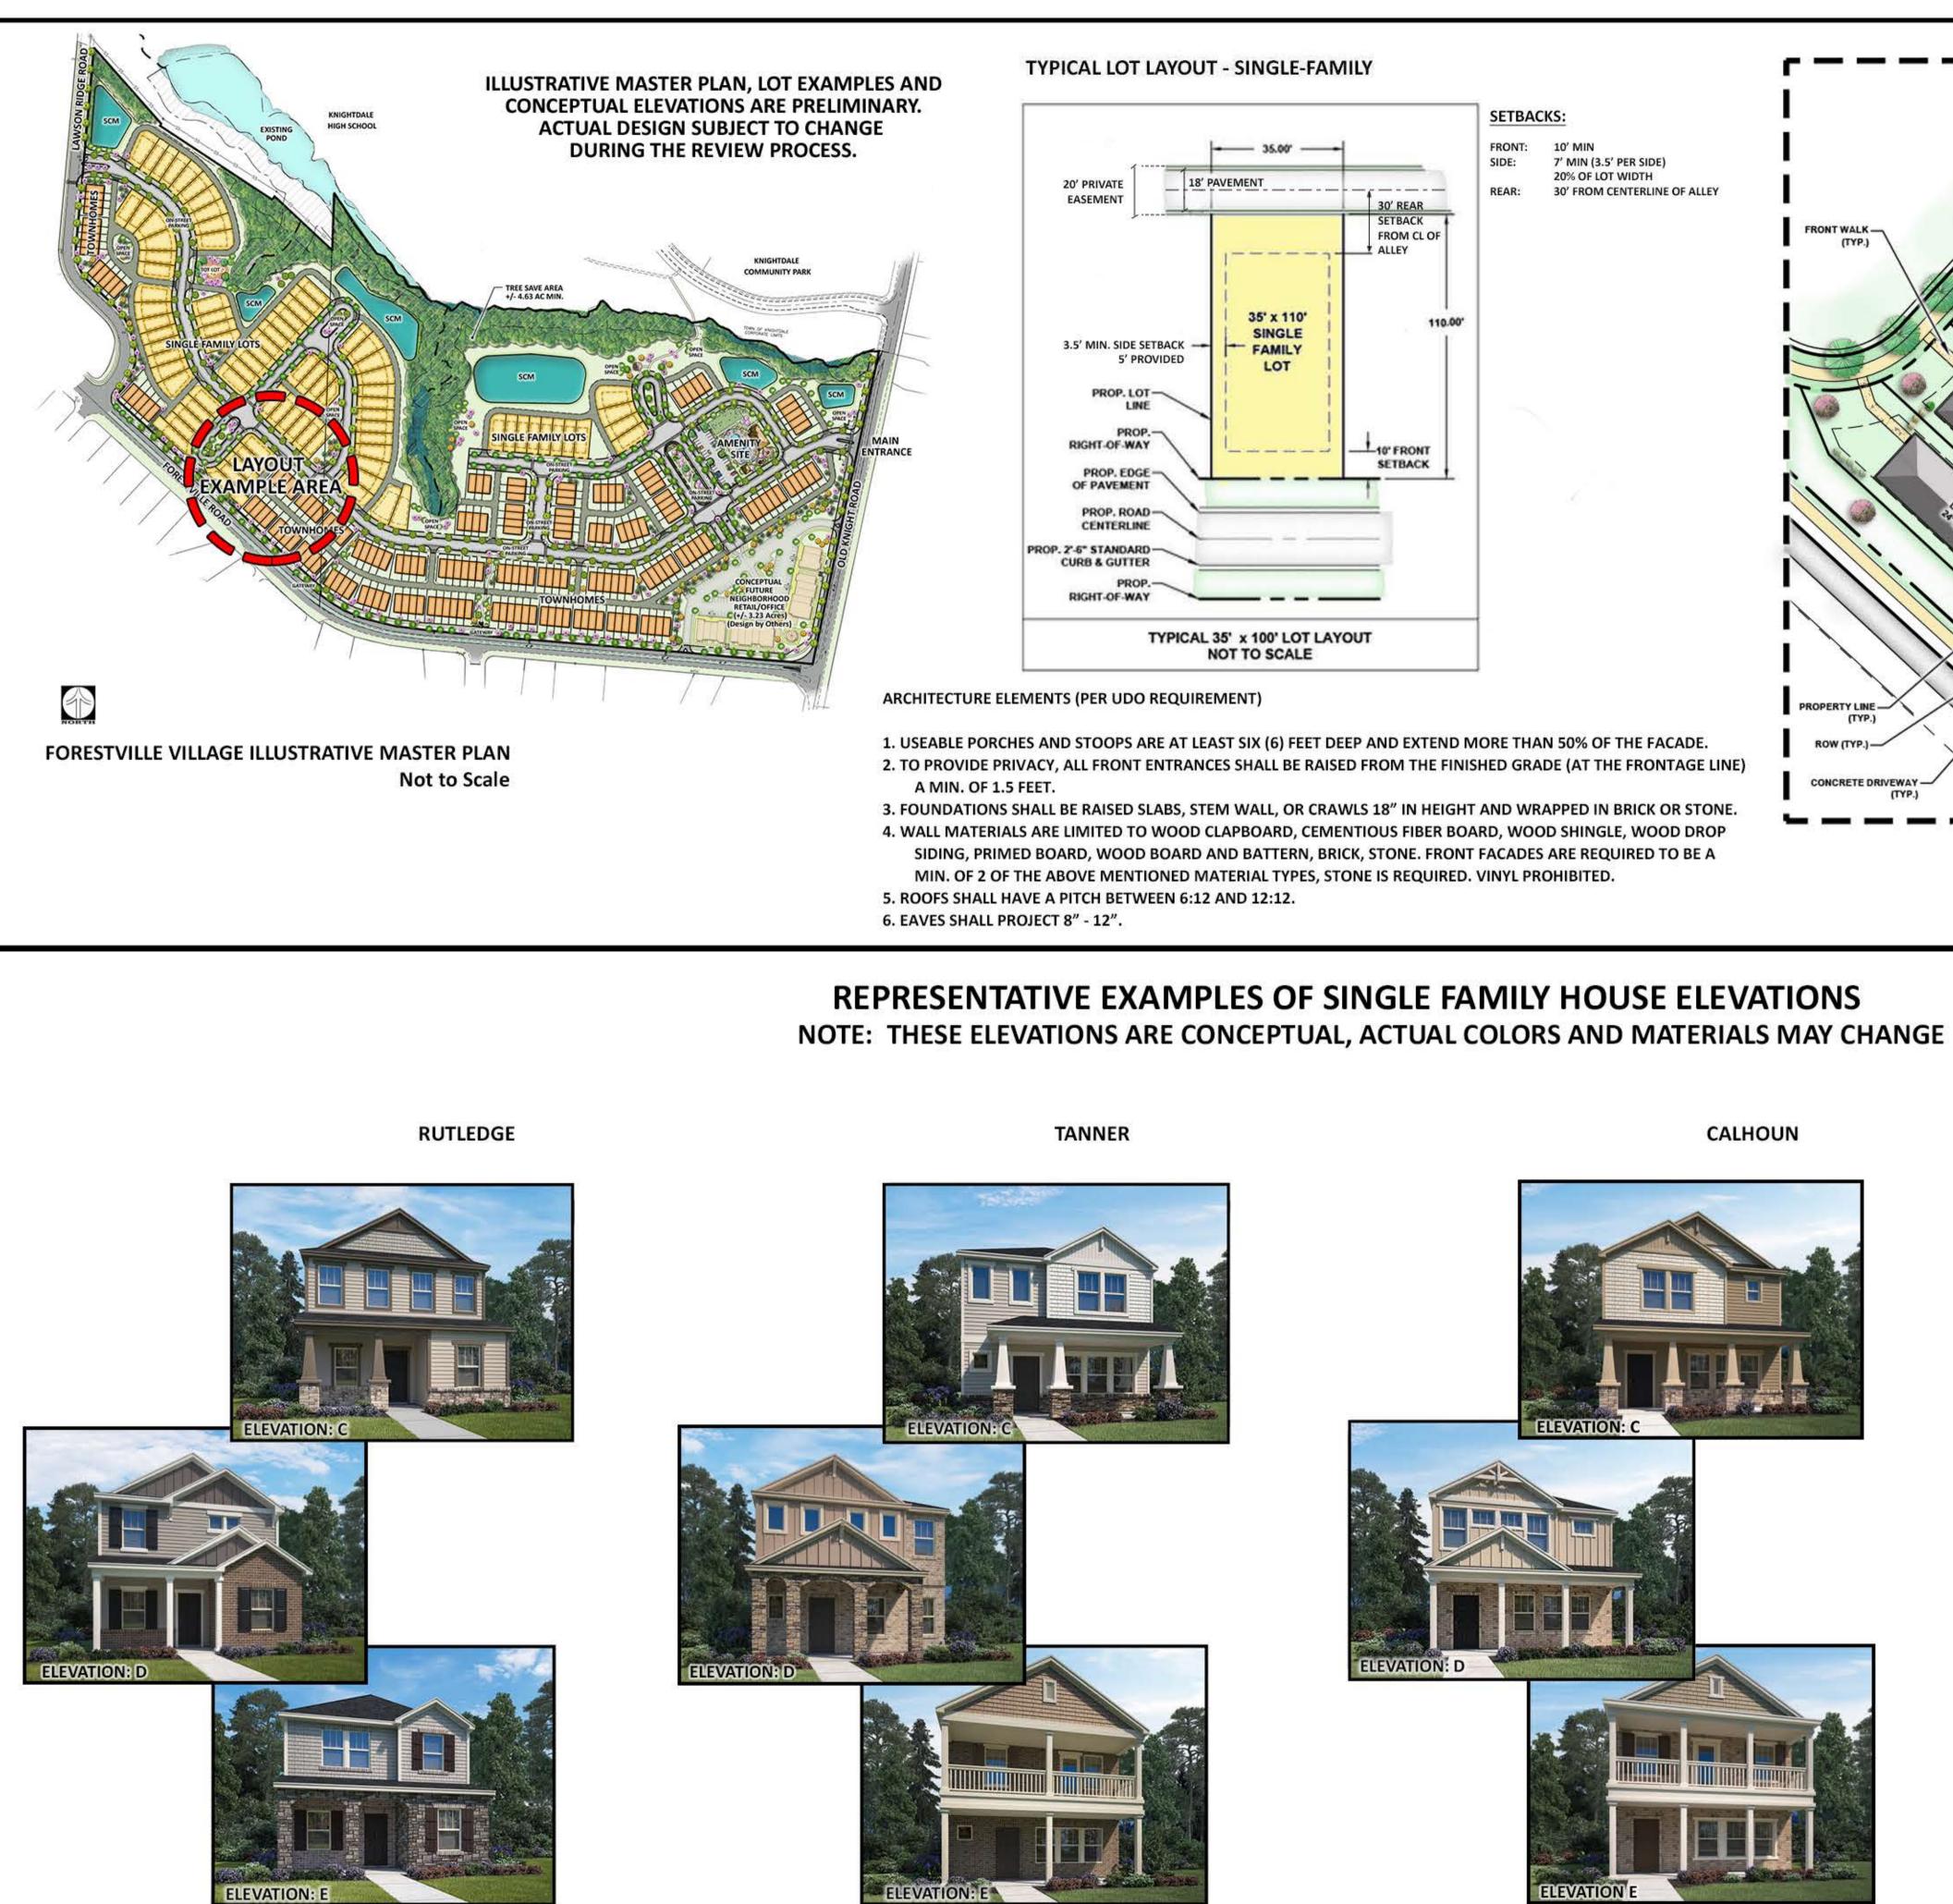

-----------------------|----------------------------------------|---------------------------------------------------------------------------------------------------------------------------------------|
| MERITAGE HOME                                                                                                                               | KNIGHTDALE, NC |                                                                                                                                                                                                                                                           |                                        |                                                                                                                                       |

Blvd.













# **REPRESENTATIVE EXAMPLES OF TOWNHOME ELEVATIONS** NOTE: THESE ELEVATIONS ARE CONCEPTUAL, ACTUAL COLORS AND MATERIALS MAY CHANGE



# **CONCEPTUAL TOWNHOME ELEVATIONS** FOR UNITS FACING FORESTVILLE ROAD

1. TOWNHOME BUILDINGS SHALL HAVE DOORS, USABLE PORCHES AND STOOPS, BALCONIES, TERRACES AND/ OR

2. TO PROVIDE PRIVACY, ALL FRONT ENTRANCES SHALL BE RAISED FROM THE FINISHED GRADE (AT THE FRONTAGE LINE)

10' MIN, 25' MAX

12' MIN (6' PER SIDE) 30' FROM CENTERLINE OF ALLEY

4. WALL MATERIALS ARE LIMITED TO WOOD CLAPBOARD, CEMENTIOUS FIBER BOARD, WOOD SHINGLE, WOOD DROP SIDING, PRIMED BOARD, WOOD BOARD AND BATTERN, BRICK, STONE. FRONT FACADES ARE REQUIRED TO BE A



TOWNHOME LAYOUT EXAMPLE NOT TO SCALE



**CONCEPTUAL TOWNHOME ELEVATIONS** FOR INTERIOR TOWNHOME UNITS

| ESP Asso