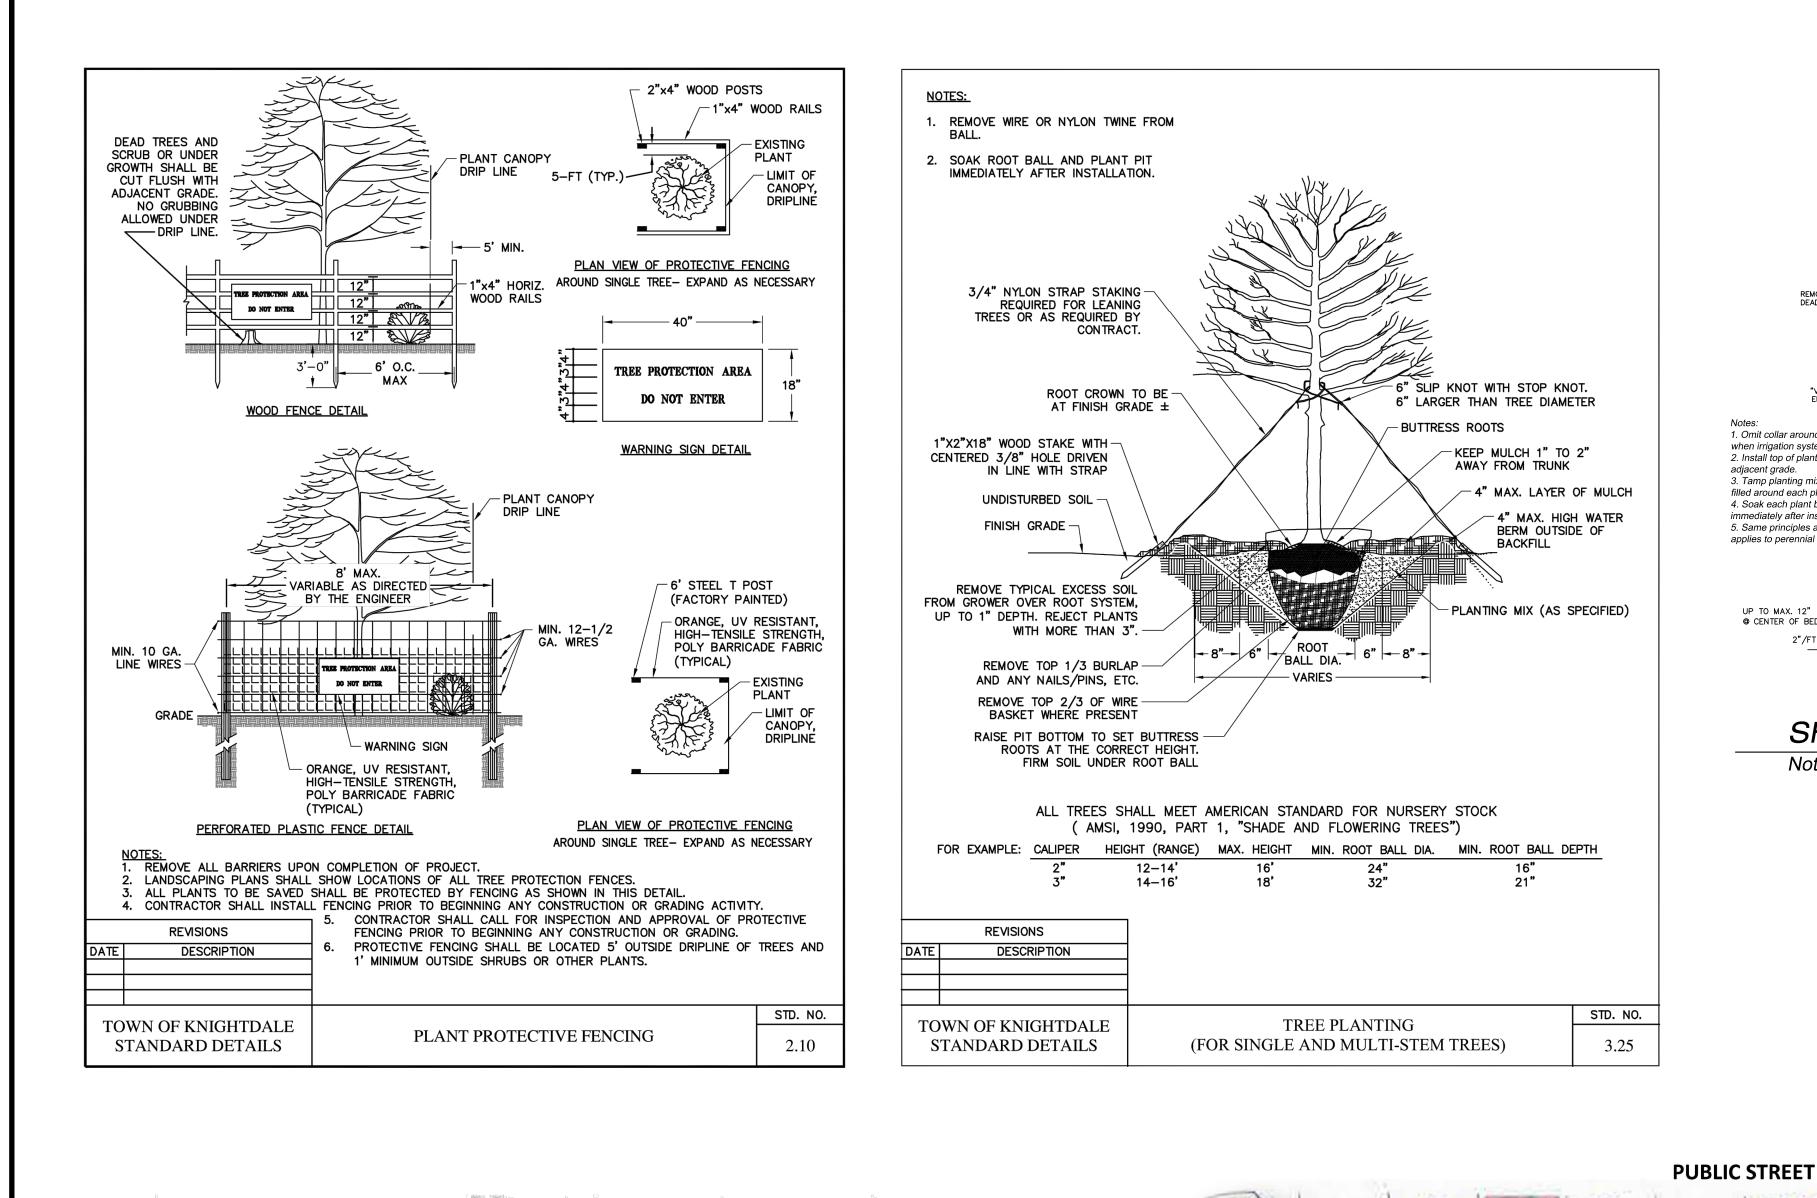

|                                    | ~                                   |                     |                                                                              |                                |                        | 11                                                                             |                                                         |                                                            |
|------------------------------------|-------------------------------------|---------------------|------------------------------------------------------------------------------|--------------------------------|------------------------|--------------------------------------------------------------------------------|---------------------------------------------------------|------------------------------------------------------------|
| Run Lu                             | infaloe Rd                          |                     |                                                                              |                                | 4                      |                                                                                | 1                                                       |                                                            |
|                                    | The last                            | Old/Crews           | Buttaloe                                                                     | Samacraw Dr                    |                        | , H                                                                            |                                                         |                                                            |
|                                    | Uburnie-Rd                          | ~                   |                                                                              |                                | ad                     | Tot                                                                            | dd-i                                                    |                                                            |
| Pet Crossro                        | ads of Old Lewi                     | is Farm R           | Canada Ad                                                                    | · ,                            | Horton                 |                                                                                |                                                         |                                                            |
|                                    |                                     | R-                  | Ceek                                                                         | Ŧ                              |                        | harita-Craek                                                                   |                                                         |                                                            |
| Wil-Mar G<br>Course                |                                     | 1                   | A Honorea                                                                    | d Knight R                     | Marks Cr               | Purys                                                                          | ar-I                                                    |                                                            |
|                                    |                                     |                     |                                                                              | - OF                           |                        |                                                                                |                                                         |                                                            |
| Bet                                | averdam                             | Forestville Rd      | did Crew                                                                     |                                |                        | irka :Craok_R                                                                  |                                                         |                                                            |
| 649                                |                                     |                     | Kaiah                                                                        |                                | )                      | 64                                                                             |                                                         |                                                            |
| PH                                 | High D                              |                     | SITE                                                                         | Knightdale Bly                 | d Morring              | (D+)                                                                           |                                                         |                                                            |
| Mintor Of                          |                                     |                     | A LL                                                                         |                                | Fiyer Way              | 12                                                                             |                                                         |                                                            |
| A                                  | Shoppes at<br>Midway<br>Plantation- |                     |                                                                              | Carolina A                     |                        | aths Creek                                                                     |                                                         |                                                            |
| VICINITY MAP                       |                                     | (-0) of             |                                                                              |                                | SCA                    | LE: 1" = 1,000                                                                 | · ·                                                     |                                                            |
| INDEX OF S                         | HEETS                               |                     |                                                                              |                                |                        |                                                                                | -                                                       |                                                            |
| SHEET NO.                          | SHEET NAME                          |                     |                                                                              |                                |                        | NAL DATE                                                                       | REVISION DATE                                           | I                                                          |
| C0.0<br>C1.0                       | COVER SHEET<br>BOUNDARY SU          |                     |                                                                              |                                | 02-10-<br>02-10-       |                                                                                | 03-05-2020<br>03-05-2020                                |                                                            |
| C1.1<br>C1.2                       | EXISTING CONI                       |                     | NVIRONMENTAL SURVEY                                                          |                                | 02-10-<br>02-10-       |                                                                                | 03-05-2020<br>03-05-2020                                |                                                            |
| C2.0                               | ILLUSTRATIVE                        |                     | -                                                                            |                                | 02-10-                 |                                                                                | 03-05-2020                                              |                                                            |
| C2.1<br>C2.2                       | SITE PLAN<br>PHASING PLAN           | 1                   |                                                                              |                                | 02-10-<br>02-10-       |                                                                                | 03-05-2020<br>03-05-2020                                |                                                            |
| C3.0                               |                                     |                     | I                                                                            |                                | 02-10-                 |                                                                                | 03-05-2020                                              |                                                            |
| C3.1<br>C4.0                       | SIGNAGE PLAN<br>UTILITY PLAN        | N                   |                                                                              |                                | 02-10-<br>02-10-       |                                                                                | 03-05-2020<br>03-05-2020                                |                                                            |
| C5.0<br>C6.0                       | STORMWATER<br>OPEN SPACE P          |                     | MENT                                                                         |                                | 02-10-<br>02-10-       |                                                                                | 03-05-2020<br>03-05-2020                                |                                                            |
| L1.0                               |                                     | -                   | -                                                                            |                                | 02-10-                 |                                                                                | 03-05-2020                                              |                                                            |
| L1.1<br>A1.0                       | LANDSCAPE AI                        |                     | NG DETAILS<br>E-FAMILY ELEVATIONS                                            |                                | 02-10-<br>02-10-       |                                                                                | 03-05-2020<br>03-05-2020                                |                                                            |
| A1.1<br>EX-1                       |                                     |                     | HOME ELEVATIONS                                                              | ITS                            | 02-10-<br>02-10-       |                                                                                | 03-05-2020<br>03-05-2020                                |                                                            |
| EX-2                               |                                     |                     | ENTRY MONUMENT EXHIBITS                                                      |                                | 02-10-                 |                                                                                | 03-05-2020                                              |                                                            |
| EX-3                               | FORESTVILLE                         | VILLAGE (           | OPEN SPACE EXHIBITS                                                          |                                | 02-10-                 | 2020                                                                           | 03-05-2020                                              |                                                            |
|                                    |                                     |                     |                                                                              |                                |                        |                                                                                |                                                         |                                                            |
| SITE DATA FOR                      | FORESTVILLE V                       | /ILLAGE             |                                                                              |                                |                        |                                                                                |                                                         |                                                            |
| TAX PARCEL ID:                     |                                     |                     | 1754585927, 1754492629                                                       |                                | ONAL OF<br>AL OPEN     | PEN SPACE:                                                                     | REQUIRED                                                | PROPOSED                                                   |
| TOTAL SITE AREA:                   | EDICATION (PROPOS                   |                     | KNIGHTDALE, NORTH CAROLINA<br>+/- 50.64 ACRES (PER SURVEY)<br>+/- 1.11 ACRES | 101.                           | ACTIVE                 | OPEN SPACE*                                                                    | 2.27 ACRES<br>2.27 ACRES<br>2.27 ACRES                  | 15.85 ACRES<br>2.32 ACRES<br>13.53 ACRES                   |
| TOTAL DEVELOPAB                    | · ·                                 |                     | +/- 49.53 ACRES<br>+/- 46.30 ACRES                                           |                                | MINIMUN                | 1 OF 50% OF TOTAL                                                              | 2.27 ACRES<br>- REQUIRED OPEN SPA<br>REATION OPEN SPACE | CE SHALL BE ACTIVE                                         |
| FUTURE NEIG                        | BORHOOD RETAIL                      |                     | +/- 40.30 ACRES<br>+/- 3.23 ACRES                                            |                                | RIX (KNIC              | GHTDALE UDO, SEC                                                               | CTION 7.3)                                              |                                                            |
| ZONING:<br>EXISTING:<br>PROPOSED:  |                                     | RT<br>PUD           | - NMX                                                                        |                                | BEDRO<br>S             | ' <u>Y:</u> 270 UNITS / 46<br><u>OMS:</u><br>INGLE-FAMILY: 86<br>OWNHOMES: 184 | =<br>UNITS x 3.5** =                                    | 5.83 DU/AC<br>761 BEDROOMS<br>301 BEDROOMS<br>460 BEDROOMS |
| WATERSHED:                         |                                     |                     | SE RIVER BASIN<br>LOODPLAIN IS LOCATED ON-SITE                               | DRO                            | **                     | (PER UDO SECTIO                                                                |                                                         |                                                            |
| TOTAL PROPOSED                     | LOTS                                |                     | OTS/UNITS                                                                    | FRO                            | ***RECI<br>SECTIC      | REATION OPEN SP<br>N 7.3)                                                      | CE DEDICATION MATE                                      | RIX (KNIGHTDALE UDO,                                       |
| 35' x 110' SING<br>TOWNHOMES       | GLE FAMILY:                         | 86 L0               |                                                                              | REO                            | 761 BEI                | DROOMS $\times$ 260 = 19<br>PEN SPACE = 4.54                                   | 7,860 SF                                                | N SFACE (SF)                                               |
| POTENTIAL DENSIT                   |                                     | +/- 5.              | 83 DU/AC (270 / 46.3)                                                        |                                |                        |                                                                                | SPACE (50% OF 4.67 AG                                   | C) = 2.27 ACRES                                            |
| SINGLE-FAMILY     REQUIR           |                                     | ACE PER BE          | DROOM, 2 MAXIMUM                                                             |                                | E:<br>UIRED:<br>POSED: |                                                                                | 4.63 AC<br>4.63 AC MIN.                                 |                                                            |
| • TOWNHOMES:                       |                                     |                     | VITH 2 CAR DRIVEWAY                                                          | LINK / NOE                     |                        | :                                                                              | 17 LINKS / 11                                           | NODES = 1.55<br>XHIBIT ON SHEET 2.2)                       |
| REQUIR<br>PROVID                   | ED: 2-CA                            |                     | DROOM, 2 MAXIMUM<br>VITH 2 CAR DRIVEWAY                                      | TYPICAL LO                     | _                      | ACKS:<br>IGLE FAMILY LOT                                                       | тоwnно                                                  |                                                            |
| ON-STREET PARKIN     INTERNAL STRE |                                     | PACES PRO           | /IDED                                                                        | FRON<br>SIDE:<br>REAR<br>(FROI | T:<br>7' I<br>(20      | 10' MIN<br>MIN, 3.5' PER SIDE<br>% OF LOT WIDTH)<br>30'                        | 10'                                                     | MIN, 25' MAX<br>MIN (6' PER SIDE)                          |
| ENGINEERII                         | NG FIRM:                            |                     | SOCIATES, INC.                                                               |                                | PF                     |                                                                                | ERS                                                     |                                                            |
| ADDRESS:<br>PHONE:                 |                                     |                     | TEWAY CENTRE BLVD, SUITE<br>VILLE, NC 27560<br>3-1070                        | = 216                          | PA                     | RCEL 1:                                                                        |                                                         |                                                            |
| MOBILE:<br>CONTACT:                |                                     | (919) 570           |                                                                              |                                | PII<br>PA              |                                                                                | 1754492629<br>15.473 ACRES                              |                                                            |
| DEVELOPE                           | <u>२:</u>                           |                     | GE HOMES OF THE CAROLIN<br>RRINGTON MILL BLVD., STE.                         |                                |                        |                                                                                | KNIGHTDALE, TO                                          |                                                            |
| PHONE:                             |                                     | MORRIS<br>(919) 410 | VILLE, NC 27560<br>)-0926                                                    | 100                            |                        |                                                                                | 950 STEEPLE SQU<br>KNIGHTDALE, NC<br>(919) 217-2200     |                                                            |
| CONTACT:<br>TRAFFIC EN             |                                     | MARTIN<br>RAMEY     | FUCHS<br>KEMP & ASSOCIATES                                                   |                                |                        |                                                                                |                                                         |                                                            |
| ADDRESS:                           | <u> </u>                            | 5808 FA<br>RALEIGI  | RINGDON PLACE, STE. 100<br>I, NC 27609                                       |                                | PA<br>Pli              | NRCEL 2:                                                                       | 1754585927                                              |                                                            |
| PHONE:<br>REVIEW AG                | FNCV                                | (919) 872<br>TOWN C |                                                                              |                                | PA                     | ARCEL SIZE:                                                                    | 35.162 ACRES                                            |                                                            |
| <u>REVIEW AG</u><br>ADDRESS:       |                                     | 950 STE<br>KNIGHT   | <u>F KNIGHTDALE, NC</u><br>EPLE SQUARE COURT<br>DALE, NC 27545               |                                |                        |                                                                                | SUGGS, JANE P.,<br>BEASLEY. EVE C.<br>1507 TRAILWOOD    |                                                            |
| PHONE:                             |                                     | (919) 217           | 7-2400                                                                       |                                |                        |                                                                                | RALEIGH, NC 276                                         |                                                            |
|                                    |                                     |                     |                                                                              |                                |                        |                                                                                |                                                         |                                                            |