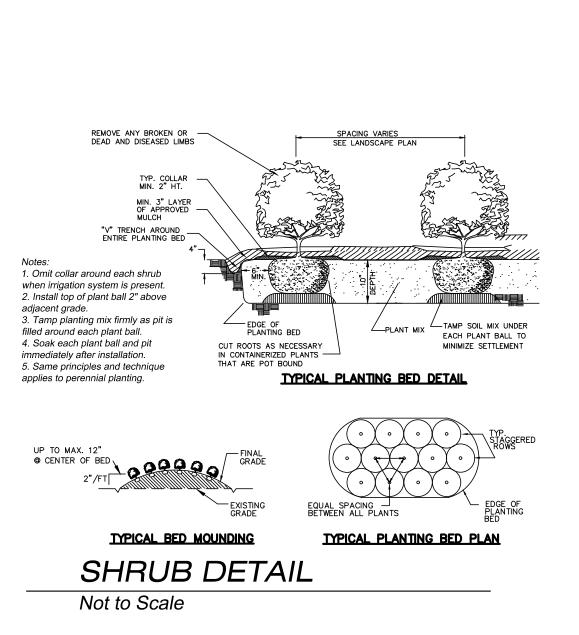

|           |            |                                                        |             |           |        |          |





CANOPY AND UNDERSTORY TREES IN ALL NEW BUFFERS SHALL BE COMPRISED OF AT LEAST 40% BUT NO MORE THAN 60% OF EVERGREEN SPECIES.

SHRUBS SHALL BE A MINIMUM OF 80% EVERGREEN SPECIES.

### TWO (2) DECIDUOUS SHADE TREES, MIN. 10' TALL TWLEVE (12) DECIDUOUS AND EVERGREEN UNDERSTORY TREES, MIN. 6' TALL THIRTY (30) MIX OF EVERGREEN AND FLOWERING SHRUBS, MIN.18" TALL





**TOWNHOME SCREENING BUFFER** 



# Roadway LED

The Roadway LED is a green solution and great fit for streets, roads, long, narrow areas and parking lots. This energy-efficient luminaire delivers the light where it is needed while increasing visibility and reducing spill light to adjoining properties. Choose low to medium light output on wood or fiberglass poles (or

mount on an existing pole). Available with one

to four fixtures per pole, depending on the

fixture/pole combination selected.

For additional information, visit us at

duke-energy.com/OutdoorLighting

or call us toll free at 966.769.6417.

LED 50 | 75 | 105 | 150 | 215 | 280 watts (Light Emitting Diode)

Fiberglass

Wood

Metal (special conditions)

Mounting heights 25', 30', 35' Color Gray, Black

Poles

| 4 | DUKE     |