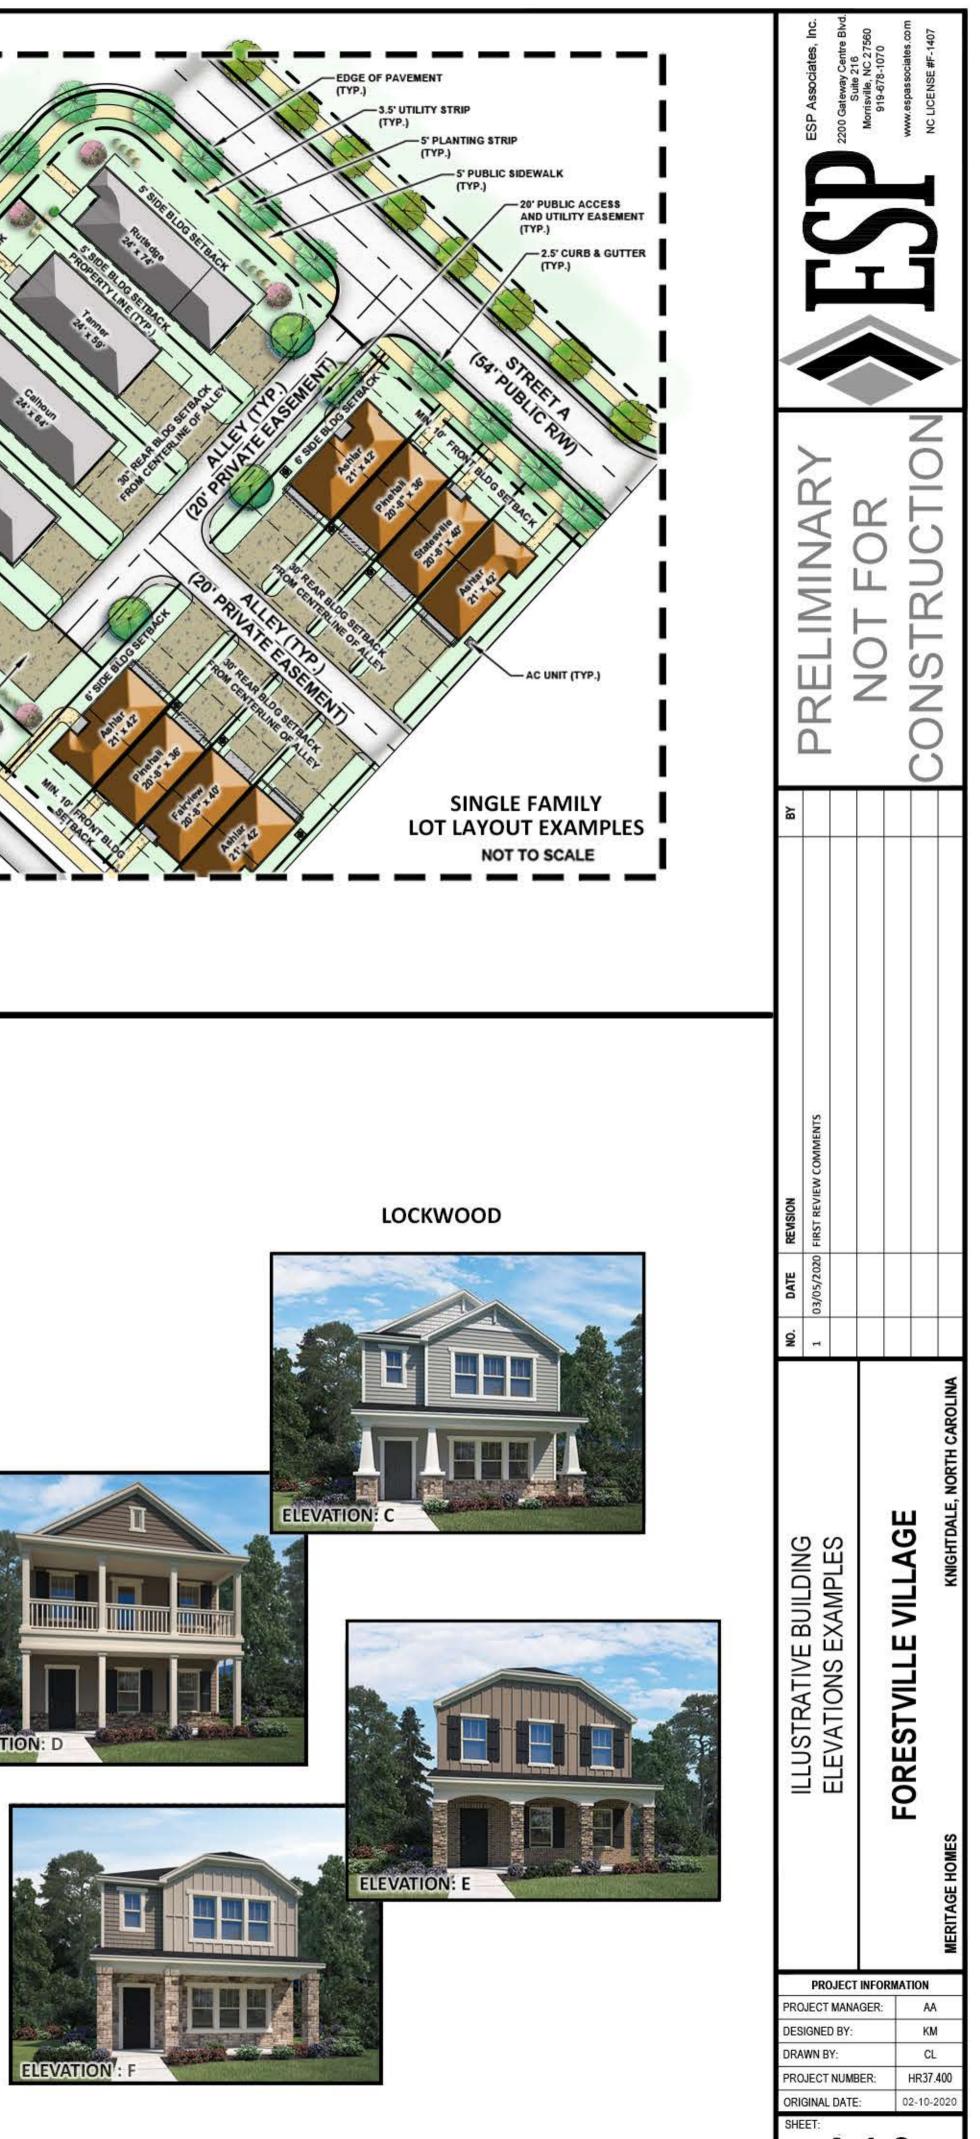

---------------|----------------------------------------|---------------------------------------------------------------------------------------------------------------------------------------|
| MERITAGE HOME                                                                                                                               | KNIGHTDALE, NC |                                                                                                                                                                                                                                                           |                                        |                                                                                                                                       |

Blvd.













# **REPRESENTATIVE EXAMPLES OF TOWNHOME ELEVATIONS** NOTE: THESE ELEVATIONS ARE CONCEPTUAL, ACTUAL COLORS AND MATERIALS MAY CHANGE



# **CONCEPTUAL TOWNHOME ELEVATIONS** FOR UNITS FACING FORESTVILLE ROAD

1. TOWNHOME BUILDINGS SHALL HAVE DOORS, USABLE PORCHES AND STOOPS, BALCONIES, TERRACES AND/ OR

2. TO PROVIDE PRIVACY, ALL FRONT ENTRANCES SHALL BE RAISED FROM THE FINISHED GRADE (AT THE FRONTAGE LINE)

10' MIN, 25' MAX

12' MIN (6' PER SIDE) 30' FROM CENTERLINE OF ALLEY

4. WALL MATERIALS ARE LIMITED TO WOOD CLAPBOARD, CEMENTIOUS FIBER BOARD, WOOD SHINGLE, WOOD DROP SIDING, PRIMED BOARD, WOOD BOARD AND BATTERN, BRICK, STONE. FRONT FACADES ARE REQUIRED TO BE A



TOWNHOME LAYOUT EXAMPLE NOT TO SCALE



**CONCEPTUAL TOWNHOME ELEVATIONS** FOR INTERIOR TOWNHOME UNITS

| ESP Associates,