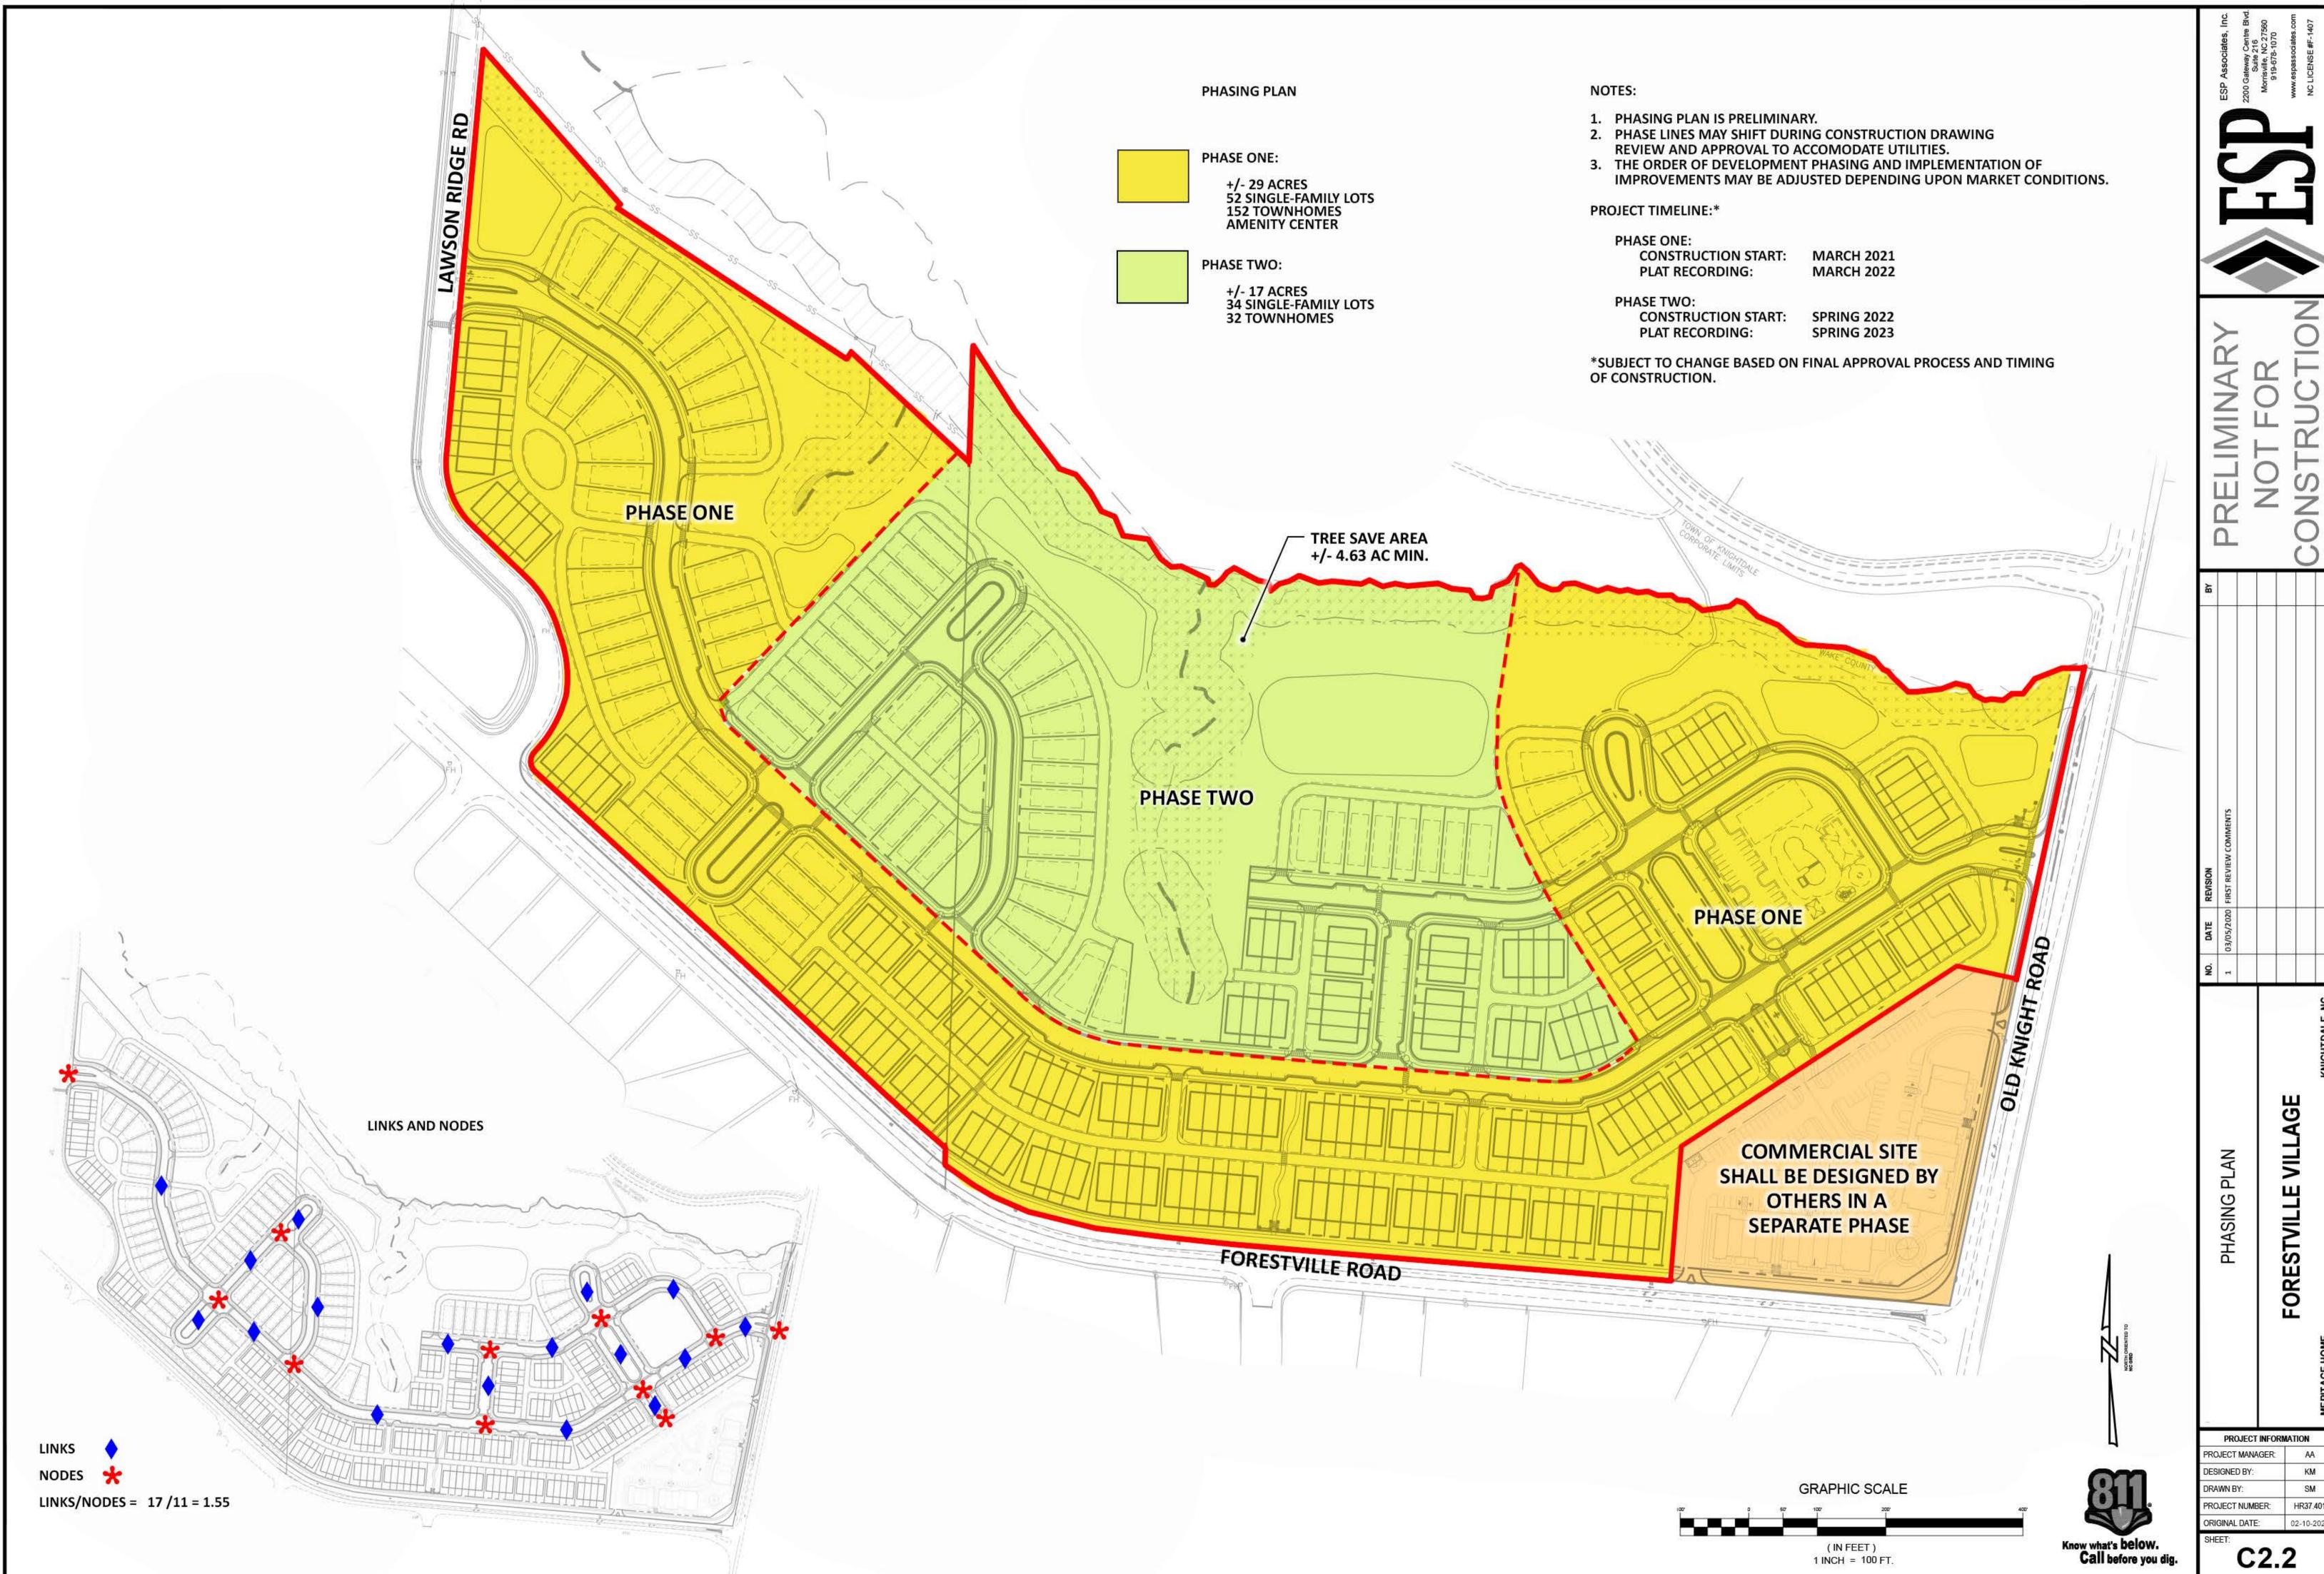

|                                    | ~                                   |                     |                                                                              |                                |                        | 11                                                                             |                                                         |                                                            |
|------------------------------------|-------------------------------------|---------------------|------------------------------------------------------------------------------|--------------------------------|------------------------|--------------------------------------------------------------------------------|---------------------------------------------------------|------------------------------------------------------------|
| Run Lu                             | infaloe Rd                          |                     |                                                                              |                                | 4                      |                                                                                | 1                                                       |                                                            |
|                                    | The last                            | Old/Crews           | Buttaloe                                                                     | Samacraw Dr                    |                        | , H                                                                            |                                                         |                                                            |
|                                    | Uburnie-Rd                          | ~                   |                                                                              |                                | ad                     | Tot                                                                            | dd-i                                                    |                                                            |
| Pet Crossro                        | ads of Old Lewi                     | is Farm R           | Canada Ad                                                                    | · ,                            | Horton                 |                                                                                |                                                         |                                                            |
|                                    |                                     | R-                  | Ceek                                                                         | Ŧ                              |                        | harita-Craek                                                                   |                                                         |                                                            |
| Wil-Mar G<br>Course                |                                     | 1                   | A Honorea                                                                    | d Knight R                     | Marks Cr               | Purys                                                                          | ar-I                                                    |                                                            |
|                                    |                                     |                     |                                                                              | - OF                           |                        |                                                                                |                                                         |                                                            |
| Bet                                | averdam                             | Forestville Rd      | did Crew                                                                     |                                |                        | irka :Craok_R                                                                  |                                                         |                                                            |
| 649                                |                                     |                     | Kaiah                                                                        |                                | )                      | 64                                                                             |                                                         |                                                            |
| PH                                 | High D                              |                     | SITE                                                                         | Knightdale Bly                 | d Morring              | (D+)                                                                           |                                                         |                                                            |
| Mintor Of                          |                                     |                     | A LL                                                                         |                                | Fiyer Way              | 12                                                                             |                                                         |                                                            |
| A                                  | Shoppes at<br>Midway<br>Plantation- |                     |                                                                              | Carolina A                     |                        | aths Creek                                                                     |                                                         |                                                            |
| VICINITY MAP                       |                                     | (-0) of             |                                                                              |                                | SCA                    | LE: 1" = 1,000                                                                 | · ·                                                     |                                                            |
| INDEX OF S                         | HEETS                               |                     |                                                                              |                                |                        |                                                                                | -                                                       |                                                            |
| SHEET NO.                          | SHEET NAME                          |                     |                                                                              |                                |                        | NAL DATE                                                                       | REVISION DATE                                           | I                                                          |
| C0.0<br>C1.0                       | COVER SHEET<br>BOUNDARY SU          |                     |                                                                              |                                | 02-10-<br>02-10-       |                                                                                | 03-05-2020<br>03-05-2020                                |                                                            |
| C1.1<br>C1.2                       | EXISTING CONI                       |                     | NVIRONMENTAL SURVEY                                                          |                                | 02-10-<br>02-10-       |                                                                                | 03-05-2020<br>03-05-2020                                |                                                            |
| C2.0                               | ILLUSTRATIVE                        |                     | -                                                                            |                                | 02-10-                 |                                                                                | 03-05-2020                                              |                                                            |
| C2.1<br>C2.2                       | SITE PLAN<br>PHASING PLAN           | 1                   |                                                                              |                                | 02-10-<br>02-10-       |                                                                                | 03-05-2020<br>03-05-2020                                |                                                            |
| C3.0                               |                                     |                     | I                                                                            |                                | 02-10-                 |                                                                                | 03-05-2020                                              |                                                            |
| C3.1<br>C4.0                       | SIGNAGE PLAN<br>UTILITY PLAN        | N                   |                                                                              |                                | 02-10-<br>02-10-       |                                                                                | 03-05-2020<br>03-05-2020                                |                                                            |
| C5.0<br>C6.0                       | STORMWATER<br>OPEN SPACE P          |                     | MENT                                                                         |                                | 02-10-<br>02-10-       |                                                                                | 03-05-2020<br>03-05-2020                                |                                                            |
| L1.0                               |                                     | -                   | -                                                                            |                                | 02-10-                 |                                                                                | 03-05-2020                                              |                                                            |
| L1.1<br>A1.0                       | LANDSCAPE AI                        |                     | NG DETAILS<br>E-FAMILY ELEVATIONS                                            |                                | 02-10-<br>02-10-       |                                                                                | 03-05-2020<br>03-05-2020                                |                                                            |
| A1.1<br>EX-1                       |                                     |                     | HOME ELEVATIONS                                                              | ITS                            | 02-10-<br>02-10-       |                                                                                | 03-05-2020<br>03-05-2020                                |                                                            |
| EX-2                               |                                     |                     | ENTRY MONUMENT EXHIBITS                                                      |                                | 02-10-                 |                                                                                | 03-05-2020                                              |                                                            |
| EX-3                               | FORESTVILLE                         | VILLAGE (           | OPEN SPACE EXHIBITS                                                          |                                | 02-10-                 | 2020                                                                           | 03-05-2020                                              |                                                            |
|                                    |                                     |                     |                                                                              |                                |                        |                                                                                |                                                         |                                                            |
| SITE DATA FOR                      | FORESTVILLE V                       | /ILLAGE             |                                                                              |                                |                        |                                                                                |                                                         |                                                            |
| TAX PARCEL ID:                     |                                     |                     | 1754585927, 1754492629                                                       |                                | ONAL OF<br>AL OPEN     | PEN SPACE:                                                                     | REQUIRED                                                | PROPOSED                                                   |
| TOTAL SITE AREA:                   | EDICATION (PROPOS                   |                     | KNIGHTDALE, NORTH CAROLINA<br>+/- 50.64 ACRES (PER SURVEY)<br>+/- 1.11 ACRES | 101.                           | ACTIVE                 | OPEN SPACE*                                                                    | 2.27 ACRES<br>2.27 ACRES<br>2.27 ACRES                  | 15.85 ACRES<br>2.32 ACRES<br>13.53 ACRES                   |
| TOTAL DEVELOPAB                    | · ·                                 |                     | +/- 49.53 ACRES<br>+/- 46.30 ACRES                                           |                                | MINIMUN                | 1 OF 50% OF TOTAL                                                              | 2.27 ACRES<br>- REQUIRED OPEN SPA<br>REATION OPEN SPACE | CE SHALL BE ACTIVE                                         |
| FUTURE NEIG                        | BORHOOD RETAIL                      |                     | +/- 40.30 ACRES<br>+/- 3.23 ACRES                                            |                                | RIX (KNIC              | GHTDALE UDO, SEC                                                               | CTION 7.3)                                              |                                                            |
| ZONING:<br>EXISTING:<br>PROPOSED:  |                                     | RT<br>PUD           | - NMX                                                                        |                                | BEDRO<br>S             | ' <u>Y:</u> 270 UNITS / 46<br><u>OMS:</u><br>INGLE-FAMILY: 86<br>OWNHOMES: 184 | =<br>UNITS x 3.5** =                                    | 5.83 DU/AC<br>761 BEDROOMS<br>301 BEDROOMS<br>460 BEDROOMS |
| WATERSHED:                         |                                     |                     | SE RIVER BASIN<br>LOODPLAIN IS LOCATED ON-SITE                               | DRO                            | **                     | (PER UDO SECTIO                                                                |                                                         |                                                            |
| TOTAL PROPOSED                     | LOTS                                |                     | OTS/UNITS                                                                    | FRO                            | ***RECI<br>SECTIC      | REATION OPEN SP<br>N 7.3)                                                      | CE DEDICATION MATE                                      | RIX (KNIGHTDALE UDO,                                       |
| 35' x 110' SING<br>TOWNHOMES       | GLE FAMILY:                         | 86 L0               |                                                                              | REO                            | 761 BEI                | DROOMS $\times$ 260 = 19<br>PEN SPACE = 4.54                                   | 7,860 SF                                                | N SFACE (SF)                                               |
| POTENTIAL DENSIT                   |                                     | +/- 5.              | 83 DU/AC (270 / 46.3)                                                        |                                |                        |                                                                                | SPACE (50% OF 4.67 AG                                   | C) = 2.27 ACRES                                            |
| SINGLE-FAMILY     REQUIR           |                                     | ACE PER BE          | DROOM, 2 MAXIMUM                                                             |                                | E:<br>UIRED:<br>POSED: |                                                                                | 4.63 AC<br>4.63 AC MIN.                                 |                                                            |
| • TOWNHOMES:                       |                                     |                     | VITH 2 CAR DRIVEWAY                                                          | LINK / NOE                     |                        | :                                                                              | 17 LINKS / 11                                           | NODES = 1.55<br>XHIBIT ON SHEET 2.2)                       |
| REQUIR<br>PROVID                   | ED: 2-CA                            |                     | DROOM, 2 MAXIMUM<br>VITH 2 CAR DRIVEWAY                                      | TYPICAL LO                     | _                      | ACKS:<br>IGLE FAMILY LOT                                                       | тоwnно                                                  |                                                            |
| ON-STREET PARKIN     INTERNAL STRE |                                     | PACES PRO           | /IDED                                                                        | FRON<br>SIDE:<br>REAR<br>(FROI | T:<br>7' I<br>(20      | 10' MIN<br>MIN, 3.5' PER SIDE<br>% OF LOT WIDTH)<br>30'                        | 10'                                                     | MIN, 25' MAX<br>MIN (6' PER SIDE)                          |
| ENGINEERII                         | NG FIRM:                            |                     | SOCIATES, INC.                                                               |                                | PF                     |                                                                                | ERS                                                     |                                                            |
| ADDRESS:<br>PHONE:                 |                                     |                     | TEWAY CENTRE BLVD, SUITE<br>VILLE, NC 27560<br>3-1070                        | = 216                          | PA                     | RCEL 1:                                                                        |                                                         |                                                            |
| MOBILE:<br>CONTACT:                |                                     | (919) 570           |                                                                              |                                | PII<br>PA              |                                                                                | 1754492629<br>15.473 ACRES                              |                                                            |
| DEVELOPE                           | <u>२:</u>                           |                     | GE HOMES OF THE CAROLIN<br>RRINGTON MILL BLVD., STE.                         |                                |                        |                                                                                | KNIGHTDALE, TO                                          |                                                            |
| PHONE:                             |                                     | MORRIS<br>(919) 410 | VILLE, NC 27560<br>)-0926                                                    | 100                            |                        |                                                                                | 950 STEEPLE SQU<br>KNIGHTDALE, NC<br>(919) 217-2200     |                                                            |
| CONTACT:<br>TRAFFIC EN             |                                     | MARTIN<br>RAMEY     | FUCHS<br>KEMP & ASSOCIATES                                                   |                                |                        |                                                                                |                                                         |                                                            |
| ADDRESS:                           | <u> </u>                            | 5808 FA<br>RALEIGI  | RINGDON PLACE, STE. 100<br>I, NC 27609                                       |                                | PA<br>Pli              | NRCEL 2:                                                                       | 1754585927                                              |                                                            |
| PHONE:<br>REVIEW AG                | FNCV                                | (919) 872<br>TOWN C |                                                                              |                                | PA                     | ARCEL SIZE:                                                                    | 35.162 ACRES                                            |                                                            |
| <u>REVIEW AG</u><br>ADDRESS:       |                                     | 950 STE<br>KNIGHT   | <u>F KNIGHTDALE, NC</u><br>EPLE SQUARE COURT<br>DALE, NC 27545               |                                |                        |                                                                                | SUGGS, JANE P.,<br>BEASLEY. EVE C.<br>1507 TRAILWOOD    |                                                            |
| PHONE:                             |                                     | (919) 217           | 7-2400                                                                       |                                |                        |                                                                                | RALEIGH, NC 276                                         |                                                            |
|                                    |                                     |                     |                                                                              |                                |                        |                                                                                |                                                         |                                                            |