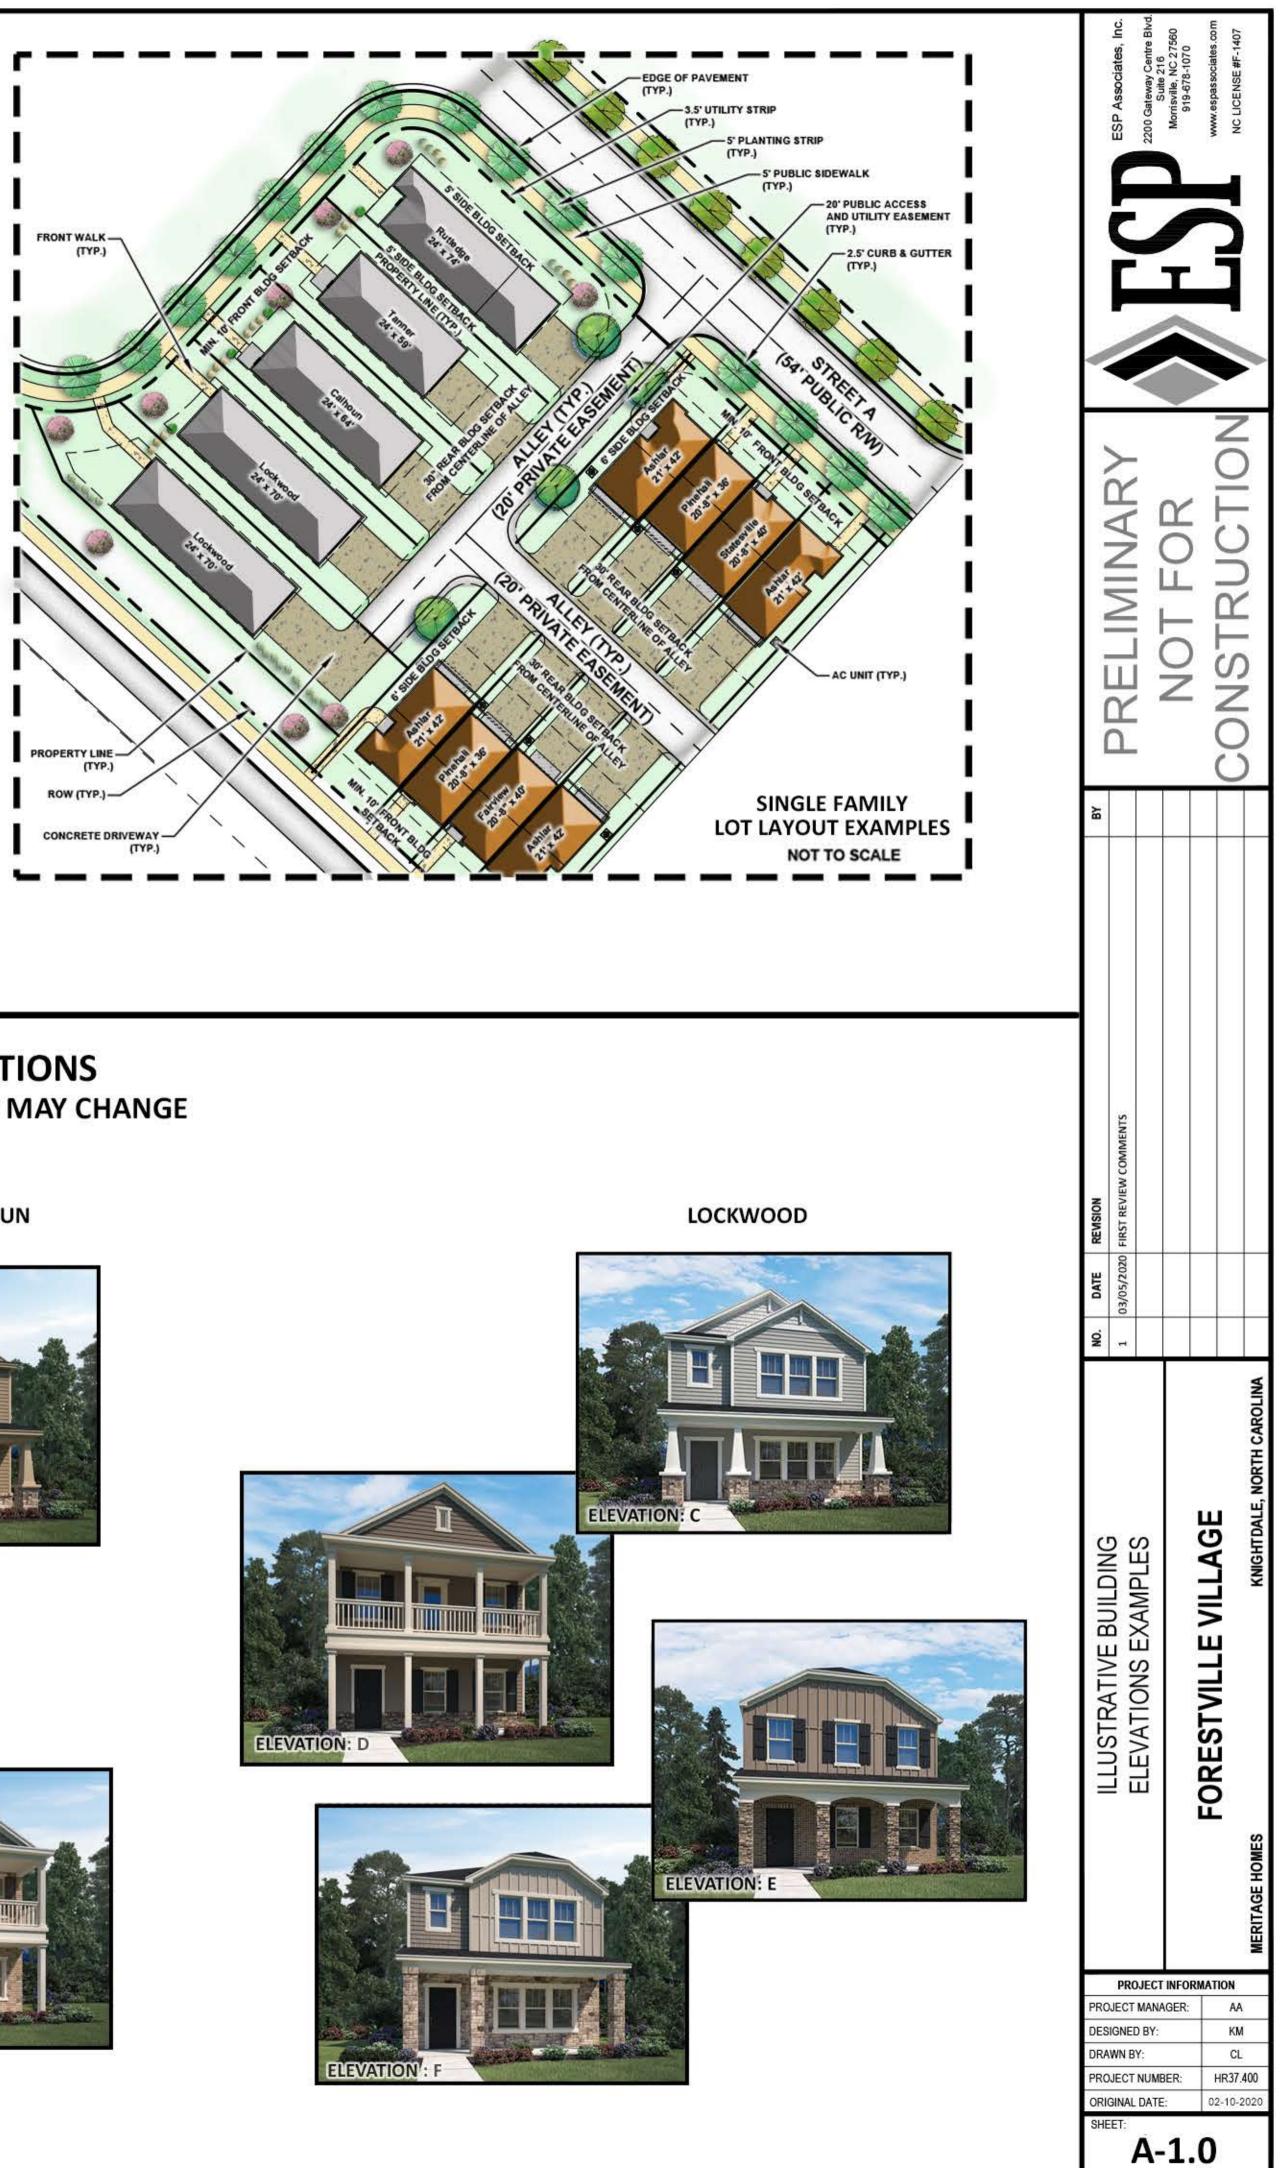

---------------------|----------------------------------------|---------------------------------------------------------------------------------------------------------------------------------------|
| MERITAGE HOME                                                                                                                               | KNIGHTDALE, NC |                                                                                                                                                                                                                                                           |                                        |                                                                                                                                       |

Blvd.













# **REPRESENTATIVE EXAMPLES OF TOWNHOME ELEVATIONS** NOTE: THESE ELEVATIONS ARE CONCEPTUAL, ACTUAL COLORS AND MATERIALS MAY CHANGE



# **CONCEPTUAL TOWNHOME ELEVATIONS** FOR UNITS FACING FORESTVILLE ROAD

1. TOWNHOME BUILDINGS SHALL HAVE DOORS, USABLE PORCHES AND STOOPS, BALCONIES, TERRACES AND/ OR

2. TO PROVIDE PRIVACY, ALL FRONT ENTRANCES SHALL BE RAISED FROM THE FINISHED GRADE (AT THE FRONTAGE LINE)

10' MIN, 25' MAX

12' MIN (6' PER SIDE) 30' FROM CENTERLINE OF ALLEY

4. WALL MATERIALS ARE LIMITED TO WOOD CLAPBOARD, CEMENTIOUS FIBER BOARD, WOOD SHINGLE, WOOD DROP SIDING, PRIMED BOARD, WOOD BOARD AND BATTERN, BRICK, STONE. FRONT FACADES ARE REQUIRED TO BE A



TOWNHOME LAYOUT EXAMPLE NOT TO SCALE



**CONCEPTUAL TOWNHOME ELEVATIONS** FOR INTERIOR TOWNHOME UNITS

| ESP Associ