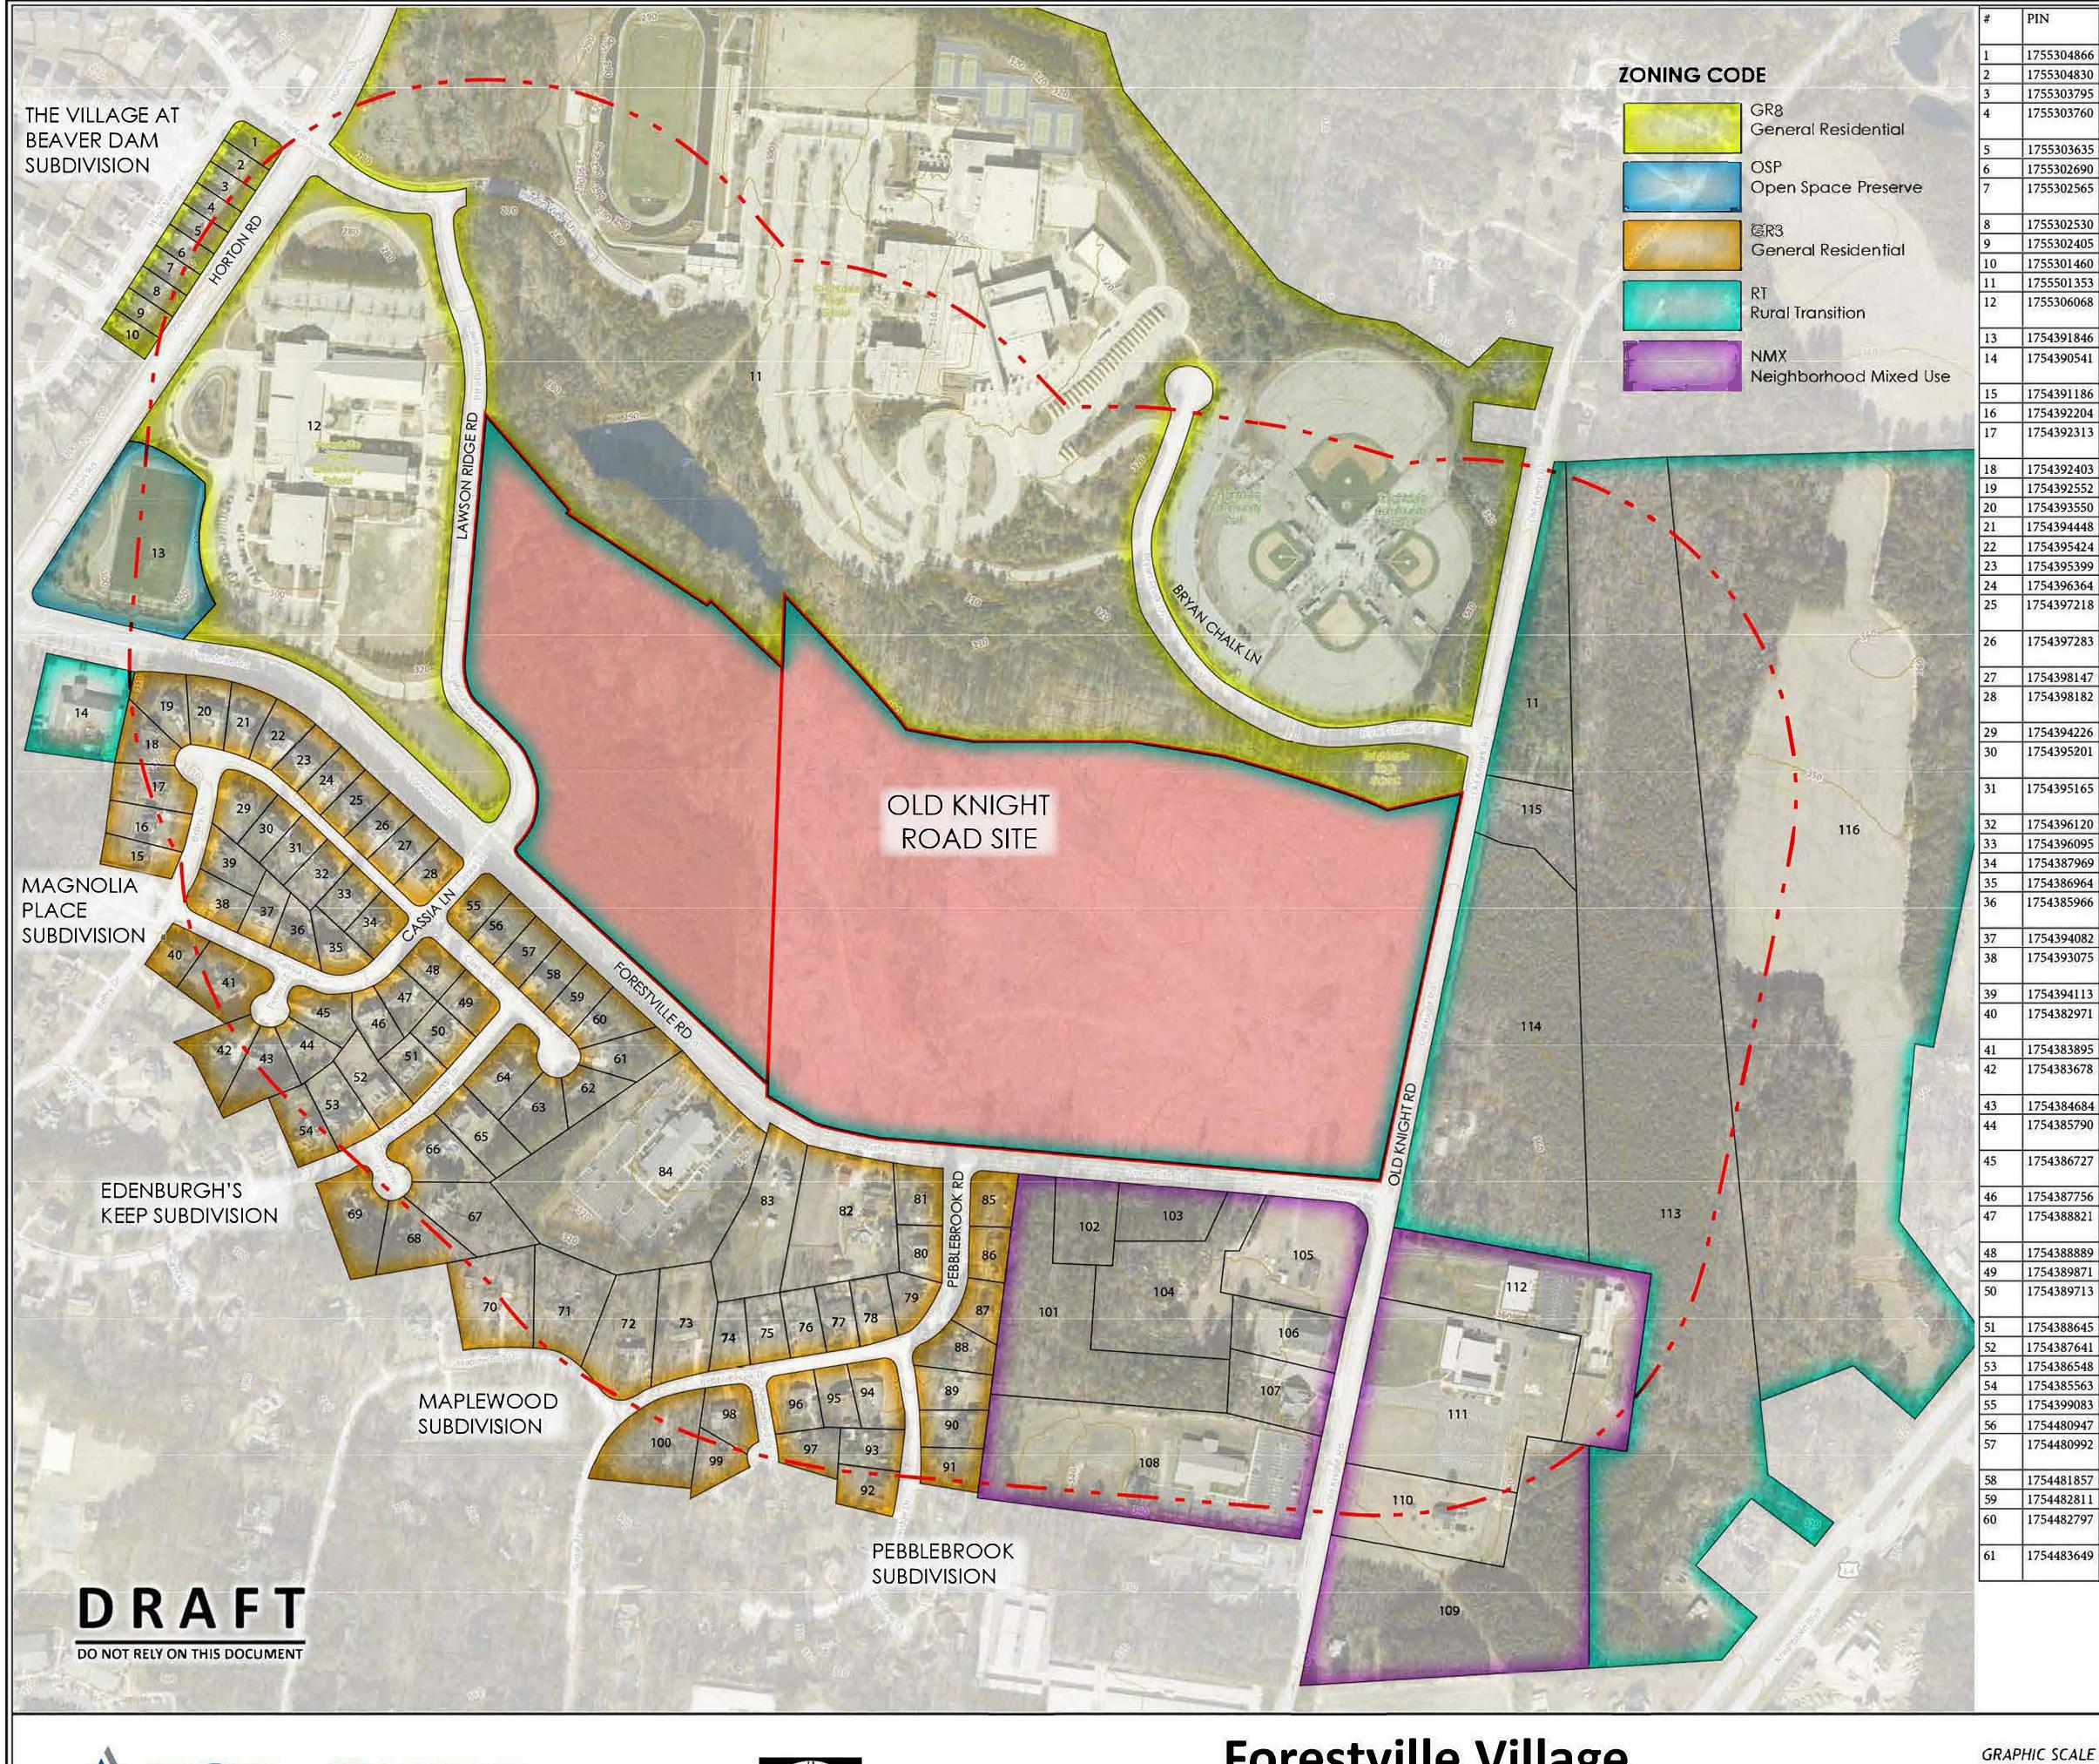

|                                    | ~                                   |                     |                                                                              |                                |                        | 11                                                                             |                                                         |                                                            |
|------------------------------------|-------------------------------------|---------------------|------------------------------------------------------------------------------|--------------------------------|------------------------|--------------------------------------------------------------------------------|---------------------------------------------------------|------------------------------------------------------------|
| Run Lu                             | infaloe Rd                          |                     |                                                                              |                                | 4                      |                                                                                | 1                                                       |                                                            |
|                                    | The last                            | Old/Crews           | Buttaloe                                                                     | Samacraw Dr                    |                        | , H                                                                            |                                                         |                                                            |
|                                    | Uburnie-Rd                          | ~                   |                                                                              |                                | ad                     | Tot                                                                            | dd-i                                                    |                                                            |
| Pet Crossro                        | ads of Old Lewi                     | is Farm R           | Canada Ad                                                                    | · ,                            | Horton                 |                                                                                |                                                         |                                                            |
|                                    |                                     | R-                  | Ceek                                                                         | Ŧ                              |                        | harita-Craek                                                                   |                                                         |                                                            |
| Wil-Mar G<br>Course                |                                     | 1                   | A Honorea                                                                    | d Knight R                     | Marks Cr               | Purys                                                                          | ar-I                                                    |                                                            |
|                                    |                                     |                     |                                                                              | - OF                           |                        |                                                                                |                                                         |                                                            |
| Bet                                | averdam                             | Forestville Rd      | did Crew                                                                     |                                |                        | irka :Craok_R                                                                  |                                                         |                                                            |
| 649                                |                                     |                     | Kaiah                                                                        |                                | )                      | 64                                                                             |                                                         |                                                            |
| PH                                 | High D                              |                     | SITE                                                                         | Knightdale Bly                 | d Morring              | (D+)                                                                           |                                                         |                                                            |
| Mintor Of                          |                                     |                     | A LL                                                                         |                                | Fiyer Way              | 12                                                                             |                                                         |                                                            |
| A                                  | Shoppes at<br>Midway<br>Plantation- |                     |                                                                              | Carolina A                     |                        | aths Creek                                                                     |                                                         |                                                            |
| VICINITY MAP                       |                                     | (-0) of             |                                                                              |                                | SCA                    | LE: 1" = 1,000                                                                 | · ·                                                     |                                                            |
| INDEX OF S                         | HEETS                               |                     |                                                                              |                                |                        |                                                                                | -                                                       |                                                            |
| SHEET NO.                          | SHEET NAME                          |                     |                                                                              |                                |                        | NAL DATE                                                                       | REVISION DATE                                           | I                                                          |
| C0.0<br>C1.0                       | COVER SHEET<br>BOUNDARY SU          |                     |                                                                              |                                | 02-10-<br>02-10-       |                                                                                | 03-05-2020<br>03-05-2020                                |                                                            |
| C1.1<br>C1.2                       | EXISTING CONI                       |                     | NVIRONMENTAL SURVEY                                                          |                                | 02-10-<br>02-10-       |                                                                                | 03-05-2020<br>03-05-2020                                |                                                            |
| C2.0                               | ILLUSTRATIVE                        |                     | -                                                                            |                                | 02-10-                 |                                                                                | 03-05-2020                                              |                                                            |
| C2.1<br>C2.2                       | SITE PLAN<br>PHASING PLAN           | 1                   |                                                                              |                                | 02-10-<br>02-10-       |                                                                                | 03-05-2020<br>03-05-2020                                |                                                            |
| C3.0                               |                                     |                     | I                                                                            |                                | 02-10-                 |                                                                                | 03-05-2020                                              |                                                            |
| C3.1<br>C4.0                       | SIGNAGE PLAN<br>UTILITY PLAN        | N                   |                                                                              |                                | 02-10-<br>02-10-       |                                                                                | 03-05-2020<br>03-05-2020                                |                                                            |
| C5.0<br>C6.0                       | STORMWATER<br>OPEN SPACE P          |                     | MENT                                                                         |                                | 02-10-<br>02-10-       |                                                                                | 03-05-2020<br>03-05-2020                                |                                                            |
| L1.0                               |                                     | -                   | -                                                                            |                                | 02-10-                 |                                                                                | 03-05-2020                                              |                                                            |
| L1.1<br>A1.0                       | LANDSCAPE AI                        |                     | NG DETAILS<br>E-FAMILY ELEVATIONS                                            |                                | 02-10-<br>02-10-       |                                                                                | 03-05-2020<br>03-05-2020                                |                                                            |
| A1.1<br>EX-1                       |                                     |                     | HOME ELEVATIONS                                                              | ITS                            | 02-10-<br>02-10-       |                                                                                | 03-05-2020<br>03-05-2020                                |                                                            |
| EX-2                               |                                     |                     | ENTRY MONUMENT EXHIBITS                                                      |                                | 02-10-                 |                                                                                | 03-05-2020                                              |                                                            |
| EX-3                               | FORESTVILLE                         | VILLAGE (           | OPEN SPACE EXHIBITS                                                          |                                | 02-10-                 | 2020                                                                           | 03-05-2020                                              |                                                            |
|                                    |                                     |                     |                                                                              |                                |                        |                                                                                |                                                         |                                                            |
| SITE DATA FOR                      | FORESTVILLE V                       | /ILLAGE             |                                                                              |                                |                        |                                                                                |                                                         |                                                            |
| TAX PARCEL ID:                     |                                     |                     | 1754585927, 1754492629                                                       |                                | ONAL OF<br>AL OPEN     | PEN SPACE:                                                                     | REQUIRED                                                | PROPOSED                                                   |
| TOTAL SITE AREA:                   | EDICATION (PROPOS                   |                     | KNIGHTDALE, NORTH CAROLINA<br>+/- 50.64 ACRES (PER SURVEY)<br>+/- 1.11 ACRES | 101.                           | ACTIVE                 | OPEN SPACE*                                                                    | 2.27 ACRES<br>2.27 ACRES<br>2.27 ACRES                  | 15.85 ACRES<br>2.32 ACRES<br>13.53 ACRES                   |
| TOTAL DEVELOPAB                    | · ·                                 |                     | +/- 49.53 ACRES<br>+/- 46.30 ACRES                                           |                                | MINIMUN                | 1 OF 50% OF TOTAL                                                              | 2.27 ACRES<br>- REQUIRED OPEN SPA<br>REATION OPEN SPACE | CE SHALL BE ACTIVE                                         |
| FUTURE NEIG                        | BORHOOD RETAIL                      |                     | +/- 40.30 ACRES<br>+/- 3.23 ACRES                                            |                                | RIX (KNIC              | GHTDALE UDO, SEC                                                               | CTION 7.3)                                              |                                                            |
| ZONING:<br>EXISTING:<br>PROPOSED:  |                                     | RT<br>PUD           | - NMX                                                                        |                                | BEDRO<br>S             | ' <u>Y:</u> 270 UNITS / 46<br><u>OMS:</u><br>INGLE-FAMILY: 86<br>OWNHOMES: 184 | =<br>UNITS x 3.5** =                                    | 5.83 DU/AC<br>761 BEDROOMS<br>301 BEDROOMS<br>460 BEDROOMS |
| WATERSHED:                         |                                     |                     | SE RIVER BASIN<br>LOODPLAIN IS LOCATED ON-SITE                               | DRO                            | **                     | (PER UDO SECTIO                                                                |                                                         |                                                            |
| TOTAL PROPOSED                     | LOTS                                |                     | OTS/UNITS                                                                    | FRO                            | ***RECI<br>SECTIC      | REATION OPEN SP<br>N 7.3)                                                      | CE DEDICATION MATE                                      | RIX (KNIGHTDALE UDO,                                       |
| 35' x 110' SING<br>TOWNHOMES       | GLE FAMILY:                         | 86 L0               |                                                                              | REO                            | 761 BEI                | DROOMS $\times$ 260 = 19<br>PEN SPACE = 4.54                                   | 7,860 SF                                                | N SFACE (SF)                                               |
| POTENTIAL DENSIT                   |                                     | +/- 5.              | 83 DU/AC (270 / 46.3)                                                        |                                |                        |                                                                                | SPACE (50% OF 4.67 AG                                   | C) = 2.27 ACRES                                            |
| SINGLE-FAMILY     REQUIR           |                                     | ACE PER BE          | DROOM, 2 MAXIMUM                                                             |                                | E:<br>UIRED:<br>POSED: |                                                                                | 4.63 AC<br>4.63 AC MIN.                                 |                                                            |
| • TOWNHOMES:                       |                                     |                     | VITH 2 CAR DRIVEWAY                                                          | LINK / NOE                     |                        | :                                                                              | 17 LINKS / 11                                           | NODES = 1.55<br>XHIBIT ON SHEET 2.2)                       |
| REQUIR<br>PROVID                   | ED: 2-CA                            |                     | DROOM, 2 MAXIMUM<br>VITH 2 CAR DRIVEWAY                                      | TYPICAL LO                     | _                      | ACKS:<br>IGLE FAMILY LOT                                                       | тоwnно                                                  |                                                            |
| ON-STREET PARKIN     INTERNAL STRE |                                     | PACES PRO           | /IDED                                                                        | FRON<br>SIDE:<br>REAR<br>(FROI | T:<br>7' I<br>(20      | 10' MIN<br>MIN, 3.5' PER SIDE<br>% OF LOT WIDTH)<br>30'                        | 10'                                                     | MIN, 25' MAX<br>MIN (6' PER SIDE)                          |
| ENGINEERII                         | NG FIRM:                            |                     | SOCIATES, INC.                                                               |                                | PF                     |                                                                                | ERS                                                     |                                                            |
| ADDRESS:<br>PHONE:                 |                                     |                     | TEWAY CENTRE BLVD, SUITE<br>VILLE, NC 27560<br>3-1070                        | = 216                          | PA                     | RCEL 1:                                                                        |                                                         |                                                            |
| MOBILE:<br>CONTACT:                |                                     | (919) 570           |                                                                              |                                | PII<br>PA              |                                                                                | 1754492629<br>15.473 ACRES                              |                                                            |
| DEVELOPE                           | <u>२:</u>                           |                     | GE HOMES OF THE CAROLIN<br>RRINGTON MILL BLVD., STE.                         |                                |                        |                                                                                | KNIGHTDALE, TO                                          |                                                            |
| PHONE:                             |                                     | MORRIS<br>(919) 410 | VILLE, NC 27560<br>)-0926                                                    | 100                            |                        |                                                                                | 950 STEEPLE SQU<br>KNIGHTDALE, NC<br>(919) 217-2200     |                                                            |
| CONTACT:<br>TRAFFIC EN             |                                     | MARTIN<br>RAMEY     | FUCHS<br>KEMP & ASSOCIATES                                                   |                                |                        |                                                                                |                                                         |                                                            |
| ADDRESS:                           | <u> </u>                            | 5808 FA<br>RALEIGI  | RINGDON PLACE, STE. 100<br>I, NC 27609                                       |                                | PA<br>Pli              | NRCEL 2:                                                                       | 1754585927                                              |                                                            |
| PHONE:<br>REVIEW AG                | FNCV                                | (919) 872<br>TOWN C |                                                                              |                                | PA                     | ARCEL SIZE:                                                                    | 35.162 ACRES                                            |                                                            |
| <u>REVIEW AG</u><br>ADDRESS:       |                                     | 950 STE<br>KNIGHT   | <u>F KNIGHTDALE, NC</u><br>EPLE SQUARE COURT<br>DALE, NC 27545               |                                |                        |                                                                                | SUGGS, JANE P.,<br>BEASLEY. EVE C.<br>1507 TRAILWOOD    |                                                            |
| PHONE:                             |                                     | (919) 217           | 7-2400                                                                       |                                |                        |                                                                                | RALEIGH, NC 276                                         |                                                            |
|                                    |                                     |                     |                                                                              |                                |                        |                                                                                |                                                         |                                                            |