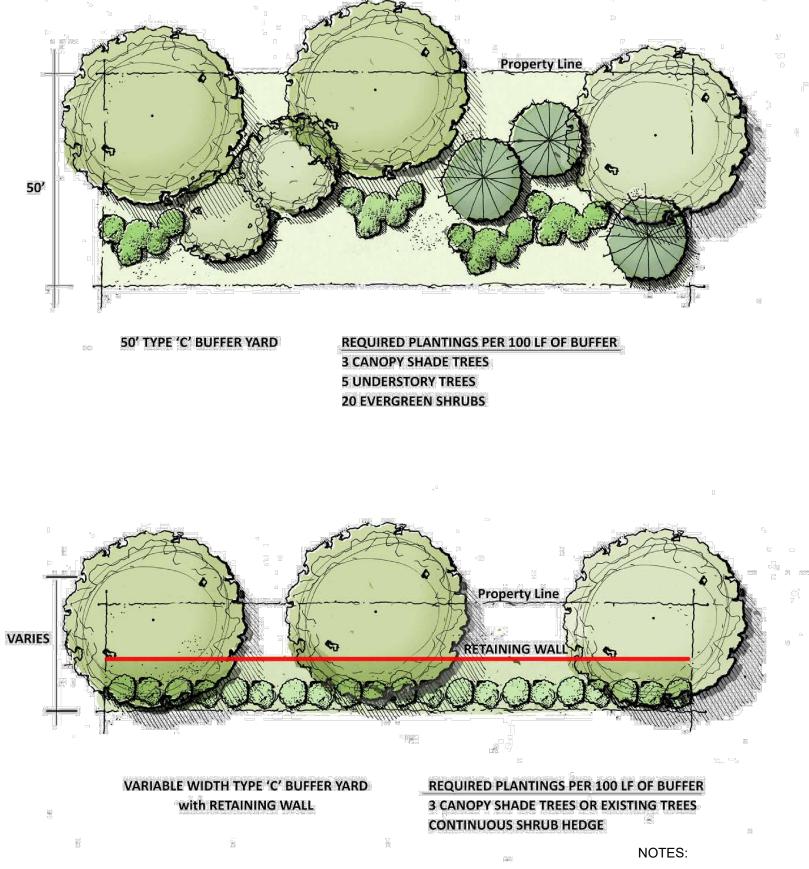

|                                    | ~                                   |                     |                                                                              |                                |                        | 11                                                                             |                                                         |                                                            |
|------------------------------------|-------------------------------------|---------------------|------------------------------------------------------------------------------|--------------------------------|------------------------|--------------------------------------------------------------------------------|---------------------------------------------------------|------------------------------------------------------------|
| Run Lu                             | infaloe Rd                          |                     |                                                                              |                                | 4                      |                                                                                | 1                                                       |                                                            |
|                                    | The last                            | Old/Crews           | Buttaloe                                                                     | Samacraw Dr                    |                        | , H                                                                            |                                                         |                                                            |
|                                    | Uburnie-Rd                          | ~                   |                                                                              |                                | ad                     | Tot                                                                            | dd-i                                                    |                                                            |
| Pet Crossro                        | ads of Old Lewi                     | is Farm R           | Canada Ad                                                                    | · ,                            | Horton                 |                                                                                |                                                         |                                                            |
|                                    |                                     | R-                  | Ceek                                                                         | Ŧ                              |                        | harita-Craek                                                                   |                                                         |                                                            |
| Wil-Mar G<br>Course                |                                     | 1                   | A Honorea                                                                    | d Knight R                     | Marks Cr               | Purys                                                                          | ar-I                                                    |                                                            |
|                                    |                                     |                     |                                                                              | - OF                           |                        |                                                                                |                                                         |                                                            |
| Bet                                | averdam                             | Forestville Rd      | did Crew                                                                     |                                |                        | irka :Craok_R                                                                  |                                                         |                                                            |
| 649                                |                                     |                     | Kaiah                                                                        |                                | )                      | 64                                                                             |                                                         |                                                            |
| PH                                 | High D                              |                     | SITE                                                                         | Knightdale Bly                 | d Morring              | (D+)                                                                           |                                                         |                                                            |
| Mintor Of                          |                                     |                     | A LL                                                                         |                                | Fiyer Way              | 12                                                                             |                                                         |                                                            |
| A                                  | Shoppes at<br>Midway<br>Plantation- |                     |                                                                              | Carolina A                     |                        | aths Creek                                                                     |                                                         |                                                            |
| VICINITY MAP                       |                                     | (-0) of             |                                                                              |                                | SCA                    | LE: 1" = 1,000                                                                 | · ·                                                     |                                                            |
| INDEX OF S                         | HEETS                               |                     |                                                                              |                                |                        |                                                                                | -                                                       |                                                            |
| SHEET NO.                          | SHEET NAME                          |                     |                                                                              |                                |                        | NAL DATE                                                                       | REVISION DATE                                           | I                                                          |
| C0.0<br>C1.0                       | COVER SHEET<br>BOUNDARY SU          |                     |                                                                              |                                | 02-10-<br>02-10-       |                                                                                | 03-05-2020<br>03-05-2020                                |                                                            |
| C1.1<br>C1.2                       | EXISTING CONI                       |                     | NVIRONMENTAL SURVEY                                                          |                                | 02-10-<br>02-10-       |                                                                                | 03-05-2020<br>03-05-2020                                |                                                            |
| C2.0                               | ILLUSTRATIVE                        |                     | -                                                                            |                                | 02-10-                 |                                                                                | 03-05-2020                                              |                                                            |
| C2.1<br>C2.2                       | SITE PLAN<br>PHASING PLAN           | 1                   |                                                                              |                                | 02-10-<br>02-10-       |                                                                                | 03-05-2020<br>03-05-2020                                |                                                            |
| C3.0                               |                                     |                     | I                                                                            |                                | 02-10-                 |                                                                                | 03-05-2020                                              |                                                            |
| C3.1<br>C4.0                       | SIGNAGE PLAN<br>UTILITY PLAN        | N                   |                                                                              |                                | 02-10-<br>02-10-       |                                                                                | 03-05-2020<br>03-05-2020                                |                                                            |
| C5.0<br>C6.0                       | STORMWATER<br>OPEN SPACE P          |                     | MENT                                                                         |                                | 02-10-<br>02-10-       |                                                                                | 03-05-2020<br>03-05-2020                                |                                                            |
| L1.0                               |                                     | -                   | -                                                                            |                                | 02-10-                 |                                                                                | 03-05-2020                                              |                                                            |
| L1.1<br>A1.0                       | LANDSCAPE AI                        |                     | NG DETAILS<br>E-FAMILY ELEVATIONS                                            |                                | 02-10-<br>02-10-       |                                                                                | 03-05-2020<br>03-05-2020                                |                                                            |
| A1.1<br>EX-1                       |                                     |                     | HOME ELEVATIONS                                                              | ITS                            | 02-10-<br>02-10-       |                                                                                | 03-05-2020<br>03-05-2020                                |                                                            |
| EX-2                               |                                     |                     | ENTRY MONUMENT EXHIBITS                                                      |                                | 02-10-                 |                                                                                | 03-05-2020                                              |                                                            |
| EX-3                               | FORESTVILLE                         | VILLAGE (           | OPEN SPACE EXHIBITS                                                          |                                | 02-10-                 | 2020                                                                           | 03-05-2020                                              |                                                            |
|                                    |                                     |                     |                                                                              |                                |                        |                                                                                |                                                         |                                                            |
| SITE DATA FOR                      | FORESTVILLE V                       | /ILLAGE             |                                                                              |                                |                        |                                                                                |                                                         |                                                            |
| TAX PARCEL ID:                     |                                     |                     | 1754585927, 1754492629                                                       |                                | ONAL OF<br>AL OPEN     | PEN SPACE:                                                                     | REQUIRED                                                | PROPOSED                                                   |
| TOTAL SITE AREA:                   | EDICATION (PROPOS                   |                     | KNIGHTDALE, NORTH CAROLINA<br>+/- 50.64 ACRES (PER SURVEY)<br>+/- 1.11 ACRES | 101.                           | ACTIVE                 | OPEN SPACE*                                                                    | 2.27 ACRES<br>2.27 ACRES<br>2.27 ACRES                  | 15.85 ACRES<br>2.32 ACRES<br>13.53 ACRES                   |
| TOTAL DEVELOPAB                    | · ·                                 |                     | +/- 49.53 ACRES<br>+/- 46.30 ACRES                                           |                                | MINIMUN                | 1 OF 50% OF TOTAL                                                              | 2.27 ACRES<br>- REQUIRED OPEN SPA<br>REATION OPEN SPACE | CE SHALL BE ACTIVE                                         |
| FUTURE NEIG                        | BORHOOD RETAIL                      |                     | +/- 40.30 ACRES<br>+/- 3.23 ACRES                                            |                                | RIX (KNIC              | GHTDALE UDO, SEC                                                               | CTION 7.3)                                              |                                                            |
| ZONING:<br>EXISTING:<br>PROPOSED:  |                                     | RT<br>PUD           | - NMX                                                                        |                                | BEDRO<br>S             | ' <u>Y:</u> 270 UNITS / 46<br><u>OMS:</u><br>INGLE-FAMILY: 86<br>OWNHOMES: 184 | =<br>UNITS x 3.5** =                                    | 5.83 DU/AC<br>761 BEDROOMS<br>301 BEDROOMS<br>460 BEDROOMS |
| WATERSHED:                         |                                     |                     | SE RIVER BASIN<br>LOODPLAIN IS LOCATED ON-SITE                               | DRO                            | **                     | (PER UDO SECTIO                                                                |                                                         |                                                            |
| TOTAL PROPOSED                     | LOTS                                |                     | OTS/UNITS                                                                    | FRO                            | ***RECI<br>SECTIC      | REATION OPEN SP<br>N 7.3)                                                      | CE DEDICATION MATE                                      | RIX (KNIGHTDALE UDO,                                       |
| 35' x 110' SING<br>TOWNHOMES       | GLE FAMILY:                         | 86 L0               |                                                                              | REO                            | 761 BEI                | DROOMS $\times$ 260 = 19<br>PEN SPACE = 4.54                                   | 7,860 SF                                                | N SFACE (SF)                                               |
| POTENTIAL DENSIT                   |                                     | +/- 5.              | 83 DU/AC (270 / 46.3)                                                        |                                |                        |                                                                                | SPACE (50% OF 4.67 AG                                   | C) = 2.27 ACRES                                            |
| SINGLE-FAMILY     REQUIR           |                                     | ACE PER BE          | DROOM, 2 MAXIMUM                                                             |                                | E:<br>UIRED:<br>POSED: |                                                                                | 4.63 AC<br>4.63 AC MIN.                                 |                                                            |
| • TOWNHOMES:                       |                                     |                     | VITH 2 CAR DRIVEWAY                                                          | LINK / NOE                     |                        | :                                                                              | 17 LINKS / 11                                           | NODES = 1.55<br>XHIBIT ON SHEET 2.2)                       |
| REQUIR<br>PROVID                   | ED: 2-CA                            |                     | DROOM, 2 MAXIMUM<br>VITH 2 CAR DRIVEWAY                                      | TYPICAL LO                     | _                      | ACKS:<br>IGLE FAMILY LOT                                                       | тоwnно                                                  |                                                            |
| ON-STREET PARKIN     INTERNAL STRE |                                     | PACES PRO           | /IDED                                                                        | FRON<br>SIDE:<br>REAR<br>(FROI | T:<br>7' I<br>(20      | 10' MIN<br>MIN, 3.5' PER SIDE<br>% OF LOT WIDTH)<br>30'                        | 10'                                                     | MIN, 25' MAX<br>MIN (6' PER SIDE)                          |
| ENGINEERII                         | NG FIRM:                            |                     | SOCIATES, INC.                                                               |                                | PF                     |                                                                                | ERS                                                     |                                                            |
| ADDRESS:<br>PHONE:                 |                                     |                     | TEWAY CENTRE BLVD, SUITE<br>VILLE, NC 27560<br>3-1070                        | = 216                          | PA                     | RCEL 1:                                                                        |                                                         |                                                            |
| MOBILE:<br>CONTACT:                |                                     | (919) 570           |                                                                              |                                | PII<br>PA              |                                                                                | 1754492629<br>15.473 ACRES                              |                                                            |
| DEVELOPE                           | <u>२:</u>                           |                     | GE HOMES OF THE CAROLIN<br>RRINGTON MILL BLVD., STE.                         |                                |                        |                                                                                | KNIGHTDALE, TO                                          |                                                            |
| PHONE:                             |                                     | MORRIS<br>(919) 410 | VILLE, NC 27560<br>)-0926                                                    | 100                            |                        |                                                                                | 950 STEEPLE SQU<br>KNIGHTDALE, NC<br>(919) 217-2200     |                                                            |
| CONTACT:<br>TRAFFIC EN             |                                     | MARTIN<br>RAMEY     | FUCHS<br>KEMP & ASSOCIATES                                                   |                                |                        |                                                                                |                                                         |                                                            |
| ADDRESS:                           | <u> </u>                            | 5808 FA<br>RALEIGI  | RINGDON PLACE, STE. 100<br>I, NC 27609                                       |                                | PA<br>Pli              | NRCEL 2:                                                                       | 1754585927                                              |                                                            |
| PHONE:<br>REVIEW AG                | FNCV                                | (919) 872<br>TOWN C |                                                                              |                                | PA                     | ARCEL SIZE:                                                                    | 35.162 ACRES                                            |                                                            |
| <u>REVIEW AG</u><br>ADDRESS:       |                                     | 950 STE<br>KNIGHT   | <u>F KNIGHTDALE, NC</u><br>EPLE SQUARE COURT<br>DALE, NC 27545               |                                |                        |                                                                                | SUGGS, JANE P.,<br>BEASLEY. EVE C.<br>1507 TRAILWOOD    |                                                            |
| PHONE:                             |                                     | (919) 217           | 7-2400                                                                       |                                |                        |                                                                                | RALEIGH, NC 276                                         |                                                            |
|                                    |                                     |                     |                                                                              |                                |                        |                                                                                |                                                         |                                                            |