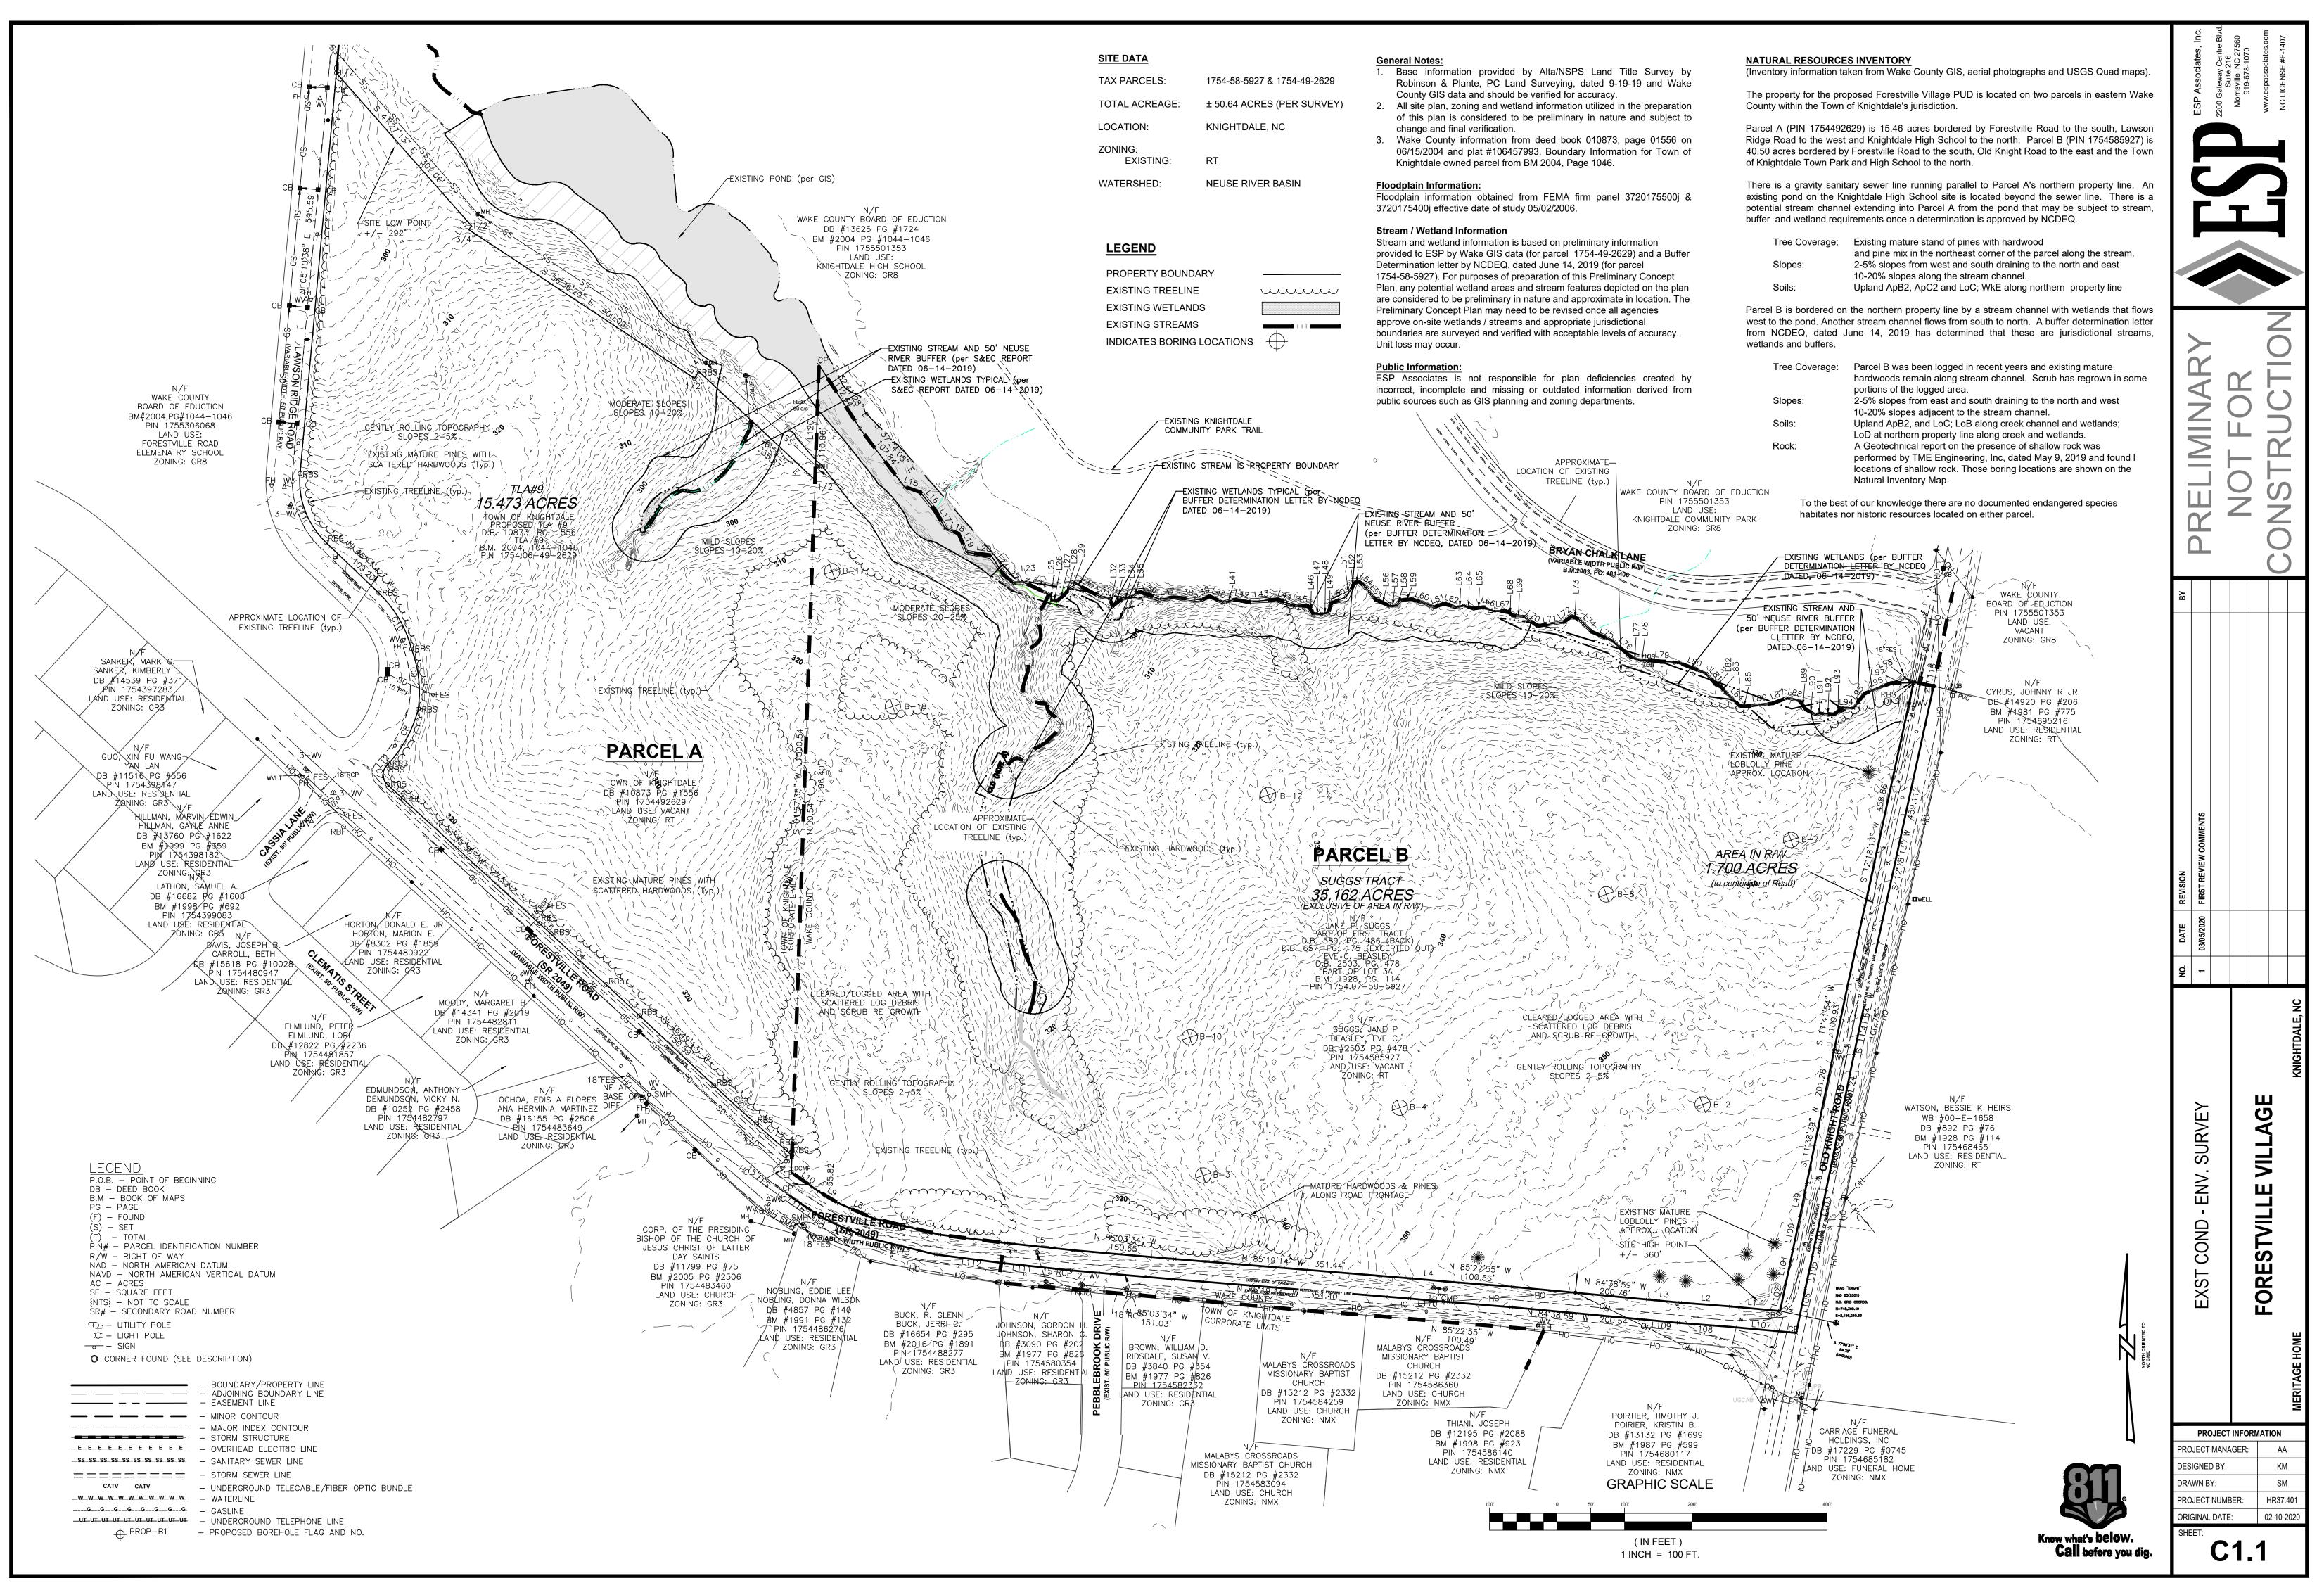

|                                    | ~                                   |                     |                                                                              |                                |                        | 11                                                                             |                                                         |                                                            |
|------------------------------------|-------------------------------------|---------------------|------------------------------------------------------------------------------|--------------------------------|------------------------|--------------------------------------------------------------------------------|---------------------------------------------------------|------------------------------------------------------------|
| Run Lu                             | infaloe Rd                          |                     |                                                                              |                                | 4                      |                                                                                | 1                                                       |                                                            |
|                                    | The last                            | Old/Crews           | Buttaloe                                                                     | Samacraw Dr                    |                        | , H                                                                            |                                                         |                                                            |
|                                    | Uburnie-Rd                          | ~                   |                                                                              |                                | ad                     | Tot                                                                            | dd-i                                                    |                                                            |
| Pet Crossro                        | ads of Old Lewi                     | is Farm R           | Canada Ad                                                                    | · ,                            | Horton                 |                                                                                |                                                         |                                                            |
|                                    |                                     | R-                  | Ceek                                                                         | Ŧ                              |                        | harita-Craek                                                                   |                                                         |                                                            |
| Wil-Mar G<br>Course                |                                     | 1                   | A Honorea                                                                    | d Knight R                     | Marks Cr               | Purys                                                                          | ar-I                                                    |                                                            |
|                                    |                                     |                     |                                                                              | - OF                           |                        |                                                                                |                                                         |                                                            |
| Bet                                | averdam                             | Forestville Rd      | did Crew                                                                     |                                |                        | irka :Craok_R                                                                  |                                                         |                                                            |
| 649                                |                                     |                     | Kaiah                                                                        |                                | )                      | 64                                                                             |                                                         |                                                            |
| PH                                 | High D                              |                     | SITE                                                                         | Knightdale Bly                 | d Morring              | (D+)                                                                           |                                                         |                                                            |
| Mintor Of                          |                                     |                     | A LL                                                                         |                                | Fiyer Way              | 12                                                                             |                                                         |                                                            |
| A                                  | Shoppes at<br>Midway<br>Plantation- |                     |                                                                              | Carolina A                     |                        | aths Creek                                                                     |                                                         |                                                            |
| VICINITY MAP                       |                                     | (-0) of             |                                                                              |                                | SCA                    | LE: 1" = 1,000                                                                 | · ·                                                     |                                                            |
| INDEX OF S                         | HEETS                               |                     |                                                                              |                                |                        |                                                                                | -                                                       |                                                            |
| SHEET NO.                          | SHEET NAME                          |                     |                                                                              |                                |                        | NAL DATE                                                                       | REVISION DATE                                           | I                                                          |
| C0.0<br>C1.0                       | COVER SHEET<br>BOUNDARY SU          |                     |                                                                              |                                | 02-10-<br>02-10-       |                                                                                | 03-05-2020<br>03-05-2020                                |                                                            |
| C1.1<br>C1.2                       | EXISTING CONI                       |                     | NVIRONMENTAL SURVEY                                                          |                                | 02-10-<br>02-10-       |                                                                                | 03-05-2020<br>03-05-2020                                |                                                            |
| C2.0                               | ILLUSTRATIVE                        |                     | -                                                                            |                                | 02-10-                 |                                                                                | 03-05-2020                                              |                                                            |
| C2.1<br>C2.2                       | SITE PLAN<br>PHASING PLAN           | 1                   |                                                                              |                                | 02-10-<br>02-10-       |                                                                                | 03-05-2020<br>03-05-2020                                |                                                            |
| C3.0                               |                                     |                     | I                                                                            |                                | 02-10-                 |                                                                                | 03-05-2020                                              |                                                            |
| C3.1<br>C4.0                       | SIGNAGE PLAN<br>UTILITY PLAN        | N                   |                                                                              |                                | 02-10-<br>02-10-       |                                                                                | 03-05-2020<br>03-05-2020                                |                                                            |
| C5.0<br>C6.0                       | STORMWATER<br>OPEN SPACE P          |                     | MENT                                                                         |                                | 02-10-<br>02-10-       |                                                                                | 03-05-2020<br>03-05-2020                                |                                                            |
| L1.0                               |                                     | -                   | -                                                                            |                                | 02-10-                 |                                                                                | 03-05-2020                                              |                                                            |
| L1.1<br>A1.0                       | LANDSCAPE AI                        |                     | NG DETAILS<br>E-FAMILY ELEVATIONS                                            |                                | 02-10-<br>02-10-       |                                                                                | 03-05-2020<br>03-05-2020                                |                                                            |
| A1.1<br>EX-1                       |                                     |                     | HOME ELEVATIONS                                                              | ITS                            | 02-10-<br>02-10-       |                                                                                | 03-05-2020<br>03-05-2020                                |                                                            |
| EX-2                               |                                     |                     | ENTRY MONUMENT EXHIBITS                                                      |                                | 02-10-                 |                                                                                | 03-05-2020                                              |                                                            |
| EX-3                               | FORESTVILLE                         | VILLAGE (           | OPEN SPACE EXHIBITS                                                          |                                | 02-10-                 | 2020                                                                           | 03-05-2020                                              |                                                            |
|                                    |                                     |                     |                                                                              |                                |                        |                                                                                |                                                         |                                                            |
| SITE DATA FOR                      | FORESTVILLE V                       | /ILLAGE             |                                                                              |                                |                        |                                                                                |                                                         |                                                            |
| TAX PARCEL ID:                     |                                     |                     | 1754585927, 1754492629                                                       |                                | ONAL OF<br>AL OPEN     | PEN SPACE:                                                                     | REQUIRED                                                | PROPOSED                                                   |
| TOTAL SITE AREA:                   | EDICATION (PROPOS                   |                     | KNIGHTDALE, NORTH CAROLINA<br>+/- 50.64 ACRES (PER SURVEY)<br>+/- 1.11 ACRES | 101.                           | ACTIVE                 | OPEN SPACE*                                                                    | 2.27 ACRES<br>2.27 ACRES<br>2.27 ACRES                  | 15.85 ACRES<br>2.32 ACRES<br>13.53 ACRES                   |
| TOTAL DEVELOPAB                    | · ·                                 |                     | +/- 49.53 ACRES<br>+/- 46.30 ACRES                                           |                                | MINIMUN                | 1 OF 50% OF TOTAL                                                              | 2.27 ACRES<br>- REQUIRED OPEN SPA<br>REATION OPEN SPACE | CE SHALL BE ACTIVE                                         |
| FUTURE NEIG                        | BORHOOD RETAIL                      |                     | +/- 40.30 ACRES<br>+/- 3.23 ACRES                                            |                                | RIX (KNIC              | GHTDALE UDO, SEC                                                               | CTION 7.3)                                              |                                                            |
| ZONING:<br>EXISTING:<br>PROPOSED:  |                                     | RT<br>PUD           | - NMX                                                                        |                                | BEDRO<br>S             | ' <u>Y:</u> 270 UNITS / 46<br><u>OMS:</u><br>INGLE-FAMILY: 86<br>OWNHOMES: 184 | =<br>UNITS x 3.5** =                                    | 5.83 DU/AC<br>761 BEDROOMS<br>301 BEDROOMS<br>460 BEDROOMS |
| WATERSHED:                         |                                     |                     | SE RIVER BASIN<br>LOODPLAIN IS LOCATED ON-SITE                               | DRO                            | **                     | (PER UDO SECTIO                                                                |                                                         |                                                            |
| TOTAL PROPOSED                     | LOTS                                |                     | OTS/UNITS                                                                    | FRO                            | ***RECI<br>SECTIC      | REATION OPEN SP<br>N 7.3)                                                      | CE DEDICATION MATE                                      | RIX (KNIGHTDALE UDO,                                       |
| 35' x 110' SING<br>TOWNHOMES       | GLE FAMILY:                         | 86 L0               |                                                                              | REO                            | 761 BEI                | DROOMS $\times$ 260 = 19<br>PEN SPACE = 4.54                                   | 7,860 SF                                                | N SFACE (SF)                                               |
| POTENTIAL DENSIT                   |                                     | +/- 5.              | 83 DU/AC (270 / 46.3)                                                        |                                |                        |                                                                                | SPACE (50% OF 4.67 AG                                   | C) = 2.27 ACRES                                            |
| SINGLE-FAMILY     REQUIR           |                                     | ACE PER BE          | DROOM, 2 MAXIMUM                                                             |                                | E:<br>UIRED:<br>POSED: |                                                                                | 4.63 AC<br>4.63 AC MIN.                                 |                                                            |
| • TOWNHOMES:                       |                                     |                     | VITH 2 CAR DRIVEWAY                                                          | LINK / NOE                     |                        | :                                                                              | 17 LINKS / 11                                           | NODES = 1.55<br>XHIBIT ON SHEET 2.2)                       |
| REQUIR<br>PROVID                   | ED: 2-CA                            |                     | DROOM, 2 MAXIMUM<br>VITH 2 CAR DRIVEWAY                                      | TYPICAL LO                     | _                      | ACKS:<br>IGLE FAMILY LOT                                                       | тоwnно                                                  |                                                            |
| ON-STREET PARKIN     INTERNAL STRE |                                     | PACES PRO           | /IDED                                                                        | FRON<br>SIDE:<br>REAR<br>(FROI | T:<br>7' I<br>(20      | 10' MIN<br>MIN, 3.5' PER SIDE<br>% OF LOT WIDTH)<br>30'                        | 10'                                                     | MIN, 25' MAX<br>MIN (6' PER SIDE)                          |
| ENGINEERII                         | NG FIRM:                            |                     | SOCIATES, INC.                                                               |                                | PF                     |                                                                                | ERS                                                     |                                                            |
| ADDRESS:<br>PHONE:                 |                                     |                     | TEWAY CENTRE BLVD, SUITE<br>VILLE, NC 27560<br>3-1070                        | = 216                          | PA                     | RCEL 1:                                                                        |                                                         |                                                            |
| MOBILE:<br>CONTACT:                |                                     | (919) 570           |                                                                              |                                | PII<br>PA              |                                                                                | 1754492629<br>15.473 ACRES                              |                                                            |
| DEVELOPE                           | <u>२:</u>                           |                     | GE HOMES OF THE CAROLIN<br>RRINGTON MILL BLVD., STE.                         |                                |                        |                                                                                | KNIGHTDALE, TO                                          |                                                            |
| PHONE:                             |                                     | MORRIS<br>(919) 410 | VILLE, NC 27560<br>)-0926                                                    | 100                            |                        |                                                                                | 950 STEEPLE SQU<br>KNIGHTDALE, NC<br>(919) 217-2200     |                                                            |
| CONTACT:<br>TRAFFIC EN             |                                     | MARTIN<br>RAMEY     | FUCHS<br>KEMP & ASSOCIATES                                                   |                                |                        |                                                                                |                                                         |                                                            |
| ADDRESS:                           | <u> </u>                            | 5808 FA<br>RALEIGI  | RINGDON PLACE, STE. 100<br>I, NC 27609                                       |                                | PA<br>Pli              | NRCEL 2:                                                                       | 1754585927                                              |                                                            |
| PHONE:<br>REVIEW AG                | FNCV                                | (919) 872<br>TOWN C |                                                                              |                                | PA                     | ARCEL SIZE:                                                                    | 35.162 ACRES                                            |                                                            |
| <u>REVIEW AG</u><br>ADDRESS:       |                                     | 950 STE<br>KNIGHT   | <u>F KNIGHTDALE, NC</u><br>EPLE SQUARE COURT<br>DALE, NC 27545               |                                |                        |                                                                                | SUGGS, JANE P.,<br>BEASLEY. EVE C.<br>1507 TRAILWOOD    |                                                            |
| PHONE:                             |                                     | (919) 217           | 7-2400                                                                       |                                |                        |                                                                                | RALEIGH, NC 276                                         |                                                            |
|                                    |                                     |                     |                                                                              |                                |                        |                                                                                |                                                         |                                                            |