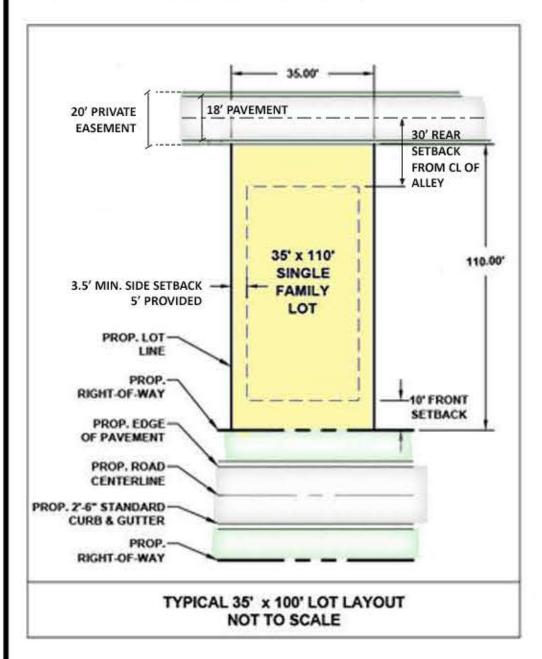

|                                    | ~                                   |                     |                                                                              |                                |                        | 11                                                                             |                                                         |                                                            |
|------------------------------------|-------------------------------------|---------------------|------------------------------------------------------------------------------|--------------------------------|------------------------|--------------------------------------------------------------------------------|---------------------------------------------------------|------------------------------------------------------------|
| Run Lu                             | infaloe Rd                          |                     |                                                                              |                                | 4                      |                                                                                | 1                                                       |                                                            |
|                                    | The last                            | Old/Crews           | Buttaloe                                                                     | Samacraw Dr                    |                        | , H                                                                            |                                                         |                                                            |
|                                    | Uburnie-Rd                          | ~                   |                                                                              |                                | ad                     | Tot                                                                            | dd-i                                                    |                                                            |
| Pet Crossro                        | ads of Old Lewi                     | is Farm R           | Canada Ad                                                                    | · ,                            | Horton                 |                                                                                |                                                         |                                                            |
|                                    |                                     | R-                  | Ceek                                                                         | Ŧ                              |                        | harita-Craek                                                                   |                                                         |                                                            |
| Wil-Mar G<br>Course                |                                     | 1                   | A Honorea                                                                    | d Knight R                     | Marks Cr               | Purys                                                                          | ar-I                                                    |                                                            |
|                                    |                                     |                     |                                                                              | - OF                           |                        |                                                                                |                                                         |                                                            |
| Bet                                | averdam                             | Forestville Rd      | did Crew                                                                     |                                |                        | irka :Craok_R                                                                  |                                                         |                                                            |
| 649                                |                                     |                     | Kaiah                                                                        |                                | )                      | 64                                                                             |                                                         |                                                            |
| PH                                 | High D                              |                     | SITE                                                                         | Knightdale Bly                 | d Morring              | (D+)                                                                           |                                                         |                                                            |
| Mintor Of                          |                                     |                     | A LL                                                                         |                                | Fiyer Way              | 12                                                                             |                                                         |                                                            |
| A                                  | Shoppes at<br>Midway<br>Plantation- |                     |                                                                              | Carolina A                     |                        | aths Creek                                                                     |                                                         |                                                            |
| VICINITY MAP                       |                                     | (-0) of             |                                                                              |                                | SCA                    | LE: 1" = 1,000                                                                 | · ·                                                     |                                                            |
| INDEX OF S                         | HEETS                               |                     |                                                                              |                                |                        |                                                                                | -                                                       |                                                            |
| SHEET NO.                          | SHEET NAME                          |                     |                                                                              |                                |                        | NAL DATE                                                                       | REVISION DATE                                           | I                                                          |
| C0.0<br>C1.0                       | COVER SHEET<br>BOUNDARY SU          |                     |                                                                              |                                | 02-10-<br>02-10-       |                                                                                | 03-05-2020<br>03-05-2020                                |                                                            |
| C1.1<br>C1.2                       | EXISTING CONI                       |                     | NVIRONMENTAL SURVEY                                                          |                                | 02-10-<br>02-10-       |                                                                                | 03-05-2020<br>03-05-2020                                |                                                            |
| C2.0                               | ILLUSTRATIVE                        |                     | -                                                                            |                                | 02-10-                 |                                                                                | 03-05-2020                                              |                                                            |
| C2.1<br>C2.2                       | SITE PLAN<br>PHASING PLAN           | 1                   |                                                                              |                                | 02-10-<br>02-10-       |                                                                                | 03-05-2020<br>03-05-2020                                |                                                            |
| C3.0                               |                                     |                     | I                                                                            |                                | 02-10-                 |                                                                                | 03-05-2020                                              |                                                            |
| C3.1<br>C4.0                       | SIGNAGE PLAN<br>UTILITY PLAN        | N                   |                                                                              |                                | 02-10-<br>02-10-       |                                                                                | 03-05-2020<br>03-05-2020                                |                                                            |
| C5.0<br>C6.0                       | STORMWATER<br>OPEN SPACE P          |                     | MENT                                                                         |                                | 02-10-<br>02-10-       |                                                                                | 03-05-2020<br>03-05-2020                                |                                                            |
| L1.0                               |                                     | -                   | -                                                                            |                                | 02-10-                 |                                                                                | 03-05-2020                                              |                                                            |
| L1.1<br>A1.0                       | LANDSCAPE AI                        |                     | NG DETAILS<br>E-FAMILY ELEVATIONS                                            |                                | 02-10-<br>02-10-       |                                                                                | 03-05-2020<br>03-05-2020                                |                                                            |
| A1.1<br>EX-1                       |                                     |                     | HOME ELEVATIONS                                                              | ITS                            | 02-10-<br>02-10-       |                                                                                | 03-05-2020<br>03-05-2020                                |                                                            |
| EX-2                               |                                     |                     | ENTRY MONUMENT EXHIBITS                                                      |                                | 02-10-                 |                                                                                | 03-05-2020                                              |                                                            |
| EX-3                               | FORESTVILLE                         | VILLAGE (           | OPEN SPACE EXHIBITS                                                          |                                | 02-10-                 | 2020                                                                           | 03-05-2020                                              |                                                            |
|                                    |                                     |                     |                                                                              |                                |                        |                                                                                |                                                         |                                                            |
| SITE DATA FOR                      | FORESTVILLE V                       | /ILLAGE             |                                                                              |                                |                        |                                                                                |                                                         |                                                            |
| TAX PARCEL ID:                     |                                     |                     | 1754585927, 1754492629                                                       |                                | ONAL OF<br>AL OPEN     | PEN SPACE:                                                                     | REQUIRED                                                | PROPOSED                                                   |
| TOTAL SITE AREA:                   | EDICATION (PROPOS                   |                     | KNIGHTDALE, NORTH CAROLINA<br>+/- 50.64 ACRES (PER SURVEY)<br>+/- 1.11 ACRES | 101.                           | ACTIVE                 | OPEN SPACE*                                                                    | 2.27 ACRES<br>2.27 ACRES<br>2.27 ACRES                  | 15.85 ACRES<br>2.32 ACRES<br>13.53 ACRES                   |
| TOTAL DEVELOPAB                    | · ·                                 |                     | +/- 49.53 ACRES<br>+/- 46.30 ACRES                                           |                                | MINIMUN                | 1 OF 50% OF TOTAL                                                              | 2.27 ACRES<br>- REQUIRED OPEN SPA<br>REATION OPEN SPACE | CE SHALL BE ACTIVE                                         |
| FUTURE NEIG                        | BORHOOD RETAIL                      |                     | +/- 40.30 ACRES<br>+/- 3.23 ACRES                                            |                                | RIX (KNIC              | GHTDALE UDO, SEC                                                               | CTION 7.3)                                              |                                                            |
| ZONING:<br>EXISTING:<br>PROPOSED:  |                                     | RT<br>PUD           | - NMX                                                                        |                                | BEDRO<br>S             | ' <u>Y:</u> 270 UNITS / 46<br><u>OMS:</u><br>INGLE-FAMILY: 86<br>OWNHOMES: 184 | =<br>UNITS x 3.5** =                                    | 5.83 DU/AC<br>761 BEDROOMS<br>301 BEDROOMS<br>460 BEDROOMS |
| WATERSHED:                         |                                     |                     | SE RIVER BASIN<br>LOODPLAIN IS LOCATED ON-SITE                               | DRO                            | **                     | (PER UDO SECTIO                                                                |                                                         |                                                            |
| TOTAL PROPOSED                     | LOTS                                |                     | OTS/UNITS                                                                    | FRO                            | ***RECI<br>SECTIC      | REATION OPEN SP<br>N 7.3)                                                      | CE DEDICATION MATE                                      | RIX (KNIGHTDALE UDO,                                       |
| 35' x 110' SING<br>TOWNHOMES       | GLE FAMILY:                         | 86 L0               |                                                                              | REO                            | 761 BEI                | DROOMS $\times$ 260 = 19<br>PEN SPACE = 4.54                                   | 7,860 SF                                                | N SFACE (SF)                                               |
| POTENTIAL DENSIT                   |                                     | +/- 5.              | 83 DU/AC (270 / 46.3)                                                        |                                |                        |                                                                                | SPACE (50% OF 4.67 AG                                   | C) = 2.27 ACRES                                            |
| SINGLE-FAMILY     REQUIR           |                                     | ACE PER BE          | DROOM, 2 MAXIMUM                                                             |                                | E:<br>UIRED:<br>POSED: |                                                                                | 4.63 AC<br>4.63 AC MIN.                                 |                                                            |
| • TOWNHOMES:                       |                                     |                     | VITH 2 CAR DRIVEWAY                                                          | LINK / NOE                     |                        | :                                                                              | 17 LINKS / 11                                           | NODES = 1.55<br>XHIBIT ON SHEET 2.2)                       |
| REQUIR<br>PROVID                   | ED: 2-CA                            |                     | DROOM, 2 MAXIMUM<br>VITH 2 CAR DRIVEWAY                                      | TYPICAL LO                     | _                      | ACKS:<br>IGLE FAMILY LOT                                                       | тоwnно                                                  |                                                            |
| ON-STREET PARKIN     INTERNAL STRE |                                     | PACES PRO           | /IDED                                                                        | FRON<br>SIDE:<br>REAR<br>(FROI | T:<br>7' I<br>(20      | 10' MIN<br>MIN, 3.5' PER SIDE<br>% OF LOT WIDTH)<br>30'                        | 10'                                                     | MIN, 25' MAX<br>MIN (6' PER SIDE)                          |
| ENGINEERII                         | NG FIRM:                            |                     | SOCIATES, INC.                                                               |                                | PF                     |                                                                                | ERS                                                     |                                                            |
| ADDRESS:<br>PHONE:                 |                                     |                     | TEWAY CENTRE BLVD, SUITE<br>VILLE, NC 27560<br>3-1070                        | = 216                          | PA                     | RCEL 1:                                                                        |                                                         |                                                            |
| MOBILE:<br>CONTACT:                |                                     | (919) 570           |                                                                              |                                | PII<br>PA              |                                                                                | 1754492629<br>15.473 ACRES                              |                                                            |
| DEVELOPE                           | <u>२:</u>                           |                     | GE HOMES OF THE CAROLIN<br>RRINGTON MILL BLVD., STE.                         |                                |                        |                                                                                | KNIGHTDALE, TO                                          |                                                            |
| PHONE:                             |                                     | MORRIS<br>(919) 410 | VILLE, NC 27560<br>)-0926                                                    | 100                            |                        |                                                                                | 950 STEEPLE SQU<br>KNIGHTDALE, NC<br>(919) 217-2200     |                                                            |
| CONTACT:<br>TRAFFIC EN             |                                     | MARTIN<br>RAMEY     | FUCHS<br>KEMP & ASSOCIATES                                                   |                                |                        |                                                                                |                                                         |                                                            |
| ADDRESS:                           | <u> </u>                            | 5808 FA<br>RALEIGI  | RINGDON PLACE, STE. 100<br>I, NC 27609                                       |                                | PA<br>Pli              | NRCEL 2:                                                                       | 1754585927                                              |                                                            |
| PHONE:<br>REVIEW AG                | FNCV                                | (919) 872<br>TOWN C |                                                                              |                                | PA                     | ARCEL SIZE:                                                                    | 35.162 ACRES                                            |                                                            |
| <u>REVIEW AG</u><br>ADDRESS:       |                                     | 950 STE<br>KNIGHT   | <u>F KNIGHTDALE, NC</u><br>EPLE SQUARE COURT<br>DALE, NC 27545               |                                |                        |                                                                                | SUGGS, JANE P.,<br>BEASLEY. EVE C.<br>1507 TRAILWOOD    |                                                            |
| PHONE:                             |                                     | (919) 217           | 7-2400                                                                       |                                |                        |                                                                                | RALEIGH, NC 276                                         |                                                            |
|                                    |                                     |                     |                                                                              |                                |                        |                                                                                |                                                         |                                                            |