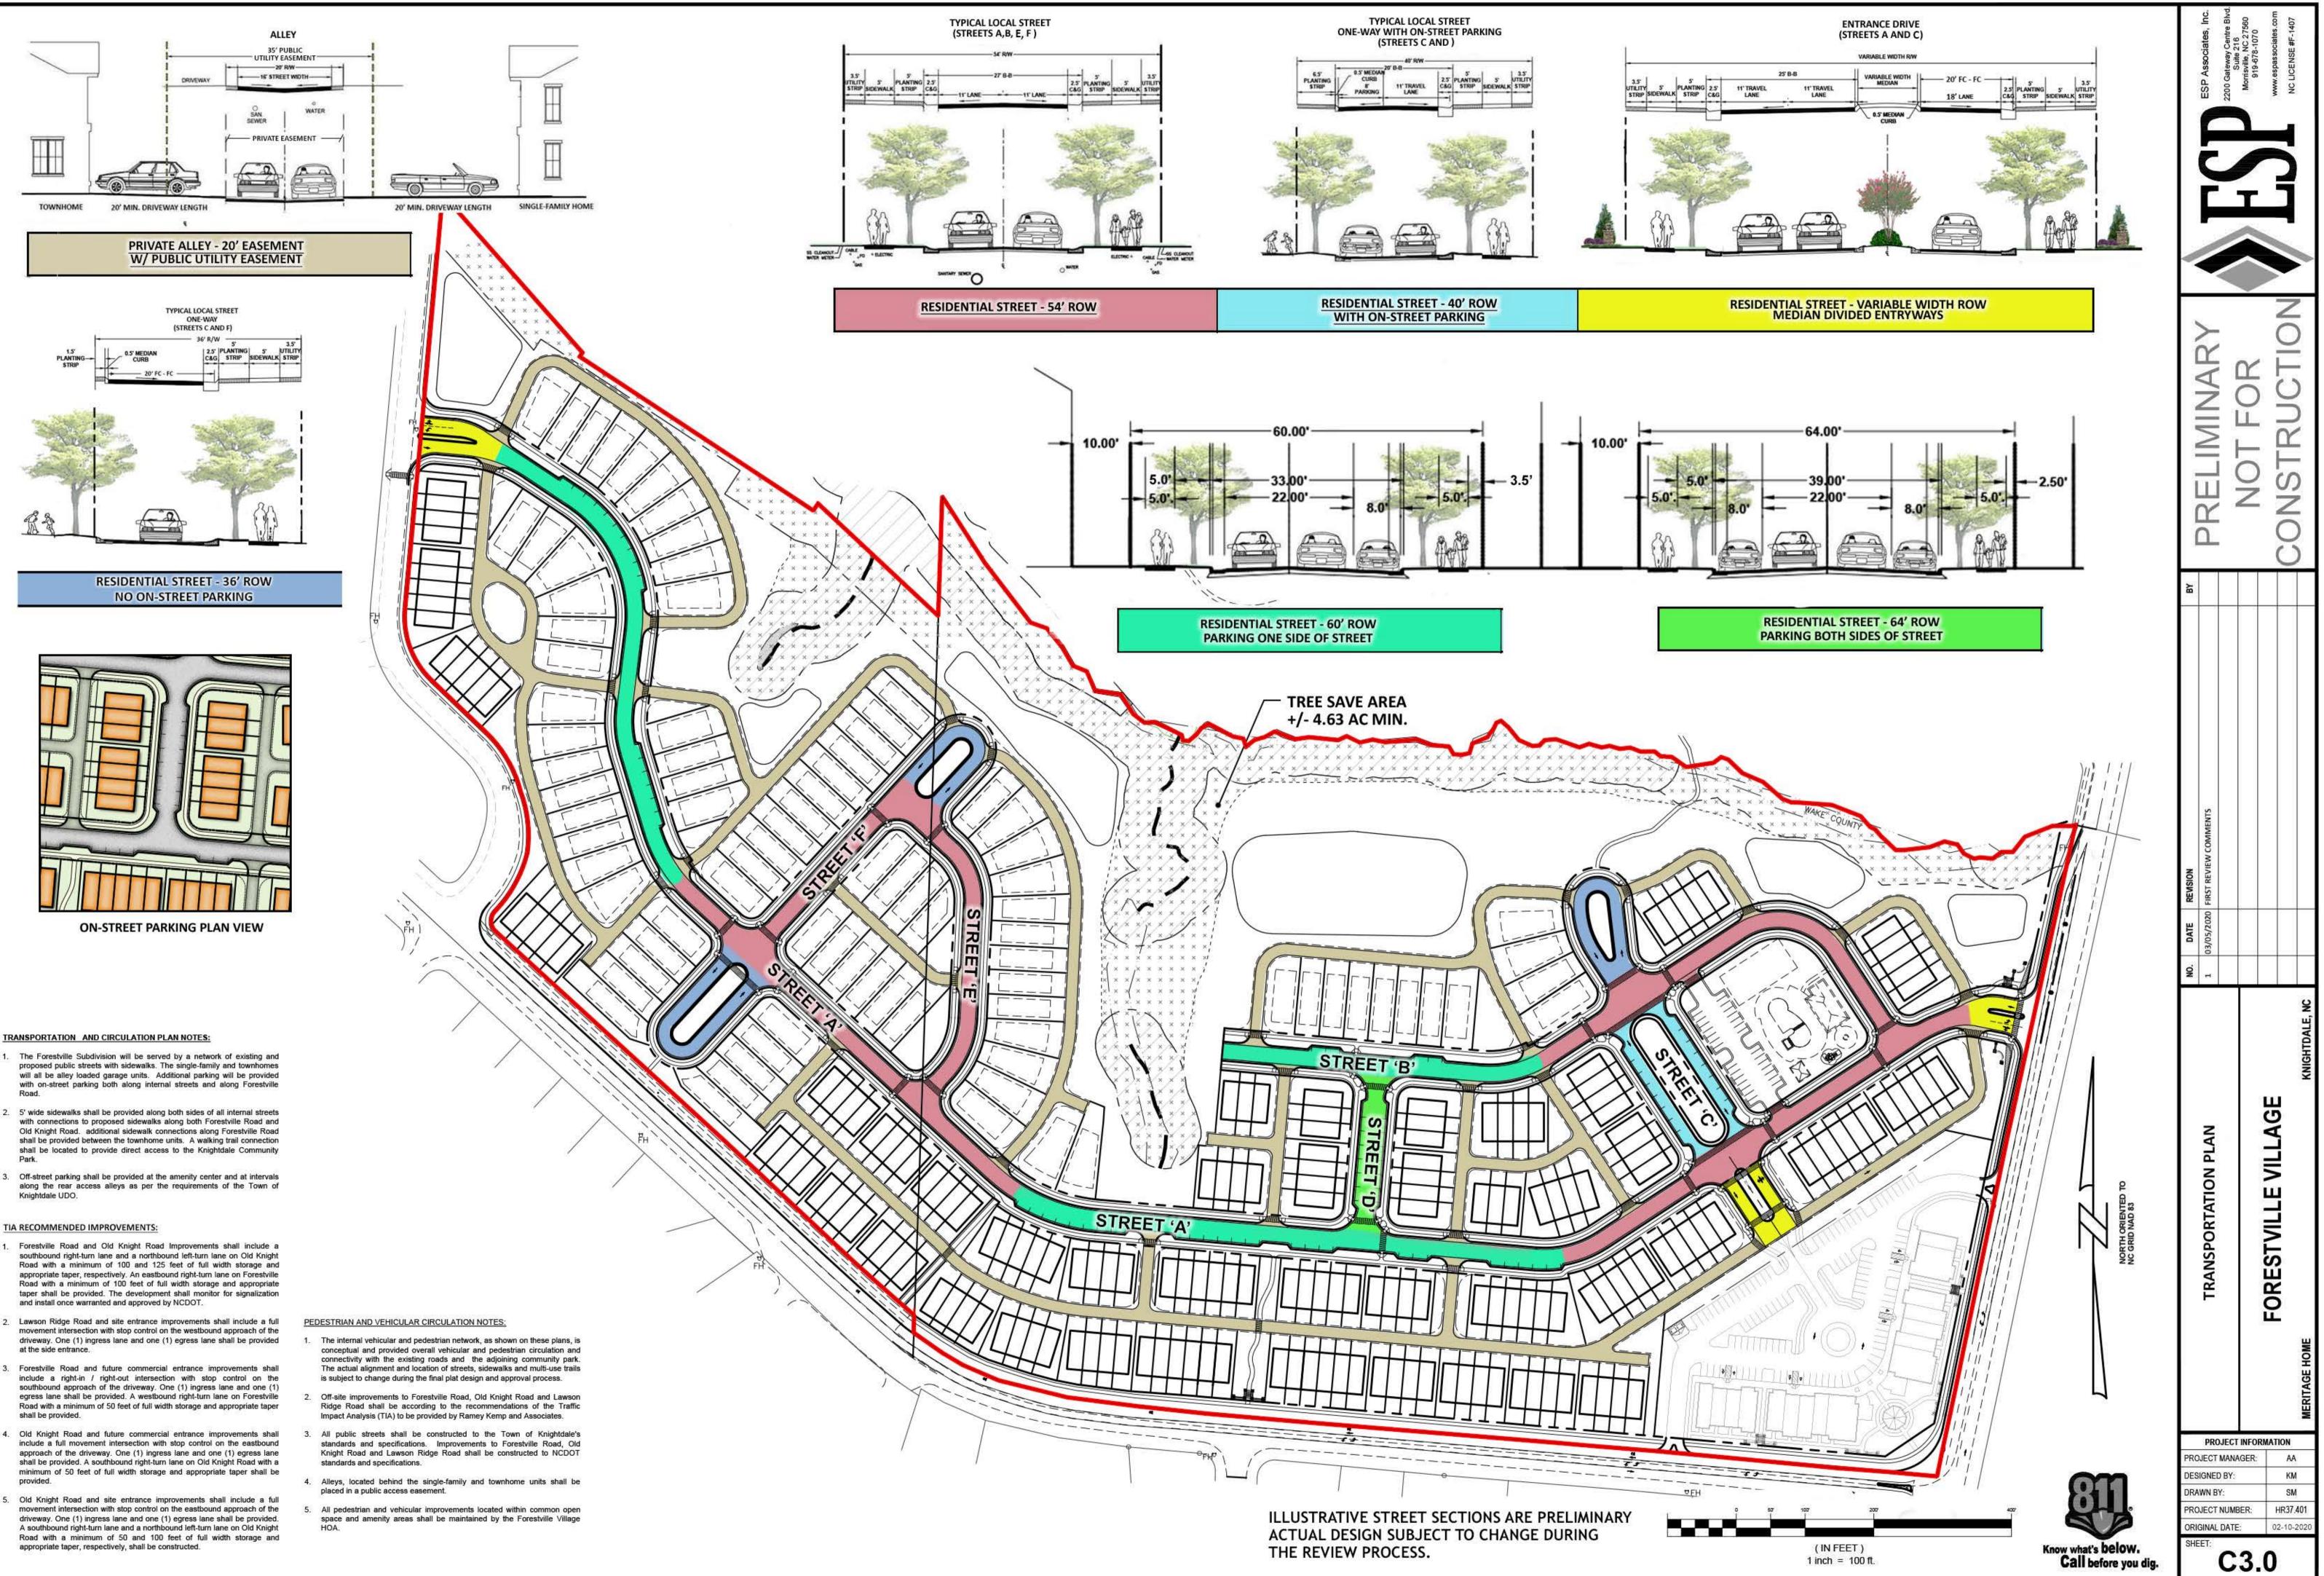

|                                    | ~                                   |                     |                                                                              |                                |                        | 11                                                                             |                                                         |                                                            |
|------------------------------------|-------------------------------------|---------------------|------------------------------------------------------------------------------|--------------------------------|------------------------|--------------------------------------------------------------------------------|---------------------------------------------------------|------------------------------------------------------------|
| Run Lu                             | infaloe Rd                          |                     |                                                                              |                                | 4                      |                                                                                | 1                                                       |                                                            |
|                                    | The last                            | Old/Crews           | Buttaloe                                                                     | Samacraw Dr                    |                        | , H                                                                            |                                                         |                                                            |
|                                    | Uburnie-Rd                          | ~                   |                                                                              |                                | ad                     | Tot                                                                            | dd-i                                                    |                                                            |
| Pet Crossro                        | ads of Old Lewi                     | is Farm R           | Canada Ad                                                                    | · ,                            | Horton                 |                                                                                |                                                         |                                                            |
|                                    |                                     | R-                  | Ceek                                                                         | Ŧ                              |                        | harita-Craek                                                                   |                                                         |                                                            |
| Wil-Mar G<br>Course                |                                     | 1                   | A Honorea                                                                    | d Knight R                     | Marks Cr               | Purys                                                                          | ar-I                                                    |                                                            |
|                                    |                                     |                     |                                                                              | - OF                           |                        |                                                                                |                                                         |                                                            |
| Bet                                | averdam                             | Forestville Rd      | did Crew                                                                     |                                |                        | irka :Craok_R                                                                  |                                                         |                                                            |
| 649                                |                                     |                     | Kaiah                                                                        |                                | )                      | 64                                                                             |                                                         |                                                            |
| PH                                 | High D                              |                     | SITE                                                                         | Knightdale Bly                 | d Morring              | (D+)                                                                           |                                                         |                                                            |
| Mintor Of                          |                                     |                     | A LL                                                                         |                                | Fiyer Way              | 12                                                                             |                                                         |                                                            |
| A                                  | Shoppes at<br>Midway<br>Plantation- |                     |                                                                              | Carolina A                     |                        | aths Creek                                                                     |                                                         |                                                            |
| VICINITY MAP                       |                                     | (-0) of             |                                                                              |                                | SCA                    | LE: 1" = 1,000                                                                 | · ·                                                     |                                                            |
| INDEX OF S                         | HEETS                               |                     |                                                                              |                                |                        |                                                                                | -                                                       |                                                            |
| SHEET NO.                          | SHEET NAME                          |                     |                                                                              |                                |                        | NAL DATE                                                                       | REVISION DATE                                           | I                                                          |
| C0.0<br>C1.0                       | COVER SHEET<br>BOUNDARY SU          |                     |                                                                              |                                | 02-10-<br>02-10-       |                                                                                | 03-05-2020<br>03-05-2020                                |                                                            |
| C1.1<br>C1.2                       | EXISTING CONI                       |                     | NVIRONMENTAL SURVEY                                                          |                                | 02-10-<br>02-10-       |                                                                                | 03-05-2020<br>03-05-2020                                |                                                            |
| C2.0                               | ILLUSTRATIVE                        |                     | -                                                                            |                                | 02-10-                 |                                                                                | 03-05-2020                                              |                                                            |
| C2.1<br>C2.2                       | SITE PLAN<br>PHASING PLAN           | 1                   |                                                                              |                                | 02-10-<br>02-10-       |                                                                                | 03-05-2020<br>03-05-2020                                |                                                            |
| C3.0                               |                                     |                     | I                                                                            |                                | 02-10-                 |                                                                                | 03-05-2020                                              |                                                            |
| C3.1<br>C4.0                       | SIGNAGE PLAN<br>UTILITY PLAN        | N                   |                                                                              |                                | 02-10-<br>02-10-       |                                                                                | 03-05-2020<br>03-05-2020                                |                                                            |
| C5.0<br>C6.0                       | STORMWATER<br>OPEN SPACE P          |                     | MENT                                                                         |                                | 02-10-<br>02-10-       |                                                                                | 03-05-2020<br>03-05-2020                                |                                                            |
| L1.0                               |                                     | -                   | -                                                                            |                                | 02-10-                 |                                                                                | 03-05-2020                                              |                                                            |
| L1.1<br>A1.0                       | LANDSCAPE AI                        |                     | NG DETAILS<br>E-FAMILY ELEVATIONS                                            |                                | 02-10-<br>02-10-       |                                                                                | 03-05-2020<br>03-05-2020                                |                                                            |
| A1.1<br>EX-1                       |                                     |                     | HOME ELEVATIONS                                                              | ITS                            | 02-10-<br>02-10-       |                                                                                | 03-05-2020<br>03-05-2020                                |                                                            |
| EX-2                               |                                     |                     | ENTRY MONUMENT EXHIBITS                                                      |                                | 02-10-                 |                                                                                | 03-05-2020                                              |                                                            |
| EX-3                               | FORESTVILLE                         | VILLAGE (           | OPEN SPACE EXHIBITS                                                          |                                | 02-10-                 | 2020                                                                           | 03-05-2020                                              |                                                            |
|                                    |                                     |                     |                                                                              |                                |                        |                                                                                |                                                         |                                                            |
| SITE DATA FOR                      | FORESTVILLE V                       | /ILLAGE             |                                                                              |                                |                        |                                                                                |                                                         |                                                            |
| TAX PARCEL ID:                     |                                     |                     | 1754585927, 1754492629                                                       |                                | ONAL OF<br>AL OPEN     | PEN SPACE:                                                                     | REQUIRED                                                | PROPOSED                                                   |
| TOTAL SITE AREA:                   | EDICATION (PROPOS                   |                     | KNIGHTDALE, NORTH CAROLINA<br>+/- 50.64 ACRES (PER SURVEY)<br>+/- 1.11 ACRES | 101.                           | ACTIVE                 | OPEN SPACE*                                                                    | 2.27 ACRES<br>2.27 ACRES<br>2.27 ACRES                  | 15.85 ACRES<br>2.32 ACRES<br>13.53 ACRES                   |
| TOTAL DEVELOPAB                    | · ·                                 |                     | +/- 49.53 ACRES<br>+/- 46.30 ACRES                                           |                                | MINIMUN                | 1 OF 50% OF TOTAL                                                              | 2.27 ACRES<br>- REQUIRED OPEN SPA<br>REATION OPEN SPACE | CE SHALL BE ACTIVE                                         |
| FUTURE NEIG                        | BORHOOD RETAIL                      |                     | +/- 40.30 ACRES<br>+/- 3.23 ACRES                                            |                                | RIX (KNIC              | GHTDALE UDO, SEC                                                               | CTION 7.3)                                              |                                                            |
| ZONING:<br>EXISTING:<br>PROPOSED:  |                                     | RT<br>PUD           | - NMX                                                                        |                                | BEDRO<br>S             | ' <u>Y:</u> 270 UNITS / 46<br><u>OMS:</u><br>INGLE-FAMILY: 86<br>OWNHOMES: 184 | =<br>UNITS x 3.5** =                                    | 5.83 DU/AC<br>761 BEDROOMS<br>301 BEDROOMS<br>460 BEDROOMS |
| WATERSHED:                         |                                     |                     | SE RIVER BASIN<br>LOODPLAIN IS LOCATED ON-SITE                               | DRO                            | **                     | (PER UDO SECTIO                                                                |                                                         |                                                            |
| TOTAL PROPOSED                     | LOTS                                |                     | OTS/UNITS                                                                    | FRO                            | ***RECI<br>SECTIC      | REATION OPEN SP<br>N 7.3)                                                      | CE DEDICATION MATE                                      | RIX (KNIGHTDALE UDO,                                       |
| 35' x 110' SING<br>TOWNHOMES       | GLE FAMILY:                         | 86 L0               |                                                                              | REO                            | 761 BEI                | DROOMS $\times$ 260 = 19<br>PEN SPACE = 4.54                                   | 7,860 SF                                                | N SFACE (SF)                                               |
| POTENTIAL DENSIT                   |                                     | +/- 5.              | 83 DU/AC (270 / 46.3)                                                        |                                |                        |                                                                                | SPACE (50% OF 4.67 AG                                   | C) = 2.27 ACRES                                            |
| SINGLE-FAMILY     REQUIR           |                                     | ACE PER BE          | DROOM, 2 MAXIMUM                                                             |                                | E:<br>UIRED:<br>POSED: |                                                                                | 4.63 AC<br>4.63 AC MIN.                                 |                                                            |
| • TOWNHOMES:                       |                                     |                     | VITH 2 CAR DRIVEWAY                                                          | LINK / NOE                     |                        | :                                                                              | 17 LINKS / 11                                           | NODES = 1.55<br>XHIBIT ON SHEET 2.2)                       |
| REQUIR<br>PROVID                   | ED: 2-CA                            |                     | DROOM, 2 MAXIMUM<br>VITH 2 CAR DRIVEWAY                                      | TYPICAL LO                     | _                      | ACKS:<br>IGLE FAMILY LOT                                                       | тоwnно                                                  |                                                            |
| ON-STREET PARKIN     INTERNAL STRE |                                     | PACES PRO           | /IDED                                                                        | FRON<br>SIDE:<br>REAR<br>(FROI | T:<br>7' I<br>(20      | 10' MIN<br>MIN, 3.5' PER SIDE<br>% OF LOT WIDTH)<br>30'                        | 10'                                                     | MIN, 25' MAX<br>MIN (6' PER SIDE)                          |
| ENGINEERII                         | NG FIRM:                            |                     | SOCIATES, INC.                                                               |                                | PF                     |                                                                                | ERS                                                     |                                                            |
| ADDRESS:<br>PHONE:                 |                                     |                     | TEWAY CENTRE BLVD, SUITE<br>VILLE, NC 27560<br>3-1070                        | = 216                          | PA                     | RCEL 1:                                                                        |                                                         |                                                            |
| MOBILE:<br>CONTACT:                |                                     | (919) 570           |                                                                              |                                | PII<br>PA              |                                                                                | 1754492629<br>15.473 ACRES                              |                                                            |
| DEVELOPE                           | <u>२:</u>                           |                     | GE HOMES OF THE CAROLIN<br>RRINGTON MILL BLVD., STE.                         |                                |                        |                                                                                | KNIGHTDALE, TO                                          |                                                            |
| PHONE:                             |                                     | MORRIS<br>(919) 410 | VILLE, NC 27560<br>)-0926                                                    | 100                            |                        |                                                                                | 950 STEEPLE SQU<br>KNIGHTDALE, NC<br>(919) 217-2200     |                                                            |
| CONTACT:<br>TRAFFIC EN             |                                     | MARTIN<br>RAMEY     | FUCHS<br>KEMP & ASSOCIATES                                                   |                                |                        |                                                                                |                                                         |                                                            |
| ADDRESS:                           | <u> </u>                            | 5808 FA<br>RALEIGI  | RINGDON PLACE, STE. 100<br>I, NC 27609                                       |                                | PA<br>Pli              | NRCEL 2:                                                                       | 1754585927                                              |                                                            |
| PHONE:<br>REVIEW AG                | FNCV                                | (919) 872<br>TOWN C |                                                                              |                                | PA                     | ARCEL SIZE:                                                                    | 35.162 ACRES                                            |                                                            |
| <u>REVIEW AG</u><br>ADDRESS:       |                                     | 950 STE<br>KNIGHT   | <u>F KNIGHTDALE, NC</u><br>EPLE SQUARE COURT<br>DALE, NC 27545               |                                |                        |                                                                                | SUGGS, JANE P.,<br>BEASLEY. EVE C.<br>1507 TRAILWOOD    |                                                            |
| PHONE:                             |                                     | (919) 217           | 7-2400                                                                       |                                |                        |                                                                                | RALEIGH, NC 276                                         |                                                            |
|                                    |                                     |                     |                                                                              |                                |                        |                                                                                |                                                         |                                                            |