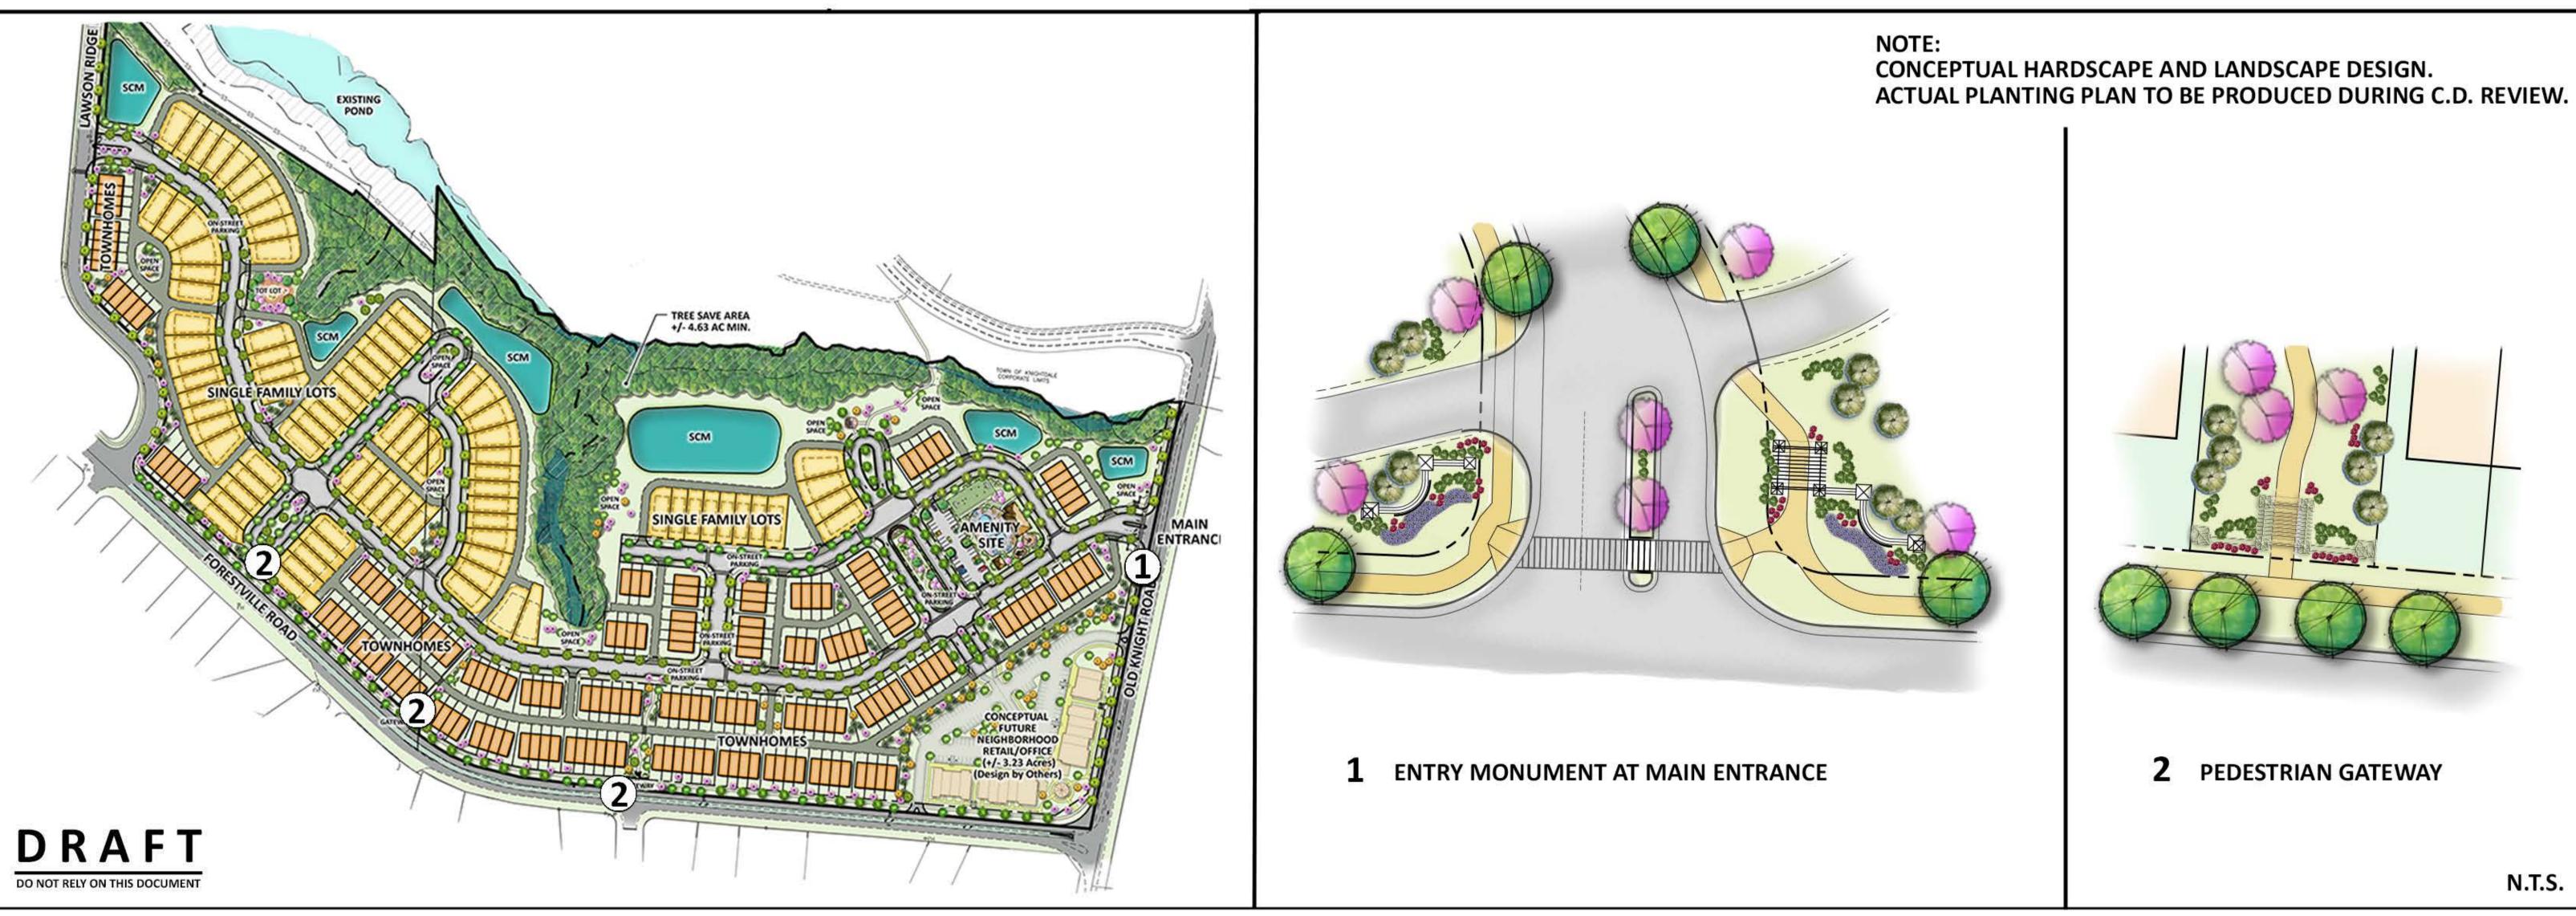

|                                    | ~                                   |                     |                                                                              |                                |                        | 11                                                                             |                                                         |                                                            |
|------------------------------------|-------------------------------------|---------------------|------------------------------------------------------------------------------|--------------------------------|------------------------|--------------------------------------------------------------------------------|---------------------------------------------------------|------------------------------------------------------------|
| Run Lu                             | infaloe Rd                          |                     |                                                                              |                                | 4                      |                                                                                | 1                                                       |                                                            |
|                                    | The last                            | Old/Crews           | Buttaloe                                                                     | Samacraw Dr                    |                        | , H                                                                            |                                                         |                                                            |
|                                    | Uburnie-Rd                          | ~                   |                                                                              |                                | ad                     | Tot                                                                            | dd-i                                                    |                                                            |
| Pet Crossro                        | ads of Old Lewi                     | is Farm R           | Canada Ad                                                                    | · ,                            | Horton                 |                                                                                |                                                         |                                                            |
|                                    |                                     | R-                  | Ceek                                                                         | Ŧ                              |                        | harita-Craek                                                                   |                                                         |                                                            |
| Wil-Mar G<br>Course                |                                     | 1                   | A Honorea                                                                    | d Knight R                     | Marks Cr               | Purys                                                                          | ar-I                                                    |                                                            |
|                                    |                                     |                     |                                                                              | - OF                           |                        |                                                                                |                                                         |                                                            |
| Bet                                | averdam                             | Forestville Rd      | did Crew                                                                     |                                |                        | irka :Craok_R                                                                  |                                                         |                                                            |
| 649                                |                                     |                     | Kaiah                                                                        |                                | )                      | 64                                                                             |                                                         |                                                            |
| PH                                 | High D                              |                     | SITE                                                                         | Knightdale Bly                 | d Morring              | (D+)                                                                           |                                                         |                                                            |
| Mintor Of                          |                                     |                     | A LL                                                                         |                                | Fiyer Way              | 12                                                                             |                                                         |                                                            |
| A                                  | Shoppes at<br>Midway<br>Plantation- |                     |                                                                              | Carolina A                     |                        | aths Creek                                                                     |                                                         |                                                            |
| VICINITY MAP                       |                                     | (-0) of             |                                                                              |                                | SCA                    | LE: 1" = 1,000                                                                 | · ·                                                     |                                                            |
| INDEX OF S                         | HEETS                               |                     |                                                                              |                                |                        |                                                                                | -                                                       |                                                            |
| SHEET NO.                          | SHEET NAME                          |                     |                                                                              |                                |                        | NAL DATE                                                                       | REVISION DATE                                           | I                                                          |
| C0.0<br>C1.0                       | COVER SHEET<br>BOUNDARY SU          |                     |                                                                              |                                | 02-10-<br>02-10-       |                                                                                | 03-05-2020<br>03-05-2020                                |                                                            |
| C1.1<br>C1.2                       | EXISTING CONI                       |                     | NVIRONMENTAL SURVEY                                                          |                                | 02-10-<br>02-10-       |                                                                                | 03-05-2020<br>03-05-2020                                |                                                            |
| C2.0                               | ILLUSTRATIVE                        |                     | -                                                                            |                                | 02-10-                 |                                                                                | 03-05-2020                                              |                                                            |
| C2.1<br>C2.2                       | SITE PLAN<br>PHASING PLAN           | 1                   |                                                                              |                                | 02-10-<br>02-10-       |                                                                                | 03-05-2020<br>03-05-2020                                |                                                            |
| C3.0                               |                                     |                     | I                                                                            |                                | 02-10-                 |                                                                                | 03-05-2020                                              |                                                            |
| C3.1<br>C4.0                       | SIGNAGE PLAN<br>UTILITY PLAN        | N                   |                                                                              |                                | 02-10-<br>02-10-       |                                                                                | 03-05-2020<br>03-05-2020                                |                                                            |
| C5.0<br>C6.0                       | STORMWATER<br>OPEN SPACE P          |                     | MENT                                                                         |                                | 02-10-<br>02-10-       |                                                                                | 03-05-2020<br>03-05-2020                                |                                                            |
| L1.0                               |                                     | -                   | -                                                                            |                                | 02-10-                 |                                                                                | 03-05-2020                                              |                                                            |
| L1.1<br>A1.0                       | LANDSCAPE AI                        |                     | NG DETAILS<br>E-FAMILY ELEVATIONS                                            |                                | 02-10-<br>02-10-       |                                                                                | 03-05-2020<br>03-05-2020                                |                                                            |
| A1.1<br>EX-1                       |                                     |                     | HOME ELEVATIONS                                                              | ITS                            | 02-10-<br>02-10-       |                                                                                | 03-05-2020<br>03-05-2020                                |                                                            |
| EX-2                               |                                     |                     | ENTRY MONUMENT EXHIBITS                                                      |                                | 02-10-                 |                                                                                | 03-05-2020                                              |                                                            |
| EX-3                               | FORESTVILLE                         | VILLAGE (           | OPEN SPACE EXHIBITS                                                          |                                | 02-10-                 | 2020                                                                           | 03-05-2020                                              |                                                            |
|                                    |                                     |                     |                                                                              |                                |                        |                                                                                |                                                         |                                                            |
| SITE DATA FOR                      | FORESTVILLE V                       | /ILLAGE             |                                                                              |                                |                        |                                                                                |                                                         |                                                            |
| TAX PARCEL ID:                     |                                     |                     | 1754585927, 1754492629                                                       |                                | ONAL OF<br>AL OPEN     | PEN SPACE:                                                                     | REQUIRED                                                | PROPOSED                                                   |
| TOTAL SITE AREA:                   | EDICATION (PROPOS                   |                     | KNIGHTDALE, NORTH CAROLINA<br>+/- 50.64 ACRES (PER SURVEY)<br>+/- 1.11 ACRES | 101.                           | ACTIVE                 | OPEN SPACE*                                                                    | 2.27 ACRES<br>2.27 ACRES<br>2.27 ACRES                  | 15.85 ACRES<br>2.32 ACRES<br>13.53 ACRES                   |
| TOTAL DEVELOPAB                    | · ·                                 |                     | +/- 49.53 ACRES<br>+/- 46.30 ACRES                                           |                                | MINIMUN                | 1 OF 50% OF TOTAL                                                              | 2.27 ACRES<br>- REQUIRED OPEN SPA<br>REATION OPEN SPACE | CE SHALL BE ACTIVE                                         |
| FUTURE NEIG                        | BORHOOD RETAIL                      |                     | +/- 40.30 ACRES<br>+/- 3.23 ACRES                                            |                                | RIX (KNIC              | GHTDALE UDO, SEC                                                               | CTION 7.3)                                              |                                                            |
| ZONING:<br>EXISTING:<br>PROPOSED:  |                                     | RT<br>PUD           | - NMX                                                                        |                                | BEDRO<br>S             | ' <u>Y:</u> 270 UNITS / 46<br><u>OMS:</u><br>INGLE-FAMILY: 86<br>OWNHOMES: 184 | =<br>UNITS x 3.5** =                                    | 5.83 DU/AC<br>761 BEDROOMS<br>301 BEDROOMS<br>460 BEDROOMS |
| WATERSHED:                         |                                     |                     | SE RIVER BASIN<br>LOODPLAIN IS LOCATED ON-SITE                               | DRO                            | **                     | (PER UDO SECTIO                                                                |                                                         |                                                            |
| TOTAL PROPOSED                     | LOTS                                |                     | OTS/UNITS                                                                    | FRO                            | ***RECI<br>SECTIC      | REATION OPEN SP<br>N 7.3)                                                      | CE DEDICATION MATE                                      | RIX (KNIGHTDALE UDO,                                       |
| 35' x 110' SING<br>TOWNHOMES       | GLE FAMILY:                         | 86 L0               |                                                                              | REO                            | 761 BEI                | DROOMS $\times$ 260 = 19<br>PEN SPACE = 4.54                                   | 7,860 SF                                                | N SFACE (SF)                                               |
| POTENTIAL DENSIT                   |                                     | +/- 5.              | 83 DU/AC (270 / 46.3)                                                        |                                |                        |                                                                                | SPACE (50% OF 4.67 AG                                   | C) = 2.27 ACRES                                            |
| SINGLE-FAMILY     REQUIR           |                                     | ACE PER BE          | DROOM, 2 MAXIMUM                                                             |                                | E:<br>UIRED:<br>POSED: |                                                                                | 4.63 AC<br>4.63 AC MIN.                                 |                                                            |
| • TOWNHOMES:                       |                                     |                     | VITH 2 CAR DRIVEWAY                                                          | LINK / NOE                     |                        | :                                                                              | 17 LINKS / 11                                           | NODES = 1.55<br>XHIBIT ON SHEET 2.2)                       |
| REQUIR<br>PROVID                   | ED: 2-CA                            |                     | DROOM, 2 MAXIMUM<br>VITH 2 CAR DRIVEWAY                                      | TYPICAL LO                     | _                      | ACKS:<br>IGLE FAMILY LOT                                                       | тоwnно                                                  |                                                            |
| ON-STREET PARKIN     INTERNAL STRE |                                     | PACES PRO           | /IDED                                                                        | FRON<br>SIDE:<br>REAR<br>(FROI | T:<br>7' I<br>(20      | 10' MIN<br>MIN, 3.5' PER SIDE<br>% OF LOT WIDTH)<br>30'                        | 10'                                                     | MIN, 25' MAX<br>MIN (6' PER SIDE)                          |
| ENGINEERII                         | NG FIRM:                            |                     | SOCIATES, INC.                                                               |                                | PF                     |                                                                                | ERS                                                     |                                                            |
| ADDRESS:<br>PHONE:                 |                                     |                     | TEWAY CENTRE BLVD, SUITE<br>VILLE, NC 27560<br>3-1070                        | = 216                          | PA                     | RCEL 1:                                                                        |                                                         |                                                            |
| MOBILE:<br>CONTACT:                |                                     | (919) 570           |                                                                              |                                | PII<br>PA              |                                                                                | 1754492629<br>15.473 ACRES                              |                                                            |
| DEVELOPE                           | <u>२:</u>                           |                     | GE HOMES OF THE CAROLIN<br>RRINGTON MILL BLVD., STE.                         |                                |                        |                                                                                | KNIGHTDALE, TO                                          |                                                            |
| PHONE:                             |                                     | MORRIS<br>(919) 410 | VILLE, NC 27560<br>)-0926                                                    | 100                            |                        |                                                                                | 950 STEEPLE SQU<br>KNIGHTDALE, NC<br>(919) 217-2200     |                                                            |
| CONTACT:<br>TRAFFIC EN             |                                     | MARTIN<br>RAMEY     | FUCHS<br>KEMP & ASSOCIATES                                                   |                                |                        |                                                                                |                                                         |                                                            |
| ADDRESS:                           | <u> </u>                            | 5808 FA<br>RALEIGI  | RINGDON PLACE, STE. 100<br>I, NC 27609                                       |                                | PA<br>Pli              | NRCEL 2:                                                                       | 1754585927                                              |                                                            |
| PHONE:<br>REVIEW AG                | FNCV                                | (919) 872<br>TOWN C |                                                                              |                                | PA                     | ARCEL SIZE:                                                                    | 35.162 ACRES                                            |                                                            |
| <u>REVIEW AG</u><br>ADDRESS:       |                                     | 950 STE<br>KNIGHT   | <u>F KNIGHTDALE, NC</u><br>EPLE SQUARE COURT<br>DALE, NC 27545               |                                |                        |                                                                                | SUGGS, JANE P.,<br>BEASLEY. EVE C.<br>1507 TRAILWOOD    |                                                            |
| PHONE:                             |                                     | (919) 217           | 7-2400                                                                       |                                |                        |                                                                                | RALEIGH, NC 276                                         |                                                            |
|                                    |                                     |                     |                                                                              |                                |                        |                                                                                |                                                         |                                                            |