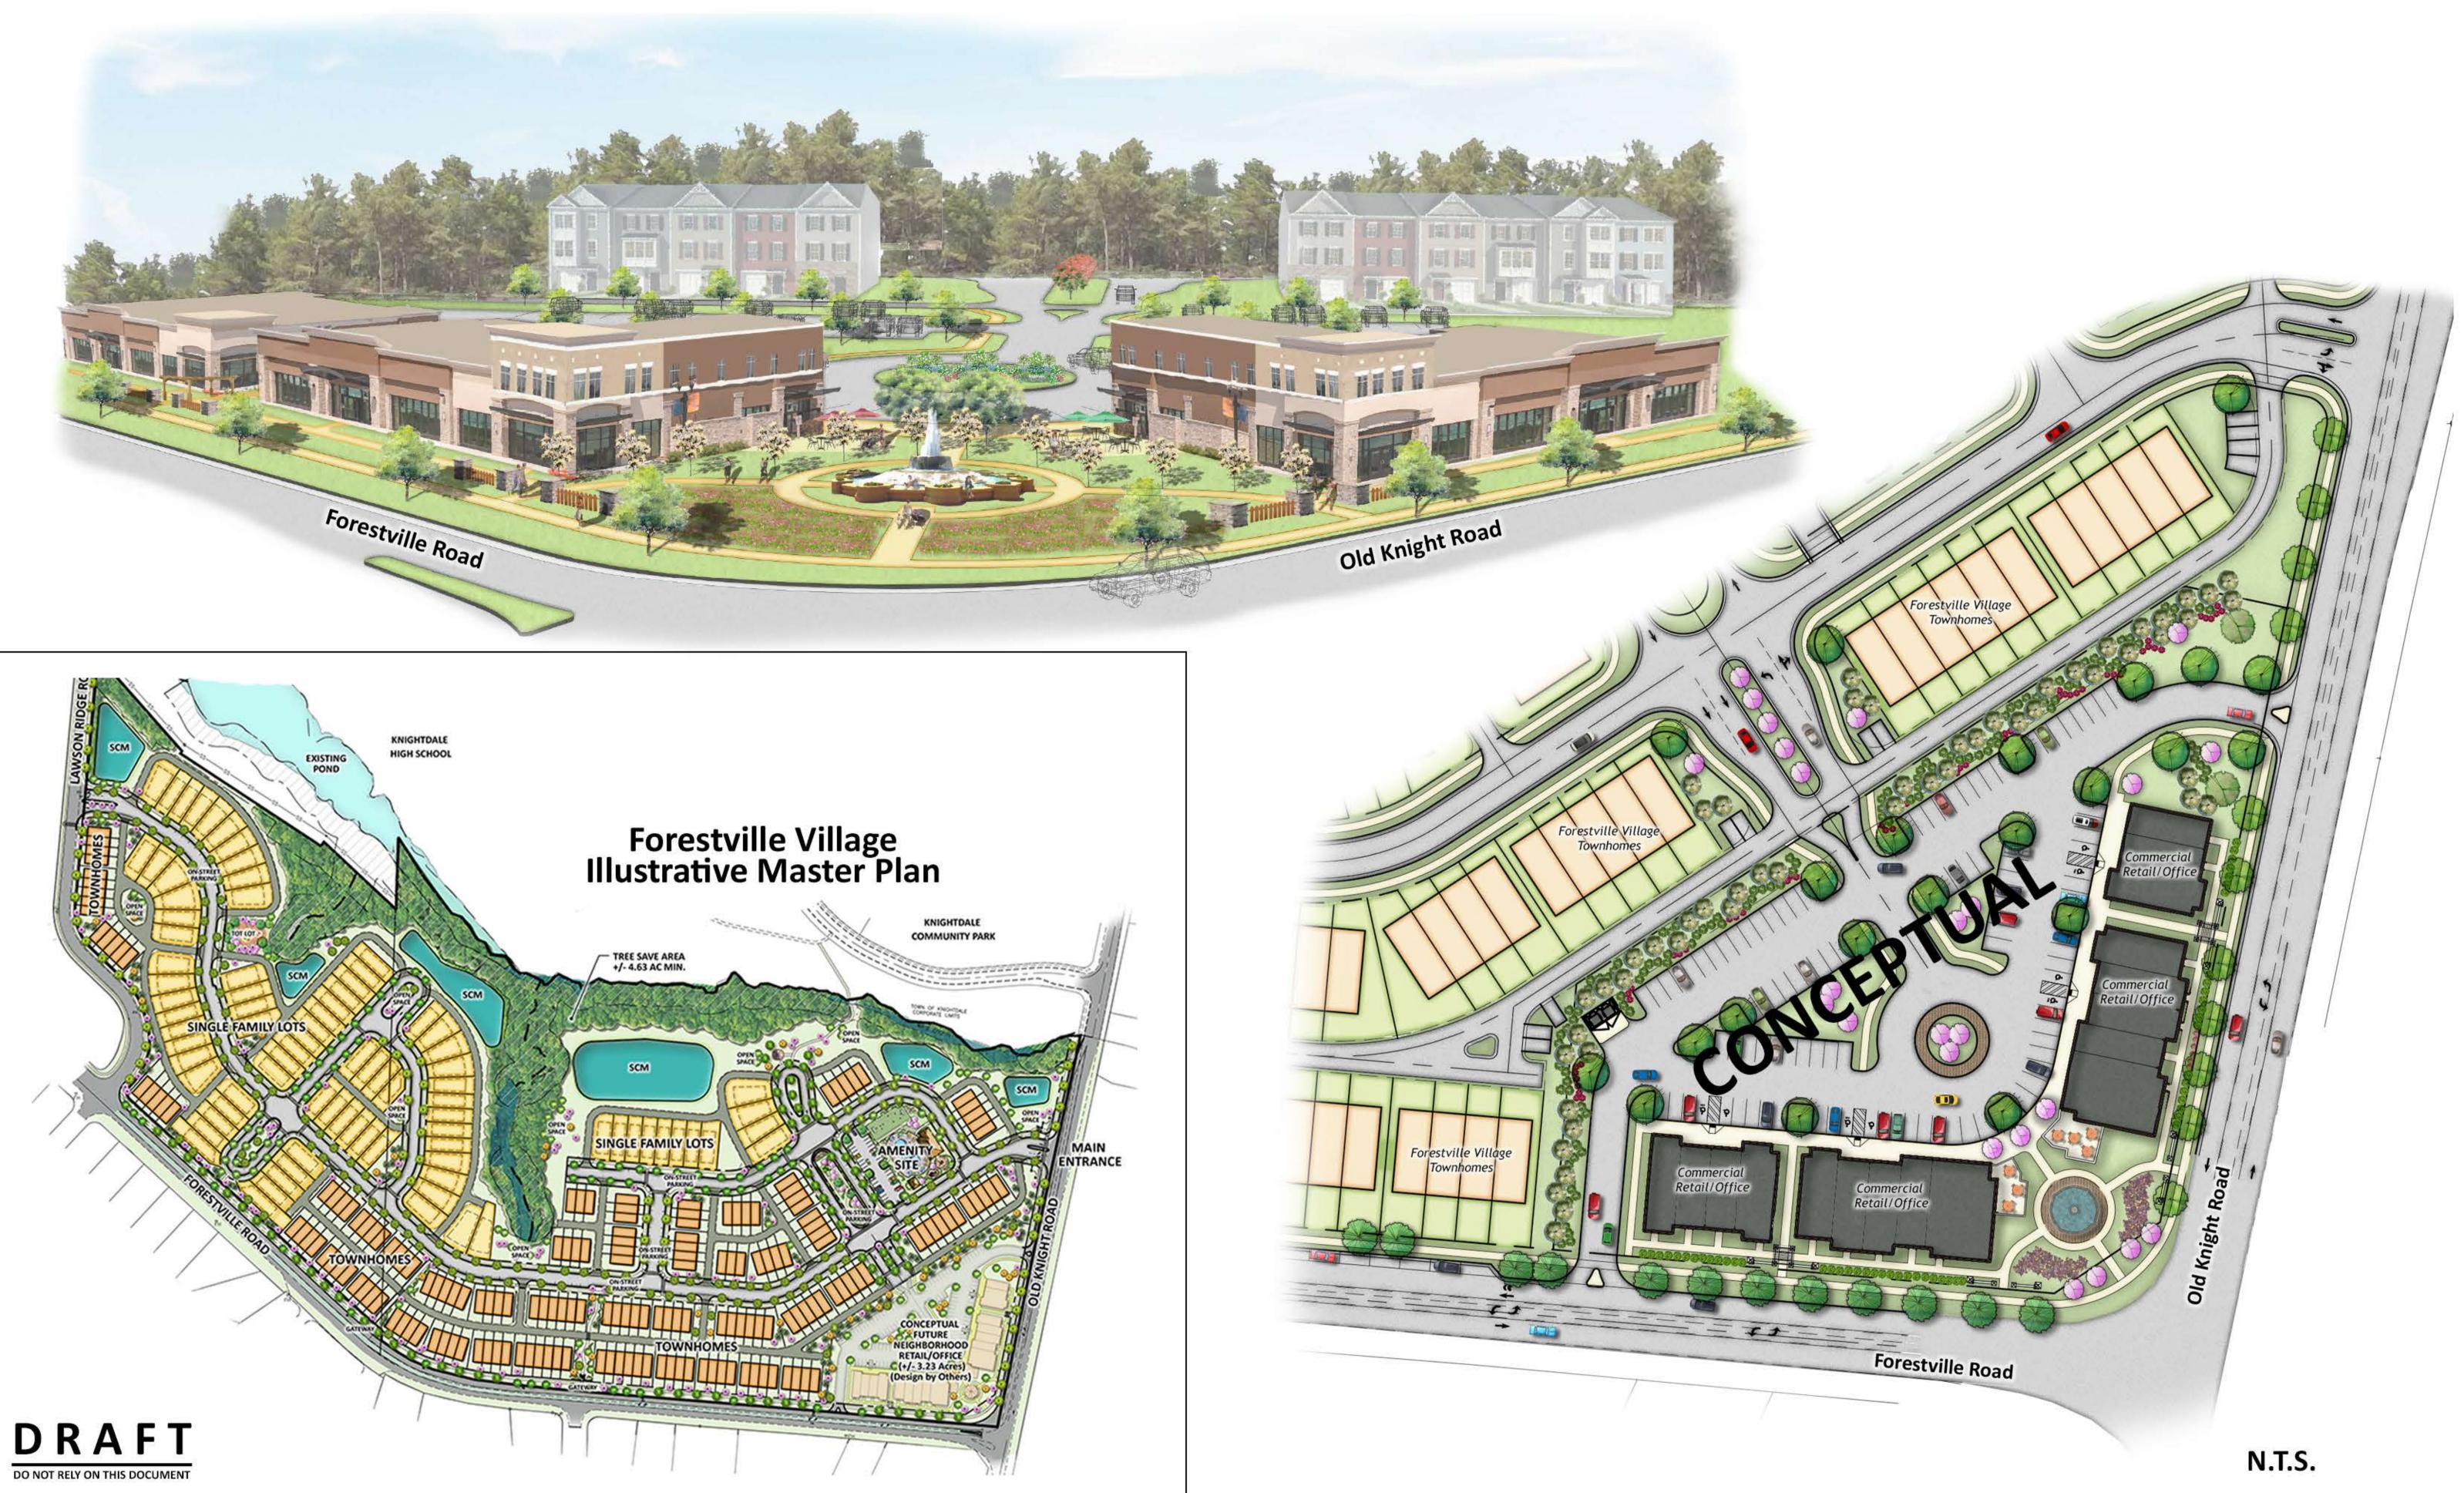

|                                    | ~                                   |                     |                                                                              |                                |                        | 11                                                                             |                                                         |                                                            |
|------------------------------------|-------------------------------------|---------------------|------------------------------------------------------------------------------|--------------------------------|------------------------|--------------------------------------------------------------------------------|---------------------------------------------------------|------------------------------------------------------------|
| Run Lu                             | infaloe Rd                          |                     |                                                                              |                                | 4                      |                                                                                | 1                                                       |                                                            |
|                                    | The last                            | Old/Crews           | Buttaloe                                                                     | Samacraw Dr                    |                        | , H                                                                            |                                                         |                                                            |
|                                    | Uburnie-Rd                          | ~                   |                                                                              |                                | ad                     | Tot                                                                            | dd-i                                                    |                                                            |
| Pet Crossro                        | ads of Old Lewi                     | is Farm R           | Canada Ad                                                                    | · ,                            | Horton                 |                                                                                |                                                         |                                                            |
|                                    |                                     | R-                  | Ceek                                                                         | Ŧ                              |                        | harita-Craek                                                                   |                                                         |                                                            |
| Wil-Mar G<br>Course                |                                     | 1                   | A Honorea                                                                    | d Knight R                     | Marks Cr               | Purys                                                                          | ar-I                                                    |                                                            |
|                                    |                                     |                     |                                                                              | - OF                           |                        |                                                                                |                                                         |                                                            |
| Bet                                | averdam                             | Forestville Rd      | did Crew                                                                     |                                |                        | irka :Craok_R                                                                  |                                                         |                                                            |
| 649                                |                                     |                     | Kaiah                                                                        |                                | )                      | 64                                                                             |                                                         |                                                            |
| PH                                 | High D                              |                     | SITE                                                                         | Knightdale Bly                 | d Morring              | (D+)                                                                           |                                                         |                                                            |
| Mintor Of                          |                                     |                     | A LL                                                                         |                                | Fiyer Way              | 12                                                                             |                                                         |                                                            |
| A                                  | Shoppes at<br>Midway<br>Plantation- |                     |                                                                              | Carolina A                     |                        | aths Creek                                                                     |                                                         |                                                            |
| VICINITY MAP                       |                                     | (-0) of             |                                                                              |                                | SCA                    | LE: 1" = 1,000                                                                 | · ·                                                     |                                                            |
| INDEX OF S                         | HEETS                               |                     |                                                                              |                                |                        |                                                                                | -                                                       |                                                            |
| SHEET NO.                          | SHEET NAME                          |                     |                                                                              |                                |                        | NAL DATE                                                                       | REVISION DATE                                           | I                                                          |
| C0.0<br>C1.0                       | COVER SHEET<br>BOUNDARY SU          |                     |                                                                              |                                | 02-10-<br>02-10-       |                                                                                | 03-05-2020<br>03-05-2020                                |                                                            |
| C1.1<br>C1.2                       | EXISTING CONI                       |                     | NVIRONMENTAL SURVEY                                                          |                                | 02-10-<br>02-10-       |                                                                                | 03-05-2020<br>03-05-2020                                |                                                            |
| C2.0                               | ILLUSTRATIVE                        |                     | -                                                                            |                                | 02-10-                 |                                                                                | 03-05-2020                                              |                                                            |
| C2.1<br>C2.2                       | SITE PLAN<br>PHASING PLAN           | 1                   |                                                                              |                                | 02-10-<br>02-10-       |                                                                                | 03-05-2020<br>03-05-2020                                |                                                            |
| C3.0                               |                                     |                     | I                                                                            |                                | 02-10-                 |                                                                                | 03-05-2020                                              |                                                            |
| C3.1<br>C4.0                       | SIGNAGE PLAN<br>UTILITY PLAN        | N                   |                                                                              |                                | 02-10-<br>02-10-       |                                                                                | 03-05-2020<br>03-05-2020                                |                                                            |
| C5.0<br>C6.0                       | STORMWATER<br>OPEN SPACE P          |                     | MENT                                                                         |                                | 02-10-<br>02-10-       |                                                                                | 03-05-2020<br>03-05-2020                                |                                                            |
| L1.0                               |                                     | -                   | -                                                                            |                                | 02-10-                 |                                                                                | 03-05-2020                                              |                                                            |
| L1.1<br>A1.0                       | LANDSCAPE AI                        |                     | NG DETAILS<br>E-FAMILY ELEVATIONS                                            |                                | 02-10-<br>02-10-       |                                                                                | 03-05-2020<br>03-05-2020                                |                                                            |
| A1.1<br>EX-1                       |                                     |                     | HOME ELEVATIONS                                                              | ITS                            | 02-10-<br>02-10-       |                                                                                | 03-05-2020<br>03-05-2020                                |                                                            |
| EX-2                               |                                     |                     | ENTRY MONUMENT EXHIBITS                                                      |                                | 02-10-                 |                                                                                | 03-05-2020                                              |                                                            |
| EX-3                               | FORESTVILLE                         | VILLAGE (           | OPEN SPACE EXHIBITS                                                          |                                | 02-10-                 | 2020                                                                           | 03-05-2020                                              |                                                            |
|                                    |                                     |                     |                                                                              |                                |                        |                                                                                |                                                         |                                                            |
| SITE DATA FOR                      | FORESTVILLE V                       | /ILLAGE             |                                                                              |                                |                        |                                                                                |                                                         |                                                            |
| TAX PARCEL ID:                     |                                     |                     | 1754585927, 1754492629                                                       |                                | ONAL OF<br>AL OPEN     | PEN SPACE:                                                                     | REQUIRED                                                | PROPOSED                                                   |
| TOTAL SITE AREA:                   | EDICATION (PROPOS                   |                     | KNIGHTDALE, NORTH CAROLINA<br>+/- 50.64 ACRES (PER SURVEY)<br>+/- 1.11 ACRES | 101.                           | ACTIVE                 | OPEN SPACE*                                                                    | 2.27 ACRES<br>2.27 ACRES<br>2.27 ACRES                  | 15.85 ACRES<br>2.32 ACRES<br>13.53 ACRES                   |
| TOTAL DEVELOPAB                    | · ·                                 |                     | +/- 49.53 ACRES<br>+/- 46.30 ACRES                                           |                                | MINIMUN                | 1 OF 50% OF TOTAL                                                              | 2.27 ACRES<br>- REQUIRED OPEN SPA<br>REATION OPEN SPACE | CE SHALL BE ACTIVE                                         |
| FUTURE NEIG                        | BORHOOD RETAIL                      |                     | +/- 40.30 ACRES<br>+/- 3.23 ACRES                                            |                                | RIX (KNIC              | GHTDALE UDO, SEC                                                               | CTION 7.3)                                              |                                                            |
| ZONING:<br>EXISTING:<br>PROPOSED:  |                                     | RT<br>PUD           | - NMX                                                                        |                                | BEDRO<br>S             | ' <u>Y:</u> 270 UNITS / 46<br><u>OMS:</u><br>INGLE-FAMILY: 86<br>OWNHOMES: 184 | =<br>UNITS x 3.5** =                                    | 5.83 DU/AC<br>761 BEDROOMS<br>301 BEDROOMS<br>460 BEDROOMS |
| WATERSHED:                         |                                     |                     | SE RIVER BASIN<br>LOODPLAIN IS LOCATED ON-SITE                               | DRO                            | **                     | (PER UDO SECTIO                                                                |                                                         |                                                            |
| TOTAL PROPOSED                     | LOTS                                |                     | OTS/UNITS                                                                    | FRO                            | ***RECI<br>SECTIC      | REATION OPEN SP<br>N 7.3)                                                      | CE DEDICATION MATE                                      | RIX (KNIGHTDALE UDO,                                       |
| 35' x 110' SING<br>TOWNHOMES       | GLE FAMILY:                         | 86 L0               |                                                                              | REO                            | 761 BEI                | DROOMS $\times$ 260 = 19<br>PEN SPACE = 4.54                                   | 7,860 SF                                                | N SFACE (SF)                                               |
| POTENTIAL DENSIT                   |                                     | +/- 5.              | 83 DU/AC (270 / 46.3)                                                        |                                |                        |                                                                                | SPACE (50% OF 4.67 AG                                   | C) = 2.27 ACRES                                            |
| SINGLE-FAMILY     REQUIR           |                                     | ACE PER BE          | DROOM, 2 MAXIMUM                                                             |                                | E:<br>UIRED:<br>POSED: |                                                                                | 4.63 AC<br>4.63 AC MIN.                                 |                                                            |
| • TOWNHOMES:                       |                                     |                     | VITH 2 CAR DRIVEWAY                                                          | LINK / NOE                     |                        | :                                                                              | 17 LINKS / 11                                           | NODES = 1.55<br>XHIBIT ON SHEET 2.2)                       |
| REQUIR<br>PROVID                   | ED: 2-CA                            |                     | DROOM, 2 MAXIMUM<br>VITH 2 CAR DRIVEWAY                                      | TYPICAL LO                     | _                      | ACKS:<br>IGLE FAMILY LOT                                                       | тоwnно                                                  |                                                            |
| ON-STREET PARKIN     INTERNAL STRE |                                     | PACES PRO           | /IDED                                                                        | FRON<br>SIDE:<br>REAR<br>(FROI | T:<br>7' I<br>(20      | 10' MIN<br>MIN, 3.5' PER SIDE<br>% OF LOT WIDTH)<br>30'                        | 10'                                                     | MIN, 25' MAX<br>MIN (6' PER SIDE)                          |
| ENGINEERII                         | NG FIRM:                            |                     | SOCIATES, INC.                                                               |                                | PF                     |                                                                                | ERS                                                     |                                                            |
| ADDRESS:<br>PHONE:                 |                                     |                     | TEWAY CENTRE BLVD, SUITE<br>VILLE, NC 27560<br>3-1070                        | = 216                          | PA                     | RCEL 1:                                                                        |                                                         |                                                            |
| MOBILE:<br>CONTACT:                |                                     | (919) 570           |                                                                              |                                | PII<br>PA              |                                                                                | 1754492629<br>15.473 ACRES                              |                                                            |
| DEVELOPE                           | <u>२:</u>                           |                     | GE HOMES OF THE CAROLIN<br>RRINGTON MILL BLVD., STE.                         |                                |                        |                                                                                | KNIGHTDALE, TO                                          |                                                            |
| PHONE:                             |                                     | MORRIS<br>(919) 410 | VILLE, NC 27560<br>)-0926                                                    | 100                            |                        |                                                                                | 950 STEEPLE SQU<br>KNIGHTDALE, NC<br>(919) 217-2200     |                                                            |
| CONTACT:<br>TRAFFIC EN             |                                     | MARTIN<br>RAMEY     | FUCHS<br>KEMP & ASSOCIATES                                                   |                                |                        |                                                                                |                                                         |                                                            |
| ADDRESS:                           | <u> </u>                            | 5808 FA<br>RALEIGI  | RINGDON PLACE, STE. 100<br>I, NC 27609                                       |                                | PA<br>Pli              | NRCEL 2:                                                                       | 1754585927                                              |                                                            |
| PHONE:<br>REVIEW AG                | FNCV                                | (919) 872<br>TOWN C |                                                                              |                                | PA                     | ARCEL SIZE:                                                                    | 35.162 ACRES                                            |                                                            |
| <u>REVIEW AG</u><br>ADDRESS:       |                                     | 950 STE<br>KNIGHT   | <u>F KNIGHTDALE, NC</u><br>EPLE SQUARE COURT<br>DALE, NC 27545               |                                |                        |                                                                                | SUGGS, JANE P.,<br>BEASLEY. EVE C.<br>1507 TRAILWOOD    |                                                            |
| PHONE:                             |                                     | (919) 217           | 7-2400                                                                       |                                |                        |                                                                                | RALEIGH, NC 276                                         |                                                            |
|                                    |                                     |                     |                                                                              |                                |                        |                                                                                |                                                         |                                                            |