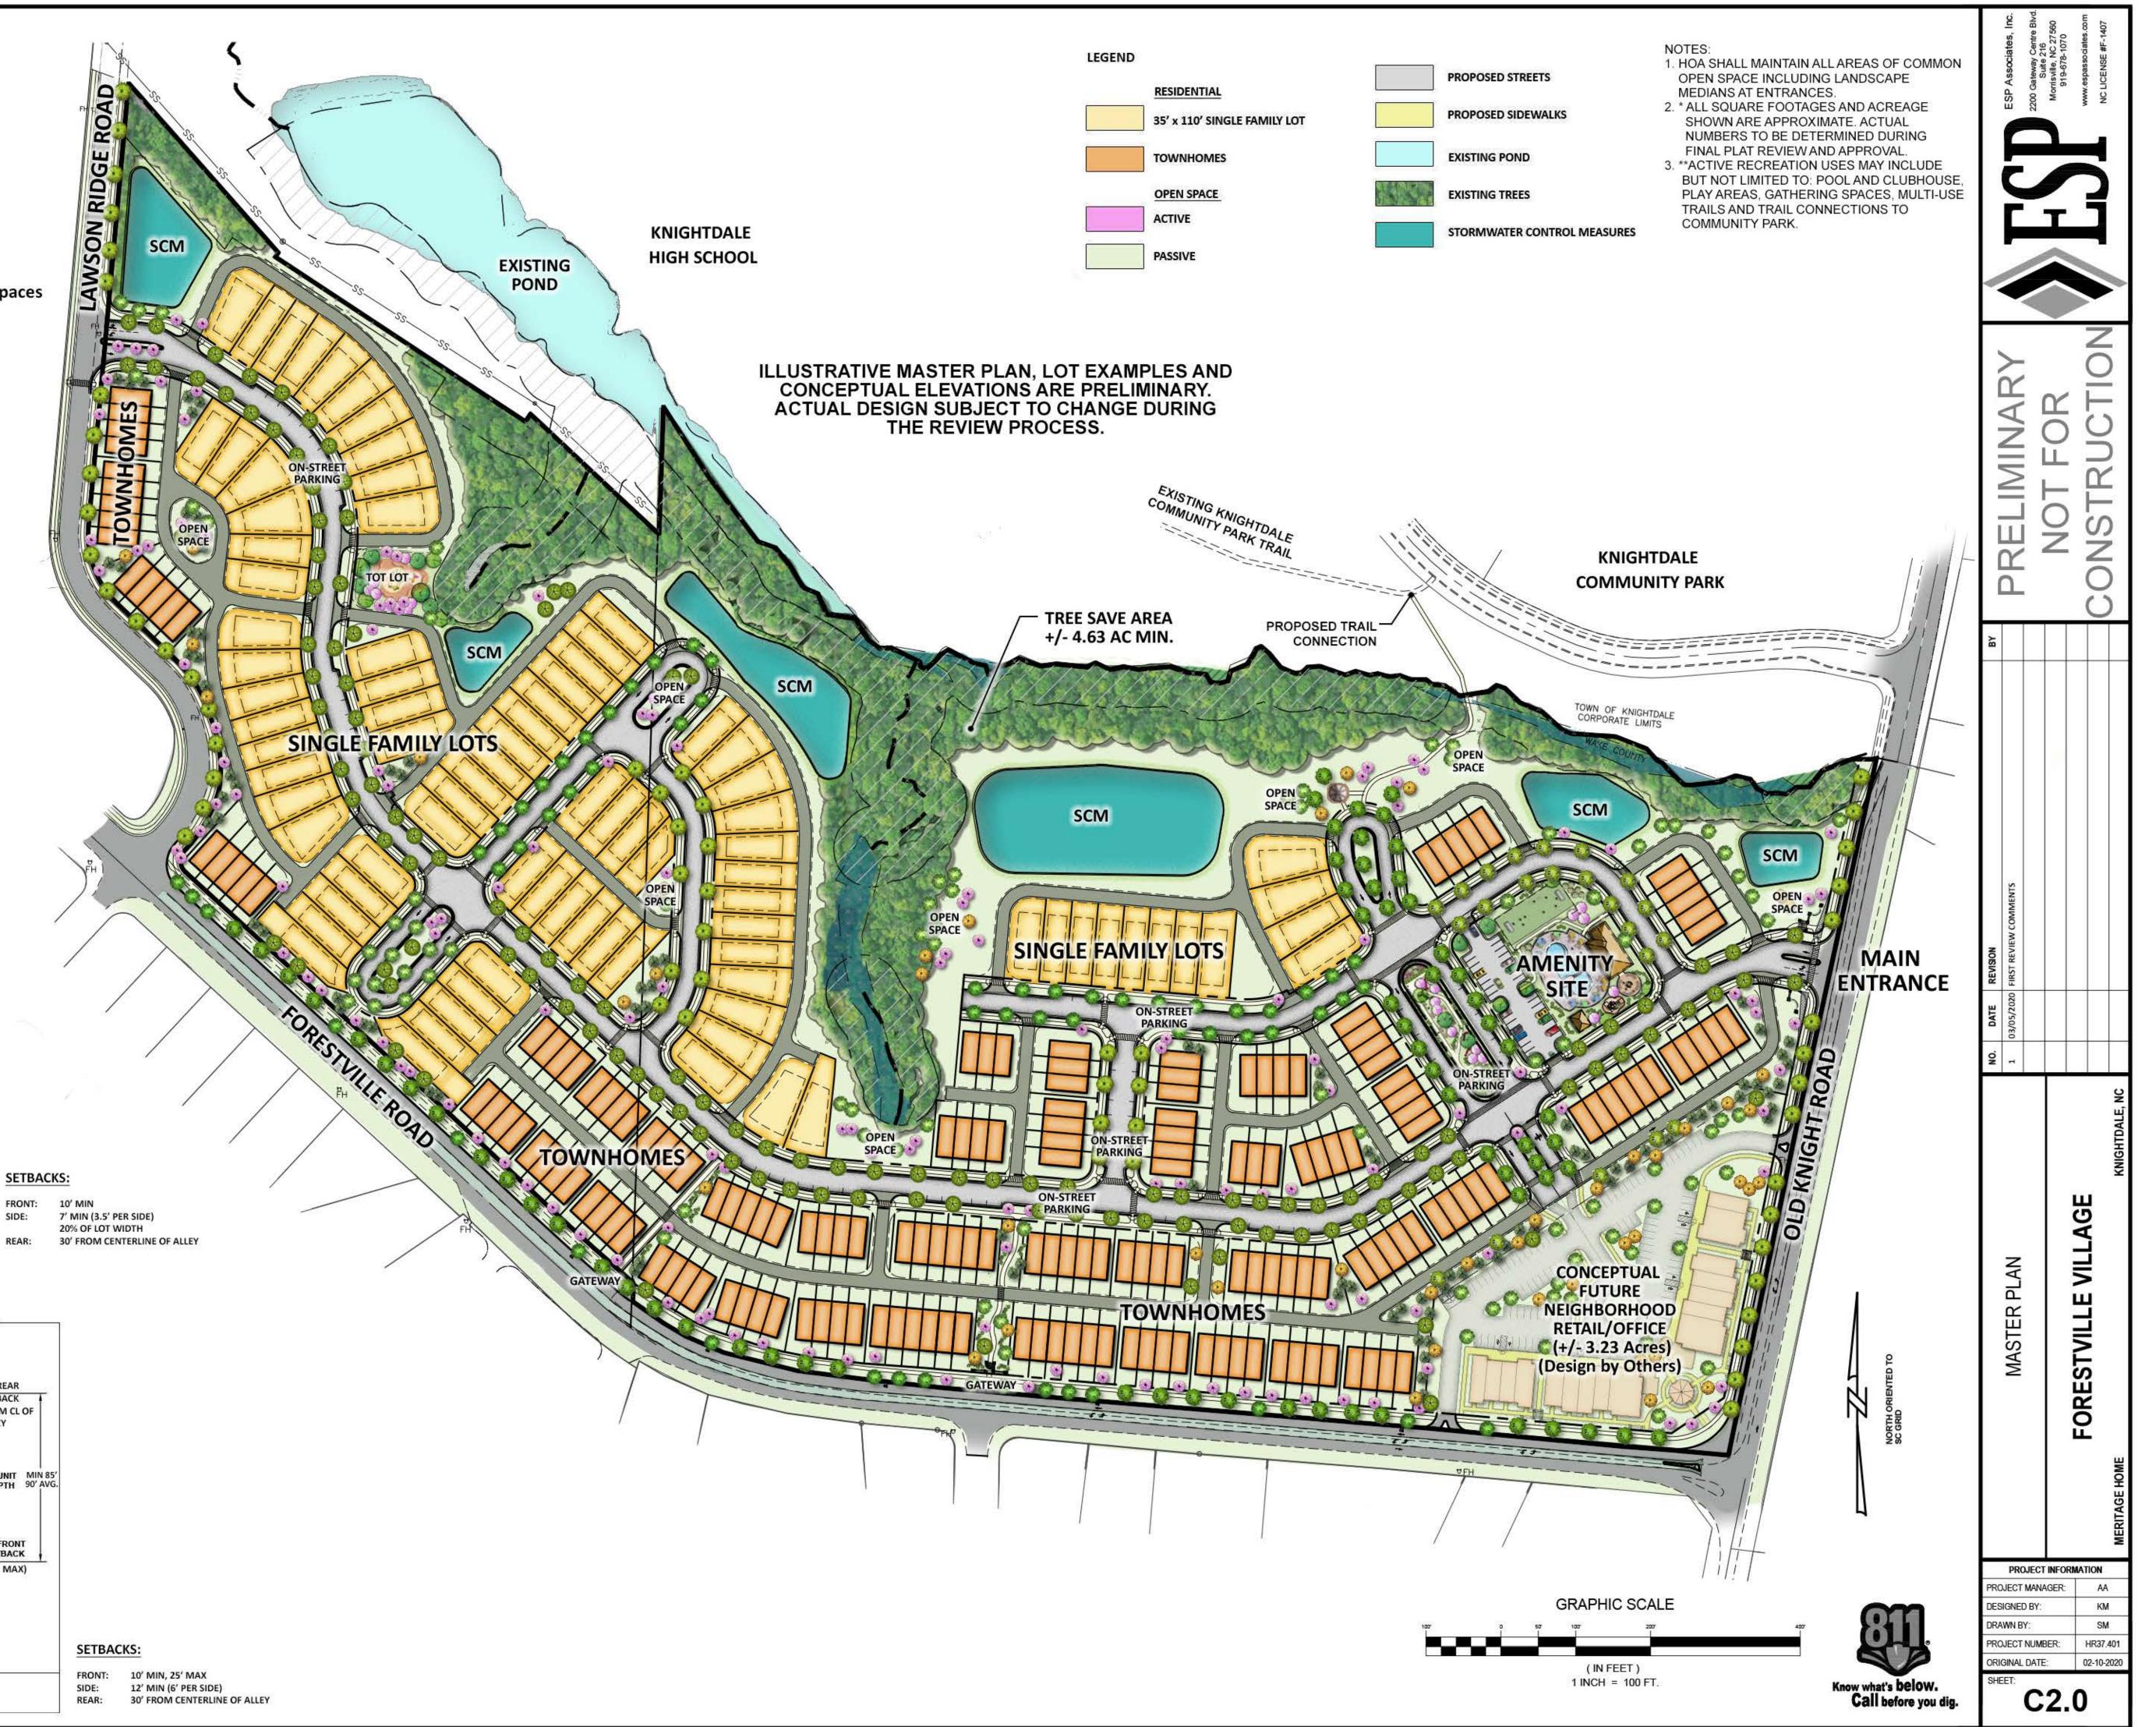

|                                    | ~                                   |                     |                                                                              |                                |                        | 11                                                                             |                                                         |                                                            |
|------------------------------------|-------------------------------------|---------------------|------------------------------------------------------------------------------|--------------------------------|------------------------|--------------------------------------------------------------------------------|---------------------------------------------------------|------------------------------------------------------------|
| Run Lu                             | infaloe Rd                          |                     |                                                                              |                                | 4                      |                                                                                | 1                                                       |                                                            |
|                                    | The last                            | Old/Crews           | Buttaloe                                                                     | Samacraw Dr                    |                        | , H                                                                            |                                                         |                                                            |
|                                    | Uburnie-Rd                          | ~                   |                                                                              |                                | ad                     | Tot                                                                            | dd-i                                                    |                                                            |
| Pet Crossro                        | ads of Old Lewi                     | is Farm R           | Canada Ad                                                                    | · ,                            | Horton                 |                                                                                |                                                         |                                                            |
|                                    |                                     | R-                  | Ceek                                                                         | Ŧ                              |                        | harita-Craek                                                                   |                                                         |                                                            |
| Wil-Mar G<br>Course                |                                     | 1                   | A Honorea                                                                    | d Knight R                     | Marks Cr               | Purys                                                                          | ar-I                                                    |                                                            |
|                                    |                                     |                     |                                                                              | - OF                           |                        |                                                                                |                                                         |                                                            |
| Bet                                | averdam                             | Forestville Rd      | did Crew                                                                     |                                |                        | irka :Craok_R                                                                  |                                                         |                                                            |
| 649                                |                                     |                     | Kaiah                                                                        |                                | )                      | 64                                                                             |                                                         |                                                            |
| PH                                 | High D                              |                     | SITE                                                                         | Knightdale Bly                 | d Morring              | (D+)                                                                           |                                                         |                                                            |
| Mintor Of                          |                                     |                     | A LL                                                                         |                                | Fiyer Way              | 12                                                                             |                                                         |                                                            |
| A                                  | Shoppes at<br>Midway<br>Plantation- |                     |                                                                              | Carolina A                     |                        | aths Creek                                                                     |                                                         |                                                            |
| VICINITY MAP                       |                                     | (-0) of             |                                                                              |                                | SCA                    | LE: 1" = 1,000                                                                 | · ·                                                     |                                                            |
| INDEX OF S                         | HEETS                               |                     |                                                                              |                                |                        |                                                                                | -                                                       |                                                            |
| SHEET NO.                          | SHEET NAME                          |                     |                                                                              |                                |                        | NAL DATE                                                                       | REVISION DATE                                           | I                                                          |
| C0.0<br>C1.0                       | COVER SHEET<br>BOUNDARY SU          |                     |                                                                              |                                | 02-10-<br>02-10-       |                                                                                | 03-05-2020<br>03-05-2020                                |                                                            |
| C1.1<br>C1.2                       | EXISTING CONI                       |                     | NVIRONMENTAL SURVEY                                                          |                                | 02-10-<br>02-10-       |                                                                                | 03-05-2020<br>03-05-2020                                |                                                            |
| C2.0                               | ILLUSTRATIVE                        |                     | -                                                                            |                                | 02-10-                 |                                                                                | 03-05-2020                                              |                                                            |
| C2.1<br>C2.2                       | SITE PLAN<br>PHASING PLAN           | 1                   |                                                                              |                                | 02-10-<br>02-10-       |                                                                                | 03-05-2020<br>03-05-2020                                |                                                            |
| C3.0                               |                                     |                     | I                                                                            |                                | 02-10-                 |                                                                                | 03-05-2020                                              |                                                            |
| C3.1<br>C4.0                       | SIGNAGE PLAN<br>UTILITY PLAN        | N                   |                                                                              |                                | 02-10-<br>02-10-       |                                                                                | 03-05-2020<br>03-05-2020                                |                                                            |
| C5.0<br>C6.0                       | STORMWATER<br>OPEN SPACE P          |                     | MENT                                                                         |                                | 02-10-<br>02-10-       |                                                                                | 03-05-2020<br>03-05-2020                                |                                                            |
| L1.0                               |                                     | -                   | -                                                                            |                                | 02-10-                 |                                                                                | 03-05-2020                                              |                                                            |
| L1.1<br>A1.0                       | LANDSCAPE AI                        |                     | NG DETAILS<br>E-FAMILY ELEVATIONS                                            |                                | 02-10-<br>02-10-       |                                                                                | 03-05-2020<br>03-05-2020                                |                                                            |
| A1.1<br>EX-1                       |                                     |                     | HOME ELEVATIONS                                                              | ITS                            | 02-10-<br>02-10-       |                                                                                | 03-05-2020<br>03-05-2020                                |                                                            |
| EX-2                               |                                     |                     | ENTRY MONUMENT EXHIBITS                                                      |                                | 02-10-                 |                                                                                | 03-05-2020                                              |                                                            |
| EX-3                               | FORESTVILLE                         | VILLAGE (           | OPEN SPACE EXHIBITS                                                          |                                | 02-10-                 | 2020                                                                           | 03-05-2020                                              |                                                            |
|                                    |                                     |                     |                                                                              |                                |                        |                                                                                |                                                         |                                                            |
| SITE DATA FOR                      | FORESTVILLE V                       | /ILLAGE             |                                                                              |                                |                        |                                                                                |                                                         |                                                            |
| TAX PARCEL ID:                     |                                     |                     | 1754585927, 1754492629                                                       |                                | ONAL OF<br>AL OPEN     | PEN SPACE:                                                                     | REQUIRED                                                | PROPOSED                                                   |
| TOTAL SITE AREA:                   | EDICATION (PROPOS                   |                     | KNIGHTDALE, NORTH CAROLINA<br>+/- 50.64 ACRES (PER SURVEY)<br>+/- 1.11 ACRES | 101.                           | ACTIVE                 | OPEN SPACE*                                                                    | 2.27 ACRES<br>2.27 ACRES<br>2.27 ACRES                  | 15.85 ACRES<br>2.32 ACRES<br>13.53 ACRES                   |
| TOTAL DEVELOPAB                    | · ·                                 |                     | +/- 49.53 ACRES<br>+/- 46.30 ACRES                                           |                                | MINIMUN                | 1 OF 50% OF TOTAL                                                              | 2.27 ACRES<br>- REQUIRED OPEN SPA<br>REATION OPEN SPACE | CE SHALL BE ACTIVE                                         |
| FUTURE NEIG                        | BORHOOD RETAIL                      |                     | +/- 40.30 ACRES<br>+/- 3.23 ACRES                                            |                                | RIX (KNIC              | GHTDALE UDO, SEC                                                               | CTION 7.3)                                              |                                                            |
| ZONING:<br>EXISTING:<br>PROPOSED:  |                                     | RT<br>PUD           | - NMX                                                                        |                                | BEDRO<br>S             | ' <u>Y:</u> 270 UNITS / 46<br><u>OMS:</u><br>INGLE-FAMILY: 86<br>OWNHOMES: 184 | =<br>UNITS x 3.5** =                                    | 5.83 DU/AC<br>761 BEDROOMS<br>301 BEDROOMS<br>460 BEDROOMS |
| WATERSHED:                         |                                     |                     | SE RIVER BASIN<br>LOODPLAIN IS LOCATED ON-SITE                               | DRO                            | **                     | (PER UDO SECTIO                                                                |                                                         |                                                            |
| TOTAL PROPOSED                     | LOTS                                |                     | OTS/UNITS                                                                    | FRO                            | ***RECI<br>SECTIC      | REATION OPEN SP<br>N 7.3)                                                      | CE DEDICATION MATE                                      | RIX (KNIGHTDALE UDO,                                       |
| 35' x 110' SING<br>TOWNHOMES       | GLE FAMILY:                         | 86 L0               |                                                                              | REO                            | 761 BEI                | DROOMS $\times$ 260 = 19<br>PEN SPACE = 4.54                                   | 7,860 SF                                                | N SFACE (SF)                                               |
| POTENTIAL DENSIT                   |                                     | +/- 5.              | 83 DU/AC (270 / 46.3)                                                        |                                |                        |                                                                                | SPACE (50% OF 4.67 AG                                   | C) = 2.27 ACRES                                            |
| SINGLE-FAMILY     REQUIR           |                                     | ACE PER BE          | DROOM, 2 MAXIMUM                                                             |                                | E:<br>UIRED:<br>POSED: |                                                                                | 4.63 AC<br>4.63 AC MIN.                                 |                                                            |
| • TOWNHOMES:                       |                                     |                     | VITH 2 CAR DRIVEWAY                                                          | LINK / NOE                     |                        | :                                                                              | 17 LINKS / 11                                           | NODES = 1.55<br>XHIBIT ON SHEET 2.2)                       |
| REQUIR<br>PROVID                   | ED: 2-CA                            |                     | DROOM, 2 MAXIMUM<br>VITH 2 CAR DRIVEWAY                                      | TYPICAL LO                     | _                      | ACKS:<br>IGLE FAMILY LOT                                                       | тоwnно                                                  |                                                            |
| ON-STREET PARKIN     INTERNAL STRE |                                     | PACES PRO           | /IDED                                                                        | FRON<br>SIDE:<br>REAR<br>(FROI | T:<br>7' I<br>(20      | 10' MIN<br>MIN, 3.5' PER SIDE<br>% OF LOT WIDTH)<br>30'                        | 10'                                                     | MIN, 25' MAX<br>MIN (6' PER SIDE)                          |
| ENGINEERII                         | NG FIRM:                            |                     | SOCIATES, INC.                                                               |                                | PF                     |                                                                                | ERS                                                     |                                                            |
| ADDRESS:<br>PHONE:                 |                                     |                     | TEWAY CENTRE BLVD, SUITE<br>VILLE, NC 27560<br>3-1070                        | = 216                          | PA                     | RCEL 1:                                                                        |                                                         |                                                            |
| MOBILE:<br>CONTACT:                |                                     | (919) 570           |                                                                              |                                | PII<br>PA              |                                                                                | 1754492629<br>15.473 ACRES                              |                                                            |
| DEVELOPE                           | <u>२:</u>                           |                     | GE HOMES OF THE CAROLIN<br>RRINGTON MILL BLVD., STE.                         |                                |                        |                                                                                | KNIGHTDALE, TO                                          |                                                            |
| PHONE:                             |                                     | MORRIS<br>(919) 410 | VILLE, NC 27560<br>)-0926                                                    | 100                            |                        |                                                                                | 950 STEEPLE SQU<br>KNIGHTDALE, NC<br>(919) 217-2200     |                                                            |
| CONTACT:<br>TRAFFIC EN             |                                     | MARTIN<br>RAMEY     | FUCHS<br>KEMP & ASSOCIATES                                                   |                                |                        |                                                                                |                                                         |                                                            |
| ADDRESS:                           | <u> </u>                            | 5808 FA<br>RALEIGI  | RINGDON PLACE, STE. 100<br>I, NC 27609                                       |                                | PA<br>Pli              | NRCEL 2:                                                                       | 1754585927                                              |                                                            |
| PHONE:<br>REVIEW AG                | FNCV                                | (919) 872<br>TOWN C |                                                                              |                                | PA                     | ARCEL SIZE:                                                                    | 35.162 ACRES                                            |                                                            |
| <u>REVIEW AG</u><br>ADDRESS:       |                                     | 950 STE<br>KNIGHT   | <u>F KNIGHTDALE, NC</u><br>EPLE SQUARE COURT<br>DALE, NC 27545               |                                |                        |                                                                                | SUGGS, JANE P.,<br>BEASLEY. EVE C.<br>1507 TRAILWOOD    |                                                            |
| PHONE:                             |                                     | (919) 217           | 7-2400                                                                       |                                |                        |                                                                                | RALEIGH, NC 276                                         |                                                            |
|                                    |                                     |                     |                                                                              |                                |                        |                                                                                |                                                         |                                                            |