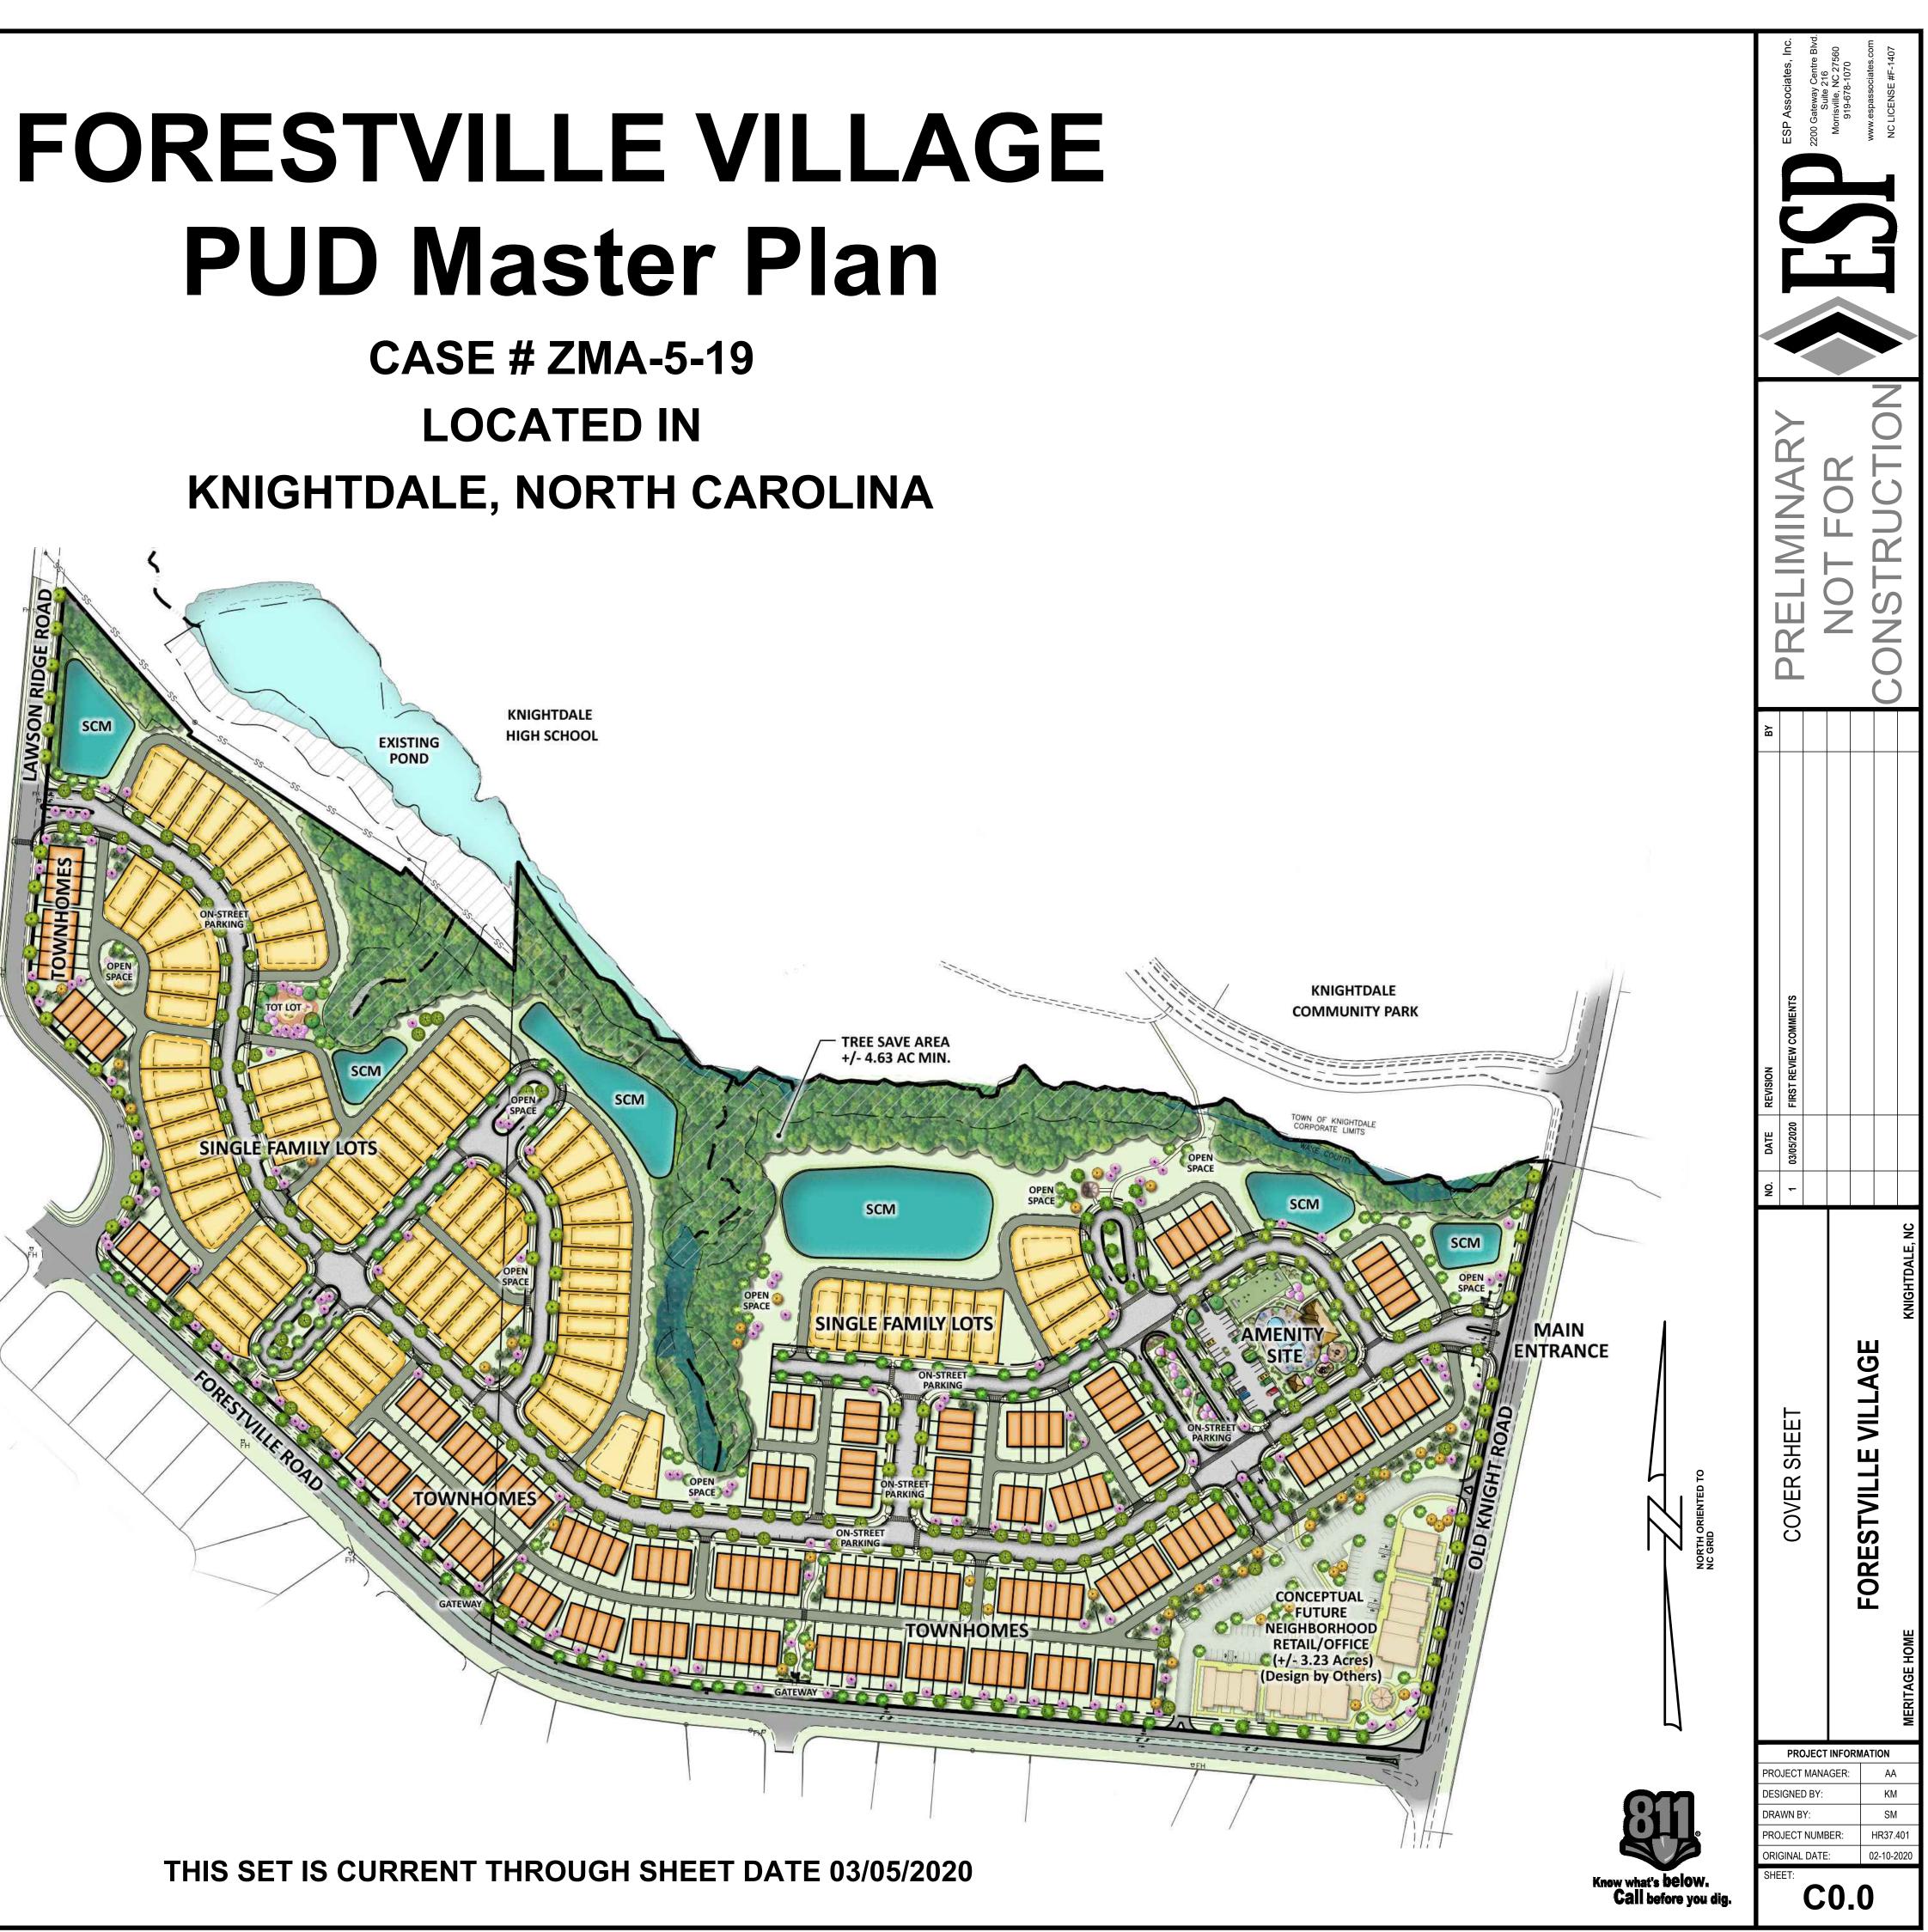

|                                    | ~                                   |                     |                                                                              |                                |                        | 11                                                                             |                                                         |                                                            |
|------------------------------------|-------------------------------------|---------------------|------------------------------------------------------------------------------|--------------------------------|------------------------|--------------------------------------------------------------------------------|---------------------------------------------------------|------------------------------------------------------------|
| Run Lu                             | infaloe Rd                          |                     |                                                                              |                                | 4                      |                                                                                | 1                                                       |                                                            |
|                                    | The last                            | Old/Crews           | Buttaloe                                                                     | Samacraw Dr                    |                        | , H                                                                            |                                                         |                                                            |
|                                    | Uburnie-Rd                          | ~                   |                                                                              |                                | ad                     | Tot                                                                            | dd-i                                                    |                                                            |
| Pet Crossro                        | ads of Old Lewi                     | is Farm R           | Canada Ad                                                                    | · ,                            | Horton                 |                                                                                |                                                         |                                                            |
|                                    |                                     | R-                  | Ceek                                                                         | Ŧ                              |                        | harita-Craek                                                                   |                                                         |                                                            |
| Wil-Mar G<br>Course                |                                     | 1                   | A Honorea                                                                    | d Knight R                     | Marks Cr               | Purys                                                                          | ar-I                                                    |                                                            |
|                                    |                                     |                     |                                                                              | - OF                           |                        |                                                                                |                                                         |                                                            |
| Bet                                | averdam                             | Forestville Rd      | did Crew                                                                     |                                |                        | irka :Craok_R                                                                  |                                                         |                                                            |
| 649                                |                                     |                     | Kaiah                                                                        |                                | )                      | 64                                                                             |                                                         |                                                            |
| PH                                 | High D                              |                     | SITE                                                                         | Knightdale Bly                 | d Morring              | (D+)                                                                           |                                                         |                                                            |
| Mintor Of                          |                                     |                     | A LL                                                                         |                                | Fiyer Way              | 12                                                                             |                                                         |                                                            |
| A                                  | Shoppes at<br>Midway<br>Plantation- |                     |                                                                              | Carolina A                     |                        | aths Creek                                                                     |                                                         |                                                            |
| VICINITY MAP                       |                                     | (-0) of             |                                                                              |                                | SCA                    | LE: 1" = 1,000                                                                 | · ·                                                     |                                                            |
| INDEX OF S                         | HEETS                               |                     |                                                                              |                                |                        |                                                                                | -                                                       |                                                            |
| SHEET NO.                          | SHEET NAME                          |                     |                                                                              |                                |                        | NAL DATE                                                                       | REVISION DATE                                           | I                                                          |
| C0.0<br>C1.0                       | COVER SHEET<br>BOUNDARY SU          |                     |                                                                              |                                | 02-10-<br>02-10-       |                                                                                | 03-05-2020<br>03-05-2020                                |                                                            |
| C1.1<br>C1.2                       | EXISTING CONI                       |                     | NVIRONMENTAL SURVEY                                                          |                                | 02-10-<br>02-10-       |                                                                                | 03-05-2020<br>03-05-2020                                |                                                            |
| C2.0                               | ILLUSTRATIVE                        |                     | -                                                                            |                                | 02-10-                 |                                                                                | 03-05-2020                                              |                                                            |
| C2.1<br>C2.2                       | SITE PLAN<br>PHASING PLAN           | 1                   |                                                                              |                                | 02-10-<br>02-10-       |                                                                                | 03-05-2020<br>03-05-2020                                |                                                            |
| C3.0                               |                                     |                     | I                                                                            |                                | 02-10-                 |                                                                                | 03-05-2020                                              |                                                            |
| C3.1<br>C4.0                       | SIGNAGE PLAN<br>UTILITY PLAN        | N                   |                                                                              |                                | 02-10-<br>02-10-       |                                                                                | 03-05-2020<br>03-05-2020                                |                                                            |
| C5.0<br>C6.0                       | STORMWATER<br>OPEN SPACE P          |                     | MENT                                                                         |                                | 02-10-<br>02-10-       |                                                                                | 03-05-2020<br>03-05-2020                                |                                                            |
| L1.0                               |                                     | -                   | -                                                                            |                                | 02-10-                 |                                                                                | 03-05-2020                                              |                                                            |
| L1.1<br>A1.0                       | LANDSCAPE AI                        |                     | NG DETAILS<br>E-FAMILY ELEVATIONS                                            |                                | 02-10-<br>02-10-       |                                                                                | 03-05-2020<br>03-05-2020                                |                                                            |
| A1.1<br>EX-1                       |                                     |                     | HOME ELEVATIONS                                                              | ITS                            | 02-10-<br>02-10-       |                                                                                | 03-05-2020<br>03-05-2020                                |                                                            |
| EX-2                               |                                     |                     | ENTRY MONUMENT EXHIBITS                                                      |                                | 02-10-                 |                                                                                | 03-05-2020                                              |                                                            |
| EX-3                               | FORESTVILLE                         | VILLAGE (           | OPEN SPACE EXHIBITS                                                          |                                | 02-10-                 | 2020                                                                           | 03-05-2020                                              |                                                            |
|                                    |                                     |                     |                                                                              |                                |                        |                                                                                |                                                         |                                                            |
| SITE DATA FOR                      | FORESTVILLE V                       | /ILLAGE             |                                                                              |                                |                        |                                                                                |                                                         |                                                            |
| TAX PARCEL ID:                     |                                     |                     | 1754585927, 1754492629                                                       |                                | ONAL OF<br>AL OPEN     | PEN SPACE:                                                                     | REQUIRED                                                | PROPOSED                                                   |
| TOTAL SITE AREA:                   | EDICATION (PROPOS                   |                     | KNIGHTDALE, NORTH CAROLINA<br>+/- 50.64 ACRES (PER SURVEY)<br>+/- 1.11 ACRES | 101.                           | ACTIVE                 | OPEN SPACE*                                                                    | 2.27 ACRES<br>2.27 ACRES<br>2.27 ACRES                  | 15.85 ACRES<br>2.32 ACRES<br>13.53 ACRES                   |
| TOTAL DEVELOPAB                    | · ·                                 |                     | +/- 49.53 ACRES<br>+/- 46.30 ACRES                                           |                                | MINIMUN                | 1 OF 50% OF TOTAL                                                              | 2.27 ACRES<br>- REQUIRED OPEN SPA<br>REATION OPEN SPACE | CE SHALL BE ACTIVE                                         |
| FUTURE NEIG                        | BORHOOD RETAIL                      |                     | +/- 40.30 ACRES<br>+/- 3.23 ACRES                                            |                                | RIX (KNIC              | GHTDALE UDO, SEC                                                               | CTION 7.3)                                              |                                                            |
| ZONING:<br>EXISTING:<br>PROPOSED:  |                                     | RT<br>PUD           | - NMX                                                                        |                                | BEDRO<br>S             | ' <u>Y:</u> 270 UNITS / 46<br><u>OMS:</u><br>INGLE-FAMILY: 86<br>OWNHOMES: 184 | =<br>UNITS x 3.5** =                                    | 5.83 DU/AC<br>761 BEDROOMS<br>301 BEDROOMS<br>460 BEDROOMS |
| WATERSHED:                         |                                     |                     | SE RIVER BASIN<br>LOODPLAIN IS LOCATED ON-SITE                               | DRO                            | **                     | (PER UDO SECTIO                                                                |                                                         |                                                            |
| TOTAL PROPOSED                     | LOTS                                |                     | OTS/UNITS                                                                    | FRO                            | ***RECI<br>SECTIC      | REATION OPEN SP<br>N 7.3)                                                      | CE DEDICATION MATE                                      | RIX (KNIGHTDALE UDO,                                       |
| 35' x 110' SING<br>TOWNHOMES       | GLE FAMILY:                         | 86 L0               |                                                                              | REO                            | 761 BEI                | DROOMS $\times$ 260 = 19<br>PEN SPACE = 4.54                                   | 7,860 SF                                                | N SFACE (SF)                                               |
| POTENTIAL DENSIT                   |                                     | +/- 5.              | 83 DU/AC (270 / 46.3)                                                        |                                |                        |                                                                                | SPACE (50% OF 4.67 AG                                   | C) = 2.27 ACRES                                            |
| SINGLE-FAMILY     REQUIR           |                                     | ACE PER BE          | DROOM, 2 MAXIMUM                                                             |                                | E:<br>UIRED:<br>POSED: |                                                                                | 4.63 AC<br>4.63 AC MIN.                                 |                                                            |
| • TOWNHOMES:                       |                                     |                     | VITH 2 CAR DRIVEWAY                                                          | LINK / NOE                     |                        | :                                                                              | 17 LINKS / 11                                           | NODES = 1.55<br>XHIBIT ON SHEET 2.2)                       |
| REQUIR<br>PROVID                   | ED: 2-CA                            |                     | DROOM, 2 MAXIMUM<br>VITH 2 CAR DRIVEWAY                                      | TYPICAL LO                     | _                      | ACKS:<br>IGLE FAMILY LOT                                                       | тоwnно                                                  |                                                            |
| ON-STREET PARKIN     INTERNAL STRE |                                     | PACES PRO           | /IDED                                                                        | FRON<br>SIDE:<br>REAR<br>(FROI | T:<br>7' I<br>(20      | 10' MIN<br>MIN, 3.5' PER SIDE<br>% OF LOT WIDTH)<br>30'                        | 10'                                                     | MIN, 25' MAX<br>MIN (6' PER SIDE)                          |
| ENGINEERII                         | NG FIRM:                            |                     | SOCIATES, INC.                                                               |                                | PF                     |                                                                                | ERS                                                     |                                                            |
| ADDRESS:<br>PHONE:                 |                                     |                     | TEWAY CENTRE BLVD, SUITE<br>VILLE, NC 27560<br>3-1070                        | = 216                          | PA                     | RCEL 1:                                                                        |                                                         |                                                            |
| MOBILE:<br>CONTACT:                |                                     | (919) 570           |                                                                              |                                | PII<br>PA              |                                                                                | 1754492629<br>15.473 ACRES                              |                                                            |
| DEVELOPE                           | <u>२:</u>                           |                     | GE HOMES OF THE CAROLIN<br>RRINGTON MILL BLVD., STE.                         |                                |                        |                                                                                | KNIGHTDALE, TO                                          |                                                            |
| PHONE:                             |                                     | MORRIS<br>(919) 410 | VILLE, NC 27560<br>)-0926                                                    | 100                            |                        |                                                                                | 950 STEEPLE SQU<br>KNIGHTDALE, NC<br>(919) 217-2200     |                                                            |
| CONTACT:<br>TRAFFIC EN             |                                     | MARTIN<br>RAMEY     | FUCHS<br>KEMP & ASSOCIATES                                                   |                                |                        |                                                                                |                                                         |                                                            |
| ADDRESS:                           | <u> </u>                            | 5808 FA<br>RALEIGI  | RINGDON PLACE, STE. 100<br>I, NC 27609                                       |                                | PA<br>Pli              | NRCEL 2:                                                                       | 1754585927                                              |                                                            |
| PHONE:<br>REVIEW AG                | FNCV                                | (919) 872<br>TOWN C |                                                                              |                                | PA                     | ARCEL SIZE:                                                                    | 35.162 ACRES                                            |                                                            |
| <u>REVIEW AG</u><br>ADDRESS:       |                                     | 950 STE<br>KNIGHT   | <u>F KNIGHTDALE, NC</u><br>EPLE SQUARE COURT<br>DALE, NC 27545               |                                |                        |                                                                                | SUGGS, JANE P.,<br>BEASLEY. EVE C.<br>1507 TRAILWOOD    |                                                            |
| PHONE:                             |                                     | (919) 217           | 7-2400                                                                       |                                |                        |                                                                                | RALEIGH, NC 276                                         |                                                            |
|                                    |                                     |                     |                                                                              |                                |                        |                                                                                |                                                         |                                                            |