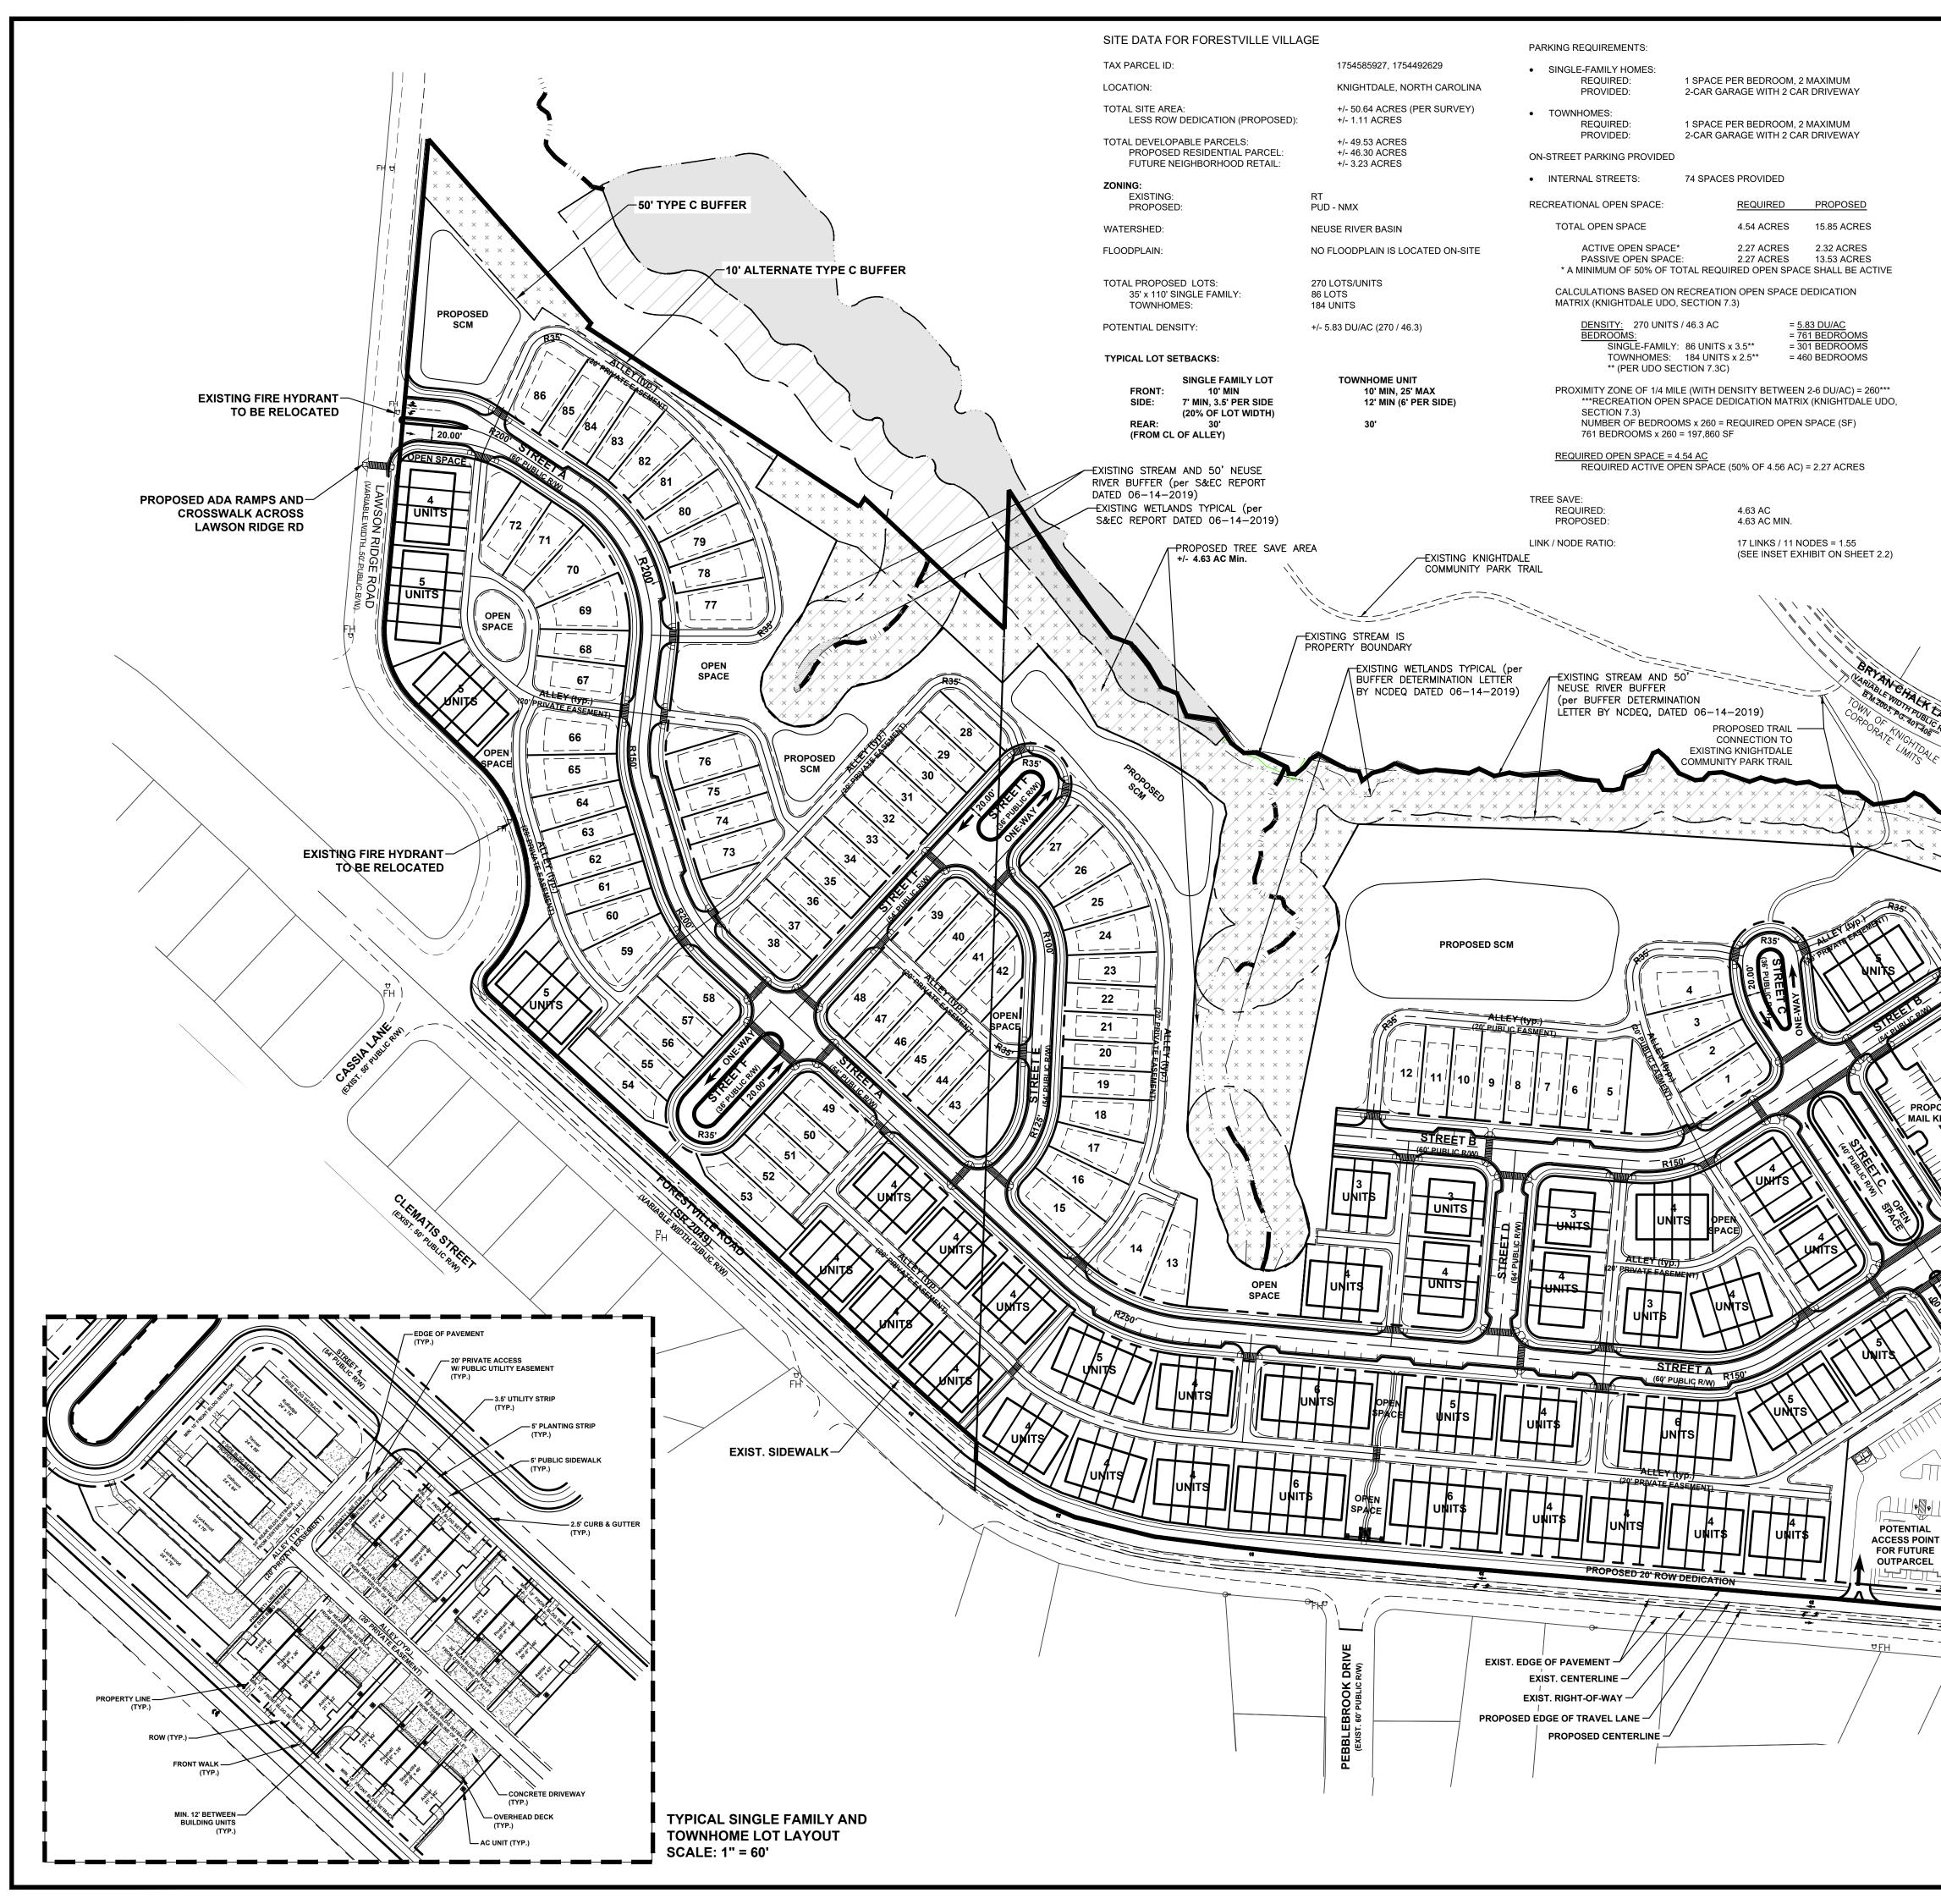

|                                    | ~                                   |                     |                                                                              |                                |                        | 11                                                                             |                                                         |                                                            |
|------------------------------------|-------------------------------------|---------------------|------------------------------------------------------------------------------|--------------------------------|------------------------|--------------------------------------------------------------------------------|---------------------------------------------------------|------------------------------------------------------------|
| Run Lu                             | infaloe Rd                          |                     |                                                                              |                                | 4                      |                                                                                | 1                                                       |                                                            |
|                                    | The last                            | Old/Crews           | Buttaloe                                                                     | Samacraw Dr                    |                        | , H                                                                            |                                                         |                                                            |
|                                    | Uburnie-Rd                          | ~                   |                                                                              |                                | ad                     | Tot                                                                            | dd-i                                                    |                                                            |
| Pet Crossro                        | ads of Old Lewi                     | is Farm R           | Canada Ad                                                                    | · ,                            | Horton                 |                                                                                |                                                         |                                                            |
|                                    |                                     | R-                  | Ceek                                                                         | Ŧ                              |                        | harita-Craek                                                                   |                                                         |                                                            |
| Wil-Mar G<br>Course                |                                     | 1                   | A Honorea                                                                    | d Knight R                     | Marks Cr               | Purys                                                                          | ar-I                                                    |                                                            |
|                                    |                                     |                     |                                                                              | - OF                           |                        |                                                                                |                                                         |                                                            |
| Bet                                | averdam                             | Forestville Rd      | did Crew                                                                     |                                |                        | irka :Craok_R                                                                  |                                                         |                                                            |
| 649                                |                                     |                     | Kaiah                                                                        |                                | )                      | 64                                                                             |                                                         |                                                            |
| PH                                 | High D                              |                     | SITE                                                                         | Knightdale Bly                 | d Morring              | (D+)                                                                           |                                                         |                                                            |
| Mintor Of                          |                                     |                     | A LL                                                                         |                                | Fiyer Way              | 12                                                                             |                                                         |                                                            |
| A                                  | Shoppes at<br>Midway<br>Plantation- |                     |                                                                              | Carolina A                     |                        | aths Creek                                                                     |                                                         |                                                            |
| VICINITY MAP                       |                                     | (-0) of             |                                                                              |                                | SCA                    | LE: 1" = 1,000                                                                 | · ·                                                     |                                                            |
| INDEX OF S                         | HEETS                               |                     |                                                                              |                                |                        |                                                                                | -                                                       |                                                            |
| SHEET NO.                          | SHEET NAME                          |                     |                                                                              |                                |                        | NAL DATE                                                                       | REVISION DATE                                           | I                                                          |
| C0.0<br>C1.0                       | COVER SHEET<br>BOUNDARY SU          |                     |                                                                              |                                | 02-10-<br>02-10-       |                                                                                | 03-05-2020<br>03-05-2020                                |                                                            |
| C1.1<br>C1.2                       | EXISTING CONI                       |                     | NVIRONMENTAL SURVEY                                                          |                                | 02-10-<br>02-10-       |                                                                                | 03-05-2020<br>03-05-2020                                |                                                            |
| C2.0                               | ILLUSTRATIVE                        |                     | -                                                                            |                                | 02-10-                 |                                                                                | 03-05-2020                                              |                                                            |
| C2.1<br>C2.2                       | SITE PLAN<br>PHASING PLAN           | 1                   |                                                                              |                                | 02-10-<br>02-10-       |                                                                                | 03-05-2020<br>03-05-2020                                |                                                            |
| C3.0                               |                                     |                     | I                                                                            |                                | 02-10-                 |                                                                                | 03-05-2020                                              |                                                            |
| C3.1<br>C4.0                       | SIGNAGE PLAN<br>UTILITY PLAN        | N                   |                                                                              |                                | 02-10-<br>02-10-       |                                                                                | 03-05-2020<br>03-05-2020                                |                                                            |
| C5.0<br>C6.0                       | STORMWATER<br>OPEN SPACE P          |                     | MENT                                                                         |                                | 02-10-<br>02-10-       |                                                                                | 03-05-2020<br>03-05-2020                                |                                                            |
| L1.0                               |                                     | -                   | -                                                                            |                                | 02-10-                 |                                                                                | 03-05-2020                                              |                                                            |
| L1.1<br>A1.0                       | LANDSCAPE AI                        |                     | NG DETAILS<br>E-FAMILY ELEVATIONS                                            |                                | 02-10-<br>02-10-       |                                                                                | 03-05-2020<br>03-05-2020                                |                                                            |
| A1.1<br>EX-1                       |                                     |                     | HOME ELEVATIONS                                                              | ITS                            | 02-10-<br>02-10-       |                                                                                | 03-05-2020<br>03-05-2020                                |                                                            |
| EX-2                               |                                     |                     | ENTRY MONUMENT EXHIBITS                                                      |                                | 02-10-                 |                                                                                | 03-05-2020                                              |                                                            |
| EX-3                               | FORESTVILLE                         | VILLAGE (           | OPEN SPACE EXHIBITS                                                          |                                | 02-10-                 | 2020                                                                           | 03-05-2020                                              |                                                            |
|                                    |                                     |                     |                                                                              |                                |                        |                                                                                |                                                         |                                                            |
| SITE DATA FOR                      | FORESTVILLE V                       | /ILLAGE             |                                                                              |                                |                        |                                                                                |                                                         |                                                            |
| TAX PARCEL ID:                     |                                     |                     | 1754585927, 1754492629                                                       |                                | ONAL OF<br>AL OPEN     | PEN SPACE:                                                                     | REQUIRED                                                | PROPOSED                                                   |
| TOTAL SITE AREA:                   | EDICATION (PROPOS                   |                     | KNIGHTDALE, NORTH CAROLINA<br>+/- 50.64 ACRES (PER SURVEY)<br>+/- 1.11 ACRES | 101.                           | ACTIVE                 | OPEN SPACE*                                                                    | 2.27 ACRES<br>2.27 ACRES<br>2.27 ACRES                  | 15.85 ACRES<br>2.32 ACRES<br>13.53 ACRES                   |
| TOTAL DEVELOPAB                    | · ·                                 |                     | +/- 49.53 ACRES<br>+/- 46.30 ACRES                                           |                                | MINIMUN                | 1 OF 50% OF TOTAL                                                              | 2.27 ACRES<br>- REQUIRED OPEN SPA<br>REATION OPEN SPACE | CE SHALL BE ACTIVE                                         |
| FUTURE NEIG                        | BORHOOD RETAIL                      |                     | +/- 40.30 ACRES<br>+/- 3.23 ACRES                                            |                                | RIX (KNIC              | GHTDALE UDO, SEC                                                               | CTION 7.3)                                              |                                                            |
| ZONING:<br>EXISTING:<br>PROPOSED:  |                                     | RT<br>PUD           | - NMX                                                                        |                                | BEDRO<br>S             | ' <u>Y:</u> 270 UNITS / 46<br><u>OMS:</u><br>INGLE-FAMILY: 86<br>OWNHOMES: 184 | =<br>UNITS x 3.5** =                                    | 5.83 DU/AC<br>761 BEDROOMS<br>301 BEDROOMS<br>460 BEDROOMS |
| WATERSHED:                         |                                     |                     | SE RIVER BASIN<br>LOODPLAIN IS LOCATED ON-SITE                               | DRO                            | **                     | (PER UDO SECTIO                                                                |                                                         |                                                            |
| TOTAL PROPOSED                     | LOTS                                |                     | OTS/UNITS                                                                    | FRO                            | ***RECI<br>SECTIC      | REATION OPEN SP<br>N 7.3)                                                      | CE DEDICATION MATE                                      | RIX (KNIGHTDALE UDO,                                       |
| 35' x 110' SING<br>TOWNHOMES       | GLE FAMILY:                         | 86 L0               |                                                                              | REO                            | 761 BEI                | DROOMS $\times$ 260 = 19<br>PEN SPACE = 4.54                                   | 7,860 SF                                                | N SFACE (SF)                                               |
| POTENTIAL DENSIT                   |                                     | +/- 5.              | 83 DU/AC (270 / 46.3)                                                        |                                |                        |                                                                                | SPACE (50% OF 4.67 AG                                   | C) = 2.27 ACRES                                            |
| SINGLE-FAMILY     REQUIR           |                                     | ACE PER BE          | DROOM, 2 MAXIMUM                                                             |                                | E:<br>UIRED:<br>POSED: |                                                                                | 4.63 AC<br>4.63 AC MIN.                                 |                                                            |
| • TOWNHOMES:                       |                                     |                     | VITH 2 CAR DRIVEWAY                                                          | LINK / NOE                     |                        | :                                                                              | 17 LINKS / 11                                           | NODES = 1.55<br>XHIBIT ON SHEET 2.2)                       |
| REQUIR<br>PROVID                   | ED: 2-CA                            |                     | DROOM, 2 MAXIMUM<br>VITH 2 CAR DRIVEWAY                                      | TYPICAL LO                     | _                      | ACKS:<br>IGLE FAMILY LOT                                                       | тоwnно                                                  |                                                            |
| ON-STREET PARKIN     INTERNAL STRE |                                     | PACES PRO           | /IDED                                                                        | FRON<br>SIDE:<br>REAR<br>(FROI | T:<br>7' I<br>(20      | 10' MIN<br>MIN, 3.5' PER SIDE<br>% OF LOT WIDTH)<br>30'                        | 10'                                                     | MIN, 25' MAX<br>MIN (6' PER SIDE)                          |
| ENGINEERII                         | NG FIRM:                            |                     | SOCIATES, INC.                                                               |                                | PF                     |                                                                                | ERS                                                     |                                                            |
| ADDRESS:<br>PHONE:                 |                                     |                     | TEWAY CENTRE BLVD, SUITE<br>VILLE, NC 27560<br>3-1070                        | = 216                          | PA                     | RCEL 1:                                                                        |                                                         |                                                            |
| MOBILE:<br>CONTACT:                |                                     | (919) 570           |                                                                              |                                | PII<br>PA              |                                                                                | 1754492629<br>15.473 ACRES                              |                                                            |
| DEVELOPE                           | <u>२:</u>                           |                     | GE HOMES OF THE CAROLIN<br>RRINGTON MILL BLVD., STE.                         |                                |                        |                                                                                | KNIGHTDALE, TO                                          |                                                            |
| PHONE:                             |                                     | MORRIS<br>(919) 410 | VILLE, NC 27560<br>)-0926                                                    | 100                            |                        |                                                                                | 950 STEEPLE SQU<br>KNIGHTDALE, NC<br>(919) 217-2200     |                                                            |
| CONTACT:<br>TRAFFIC EN             |                                     | MARTIN<br>RAMEY     | FUCHS<br>KEMP & ASSOCIATES                                                   |                                |                        |                                                                                |                                                         |                                                            |
| ADDRESS:                           | <u> </u>                            | 5808 FA<br>RALEIGI  | RINGDON PLACE, STE. 100<br>I, NC 27609                                       |                                | PA<br>Pli              | NRCEL 2:                                                                       | 1754585927                                              |                                                            |
| PHONE:<br>REVIEW AG                | FNCV                                | (919) 872<br>TOWN C |                                                                              |                                | PA                     | ARCEL SIZE:                                                                    | 35.162 ACRES                                            |                                                            |
| <u>REVIEW AG</u><br>ADDRESS:       |                                     | 950 STE<br>KNIGHT   | <u>F KNIGHTDALE, NC</u><br>EPLE SQUARE COURT<br>DALE, NC 27545               |                                |                        |                                                                                | SUGGS, JANE P.,<br>BEASLEY. EVE C.<br>1507 TRAILWOOD    |                                                            |
| PHONE:                             |                                     | (919) 217           | 7-2400                                                                       |                                |                        |                                                                                | RALEIGH, NC 276                                         |                                                            |
|                                    |                                     |                     |                                                                              |                                |                        |                                                                                |                                                         |                                                            |