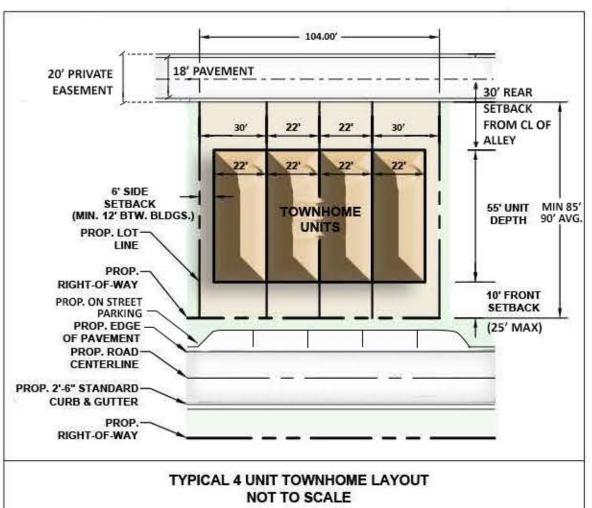

|                                    | ~                                   |                     |                                                                              |                                |                        | 11                                                                             |                                                         |                                                            |
|------------------------------------|-------------------------------------|---------------------|------------------------------------------------------------------------------|--------------------------------|------------------------|--------------------------------------------------------------------------------|---------------------------------------------------------|------------------------------------------------------------|
| Run Lu                             | infaloe Rd                          |                     |                                                                              |                                | 4                      |                                                                                | 1                                                       |                                                            |
|                                    | The last                            | Old/Crews           | Buttaloe                                                                     | Samacraw Dr                    |                        | , H                                                                            |                                                         |                                                            |
|                                    | Uburnie-Rd                          | ~                   |                                                                              |                                | ad                     | Tot                                                                            | dd-i                                                    |                                                            |
| Pet Crossro                        | ads of Old Lewi                     | is Farm R           | Canada Ad                                                                    | · ,                            | Horton                 |                                                                                |                                                         |                                                            |
|                                    |                                     | R-                  | Ceek                                                                         | Ŧ                              |                        | harita-Craek                                                                   |                                                         |                                                            |
| Wil-Mar G<br>Course                |                                     | 1                   | A Honorea                                                                    | d Knight R                     | Marks Cr               | Purys                                                                          | ar-I                                                    |                                                            |
|                                    |                                     |                     |                                                                              | - OF                           |                        |                                                                                |                                                         |                                                            |
| Bet                                | averdam                             | Forestville Rd      | did Crew                                                                     |                                |                        | irka :Craok_R                                                                  |                                                         |                                                            |
| 649                                |                                     |                     | Kaiah                                                                        |                                | )                      | 64                                                                             |                                                         |                                                            |
| PH                                 | High D                              |                     | SITE                                                                         | Knightdale Bly                 | d Morring              | (D+)                                                                           |                                                         |                                                            |
| Mintor Of                          |                                     |                     | A LL                                                                         |                                | Fiyer Way              | 12                                                                             |                                                         |                                                            |
| A                                  | Shoppes at<br>Midway<br>Plantation- |                     |                                                                              | Carolina A                     |                        | aths Creek                                                                     |                                                         |                                                            |
| VICINITY MAP                       |                                     | (-0) of             |                                                                              |                                | SCA                    | LE: 1" = 1,000                                                                 | · ·                                                     |                                                            |
| INDEX OF S                         | HEETS                               |                     |                                                                              |                                |                        |                                                                                | -                                                       |                                                            |
| SHEET NO.                          | SHEET NAME                          |                     |                                                                              |                                |                        | NAL DATE                                                                       | REVISION DATE                                           | I                                                          |
| C0.0<br>C1.0                       | COVER SHEET<br>BOUNDARY SU          |                     |                                                                              |                                | 02-10-<br>02-10-       |                                                                                | 03-05-2020<br>03-05-2020                                |                                                            |
| C1.1<br>C1.2                       | EXISTING CONI                       |                     | NVIRONMENTAL SURVEY                                                          |                                | 02-10-<br>02-10-       |                                                                                | 03-05-2020<br>03-05-2020                                |                                                            |
| C2.0                               | ILLUSTRATIVE                        |                     | -                                                                            |                                | 02-10-                 |                                                                                | 03-05-2020                                              |                                                            |
| C2.1<br>C2.2                       | SITE PLAN<br>PHASING PLAN           | 1                   |                                                                              |                                | 02-10-<br>02-10-       |                                                                                | 03-05-2020<br>03-05-2020                                |                                                            |
| C3.0                               |                                     |                     | I                                                                            |                                | 02-10-                 |                                                                                | 03-05-2020                                              |                                                            |
| C3.1<br>C4.0                       | SIGNAGE PLAN<br>UTILITY PLAN        | N                   |                                                                              |                                | 02-10-<br>02-10-       |                                                                                | 03-05-2020<br>03-05-2020                                |                                                            |
| C5.0<br>C6.0                       | STORMWATER<br>OPEN SPACE P          |                     | MENT                                                                         |                                | 02-10-<br>02-10-       |                                                                                | 03-05-2020<br>03-05-2020                                |                                                            |
| L1.0                               |                                     | -                   | -                                                                            |                                | 02-10-                 |                                                                                | 03-05-2020                                              |                                                            |
| L1.1<br>A1.0                       | LANDSCAPE AI                        |                     | NG DETAILS<br>E-FAMILY ELEVATIONS                                            |                                | 02-10-<br>02-10-       |                                                                                | 03-05-2020<br>03-05-2020                                |                                                            |
| A1.1<br>EX-1                       |                                     |                     | HOME ELEVATIONS                                                              | ITS                            | 02-10-<br>02-10-       |                                                                                | 03-05-2020<br>03-05-2020                                |                                                            |
| EX-2                               |                                     |                     | ENTRY MONUMENT EXHIBITS                                                      |                                | 02-10-                 |                                                                                | 03-05-2020                                              |                                                            |
| EX-3                               | FORESTVILLE                         | VILLAGE (           | OPEN SPACE EXHIBITS                                                          |                                | 02-10-                 | 2020                                                                           | 03-05-2020                                              |                                                            |
|                                    |                                     |                     |                                                                              |                                |                        |                                                                                |                                                         |                                                            |
| SITE DATA FOR                      | FORESTVILLE V                       | /ILLAGE             |                                                                              |                                |                        |                                                                                |                                                         |                                                            |
| TAX PARCEL ID:                     |                                     |                     | 1754585927, 1754492629                                                       |                                | ONAL OF<br>AL OPEN     | PEN SPACE:                                                                     | REQUIRED                                                | PROPOSED                                                   |
| TOTAL SITE AREA:                   | EDICATION (PROPOS                   |                     | KNIGHTDALE, NORTH CAROLINA<br>+/- 50.64 ACRES (PER SURVEY)<br>+/- 1.11 ACRES | 101.                           | ACTIVE                 | OPEN SPACE*                                                                    | 2.27 ACRES<br>2.27 ACRES<br>2.27 ACRES                  | 15.85 ACRES<br>2.32 ACRES<br>13.53 ACRES                   |
| TOTAL DEVELOPAB                    | · ·                                 |                     | +/- 49.53 ACRES<br>+/- 46.30 ACRES                                           |                                | MINIMUN                | 1 OF 50% OF TOTAL                                                              | 2.27 ACRES<br>- REQUIRED OPEN SPA<br>REATION OPEN SPACE | CE SHALL BE ACTIVE                                         |
| FUTURE NEIG                        | BORHOOD RETAIL                      |                     | +/- 40.30 ACRES<br>+/- 3.23 ACRES                                            |                                | RIX (KNIC              | GHTDALE UDO, SEC                                                               | CTION 7.3)                                              |                                                            |
| ZONING:<br>EXISTING:<br>PROPOSED:  |                                     | RT<br>PUD           | - NMX                                                                        |                                | BEDRO<br>S             | ' <u>Y:</u> 270 UNITS / 46<br><u>OMS:</u><br>INGLE-FAMILY: 86<br>OWNHOMES: 184 | =<br>UNITS x 3.5** =                                    | 5.83 DU/AC<br>761 BEDROOMS<br>301 BEDROOMS<br>460 BEDROOMS |
| WATERSHED:                         |                                     |                     | SE RIVER BASIN<br>LOODPLAIN IS LOCATED ON-SITE                               | DRO                            | **                     | (PER UDO SECTIO                                                                |                                                         |                                                            |
| TOTAL PROPOSED                     | LOTS                                |                     | OTS/UNITS                                                                    | FRO                            | ***RECI<br>SECTIC      | REATION OPEN SP<br>N 7.3)                                                      | CE DEDICATION MATE                                      | RIX (KNIGHTDALE UDO,                                       |
| 35' x 110' SING<br>TOWNHOMES       | GLE FAMILY:                         | 86 L0               |                                                                              | REO                            | 761 BEI                | DROOMS $\times$ 260 = 19<br>PEN SPACE = 4.54                                   | 7,860 SF                                                | N SFACE (SF)                                               |
| POTENTIAL DENSIT                   |                                     | +/- 5.              | 83 DU/AC (270 / 46.3)                                                        |                                |                        |                                                                                | SPACE (50% OF 4.67 AG                                   | C) = 2.27 ACRES                                            |
| SINGLE-FAMILY     REQUIR           |                                     | ACE PER BE          | DROOM, 2 MAXIMUM                                                             |                                | E:<br>UIRED:<br>POSED: |                                                                                | 4.63 AC<br>4.63 AC MIN.                                 |                                                            |
| • TOWNHOMES:                       |                                     |                     | VITH 2 CAR DRIVEWAY                                                          | LINK / NOE                     |                        | :                                                                              | 17 LINKS / 11                                           | NODES = 1.55<br>XHIBIT ON SHEET 2.2)                       |
| REQUIR<br>PROVID                   | ED: 2-CA                            |                     | DROOM, 2 MAXIMUM<br>VITH 2 CAR DRIVEWAY                                      | TYPICAL LO                     | _                      | ACKS:<br>IGLE FAMILY LOT                                                       | тоwnно                                                  |                                                            |
| ON-STREET PARKIN     INTERNAL STRE |                                     | PACES PRO           | /IDED                                                                        | FRON<br>SIDE:<br>REAR<br>(FROI | T:<br>7' I<br>(20      | 10' MIN<br>MIN, 3.5' PER SIDE<br>% OF LOT WIDTH)<br>30'                        | 10'                                                     | MIN, 25' MAX<br>MIN (6' PER SIDE)                          |
| ENGINEERII                         | NG FIRM:                            |                     | SOCIATES, INC.                                                               |                                | PF                     |                                                                                | ERS                                                     |                                                            |
| ADDRESS:<br>PHONE:                 |                                     |                     | TEWAY CENTRE BLVD, SUITE<br>VILLE, NC 27560<br>3-1070                        | = 216                          | PA                     | RCEL 1:                                                                        |                                                         |                                                            |
| MOBILE:<br>CONTACT:                |                                     | (919) 570           |                                                                              |                                | PII<br>PA              |                                                                                | 1754492629<br>15.473 ACRES                              |                                                            |
| DEVELOPE                           | <u>२:</u>                           |                     | GE HOMES OF THE CAROLIN<br>RRINGTON MILL BLVD., STE.                         |                                |                        |                                                                                | KNIGHTDALE, TO                                          |                                                            |
| PHONE:                             |                                     | MORRIS<br>(919) 410 | VILLE, NC 27560<br>)-0926                                                    | 100                            |                        |                                                                                | 950 STEEPLE SQU<br>KNIGHTDALE, NC<br>(919) 217-2200     |                                                            |
| CONTACT:<br>TRAFFIC EN             |                                     | MARTIN<br>RAMEY     | FUCHS<br>KEMP & ASSOCIATES                                                   |                                |                        |                                                                                |                                                         |                                                            |
| ADDRESS:                           | <u> </u>                            | 5808 FA<br>RALEIGI  | RINGDON PLACE, STE. 100<br>I, NC 27609                                       |                                | PA<br>Pli              | NRCEL 2:                                                                       | 1754585927                                              |                                                            |
| PHONE:<br>REVIEW AG                | FNCV                                | (919) 872<br>TOWN C |                                                                              |                                | PA                     | ARCEL SIZE:                                                                    | 35.162 ACRES                                            |                                                            |
| <u>REVIEW AG</u><br>ADDRESS:       |                                     | 950 STE<br>KNIGHT   | <u>F KNIGHTDALE, NC</u><br>EPLE SQUARE COURT<br>DALE, NC 27545               |                                |                        |                                                                                | SUGGS, JANE P.,<br>BEASLEY. EVE C.<br>1507 TRAILWOOD    |                                                            |
| PHONE:                             |                                     | (919) 217           | 7-2400                                                                       |                                |                        |                                                                                | RALEIGH, NC 276                                         |                                                            |
|                                    |                                     |                     |                                                                              |                                |                        |                                                                                |                                                         |                                                            |