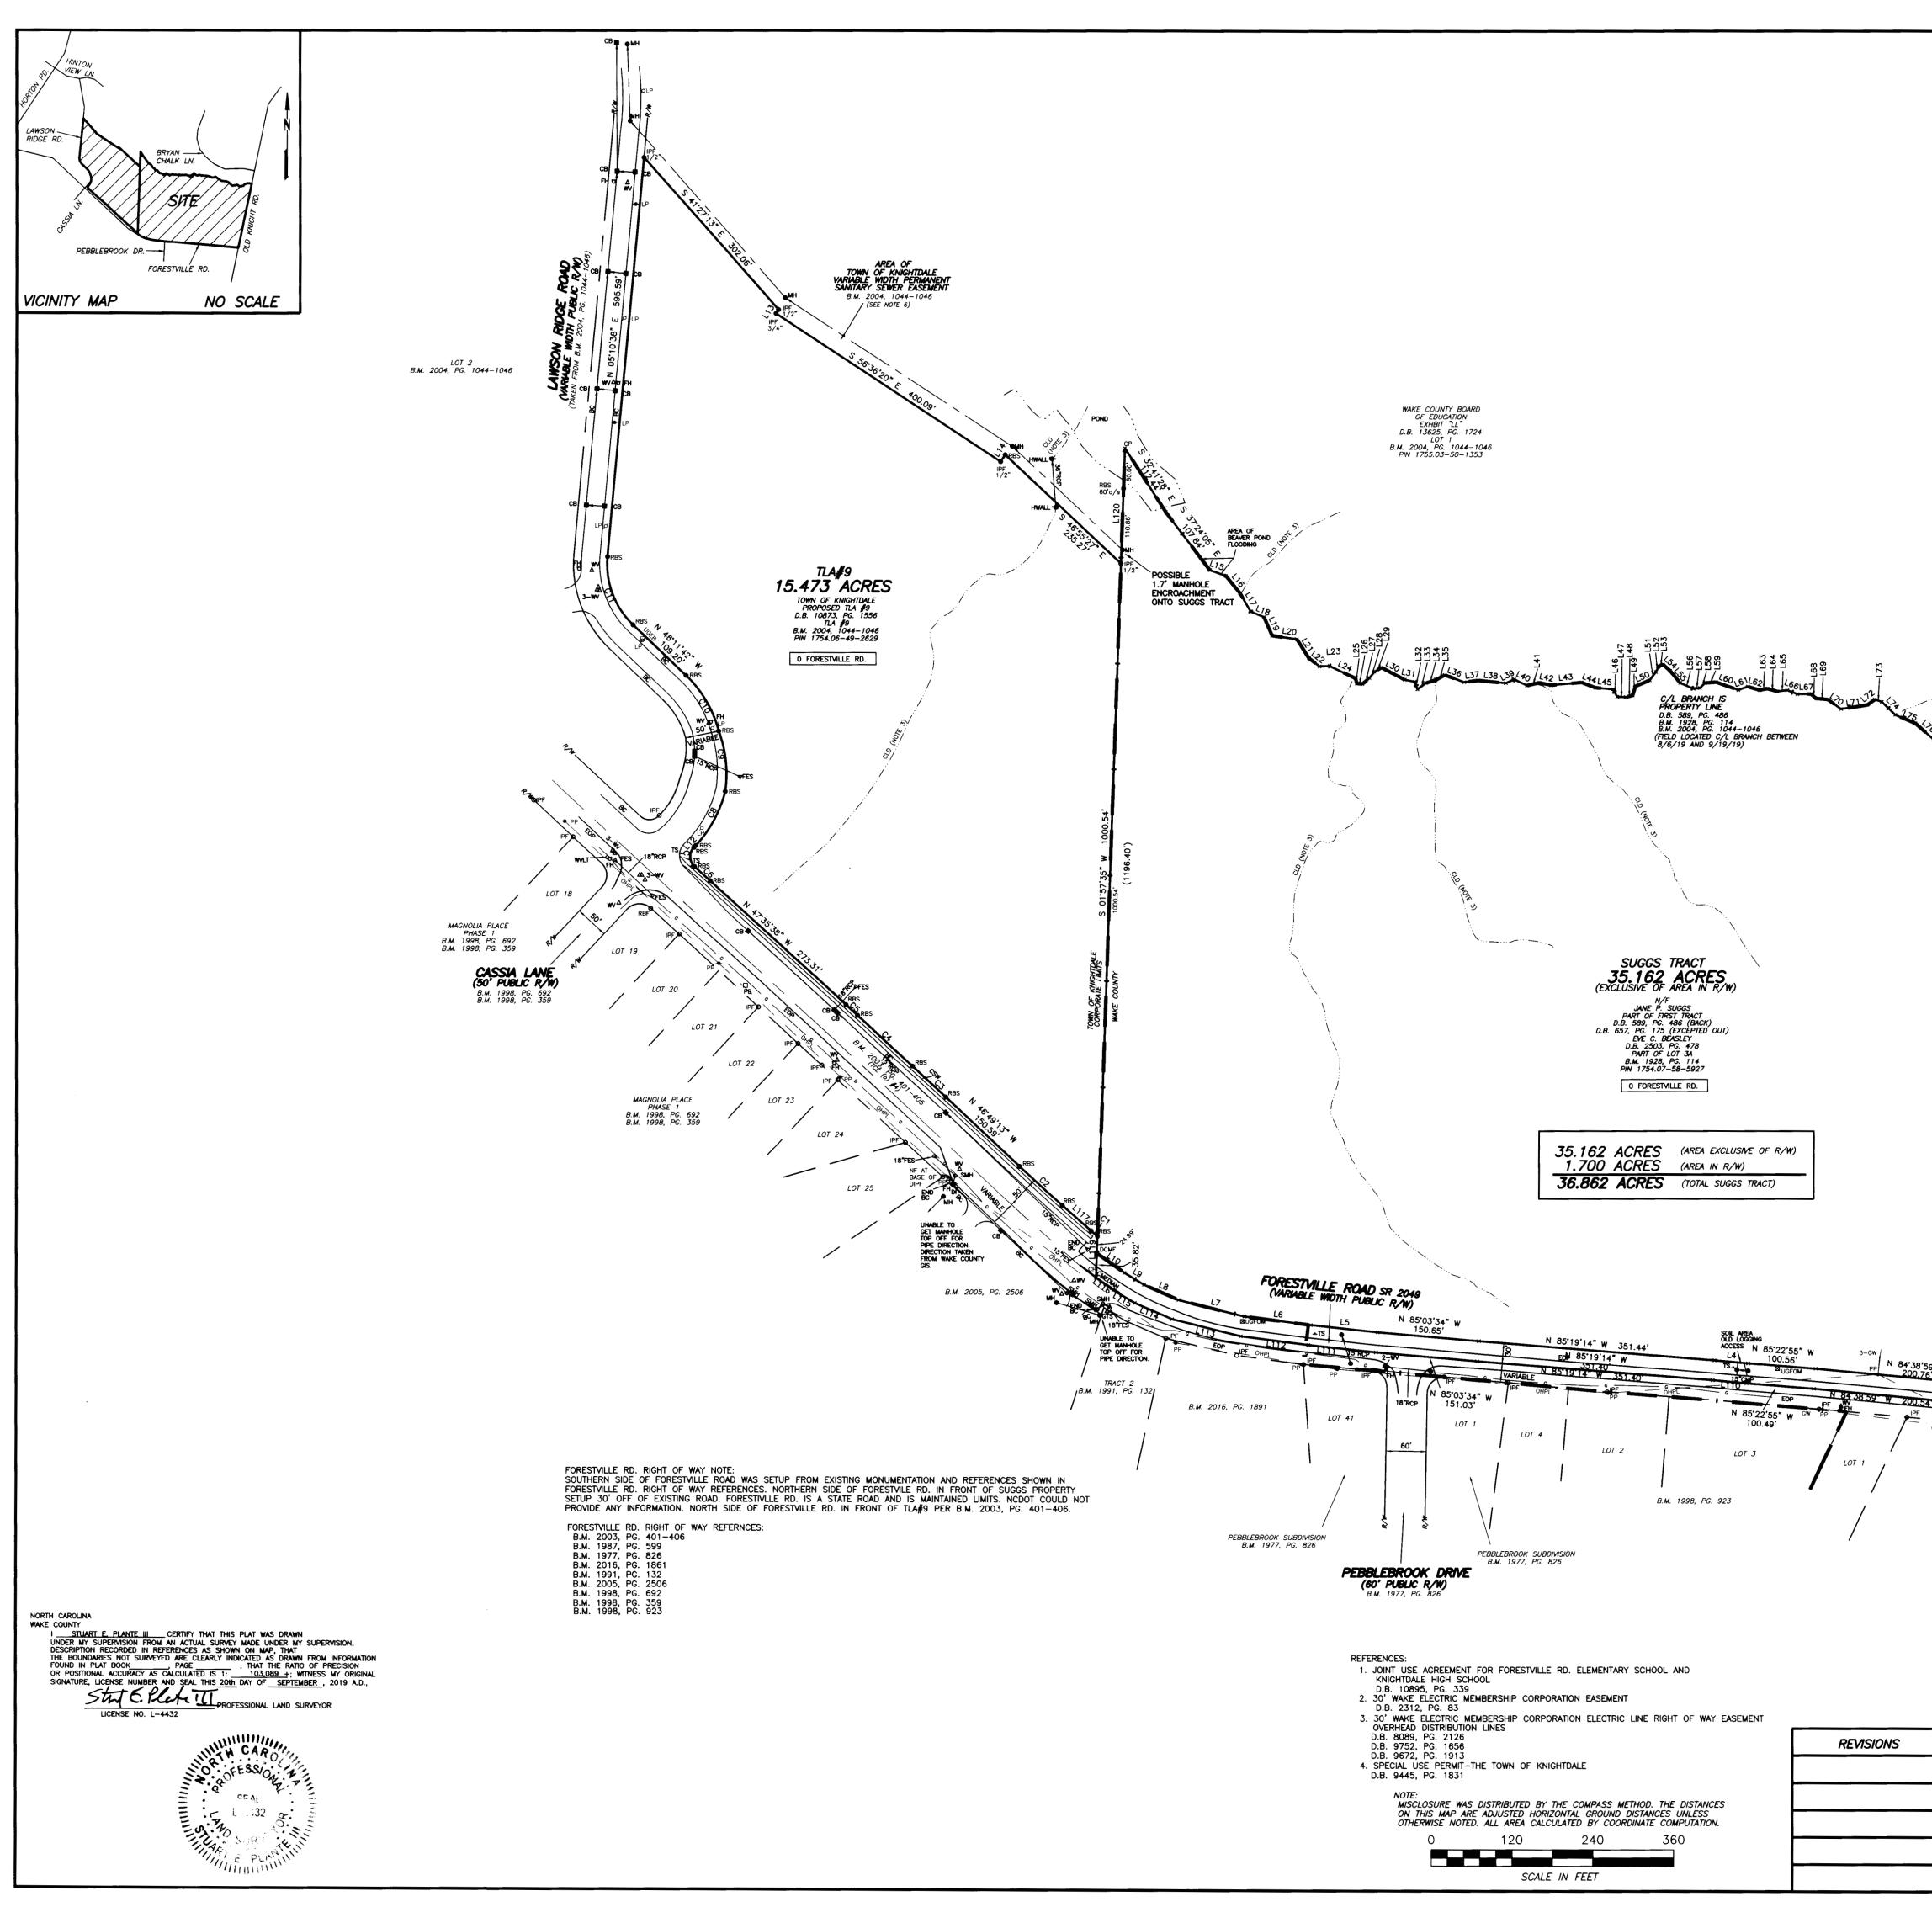

|                                    | ~                                   |                     |                                                                              |                                |                        | 11                                                                             |                                                         |                                                            |
|------------------------------------|-------------------------------------|---------------------|------------------------------------------------------------------------------|--------------------------------|------------------------|--------------------------------------------------------------------------------|---------------------------------------------------------|------------------------------------------------------------|
| Run Lu                             | infaloe Rd                          |                     |                                                                              |                                | 4                      |                                                                                | 1                                                       |                                                            |
|                                    | The last                            | Old/Crews           | Buttaloe                                                                     | Samacraw Dr                    |                        | , H                                                                            |                                                         |                                                            |
|                                    | Uburnie-Rd                          | ~                   |                                                                              |                                | ad                     | Tot                                                                            | dd-i                                                    |                                                            |
| Pet Crossro                        | ads of Old Lewi                     | is Farm R           | Canada Ad                                                                    | · ,                            | Horton                 |                                                                                |                                                         |                                                            |
|                                    |                                     | R-                  | Ceek                                                                         | Ŧ                              |                        | harita-Craek                                                                   |                                                         |                                                            |
| Wil-Mar G<br>Course                |                                     | 1                   | A Honorea                                                                    | d Knight R                     | Marks Cr               | Purys                                                                          | ar-I                                                    |                                                            |
|                                    |                                     |                     |                                                                              | - OF                           |                        |                                                                                |                                                         |                                                            |
| Bet                                | averdam                             | Forestville Rd      | did Crew                                                                     |                                |                        | irka :Craok_R                                                                  |                                                         |                                                            |
| 649                                |                                     |                     | Kaiah                                                                        |                                | )                      | 64                                                                             |                                                         |                                                            |
| PH                                 | High D                              |                     | SITE                                                                         | Knightdale Bly                 | d Morring              | (D+)                                                                           |                                                         |                                                            |
| Mintor Of                          |                                     |                     | A LL                                                                         |                                | Fiyer Way              | 12                                                                             |                                                         |                                                            |
| A                                  | Shoppes at<br>Midway<br>Plantation- |                     |                                                                              | Carolina A                     |                        | aths Creek                                                                     |                                                         |                                                            |
| VICINITY MAP                       |                                     | (-0) of             |                                                                              |                                | SCA                    | LE: 1" = 1,000                                                                 | · ·                                                     |                                                            |
| INDEX OF S                         | HEETS                               |                     |                                                                              |                                |                        |                                                                                | -                                                       |                                                            |
| SHEET NO.                          | SHEET NAME                          |                     |                                                                              |                                |                        | NAL DATE                                                                       | REVISION DATE                                           | I                                                          |
| C0.0<br>C1.0                       | COVER SHEET<br>BOUNDARY SU          |                     |                                                                              |                                | 02-10-<br>02-10-       |                                                                                | 03-05-2020<br>03-05-2020                                |                                                            |
| C1.1<br>C1.2                       | EXISTING CONI                       |                     | NVIRONMENTAL SURVEY                                                          |                                | 02-10-<br>02-10-       |                                                                                | 03-05-2020<br>03-05-2020                                |                                                            |
| C2.0                               | ILLUSTRATIVE                        |                     | -                                                                            |                                | 02-10-                 |                                                                                | 03-05-2020                                              |                                                            |
| C2.1<br>C2.2                       | SITE PLAN<br>PHASING PLAN           | 1                   |                                                                              |                                | 02-10-<br>02-10-       |                                                                                | 03-05-2020<br>03-05-2020                                |                                                            |
| C3.0                               |                                     |                     | I                                                                            |                                | 02-10-                 |                                                                                | 03-05-2020                                              |                                                            |
| C3.1<br>C4.0                       | SIGNAGE PLAN<br>UTILITY PLAN        | N                   |                                                                              |                                | 02-10-<br>02-10-       |                                                                                | 03-05-2020<br>03-05-2020                                |                                                            |
| C5.0<br>C6.0                       | STORMWATER<br>OPEN SPACE P          |                     | MENT                                                                         |                                | 02-10-<br>02-10-       |                                                                                | 03-05-2020<br>03-05-2020                                |                                                            |
| L1.0                               |                                     | -                   | -                                                                            |                                | 02-10-                 |                                                                                | 03-05-2020                                              |                                                            |
| L1.1<br>A1.0                       | LANDSCAPE AI                        |                     | NG DETAILS<br>E-FAMILY ELEVATIONS                                            |                                | 02-10-<br>02-10-       |                                                                                | 03-05-2020<br>03-05-2020                                |                                                            |
| A1.1<br>EX-1                       |                                     |                     | HOME ELEVATIONS                                                              | ITS                            | 02-10-<br>02-10-       |                                                                                | 03-05-2020<br>03-05-2020                                |                                                            |
| EX-2                               |                                     |                     | ENTRY MONUMENT EXHIBITS                                                      |                                | 02-10-                 |                                                                                | 03-05-2020                                              |                                                            |
| EX-3                               | FORESTVILLE                         | VILLAGE (           | OPEN SPACE EXHIBITS                                                          |                                | 02-10-                 | 2020                                                                           | 03-05-2020                                              |                                                            |
|                                    |                                     |                     |                                                                              |                                |                        |                                                                                |                                                         |                                                            |
| SITE DATA FOR                      | FORESTVILLE V                       | /ILLAGE             |                                                                              |                                |                        |                                                                                |                                                         |                                                            |
| TAX PARCEL ID:                     |                                     |                     | 1754585927, 1754492629                                                       |                                | ONAL OF<br>AL OPEN     | PEN SPACE:                                                                     | REQUIRED                                                | PROPOSED                                                   |
| TOTAL SITE AREA:                   | EDICATION (PROPOS                   |                     | KNIGHTDALE, NORTH CAROLINA<br>+/- 50.64 ACRES (PER SURVEY)<br>+/- 1.11 ACRES | 101.                           | ACTIVE                 | OPEN SPACE*                                                                    | 2.27 ACRES<br>2.27 ACRES<br>2.27 ACRES                  | 15.85 ACRES<br>2.32 ACRES<br>13.53 ACRES                   |
| TOTAL DEVELOPAB                    | · ·                                 |                     | +/- 49.53 ACRES<br>+/- 46.30 ACRES                                           |                                | MINIMUN                | 1 OF 50% OF TOTAL                                                              | 2.27 ACRES<br>- REQUIRED OPEN SPA<br>REATION OPEN SPACE | CE SHALL BE ACTIVE                                         |
| FUTURE NEIG                        | BORHOOD RETAIL                      |                     | +/- 40.30 ACRES<br>+/- 3.23 ACRES                                            |                                | RIX (KNIC              | GHTDALE UDO, SEC                                                               | CTION 7.3)                                              |                                                            |
| ZONING:<br>EXISTING:<br>PROPOSED:  |                                     | RT<br>PUD           | - NMX                                                                        |                                | BEDRO<br>S             | ' <u>Y:</u> 270 UNITS / 46<br><u>OMS:</u><br>INGLE-FAMILY: 86<br>OWNHOMES: 184 | =<br>UNITS x 3.5** =                                    | 5.83 DU/AC<br>761 BEDROOMS<br>301 BEDROOMS<br>460 BEDROOMS |
| WATERSHED:                         |                                     |                     | SE RIVER BASIN<br>LOODPLAIN IS LOCATED ON-SITE                               | DRO                            | **                     | (PER UDO SECTIO                                                                |                                                         |                                                            |
| TOTAL PROPOSED                     | LOTS                                |                     | OTS/UNITS                                                                    | FRO                            | ***RECI<br>SECTIC      | REATION OPEN SP<br>N 7.3)                                                      | CE DEDICATION MATE                                      | RIX (KNIGHTDALE UDO,                                       |
| 35' x 110' SING<br>TOWNHOMES       | GLE FAMILY:                         | 86 L0               |                                                                              | REO                            | 761 BEI                | DROOMS $\times$ 260 = 19<br>PEN SPACE = 4.54                                   | 7,860 SF                                                | N SFACE (SF)                                               |
| POTENTIAL DENSIT                   |                                     | +/- 5.              | 83 DU/AC (270 / 46.3)                                                        |                                |                        |                                                                                | SPACE (50% OF 4.67 AG                                   | C) = 2.27 ACRES                                            |
| SINGLE-FAMILY     REQUIR           |                                     | ACE PER BE          | DROOM, 2 MAXIMUM                                                             |                                | E:<br>UIRED:<br>POSED: |                                                                                | 4.63 AC<br>4.63 AC MIN.                                 |                                                            |
| • TOWNHOMES:                       |                                     |                     | VITH 2 CAR DRIVEWAY                                                          | LINK / NOE                     |                        | :                                                                              | 17 LINKS / 11                                           | NODES = 1.55<br>XHIBIT ON SHEET 2.2)                       |
| REQUIR<br>PROVID                   | ED: 2-CA                            |                     | DROOM, 2 MAXIMUM<br>VITH 2 CAR DRIVEWAY                                      | TYPICAL LO                     | _                      | ACKS:<br>IGLE FAMILY LOT                                                       | тоwnно                                                  |                                                            |
| ON-STREET PARKIN     INTERNAL STRE |                                     | PACES PRO           | /IDED                                                                        | FRON<br>SIDE:<br>REAR<br>(FROI | T:<br>7' I<br>(20      | 10' MIN<br>MIN, 3.5' PER SIDE<br>% OF LOT WIDTH)<br>30'                        | 10'                                                     | MIN, 25' MAX<br>MIN (6' PER SIDE)                          |
| ENGINEERII                         | NG FIRM:                            |                     | SOCIATES, INC.                                                               |                                | PF                     |                                                                                | ERS                                                     |                                                            |
| ADDRESS:<br>PHONE:                 |                                     |                     | TEWAY CENTRE BLVD, SUITE<br>VILLE, NC 27560<br>3-1070                        | = 216                          | PA                     | RCEL 1:                                                                        |                                                         |                                                            |
| MOBILE:<br>CONTACT:                |                                     | (919) 570           |                                                                              |                                | PII<br>PA              |                                                                                | 1754492629<br>15.473 ACRES                              |                                                            |
| DEVELOPE                           | <u>२:</u>                           |                     | GE HOMES OF THE CAROLIN<br>RRINGTON MILL BLVD., STE.                         |                                |                        |                                                                                | KNIGHTDALE, TO                                          |                                                            |
| PHONE:                             |                                     | MORRIS<br>(919) 410 | VILLE, NC 27560<br>)-0926                                                    | 100                            |                        |                                                                                | 950 STEEPLE SQU<br>KNIGHTDALE, NC<br>(919) 217-2200     |                                                            |
| CONTACT:<br>TRAFFIC EN             |                                     | MARTIN<br>RAMEY     | FUCHS<br>KEMP & ASSOCIATES                                                   |                                |                        |                                                                                |                                                         |                                                            |
| ADDRESS:                           | <u> </u>                            | 5808 FA<br>RALEIGI  | RINGDON PLACE, STE. 100<br>I, NC 27609                                       |                                | PA<br>Pli              | NRCEL 2:                                                                       | 1754585927                                              |                                                            |
| PHONE:<br>REVIEW AG                | FNCV                                | (919) 872<br>TOWN C |                                                                              |                                | PA                     | ARCEL SIZE:                                                                    | 35.162 ACRES                                            |                                                            |
| <u>REVIEW AG</u><br>ADDRESS:       |                                     | 950 STE<br>KNIGHT   | <u>F KNIGHTDALE, NC</u><br>EPLE SQUARE COURT<br>DALE, NC 27545               |                                |                        |                                                                                | SUGGS, JANE P.,<br>BEASLEY. EVE C.<br>1507 TRAILWOOD    |                                                            |
| PHONE:                             |                                     | (919) 217           | 7-2400                                                                       |                                |                        |                                                                                | RALEIGH, NC 276                                         |                                                            |
|                                    |                                     |                     |                                                                              |                                |                        |                                                                                |                                                         |                                                            |