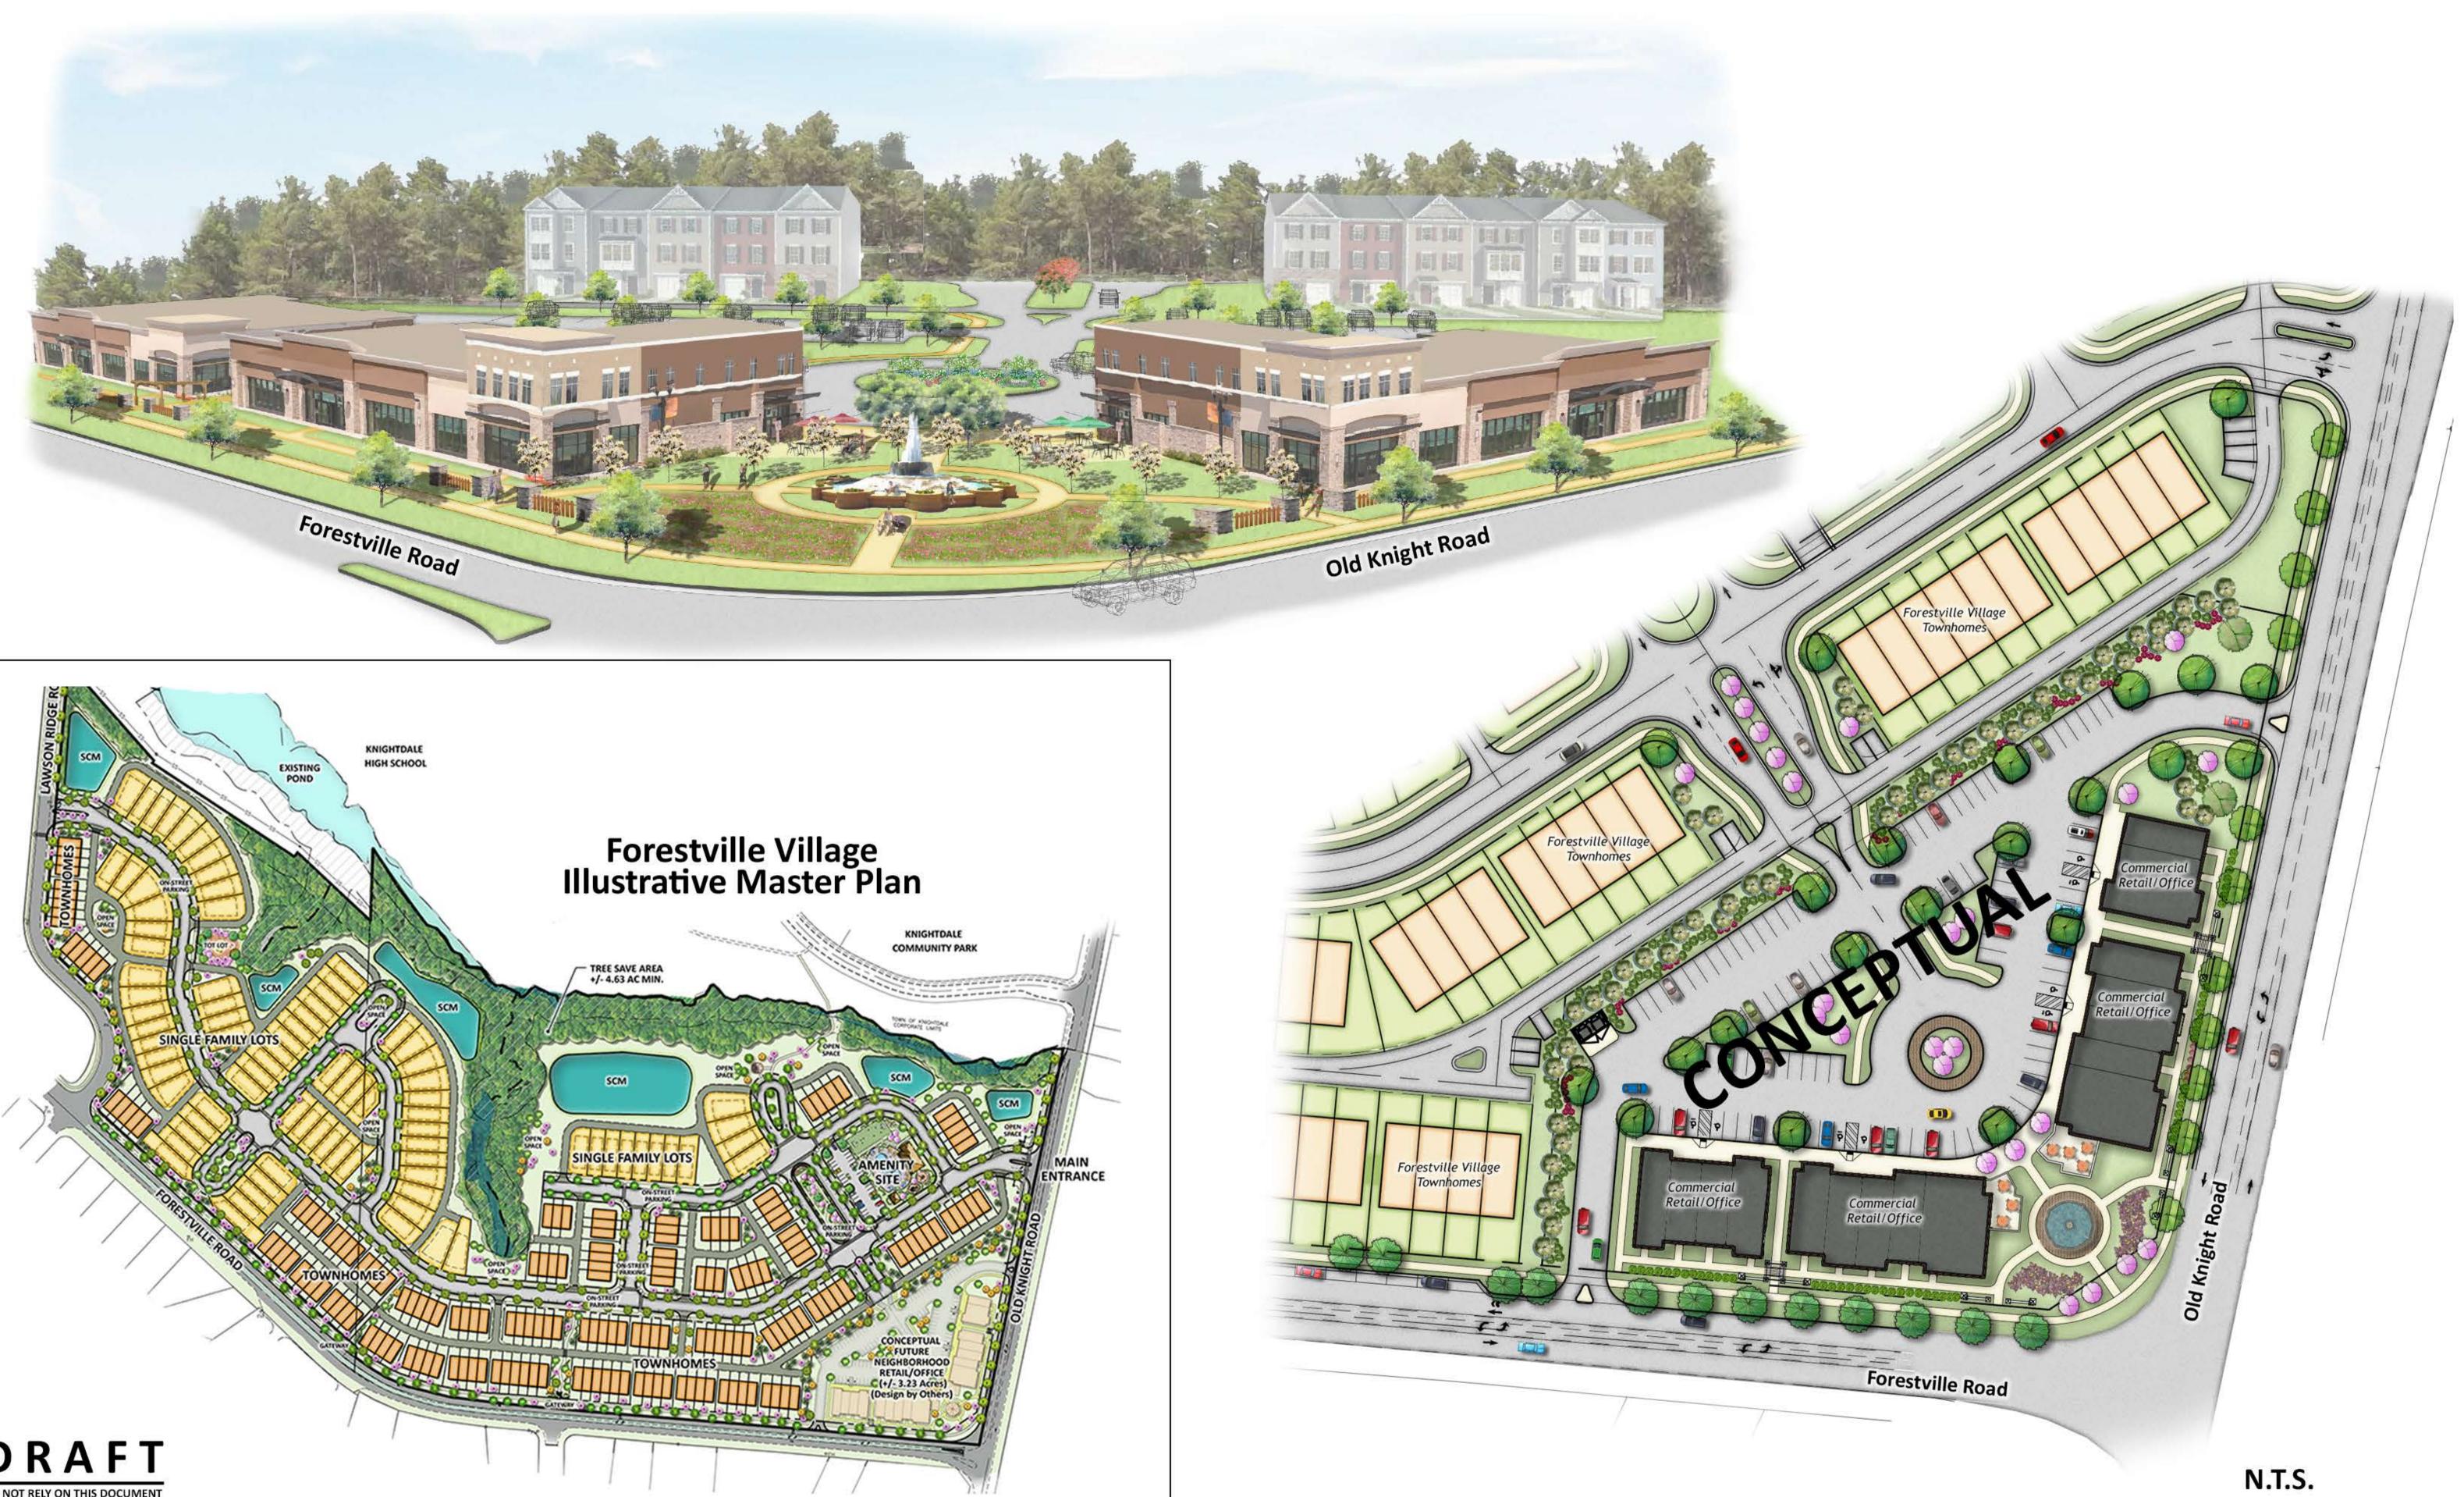

|                                    | ~                                   |                     |                                                                              |                                |                        | 11                                                                             |                                                         |                                                            |
|------------------------------------|-------------------------------------|---------------------|------------------------------------------------------------------------------|--------------------------------|------------------------|--------------------------------------------------------------------------------|---------------------------------------------------------|------------------------------------------------------------|
| Run Lu                             | infaloe Rd                          |                     |                                                                              |                                | 4                      |                                                                                | 1                                                       |                                                            |
|                                    | The last                            | Old/Crews           | Buttaloe                                                                     | Samacraw Dr                    |                        | , H                                                                            |                                                         |                                                            |
|                                    | Uburnie-Rd                          | ~                   |                                                                              |                                | ad                     | Tot                                                                            | dd-i                                                    |                                                            |
| Pet Crossro                        | ads of Old Lewi                     | is Farm R           | Canada Ad                                                                    | · ,                            | Horton                 |                                                                                |                                                         |                                                            |
|                                    |                                     | R-                  | Ceek                                                                         | Ŧ                              |                        | harita-Craek                                                                   |                                                         |                                                            |
| Wil-Mar G<br>Course                |                                     | 1                   | A Honorea                                                                    | d Knight R                     | Marks Cr               | Purys                                                                          | ar-I                                                    |                                                            |
|                                    |                                     |                     |                                                                              | - OF                           |                        |                                                                                |                                                         |                                                            |
| Bet                                | averdam                             | Forestville Rd      | did Crew                                                                     |                                |                        | irka :Craok_R                                                                  |                                                         |                                                            |
| 649                                |                                     |                     | Kaiah                                                                        |                                | )                      | 64                                                                             |                                                         |                                                            |
| PH                                 | High D                              |                     | SITE                                                                         | Knightdale Bly                 | d Morring              | (D+)                                                                           |                                                         |                                                            |
| Mintor Of                          |                                     |                     | A LL                                                                         |                                | Fiyer Way              | 12                                                                             |                                                         |                                                            |
| A                                  | Shoppes at<br>Midway<br>Plantation- |                     |                                                                              | Carolina A                     |                        | aths Creek                                                                     |                                                         |                                                            |
| VICINITY MAP                       |                                     | (-0) of             |                                                                              |                                | SCA                    | LE: 1" = 1,000                                                                 | · ·                                                     |                                                            |
| INDEX OF S                         | HEETS                               |                     |                                                                              |                                |                        |                                                                                | -                                                       |                                                            |
| SHEET NO.                          | SHEET NAME                          |                     |                                                                              |                                |                        | NAL DATE                                                                       | REVISION DATE                                           | I                                                          |
| C0.0<br>C1.0                       | COVER SHEET<br>BOUNDARY SU          |                     |                                                                              |                                | 02-10-<br>02-10-       |                                                                                | 03-05-2020<br>03-05-2020                                |                                                            |
| C1.1<br>C1.2                       | EXISTING CONI                       |                     | NVIRONMENTAL SURVEY                                                          |                                | 02-10-<br>02-10-       |                                                                                | 03-05-2020<br>03-05-2020                                |                                                            |
| C2.0                               | ILLUSTRATIVE                        |                     | -                                                                            |                                | 02-10-                 |                                                                                | 03-05-2020                                              |                                                            |
| C2.1<br>C2.2                       | SITE PLAN<br>PHASING PLAN           | 1                   |                                                                              |                                | 02-10-<br>02-10-       |                                                                                | 03-05-2020<br>03-05-2020                                |                                                            |
| C3.0                               |                                     |                     | I                                                                            |                                | 02-10-                 |                                                                                | 03-05-2020                                              |                                                            |
| C3.1<br>C4.0                       | SIGNAGE PLAN<br>UTILITY PLAN        | N                   |                                                                              |                                | 02-10-<br>02-10-       |                                                                                | 03-05-2020<br>03-05-2020                                |                                                            |
| C5.0<br>C6.0                       | STORMWATER<br>OPEN SPACE P          |                     | MENT                                                                         |                                | 02-10-<br>02-10-       |                                                                                | 03-05-2020<br>03-05-2020                                |                                                            |
| L1.0                               |                                     | -                   | -                                                                            |                                | 02-10-                 |                                                                                | 03-05-2020                                              |                                                            |
| L1.1<br>A1.0                       | LANDSCAPE AI                        |                     | NG DETAILS<br>E-FAMILY ELEVATIONS                                            |                                | 02-10-<br>02-10-       |                                                                                | 03-05-2020<br>03-05-2020                                |                                                            |
| A1.1<br>EX-1                       |                                     |                     | HOME ELEVATIONS                                                              | ITS                            | 02-10-<br>02-10-       |                                                                                | 03-05-2020<br>03-05-2020                                |                                                            |
| EX-2                               |                                     |                     | ENTRY MONUMENT EXHIBITS                                                      |                                | 02-10-                 |                                                                                | 03-05-2020                                              |                                                            |
| EX-3                               | FORESTVILLE                         | VILLAGE (           | OPEN SPACE EXHIBITS                                                          |                                | 02-10-                 | 2020                                                                           | 03-05-2020                                              |                                                            |
|                                    |                                     |                     |                                                                              |                                |                        |                                                                                |                                                         |                                                            |
| SITE DATA FOR                      | FORESTVILLE V                       | /ILLAGE             |                                                                              |                                |                        |                                                                                |                                                         |                                                            |
| TAX PARCEL ID:                     |                                     |                     | 1754585927, 1754492629                                                       |                                | ONAL OF<br>AL OPEN     | PEN SPACE:                                                                     | REQUIRED                                                | PROPOSED                                                   |
| TOTAL SITE AREA:                   | EDICATION (PROPOS                   |                     | KNIGHTDALE, NORTH CAROLINA<br>+/- 50.64 ACRES (PER SURVEY)<br>+/- 1.11 ACRES | 101.                           | ACTIVE                 | OPEN SPACE*                                                                    | 2.27 ACRES<br>2.27 ACRES<br>2.27 ACRES                  | 15.85 ACRES<br>2.32 ACRES<br>13.53 ACRES                   |
| TOTAL DEVELOPAB                    | · ·                                 |                     | +/- 49.53 ACRES<br>+/- 46.30 ACRES                                           |                                | MINIMUN                | 1 OF 50% OF TOTAL                                                              | 2.27 ACRES<br>- REQUIRED OPEN SPA<br>REATION OPEN SPACE | CE SHALL BE ACTIVE                                         |
| FUTURE NEIG                        | BORHOOD RETAIL                      |                     | +/- 40.30 ACRES<br>+/- 3.23 ACRES                                            |                                | RIX (KNIC              | GHTDALE UDO, SEC                                                               | CTION 7.3)                                              |                                                            |
| ZONING:<br>EXISTING:<br>PROPOSED:  |                                     | RT<br>PUD           | - NMX                                                                        |                                | BEDRO<br>S             | ' <u>Y:</u> 270 UNITS / 46<br><u>OMS:</u><br>INGLE-FAMILY: 86<br>OWNHOMES: 184 | =<br>UNITS x 3.5** =                                    | 5.83 DU/AC<br>761 BEDROOMS<br>301 BEDROOMS<br>460 BEDROOMS |
| WATERSHED:                         |                                     |                     | SE RIVER BASIN<br>LOODPLAIN IS LOCATED ON-SITE                               | DRO                            | **                     | (PER UDO SECTIO                                                                |                                                         |                                                            |
| TOTAL PROPOSED                     | LOTS                                |                     | OTS/UNITS                                                                    | FRO                            | ***RECI<br>SECTIC      | REATION OPEN SP<br>N 7.3)                                                      | CE DEDICATION MATE                                      | RIX (KNIGHTDALE UDO,                                       |
| 35' x 110' SING<br>TOWNHOMES       | GLE FAMILY:                         | 86 L0               |                                                                              | REO                            | 761 BEI                | DROOMS $\times$ 260 = 19<br>PEN SPACE = 4.54                                   | 7,860 SF                                                | N SFACE (SF)                                               |
| POTENTIAL DENSIT                   |                                     | +/- 5.              | 83 DU/AC (270 / 46.3)                                                        |                                |                        |                                                                                | SPACE (50% OF 4.67 AG                                   | C) = 2.27 ACRES                                            |
| SINGLE-FAMILY     REQUIR           |                                     | ACE PER BE          | DROOM, 2 MAXIMUM                                                             |                                | E:<br>UIRED:<br>POSED: |                                                                                | 4.63 AC<br>4.63 AC MIN.                                 |                                                            |
| • TOWNHOMES:                       |                                     |                     | VITH 2 CAR DRIVEWAY                                                          | LINK / NOE                     |                        | :                                                                              | 17 LINKS / 11                                           | NODES = 1.55<br>XHIBIT ON SHEET 2.2)                       |
| REQUIR<br>PROVID                   | ED: 2-CA                            |                     | DROOM, 2 MAXIMUM<br>VITH 2 CAR DRIVEWAY                                      | TYPICAL LO                     | _                      | ACKS:<br>IGLE FAMILY LOT                                                       | тоwnно                                                  |                                                            |
| ON-STREET PARKIN     INTERNAL STRE |                                     | PACES PRO           | /IDED                                                                        | FRON<br>SIDE:<br>REAR<br>(FROI | T:<br>7' I<br>(20      | 10' MIN<br>MIN, 3.5' PER SIDE<br>% OF LOT WIDTH)<br>30'                        | 10'                                                     | MIN, 25' MAX<br>MIN (6' PER SIDE)                          |
| ENGINEERII                         | NG FIRM:                            |                     | SOCIATES, INC.                                                               |                                | PF                     |                                                                                | ERS                                                     |                                                            |
| ADDRESS:<br>PHONE:                 |                                     |                     | TEWAY CENTRE BLVD, SUITE<br>VILLE, NC 27560<br>3-1070                        | = 216                          | PA                     | RCEL 1:                                                                        |                                                         |                                                            |
| MOBILE:<br>CONTACT:                |                                     | (919) 570           |                                                                              |                                | PII<br>PA              |                                                                                | 1754492629<br>15.473 ACRES                              |                                                            |
| DEVELOPE                           | <u>२:</u>                           |                     | GE HOMES OF THE CAROLIN<br>RRINGTON MILL BLVD., STE.                         |                                |                        |                                                                                | KNIGHTDALE, TO                                          |                                                            |
| PHONE:                             |                                     | MORRIS<br>(919) 410 | VILLE, NC 27560<br>)-0926                                                    | 100                            |                        |                                                                                | 950 STEEPLE SQU<br>KNIGHTDALE, NC<br>(919) 217-2200     |                                                            |
| CONTACT:<br>TRAFFIC EN             |                                     | MARTIN<br>RAMEY     | FUCHS<br>KEMP & ASSOCIATES                                                   |                                |                        |                                                                                |                                                         |                                                            |
| ADDRESS:                           | <u> </u>                            | 5808 FA<br>RALEIGI  | RINGDON PLACE, STE. 100<br>I, NC 27609                                       |                                | PA<br>Pli              | NRCEL 2:                                                                       | 1754585927                                              |                                                            |
| PHONE:<br>REVIEW AG                | FNCV                                | (919) 872<br>TOWN C |                                                                              |                                | PA                     | ARCEL SIZE:                                                                    | 35.162 ACRES                                            |                                                            |
| <u>REVIEW AG</u><br>ADDRESS:       |                                     | 950 STE<br>KNIGHT   | <u>F KNIGHTDALE, NC</u><br>EPLE SQUARE COURT<br>DALE, NC 27545               |                                |                        |                                                                                | SUGGS, JANE P.,<br>BEASLEY. EVE C.<br>1507 TRAILWOOD    |                                                            |
| PHONE:                             |                                     | (919) 217           | 7-2400                                                                       |                                |                        |                                                                                | RALEIGH, NC 276                                         |                                                            |
|                                    |                                     |                     |                                                                              |                                |                        |                                                                                |                                                         |                                                            |