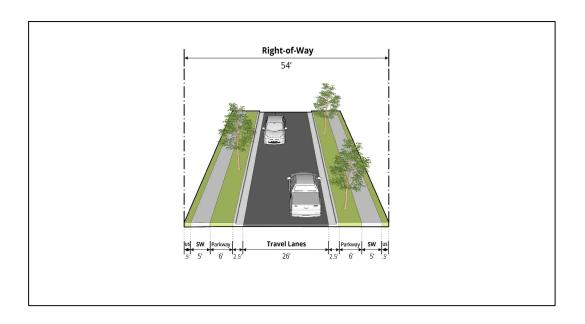

## STREET FEATURES:

FLEXIBLE STREET DESIGN
COORDINATE STREET DESIGN ELEMENTS WITH TOWN STAFF
STREET WIDTH OF 20 FT. FOR ONE—WAY
STREET WIDTH OF 31 FT. FOR TWO—WAY
CURB & GUTTER
INFORMAL PARKING — ONE SIDE ONLY
PARKWAY — 6 FT. ON EACH SIDE
SIDEWALK — 5 FT. ON EACH SIDE
UTILITY STRIP — 0.5 FT. ON EACH SIDE
REQUIRES 47 FT. OF RIGHT—OF—WAY FOR ONE—WAY
REQUIRES 54 FT. OF RIGHT—OF—WAY FOR TWO—WAY
UTILITY LOCATION UNDERGROUND
AVERAGE SPEED 20 MPH
STREET TREES LOCATED IN PARKWAY