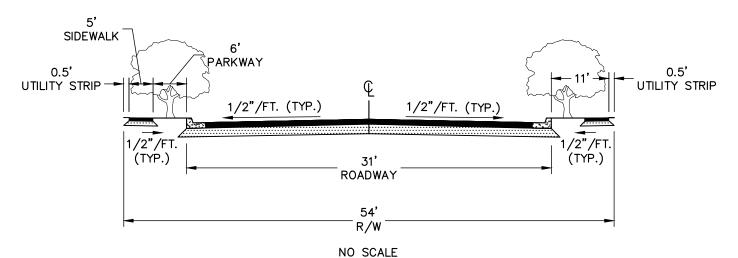

## STREET FEATURES:

FLEXIBLE STREET DESIGN
COORDINATE STREET DESIGN ELEMENTS WITH TOWN STAFF
STREET WIDTH OF 20 FT. FOR ONE—WAY
STREET WIDTH OF 31 FT. FOR TWO—WAY
CURB & GUTTER
INFORMAL PARKING — ONE SIDE ONLY
PARKWAY — 6 FT. ON EACH SIDE
SIDEWALK — 5 FT. ON EACH SIDE
UTILITY STRIP — 0.5 FT. ON EACH SIDE
REQUIRES 47 FT. OF RIGHT—OF—WAY FOR ONE—WAY
REQUIRES 54 FT. OF RIGHT—OF—WAY FOR TWO—WAY
UTILITY LOCATION UNDERGROUND
AVERAGE SPEED 20 MPH
STREET TREES LOCATED IN PARKWAY