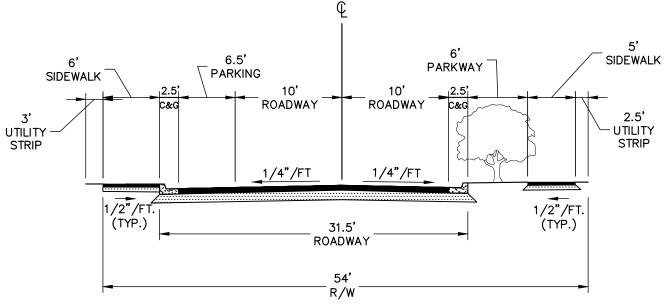

## MINIMUM PAVEMENT DESIGN:

BITUMINOUS SURFACE COURSE: 1 1/2" S 9.5B

INTERMEDIATE COURSE: 2 1/2" I 19.0B

BASE COURSE: 8" ABC

## STREET FEATURES:

FLEXIBLE STREET DESIGN

COORDINATE STREET DESIGN ELEMENTS WITH TOWN STAFF

TRAVEL LANES OF 10 FT.

CURB & GUTTER

STRIPED PARALLEL PARKING - ONE SIDE ONLY

PARKWAY - 6 FT. ON ONE SIDE

SIDEWALK - 6 FT. ON PARKING SIDE; 5 FT. ON OPPOSING

SIDE

REQUIRES 54 FT. OF RIGHT-OF-WAY

UTILITY LOCATION UNDERGROUND

AVERAGE SPEED 20 MPH

STREET TREES LOCATED IN PARKWAY

STREET TREES LOCATED ON PARKING SIDE OF STREET

WILL BE PLACED IN CURB BULB OUT OR BACK OF

LOCAL STREET - ON STREET PARKING ONE SIDE ONLY

STD. NO.

3.02-2