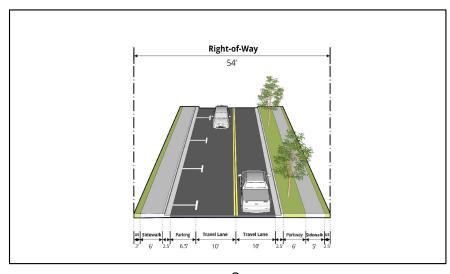

## STREET FEATURES:

FLEXIBLE STREET DESIGN

COORDINATE STREET DESIGN ELEMENTS WITH TOWN STAFF

TRAVEL LANES OF 10 FT.

CURB & GUTTER

STRIPED PARALLEL PARKING - ONE SIDE ONLY

PARKWAY - 6 FT. ON ONE SIDE

SIDEWALK - 6 FT. ON PARKING SIDE; 5 FT. ON OPPOSING

SIDE

REQUIRES 54 FT. OF RIGHT-OF-WAY

UTILITY LOCATION UNDERGROUND

AVERAGE SPEED 20 MPH

STREET TREES LOCATED IN PARKWAY

STREET TREES LOCATED ON PARKING SIDE OF STREET

WILL BE PLACED IN CURB BULB OUT OR BACK OF

LOCAL STREET - ON STREET PARKING ONE SIDE ONLY

STD. NO.

3.02-2