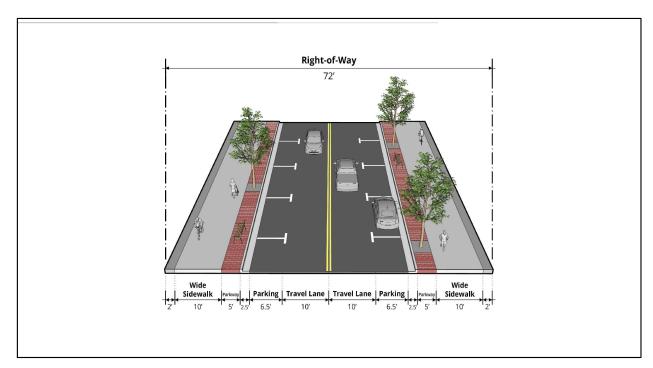

## STREET FEATURES:

TRAVEL LANES OF 10 FT.

STREET PARKING 8.5 FT. FROM FACE OF CURB
CURB & GUTTER
STRIPED PARALLEL PARKING
PARKWAY — 5 FT. ON EACH SIDE
WIDE SIDEWALK — 10 FT. ON EACH SIDE
REQUIRES 72 FT. OF RIGHT—OF—WAY
UTILITY LOCATION UNDERGROUND OR ALLEY
AVERAGE SPEED 20—25 MPH
STREET TREES LOCATED IN PARKWAY
UTILITY LOCATION BEHIND CURB ON NCDOT FACILITIES
PROVIDE ELEMENTS PER URBAN STREETSCAPE DESIGN
FEATURES DETAIL

URBAN MAIN STREET - 2 LANES
WIDE SIDEWALK

STD. NO.

3.04-2