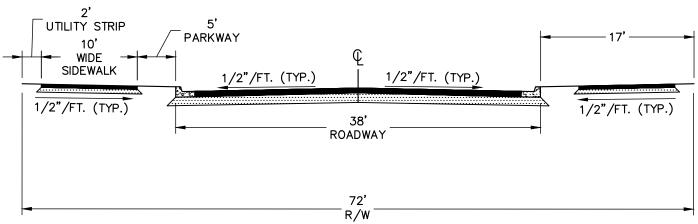

## STREET FEATURES:

TRAVEL LANES OF 10 FT.

STREET PARKING 8.5 FT. FROM FACE OF CURB
CURB & GUTTER
STRIPED PARALLEL PARKING
PARKWAY — 5 FT. ON EACH SIDE
WIDE SIDEWALK — 10 FT. ON EACH SIDE
REQUIRES 72 FT. OF RIGHT—OF—WAY
UTILITY LOCATION UNDERGROUND OR ALLEY
AVERAGE SPEED 20—25 MPH
STREET TREES LOCATED IN PARKWAY
UTILITY LOCATION BEHIND CURB ON NCDOT FACILITIES
PROVIDE ELEMENTS PER URBAN STREETSCAPE DESIGN
FEATURES DETAIL

URBAN MAIN STREET - 2 LANES
WIDE SIDEWALK

STD. NO.

3.04-2