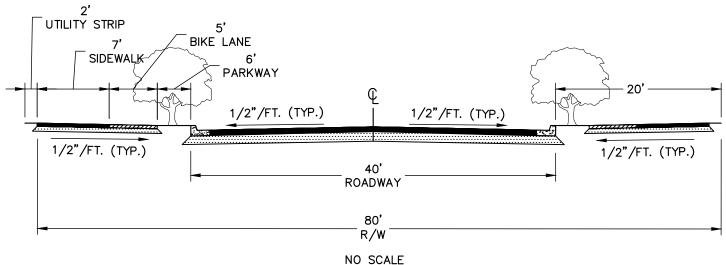

## STREET FEATURES:

TRAVEL LANES OF 11 FT.

STREET PARKING OF 8.5 FT. FROM FACE OF CURB CURB & GUTTER

STRIPED PARALLEL PARKING

PARKWAY — 6 FT. ON EACH SIDE

BIKE LANE — 5 FT. ON EACH SIDE

SIDEWALKS — 7 FT. ON EACH SIDE

REQUIRES 80 FT. OF RIGHT—OF—WAY

UTILITY LOCATION UNDERGROUND OR ALLEY

AVERAGE SPEED 20—25 MPH

STREET TREES LOCATED IN PARKWAY

UTILITY LOCATION BEHIND CURB ON NCDOT FACILITIES

BICYCLE FACILITY PAVEMENT MARKINGS SHALL ADHERE

STANDARD DETAILS

URBAN AVENUE - 2 LANES SEPARATED BIKE LANES (ABOVE THE CURB)

STD. NO.

3.06-2