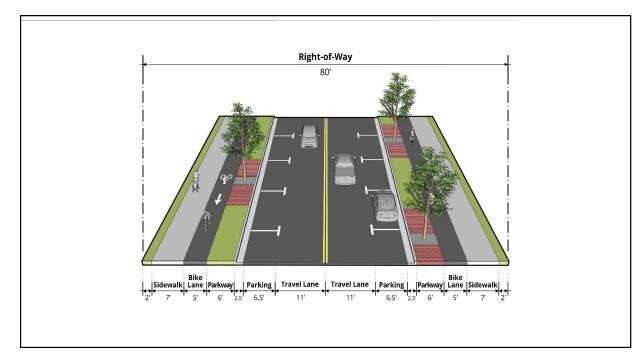

## STREET FEATURES:

TRAVEL LANES OF 11 FT.

STREET PARKING OF 8.5 FT. FROM FACE OF CURB CURB & GUTTER

STRIPED PARALLEL PARKING

PARKWAY — 6 FT. ON EACH SIDE

BIKE LANE — 5 FT. ON EACH SIDE

SIDEWALKS — 7 FT. ON EACH SIDE

REQUIRES 80 FT. OF RIGHT—OF—WAY

UTILITY LOCATION UNDERGROUND OR ALLEY

AVERAGE SPEED 20—25 MPH

STREET TREES LOCATED IN PARKWAY

UTILITY LOCATION BEHIND CURB ON NCDOT FACILITIES

BICYCLE FACILITY PAVEMENT MARKINGS SHALL ADHERE

STANDARD DETAILS

URBAN AVENUE - 2 LANES SEPARATED BIKE LANES (ABOVE THE CURB)

STD. NO.

3.06-2