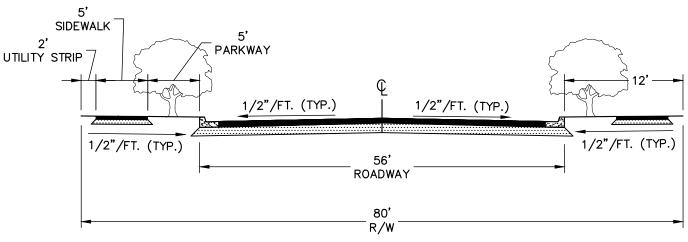

## STREET FEATURES:

TRAVEL LANES OF 11 FT. BUFFERED BIKE LANE OF 8 FT. STREET PARKING OF 8.5 FT. FROM FACE OF CURB CURB & GUTTER STRIPED PARALLEL PARKING PARKWAY - 5 FT. ON EACH SIDE SIDEWALKS - 5 FT. ON EACH SIDE REQUIRES 80 FT. OF RIGHT-OF-WAY UTILITY LOCATION UNDERGROUND OR ALLEY AVERAGE SPEED 20-25 MPH STREET TREES LOCATED IN PARKWAY UTILITY LOCATION BEHIND CURB ON NCDOT FACILITIES BICYCLE FACILITY PAVEMENT MARKINGS SHALL ADHERE TO MUTCD STANDARDS PROVIDE ELEMENTS PER URBAN STREETSCAPE DESIGN FEATURES DETAIL