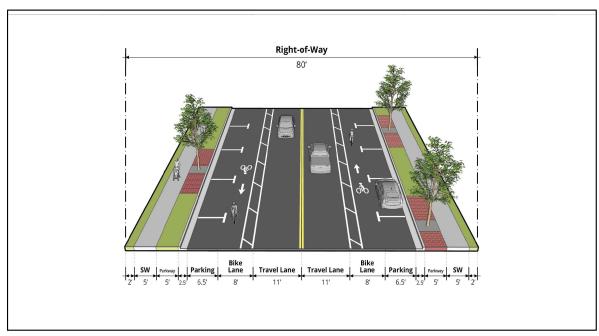

## STREET FEATURES:

TRAVEL LANES OF 11 FT. BUFFERED BIKE LANE OF 8 FT. STREET PARKING OF 8.5 FT. FROM FACE OF CURB CURB & GUTTER STRIPED PARALLEL PARKING PARKWAY - 5 FT. ON EACH SIDE SIDEWALKS - 5 FT. ON EACH SIDE REQUIRES 80 FT. OF RIGHT-OF-WAY UTILITY LOCATION UNDERGROUND OR ALLEY AVERAGE SPEED 20-25 MPH STREET TREES LOCATED IN PARKWAY UTILITY LOCATION BEHIND CURB ON NCDOT FACILITIES BICYCLE FACILITY PAVEMENT MARKINGS SHALL ADHERE TO MUTCD STANDARDS PROVIDE ELEMENTS PER URBAN STREETSCAPE DESIGN FEATURES DETAIL

STANDARD DETAILS

**URBAN AVENUE - 2 LANES BUFFERED BIKE LANES** 

STD. NO.

3.06-3