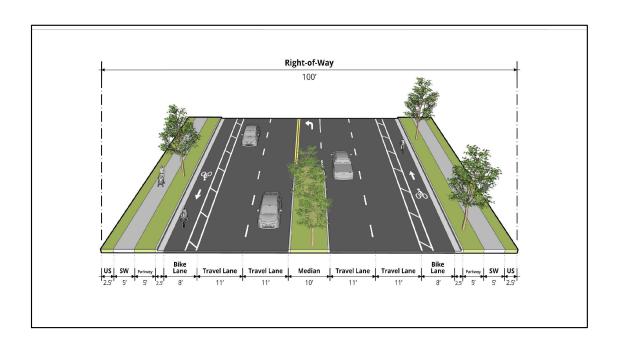

## STREET FEATURES:

MEDIAN OF 10 FT.
TRAVEL LANES OF 11 FT.
BUFFERED BIKE LANE OF 8 FT.
CURB & GUTTER
PARKWAY - 5 FT. ON EACH SIDE
SIDEWALKS - 5 FT. ON EACH SIDE
REQUIRES 100 FT. OF RIGHT-OF-WAY
UTILITY LOCATION UNDERGROUND
AVERAGE SPEED 35-45 MPH
STREET TREES LOCATED IN PARKWAY
UTILITY LOCATION BEHIND CURB ON NCDOT FACILITIES
BICYCLE FACILITY PAVEMENT MARKINGS SHALL ADHERE
TO MUTCD STANDARDS

|      | REVISIONS   |
|------|-------------|
| DATE | DESCRIPTION |
|      |             |
|      |             |
|      |             |
|      |             |

TOWN OF KNIGHTDALE STANDARD DETAILS

BOULEVARD - 4 LANES BUFFERED BIKE LANES STD. NO.