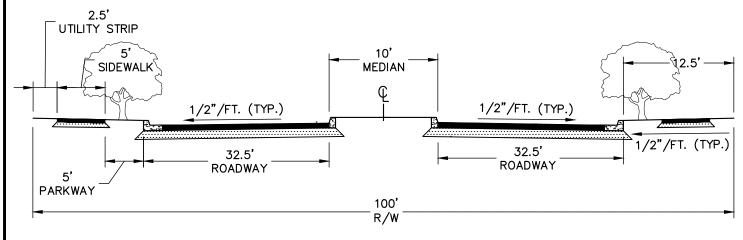

## STREET FEATURES:

MEDIAN OF 10 FT.
TRAVEL LANES OF 11 FT.
BUFFERED BIKE LANE OF 8 FT.
CURB & GUTTER
PARKWAY - 5 FT. ON EACH SIDE
SIDEWALKS - 5 FT. ON EACH SIDE
REQUIRES 100 FT. OF RIGHT-OF-WAY
UTILITY LOCATION UNDERGROUND
AVERAGE SPEED 35-45 MPH
STREET TREES LOCATED IN PARKWAY
UTILITY LOCATION BEHIND CURB ON NCDOT FACILITIES
BICYCLE FACILITY PAVEMENT MARKINGS SHALL ADHERE
TO MUTCD STANDARDS