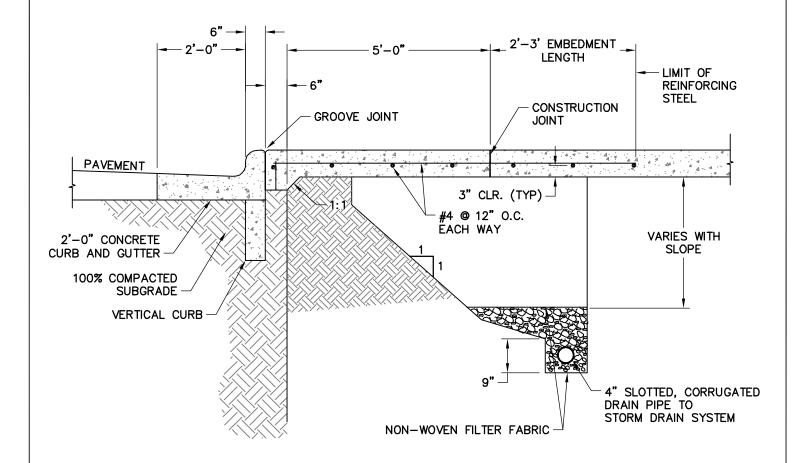

## SECTION C-C

| REVISIONS                              |             |                                 |          |
|----------------------------------------|-------------|---------------------------------|----------|
| DATE                                   | DESCRIPTION |                                 |          |
|                                        |             |                                 |          |
|                                        |             |                                 | 4 of 4   |
| TOWN OF KNIGHTDALE<br>STANDARD DETAILS |             | TREE PIT WITH GRATE IN SIDEWALK | STD. NO. |
|                                        |             |                                 | 3.24     |