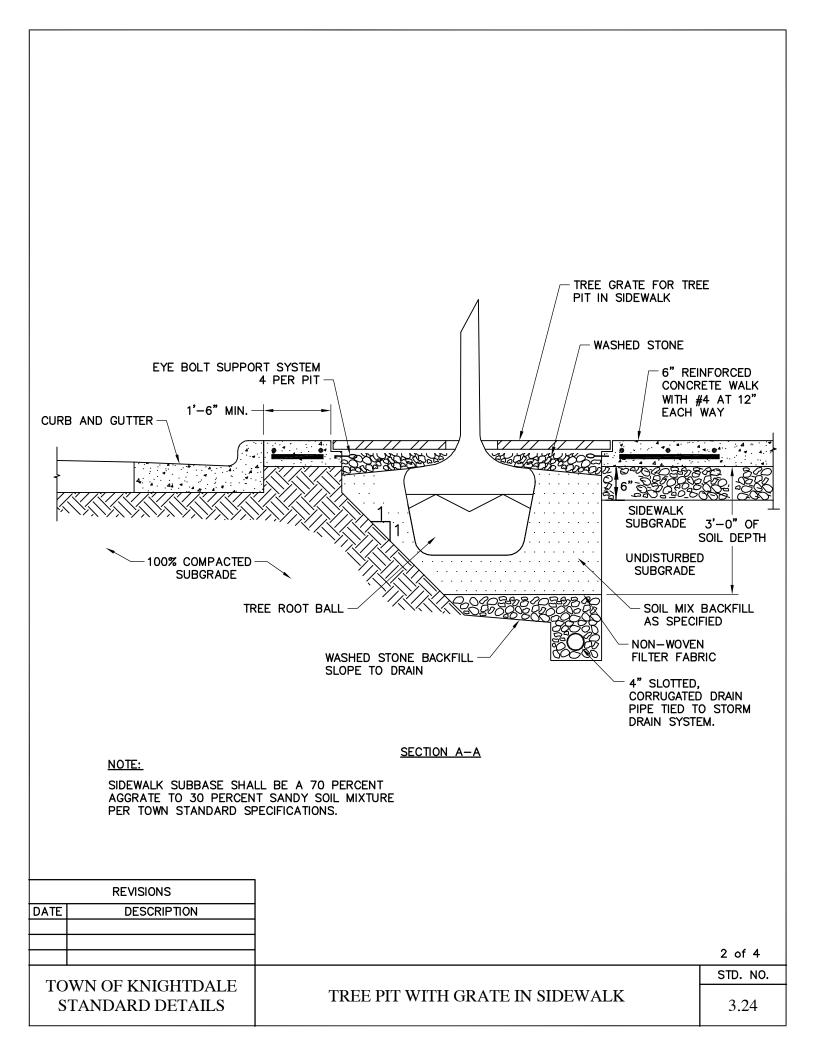

## NOTES:

- 1. EXPANSION JOINTS ARE PERMITTED AT 40' MIN. SPACING AND NOT LESS THAN 12'-6" FROM CENTER OF TREE GRATE.
- 2. SEE STANDARD DETAIL 4.04 (2 OF 2) FOR GROOVE JOINT.
- 3. CONCRETE SHALL BE 3600 PSI IN 28 DAYS.
- 4. ALL REINFORCING STEEL SHALL BE GRADE 60.
- 5. USE REINFORCED STEEL BAR SUPPORTS IN COMPLIANCE WITH NCDOT STANDARD SPECIFICATION 970-4.