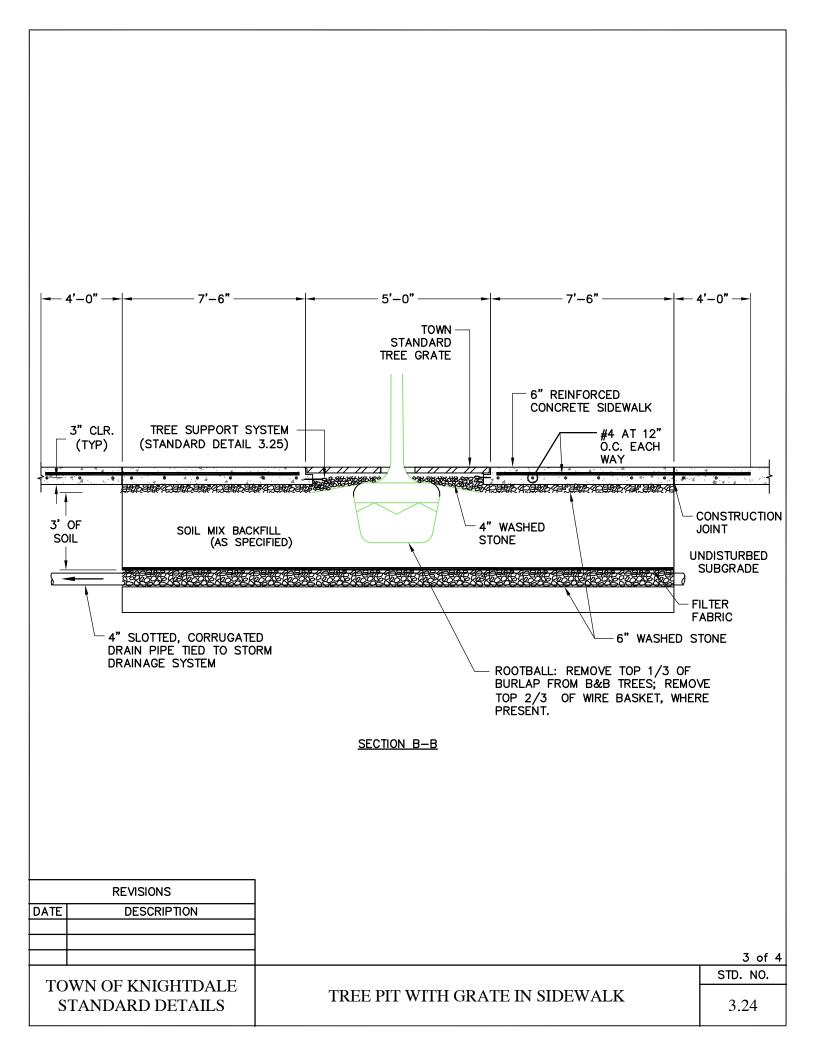

## NOTES:

- 1. EXPANSION JOINTS ARE PERMITTED AT 40' MIN. SPACING AND NOT LESS THAN 12'-6" FROM CENTER OF TREE GRATE.
- 2. SEE STANDARD DETAIL 4.04 (2 OF 2) FOR GROOVE JOINT.
- 3. CONCRETE SHALL BE 3600 PSI IN 28 DAYS.
- 4. ALL REINFORCING STEEL SHALL BE GRADE 60.
- 5. USE REINFORCED STEEL BAR SUPPORTS IN COMPLIANCE WITH NCDOT STANDARD SPECIFICATION 970-4.