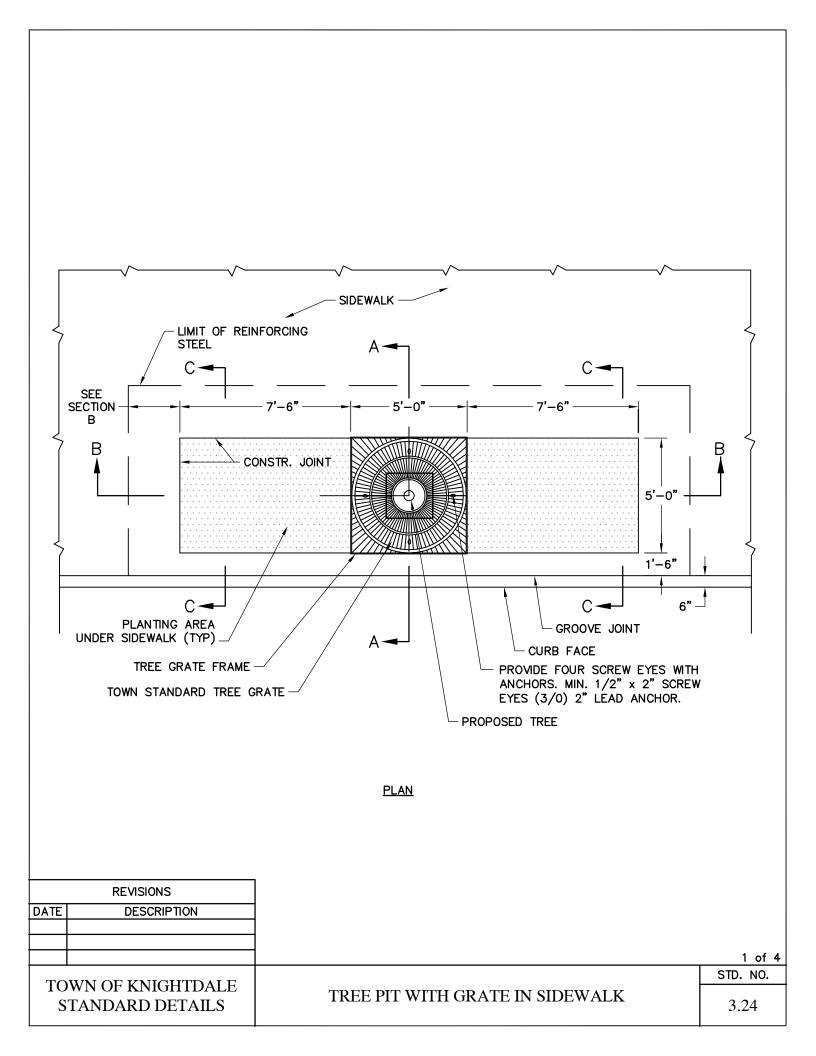

## NOTES:

- 1. EXPANSION JOINTS ARE PERMITTED AT 40' MIN. SPACING AND NOT LESS THAN 12'-6" FROM CENTER OF TREE GRATE.
- 2. SEE STANDARD DETAIL 4.04 (2 OF 2) FOR GROOVE JOINT.
- 3. CONCRETE SHALL BE 3600 PSI IN 28 DAYS.
- 4. ALL REINFORCING STEEL SHALL BE GRADE 60.
- 5. USE REINFORCED STEEL BAR SUPPORTS IN COMPLIANCE WITH NCDOT STANDARD SPECIFICATION 970-4.