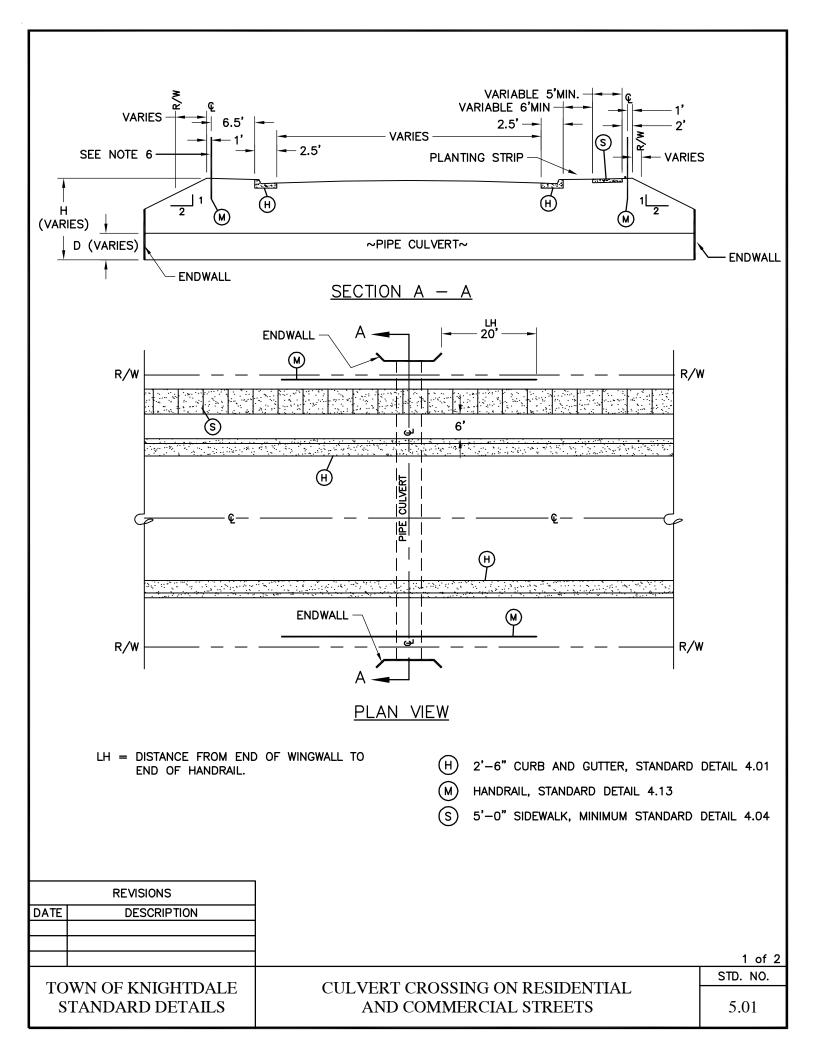

## NOTES:

- 1. UNLESS OTHERWISE DETERMINED BY THE TOWN ENGINEER, THE MEASURES ILLUSTRATED SHALL BE USED WHEN CULVERT DIAMETER, D, IS GREATER THAN OR EQUAL TO 24 INCHES AND WHEN THE DIFFERENCE IN ELEVATION BETWEEN THE CULVERT INVERT AND THE TOP OF SLOPE, H, IS GREATER THAN OR EQUAL TO 5 FEET.
- 2. INSTALLATION OF 2'-6" CURB AND GUTTER MAY NOT BE REQUIRED WHEN AN ADEQUATE CLEAR ZONE IS PROVIDED FOR VEHICLES WITH A MAXIMUM OF 6:1 SLOPE (SEE TABLE 1).
- 3. INSTALLATION OF HANDRAIL MAY NOT BE REQUIRED WHEN A 10-FOOT PEDESTRIAN CLEAR ZONE IS PROVIDED BEHIND THE SIDEWALK WITH A MAXIMUM OF 6:1 SLOPE. WHERE NO SIDEWALK IS REQUIRED, INSTALLATION OF HANDRAIL MAY NOT BE REQUIRED WHEN A 15-FOOT PEDESTRIAN CLEAR ZONE IS PROVIDED BEHIND THE CURB WITH A MAXIMUM OF 6:1 SLOPE.
- 4. FOR CULVERT CROSSINGS WITHOUT ENDWALLS, LH SHALL BE MEASURED FROM THE OUTSIDE OF THE NEAREST WALL OF THE CULVERT BARREL.
- 5. WHEN NECESSARY, AS DETERMINED BY THE TOWN ENGINEER, ADDITIONAL MEASURES MAY BE REQUIRED.
- 6. INSTALLATION OF HANDRAIL IS REQUIRED ON BOTH SIDES OF STREET IF SIDEWALK IS REQUIRED ON BOTH SIDES.
- 7. INSTALLATION OF HANDRAIL IS REQUIRED ON BOTH SIDES OF STREET IF NO SIDEWALK IS REQUIRED EXCEPT WHEN A 15-FOOT PEDESTRIAN CLEAR ZONE IS PROVIDED BEHIND THE CURB WITH A MAXIMUM OF 6:1 SLOPE.
- 8. INSTALLATION OF HANDRAIL IS REQUIRED ON THE SIDEWALK SIDE OF STREET IF SIDEWALK IS ONLY REQUIRED ON ONE SIDE OF STREET.
- 9. DESIGN ADT IS CALCULATED ASSUMING A TRIP GENERATION OF 13 DAILY TRIPS PER SINGLE FAMILY DWELLING UNIT.

## TABLE 1. CLEAR ZONE DISTANCES LOCAL, COLLECTOR, AND COMMERCIAL STREETS

| DESIGN ADT  | CLEAR ZONE FROM EDGE OF PAVEMENT |                                |  |
|-------------|----------------------------------|--------------------------------|--|
|             | TANGENT SECTION                  | CURVE (WITHIN 125' OF CULVERT) |  |
| UNDER 750   | 10'                              | 15'                            |  |
| 750 — 1500  | 12'                              | 18'                            |  |
| 1501 — 6000 | 14'                              | 21'                            |  |
| OVER 6000   | 16'                              | 24'                            |  |