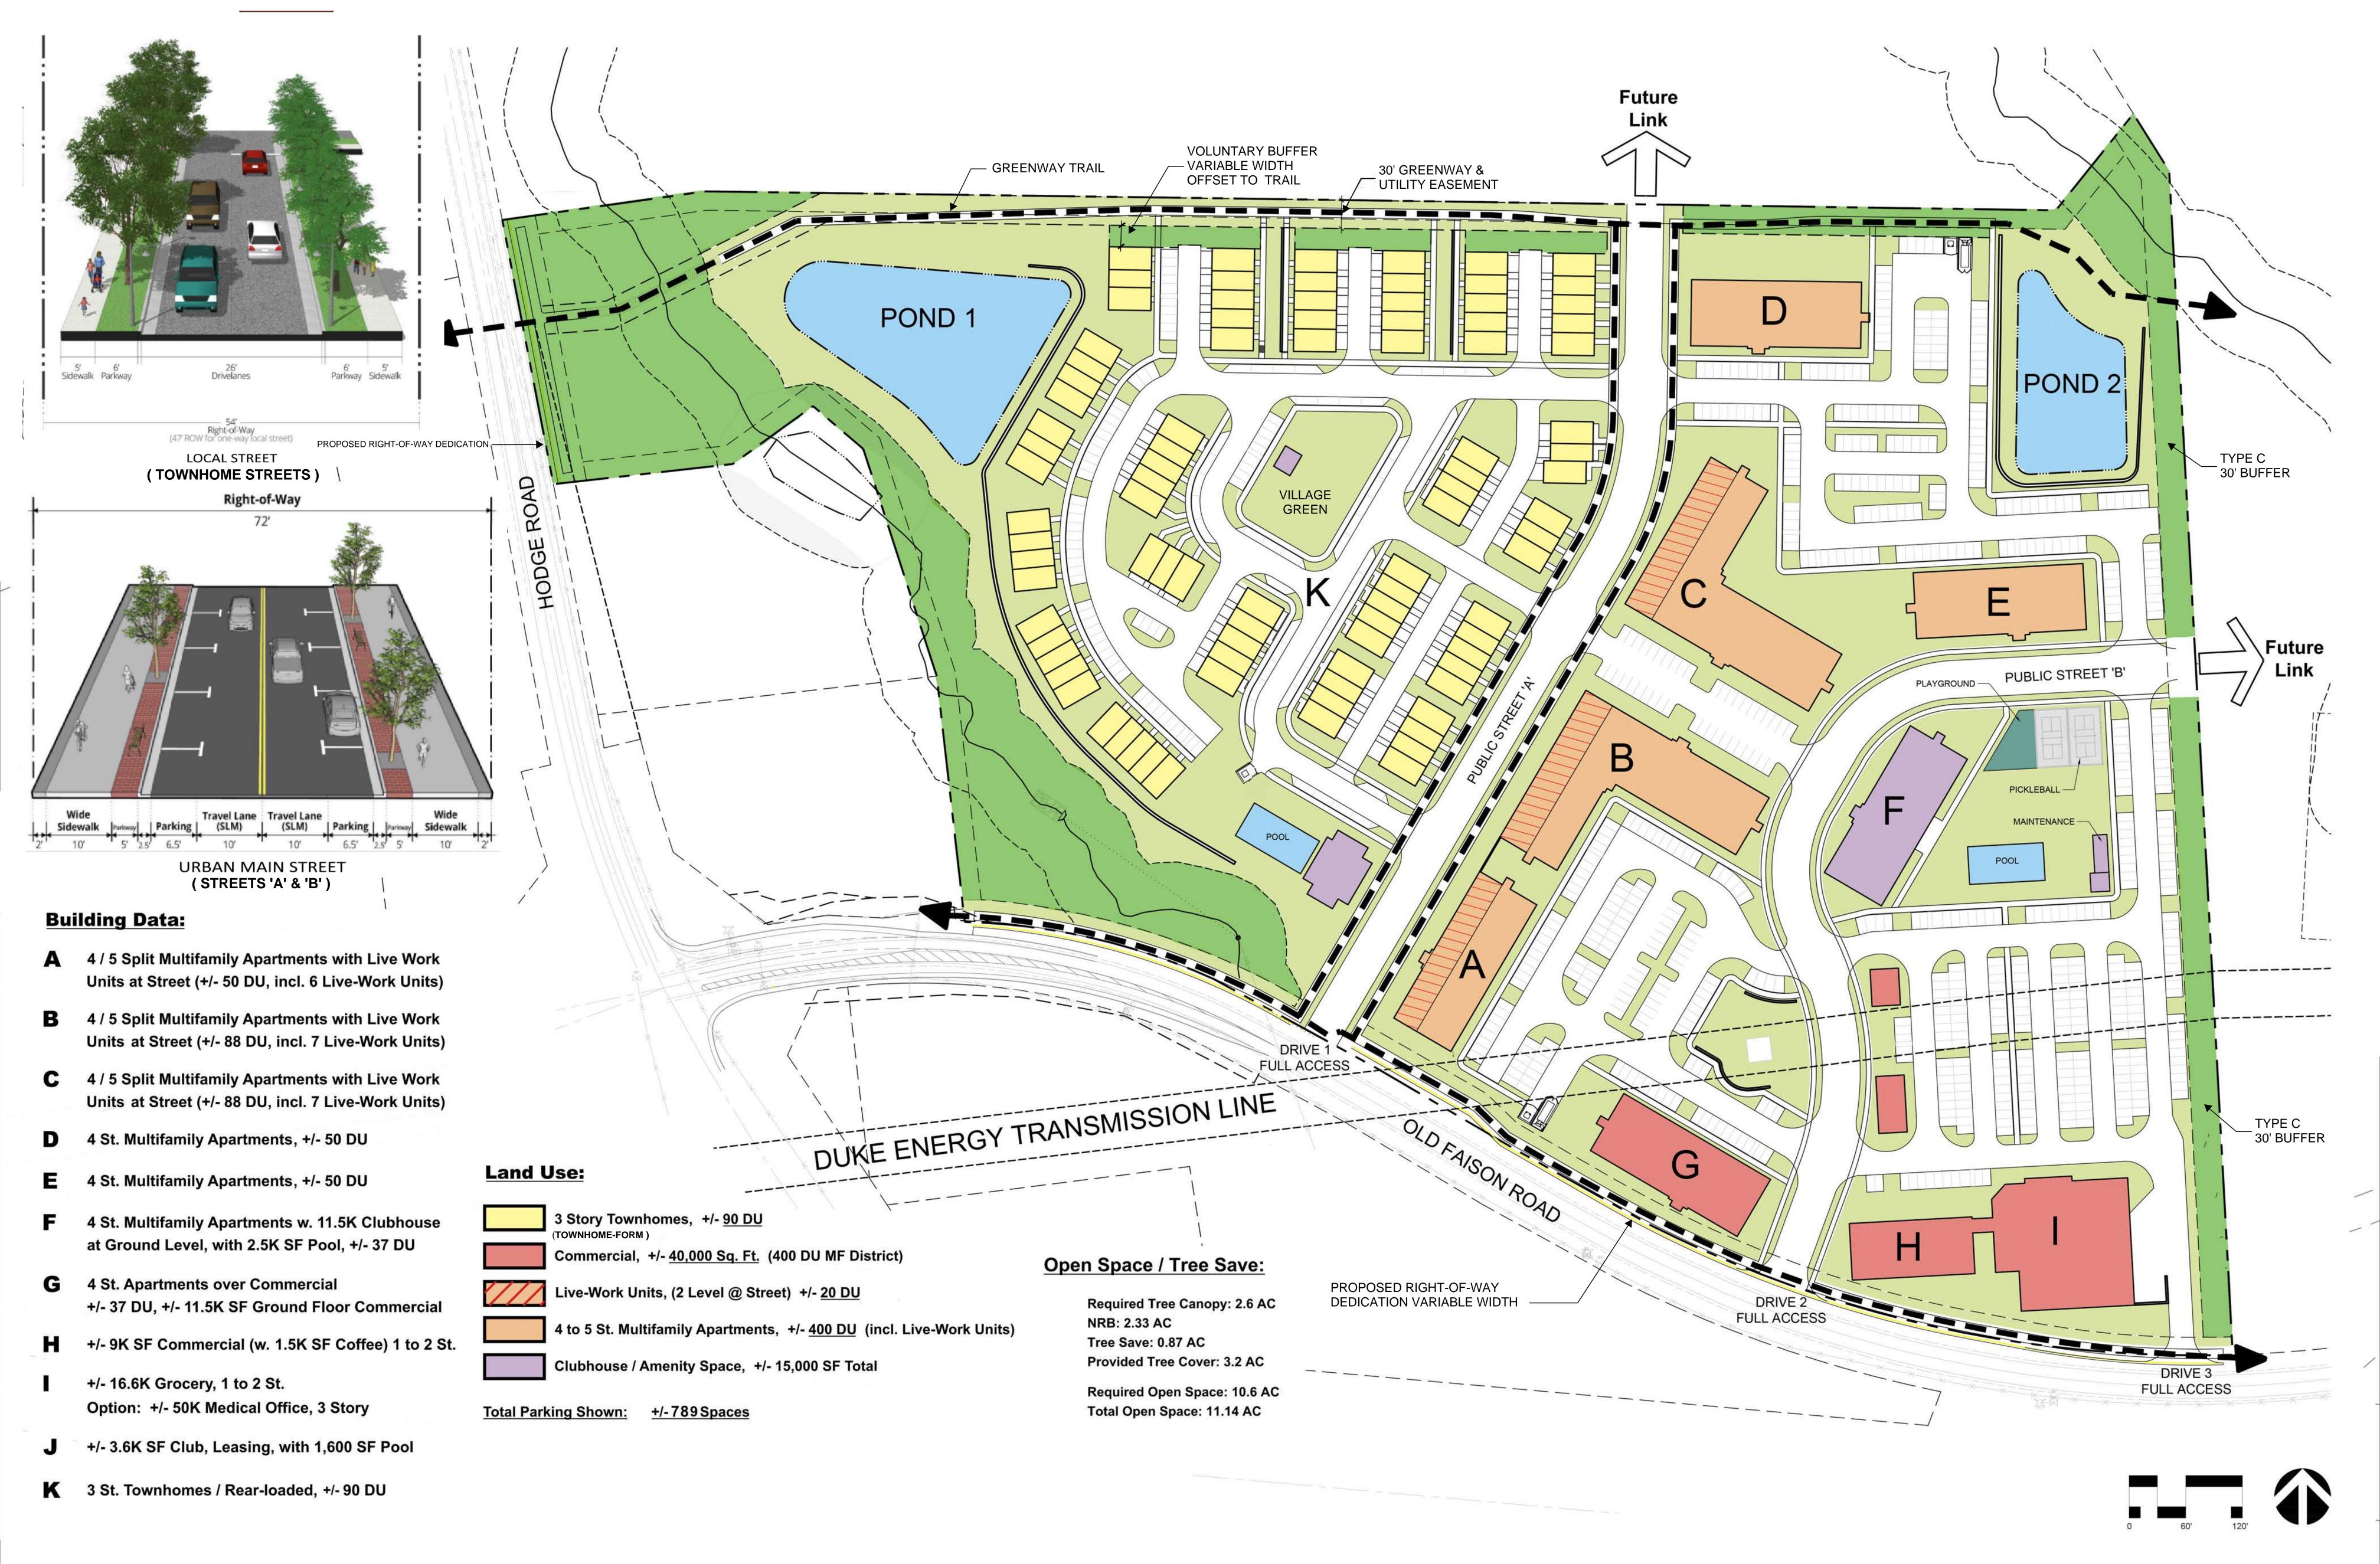

#### Sheet Index:

Pg. 1: Title Sheet

Pg. 2: Site Constraints

Pg. 3: Site Context

Pg. 4: Sketch Plan

Pg. 5: Precedent Imagery

Vicinity Map

| SITE DATA TABLE    |                          |
|--------------------|--------------------------|
| Site Address       | 0 Hodge Road             |
| Parcel Number      | 1743-25-5851             |
| Site Acerage       | ±34.11 AC                |
| Existing Zoning    | Highway Business (HB)    |
| Proposed Zoning    | Neighborhood Mixed-Use   |
|                    | Planned Unit Development |
|                    | (NMX-PUD)                |
| Existing Land Use  | Vacant                   |
| Proposed Land Uses | Residential, Commercial, |
|                    | Mixed-Use                |
| Proposed Density   | 14.4 DU/AC               |

| WATER ALLOCATION POINTS              |           |  |
|--------------------------------------|-----------|--|
| Base Points                          |           |  |
| Mixture of Use                       | 41 Points |  |
| Bonus Points                         |           |  |
| IPEMA Certified Playground Equipment | 4 Points  |  |
| On-Street Public Parking             | 4 Points  |  |
| Pool                                 | 1 Point   |  |
| Transit Easement with Shelter        | 2 Points  |  |
| Clubhouse - 3500 SF Min./No Kitchen  | 8 Points  |  |
| <u>Total Points</u>                  | 60 Points |  |