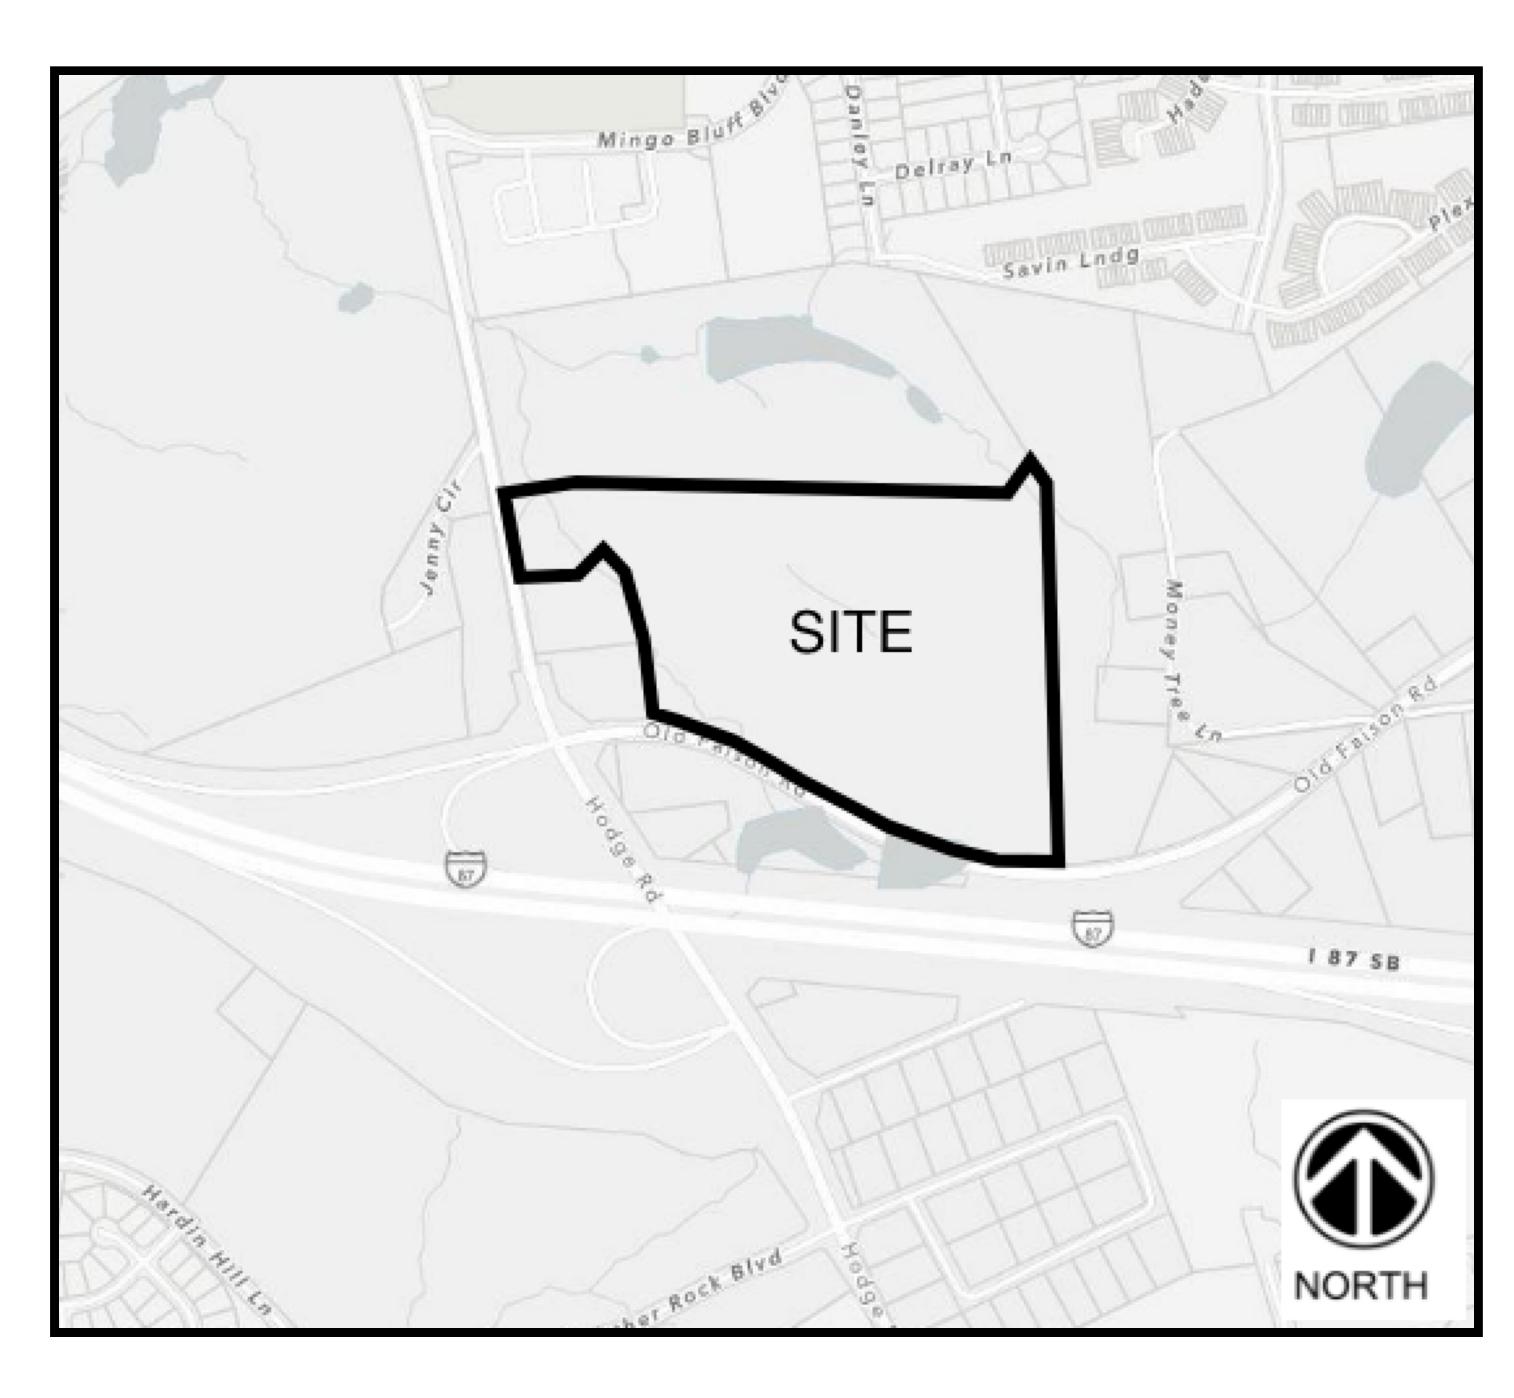

# BOULDER RIDGE MIXED USE COMMUNITY

0 HODGE ROAD (PIN #: 1743-25-5851) KNIGHTDALE, NORTH CAROLINA, 27545

#### 1ST SKETCH PLAN SUBMITTAL

Date: May 30, 2024

### Property Owner: Old Faison Co LLC PO Box 31827 Raleigh, NC 27622 P: 914.831.0095

#### Sheet Index:

Pg. 1: Title Sheet

Pg. 2: Site Constraints

Pg. 3: Site Context

Pg. 4: Sketch Plan

Pg. 5: Precedent Imagery



Vicinity Map

| SITE DATA TABLE    |                          |
|--------------------|--------------------------|
| Site Address       | 0 Hodge Road             |
| Parcel Number      | 1743-25-5851             |
| Site Acerage       | ±34.11 AC                |
| Existing Zoning    | Highway Business (HB)    |
| Proposed Zoning    | Neighborhood Mixed-Use   |
|                    | Planned Unit Development |
|                    | (NMX-PUD)                |
| Existing Land Use  | Vacant                   |
| Proposed Land Uses | Residential, Commercial, |
|                    | Mixed-Use                |
| Proposed Density   | 14.4 DU/AC               |

| WATER ALLOCATION POINTS              |           |  |
|--------------------------------------|-----------|--|
| Base Points