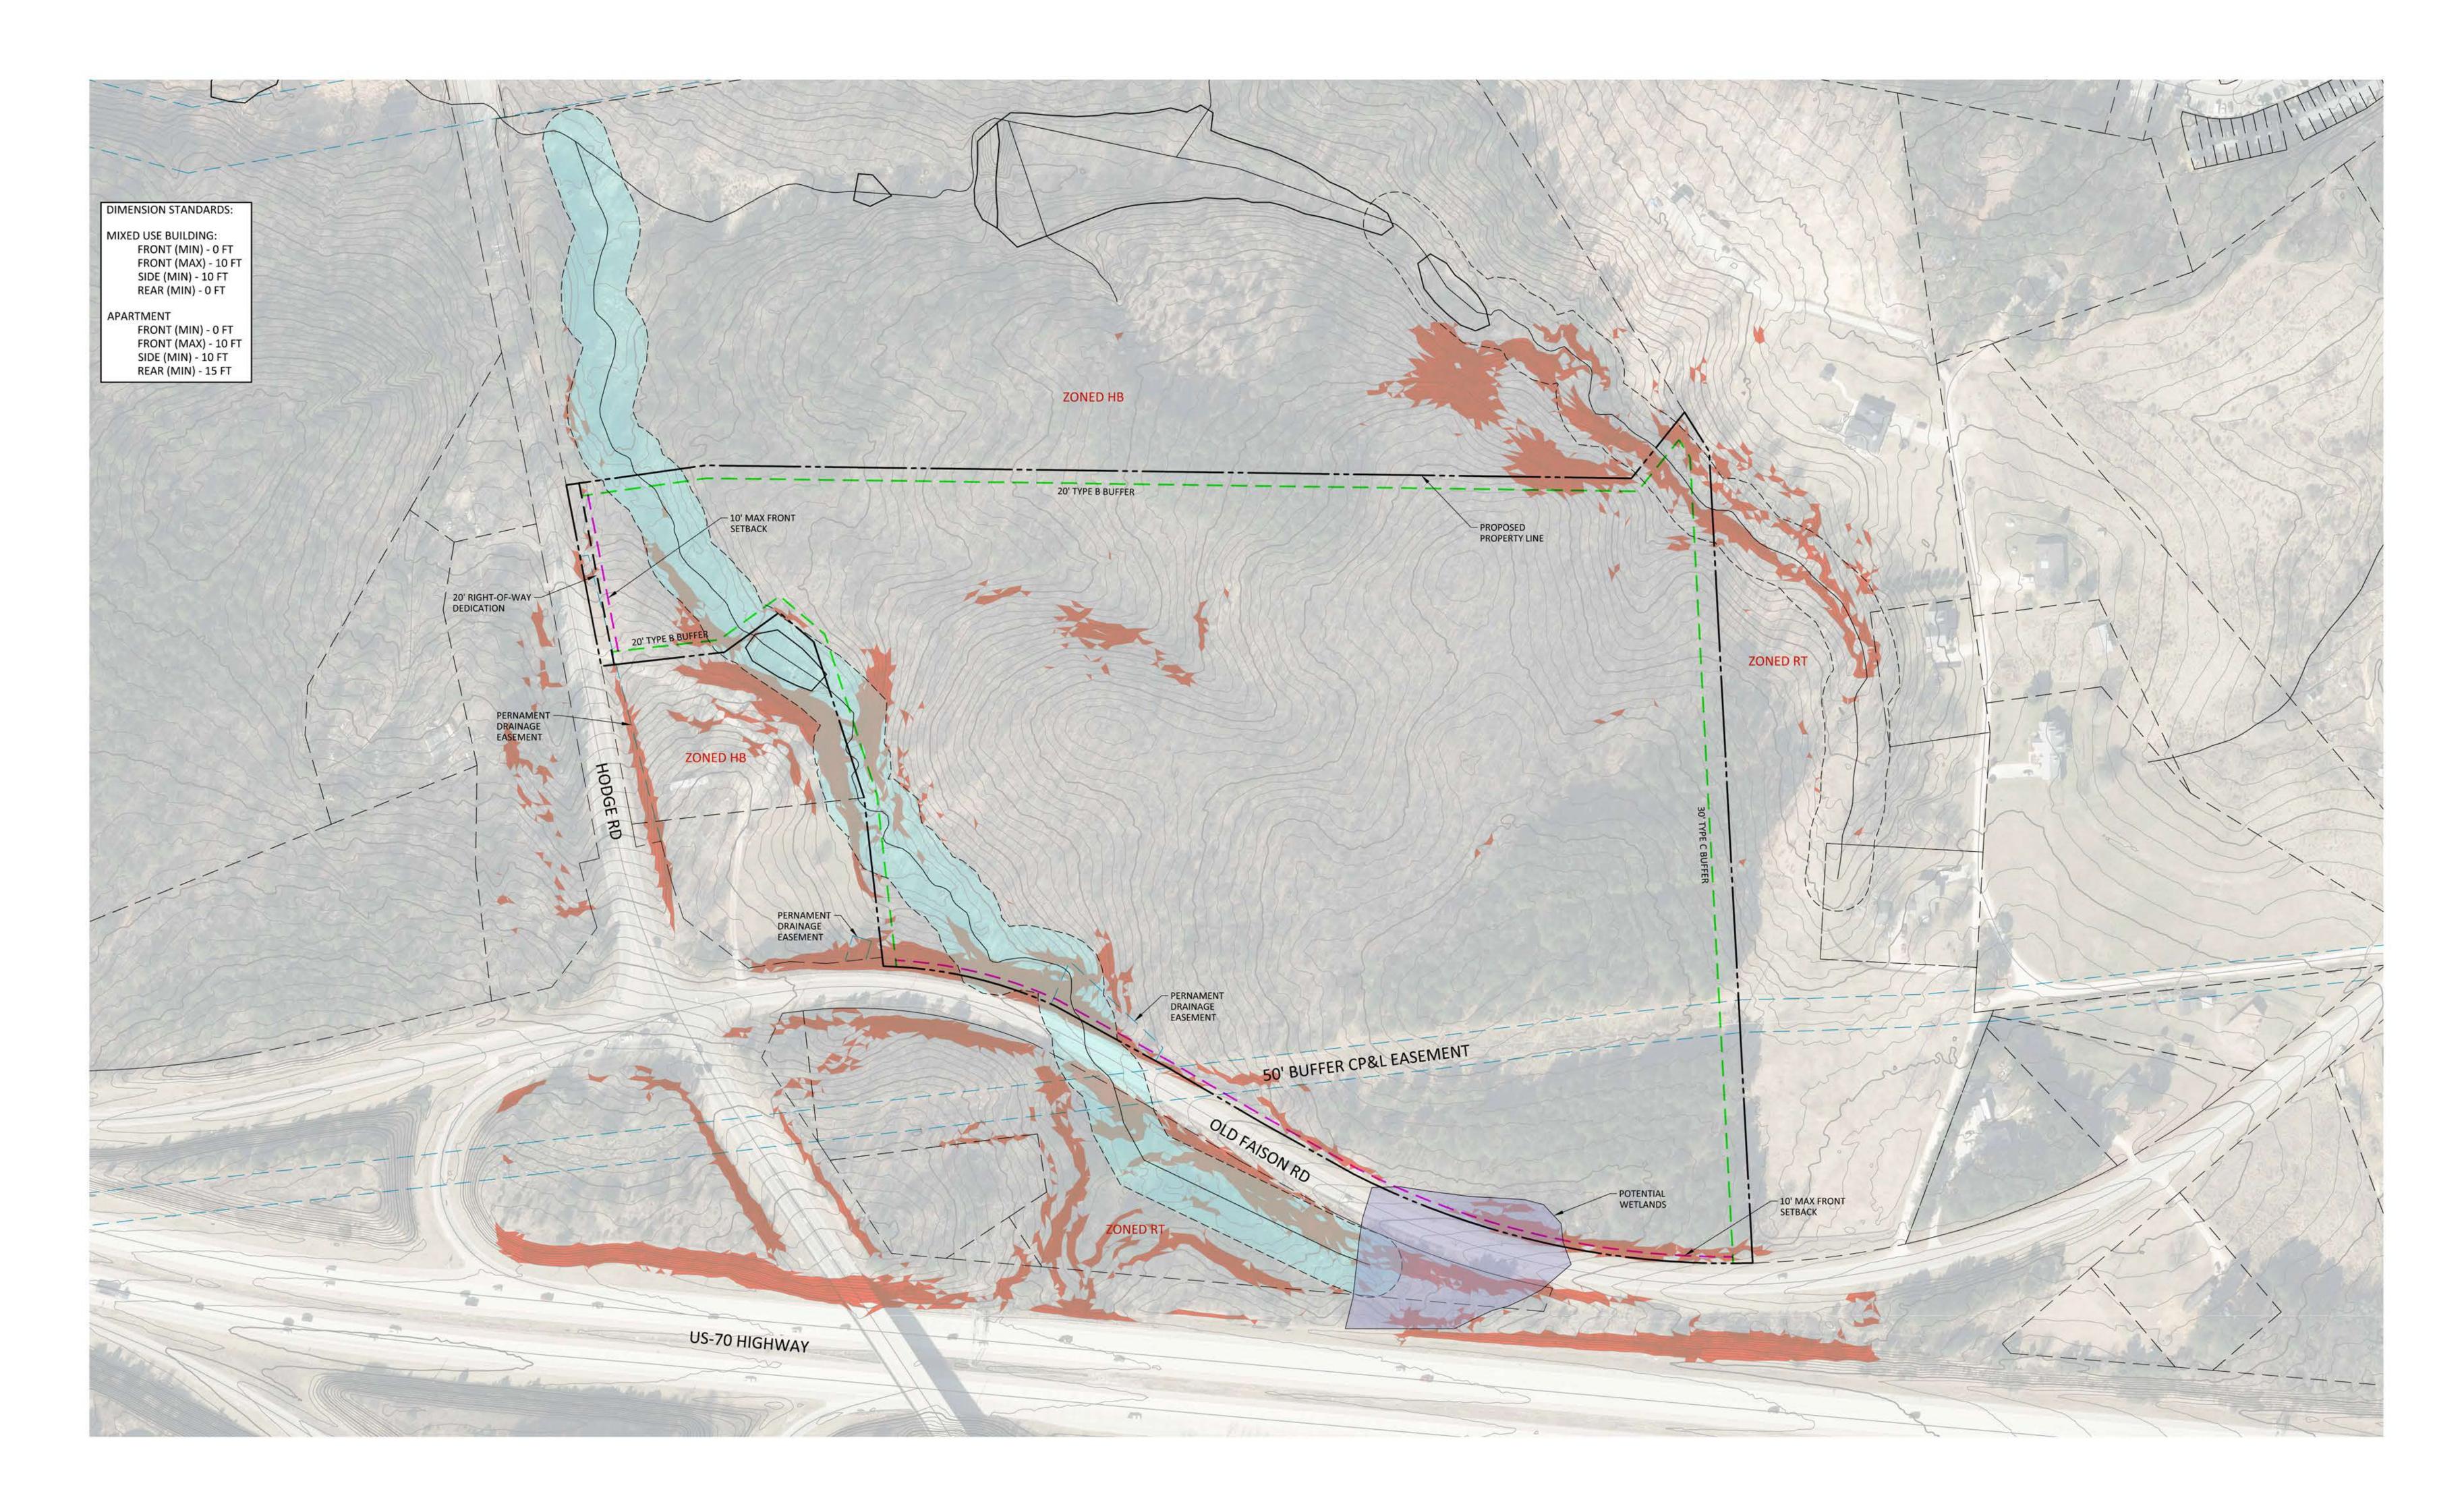

e  | Vacant                   |
| Proposed Land Uses | Residential, Commercial, |
|                    | Mixed-Use                |
| Proposed Density   | 14.4 DU/AC               |

| WATER ALLOCATION POINTS              |           |  |
|--------------------------------------|-----------|--|
| Base Points                          |           |  |
| Mixture of Use                       | 41 Points |  |
| Bonus Points                         |           |  |
| IPEMA Certified Playground Equipment | 4 Points  |  |
| On-Street Public Parking             | 4 Points  |  |
| Pool                                 | 1 Point   |  |
| Transit Easement with Shelter        | 2 Points  |  |
| Clubhouse - 3500 SF Min./No Kitchen  | 8 Points  |  |
| <u>Total Points</u>                  | 60 Points |  |



## Site Constraints

















#### **Boulder Ridge Mixed Use Community**

























## Precedent Images



Boulder Ridge Mixed Use Community
Sketch Plan Submittal - SR Development