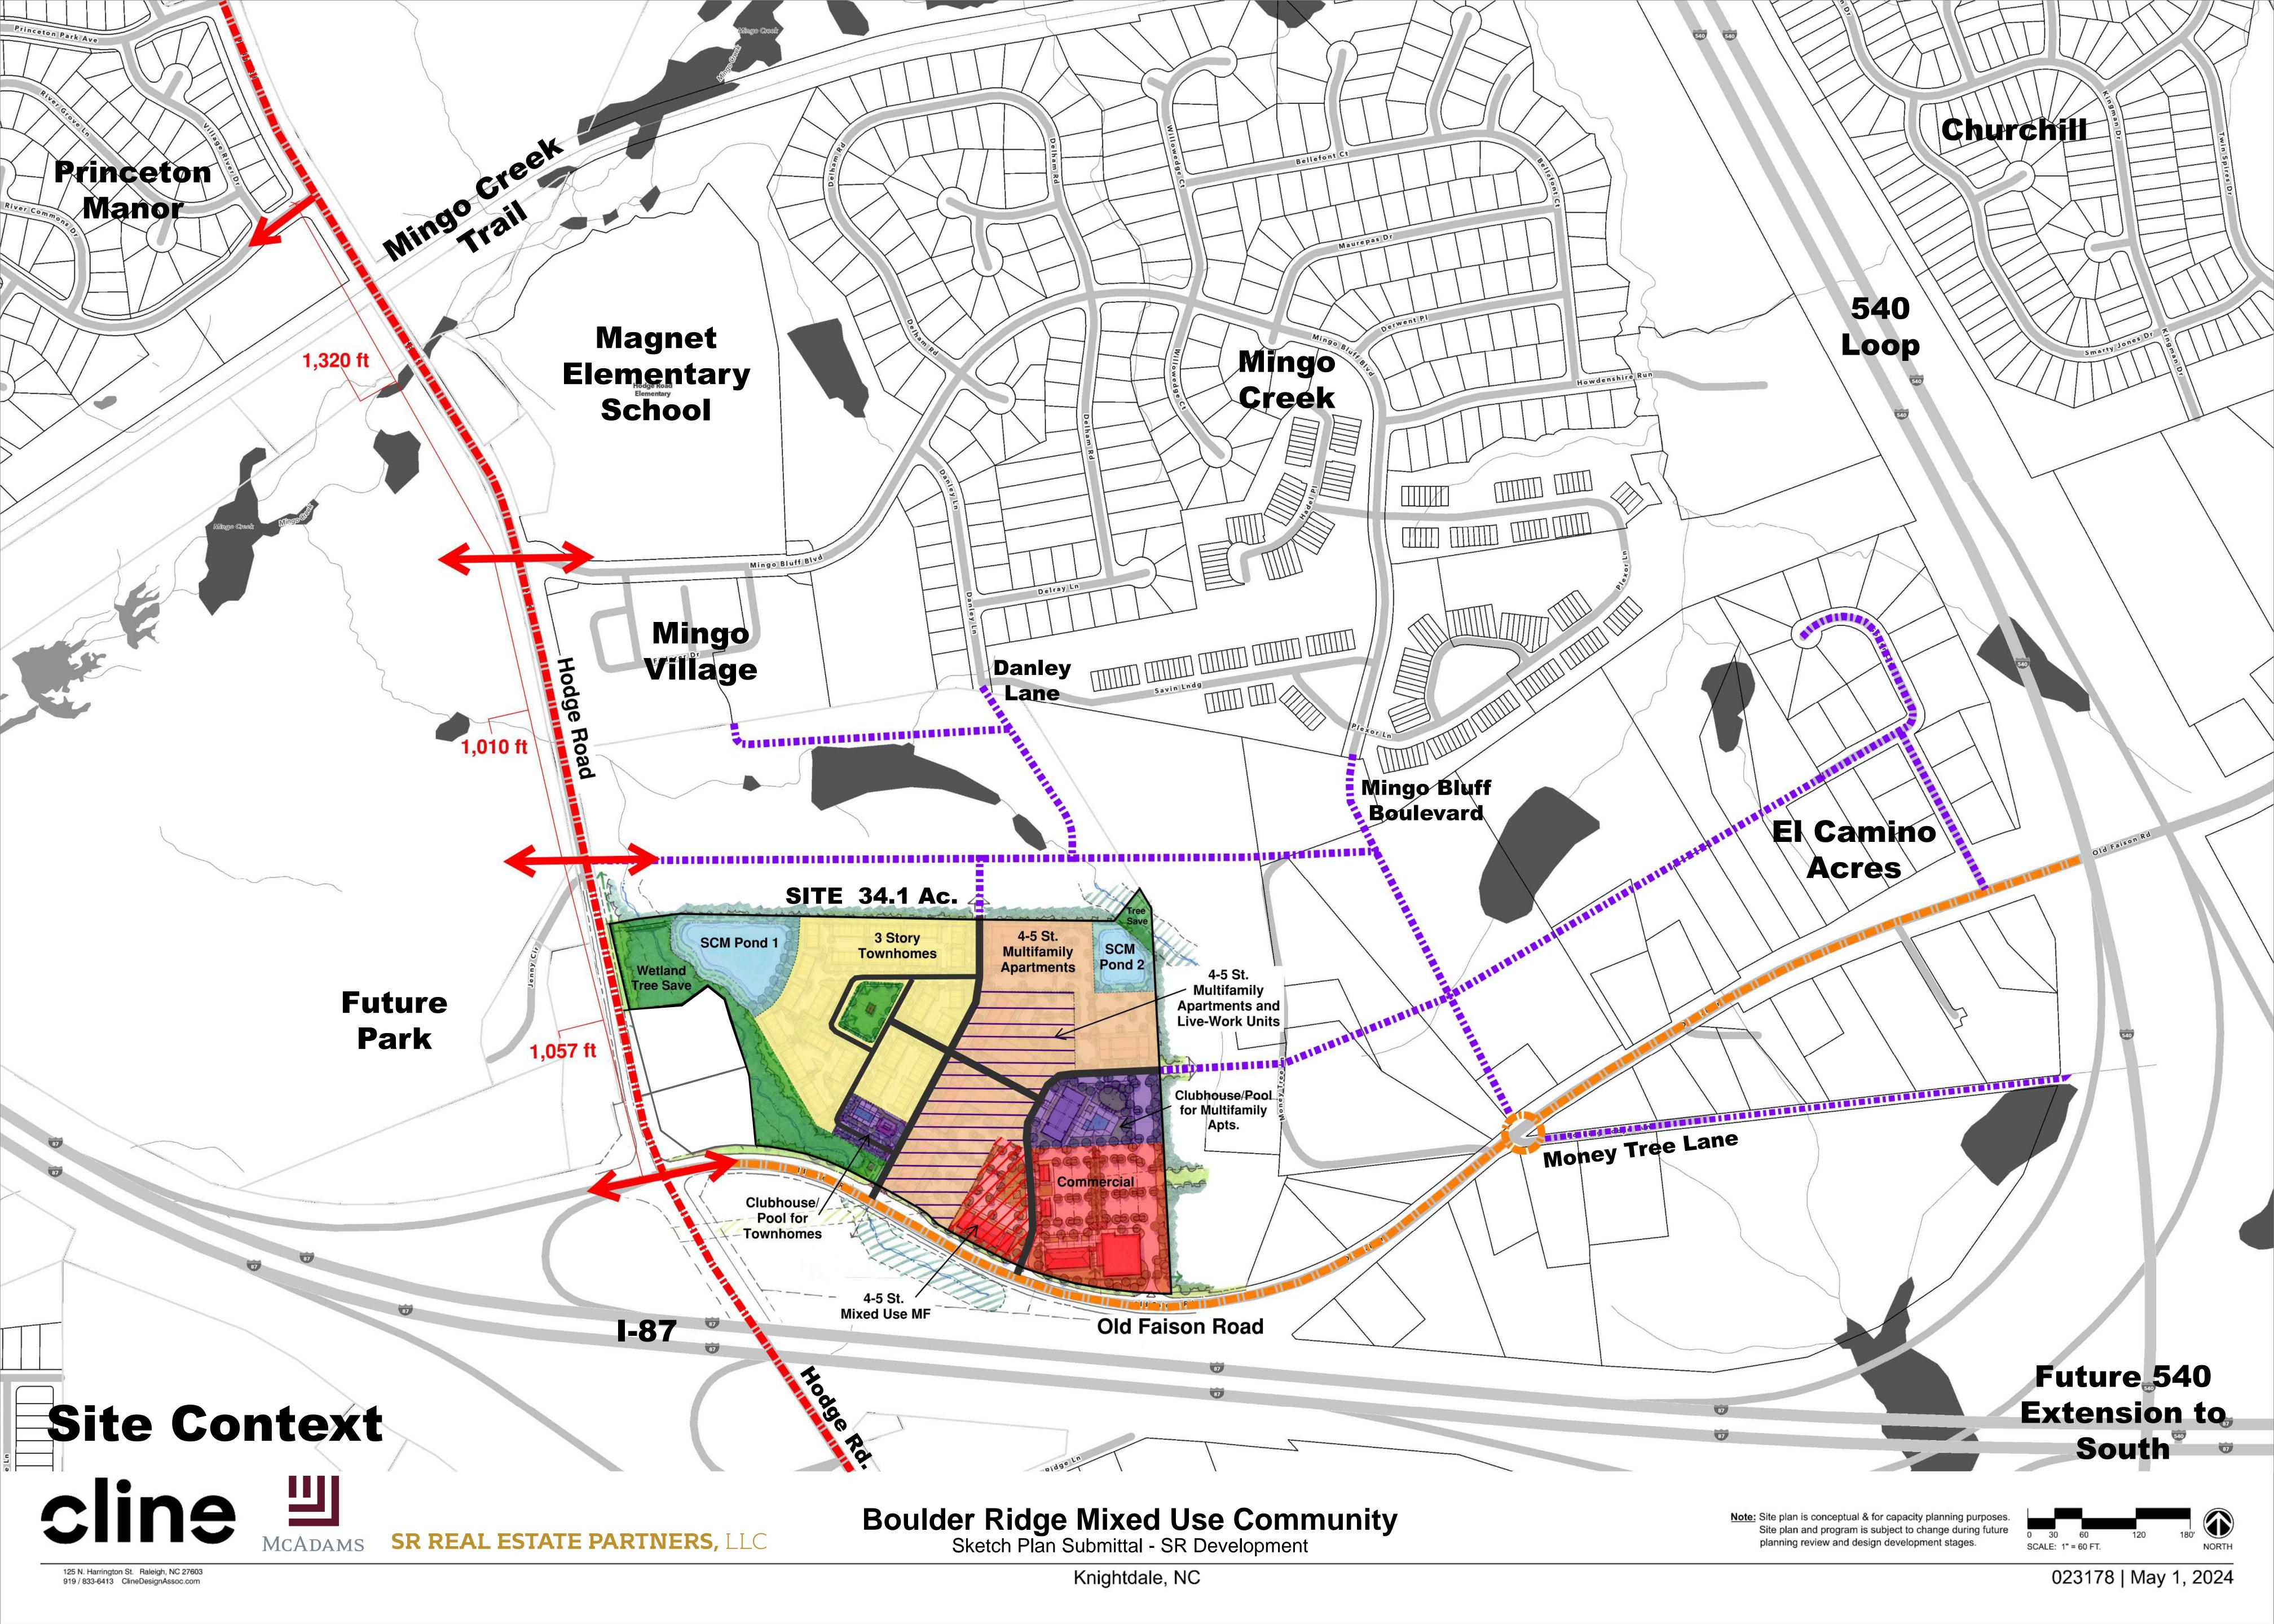

#### Sheet Index:

Pg. 1: Title Sheet

Pg. 2: Site Constraints

Pg. 3: Site Context

Pg. 4: Sketch Plan

Pg. 5: Precedent Imagery

Vicinity Map

| SITE DATA TABLE    |                          |
|--------------------|--------------------------|
| Site Address       | 0 Hodge Road             |
| Parcel Number      | 1743-25-5851             |
| Site Acerage       | ±34.11 AC                |
| Existing Zoning    | Highway Business (HB)    |
| Proposed Zoning    | Neighborhood Mixed-Use   |
|                    | Planned Unit Development |
|                    | (NMX-PUD)                |
| Existing Land Use  | Vacant                   |
| Proposed Land Uses | Residential, Commercial, |
|                    | Mixed-Use                |
| Proposed Density   | 14.4 DU/AC               |