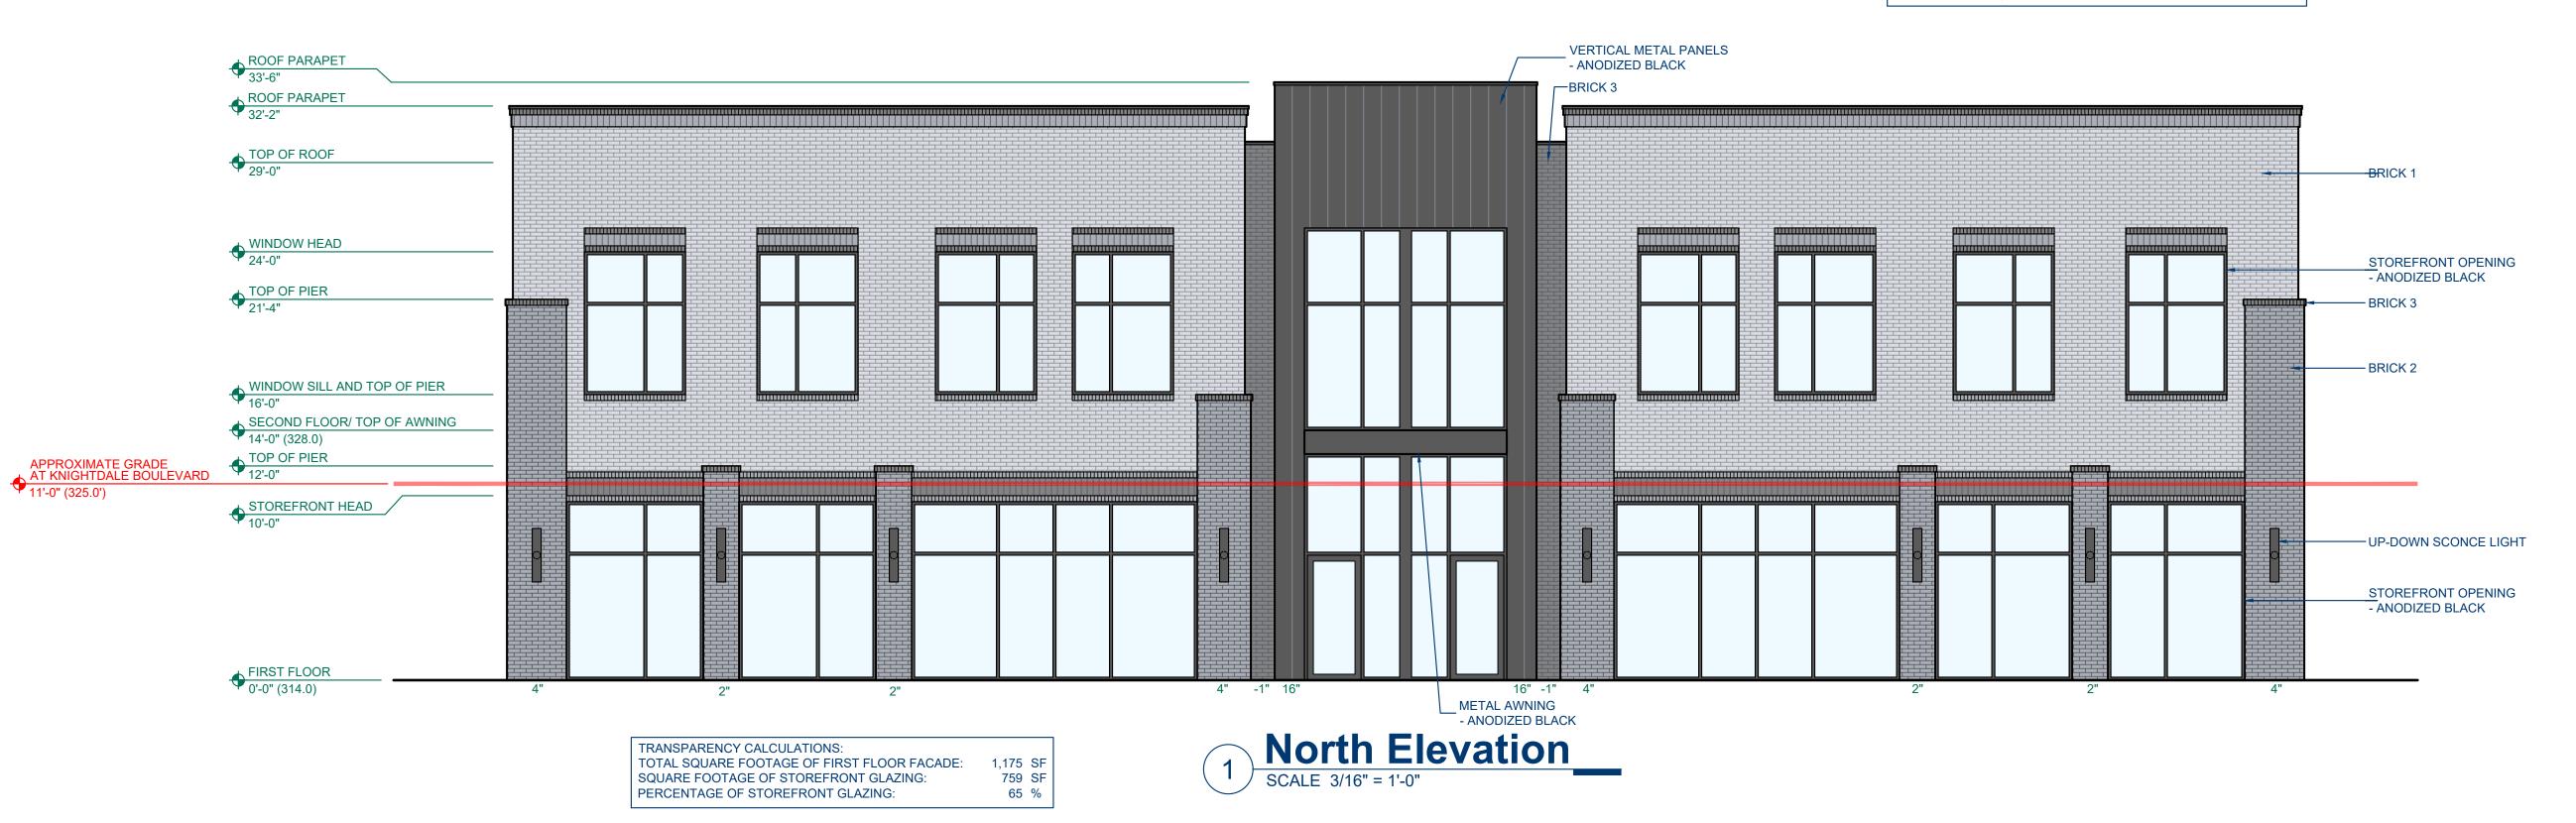

C-301

ORG. DATE - 02/05/2024

ALL ROOFTOP EQUIPMENT TO BE SCREENED FROM PUBLIC VIEW.

ANODIZED BLACK ALUMINUM ANODIZED BLACK ALUMINUM ANODIZED BLACK ALUMINUM BLACKSON BRICK, LIGHT GREY WIRECUT WATSONTOWN BRICK, DARK GREY WIRECUT WATSONTOWN BRICK, BLACK MATTE METAL WALL PANELS:

MEDICAL OFFICE BUILDING KNIGHTDALE, NORTH CAROLINA

| No           | Rev./Sub | misso  | ns Date    |  |
|--------------|----------|--------|------------|--|
|              | PLANNING |        | //         |  |
|              |          |        |            |  |
|              |          |        |            |  |
|              |          |        |            |  |
|              |          |        |            |  |
|              |          |        |            |  |
|              |          |        |            |  |
|              |          |        |            |  |
|              |          |        |            |  |
| SCALE        |          | PROJEC | PROJECT NO |  |
| 1/4" = 1'-0" |          |        | 231202     |  |
| DESIGNED     |          | DATE   |            |  |
| RSR          |          | 25     | 25 JUNE 24 |  |
| DRAWN        |          | CHEC   | KED        |  |
| RSR          |          |        | RSR        |  |

NORTH & EAST **ELEVATIONS** 

**A2.0** 

ALL ROOFTOP EQUIPMENT TO BE SCREENED FROM PUBLIC VIEW.

43 %

FINISHES: STOREFRONT: METAL WALL PANELS: METAL AWNING: BRICK 1: BRICK 2: BRICK 3:

ANODIZED BLACK ALUMINUM ANODIZED BLACK ALUMINUM ANODIZED BLACK ALUMINUM BLACKSON BRICK, LIGHT GREY WIRECUT WATSONTOWN BRICK, DARK GREY WIRECUT WATSONTOWN BRICK, BLACK MATTE