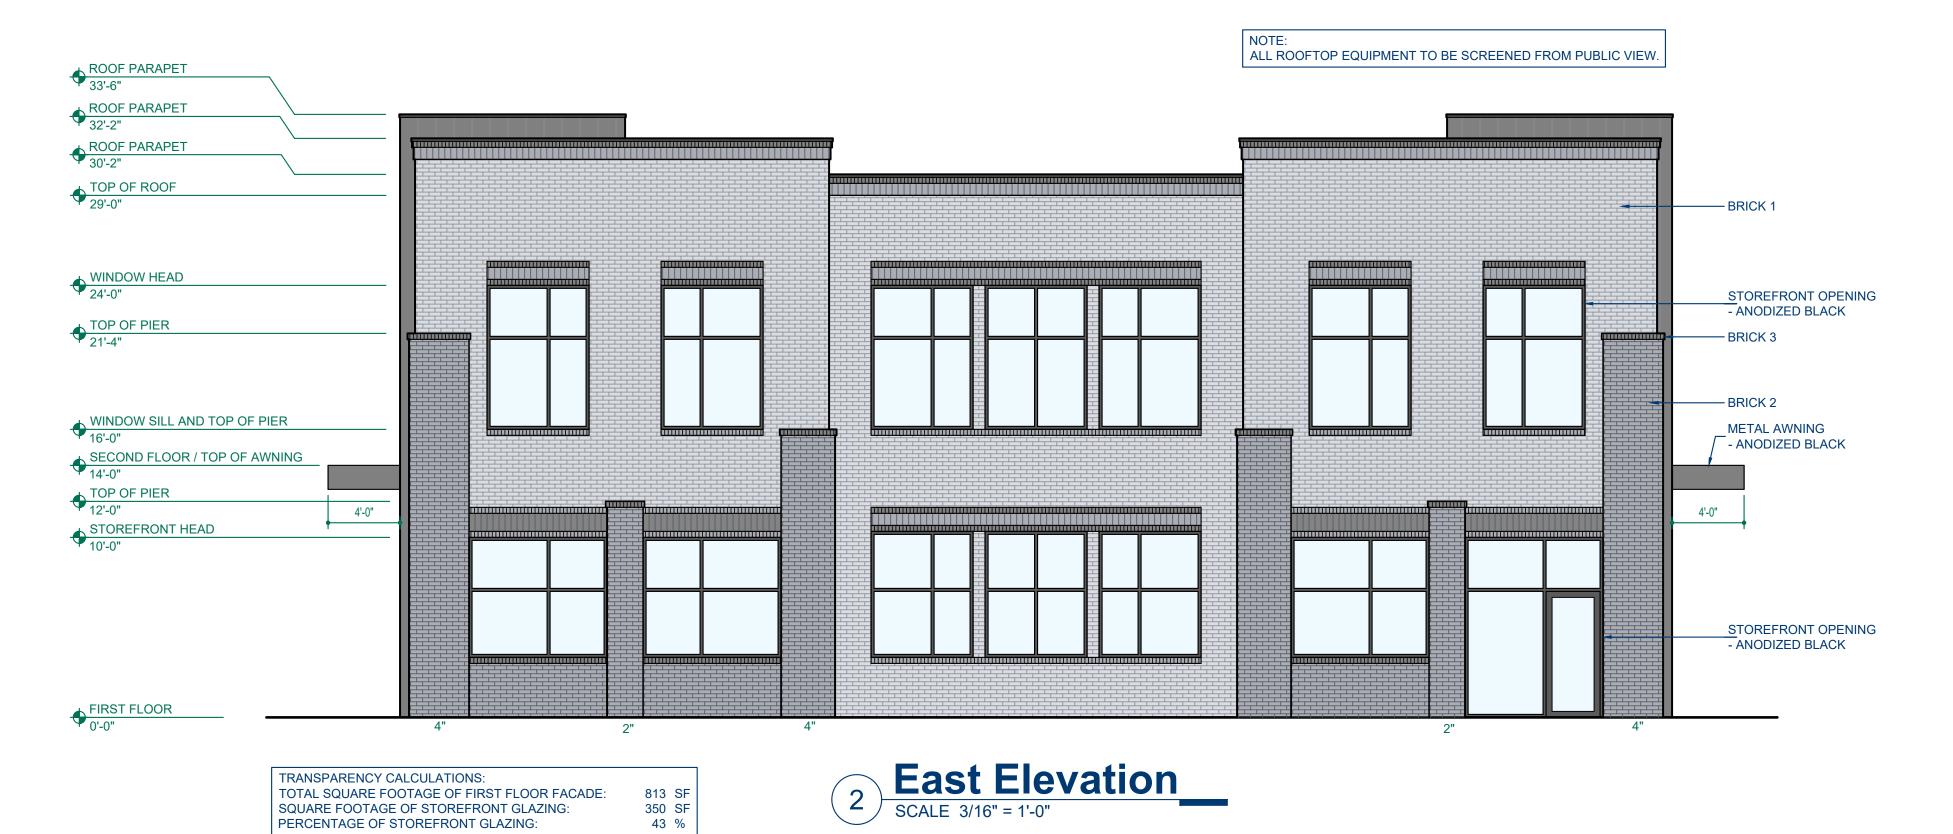

C-301

ORG. DATE - 02/05/2024

ALL ROOFTOP EQUIPMENT TO BE SCREENED FROM PUBLIC VIEW.

ANODIZED BLACK ALUMINUM ANODIZED BLACK ALUMINUM ANODIZED BLACK ALUMINUM BLACKSON BRICK, LIGHT GREY WIRECUT WATSONTOWN BRICK, DARK GREY WIRECUT WATSONTOWN BRICK, BLACK MATTE METAL WALL PANELS:

NORTH & EAST **ELEVATIONS** 

**A2.0** 

ALL ROOFTOP EQUIPMENT TO BE SCREENED FROM PUBLIC VIEW.

43 %

FINISHES: STOREFRONT: METAL WALL PANELS: METAL AWNING: BRICK 1: BRICK 2: BRICK 3:

ANODIZED BLACK ALUMINUM ANODIZED BLACK ALUMINUM ANODIZED BLACK ALUMINUM BLACKSON BRICK, LIGHT GREY WIRECUT WATSONTOWN BRICK, DARK GREY WIRECUT WATSONTOWN BRICK, BLACK MATTE