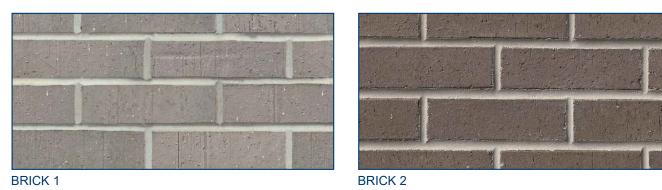

C-301

ORG. DATE - 02/05/2024

ALL ROOFTOP EQUIPMENT TO BE SCREENED FROM PUBLIC VIEW.

ANODIZED BLACK ALUMINUM ANODIZED BLACK ALUMINUM ANODIZED BLACK ALUMINUM BLACKSON BRICK, LIGHT GREY WIRECUT WATSONTOWN BRICK, DARK GREY WIRECUT WATSONTOWN BRICK, BLACK MATTE METAL WALL PANELS:

NORTH & EAST **ELEVATIONS** 

**A2.0** 

ALL ROOFTOP EQUIPMENT TO BE SCREENED FROM PUBLIC VIEW.

43 %

FINISHES: STOREFRONT: METAL WALL PANELS: METAL AWNING: BRICK 1: BRICK 2: BRICK 3:

ANODIZED BLACK ALUMINUM ANODIZED BLACK ALUMINUM ANODIZED BLACK ALUMINUM BLACKSON BRICK, LIGHT GREY WIRECUT WATSONTOWN BRICK, DARK GREY WIRECUT WATSONTOWN BRICK, BLACK MATTE