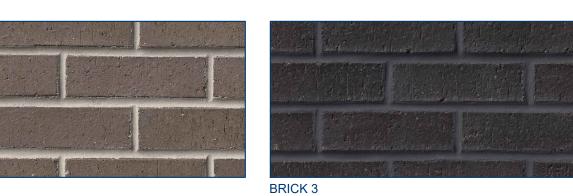

C-301

ORG. DATE - 02/05/2024

ALL ROOFTOP EQUIPMENT TO BE SCREENED FROM PUBLIC VIEW.

ANODIZED BLACK ALUMINUM ANODIZED BLACK ALUMINUM ANODIZED BLACK ALUMINUM BLACKSON BRICK, LIGHT GREY WIRECUT WATSONTOWN BRICK, DARK GREY WIRECUT WATSONTOWN BRICK, BLACK MATTE METAL WALL PANELS:

NORTH & EAST **ELEVATIONS** 

**A2.0** 

ALL ROOFTOP EQUIPMENT TO BE SCREENED FROM PUBLIC VIEW.

43 %

FINISHES: STOREFRONT: METAL WALL PANELS: METAL AWNING: BRICK 1: BRICK 2: BRICK 3:

ANODIZED BLACK ALUMINUM ANODIZED BLACK ALUMINUM ANODIZED BLACK ALUMINUM BLACKSON BRICK, LIGHT GREY WIRECUT WATSONTOWN BRICK, DARK GREY WIRECUT WATSONTOWN BRICK, BLACK MATTE