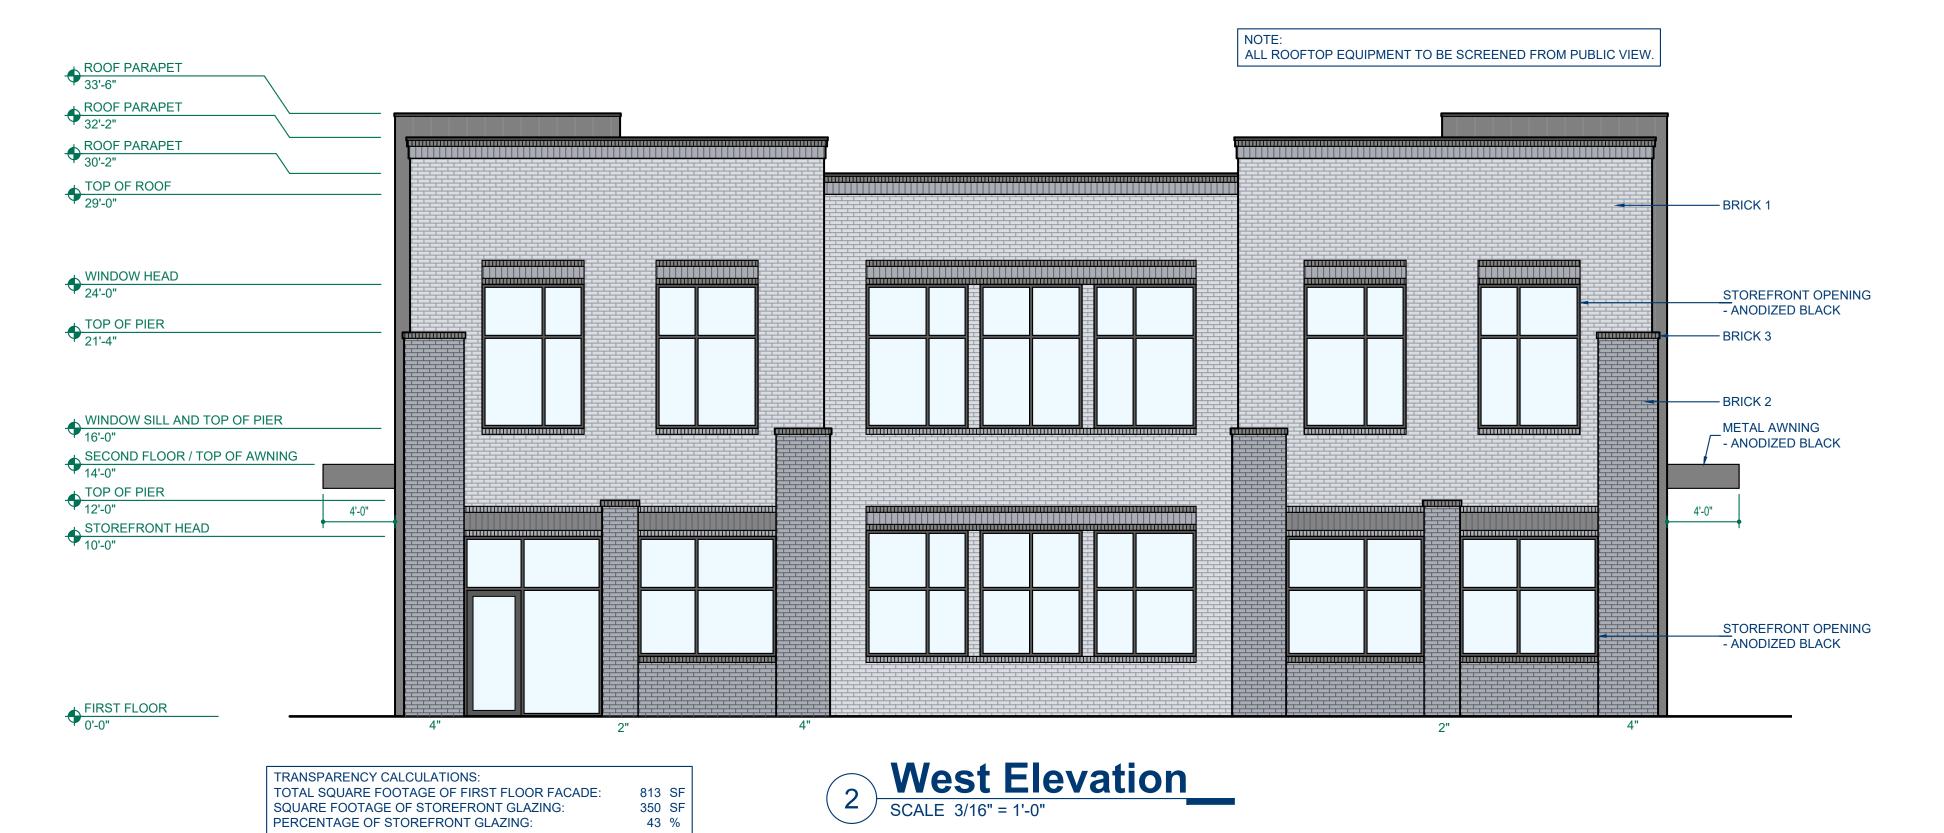

NORTH & EAST **ELEVATIONS** 

**A2.0** 

ALL ROOFTOP EQUIPMENT TO BE SCREENED FROM PUBLIC VIEW.

43 %

FINISHES: STOREFRONT: METAL WALL PANELS: METAL AWNING: BRICK 1: BRICK 2: BRICK 3:

ANODIZED BLACK ALUMINUM ANODIZED BLACK ALUMINUM ANODIZED BLACK ALUMINUM BLACKSON BRICK, LIGHT GREY WIRECUT WATSONTOWN BRICK, DARK GREY WIRECUT WATSONTOWN BRICK, BLACK MATTE

SOUTH & WEST **ELEVATIONS** 

**A2.1** 