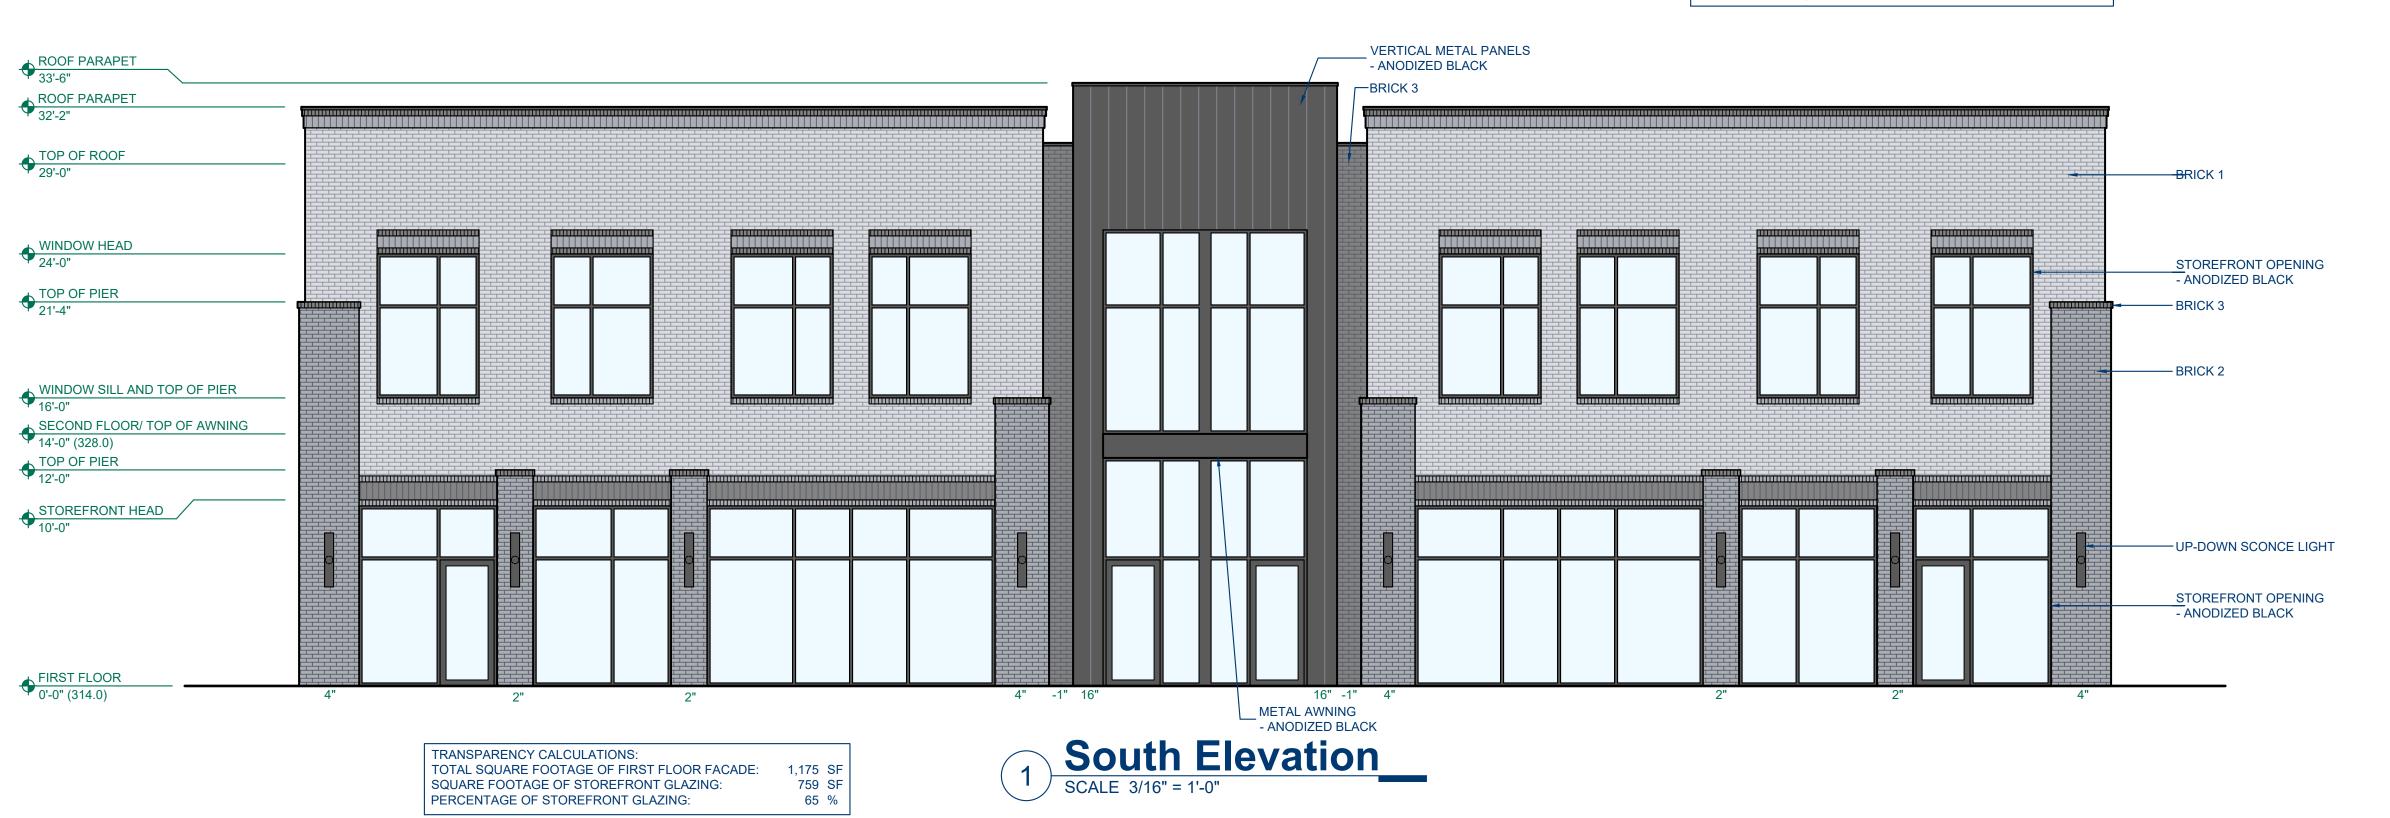

C-301

ORG. DATE - 02/05/2024

ALL ROOFTOP EQUIPMENT TO BE SCREENED FROM PUBLIC VIEW.

ANODIZED BLACK ALUMINUM ANODIZED BLACK ALUMINUM ANODIZED BLACK ALUMINUM BLACKSON BRICK, LIGHT GREY WIRECUT WATSONTOWN BRICK, DARK GREY WIRECUT WATSONTOWN BRICK, BLACK MATTE METAL WALL PANELS:

NORTH & EAST **ELEVATIONS** 

**A2.0** 

ALL ROOFTOP EQUIPMENT TO BE SCREENED FROM PUBLIC VIEW.

43 %

FINISHES: STOREFRONT: METAL WALL PANELS: METAL AWNING: BRICK 1: BRICK 2: BRICK 3:

ANODIZED BLACK ALUMINUM ANODIZED BLACK ALUMINUM ANODIZED BLACK ALUMINUM BLACKSON BRICK, LIGHT GREY WIRECUT WATSONTOWN BRICK, DARK GREY WIRECUT WATSONTOWN BRICK, BLACK MATTE