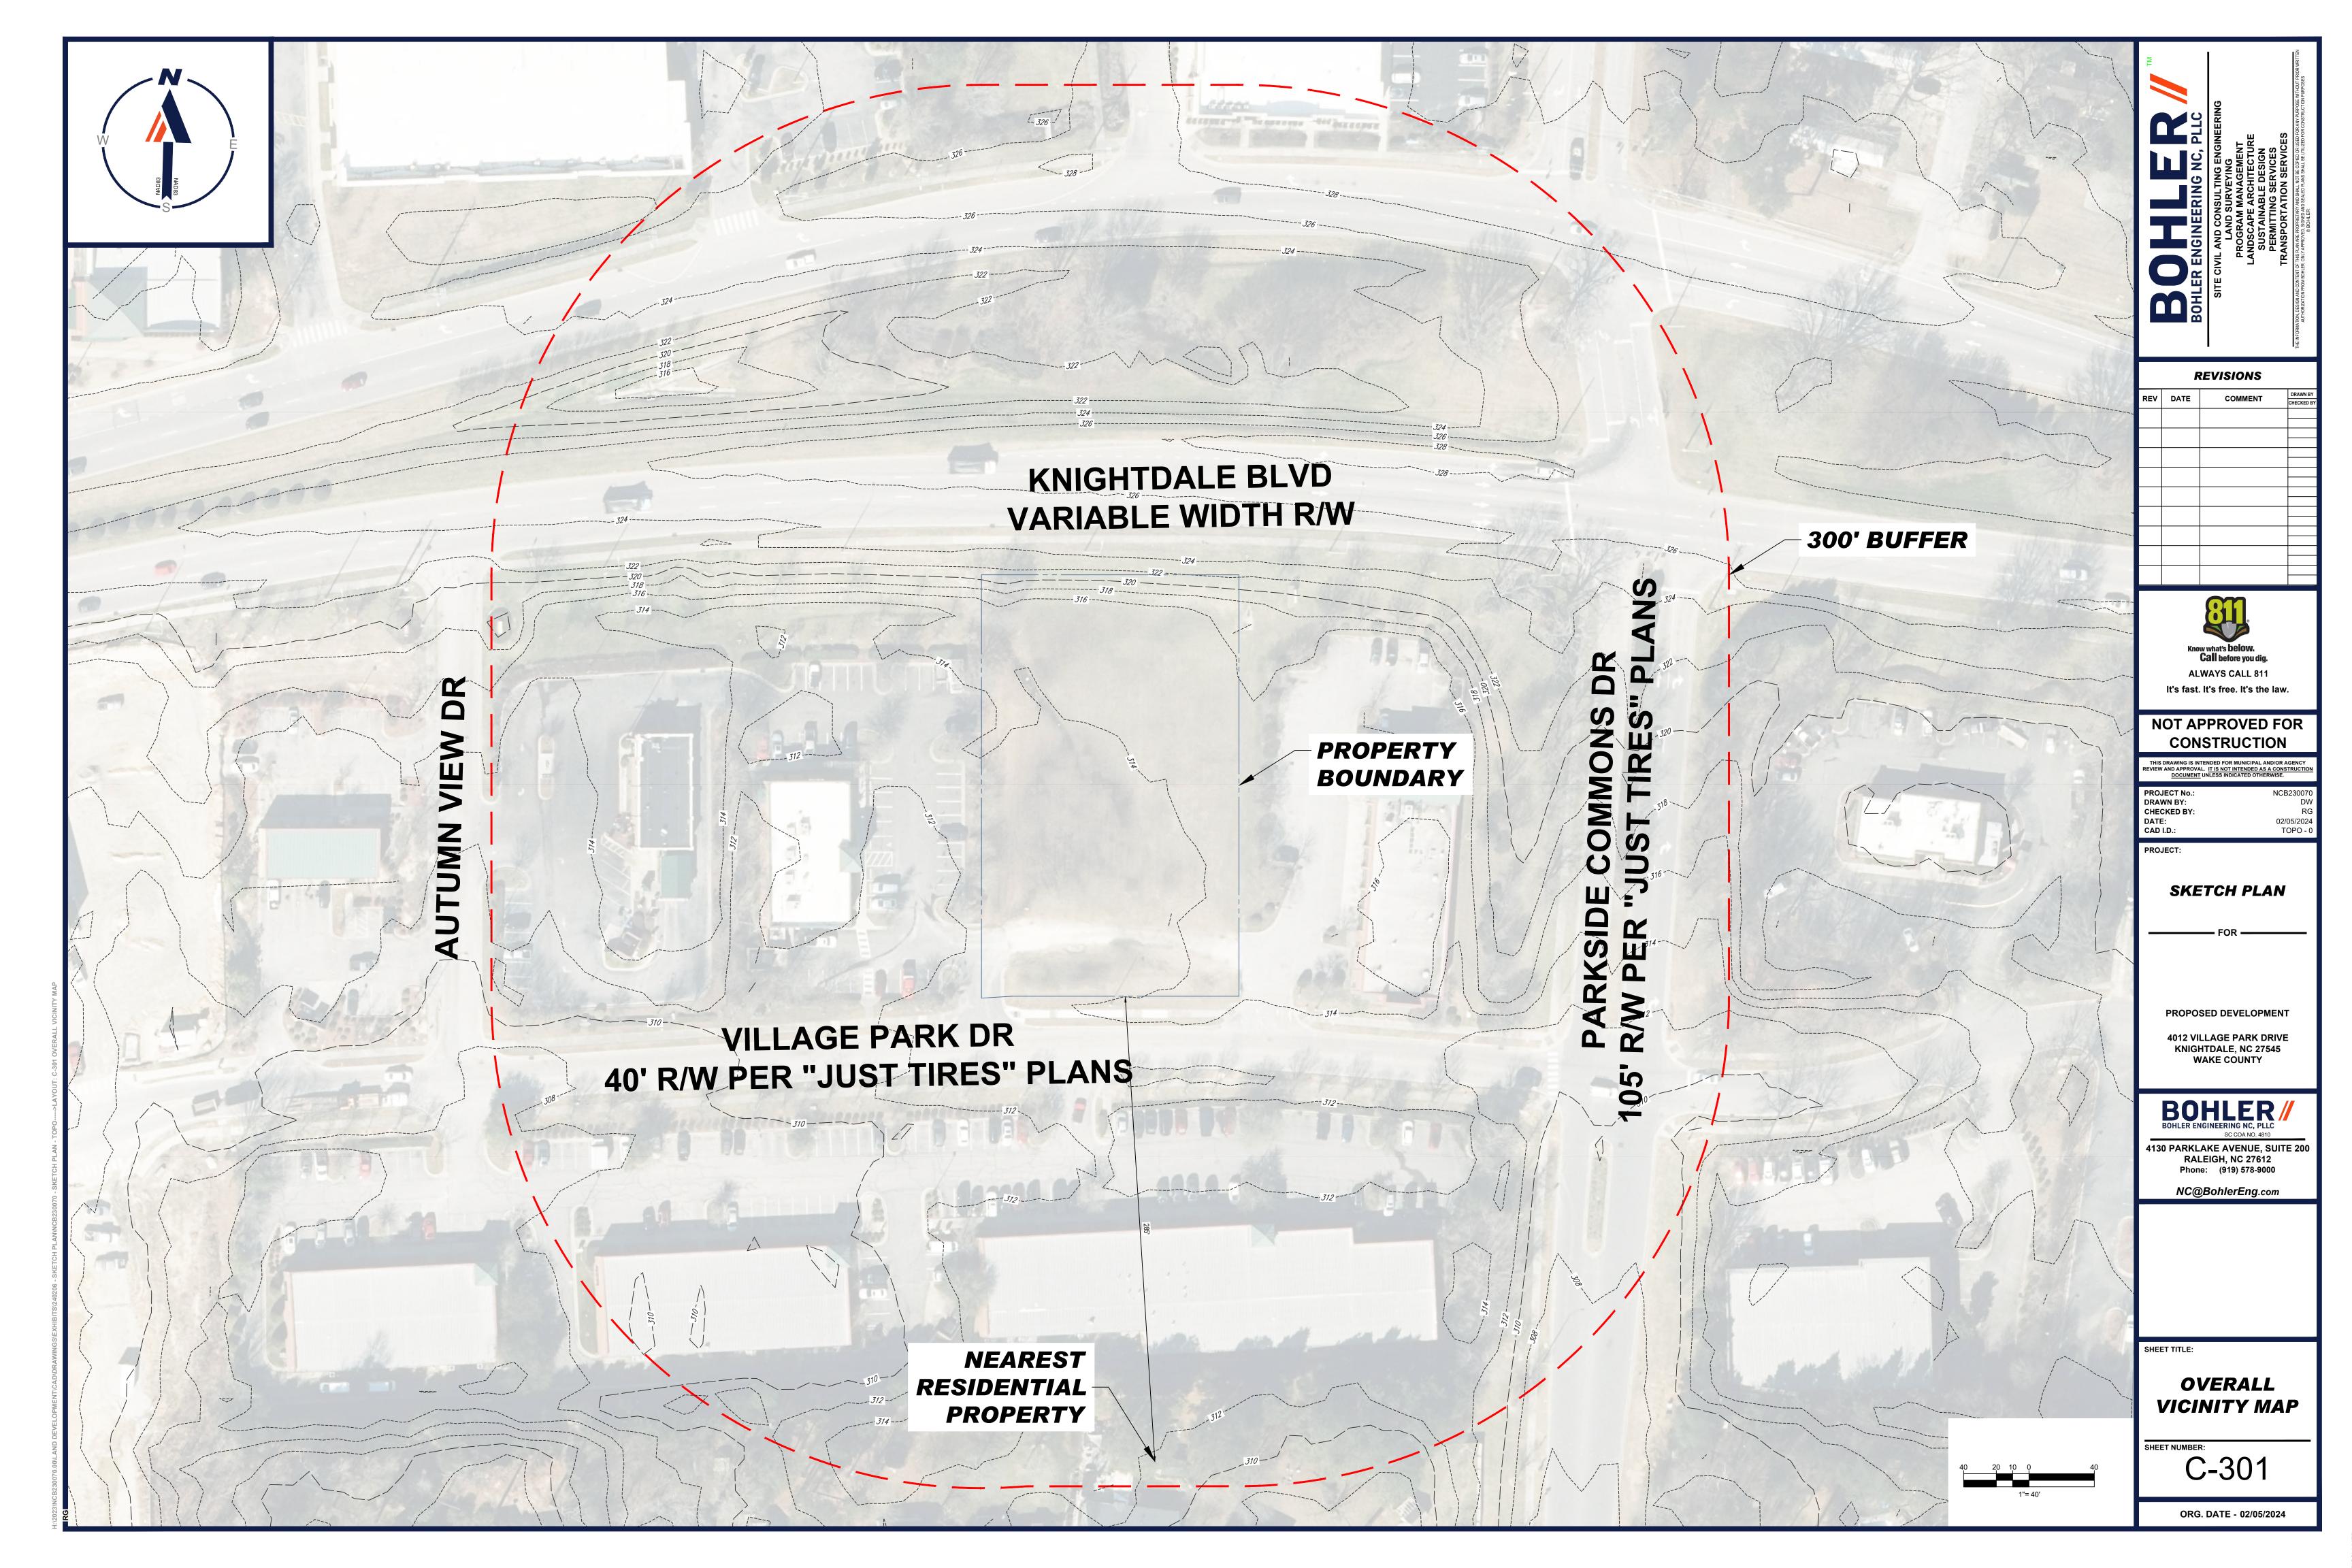

## SITE PLAN & ZONING NOTES:

1. SITE ADDRESS: 4012 VILLAGE PARK DRIVE KNIGHTDALE, NC 27545

2. OWNER: OPSJH LLC

(252)883-6216 821 COUNTRY CLUB ROAD ROCKY MOUNT, NC 27804

PIN: 1744-95-3860
 SITE ACREAGE: 0.93 AC

## PROPOSED DEVELOPMENT

4012 VILLAGE PARK DRIVE KNIGHTDALE, NC 27545 WAKE COUNTY

4130 PARKLAKE AVENUE, SUITE 200 RALEIGH, NC 27612 Phone: (919) 578-9000

NC@BohlerEng.com

SHEET TITLE:

SITE PLAN

SHEET NUMBER:

C-301

ORG. DATE - 02/05/2024

ALL ROOFTOP EQUIPMENT TO BE SCREENED FROM PUBLIC VIEW.

ANODIZED BLACK ALUMINUM ANODIZED BLACK ALUMINUM ANODIZED BLACK ALUMINUM BLACKSON BRICK, LIGHT GREY WIRECUT WATSONTOWN BRICK, DARK GREY WIRECUT WATSONTOWN BRICK, BLACK MATTE METAL WALL PANELS: