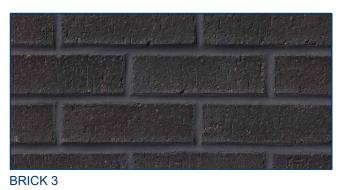

NORTH & EAST **ELEVATIONS** 

**A2.0** 

ALL ROOFTOP EQUIPMENT TO BE SCREENED FROM PUBLIC VIEW.

43 %

FINISHES: STOREFRONT: METAL WALL PANELS: METAL AWNING: BRICK 1: BRICK 2: BRICK 3:

ANODIZED BLACK ALUMINUM ANODIZED BLACK ALUMINUM ANODIZED BLACK ALUMINUM BLACKSON BRICK, LIGHT GREY WIRECUT WATSONTOWN BRICK, DARK GREY WIRECUT WATSONTOWN BRICK, BLACK MATTE