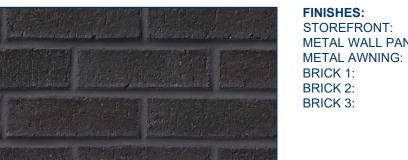

C-301

ORG. DATE - 02/05/2024

ALL ROOFTOP EQUIPMENT TO BE SCREENED FROM PUBLIC VIEW.

ANODIZED BLACK ALUMINUM ANODIZED BLACK ALUMINUM ANODIZED BLACK ALUMINUM BLACKSON BRICK, LIGHT GREY WIRECUT WATSONTOWN BRICK, DARK GREY WIRECUT WATSONTOWN BRICK, BLACK MATTE METAL WALL PANELS:

NORTH & EAST **ELEVATIONS** 

**A2.0** 

ALL ROOFTOP EQUIPMENT TO BE SCREENED FROM PUBLIC VIEW.

43 %

FINISHES: STOREFRONT: METAL WALL PANELS: METAL AWNING: BRICK 1: BRICK 2: BRICK 3:

ANODIZED BLACK ALUMINUM ANODIZED BLACK ALUMINUM ANODIZED BLACK ALUMINUM BLACKSON BRICK, LIGHT GREY WIRECUT WATSONTOWN BRICK, DARK GREY WIRECUT WATSONTOWN BRICK, BLACK MATTE