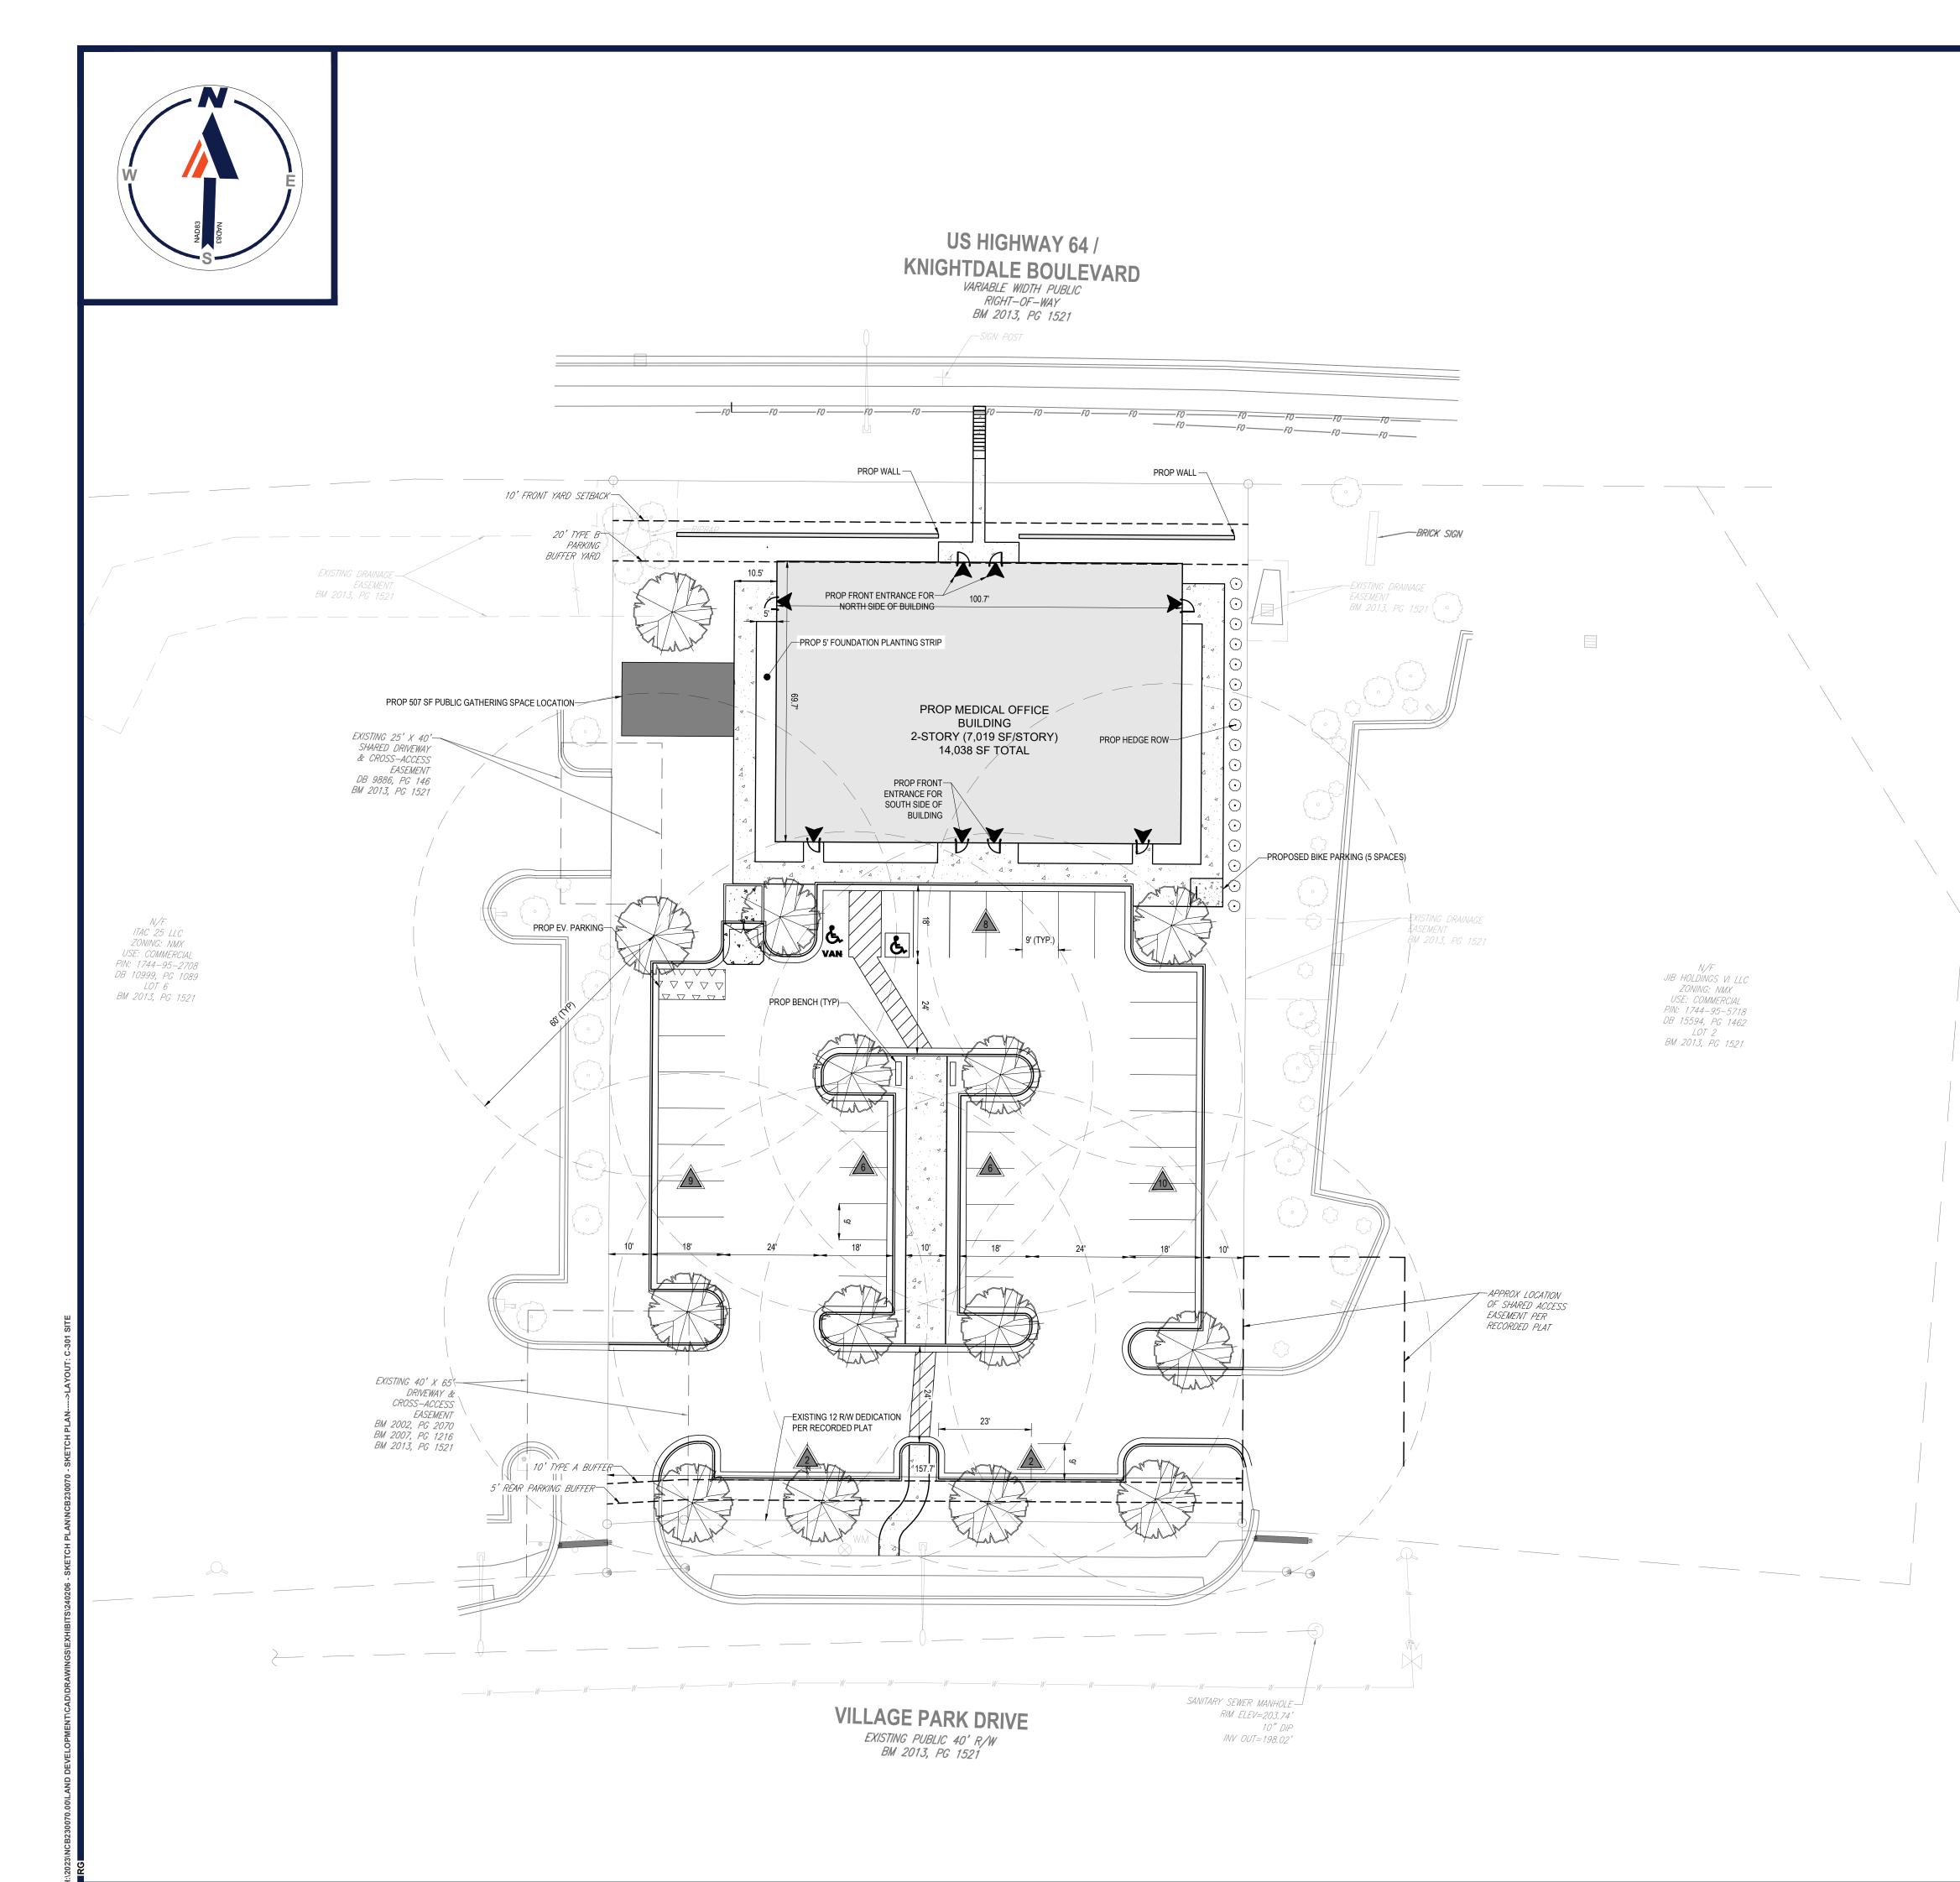

## SITE PLAN & ZONING NOTES:

1. SITE ADDRESS: 4012 VILLAGE PARK DRIVE KNIGHTDALE, NC 27545

2. OWNER: OPSJH LLC

(252)883-6216 821 COUNTRY CLUB ROAD ROCKY MOUNT, NC 27804

PIN: 1744-95-3860
 SITE ACREAGE: 0.93 AC

ZONING:

PARKING:

6. LAND USE: EXISTING LAND USE: VACANT PROPOSED LAND USE: MEDICAL OFFICE

7. WATERSHED MILBURNIE LAKE-NEUSE RIVER8. VEHICLE

PROPOSED BUILDING SF: 14,038 SF

MAXIMUM PARKING ALLOWED: 5.5 SPACES PER 1000 GFA = 77

MINIMUM PARKING REQUIRED: ½ MAXIMUM = 77 SPACES / 2 =

MINIMUM PARKING REQUIRED: ½ MAXIMUM = 77 SPACES 39 SPACES

PROPOSED PARKING: 43 SPACES

PROPOSED PARKING: 43 SPACES

PROPOSED BICYCLE PARKING: 5 SPACES

10' TYPE A BUFFER YARD PLANTING REQUIREMENTS ALONG

VILLAGE PARK DR:

CANOPY TREES -  $(\frac{3}{100} \text{ LF})$  -  $\frac{158}{100}$  \* 3= 5 REQUIRED

UNDERSTORY TREES -  $(\frac{2}{100} \text{ LF})$  -  $\frac{158}{100}$  \* 2 = 4 REQUIRED

SHRUBS -  $(\frac{20}{100} \text{ LF})$  =  $\frac{158}{100}$  \* 20 = 32 REQUIRED