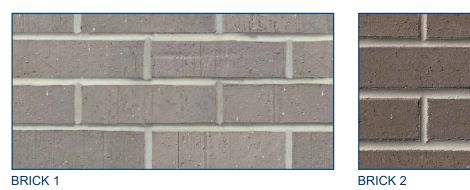

NORTH & EAST **ELEVATIONS** 

**A2.0** 

ALL ROOFTOP EQUIPMENT TO BE SCREENED FROM PUBLIC VIEW.

43 %

FINISHES: STOREFRONT: METAL WALL PANELS: METAL AWNING: BRICK 1: BRICK 2: BRICK 3:

ANODIZED BLACK ALUMINUM ANODIZED BLACK ALUMINUM ANODIZED BLACK ALUMINUM BLACKSON BRICK, LIGHT GREY WIRECUT WATSONTOWN BRICK, DARK GREY WIRECUT WATSONTOWN BRICK, BLACK MATTE