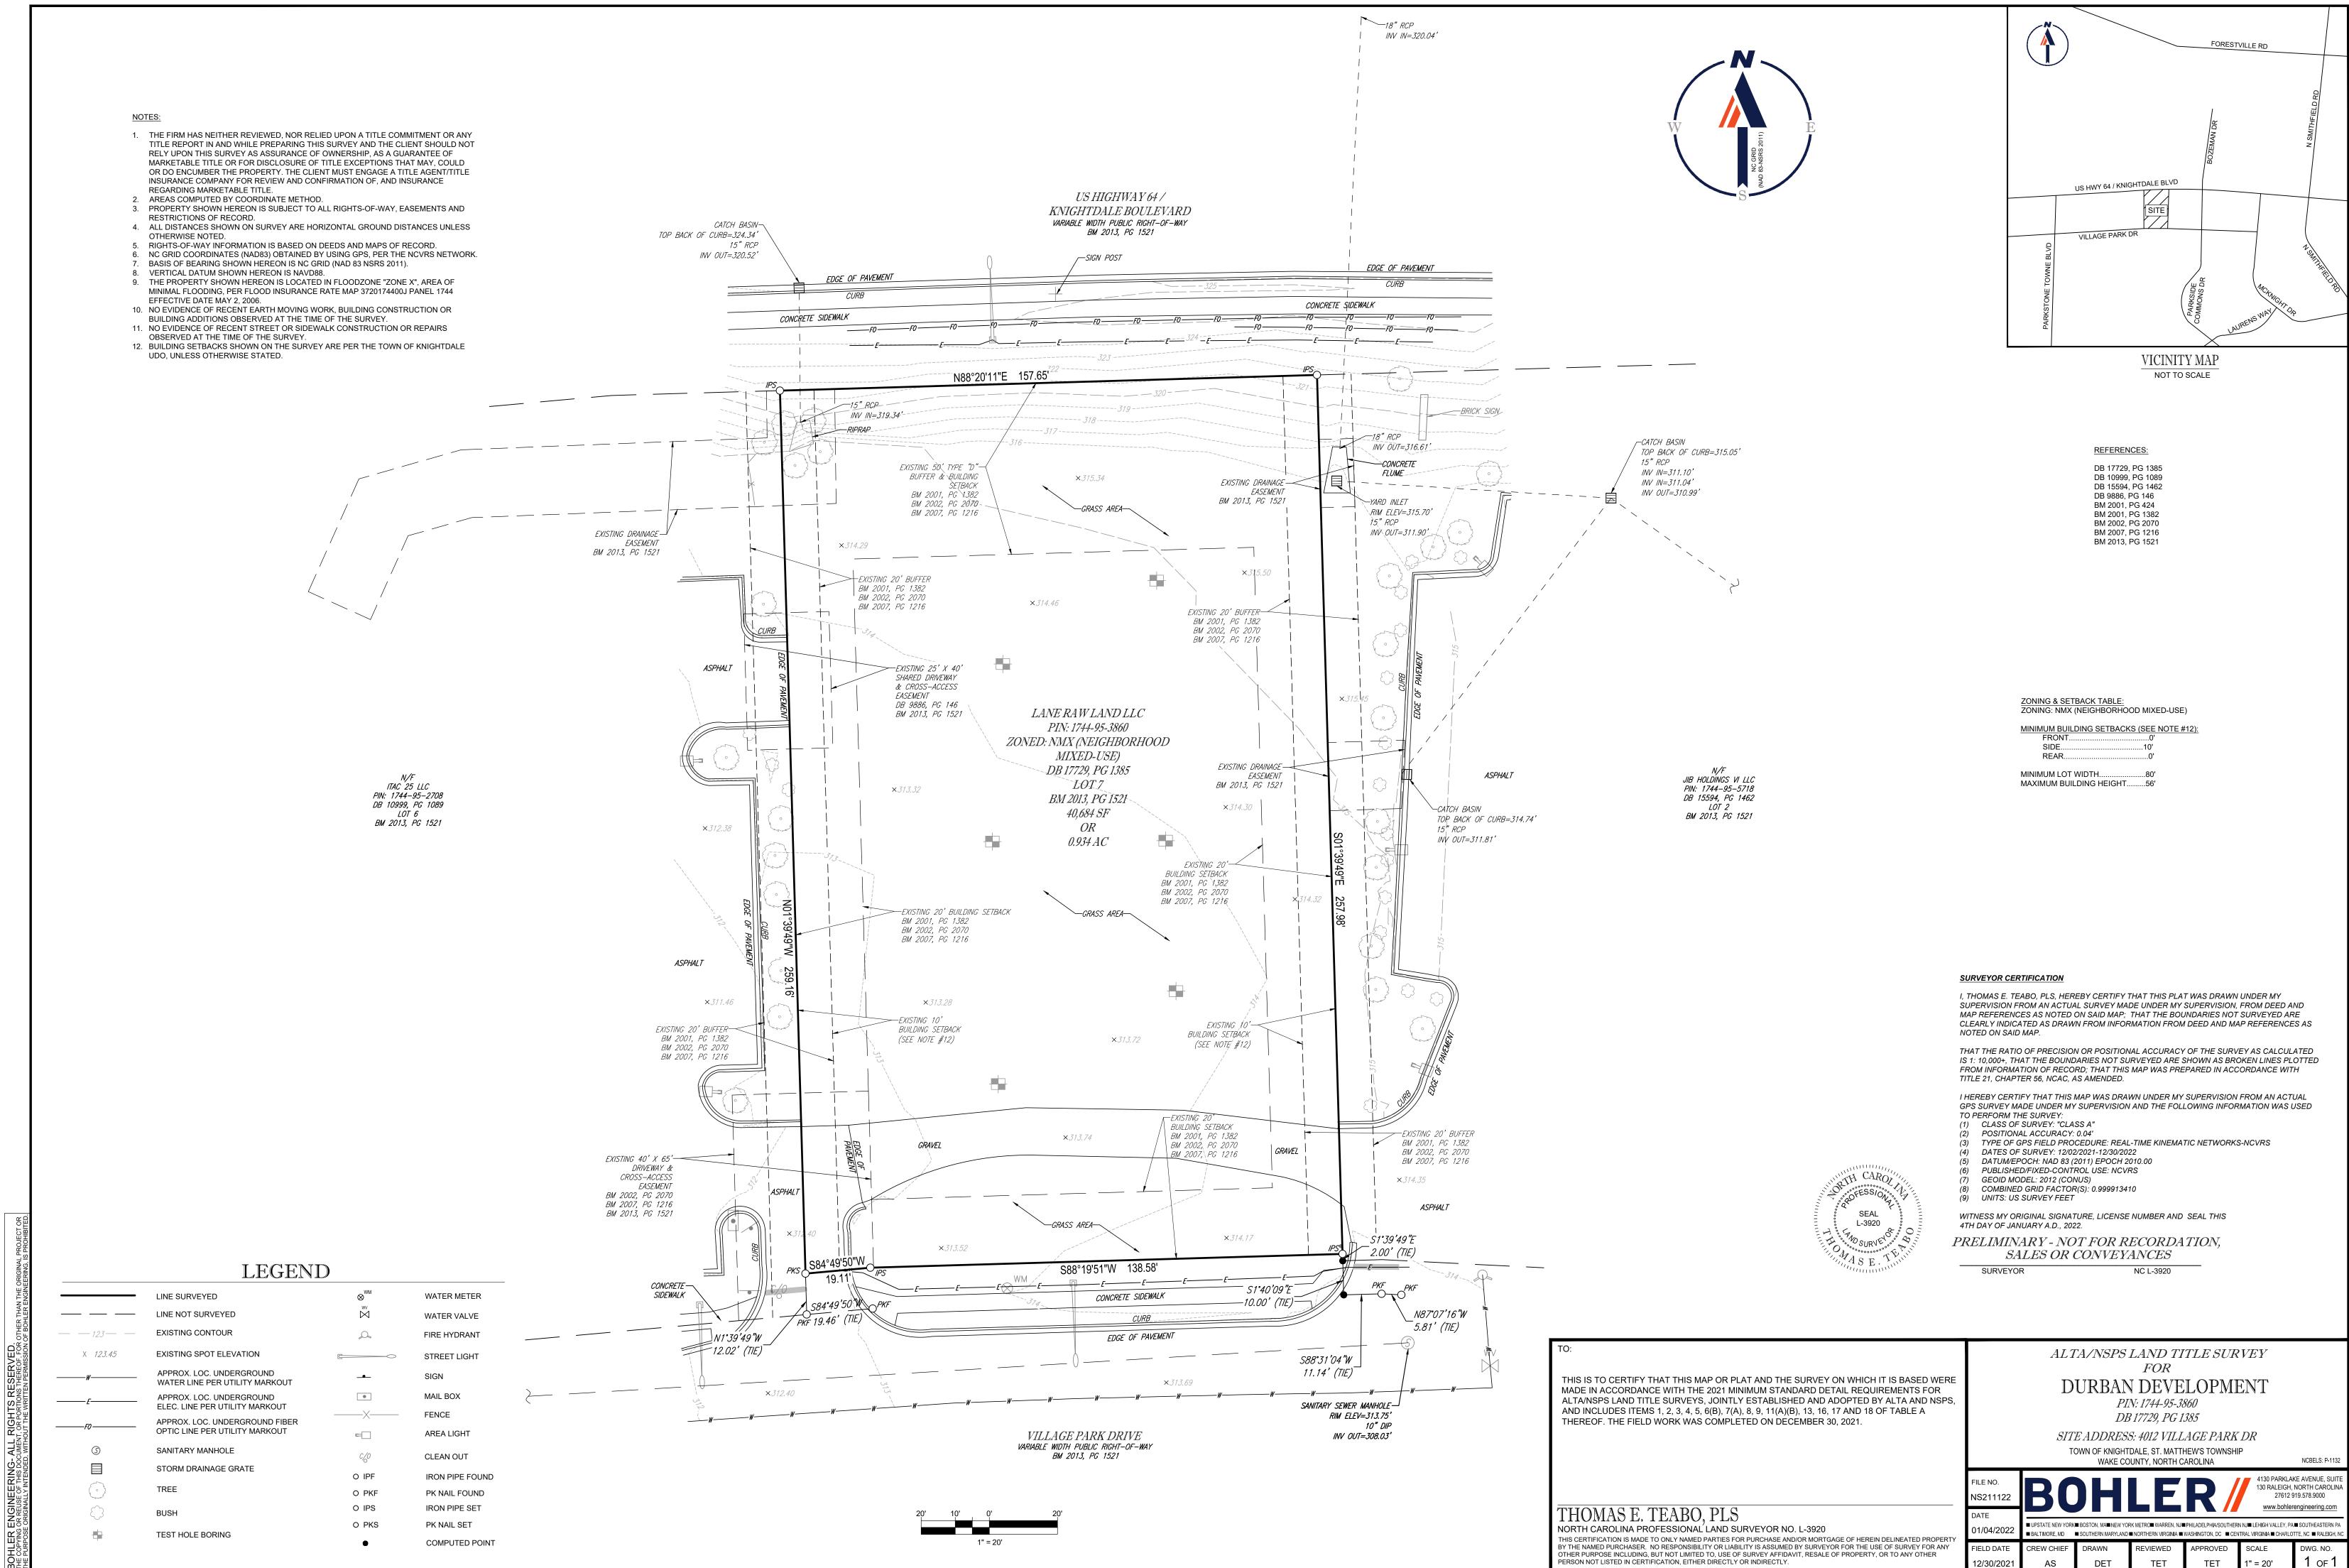

## SITE PLAN & ZONING NOTES:

1. SITE ADDRESS: 4012 VILLAGE PARK DRIVE KNIGHTDALE, NC 27545

2. OWNER: OPSJH LLC

(252)883-6216 821 COUNTRY CLUB ROAD ROCKY MOUNT, NC 27804

PIN: 1744-95-3860
 SITE ACREAGE: 0.93 AC

ZONING:

PARKING:

6. LAND USE: EXISTING LAND USE: VACANT PROPOSED LAND USE: MEDICAL OFFICE

7. WATERSHED MILBURNIE LAKE-NEUSE RIVER8. VEHICLE

PROPOSED BUILDING SF: 14,038 SF

MAXIMUM PARKING ALLOWED: 5.5 SPACES PER 1000 GFA = 77

MINIMUM PARKING REQUIRED: ½ MAXIMUM = 77 SPACES / 2 =

MINIMUM PARKING REQUIRED: ½ MAXIMUM = 77 SPACES 39 SPACES

PROPOSED PARKING: 43 SPACES

PROPOSED PARKING: 43 SPACES

PROPOSED BICYCLE PARKING: 5 SPACES

10' TYPE A BUFFER YARD PLANTING REQUIREMENTS ALONG

VILLAGE PARK DR:

CANOPY TREES -  $(\frac{3}{100} \text{ LF})$  -  $\frac{158}{100}$  \* 3= 5 REQUIRED

UNDERSTORY TREES -  $(\frac{2}{100} \text{ LF})$  -  $\frac{158}{100}$  \* 2 = 4 REQUIRED

SHRUBS -  $(\frac{20}{100} \text{ LF})$  =  $\frac{158}{100}$  \* 20 = 32 REQUIRED

## PROPOSED DEVELOPMENT

4012 VILLAGE PARK DRIVE KNIGHTDALE, NC 27545 WAKE COUNTY

4130 PARKLAKE AVENUE, SUITE 200 RALEIGH, NC 27612 Phone: (919) 578-9000

NC@BohlerEng.com

SHEET TITLE:

SITE PLAN

SHEET NUMBER: