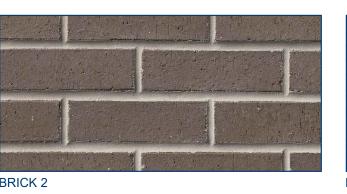

NORTH & EAST **ELEVATIONS** 

**A2.0** 

ALL ROOFTOP EQUIPMENT TO BE SCREENED FROM PUBLIC VIEW.

43 %

FINISHES: STOREFRONT: METAL WALL PANELS: METAL AWNING: BRICK 1: BRICK 2: BRICK 3:

ANODIZED BLACK ALUMINUM ANODIZED BLACK ALUMINUM ANODIZED BLACK ALUMINUM BLACKSON BRICK, LIGHT GREY WIRECUT WATSONTOWN BRICK, DARK GREY WIRECUT WATSONTOWN BRICK, BLACK MATTE