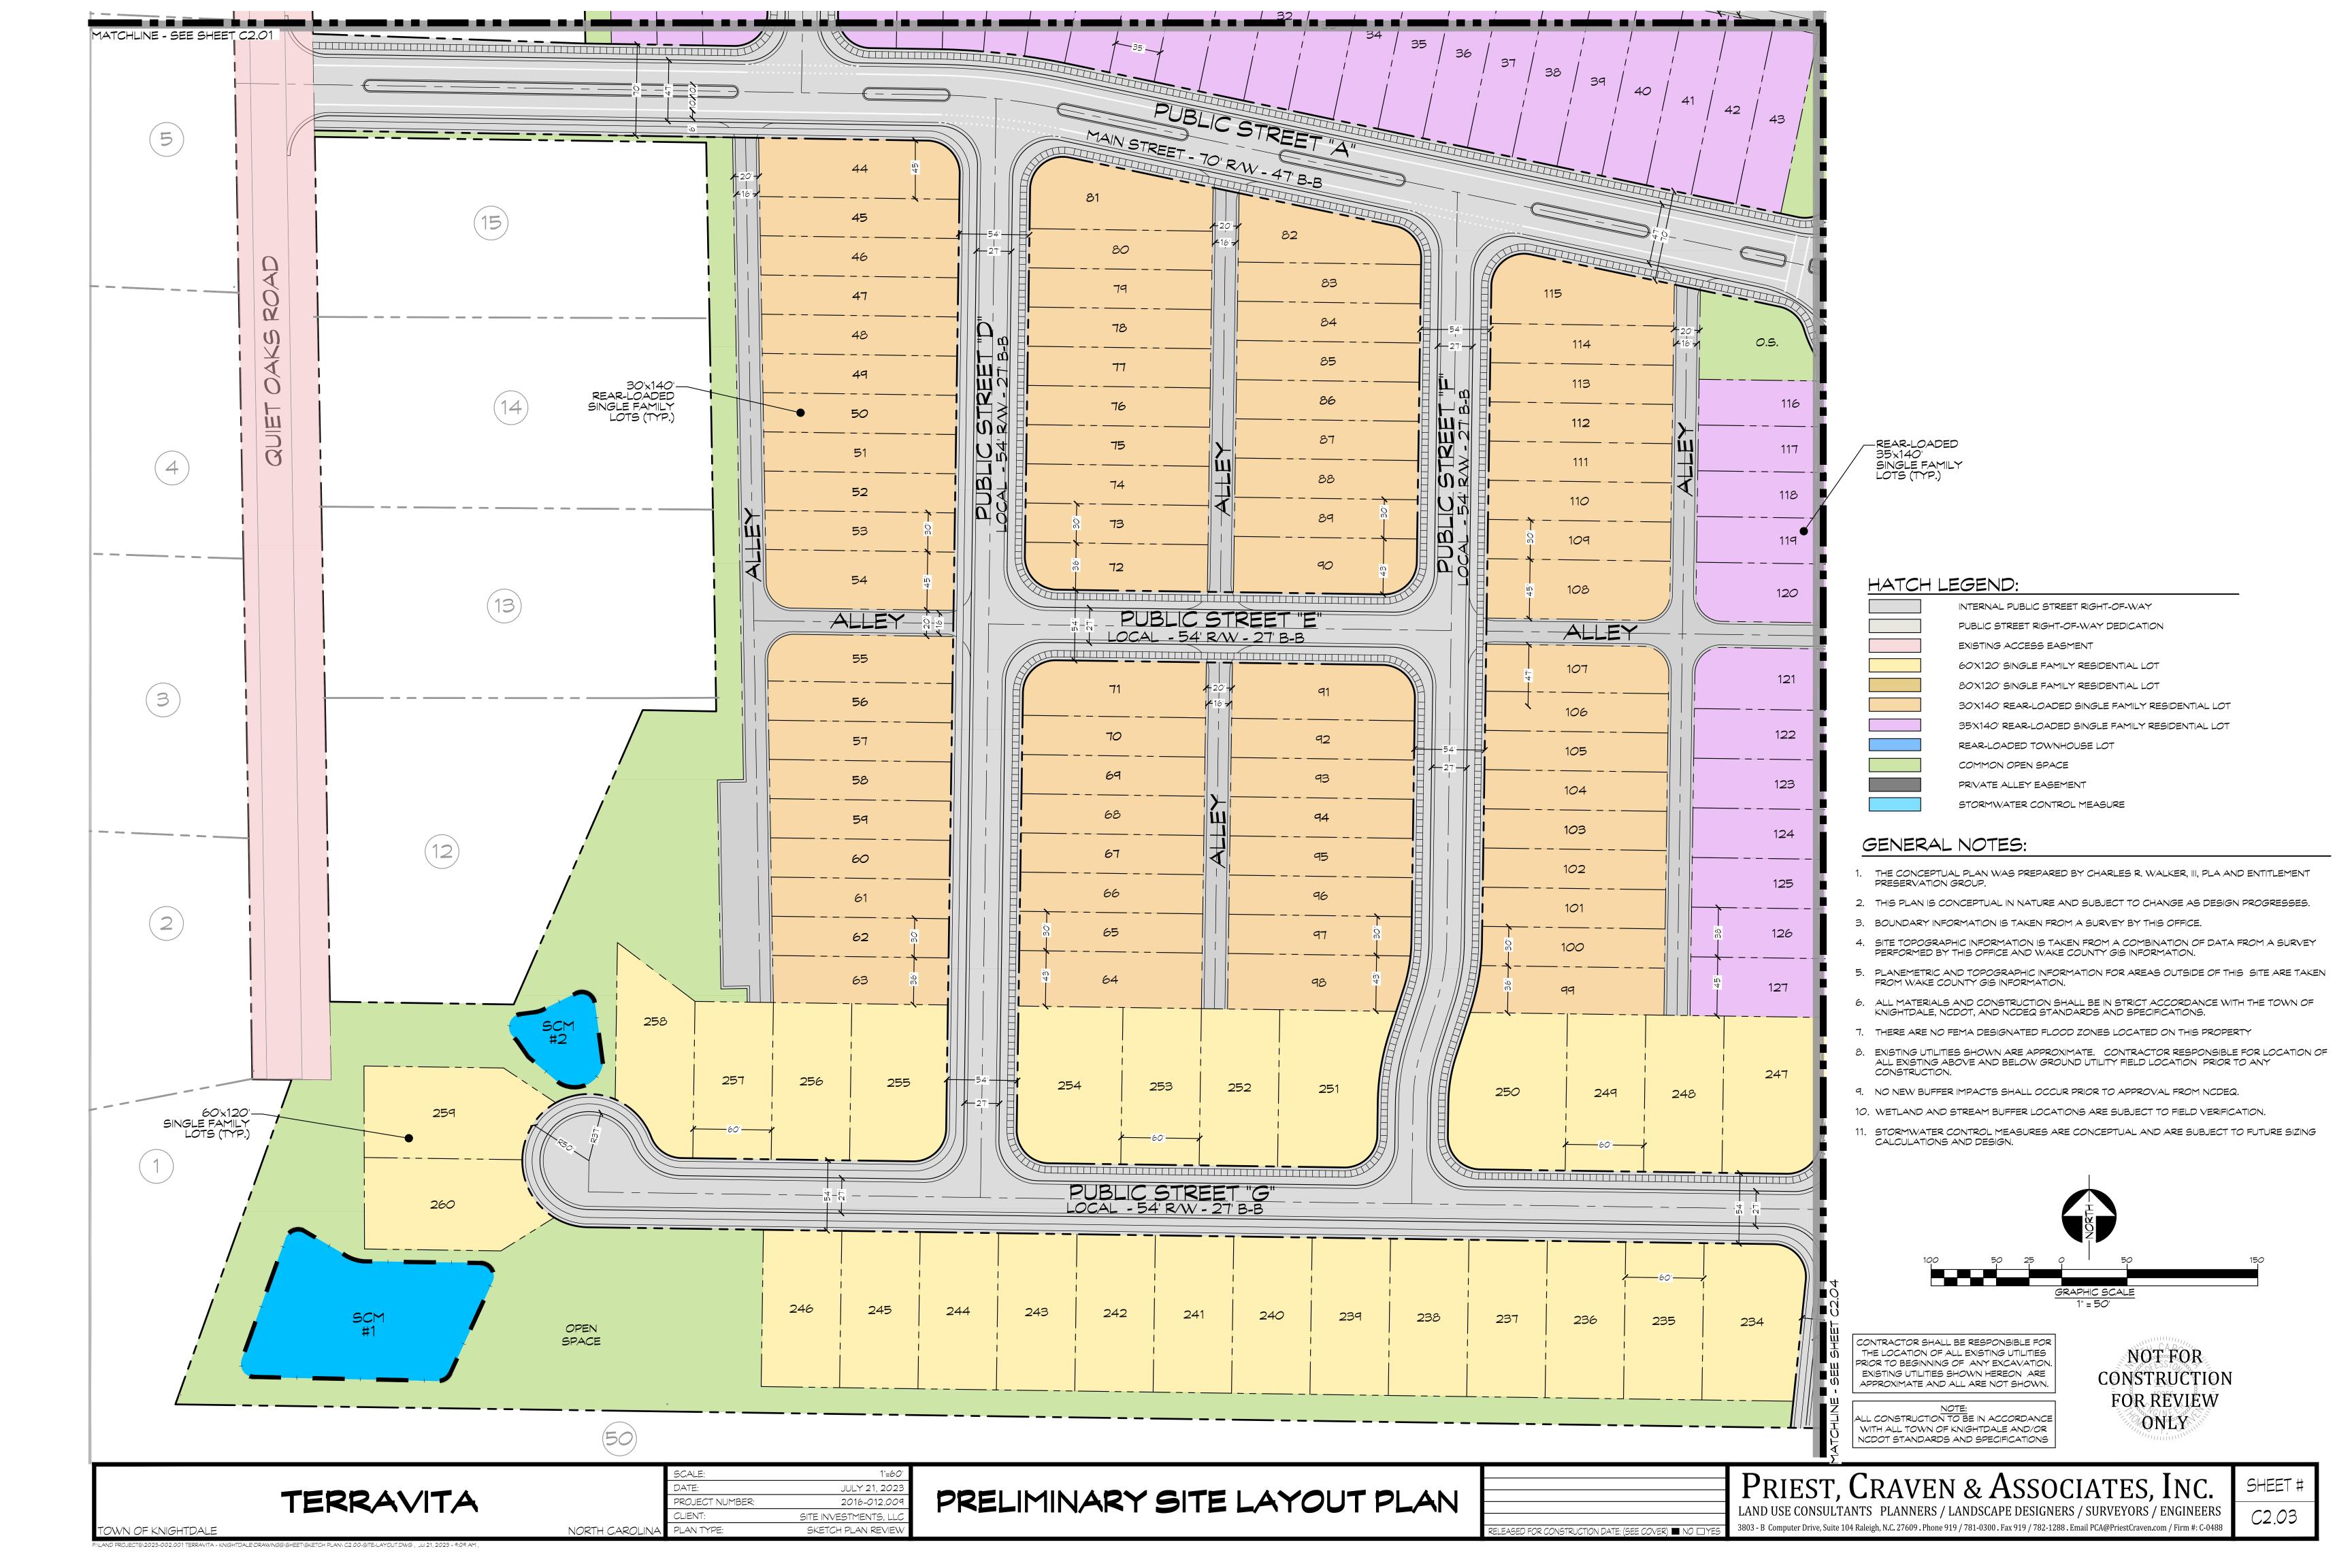

#### **SHEET LIST**

| SHEET # | SHEET TITLE                                             |
|---------|---------------------------------------------------------|
| C0.00   | COVER SHEET                                             |
| C1.00   | OVERALL EXISTING CONDITIONS PLAN                        |
| C1.01   | EXISTING CONDITIONS PLAN                                |
| C1.02   | EXISTING CONDITIONS PLAN                                |
| C1.03   | EXISTING CONDITIONS PLAN                                |
| C1.04   | EXISTING CONDITIONS PLAN                                |
| C2.00   | OVERALL PRELIMINARY SITE LAYOUT PLAN                    |
| C2.01   | PRELIMINARY SITE LAYOUT PLAN                            |
| C2.02   | PRELIMINARY SITE LAYOUT PLAN                            |
| C2.03   | PRELIMINARY SITE LAYOUT PLAN                            |
| C2.04   | PRELIMINARY SITE LAYOUT PLAN                            |
| C5.00   | PRELIMINARY POST-DEVELOPMENT STORMWATER MANAGEMENT PLAN |
| C6.00   | SAMPLE UNITS                                            |

#### **GENERAL NOTES:**

- THE CONCEPTUAL PLAN WAS PREPARED BY CHARLES R. WALKER, III, PLA AND ENTITLEMENT PRESERVATION GROUP.
- 2. THIS PLAN IS CONCEPTUAL IN NATURE AND SUBJECT TO CHANGE AS DESIGN PROGRESSES.
- 3. BOUNDARY INFORMATION IS TAKEN FROM A SURVEY BY THIS OFFICE.
- 4. SITE TOPOGRAPHIC INFORMATION IS TAKEN FROM A COMBINATION OF DATA FROM A SURVEY PERFORMED BY THIS OFFICE AND WAKE COUNTY GIS INFORMATION.
- 5. PLANEMETRIC AND TOPOGRAPHIC INFORMATION FOR AREAS OUTSIDE OF THIS SITE ARE TAKEN FROM WAKE COUNTY GIS INFORMATION.
- 6. ALL MATERIALS AND CONSTRUCTION SHALL BE IN STRICT ACCORDANCE WITH THE TOWN OF KNIGHTDALE, NCDOT, AND NCDEQ STANDARDS AND SPECIFICATIONS.
- 7. THERE ARE NO FEMA DESIGNATED FLOOD ZONES LOCATED ON THIS PROPERTY
- 8. EXISTING UTILITIES SHOWN ARE APPROXIMATE. CONTRACTOR RESPONSIBLE FOR LOCATION OF ALL EXISTING ABOVE AND BELOW GROUND UTILITY FIELD LOCATION PRIOR TO ANY CONSTRUCTION.
- 9. NO NEW BUFFER IMPACTS SHALL OCCUR PRIOR TO APPROVAL FROM NCDEQ.
- 10. WETLAND AND STREAM BUFFER LOCATIONS ARE SUBJECT TO FIELD VERIFICATION.
- 11. STORMWATER CONTROL MEASURES ARE CONCEPTUAL AND ARE SUBJECT TO FUTURE SIZING CALCULATIONS AND DESIGN.