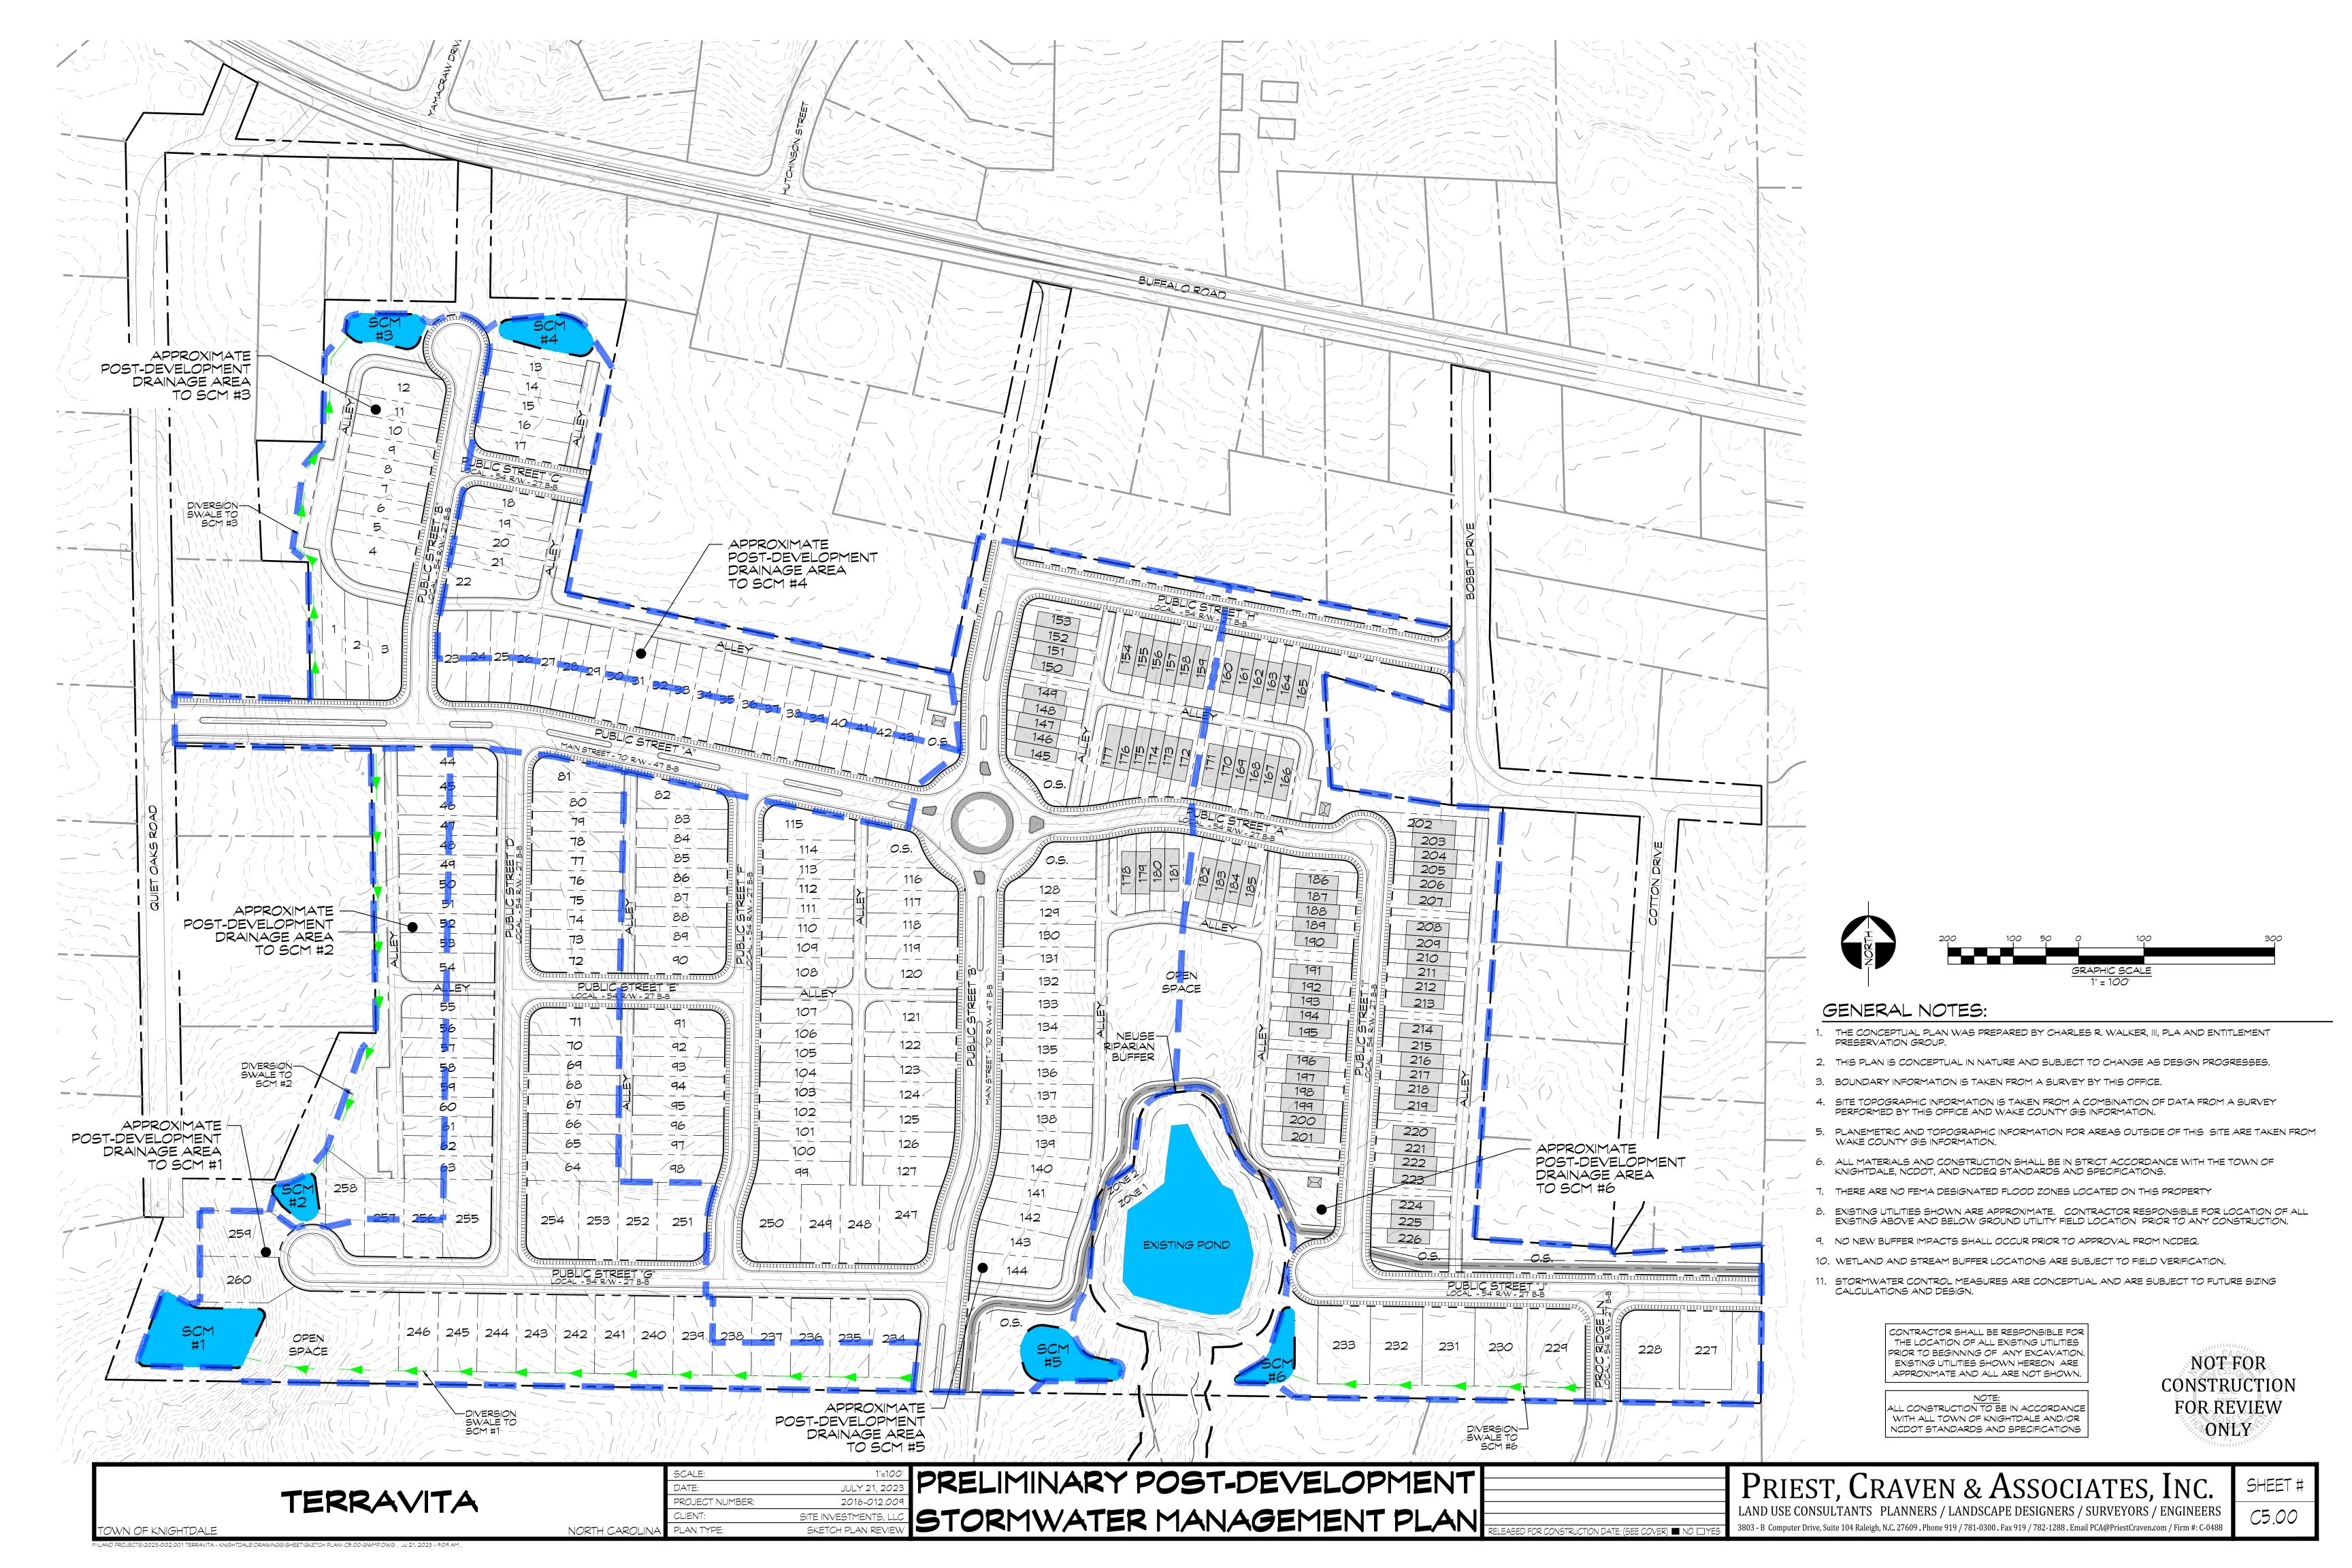

#### **SHEET LIST**

| SHEET # | SHEET TITLE                                             |
|---------|---------------------------------------------------------|
| C0.00   | COVER SHEET                                             |
| C1.00   | OVERALL EXISTING CONDITIONS PLAN                        |
| C1.01   | EXISTING CONDITIONS PLAN                                |
| C1.02   | EXISTING CONDITIONS PLAN                                |
| C1.03   | EXISTING CONDITIONS PLAN                                |
| C1.04   | EXISTING CONDITIONS PLAN                                |
| C2.00   | OVERALL PRELIMINARY SITE LAYOUT PLAN                    |
| C2.01   | PRELIMINARY SITE LAYOUT PLAN                            |
| C2.02   | PRELIMINARY SITE LAYOUT PLAN                            |
| C2.03   | PRELIMINARY SITE LAYOUT PLAN                            |
| C2.04   | PRELIMINARY SITE LAYOUT PLAN                            |
| C5.00   | PRELIMINARY POST-DEVELOPMENT STORMWATER MANAGEMENT PLAN |
| C6.00   | SAMPLE UNITS                                            |

#### **GENERAL NOTES:**

- THE CONCEPTUAL PLAN WAS PREPARED BY CHARLES R. WALKER, III, PLA AND ENTITLEMENT PRESERVATION GROUP.
- 2. THIS PLAN IS CONCEPTUAL IN NATURE AND SUBJECT TO CHANGE AS DESIGN PROGRESSES.
- 3. BOUNDARY INFORMATION IS TAKEN FROM A SURVEY BY THIS OFFICE.
- 4. SITE TOPOGRAPHIC INFORMATION IS TAKEN FROM A COMBINATION OF DATA FROM A SURVEY PERFORMED BY THIS OFFICE AND WAKE COUNTY GIS INFORMATION.
- 5. PLANEMETRIC AND TOPOGRAPHIC INFORMATION FOR AREAS OUTSIDE OF THIS SITE ARE TAKEN FROM WAKE COUNTY GIS INFORMATION.
- 6. ALL MATERIALS AND CONSTRUCTION SHALL BE IN STRICT ACCORDANCE WITH THE TOWN OF KNIGHTDALE, NCDOT, AND NCDEQ STANDARDS AND SPECIFICATIONS.
- 7. THERE ARE NO FEMA DESIGNATED FLOOD ZONES LOCATED ON THIS PROPERTY
- 8. EXISTING UTILITIES SHOWN ARE APPROXIMATE. CONTRACTOR RESPONSIBLE FOR LOCATION OF ALL EXISTING ABOVE AND BELOW GROUND UTILITY FIELD LOCATION PRIOR TO ANY CONSTRUCTION.
- 9. NO NEW BUFFER IMPACTS SHALL OCCUR PRIOR TO APPROVAL FROM NCDEQ.
- 10. WETLAND AND STREAM BUFFER LOCATIONS ARE SUBJECT TO FIELD VERIFICATION.
- 11. STORMWATER CONTROL MEASURES ARE CONCEPTUAL AND ARE SUBJECT TO FUTURE SIZING CALCULATIONS AND DESIGN.