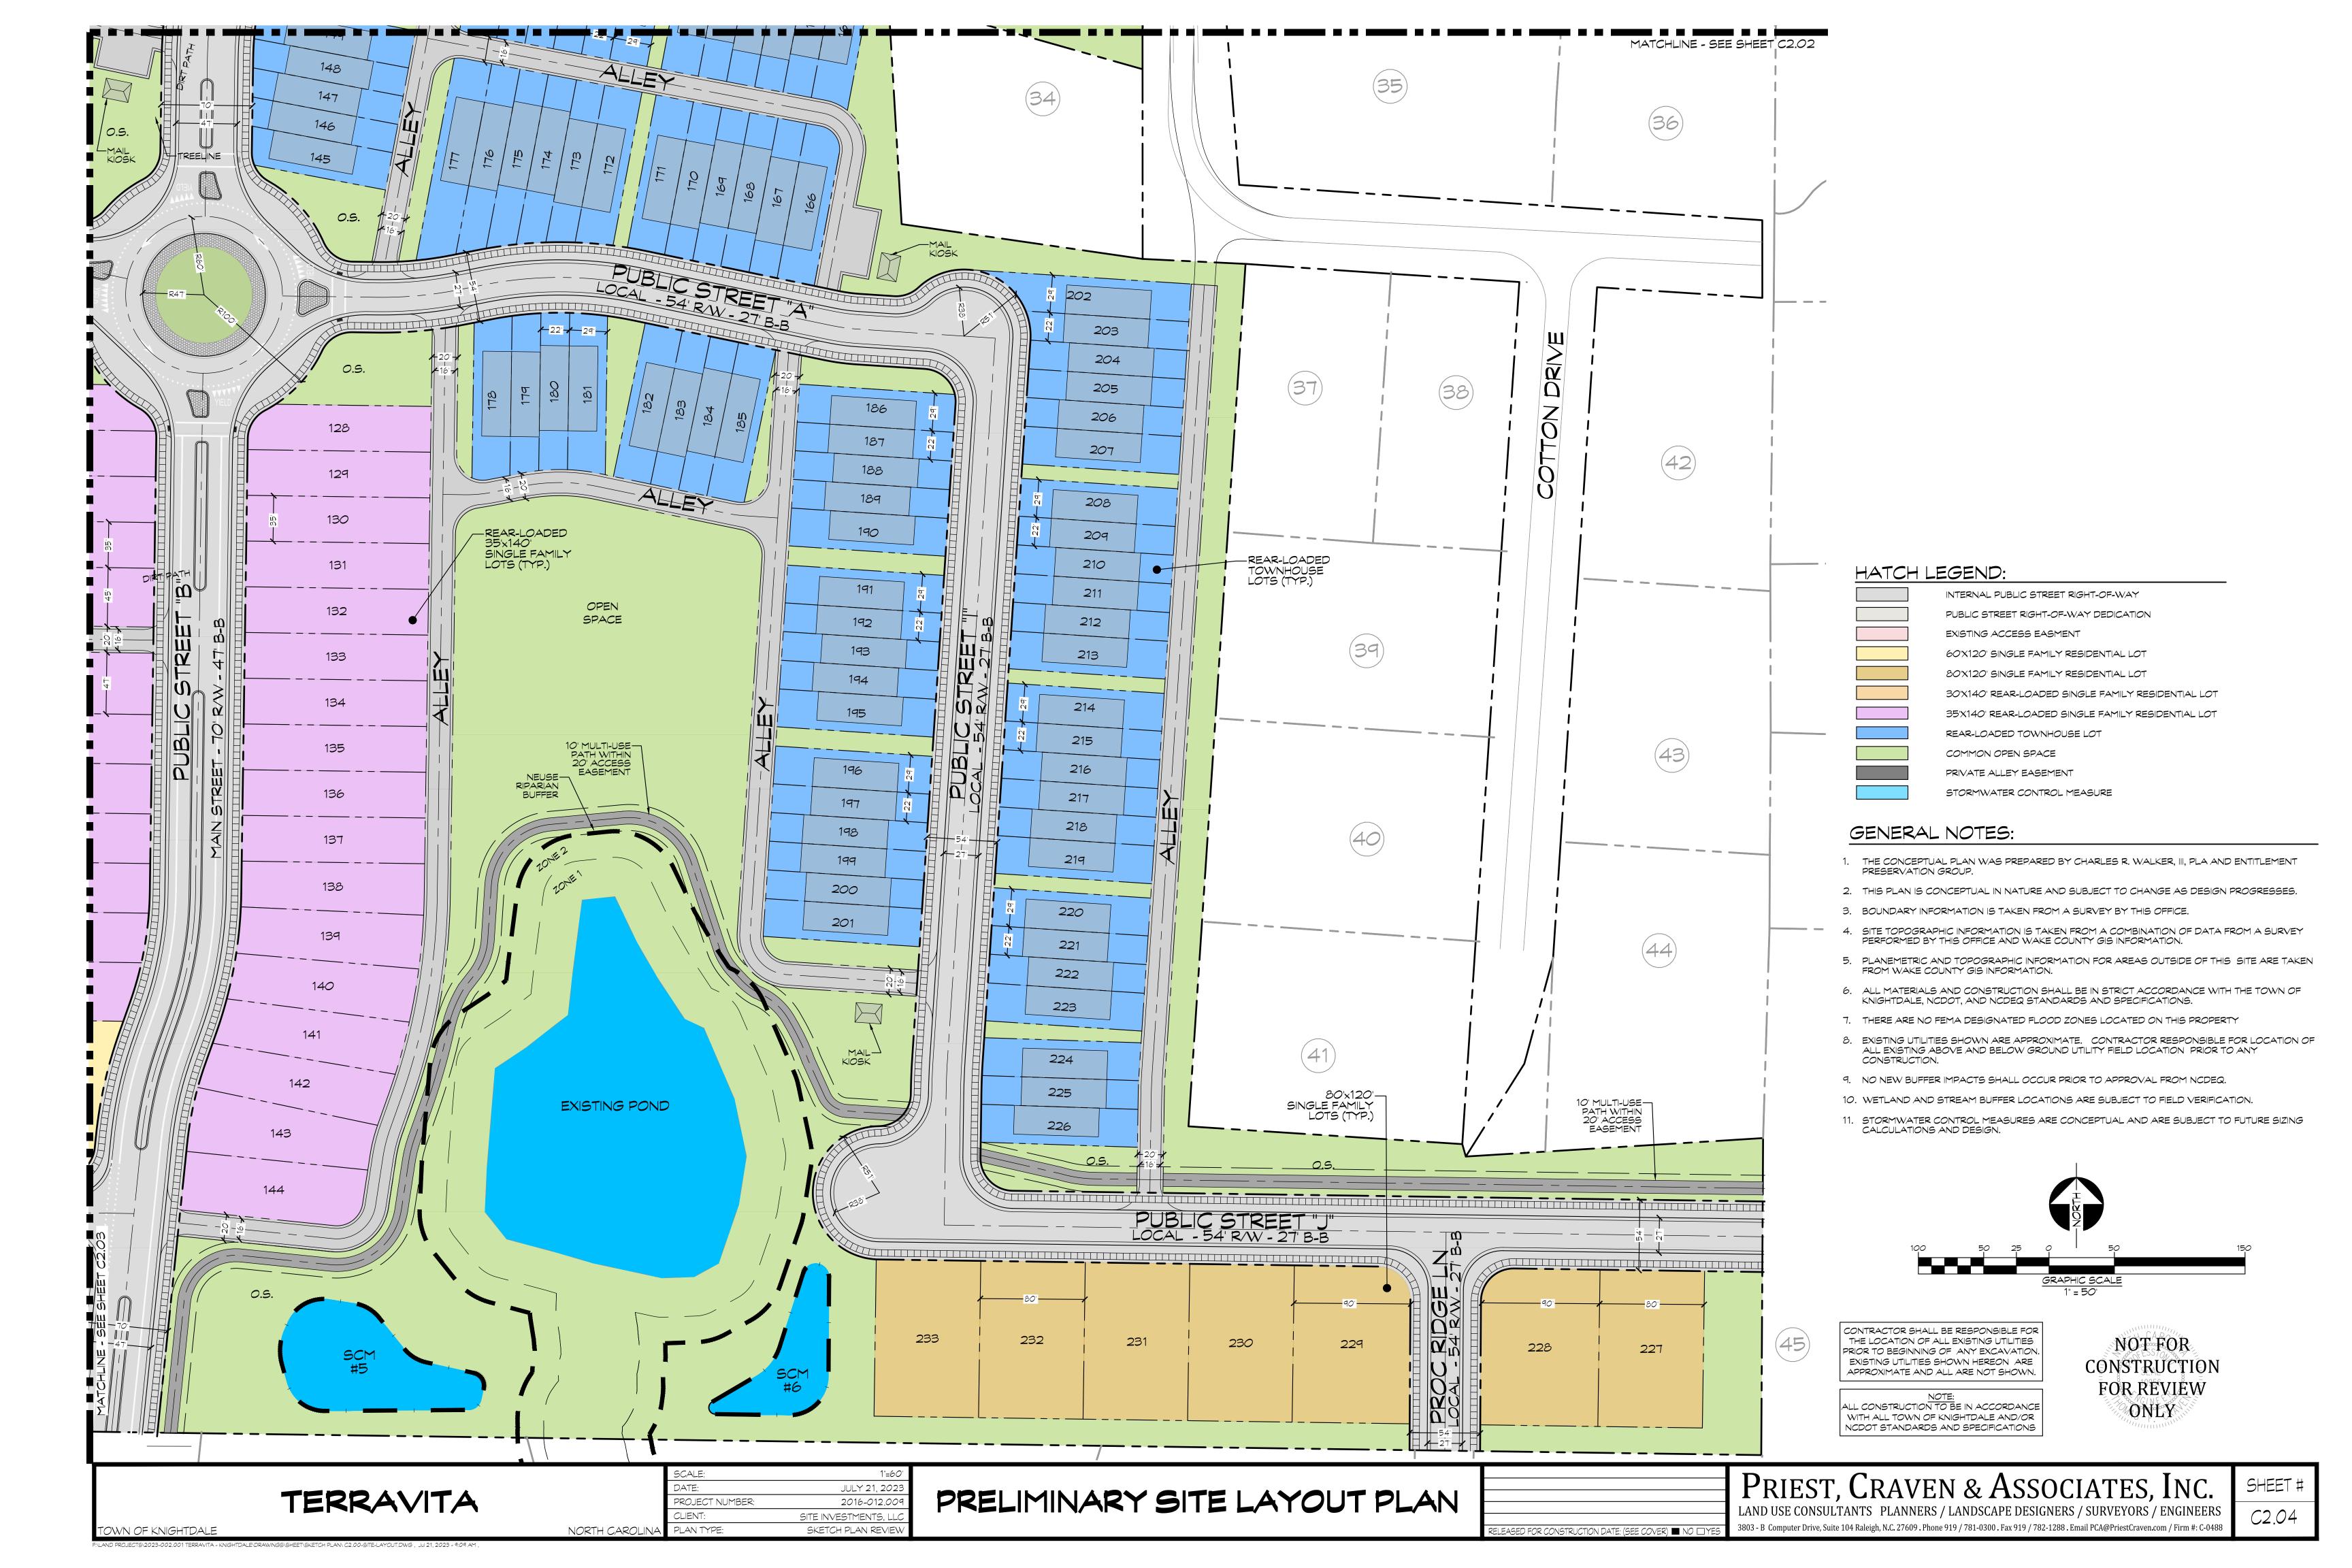

#### **SHEET LIST**

| SHEET # | SHEET TITLE                                             |
|---------|---------------------------------------------------------|
| C0.00   | COVER SHEET                                             |
| C1.00   | OVERALL EXISTING CONDITIONS PLAN                        |
| C1.01   | EXISTING CONDITIONS PLAN                                |
| C1.02   | EXISTING CONDITIONS PLAN                                |
| C1.03   | EXISTING CONDITIONS PLAN                                |
| C1.04   | EXISTING CONDITIONS PLAN                                |
| C2.00   | OVERALL PRELIMINARY SITE LAYOUT PLAN                    |
| C2.01   | PRELIMINARY SITE LAYOUT PLAN                            |
| C2.02   | PRELIMINARY SITE LAYOUT PLAN                            |
| C2.03   | PRELIMINARY SITE LAYOUT PLAN                            |
| C2.04   | PRELIMINARY SITE LAYOUT PLAN                            |
| C5.00   | PRELIMINARY POST-DEVELOPMENT STORMWATER MANAGEMENT PLAN |
| C6.00   | SAMPLE UNITS                                            |

#### **GENERAL NOTES:**

- THE CONCEPTUAL PLAN WAS PREPARED BY CHARLES R. WALKER, III, PLA AND ENTITLEMENT PRESERVATION GROUP.
- 2. THIS PLAN IS CONCEPTUAL IN NATURE AND SUBJECT TO CHANGE AS DESIGN PROGRESSES.
- 3. BOUNDARY INFORMATION IS TAKEN FROM A SURVEY BY THIS OFFICE.
- 4. SITE TOPOGRAPHIC INFORMATION IS TAKEN FROM A COMBINATION OF DATA FROM A SURVEY PERFORMED BY THIS OFFICE AND WAKE COUNTY GIS INFORMATION.
- 5. PLANEMETRIC AND TOPOGRAPHIC INFORMATION FOR AREAS OUTSIDE OF THIS SITE ARE TAKEN FROM WAKE COUNTY GIS INFORMATION.
- 6. ALL MATERIALS AND CONSTRUCTION SHALL BE IN STRICT ACCORDANCE WITH THE TOWN OF KNIGHTDALE, NCDOT, AND NCDEQ STANDARDS AND SPECIFICATIONS.
- 7. THERE ARE NO FEMA DESIGNATED FLOOD ZONES LOCATED ON THIS PROPERTY
- 8. EXISTING UTILITIES SHOWN ARE APPROXIMATE. CONTRACTOR RESPONSIBLE FOR LOCATION OF ALL EXISTING ABOVE AND BELOW GROUND UTILITY FIELD LOCATION PRIOR TO ANY CONSTRUCTION.
- 9. NO NEW BUFFER IMPACTS SHALL OCCUR PRIOR TO APPROVAL FROM NCDEQ.
- 10. WETLAND AND STREAM BUFFER LOCATIONS ARE SUBJECT TO FIELD VERIFICATION.
- 11. STORMWATER CONTROL MEASURES ARE CONCEPTUAL AND ARE SUBJECT TO FUTURE SIZING CALCULATIONS AND DESIGN.