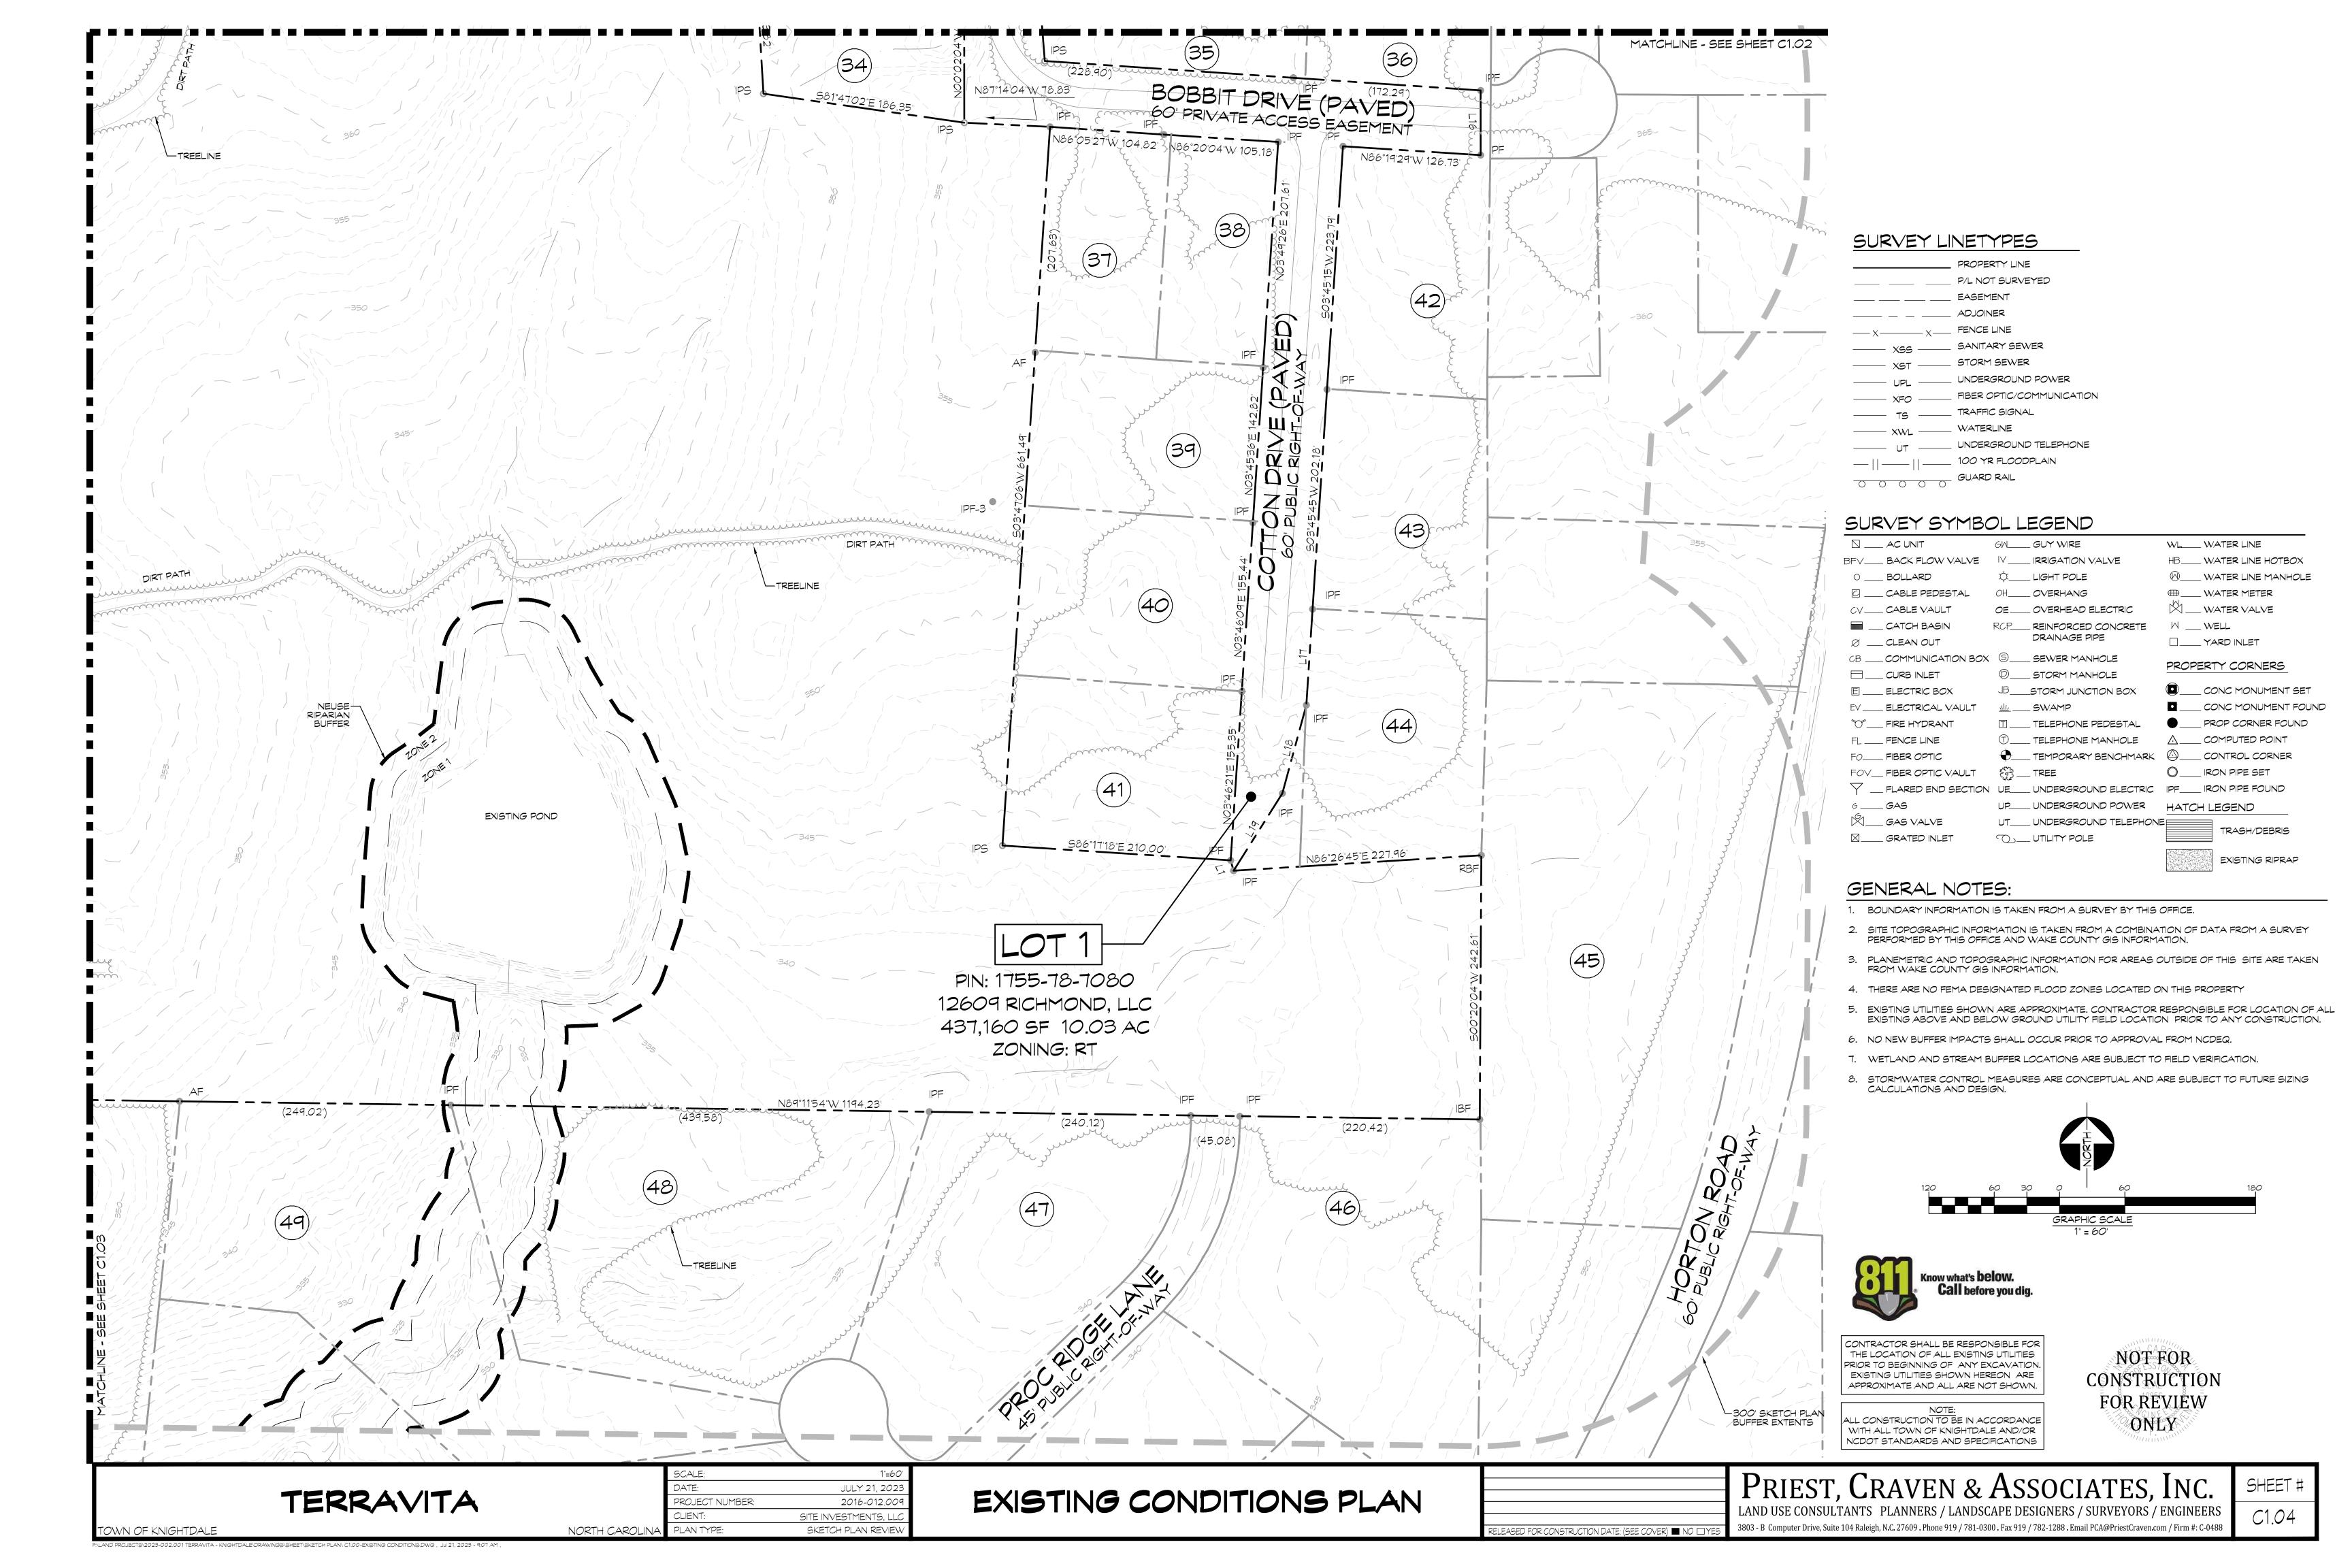

#### **GENERAL NOTES:**

- THE CONCEPTUAL PLAN WAS PREPARED BY CHARLES R. WALKER, III, PLA AND ENTITLEMENT PRESERVATION GROUP.
- 2. THIS PLAN IS CONCEPTUAL IN NATURE AND SUBJECT TO CHANGE AS DESIGN PROGRESSES.
- 3. BOUNDARY INFORMATION IS TAKEN FROM A SURVEY BY THIS OFFICE.
- 4. SITE TOPOGRAPHIC INFORMATION IS TAKEN FROM A COMBINATION OF DATA FROM A SURVEY PERFORMED BY THIS OFFICE AND WAKE COUNTY GIS INFORMATION.
- 5. PLANEMETRIC AND TOPOGRAPHIC INFORMATION FOR AREAS OUTSIDE OF THIS SITE ARE TAKEN FROM WAKE COUNTY GIS INFORMATION.
- 6. ALL MATERIALS AND CONSTRUCTION SHALL BE IN STRICT ACCORDANCE WITH THE TOWN OF KNIGHTDALE, NCDOT, AND NCDEQ STANDARDS AND SPECIFICATIONS.
- 7. THERE ARE NO FEMA DESIGNATED FLOOD ZONES LOCATED ON THIS PROPERTY
- 8. EXISTING UTILITIES SHOWN ARE APPROXIMATE. CONTRACTOR RESPONSIBLE FOR LOCATION OF ALL EXISTING ABOVE AND BELOW GROUND UTILITY FIELD LOCATION PRIOR TO ANY CONSTRUCTION.
- 9. NO NEW BUFFER IMPACTS SHALL OCCUR PRIOR TO APPROVAL FROM NCDEQ.
- 10. WETLAND AND STREAM BUFFER LOCATIONS ARE SUBJECT TO FIELD VERIFICATION.
- 11. STORMWATER CONTROL MEASURES ARE CONCEPTUAL AND ARE SUBJECT TO FUTURE SIZING CALCULATIONS AND DESIGN.