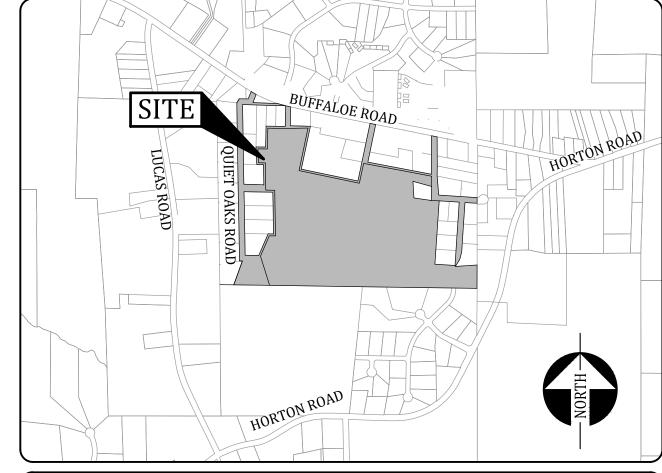

|         |             |
| "80'"                                                               | SINGLE FAMILY                  | 7                    |         |             |
| "30'"                                                               | REAR-LOADED SINGLE FAMILY      | 91                   |         |             |
| "35'"                                                               | REAR-LOADED SINGLE FAMILY      | 53                   |         |             |
| REAF                                                                | R-LOADED TOWNHOUSE             | 82                   |         |             |
|                                                                     |                                |                      |         |             |



#### **VICINITY MAP**

#### **SHEET LIST**

| SHEET # | SHEET TITLE                                             |
|---------|---------------------------------------------------------|
| C0.00   | COVER SHEET                                             |
| C1.00   | OVERALL EXISTING CONDITIONS PLAN                        |
| C1.01   | EXISTING CONDITIONS PLAN                                |
| C1.02   | EXISTING CONDITIONS PLAN                                |
| C1.03   | EXISTING CONDITIONS PLAN                                |
| C1.04   | EXISTING CONDITIONS PLAN                                |
| C2.00   | OVERALL PRELIMINARY SITE LAYOUT PLAN                    |
| C2.01   | PRELIMINARY SITE LAYOUT PLAN                            |
| C2.02   | PRELIMINARY SITE LAYOUT PLAN