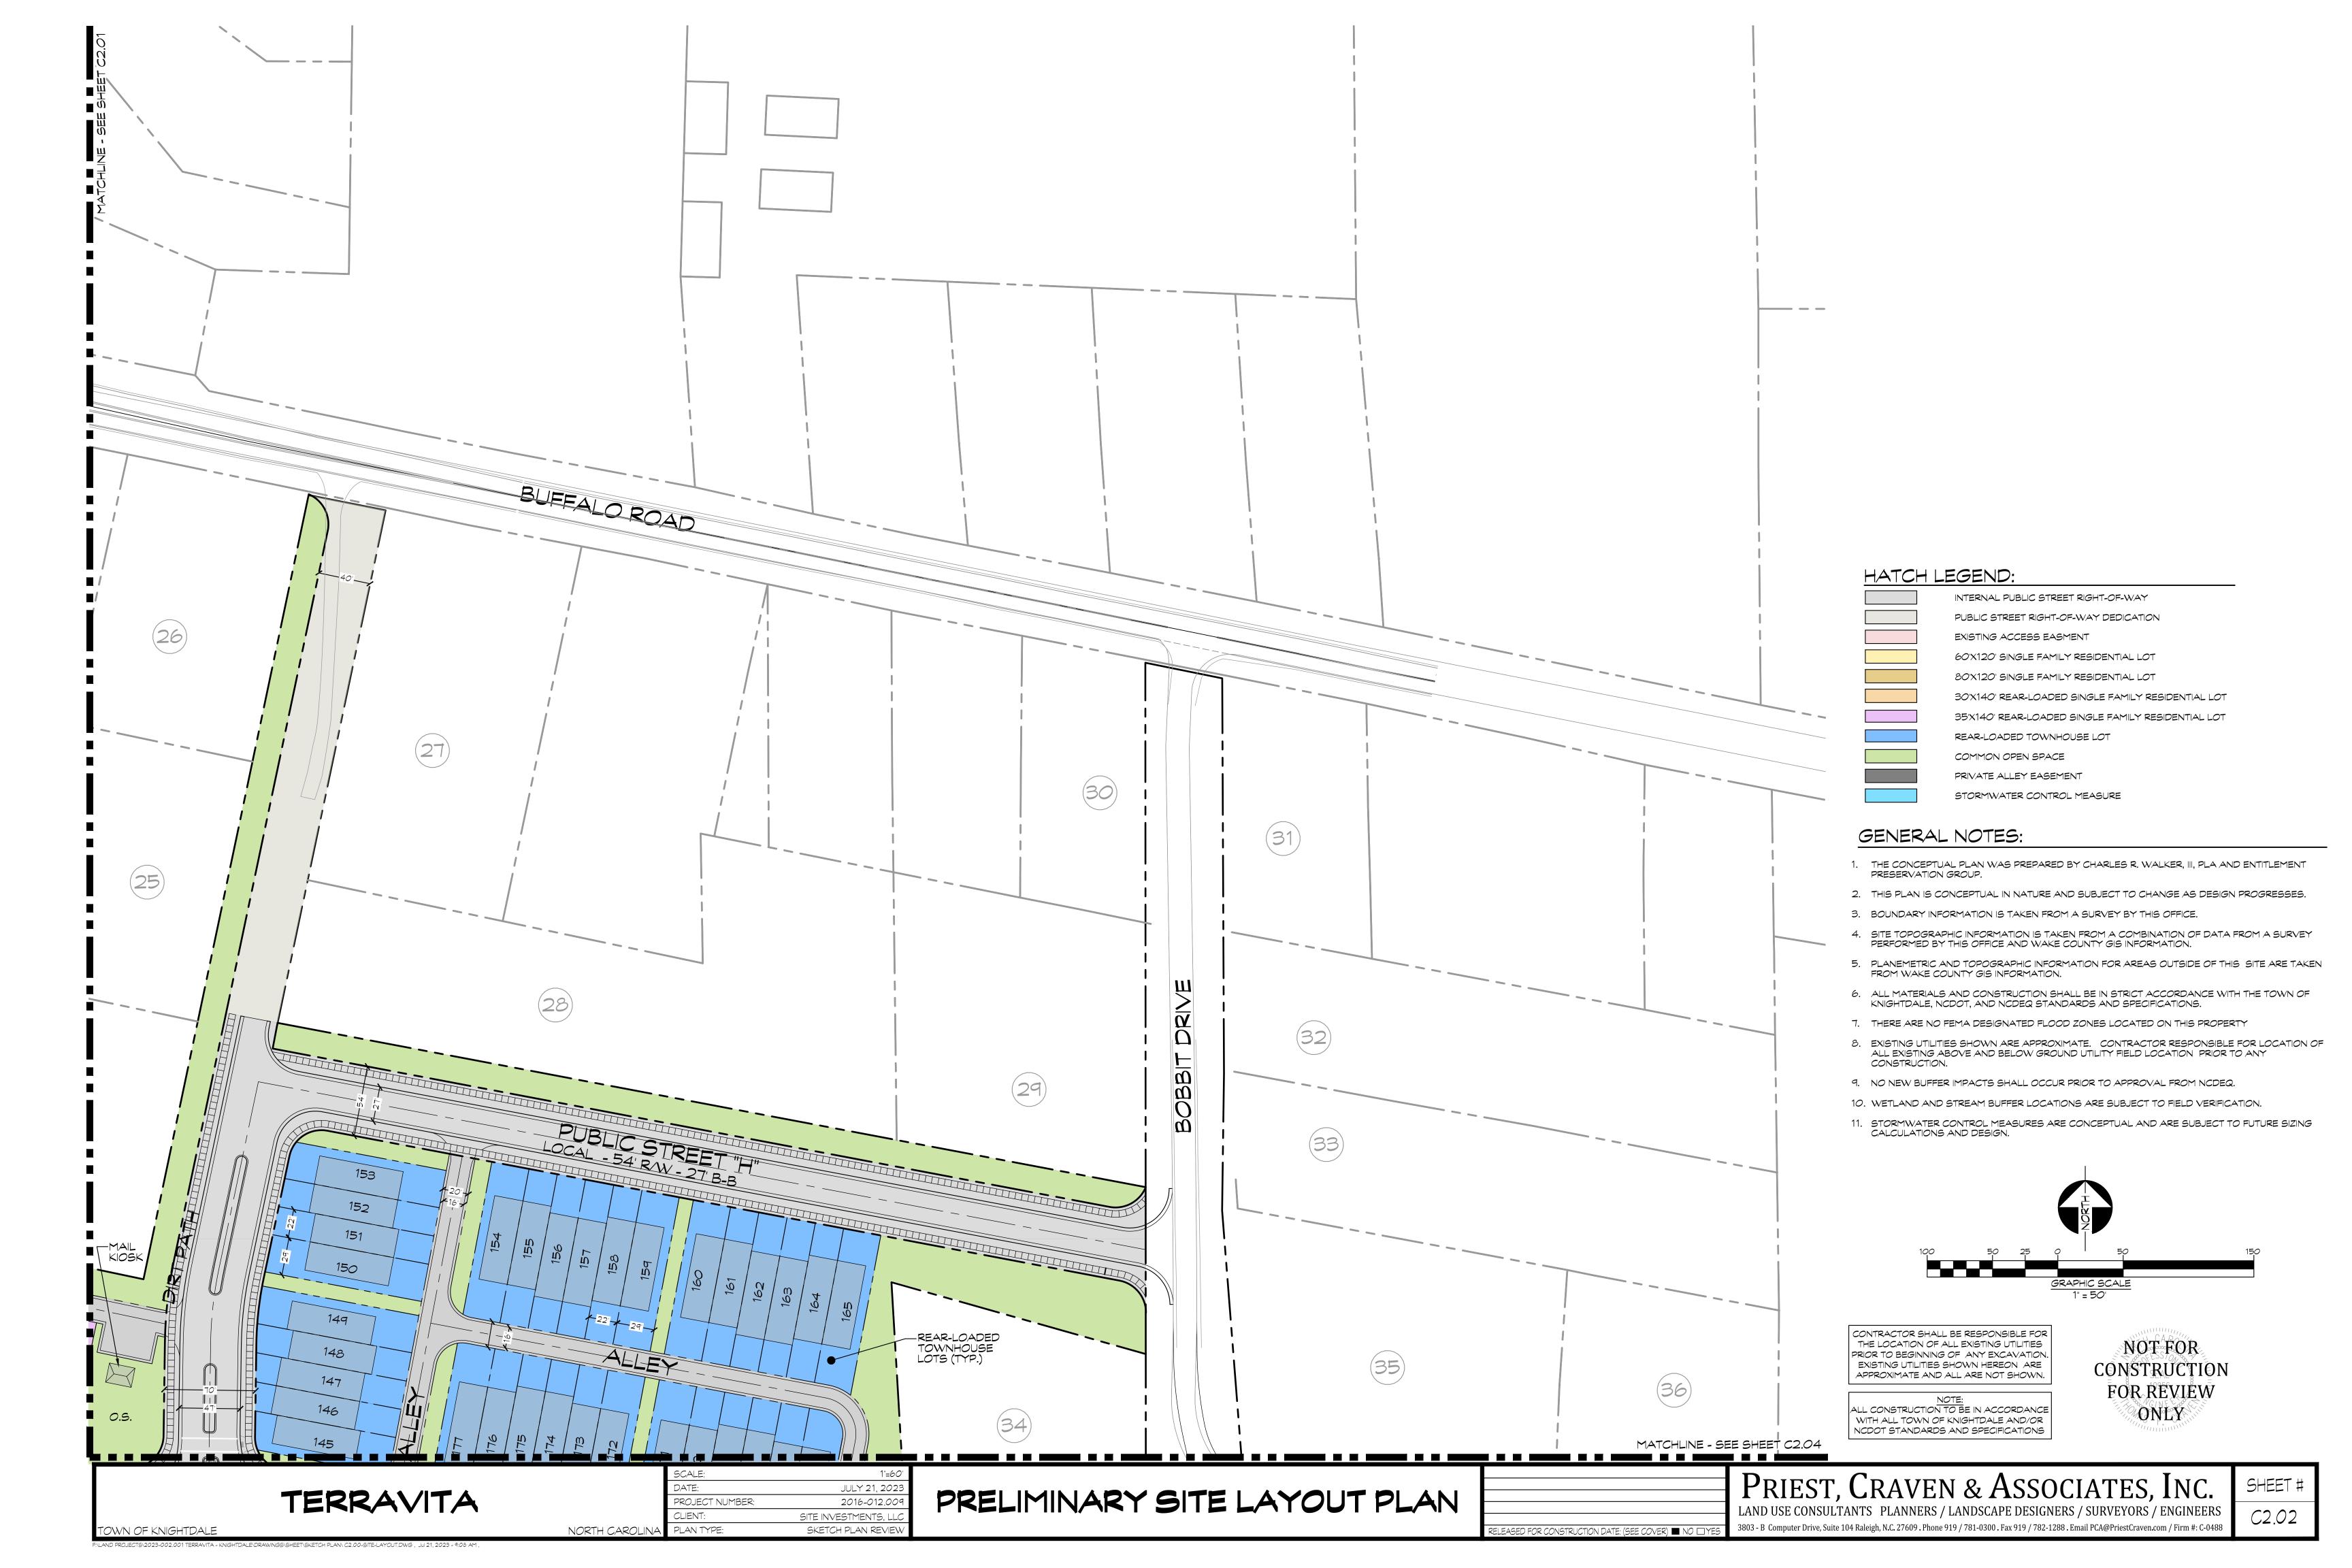

#### **SHEET LIST**

| SHEET # | SHEET TITLE                                             |
|---------|---------------------------------------------------------|
| C0.00   | COVER SHEET                                             |
| C1.00   | OVERALL EXISTING CONDITIONS PLAN                        |
| C1.01   | EXISTING CONDITIONS PLAN                                |
| C1.02   | EXISTING CONDITIONS PLAN                                |
| C1.03   | EXISTING CONDITIONS PLAN                                |
| C1.04   | EXISTING CONDITIONS PLAN                                |
| C2.00   | OVERALL PRELIMINARY SITE LAYOUT PLAN                    |
| C2.01   | PRELIMINARY SITE LAYOUT PLAN                            |
| C2.02   | PRELIMINARY SITE LAYOUT PLAN                            |
| C2.03   | PRELIMINARY SITE LAYOUT PLAN                            |
| C2.04   | PRELIMINARY SITE LAYOUT PLAN                            |
| C5.00   | PRELIMINARY POST-DEVELOPMENT STORMWATER MANAGEMENT PLAN |
| C6.00   | SAMPLE UNITS                                            |

#### **GENERAL NOTES:**

- THE CONCEPTUAL PLAN WAS PREPARED BY CHARLES R. WALKER, III, PLA AND ENTITLEMENT PRESERVATION GROUP.
- 2. THIS PLAN IS CONCEPTUAL IN NATURE AND SUBJECT TO CHANGE AS DESIGN PROGRESSES.
- 3. BOUNDARY INFORMATION IS TAKEN FROM A SURVEY BY THIS OFFICE.
- 4. SITE TOPOGRAPHIC INFORMATION IS TAKEN FROM A COMBINATION OF DATA FROM A SURVEY PERFORMED BY THIS OFFICE AND WAKE COUNTY GIS INFORMATION.
- 5. PLANEMETRIC AND TOPOGRAPHIC INFORMATION FOR AREAS OUTSIDE OF THIS SITE ARE TAKEN FROM WAKE COUNTY GIS INFORMATION.
- 6. ALL MATERIALS AND CONSTRUCTION SHALL BE IN STRICT ACCORDANCE WITH THE TOWN OF KNIGHTDALE, NCDOT, AND NCDEQ STANDARDS AND SPECIFICATIONS.
- 7. THERE ARE NO FEMA DESIGNATED FLOOD ZONES LOCATED ON THIS PROPERTY
- 8. EXISTING UTILITIES SHOWN ARE APPROXIMATE. CONTRACTOR RESPONSIBLE FOR LOCATION OF ALL EXISTING ABOVE AND BELOW GROUND UTILITY FIELD LOCATION PRIOR TO ANY CONSTRUCTION.
- 9. NO NEW BUFFER IMPACTS SHALL OCCUR PRIOR TO APPROVAL FROM NCDEQ.
- 10. WETLAND AND STREAM BUFFER LOCATIONS ARE SUBJECT TO FIELD VERIFICATION.
- 11. STORMWATER CONTROL MEASURES ARE CONCEPTUAL AND ARE SUBJECT TO FUTURE SIZING CALCULATIONS AND DESIGN.