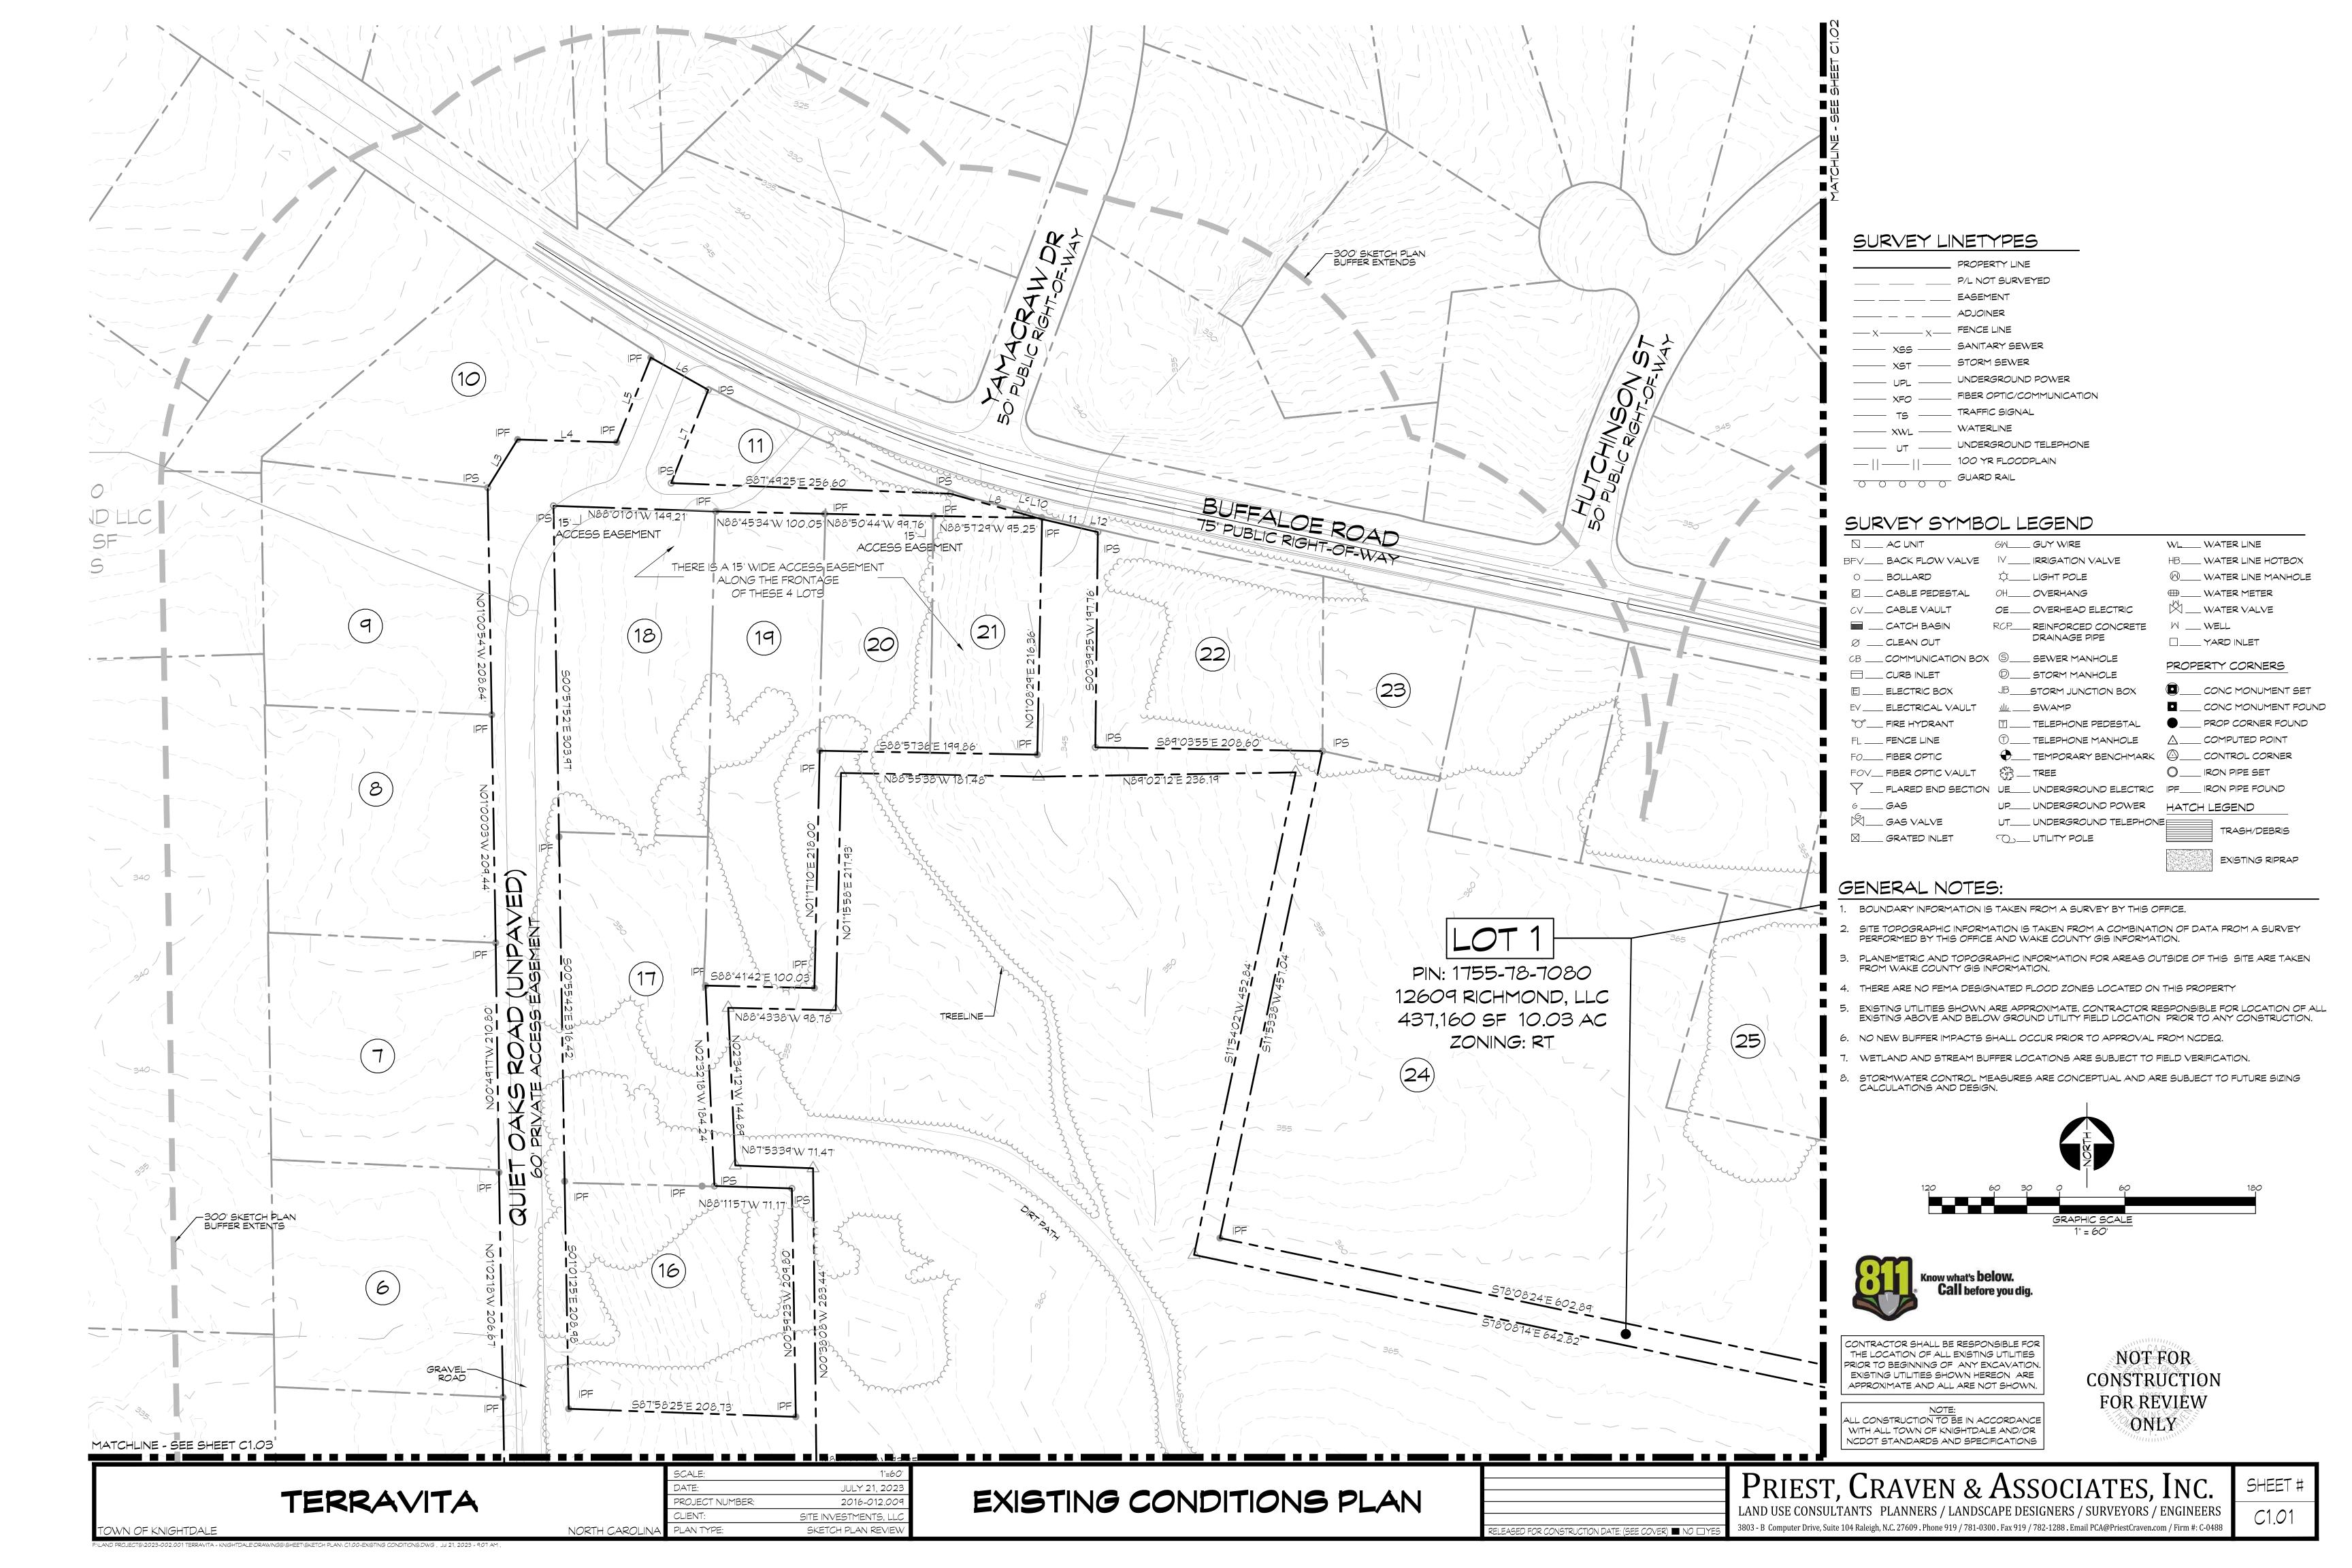

#### **PROJECT STATISTICS**

PROPERTY OWNERS

SITE INVESTMENTS, LLC 933 OLD KNIGHT RD KNIGHTDALE, NC 27545 (919) 710-0669

12609 RICHMOND, LLC 4601 SIX FORKS RD, SUITE 400 RALEIGH, NC 27609 (919) 625-9681

| TABLE OF LAND OWNERS TABLE C1.1 |                      |              |              |                 |                 |               |        |
|---------------------------------|----------------------|--------------|--------------|-----------------|-----------------|---------------|--------|
| PIN                             | OWNER                | DEED<br>BOOK | DEED<br>PAGE | DEEDED<br>ACRES | SURVEY<br>ACRES | SITE ADDRESS  | ZONING |
| 1755863977                      | SITE INVESTMENTS LLC | 19147        | 2336         | 52.99           | 53.00           | 0 BUFFALOE RD | RT     |
| 1755787080                      | 12609 RICHMOND LLC   | 17274        | 2274         | 10.00           | 10.04           | 0 BUFFALOE RD | RT     |

#### **GENERAL NOTES:**

- THE CONCEPTUAL PLAN WAS PREPARED BY CHARLES R. WALKER, III, PLA AND ENTITLEMENT PRESERVATION GROUP.
- 2. THIS PLAN IS CONCEPTUAL IN NATURE AND SUBJECT TO CHANGE AS DESIGN PROGRESSES.
- 3. BOUNDARY INFORMATION IS TAKEN FROM A SURVEY BY THIS OFFICE.
- 4. SITE TOPOGRAPHIC INFORMATION IS TAKEN FROM A COMBINATION OF DATA FROM A SURVEY PERFORMED BY THIS OFFICE AND WAKE COUNTY GIS INFORMATION.
- 5. PLANEMETRIC AND TOPOGRAPHIC INFORMATION FOR AREAS OUTSIDE OF THIS SITE ARE TAKEN FROM WAKE COUNTY GIS INFORMATION.
- 6. ALL MATERIALS AND CONSTRUCTION SHALL BE IN STRICT ACCORDANCE WITH THE TOWN OF KNIGHTDALE, NCDOT, AND NCDEQ STANDARDS AND SPECIFICATIONS.
- 7. THERE ARE NO FEMA DESIGNATED FLOOD ZONES LOCATED ON THIS PROPERTY
- 8. EXISTING UTILITIES SHOWN ARE APPROXIMATE. CONTRACTOR RESPONSIBLE FOR LOCATION OF ALL EXISTING ABOVE AND BELOW GROUND UTILITY FIELD LOCATION PRIOR TO ANY CONSTRUCTION.
- 9. NO NEW BUFFER IMPACTS SHALL OCCUR PRIOR TO APPROVAL FROM NCDEQ.
- 10. WETLAND AND STREAM BUFFER LOCATIONS ARE SUBJECT TO FIELD VERIFICATION.
- 11. STORMWATER CONTROL MEASURES ARE CONCEPTUAL AND ARE SUBJECT TO FUTURE SIZING CALCULATIONS AND DESIGN.

CONTRACTOR SHALL BE RESPONSIBLE FOR THE LOCATION OF ALL EXISTING UTILITIES PRIOR TO BEGINNING OF ANY EXCAVATION. EXISTING UTILITIES SHOWN HEREON ARE APPROXIMATE AND ALL ARE NOT SHOWN.

ALL CONSTRUCTION TO BE IN ACCORDANCE WITH ALL TOWN OF KNIGHTDALE AND/OR NCDOT STANDARDS AND SPECIFICATIONS