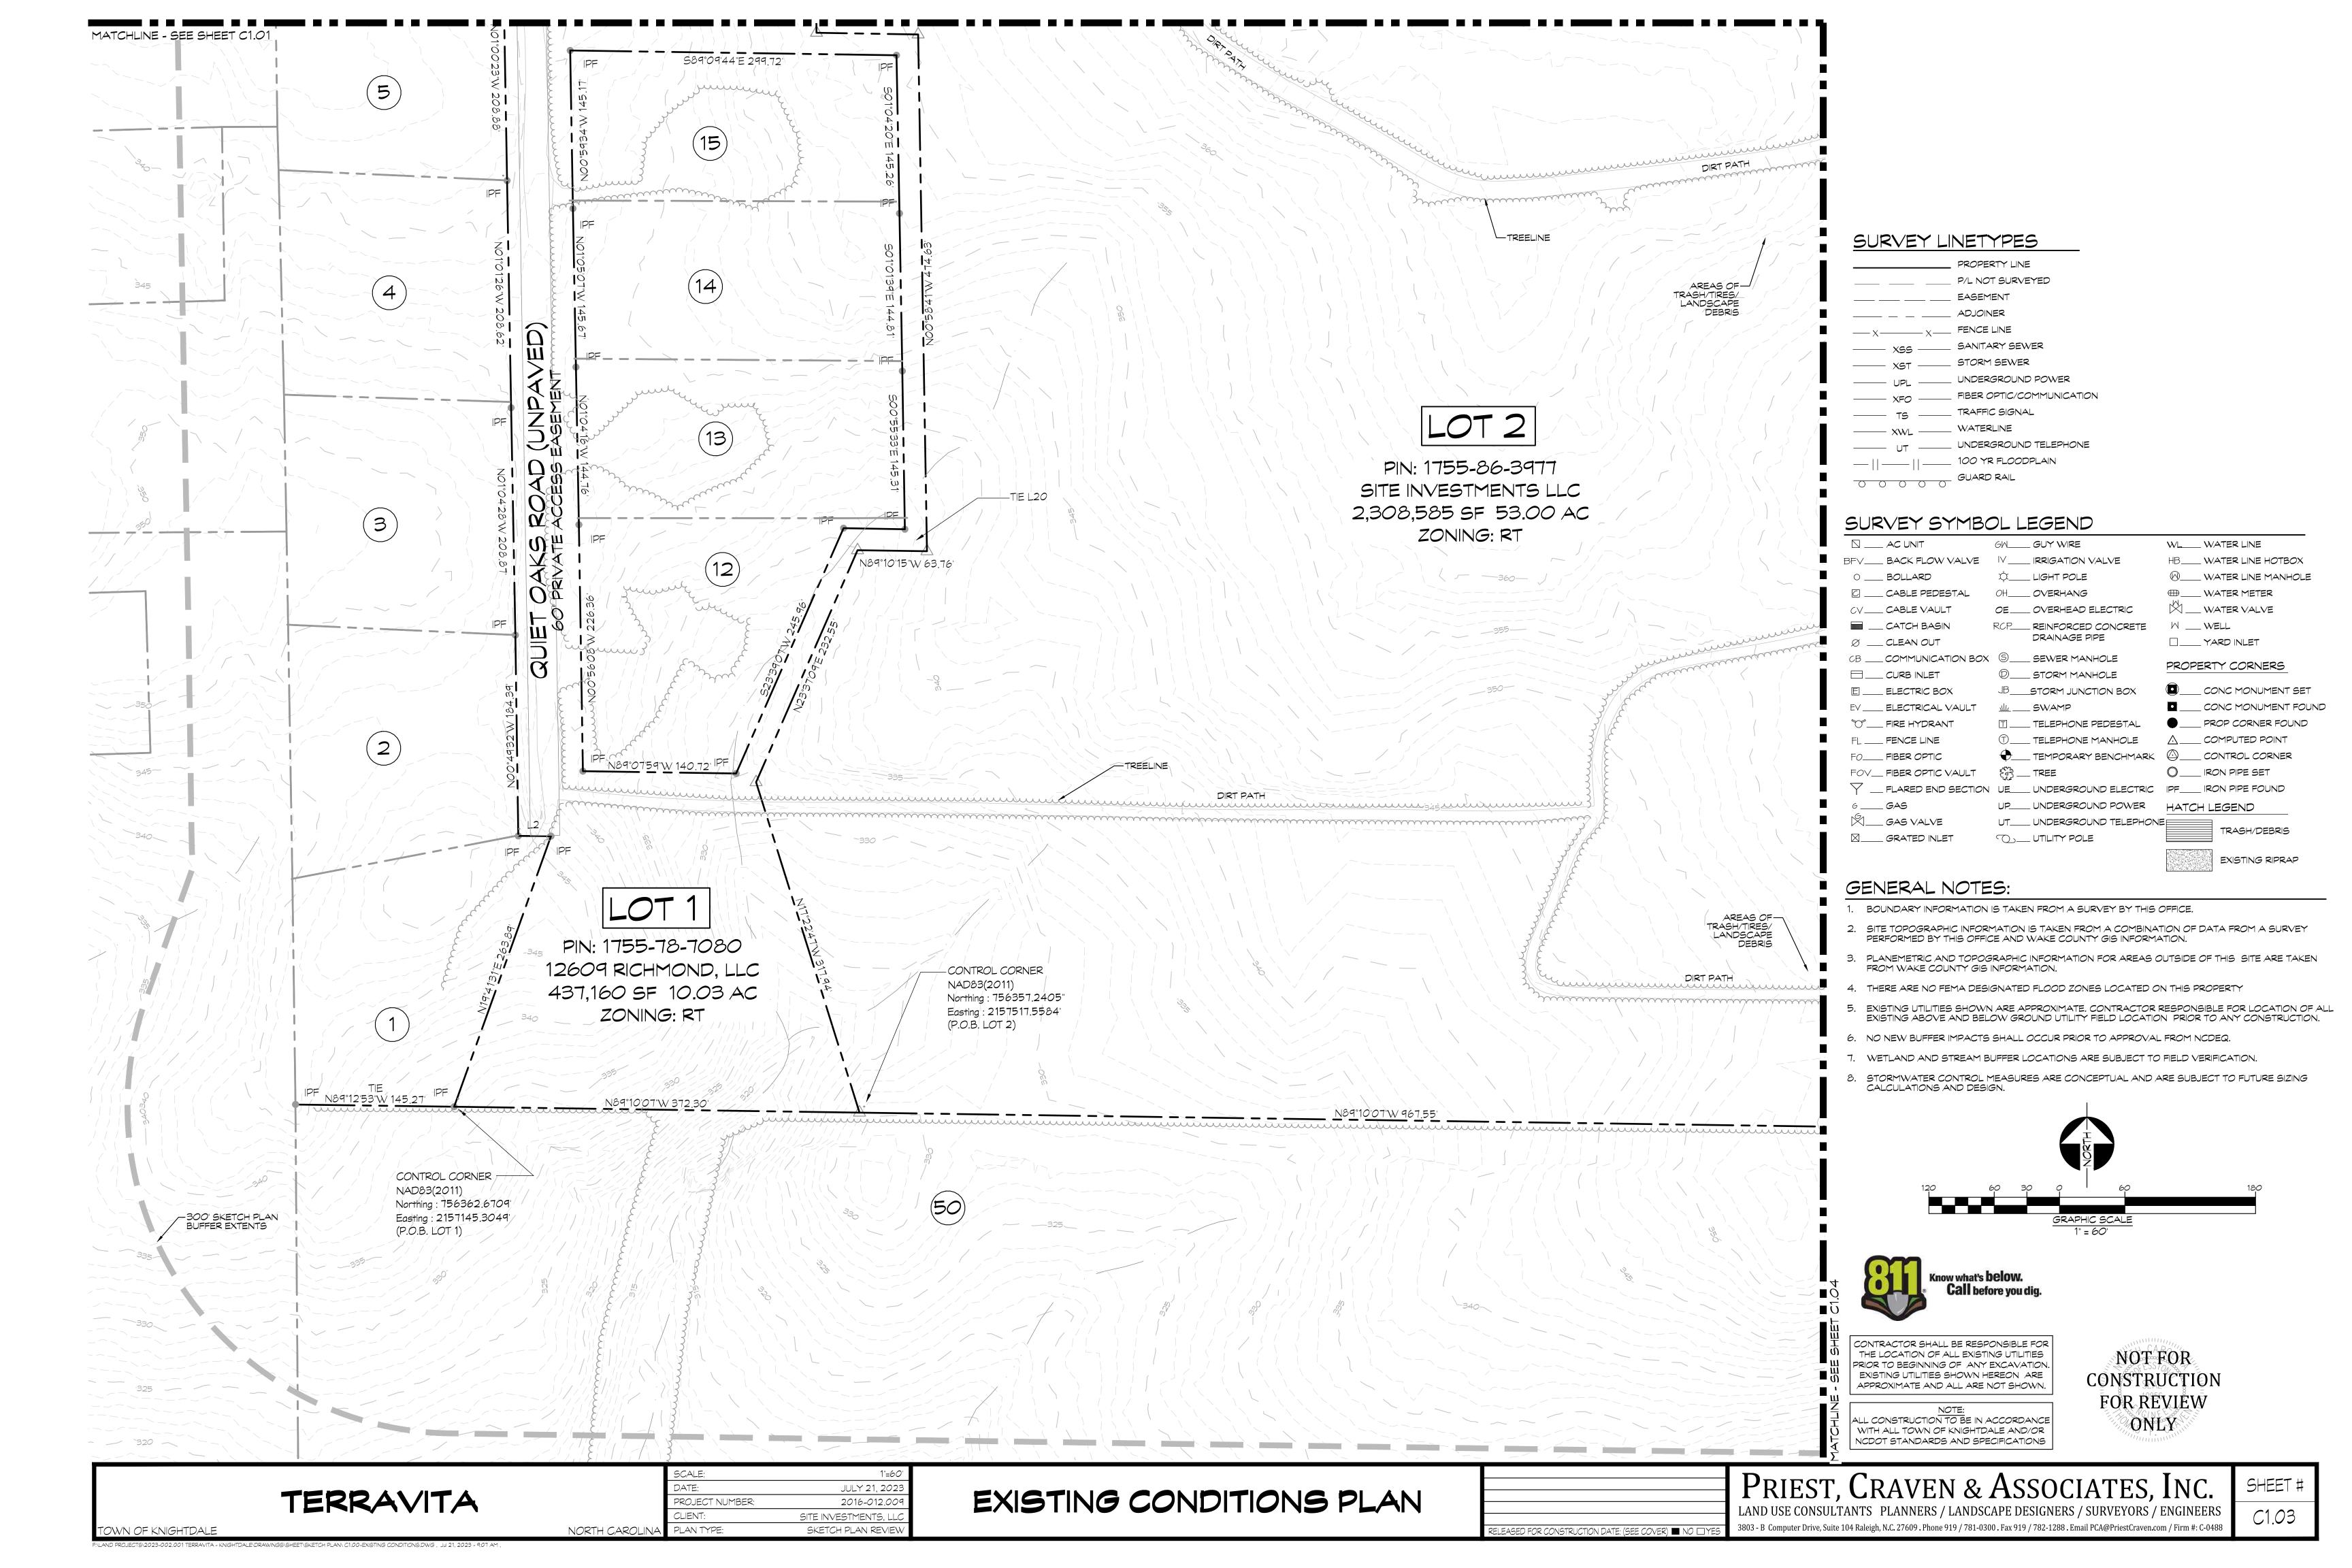

#### **GENERAL NOTES:**

- THE CONCEPTUAL PLAN WAS PREPARED BY CHARLES R. WALKER, III, PLA AND ENTITLEMENT PRESERVATION GROUP.
- 2. THIS PLAN IS CONCEPTUAL IN NATURE AND SUBJECT TO CHANGE AS DESIGN PROGRESSES.
- 3. BOUNDARY INFORMATION IS TAKEN FROM A SURVEY BY THIS OFFICE.
- 4. SITE TOPOGRAPHIC INFORMATION IS TAKEN FROM A COMBINATION OF DATA FROM A SURVEY PERFORMED BY THIS OFFICE AND WAKE COUNTY GIS INFORMATION.
- 5. PLANEMETRIC AND TOPOGRAPHIC INFORMATION FOR AREAS OUTSIDE OF THIS SITE ARE TAKEN FROM WAKE COUNTY GIS INFORMATION.
- 6. ALL MATERIALS AND CONSTRUCTION SHALL BE IN STRICT ACCORDANCE WITH THE TOWN OF KNIGHTDALE, NCDOT, AND NCDEQ STANDARDS AND SPECIFICATIONS.
- 7. THERE ARE NO FEMA DESIGNATED FLOOD ZONES LOCATED ON THIS PROPERTY
- 8. EXISTING UTILITIES SHOWN ARE APPROXIMATE. CONTRACTOR RESPONSIBLE FOR LOCATION OF ALL EXISTING ABOVE AND BELOW GROUND UTILITY FIELD LOCATION PRIOR TO ANY CONSTRUCTION.
- 9. NO NEW BUFFER IMPACTS SHALL OCCUR PRIOR TO APPROVAL FROM NCDEQ.
- 10. WETLAND AND STREAM BUFFER LOCATIONS ARE SUBJECT TO FIELD VERIFICATION.
- 11. STORMWATER CONTROL MEASURES ARE CONCEPTUAL AND ARE SUBJECT TO FUTURE SIZING CALCULATIONS AND DESIGN.