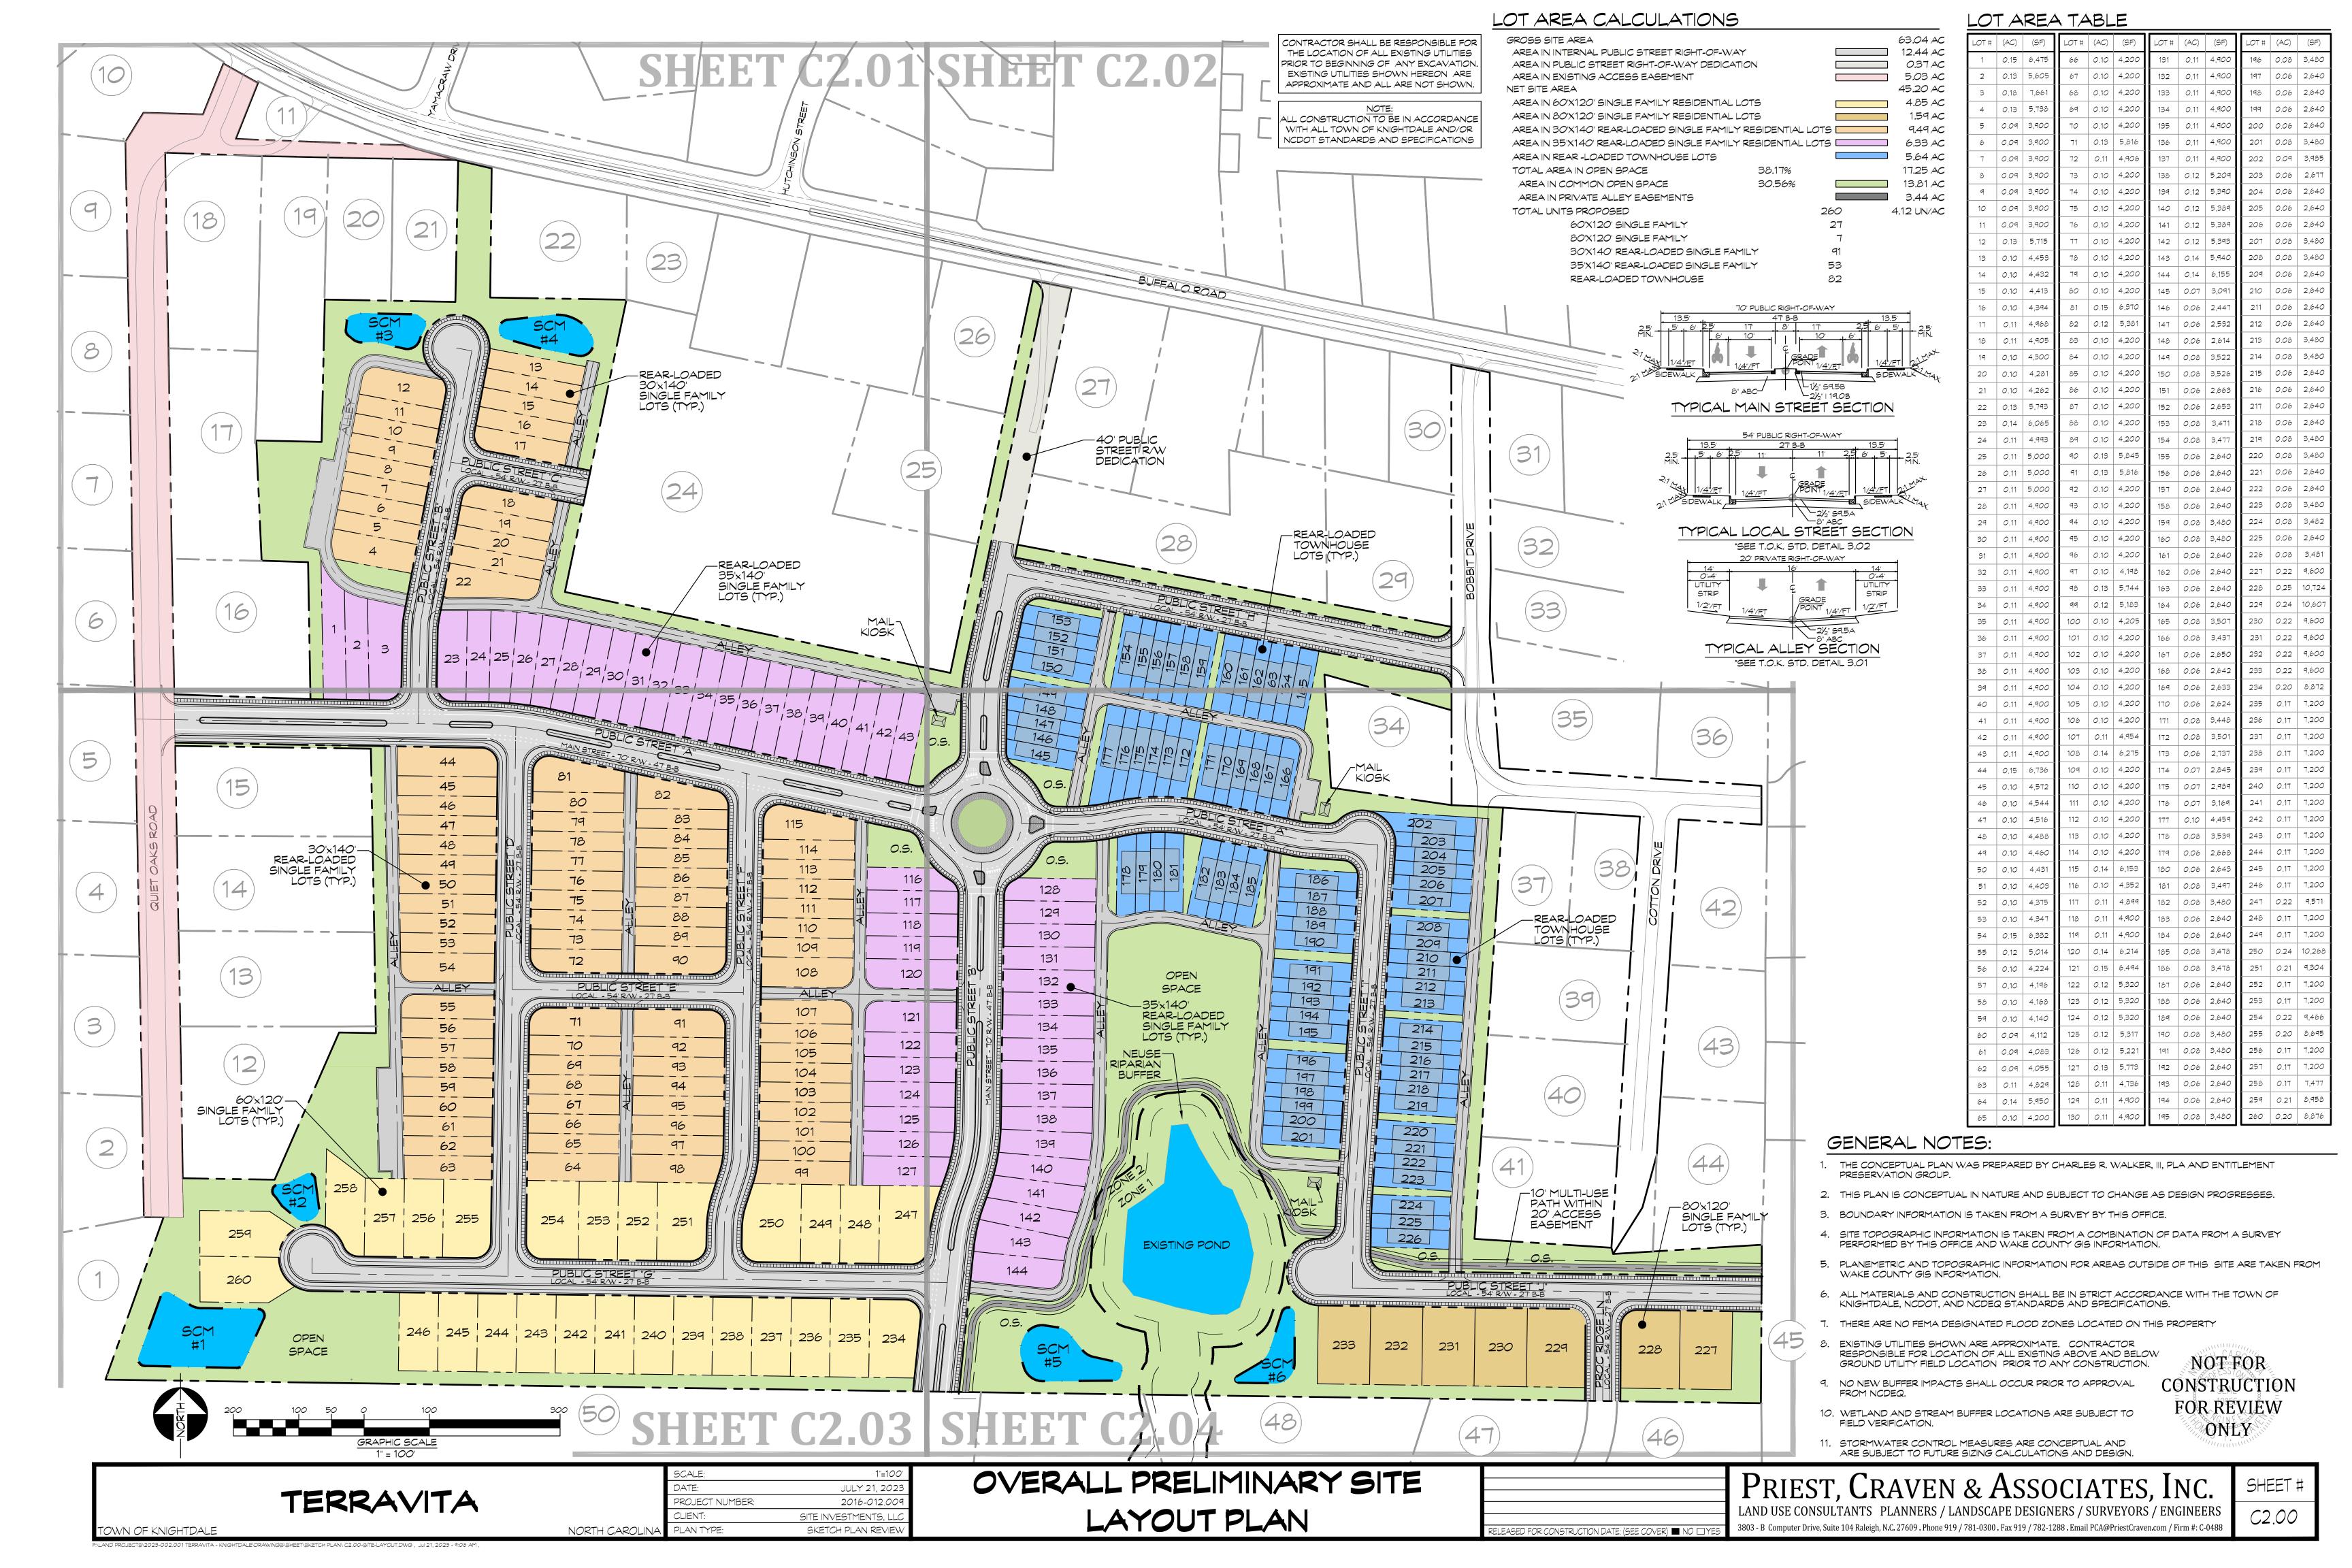

ZONING RIVER BASIN WATERSHED LOWER NEUSE RIVER

FEMA FLOOD PANET 3720175500K

| EMA FLOOD PANEL AREAS OF OFFSITE IMPROVEMENTS CONT                  |                                | AIN FEMA FLOOD ZONES |         | 3720175500K |
|---------------------------------------------------------------------|--------------------------------|----------------------|---------|-------------|
|                                                                     |                                |                      |         | 7/19/2022   |
| REA CALCULATION                                                     | S                              |                      |         |             |
| <b>GROSS SITE AREA</b>                                              |                                |                      |         | 63.04 AC    |
| AREA IN INTERNA                                                     | L PUBLIC STREET RIGHT-OF-WAY   |                      | 19.7%   | 12.44 AC    |
| AREA IN PUBLIC STREET RIGHT-OF-WAY DEDICATION                       |                                | 0.6%                 | 0.37 AC |             |
| AREA IN EXISTING ACCESS EASEMENT                                    |                                | 8.0%                 | 5.03 AC |             |
| NET SITE AREA                                                       |                                |                      |         | 45.20 AC    |
| AREA IN APPROX.                                                     | 60'X120' SINGLE FAMILY RESIDEN | TIAL LOTS            | 7.7%    | 4.85 AC     |
| AREA IN APPROX. 80'X120' SINGLE FAMILY RESIDENTIAL LOTS             |                                | 2.5%                 | 1.59 AC |             |
| AREA IN APPROX. 30'X140' REAR-LOADED SINGLE FAMILY RESIDENTIAL LOTS |                                | 5 15.1%              | 9.49 AC |             |
| AREA IN APPROX. 35'X140' REAR-LOADED SINGLE FAMILY RESIDENTIAL LOTS |                                | 5 10.0%              | 6.33 AC |             |
| AREA IN REAR -LOADED TOWNHOUSE LOTS                                 |                                | 8.9%                 | 5.64 AC |             |
| TOTAL AREA IN O                                                     | PEN SPACE                      | 38.17%               | 27.4%   | 17.25 AC    |
| AREA IN COMMO                                                       | N OPEN SPACE                   | 30.56%               | 21.9%   | 13.81 AC    |
| AREA IN PRIVAT                                                      | E ALLEY EASEMENTS              |                      | 5.5%    | 3.44 AC     |
| TOTAL UNITS PRO                                                     | POSED                          | 260                  |         | 4.12 UN/AC  |
| "60'"                                                               | SINGLE FAMILY                  | 27                   |         |             |
| "80'"                                                               | SINGLE FAMILY                  | 7                    |         |             |
| "30'"                                                               | REAR-LOADED SINGLE FAMILY      | 91                   |         |             |
| "35'"                                                               | REAR-LOADED SINGLE FAMILY      | 53                   |         |             |
| REAF                                                                | R-LOADED TOWNHOUSE             | 82                   |         |             |
|                                                                     |                                |                      |         |             |

#### **GENERAL NOTES:**

- THE CONCEPTUAL PLAN WAS PREPARED BY CHARLES R. WALKER, III, PLA AND ENTITLEMENT PRESERVATION GROUP.
- 2. THIS PLAN IS CONCEPTUAL IN NATURE AND SUBJECT TO CHANGE AS DESIGN PROGRESSES.
- 3. BOUNDARY INFORMATION IS TAKEN FROM A SURVEY BY THIS OFFICE.
- 4. SITE TOPOGRAPHIC INFORMATION IS TAKEN FROM A COMBINATION OF DATA FROM A SURVEY PERFORMED BY THIS OFFICE AND WAKE COUNTY GIS INFORMATION.
- 5. PLANEMETRIC AND TOPOGRAPHIC INFORMATION FOR AREAS OUTSIDE OF THIS SITE ARE TAKEN FROM WAKE COUNTY GIS INFORMATION.
- 6. ALL MATERIALS AND CONSTRUCTION SHALL BE IN STRICT ACCORDANCE WITH THE TOWN OF KNIGHTDALE, NCDOT, AND NCDEQ STANDARDS AND SPECIFICATIONS.
- 7. THERE ARE NO FEMA DESIGNATED FLOOD ZONES LOCATED ON THIS PROPERTY
- 8. EXISTING UTILITIES SHOWN ARE APPROXIMATE. CONTRACTOR RESPONSIBLE FOR LOCATION OF ALL EXISTING ABOVE AND BELOW GROUND UTILITY FIELD LOCATION PRIOR TO ANY CONSTRUCTION.
- 9. NO NEW BUFFER IMPACTS SHALL OCCUR PRIOR TO APPROVAL FROM NCDEQ.
- 10. WETLAND AND STREAM BUFFER LOCATIONS ARE SUBJECT TO FIELD VERIFICATION.
- 11. STORMWATER CONTROL MEASURES ARE CONCEPTUAL AND ARE SUBJECT TO FUTURE SIZING CALCULATIONS AND DESIGN.