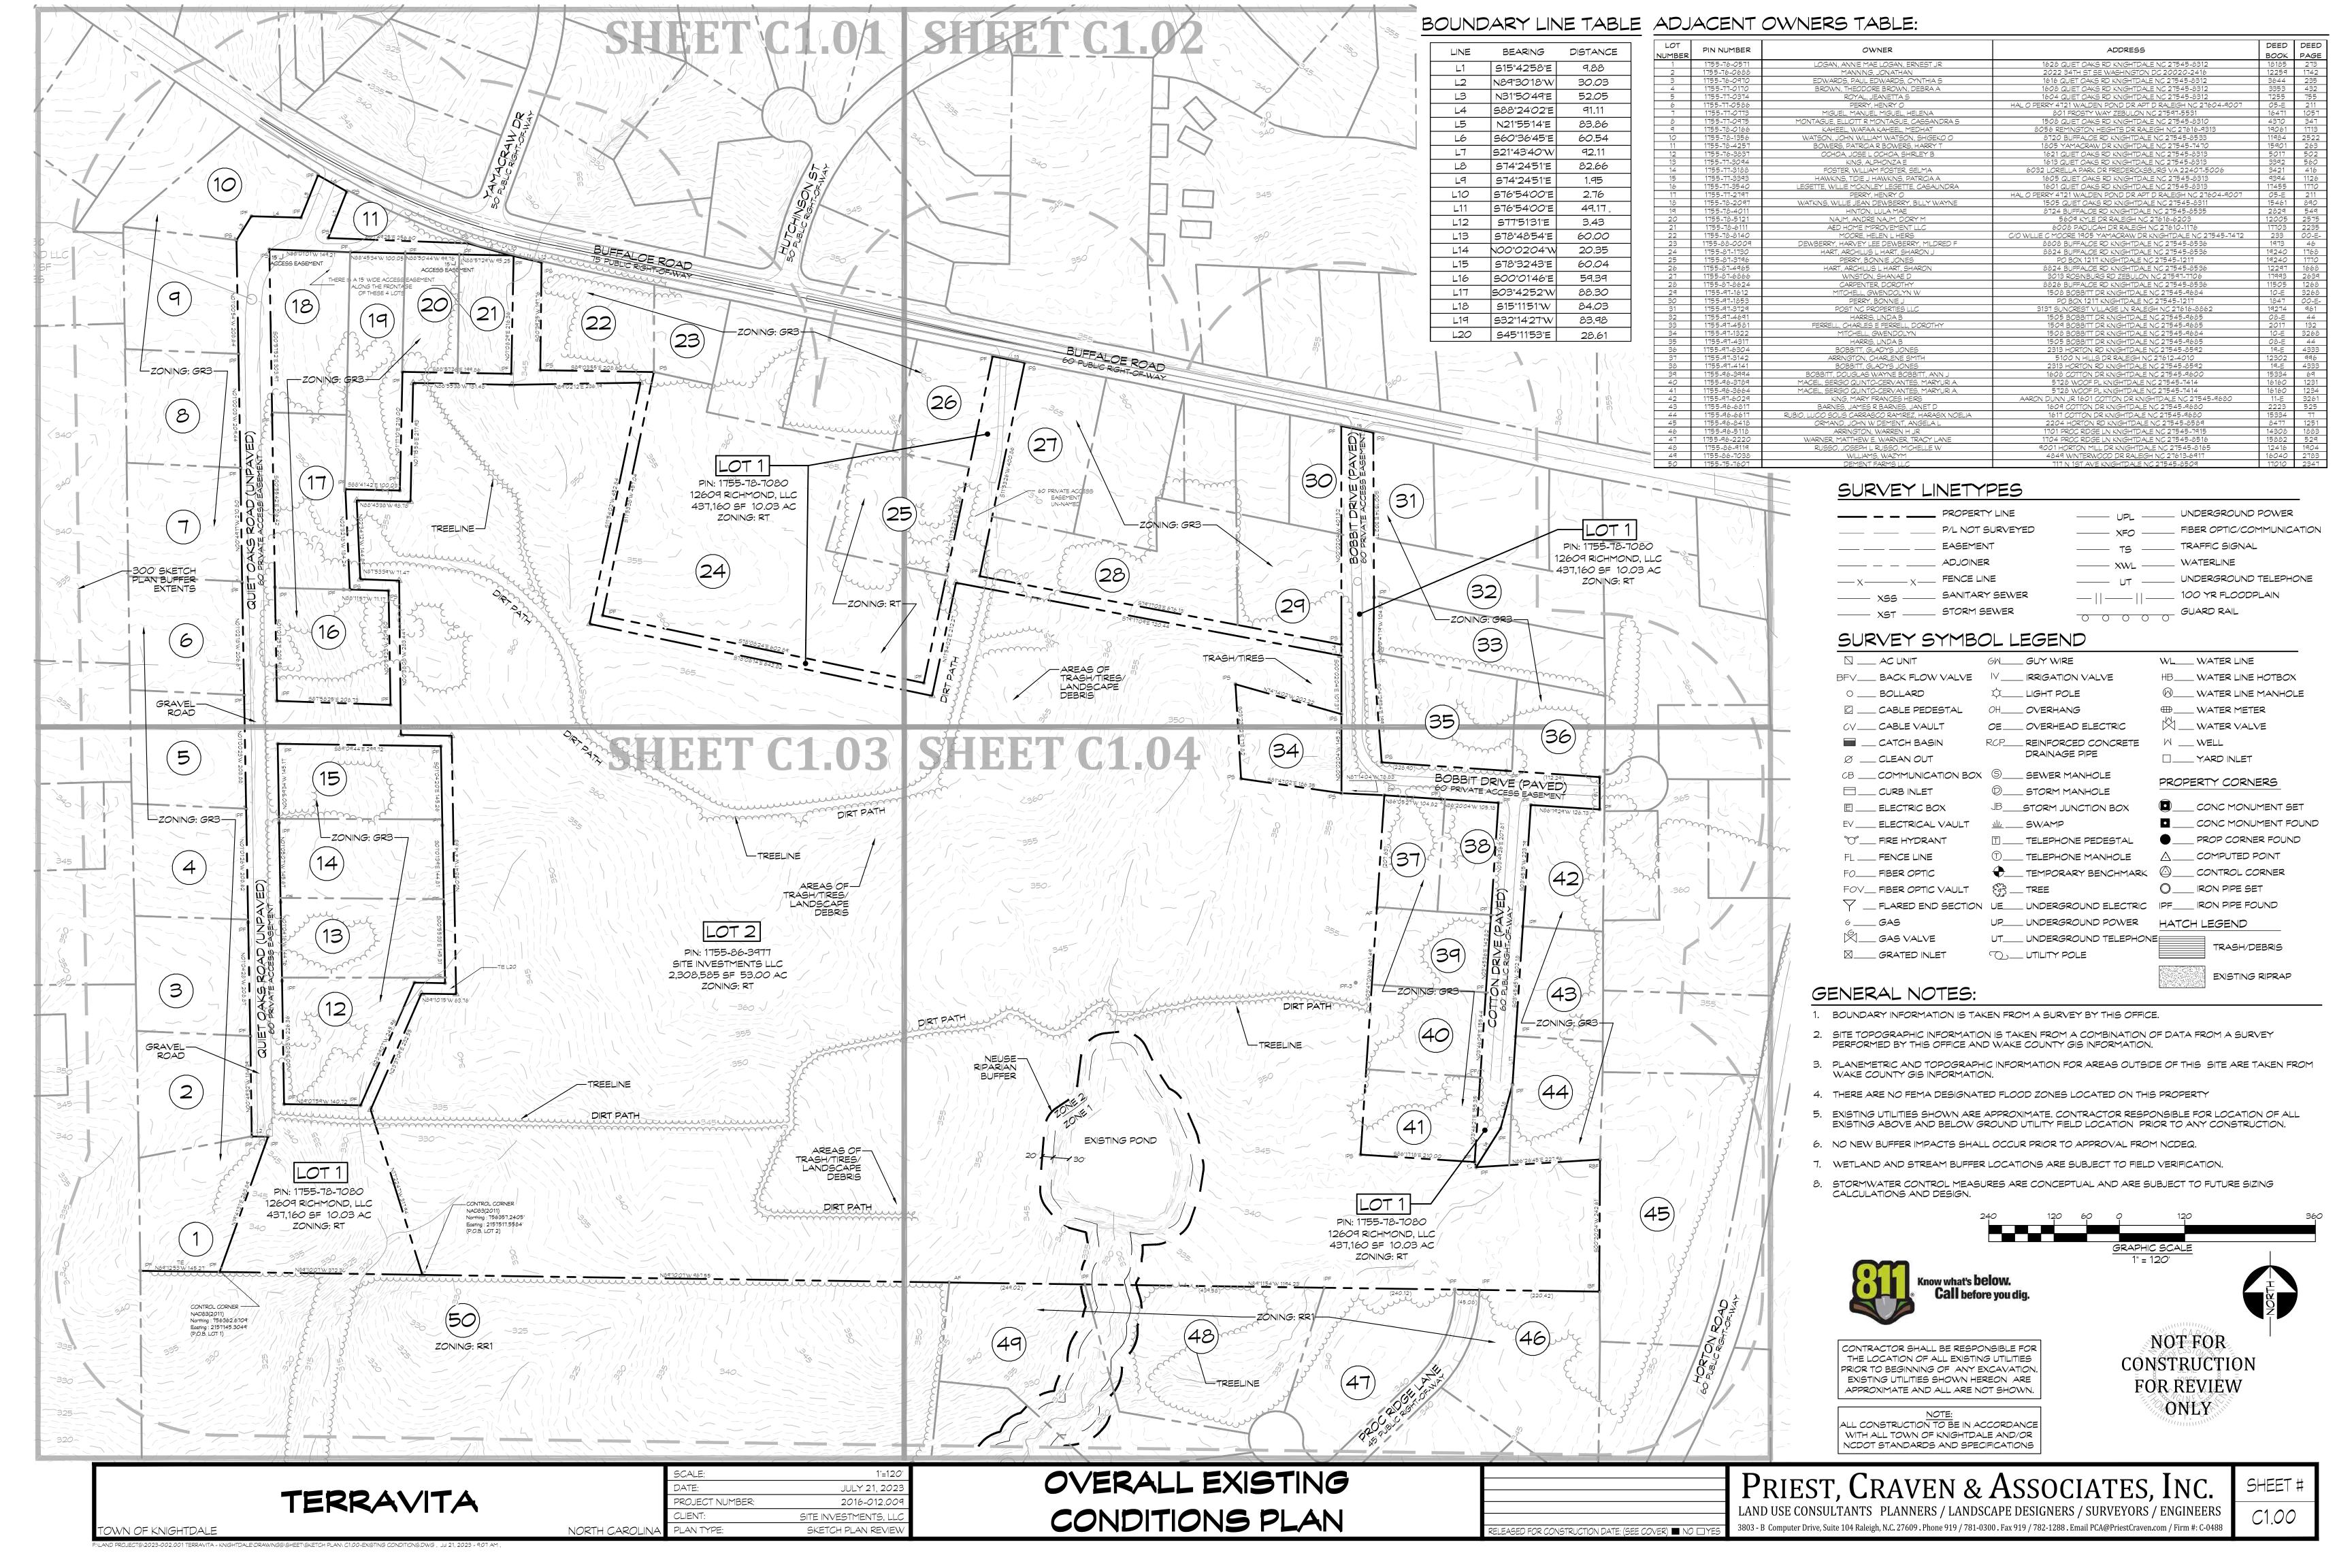

#### **PROJECT STATISTICS**

PROPERTY OWNERS

SITE INVESTMENTS, LLC 933 OLD KNIGHT RD KNIGHTDALE, NC 27545 (919) 710-0669

12609 RICHMOND, LLC 4601 SIX FORKS RD, SUITE 400 RALEIGH, NC 27609 (919) 625-9681

| TABLE OF LAND OWNERS TABLE C1.1 |                      |              |              |                 |                 |               |        |
|---------------------------------|----------------------|--------------|--------------|-----------------|-----------------|---------------|--------|
| PIN                             | OWNER                | DEED<br>BOOK | DEED<br>PAGE | DEEDED<br>ACRES | SURVEY<br>ACRES | SITE ADDRESS  | ZONING |
| 1755863977                      | SITE INVESTMENTS LLC | 19147        | 2336         | 52.99           | 53.00           | 0 BUFFALOE RD | RT     |
| 1755787080                      | 12609 RICHMOND LLC   | 17274        | 2274         | 10.00           | 10.04           | 0 BUFFALOE RD | RT     |

#### **GENERAL NOTES:**

- THE CONCEPTUAL PLAN WAS PREPARED BY CHARLES R. WALKER, III, PLA AND ENTITLEMENT PRESERVATION GROUP.
- 2. THIS PLAN IS CONCEPTUAL IN NATURE AND SUBJECT TO CHANGE AS DESIGN PROGRESSES.
- 3. BOUNDARY INFORMATION IS TAKEN FROM A SURVEY BY THIS OFFICE.
- 4. SITE TOPOGRAPHIC INFORMATION IS TAKEN FROM A COMBINATION OF DATA FROM A SURVEY PERFORMED BY THIS OFFICE AND WAKE COUNTY GIS INFORMATION.
- 5. PLANEMETRIC AND TOPOGRAPHIC INFORMATION FOR AREAS OUTSIDE OF THIS SITE ARE TAKEN FROM WAKE COUNTY GIS INFORMATION.
- 6. ALL MATERIALS AND CONSTRUCTION SHALL BE IN STRICT ACCORDANCE WITH THE TOWN OF KNIGHTDALE, NCDOT, AND NCDEQ STANDARDS AND SPECIFICATIONS.
- 7. THERE ARE NO FEMA DESIGNATED FLOOD ZONES LOCATED ON THIS PROPERTY
- 8. EXISTING UTILITIES SHOWN ARE APPROXIMATE. CONTRACTOR RESPONSIBLE FOR LOCATION OF ALL EXISTING ABOVE AND BELOW GROUND UTILITY FIELD LOCATION PRIOR TO ANY CONSTRUCTION.
- 9. NO NEW BUFFER IMPACTS SHALL OCCUR PRIOR TO APPROVAL FROM NCDEQ.
- 10. WETLAND AND STREAM BUFFER LOCATIONS ARE SUBJECT TO FIELD VERIFICATION.
- 11. STORMWATER CONTROL MEASURES ARE CONCEPTUAL AND ARE SUBJECT TO FUTURE SIZING CALCULATIONS AND DESIGN.

CONTRACTOR SHALL BE RESPONSIBLE FOR THE LOCATION OF ALL EXISTING UTILITIES PRIOR TO BEGINNING OF ANY EXCAVATION. EXISTING UTILITIES SHOWN HEREON ARE APPROXIMATE AND ALL ARE NOT SHOWN.

ALL CONSTRUCTION TO BE IN ACCORDANCE WITH ALL TOWN OF KNIGHTDALE AND/OR NCDOT STANDARDS AND SPECIFICATIONS