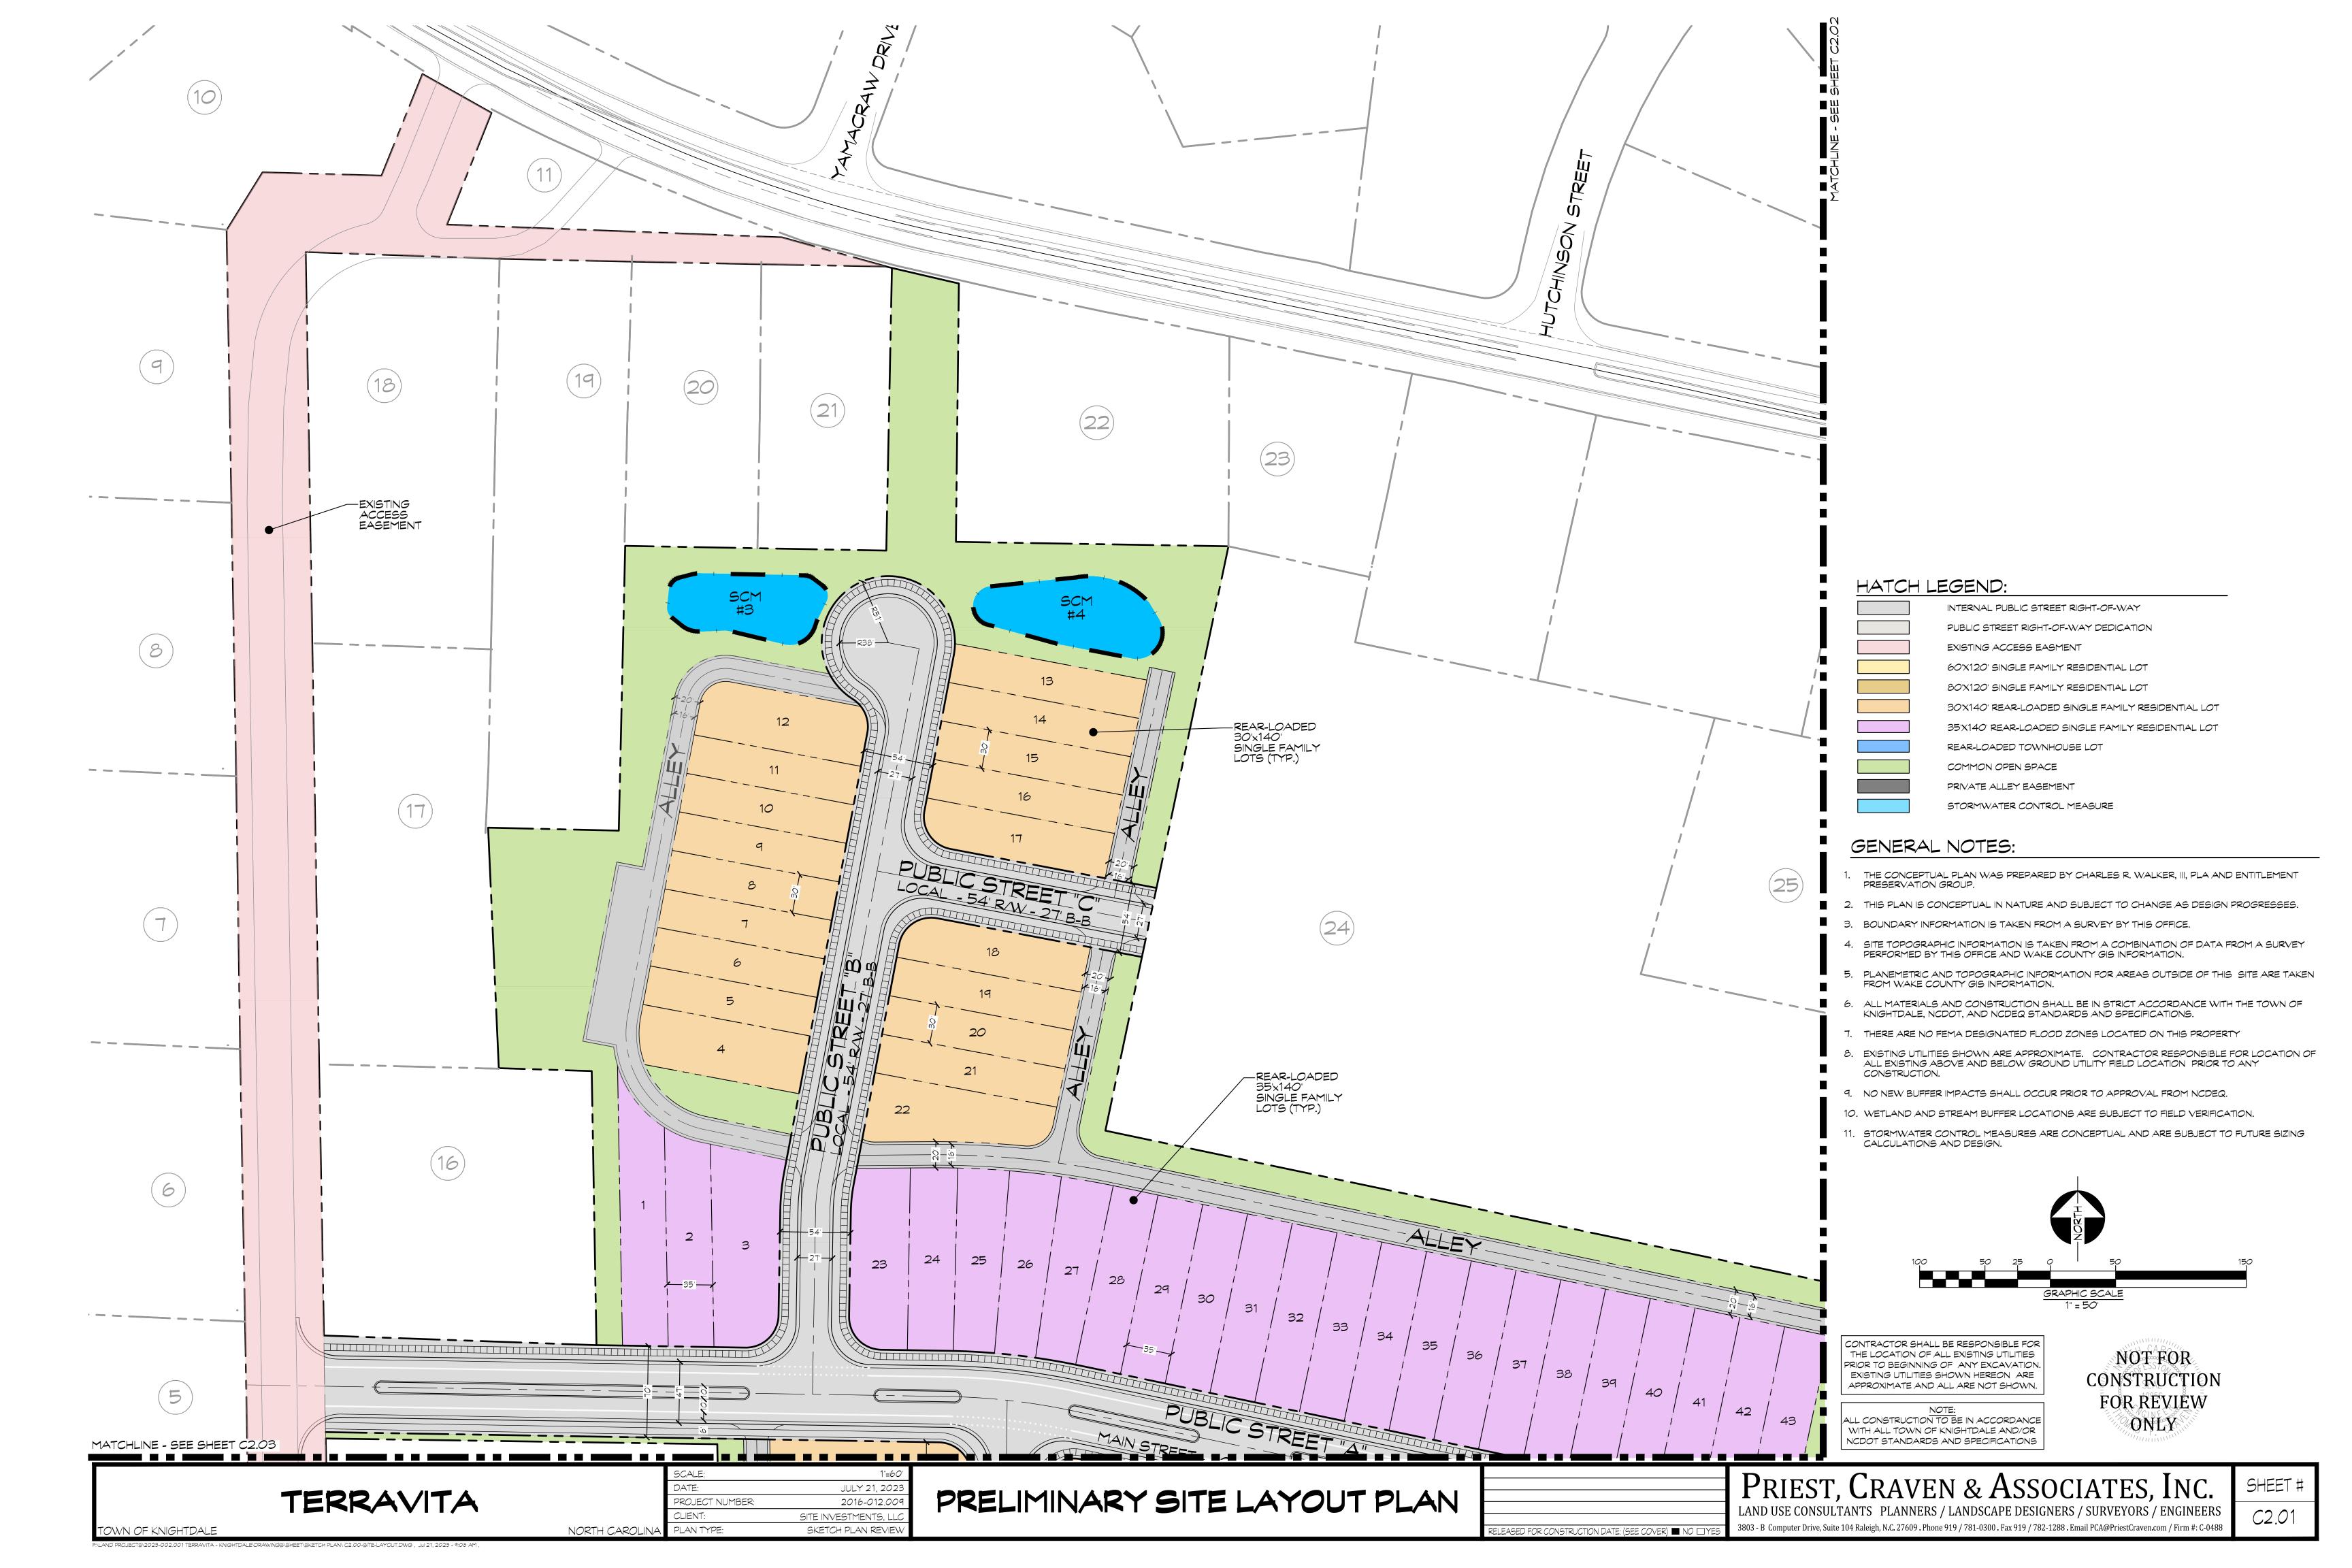

#### **GENERAL NOTES:**

- THE CONCEPTUAL PLAN WAS PREPARED BY CHARLES R. WALKER, III, PLA AND ENTITLEMENT PRESERVATION GROUP.
- 2. THIS PLAN IS CONCEPTUAL IN NATURE AND SUBJECT TO CHANGE AS DESIGN PROGRESSES.
- 3. BOUNDARY INFORMATION IS TAKEN FROM A SURVEY BY THIS OFFICE.
- 4. SITE TOPOGRAPHIC INFORMATION IS TAKEN FROM A COMBINATION OF DATA FROM A SURVEY PERFORMED BY THIS OFFICE AND WAKE COUNTY GIS INFORMATION.
- 5. PLANEMETRIC AND TOPOGRAPHIC INFORMATION FOR AREAS OUTSIDE OF THIS SITE ARE TAKEN FROM WAKE COUNTY GIS INFORMATION.
- 6. ALL MATERIALS AND CONSTRUCTION SHALL BE IN STRICT ACCORDANCE WITH THE TOWN OF KNIGHTDALE, NCDOT, AND NCDEQ STANDARDS AND SPECIFICATIONS.
- 7. THERE ARE NO FEMA DESIGNATED FLOOD ZONES LOCATED ON THIS PROPERTY
- 8. EXISTING UTILITIES SHOWN ARE APPROXIMATE. CONTRACTOR RESPONSIBLE FOR LOCATION OF ALL EXISTING ABOVE AND BELOW GROUND UTILITY FIELD LOCATION PRIOR TO ANY CONSTRUCTION.
- 9. NO NEW BUFFER IMPACTS SHALL OCCUR PRIOR TO APPROVAL FROM NCDEQ.
- 10. WETLAND AND STREAM BUFFER LOCATIONS ARE SUBJECT TO FIELD VERIFICATION.
- 11. STORMWATER CONTROL MEASURES ARE CONCEPTUAL AND ARE SUBJECT TO FUTURE SIZING CALCULATIONS AND DESIGN.