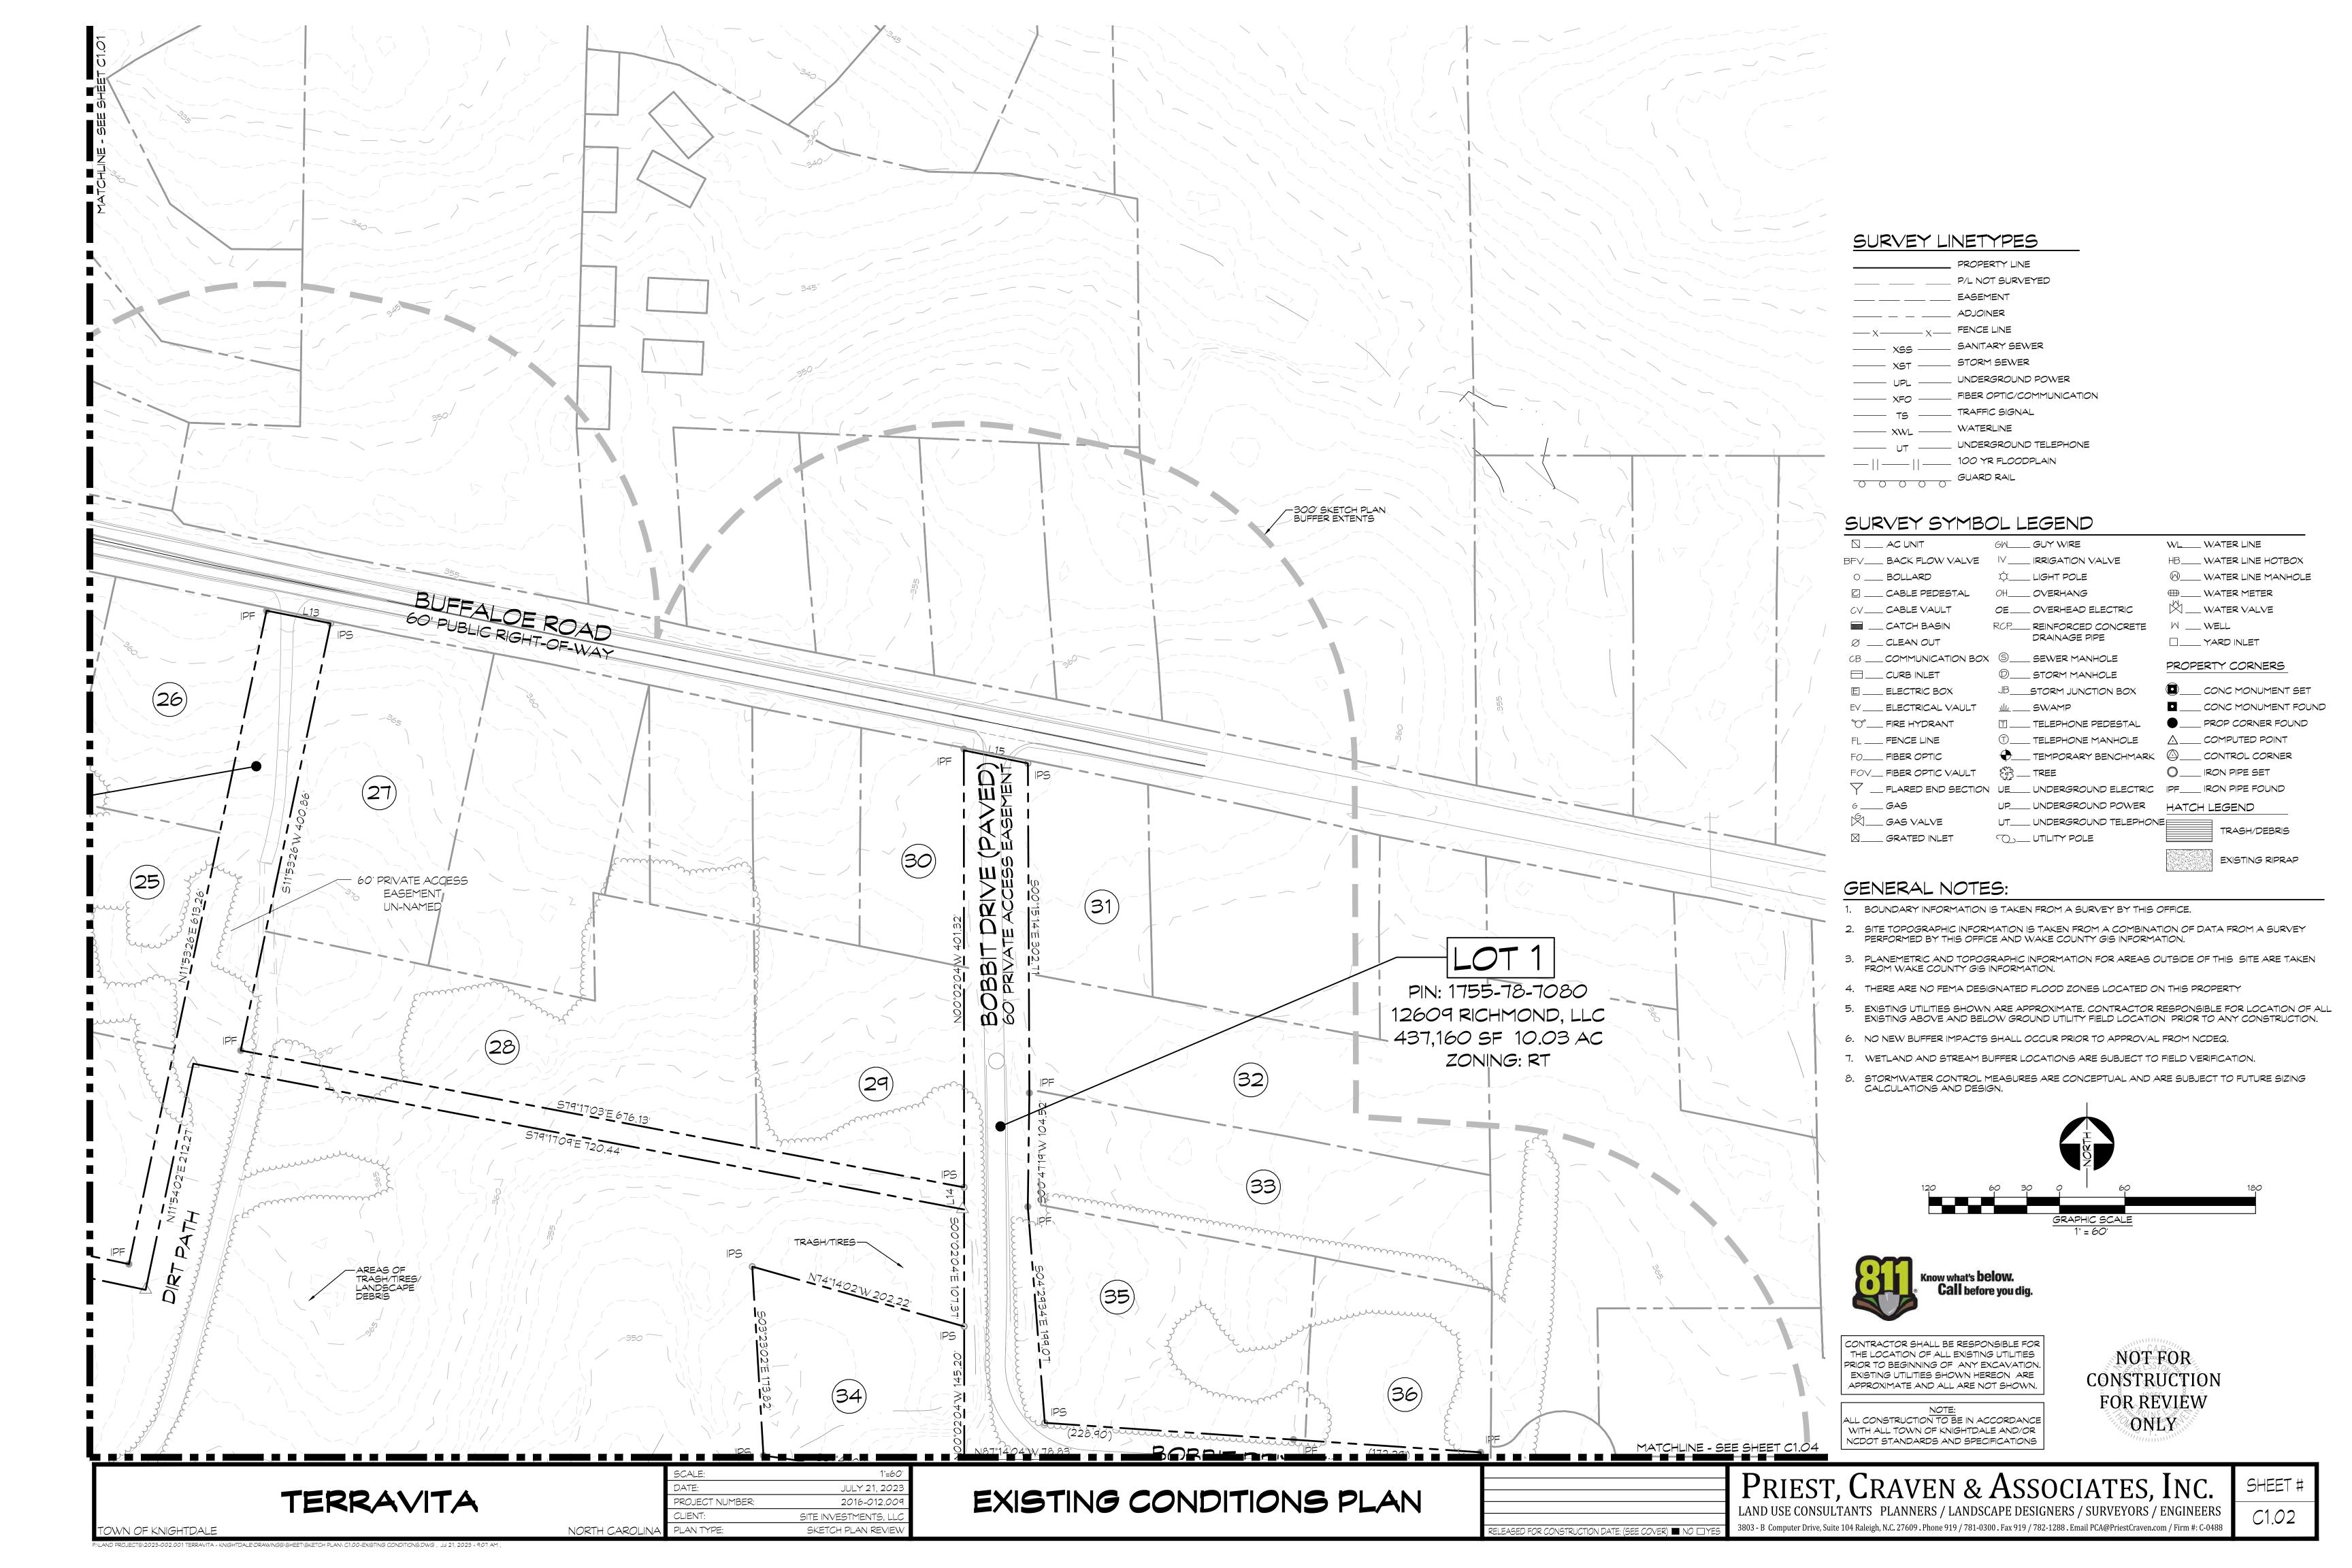

#### **PROJECT STATISTICS**

PROPERTY OWNERS

SITE INVESTMENTS, LLC 933 OLD KNIGHT RD KNIGHTDALE, NC 27545 (919) 710-0669

12609 RICHMOND, LLC 4601 SIX FORKS RD, SUITE 400 RALEIGH, NC 27609 (919) 625-9681

| TABLE OF LAND OWNERS TABLE C1.1 |                      |              |              |                 |                 |               |        |
|---------------------------------|----------------------|--------------|--------------|-----------------|-----------------|---------------|--------|
| PIN                             | OWNER                | DEED<br>BOOK | DEED<br>PAGE | DEEDED<br>ACRES | SURVEY<br>ACRES | SITE ADDRESS  | ZONING |
| 1755863977                      | SITE INVESTMENTS LLC | 19147        | 2336         | 52.99           | 53.00           | 0 BUFFALOE RD | RT     |
| 1755787080                      | 12609 RICHMOND LLC   | 17274        | 2274         | 10.00           | 10.04           | 0 BUFFALOE RD | RT     |

#### **GENERAL NOTES:**

- THE CONCEPTUAL PLAN WAS PREPARED BY CHARLES R. WALKER, III, PLA AND ENTITLEMENT PRESERVATION GROUP.
- 2. THIS PLAN IS CONCEPTUAL IN NATURE AND SUBJECT TO CHANGE AS DESIGN PROGRESSES.
- 3. BOUNDARY INFORMATION IS TAKEN FROM A SURVEY BY THIS OFFICE.
- 4. SITE TOPOGRAPHIC INFORMATION IS TAKEN FROM A COMBINATION OF DATA FROM A SURVEY PERFORMED BY THIS OFFICE AND WAKE COUNTY GIS INFORMATION.
- 5. PLANEMETRIC AND TOPOGRAPHIC INFORMATION FOR AREAS OUTSIDE OF THIS SITE ARE TAKEN FROM WAKE COUNTY GIS INFORMATION.
- 6. ALL MATERIALS AND CONSTRUCTION SHALL BE IN STRICT ACCORDANCE WITH THE TOWN OF KNIGHTDALE, NCDOT, AND NCDEQ STANDARDS AND SPECIFICATIONS.
- 7. THERE ARE NO FEMA DESIGNATED FLOOD ZONES LOCATED ON THIS PROPERTY
- 8. EXISTING UTILITIES SHOWN ARE APPROXIMATE. CONTRACTOR RESPONSIBLE FOR LOCATION OF ALL EXISTING ABOVE AND BELOW GROUND UTILITY FIELD LOCATION PRIOR TO ANY CONSTRUCTION.
- 9. NO NEW BUFFER IMPACTS SHALL OCCUR PRIOR TO APPROVAL FROM NCDEQ.
- 10. WETLAND AND STREAM BUFFER LOCATIONS ARE SUBJECT TO FIELD VERIFICATION.
- 11. STORMWATER CONTROL MEASURES ARE CONCEPTUAL AND ARE SUBJECT TO FUTURE SIZING CALCULATIONS AND DESIGN.

CONTRACTOR SHALL BE RESPONSIBLE FOR THE LOCATION OF ALL EXISTING UTILITIES PRIOR TO BEGINNING OF ANY EXCAVATION. EXISTING UTILITIES SHOWN HEREON ARE APPROXIMATE AND ALL ARE NOT SHOWN.

ALL CONSTRUCTION TO BE IN ACCORDANCE WITH ALL TOWN OF KNIGHTDALE AND/OR NCDOT STANDARDS AND SPECIFICATIONS