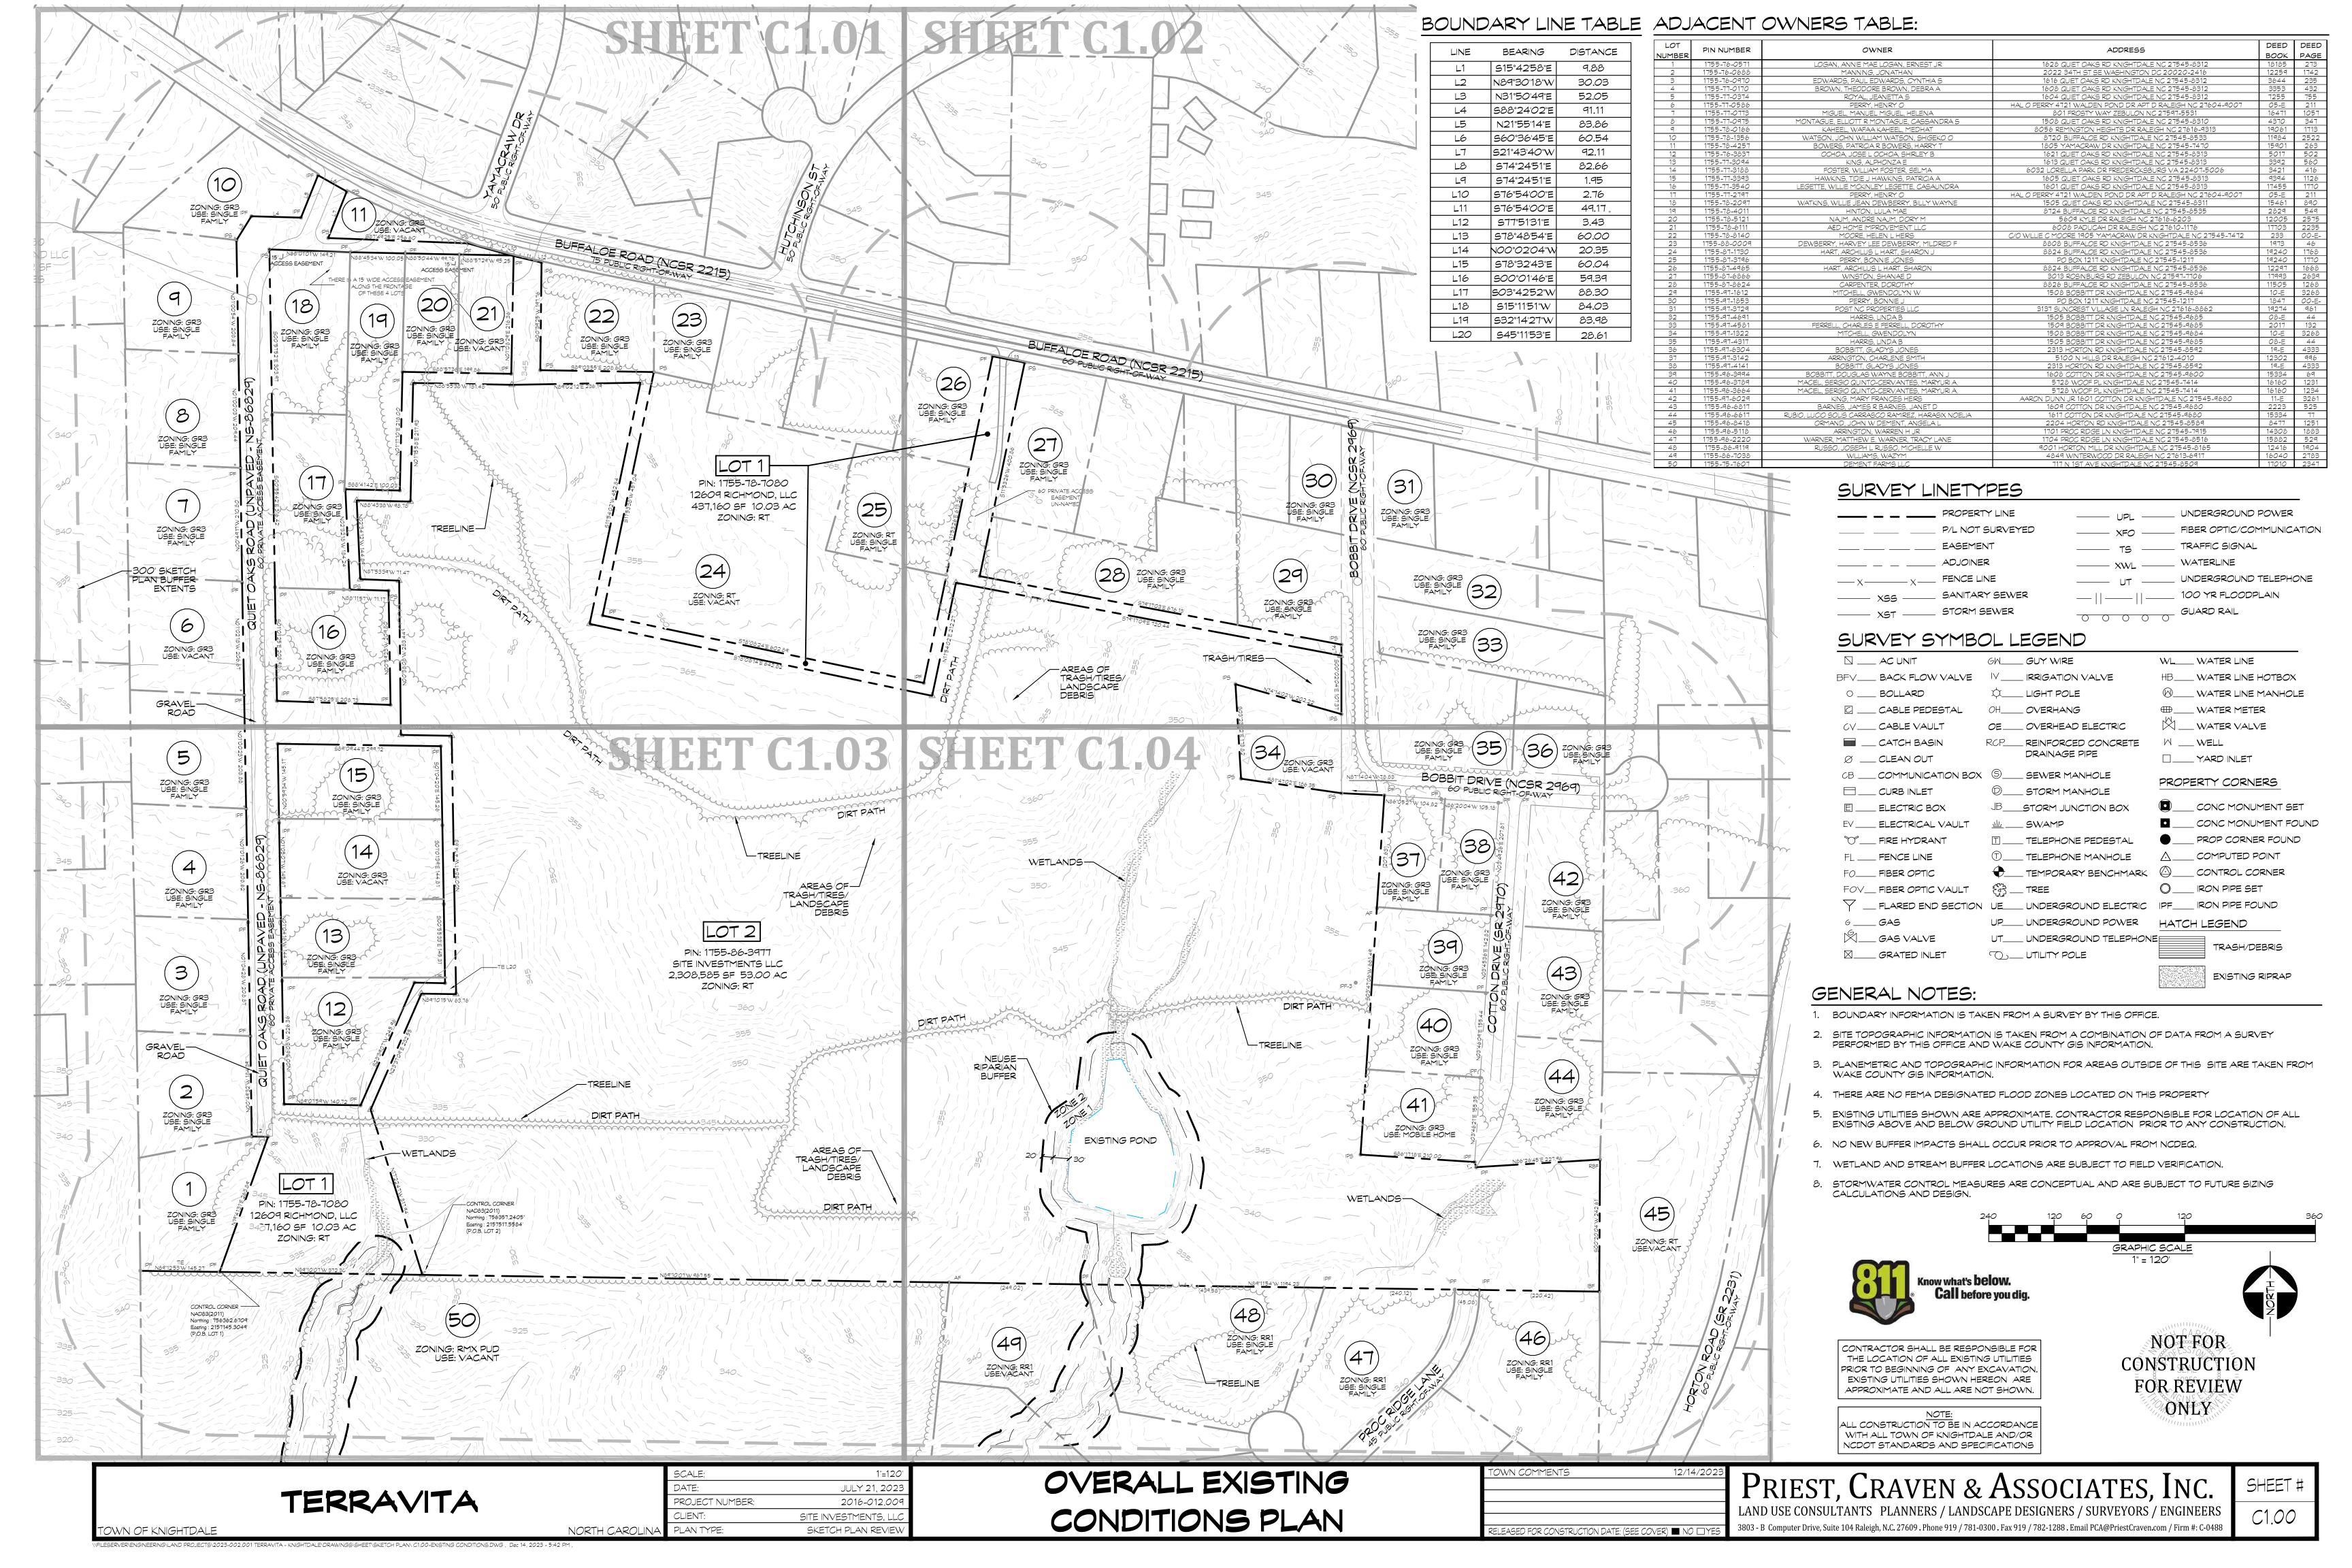

#### **PROJECT STATISTICS**

PROPERTY OWNERS

SITE INVESTMENTS, LLC 933 OLD KNIGHT RD KNIGHTDALE, NC 27545 (919) 710-0669

12609 RICHMOND, LLC 4601 SIX FORKS RD, SUITE 400 RALEIGH, NC 27609 (919) 625-9681

| TABLE OF LAND OWNERS TABLE C1.1 |                      |              |              |                 |                 |        |  |  |
|---------------------------------|----------------------|--------------|--------------|-----------------|-----------------|--------|--|--|
| PIN                             | OWNER                | DEED<br>BOOK | DEED<br>PAGE | DEEDED<br>ACRES | SURVEY<br>ACRES | ZONING |  |  |
| 1755863977                      | SITE INVESTMENTS LLC | 19147        | 2336         | 52.99           | 53.00           | RT     |  |  |
| 1755787080                      | 12609 RICHMOND LLC   | 17274        | 2274         | 10.00           | 7.68            | RT     |  |  |

ZONING RT
RIVER BASIN
WATERSHED LOWER NEUSE RIVER

FEMA FLOOD PANEL AREAS OF OFFSITE IMPROVEMENTS CONTAIN FEMA FLOOD ZONES

3720175500K
7/19/2022
AREA CALCULATIONS

| GROSS SITE AREA                               |          | 60.68 AC   |
|-----------------------------------------------|----------|------------|
| AREA IN INTERNAL PUBLIC STREET RIGHT-OF-WAY   | Y        | 13.40 AC   |
| AREA IN EXISTING ACCESS EASEMENT              |          | 2.72 AC    |
| NET SITE AREA                                 |          | 44.56 AC   |
| AREA IN APPROX. 60'X120' SINGLE FAMILY RESIDE | 2.93 AC  |            |
| AREA IN APPROX. 80'X120' SINGLE FAMILY RESIDE | 1.35 AC  |            |
| AREA IN APPROX. 30'X140' REAR-LOADED SINGLE I | 10.54 AC |            |
| AREA IN APPROX. 35'X140' REAR-LOADED SINGLE I | 6.52 AC  |            |
| AREA IN REAR -LOADED TOWNHOUSE LOTS           |          | 5.45 AC    |
| TOTAL AREA IN OPEN SPACE                      | 39.88%   | 17.77 AC   |
| AREA IN COMMON OPEN SPACE                     | 32.07%   | 14.29 AC   |
| AREA IN PRIVATE ALLEY EASEMENTS               |          | 3.48 AC    |
| TOTAL UNITS PROPOSED                          | 259      | 4.27 UN/AC |
| "60'" SINGLE FAMILY                           | 17       |            |
| "80'" SINGLE FAMILY                           | 6        |            |
| "30'" REAR-LOADED SINGLE FAMILY               | 104      |            |
| "35'" REAR-LOADED SINGLE FAMILY               | 55       |            |
| REAR-LOADED TOWNHOUSE                         | 77       |            |
|                                               |          |            |

#### **GENERAL NOTES:**

- 1. THE CONCEPTUAL PLAN WAS PREPARED BY CHARLES R. WALKER, III, PLA AND ENTITLEMENT PRESERVATION GROUP.
- 2. THIS PLAN IS CONCEPTUAL IN NATURE AND SUBJECT TO CHANGE AS DESIGN PROGRESSES.
- 3. BOUNDARY INFORMATION IS TAKEN FROM A SURVEY BY THIS OFFICE.
- 4. SITE TOPOGRAPHIC INFORMATION IS TAKEN FROM A COMBINATION OF DATA FROM A SURVEY PERFORMED BY THIS OFFICE AND WAKE COUNTY GIS INFORMATION.
- 5. PLANEMETRIC AND TOPOGRAPHIC INFORMATION FOR AREAS OUTSIDE OF THIS SITE ARE TAKEN FROM WAKE COUNTY GIS INFORMATION.
- 6. ALL MATERIALS AND CONSTRUCTION SHALL BE IN STRICT ACCORDANCE WITH THE TOWN OF KNIGHTDALE. NCDOT. AND NCDEO STANDARDS AND SPECIFICATIONS.
- 7. THERE ARE NO FEMA DESIGNATED FLOOD ZONES LOCATED ON THIS PROPERTY
- 8. EXISTING UTILITIES SHOWN ARE APPROXIMATE. CONTRACTOR RESPONSIBLE FOR LOCATION OF ALL EXISTING ABOVE AND BELOW GROUND UTILITY FIELD LOCATION PRIOR TO ANY CONSTRUCTION.
- 9. NO NEW BUFFER IMPACTS SHALL OCCUR PRIOR TO APPROVAL FROM NCDEQ.
- 10. WETLAND AND STREAM BUFFER LOCATIONS ARE SUBJECT TO FIELD VERIFICATION.
- 11. STORMWATER CONTROL MEASURES ARE CONCEPTUAL AND ARE SUBJECT TO FUTURE SIZING CALCULATIONS AND DESIGN.

CONTRACTOR SHALL BE RESPONSIBLE FOR THE LOCATION OF ALL EXISTING UTILITIES PRIOR TO BEGINNING OF ANY EXCAVATION. EXISTING UTILITIES SHOWN HEREON ARE APPROXIMATE AND ALL ARE NOT SHOWN.

NOTE:
ALL CONSTRUCTION TO BE IN ACCORDANCE
WITH ALL TOWN OF KNIGHTDALE AND/OR
NCDOT STANDARDS AND SPECIFICATIONS