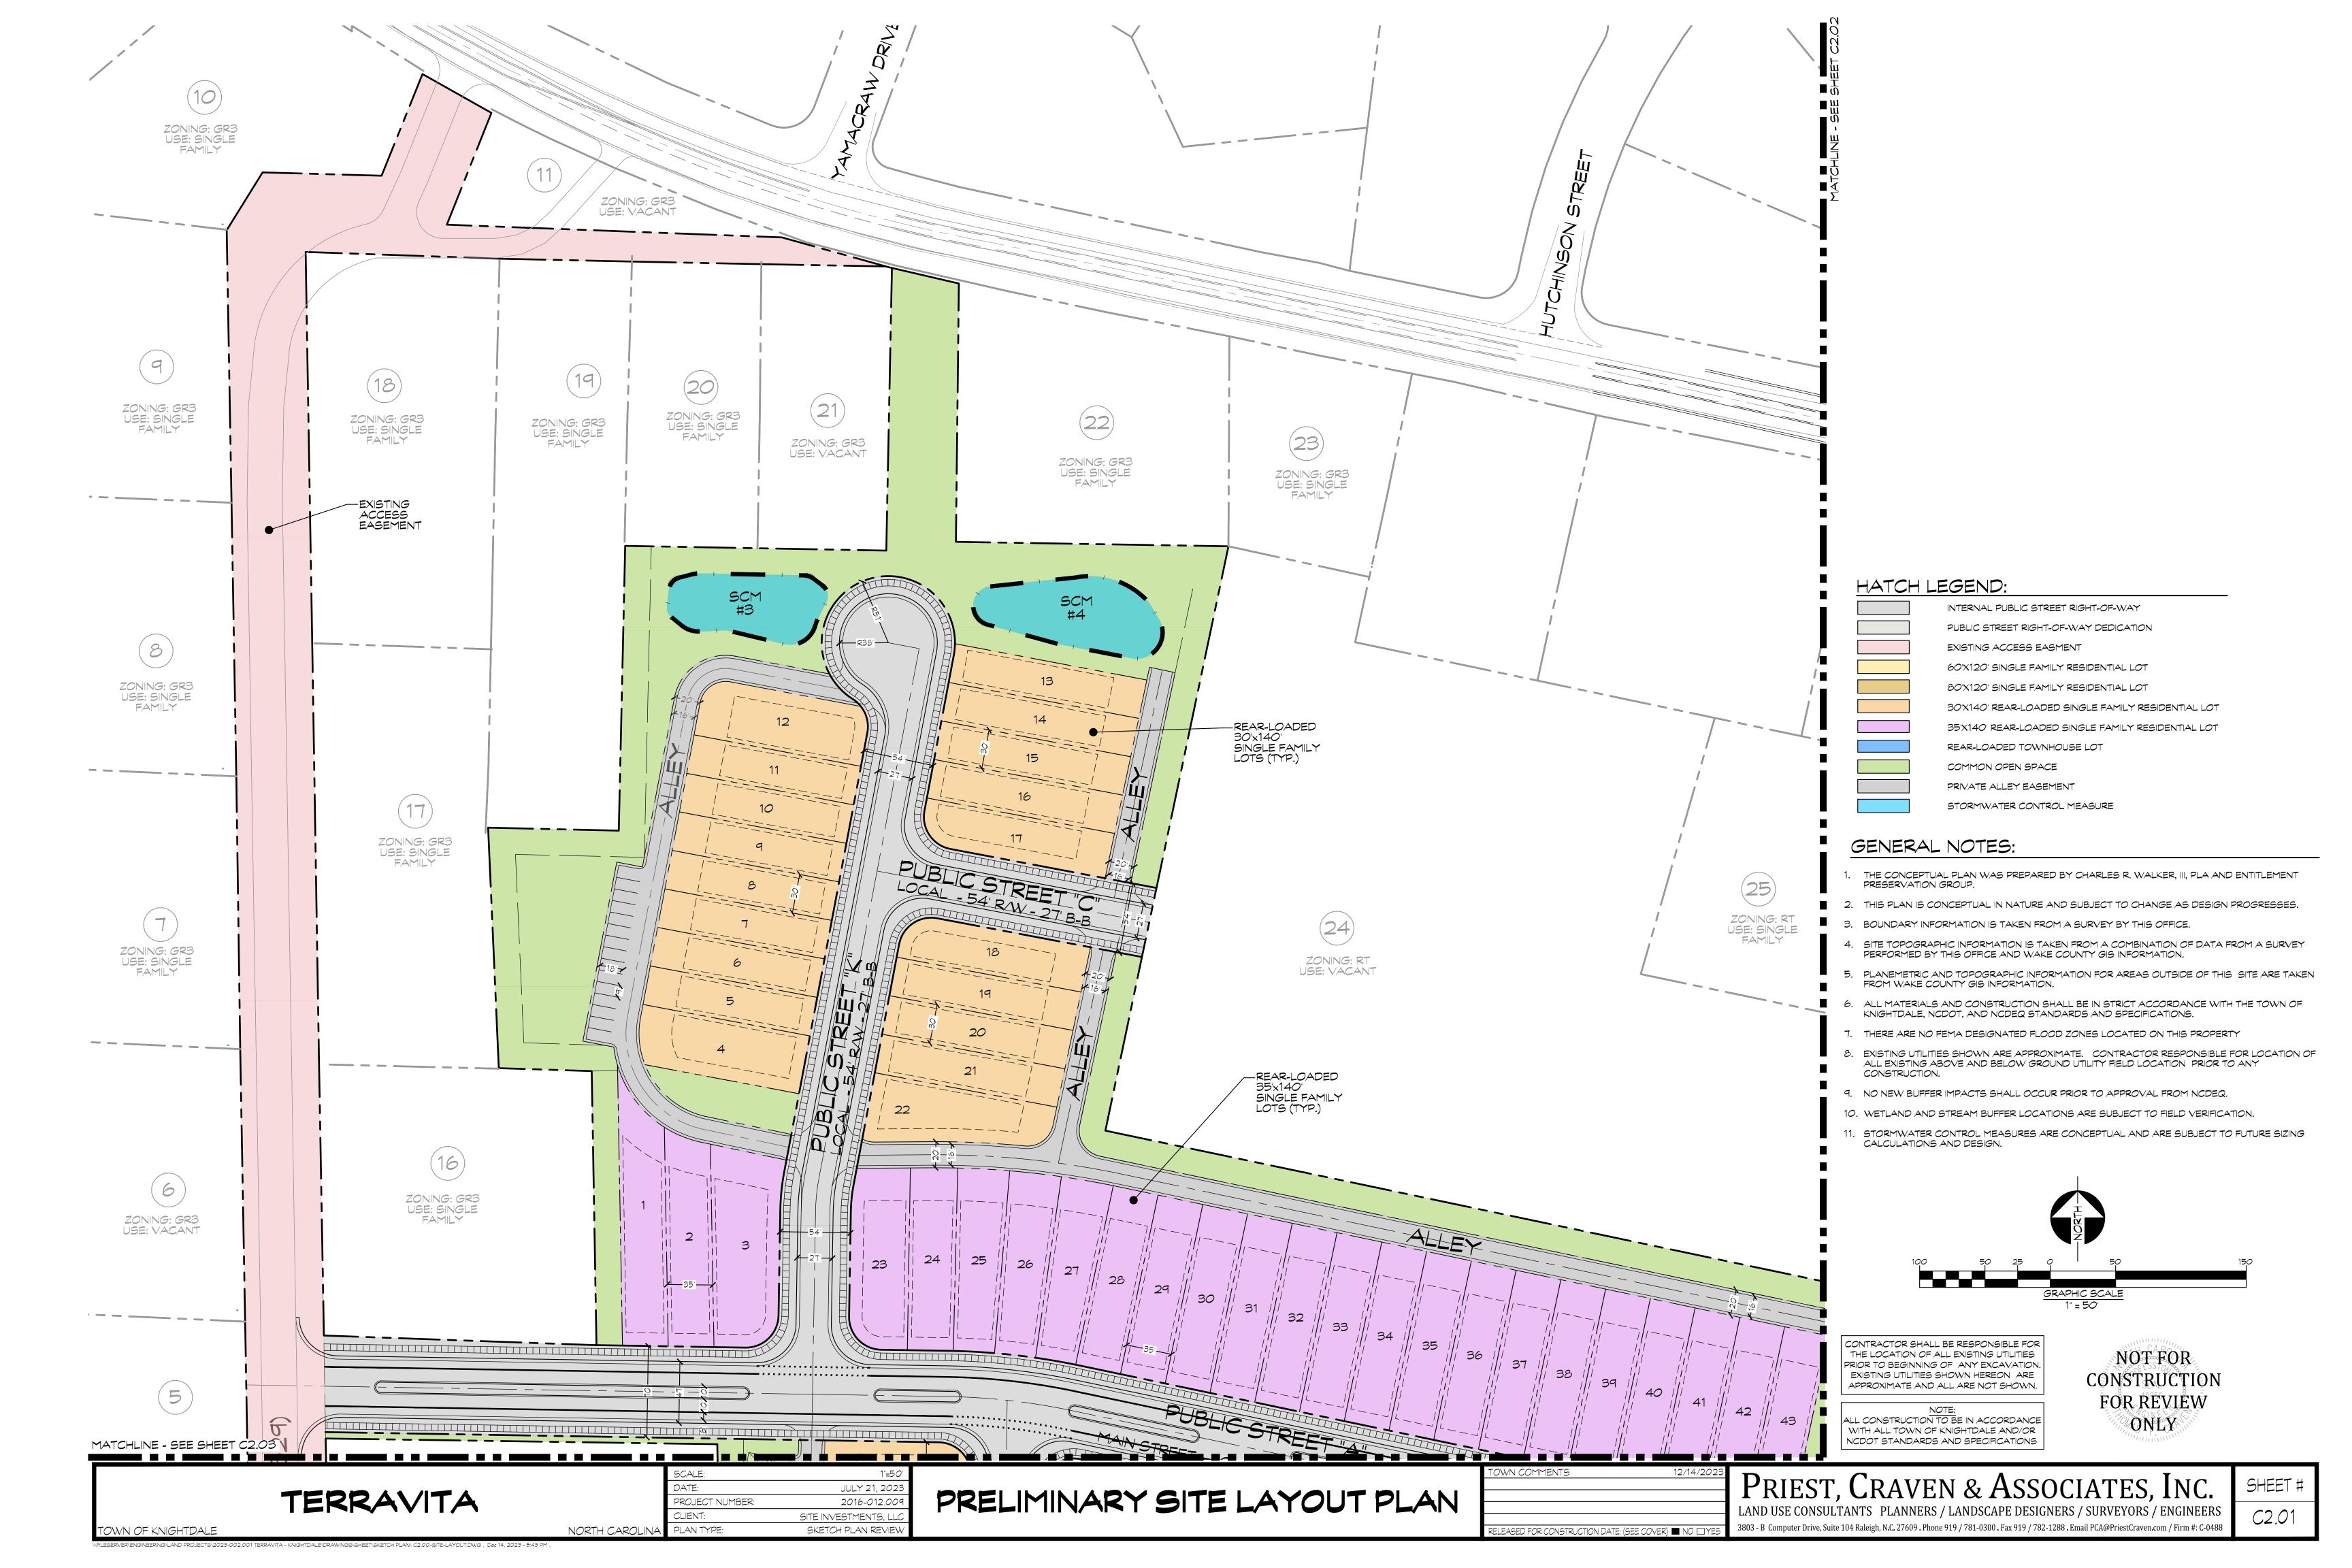

#### **GENERAL NOTES:**

- 1. THE CONCEPTUAL PLAN WAS PREPARED BY CHARLES R. WALKER, III, PLA AND ENTITLEMENT PRESERVATION GROUP.
- 2. THIS PLAN IS CONCEPTUAL IN NATURE AND SUBJECT TO CHANGE AS DESIGN PROGRESSES.
- 3. BOUNDARY INFORMATION IS TAKEN FROM A SURVEY BY THIS OFFICE.
- 4. SITE TOPOGRAPHIC INFORMATION IS TAKEN FROM A COMBINATION OF DATA FROM A SURVEY PERFORMED BY THIS OFFICE AND WAKE COUNTY GIS INFORMATION.
- 5. PLANEMETRIC AND TOPOGRAPHIC INFORMATION FOR AREAS OUTSIDE OF THIS SITE ARE TAKEN FROM WAKE COUNTY GIS INFORMATION.
- 6. ALL MATERIALS AND CONSTRUCTION SHALL BE IN STRICT ACCORDANCE WITH THE TOWN OF KNIGHTDALE. NCDOT. AND NCDEO STANDARDS AND SPECIFICATIONS.
- 7. THERE ARE NO FEMA DESIGNATED FLOOD ZONES LOCATED ON THIS PROPERTY
- 8. EXISTING UTILITIES SHOWN ARE APPROXIMATE. CONTRACTOR RESPONSIBLE FOR LOCATION OF ALL EXISTING ABOVE AND BELOW GROUND UTILITY FIELD LOCATION PRIOR TO ANY CONSTRUCTION.
- 9. NO NEW BUFFER IMPACTS SHALL OCCUR PRIOR TO APPROVAL FROM NCDEQ.
- 10. WETLAND AND STREAM BUFFER LOCATIONS ARE SUBJECT TO FIELD VERIFICATION.
- 11. STORMWATER CONTROL MEASURES ARE CONCEPTUAL AND ARE SUBJECT TO FUTURE SIZING CALCULATIONS AND DESIGN.