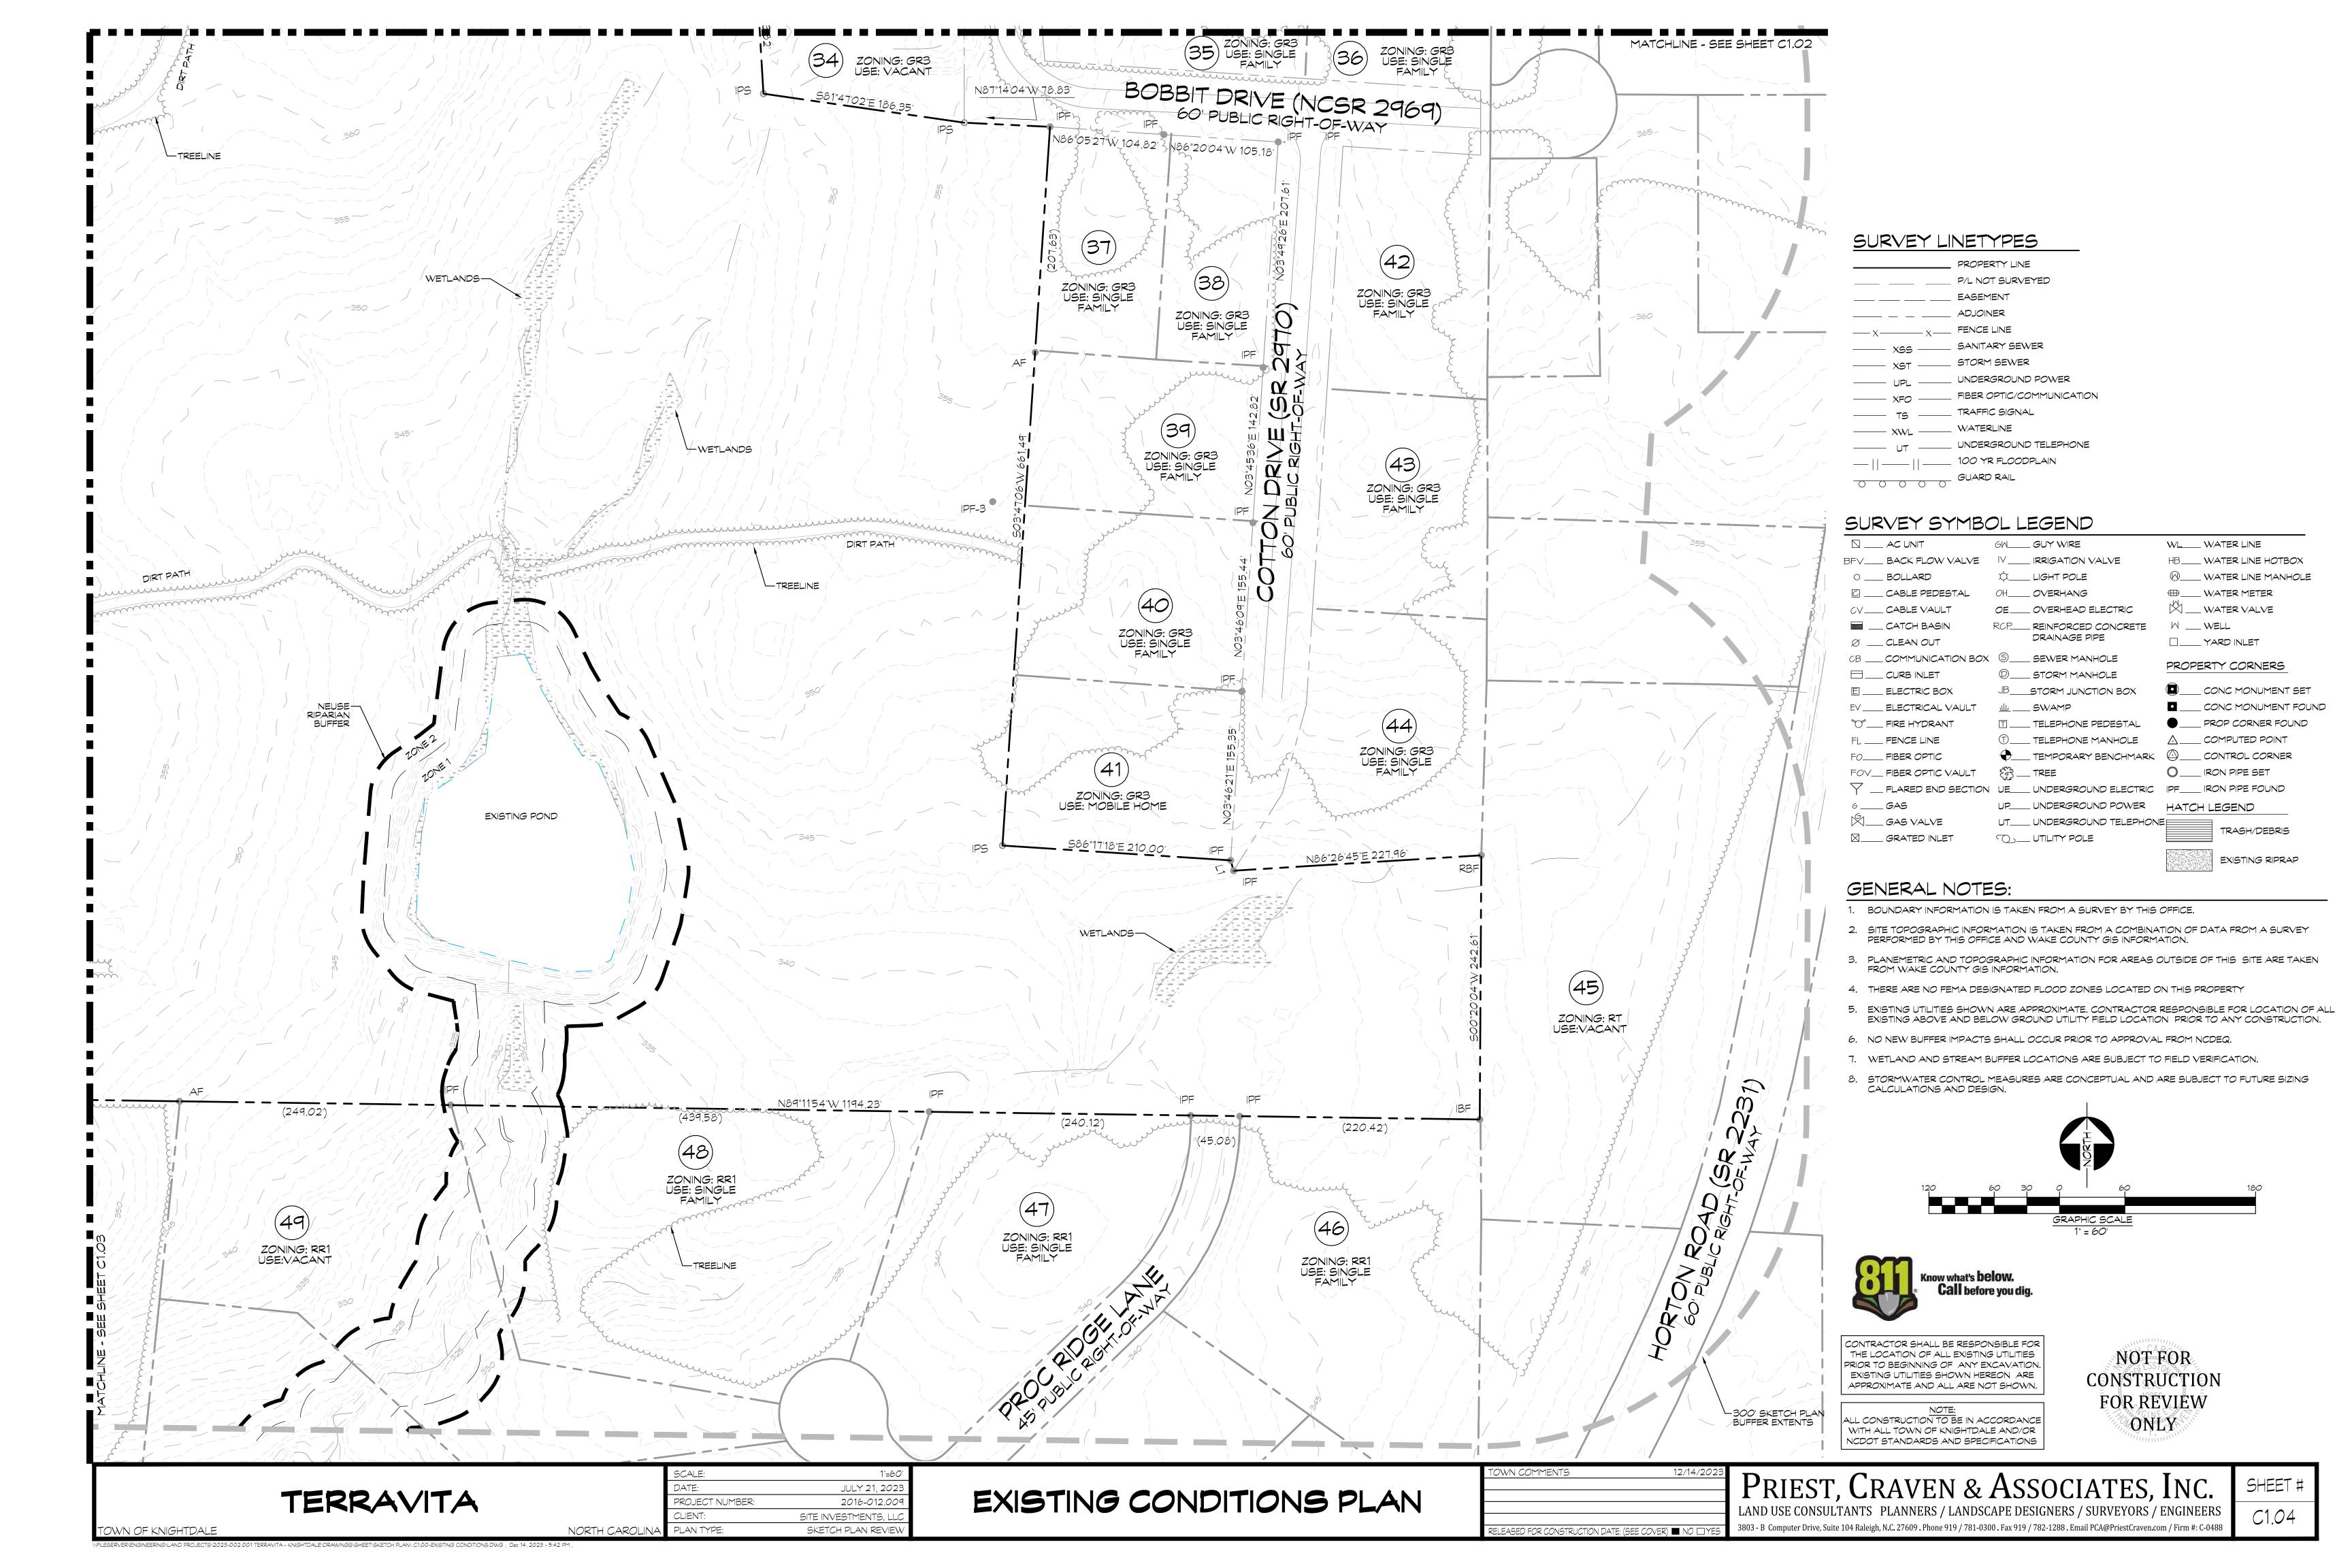

#### **GENERAL NOTES:**

- 1. THE CONCEPTUAL PLAN WAS PREPARED BY CHARLES R. WALKER, III, PLA AND ENTITLEMENT PRESERVATION GROUP.
- 2. THIS PLAN IS CONCEPTUAL IN NATURE AND SUBJECT TO CHANGE AS DESIGN PROGRESSES.
- 3. BOUNDARY INFORMATION IS TAKEN FROM A SURVEY BY THIS OFFICE.
- 4. SITE TOPOGRAPHIC INFORMATION IS TAKEN FROM A COMBINATION OF DATA FROM A SURVEY PERFORMED BY THIS OFFICE AND WAKE COUNTY GIS INFORMATION.
- 5. PLANEMETRIC AND TOPOGRAPHIC INFORMATION FOR AREAS OUTSIDE OF THIS SITE ARE TAKEN FROM WAKE COUNTY GIS INFORMATION.
- 6. ALL MATERIALS AND CONSTRUCTION SHALL BE IN STRICT ACCORDANCE WITH THE TOWN OF KNIGHTDALE. NCDOT. AND NCDEO STANDARDS AND SPECIFICATIONS.
- 7. THERE ARE NO FEMA DESIGNATED FLOOD ZONES LOCATED ON THIS PROPERTY
- 8. EXISTING UTILITIES SHOWN ARE APPROXIMATE. CONTRACTOR RESPONSIBLE FOR LOCATION OF ALL EXISTING ABOVE AND BELOW GROUND UTILITY FIELD LOCATION PRIOR TO ANY CONSTRUCTION.
- 9. NO NEW BUFFER IMPACTS SHALL OCCUR PRIOR TO APPROVAL FROM NCDEQ.
- 10. WETLAND AND STREAM BUFFER LOCATIONS ARE SUBJECT TO FIELD VERIFICATION.
- 11. STORMWATER CONTROL MEASURES ARE CONCEPTUAL AND ARE SUBJECT TO FUTURE SIZING CALCULATIONS AND DESIGN.