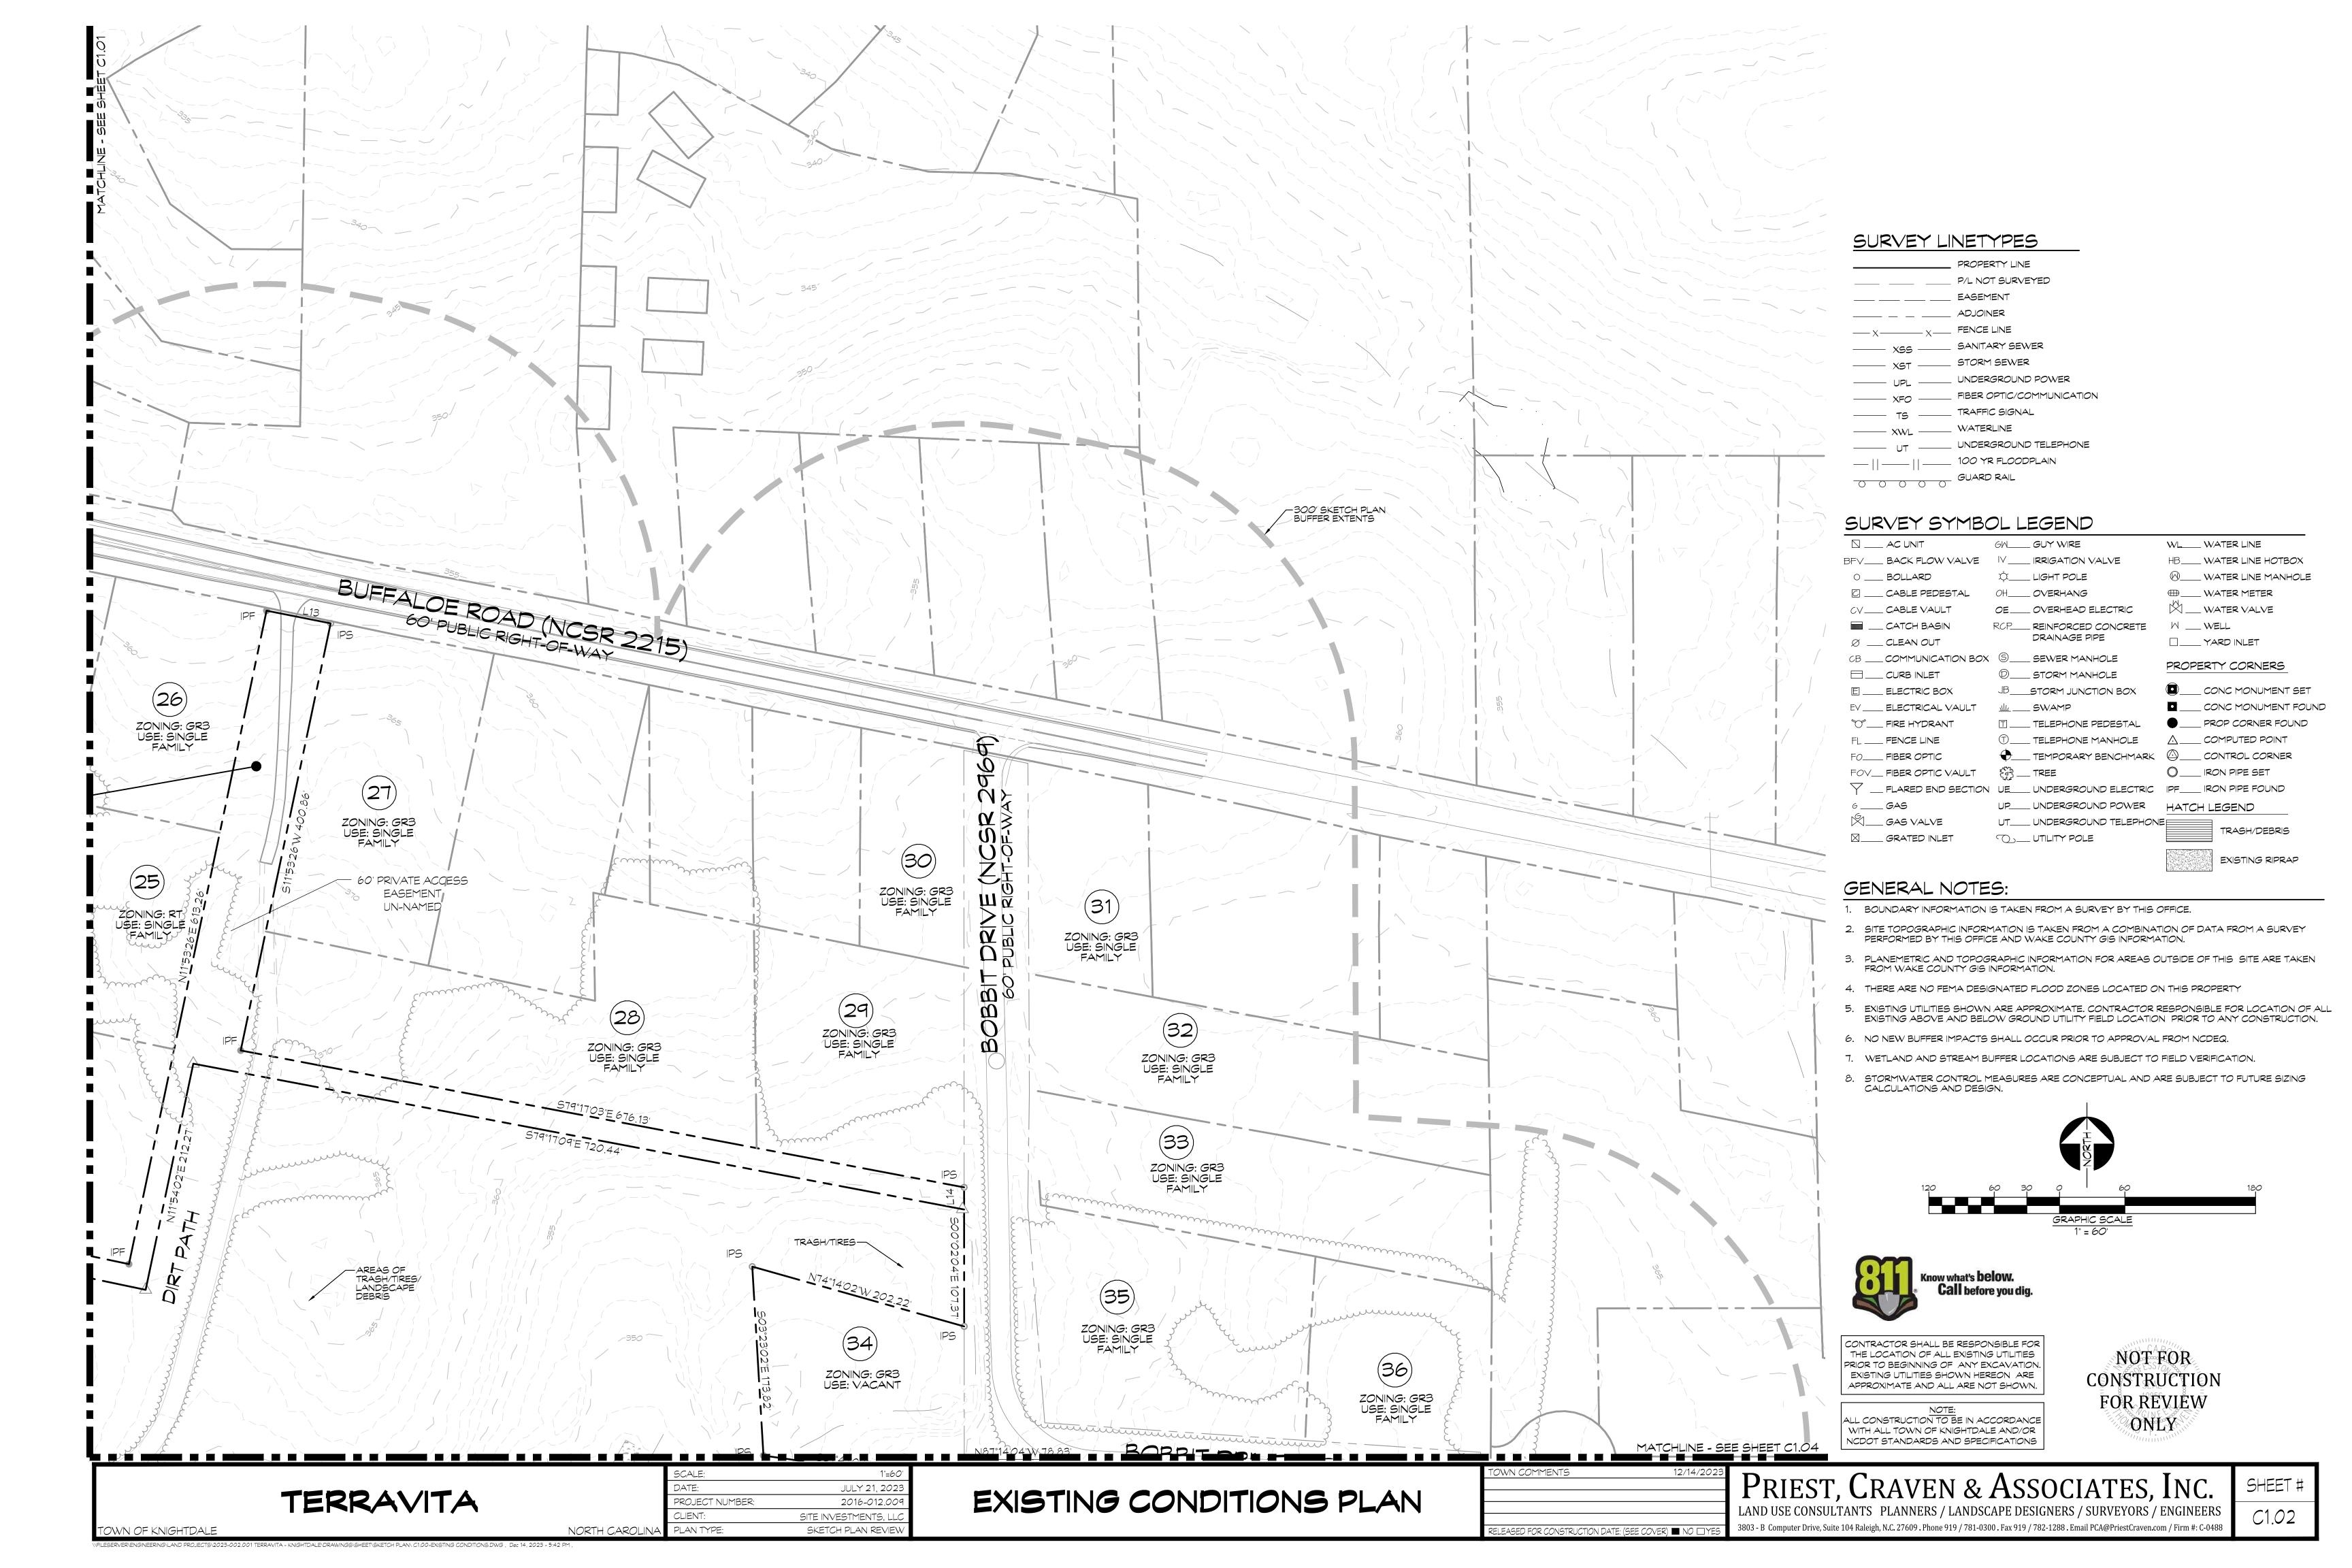

#### **GENERAL NOTES:**

- 1. THE CONCEPTUAL PLAN WAS PREPARED BY CHARLES R. WALKER, III, PLA AND ENTITLEMENT PRESERVATION GROUP.
- 2. THIS PLAN IS CONCEPTUAL IN NATURE AND SUBJECT TO CHANGE AS DESIGN PROGRESSES.
- 3. BOUNDARY INFORMATION IS TAKEN FROM A SURVEY BY THIS OFFICE.
- 4. SITE TOPOGRAPHIC INFORMATION IS TAKEN FROM A COMBINATION OF DATA FROM A SURVEY PERFORMED BY THIS OFFICE AND WAKE COUNTY GIS INFORMATION.
- 5. PLANEMETRIC AND TOPOGRAPHIC INFORMATION FOR AREAS OUTSIDE OF THIS SITE ARE TAKEN FROM WAKE COUNTY GIS INFORMATION.
- 6. ALL MATERIALS AND CONSTRUCTION SHALL BE IN STRICT ACCORDANCE WITH THE TOWN OF KNIGHTDALE. NCDOT. AND NCDEO STANDARDS AND SPECIFICATIONS.
- 7. THERE ARE NO FEMA DESIGNATED FLOOD ZONES LOCATED ON THIS PROPERTY
- 8. EXISTING UTILITIES SHOWN ARE APPROXIMATE. CONTRACTOR RESPONSIBLE FOR LOCATION OF ALL EXISTING ABOVE AND BELOW GROUND UTILITY FIELD LOCATION PRIOR TO ANY CONSTRUCTION.
- 9. NO NEW BUFFER IMPACTS SHALL OCCUR PRIOR TO APPROVAL FROM NCDEQ.
- 10. WETLAND AND STREAM BUFFER LOCATIONS ARE SUBJECT TO FIELD VERIFICATION.
- 11. STORMWATER CONTROL MEASURES ARE CONCEPTUAL AND ARE SUBJECT TO FUTURE SIZING CALCULATIONS AND DESIGN.

CONTRACTOR SHALL BE RESPONSIBLE FOR THE LOCATION OF ALL EXISTING UTILITIES PRIOR TO BEGINNING OF ANY EXCAVATION. EXISTING UTILITIES SHOWN HEREON ARE APPROXIMATE AND ALL ARE NOT SHOWN.

NOTE:
ALL CONSTRUCTION TO BE IN ACCORDANCE
WITH ALL TOWN OF KNIGHTDALE AND/OR
NCDOT STANDARDS AND SPECIFICATIONS