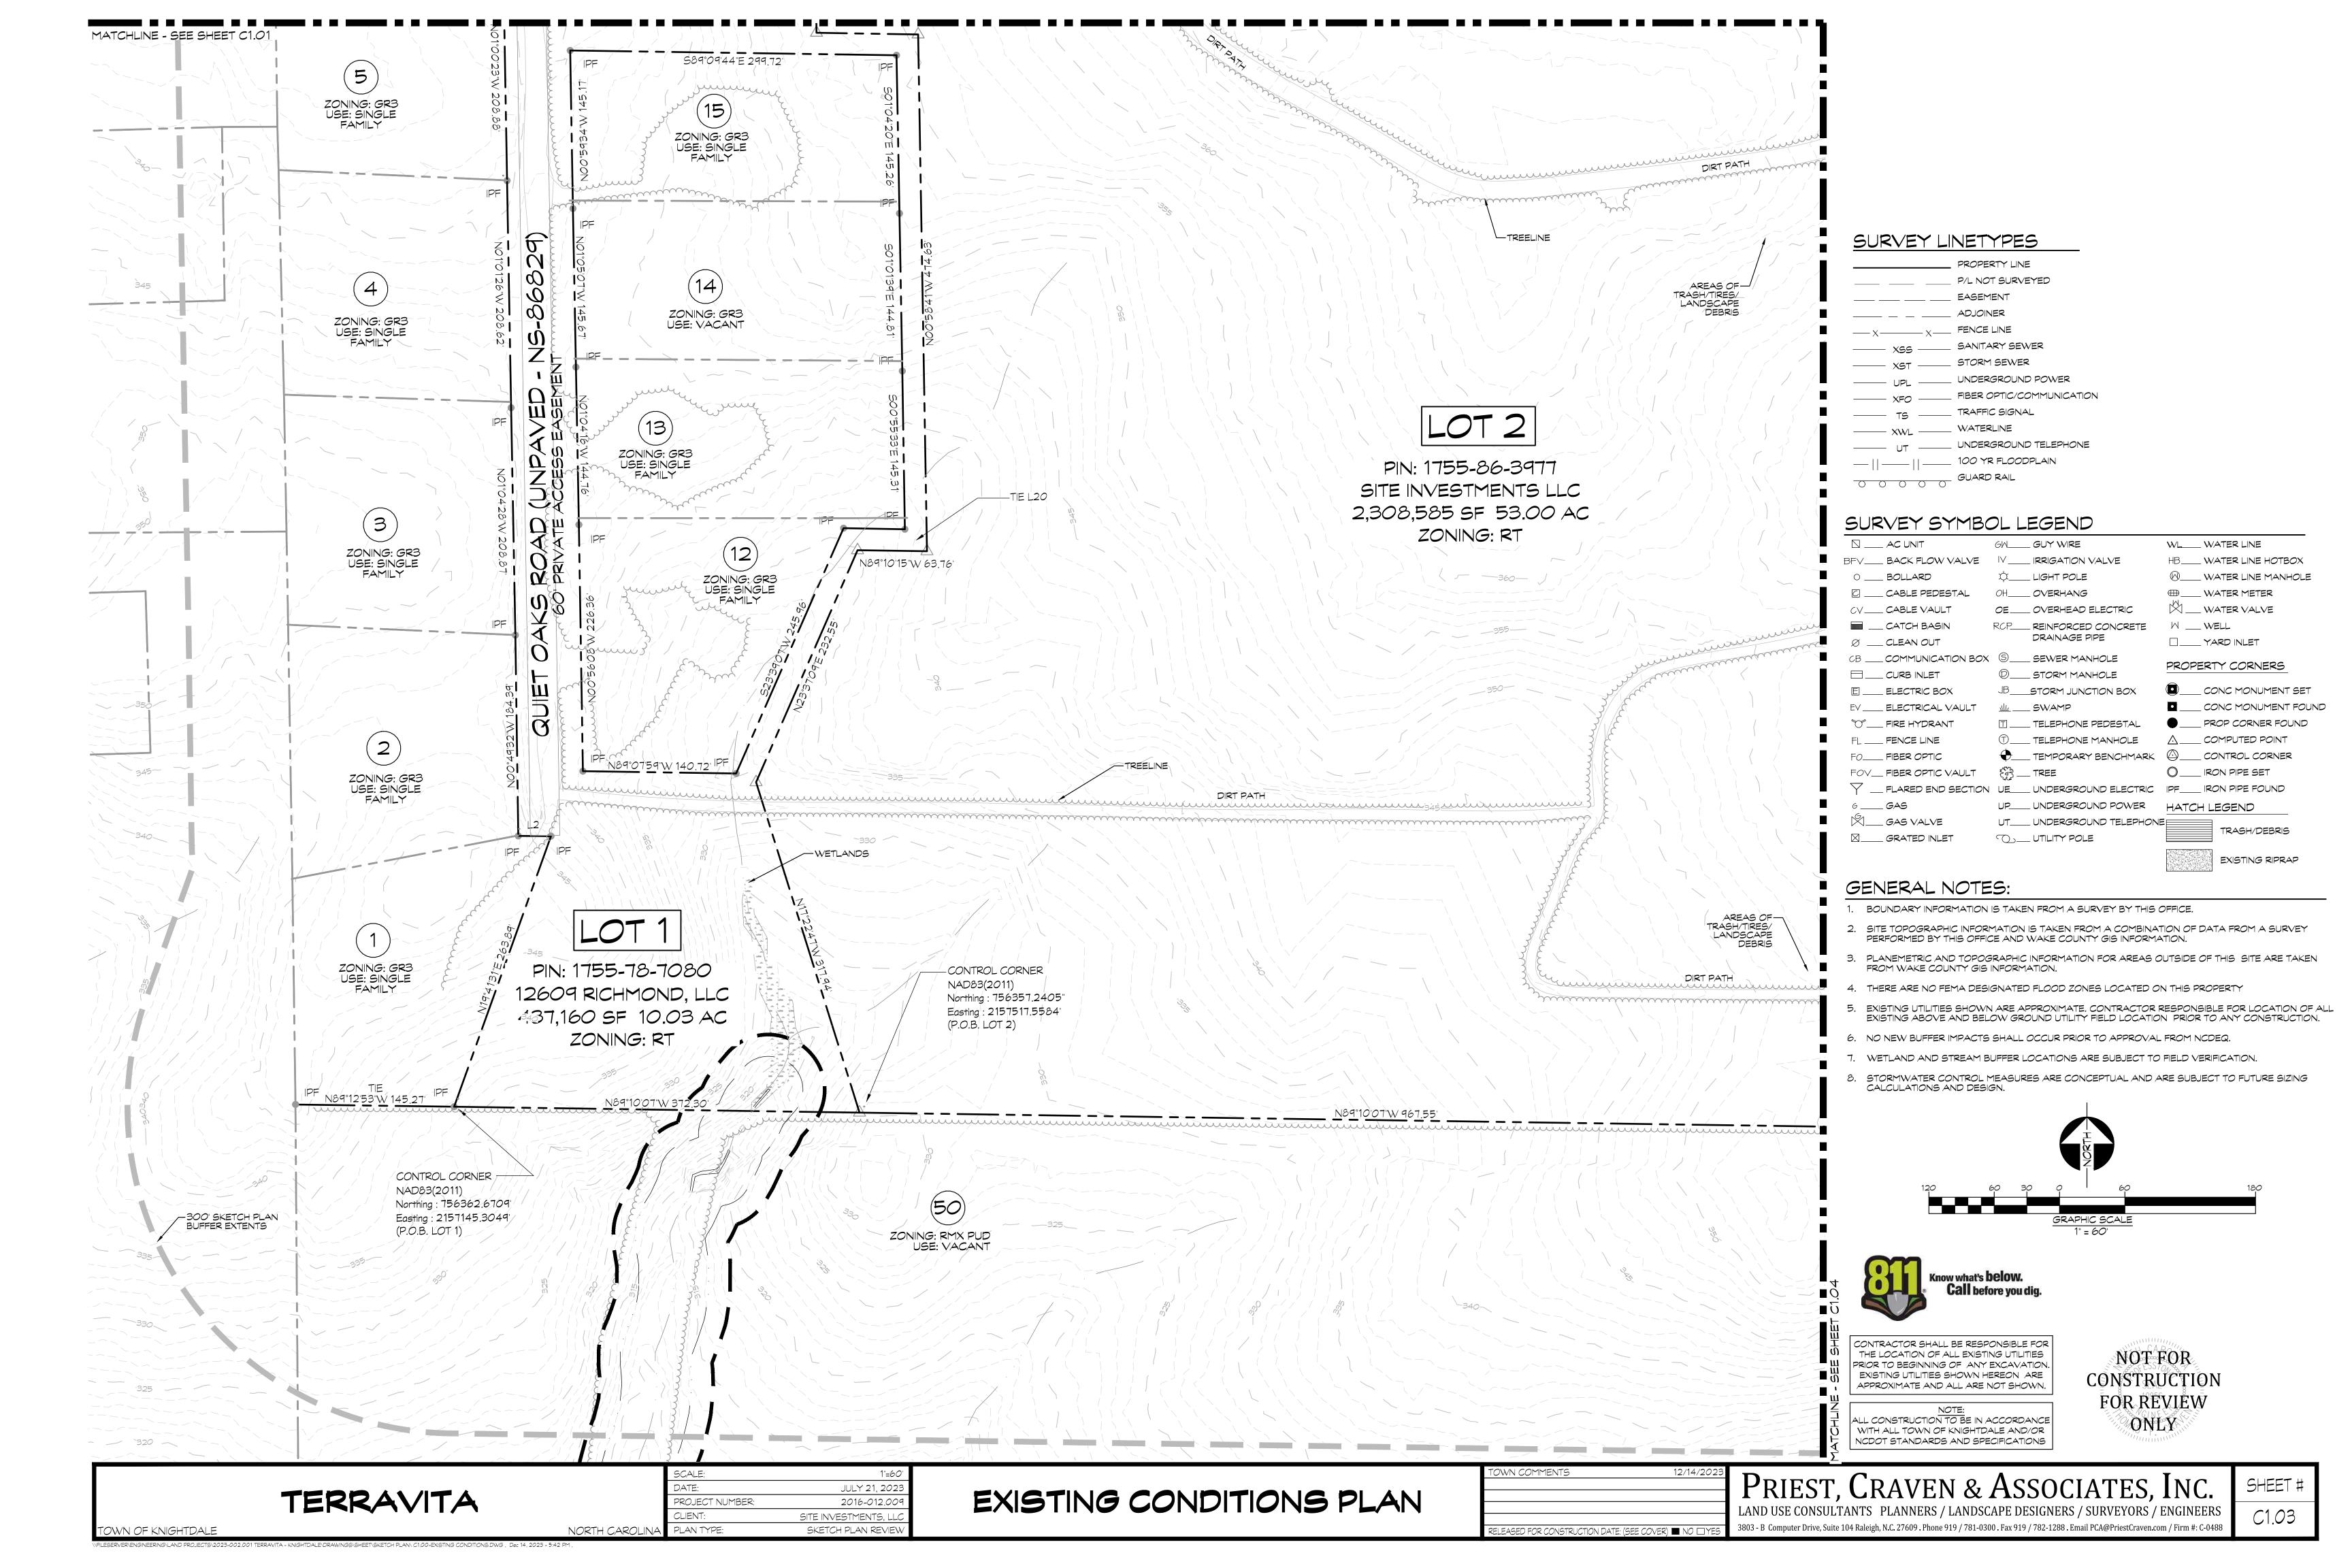

#### **PROJECT STATISTICS**

PROPERTY OWNERS

SITE INVESTMENTS, LLC 933 OLD KNIGHT RD KNIGHTDALE, NC 27545 (919) 710-0669

12609 RICHMOND, LLC 4601 SIX FORKS RD, SUITE 400 RALEIGH, NC 27609 (919) 625-9681

| TABLE OF LAND OWNERS TABLE C1.1 |                      |              |              |                 |                 |        |  |  |
|---------------------------------|----------------------|--------------|--------------|-----------------|-----------------|--------|--|--|
| PIN                             | OWNER                | DEED<br>BOOK | DEED<br>PAGE | DEEDED<br>ACRES | SURVEY<br>ACRES | ZONING |  |  |
| 1755863977                      | SITE INVESTMENTS LLC | 19147        | 2336         | 52.99           | 53.00           | RT     |  |  |
| 1755787080                      | 12609 RICHMOND LLC   | 17274        | 2274         | 10.00           | 7.68            | RT     |  |  |

ZONING RT
RIVER BASIN
WATERSHED LOWER NEUSE RIVER

FEMA FLOOD PANEL AREAS OF OFFSITE IMPROVEMENTS CONTAIN FEMA FLOOD ZONES

3720175500K
7/19/2022
AREA CALCULATIONS

| GROSS SITE AREA                               |          | 60.68 AC   |
|-----------------------------------------------|----------|------------|
| AREA IN INTERNAL PUBLIC STREET RIGHT-OF-WAY   | Y        | 13.40 AC   |
| AREA IN EXISTING ACCESS EASEMENT              |          | 2.72 AC    |
| NET SITE AREA                                 |          | 44.56 AC   |
| AREA IN APPROX. 60'X120' SINGLE FAMILY RESIDE | 2.93 AC  |            |
| AREA IN APPROX. 80'X120' SINGLE FAMILY RESIDE | 1.35 AC  |            |
| AREA IN APPROX. 30'X140' REAR-LOADED SINGLE I | 10.54 AC |            |
| AREA IN APPROX. 35'X140' REAR-LOADED SINGLE I | 6.52 AC  |            |
| AREA IN REAR -LOADED TOWNHOUSE LOTS           |          | 5.45 AC    |
| TOTAL AREA IN OPEN SPACE                      | 39.88%   | 17.77 AC   |
| AREA IN COMMON OPEN SPACE                     | 32.07%   | 14.29 AC   |
| AREA IN PRIVATE ALLEY EASEMENTS               |          | 3.48 AC    |
| TOTAL UNITS PROPOSED                          | 259      | 4.27 UN/AC |
| "60'" SINGLE FAMILY                           | 17       |            |
| "80'" SINGLE FAMILY                           | 6        |            |
| "30'" REAR-LOADED SINGLE FAMILY               | 104      |            |
| "35'" REAR-LOADED SINGLE FAMILY               | 55       |            |
| REAR-LOADED TOWNHOUSE                         | 77       |            |
|                                               |          |            |

#### **GENERAL NOTES:**

- 1. THE CONCEPTUAL PLAN WAS PREPARED BY CHARLES R. WALKER, III, PLA AND ENTITLEMENT PRESERVATION GROUP.
- 2. THIS PLAN IS CONCEPTUAL IN NATURE AND SUBJECT TO CHANGE AS DESIGN PROGRESSES.
- 3. BOUNDARY INFORMATION IS TAKEN FROM A SURVEY BY THIS OFFICE.
- 4. SITE TOPOGRAPHIC INFORMATION IS TAKEN FROM A COMBINATION OF DATA FROM A SURVEY PERFORMED BY THIS OFFICE AND WAKE COUNTY GIS INFORMATION.
- 5. PLANEMETRIC AND TOPOGRAPHIC INFORMATION FOR AREAS OUTSIDE OF THIS SITE ARE TAKEN FROM WAKE COUNTY GIS INFORMATION.
- 6. ALL MATERIALS AND CONSTRUCTION SHALL BE IN STRICT ACCORDANCE WITH THE TOWN OF KNIGHTDALE. NCDOT. AND NCDEO STANDARDS AND SPECIFICATIONS.
- 7. THERE ARE NO FEMA DESIGNATED FLOOD ZONES LOCATED ON THIS PROPERTY
- 8. EXISTING UTILITIES SHOWN ARE APPROXIMATE. CONTRACTOR RESPONSIBLE FOR LOCATION OF ALL EXISTING ABOVE AND BELOW GROUND UTILITY FIELD LOCATION PRIOR TO ANY CONSTRUCTION.
- 9. NO NEW BUFFER IMPACTS SHALL OCCUR PRIOR TO APPROVAL FROM NCDEQ.
- 10. WETLAND AND STREAM BUFFER LOCATIONS ARE SUBJECT TO FIELD VERIFICATION.
- 11. STORMWATER CONTROL MEASURES ARE CONCEPTUAL AND ARE SUBJECT TO FUTURE SIZING CALCULATIONS AND DESIGN.