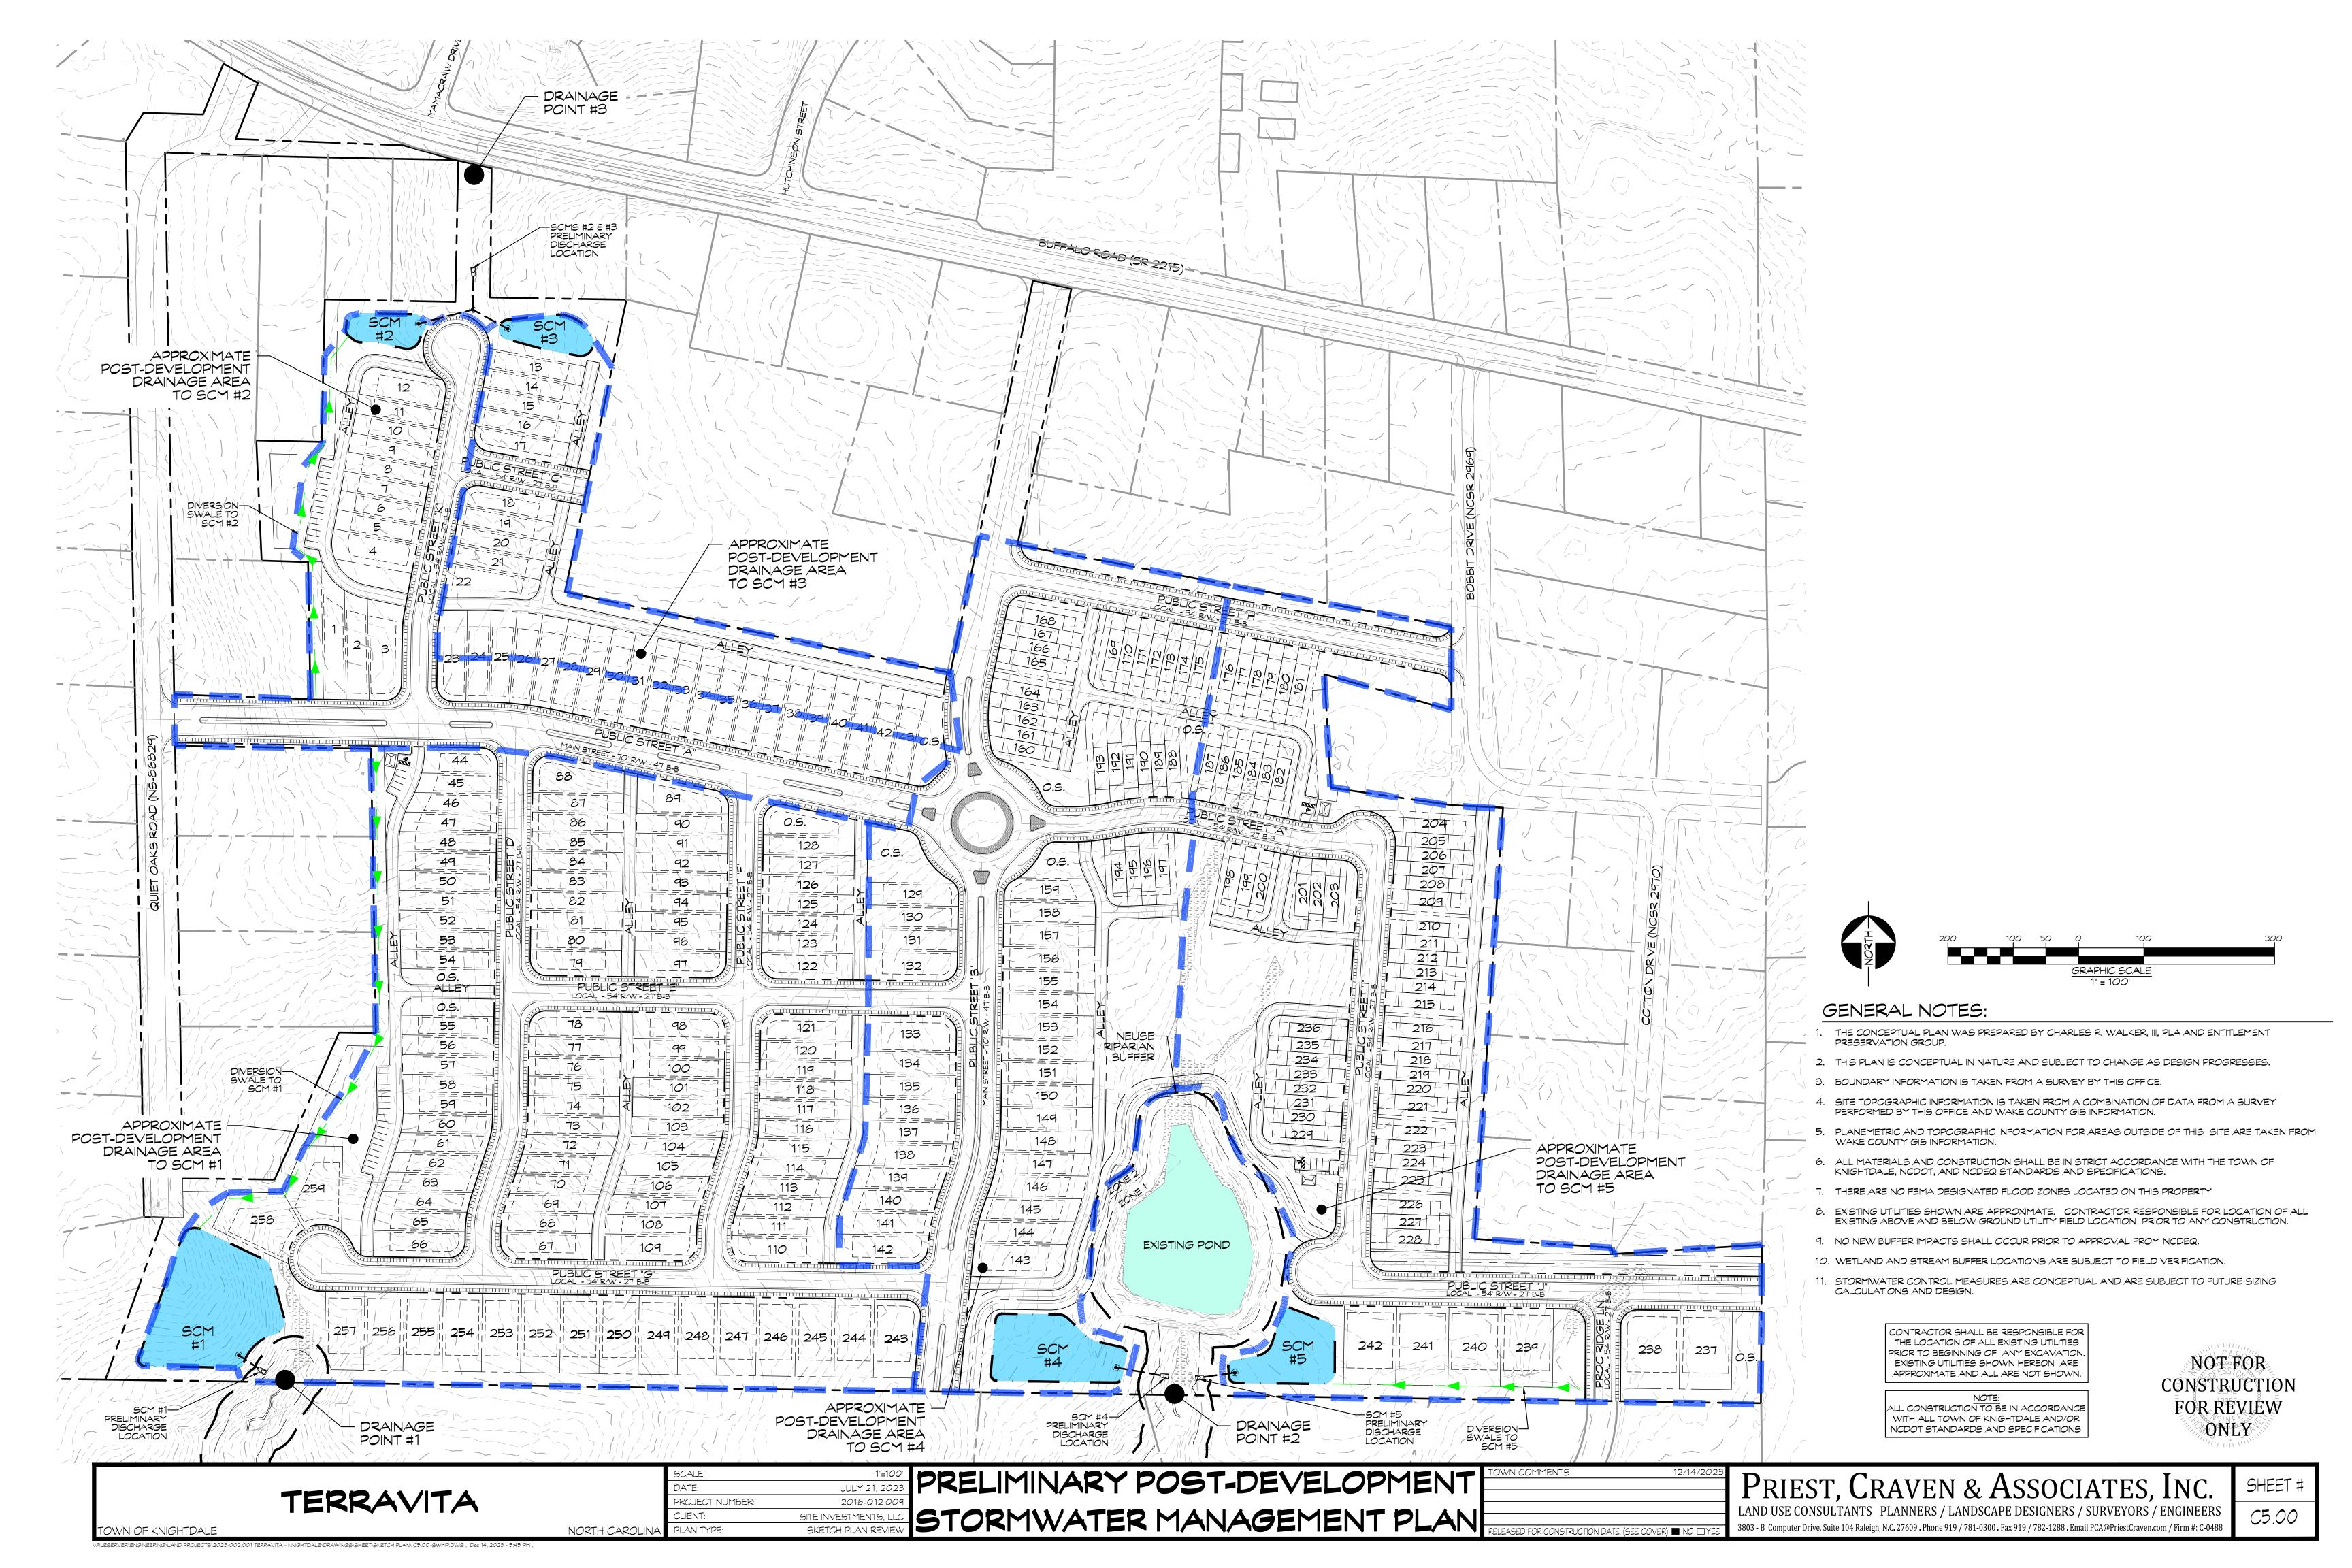

#### **SHEET LIST**

| SHEET # | SHEET TITLE                                             |  |  |
|---------|---------------------------------------------------------|--|--|
| C0.00   | COVER SHEET                                             |  |  |
| C1.00   | OVERALL EXISTING CONDITIONS PLAN                        |  |  |
| C1.01   | EXISTING CONDITIONS PLAN                                |  |  |
| C1.02   | EXISTING CONDITIONS PLAN                                |  |  |
| C1.03   | EXISTING CONDITIONS PLAN                                |  |  |
| C1.04   | EXISTING CONDITIONS PLAN                                |  |  |
| C2.00   | OVERALL PRELIMINARY SITE LAYOUT PLAN                    |  |  |
| C2.01   | PRELIMINARY SITE LAYOUT PLAN                            |  |  |
| C2.02   | PRELIMINARY SITE LAYOUT PLAN                            |  |  |
| C2.03   | PRELIMINARY SITE LAYOUT PLAN                            |  |  |
| C2.04   | PRELIMINARY SITE LAYOUT PLAN                            |  |  |
| C2.10   | CONNECTIVITY INDEX EXHIBIT                              |  |  |
| C5.00   | PRELIMINARY POST-DEVELOPMENT STORMWATER MANAGEMENT PLAN |  |  |
| C6.00   | SAMPLE UNITS                                            |  |  |

#### **GENERAL NOTES:**

- 1. THE CONCEPTUAL PLAN WAS PREPARED BY CHARLES R. WALKER, III, PLA AND ENTITLEMENT PRESERVATION GROUP.
- 2. THIS PLAN IS CONCEPTUAL IN NATURE AND SUBJECT TO CHANGE AS DESIGN PROGRESSES.
- 3. BOUNDARY INFORMATION IS TAKEN FROM A SURVEY BY THIS OFFICE.
- 4. SITE TOPOGRAPHIC INFORMATION IS TAKEN FROM A COMBINATION OF DATA FROM A SURVEY PERFORMED BY THIS OFFICE AND WAKE COUNTY GIS INFORMATION.
- 5. PLANEMETRIC AND TOPOGRAPHIC INFORMATION FOR AREAS OUTSIDE OF THIS SITE ARE TAKEN FROM WAKE COUNTY GIS INFORMATION.
- 6. ALL MATERIALS AND CONSTRUCTION SHALL BE IN STRICT ACCORDANCE WITH THE TOWN OF KNIGHTDALE. NCDOT. AND NCDEO STANDARDS AND SPECIFICATIONS.
- 7. THERE ARE NO FEMA DESIGNATED FLOOD ZONES LOCATED ON THIS PROPERTY
- 8. EXISTING UTILITIES SHOWN ARE APPROXIMATE. CONTRACTOR RESPONSIBLE FOR LOCATION OF ALL EXISTING ABOVE AND BELOW GROUND UTILITY FIELD LOCATION PRIOR TO ANY CONSTRUCTION.
- 9. NO NEW BUFFER IMPACTS SHALL OCCUR PRIOR TO APPROVAL FROM NCDEQ.
- 10. WETLAND AND STREAM BUFFER LOCATIONS ARE SUBJECT TO FIELD VERIFICATION.
- 11. STORMWATER CONTROL MEASURES ARE CONCEPTUAL AND ARE SUBJECT TO FUTURE SIZING CALCULATIONS AND DESIGN.