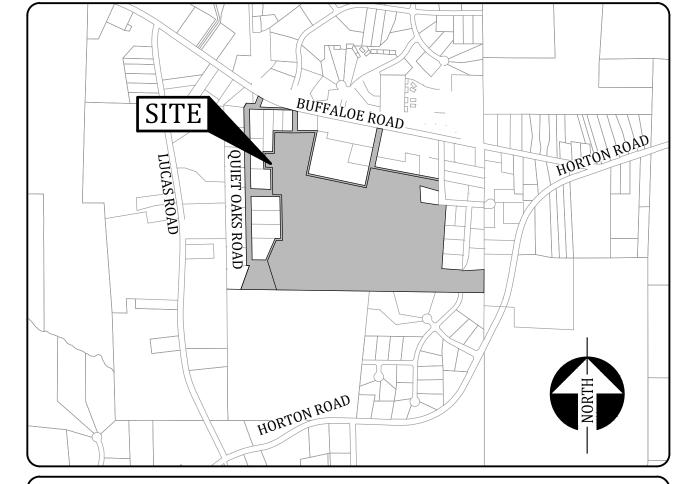

|
| AREA IN COMMON OPEN SPACE                     | 32.07%   | 14.29 AC   |
| AREA IN PRIVATE ALLEY EASEMENTS               |          | 3.48 AC    |
| TOTAL UNITS PROPOSED                          | 259      | 4.27 UN/AC |
| "60'" SINGLE FAMILY                           | 17       |            |
| "80'" SINGLE FAMILY                           | 6        |            |
| "30'" REAR-LOADED SINGLE FAMILY               | 104      |            |
| "35'" REAR-LOADED SINGLE FAMILY               | 55       |            |
| REAR-LOADED TOWNHOUSE                         | 77       |            |
|                                               |          |            |

\*ACTIVE/PASSIVE RECRATIONAL OPEN SPACE TO BE DETERMINED, SHALL MEET THE REQUIREMENTS SET FORTH IN UDO SECTION 11.2.A

ZMA-4-23



### VICINITY MAP

#### **SHEET LIST**

| SHEET # | SHEET TITLE                                             |  |  |
|---------|---------------------------------------------------------|--|--|
| C0.00   | COVER SHEET                                             |  |  |
| C1.00   | OVERALL EXISTING CONDITIONS PLAN                        |  |  |
| C1.01   | EXISTING CONDITIONS PLAN                                |  |  |
| C1.02   | EXISTING CONDITIONS PLAN                                |  |  |
| C1.03   | EXISTING CONDITIONS PLAN                                |  |  |
| C1.04   | EXISTING CONDITIONS PLAN                                |  |  |
| C2.00   | OVERALL PRELIMINARY SITE LAYOUT PLAN                    |  |  |
| C2.01   | PRELIMINARY SITE LAYOUT PLAN                            |  |  |