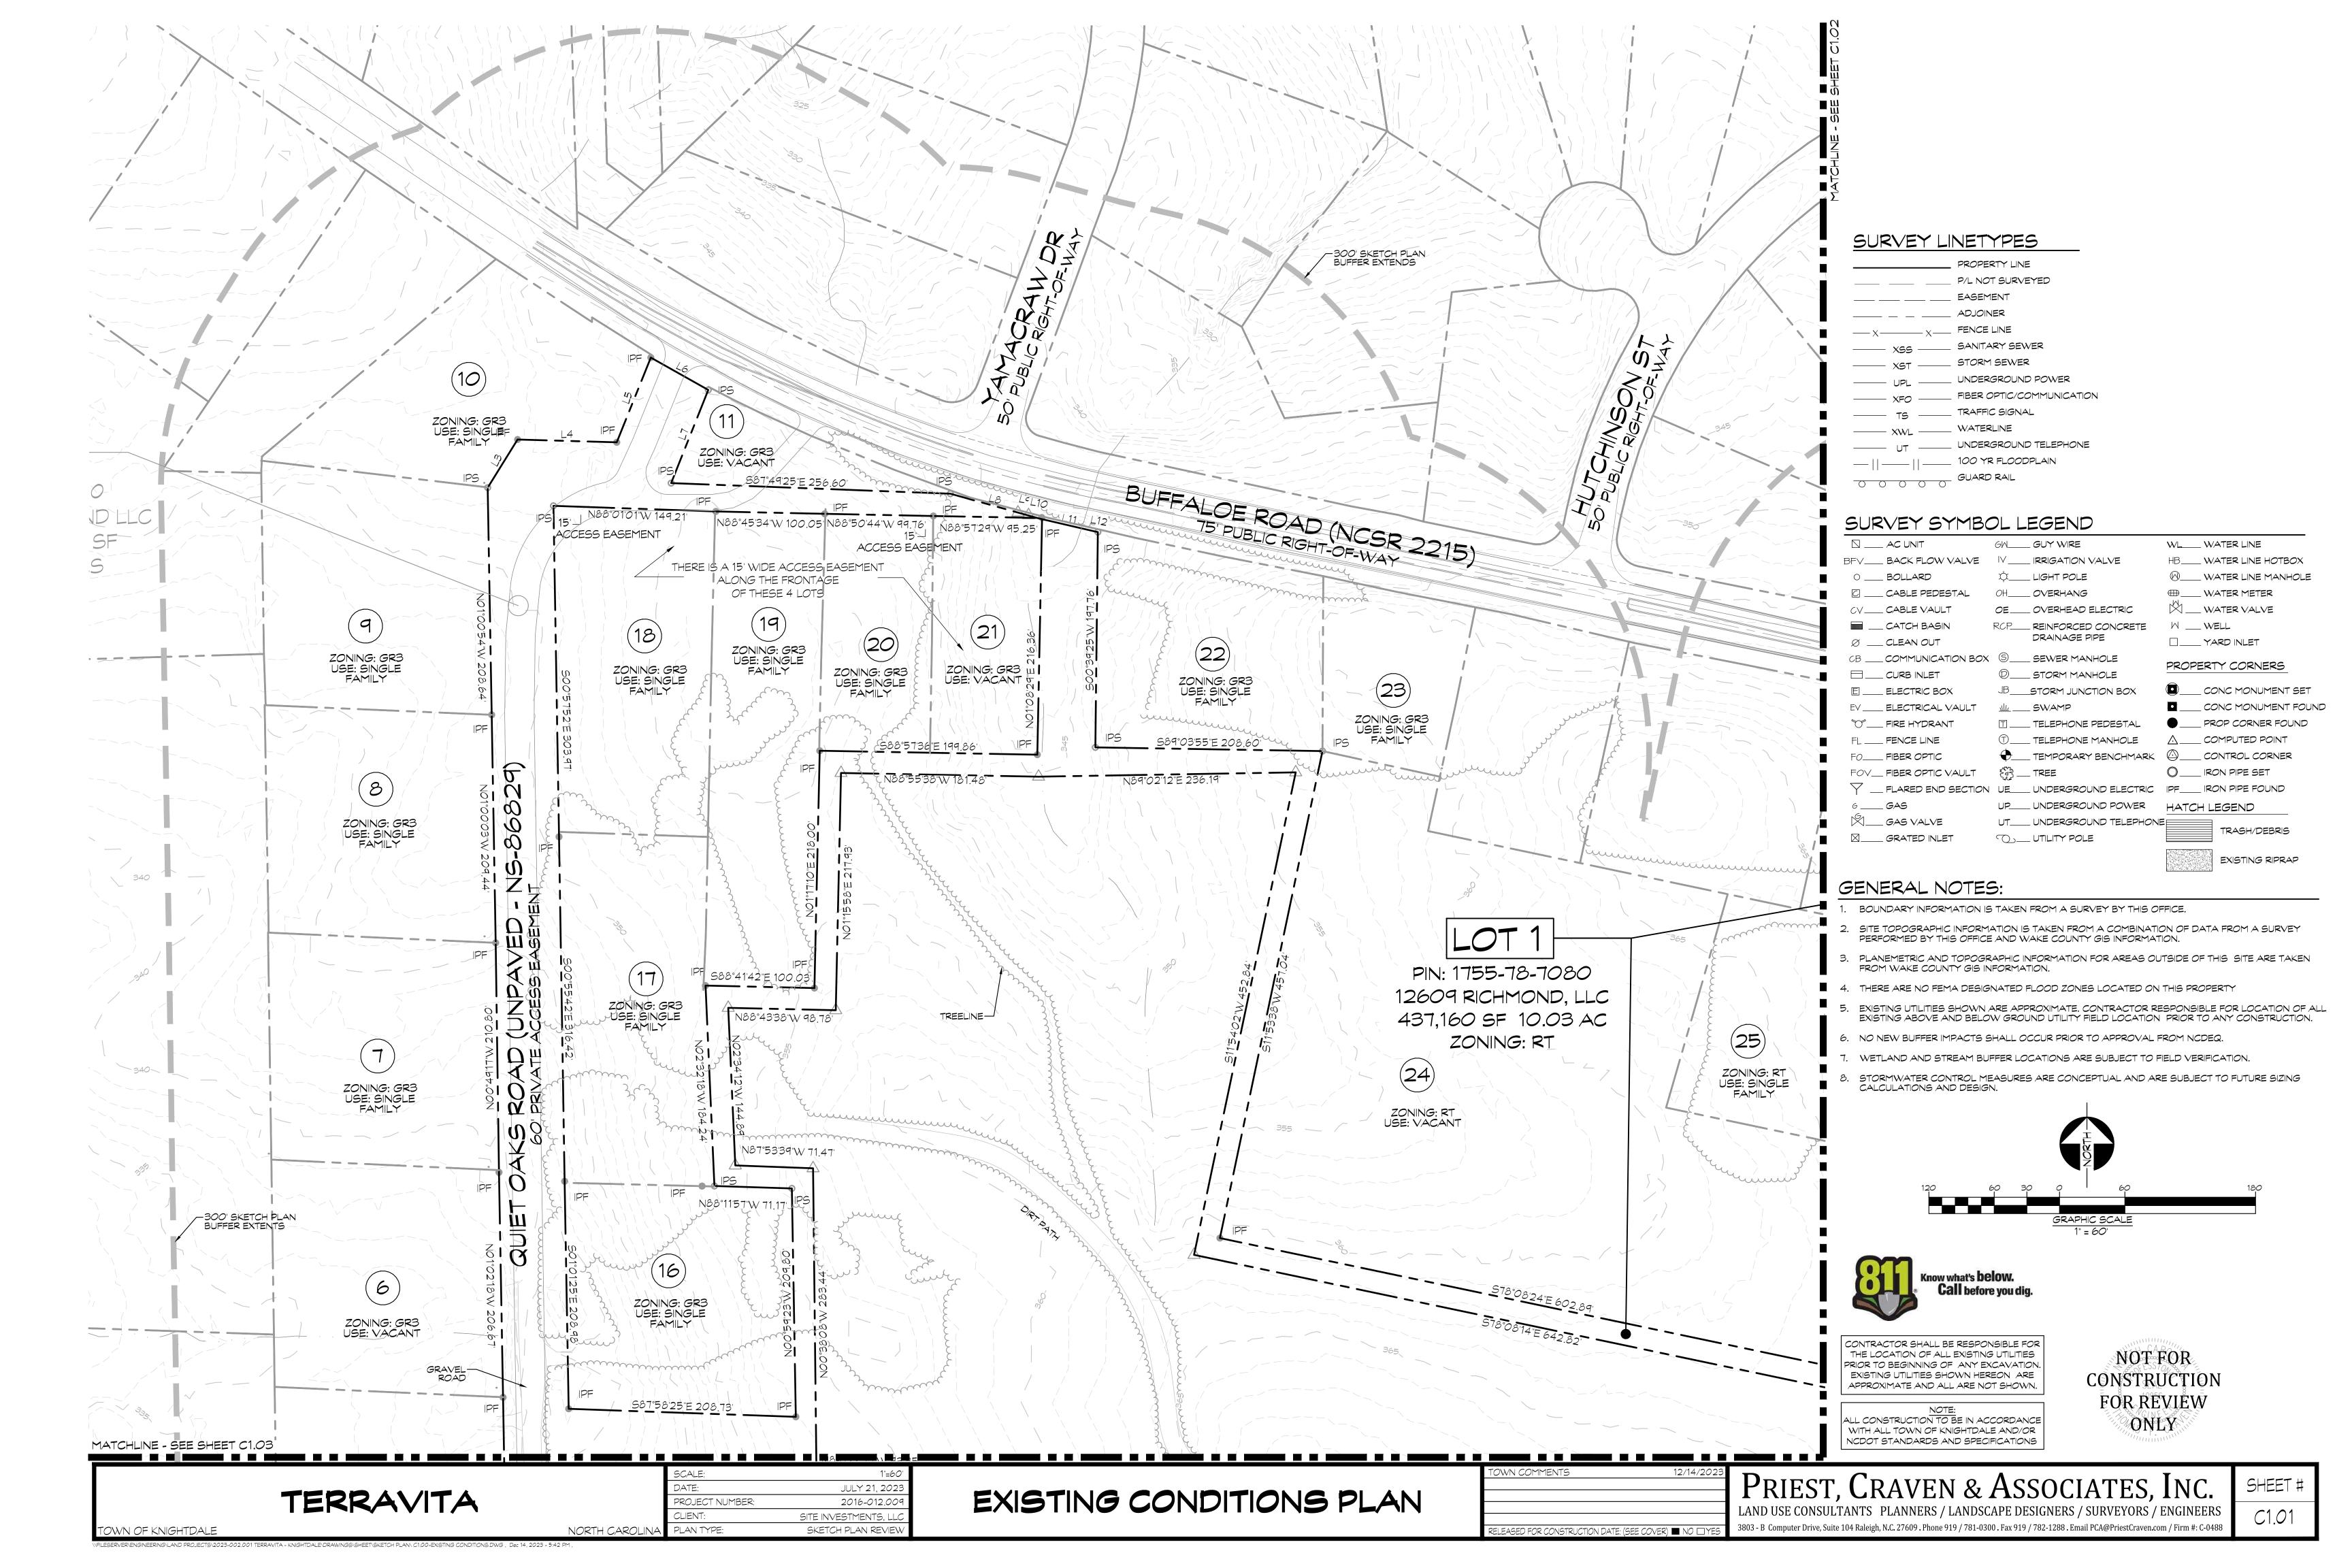

#### **GENERAL NOTES:**

- 1. THE CONCEPTUAL PLAN WAS PREPARED BY CHARLES R. WALKER, III, PLA AND ENTITLEMENT PRESERVATION GROUP.
- 2. THIS PLAN IS CONCEPTUAL IN NATURE AND SUBJECT TO CHANGE AS DESIGN PROGRESSES.
- 3. BOUNDARY INFORMATION IS TAKEN FROM A SURVEY BY THIS OFFICE.
- 4. SITE TOPOGRAPHIC INFORMATION IS TAKEN FROM A COMBINATION OF DATA FROM A SURVEY PERFORMED BY THIS OFFICE AND WAKE COUNTY GIS INFORMATION.
- 5. PLANEMETRIC AND TOPOGRAPHIC INFORMATION FOR AREAS OUTSIDE OF THIS SITE ARE TAKEN FROM WAKE COUNTY GIS INFORMATION.
- 6. ALL MATERIALS AND CONSTRUCTION SHALL BE IN STRICT ACCORDANCE WITH THE TOWN OF KNIGHTDALE. NCDOT. AND NCDEO STANDARDS AND SPECIFICATIONS.
- 7. THERE ARE NO FEMA DESIGNATED FLOOD ZONES LOCATED ON THIS PROPERTY
- 8. EXISTING UTILITIES SHOWN ARE APPROXIMATE. CONTRACTOR RESPONSIBLE FOR LOCATION OF ALL EXISTING ABOVE AND BELOW GROUND UTILITY FIELD LOCATION PRIOR TO ANY CONSTRUCTION.
- 9. NO NEW BUFFER IMPACTS SHALL OCCUR PRIOR TO APPROVAL FROM NCDEQ.
- 10. WETLAND AND STREAM BUFFER LOCATIONS ARE SUBJECT TO FIELD VERIFICATION.
- 11. STORMWATER CONTROL MEASURES ARE CONCEPTUAL AND ARE SUBJECT TO FUTURE SIZING CALCULATIONS AND DESIGN.

CONTRACTOR SHALL BE RESPONSIBLE FOR THE LOCATION OF ALL EXISTING UTILITIES PRIOR TO BEGINNING OF ANY EXCAVATION. EXISTING UTILITIES SHOWN HEREON ARE APPROXIMATE AND ALL ARE NOT SHOWN.

NOTE:
ALL CONSTRUCTION TO BE IN ACCORDANCE
WITH ALL TOWN OF KNIGHTDALE AND/OR
NCDOT STANDARDS AND SPECIFICATIONS