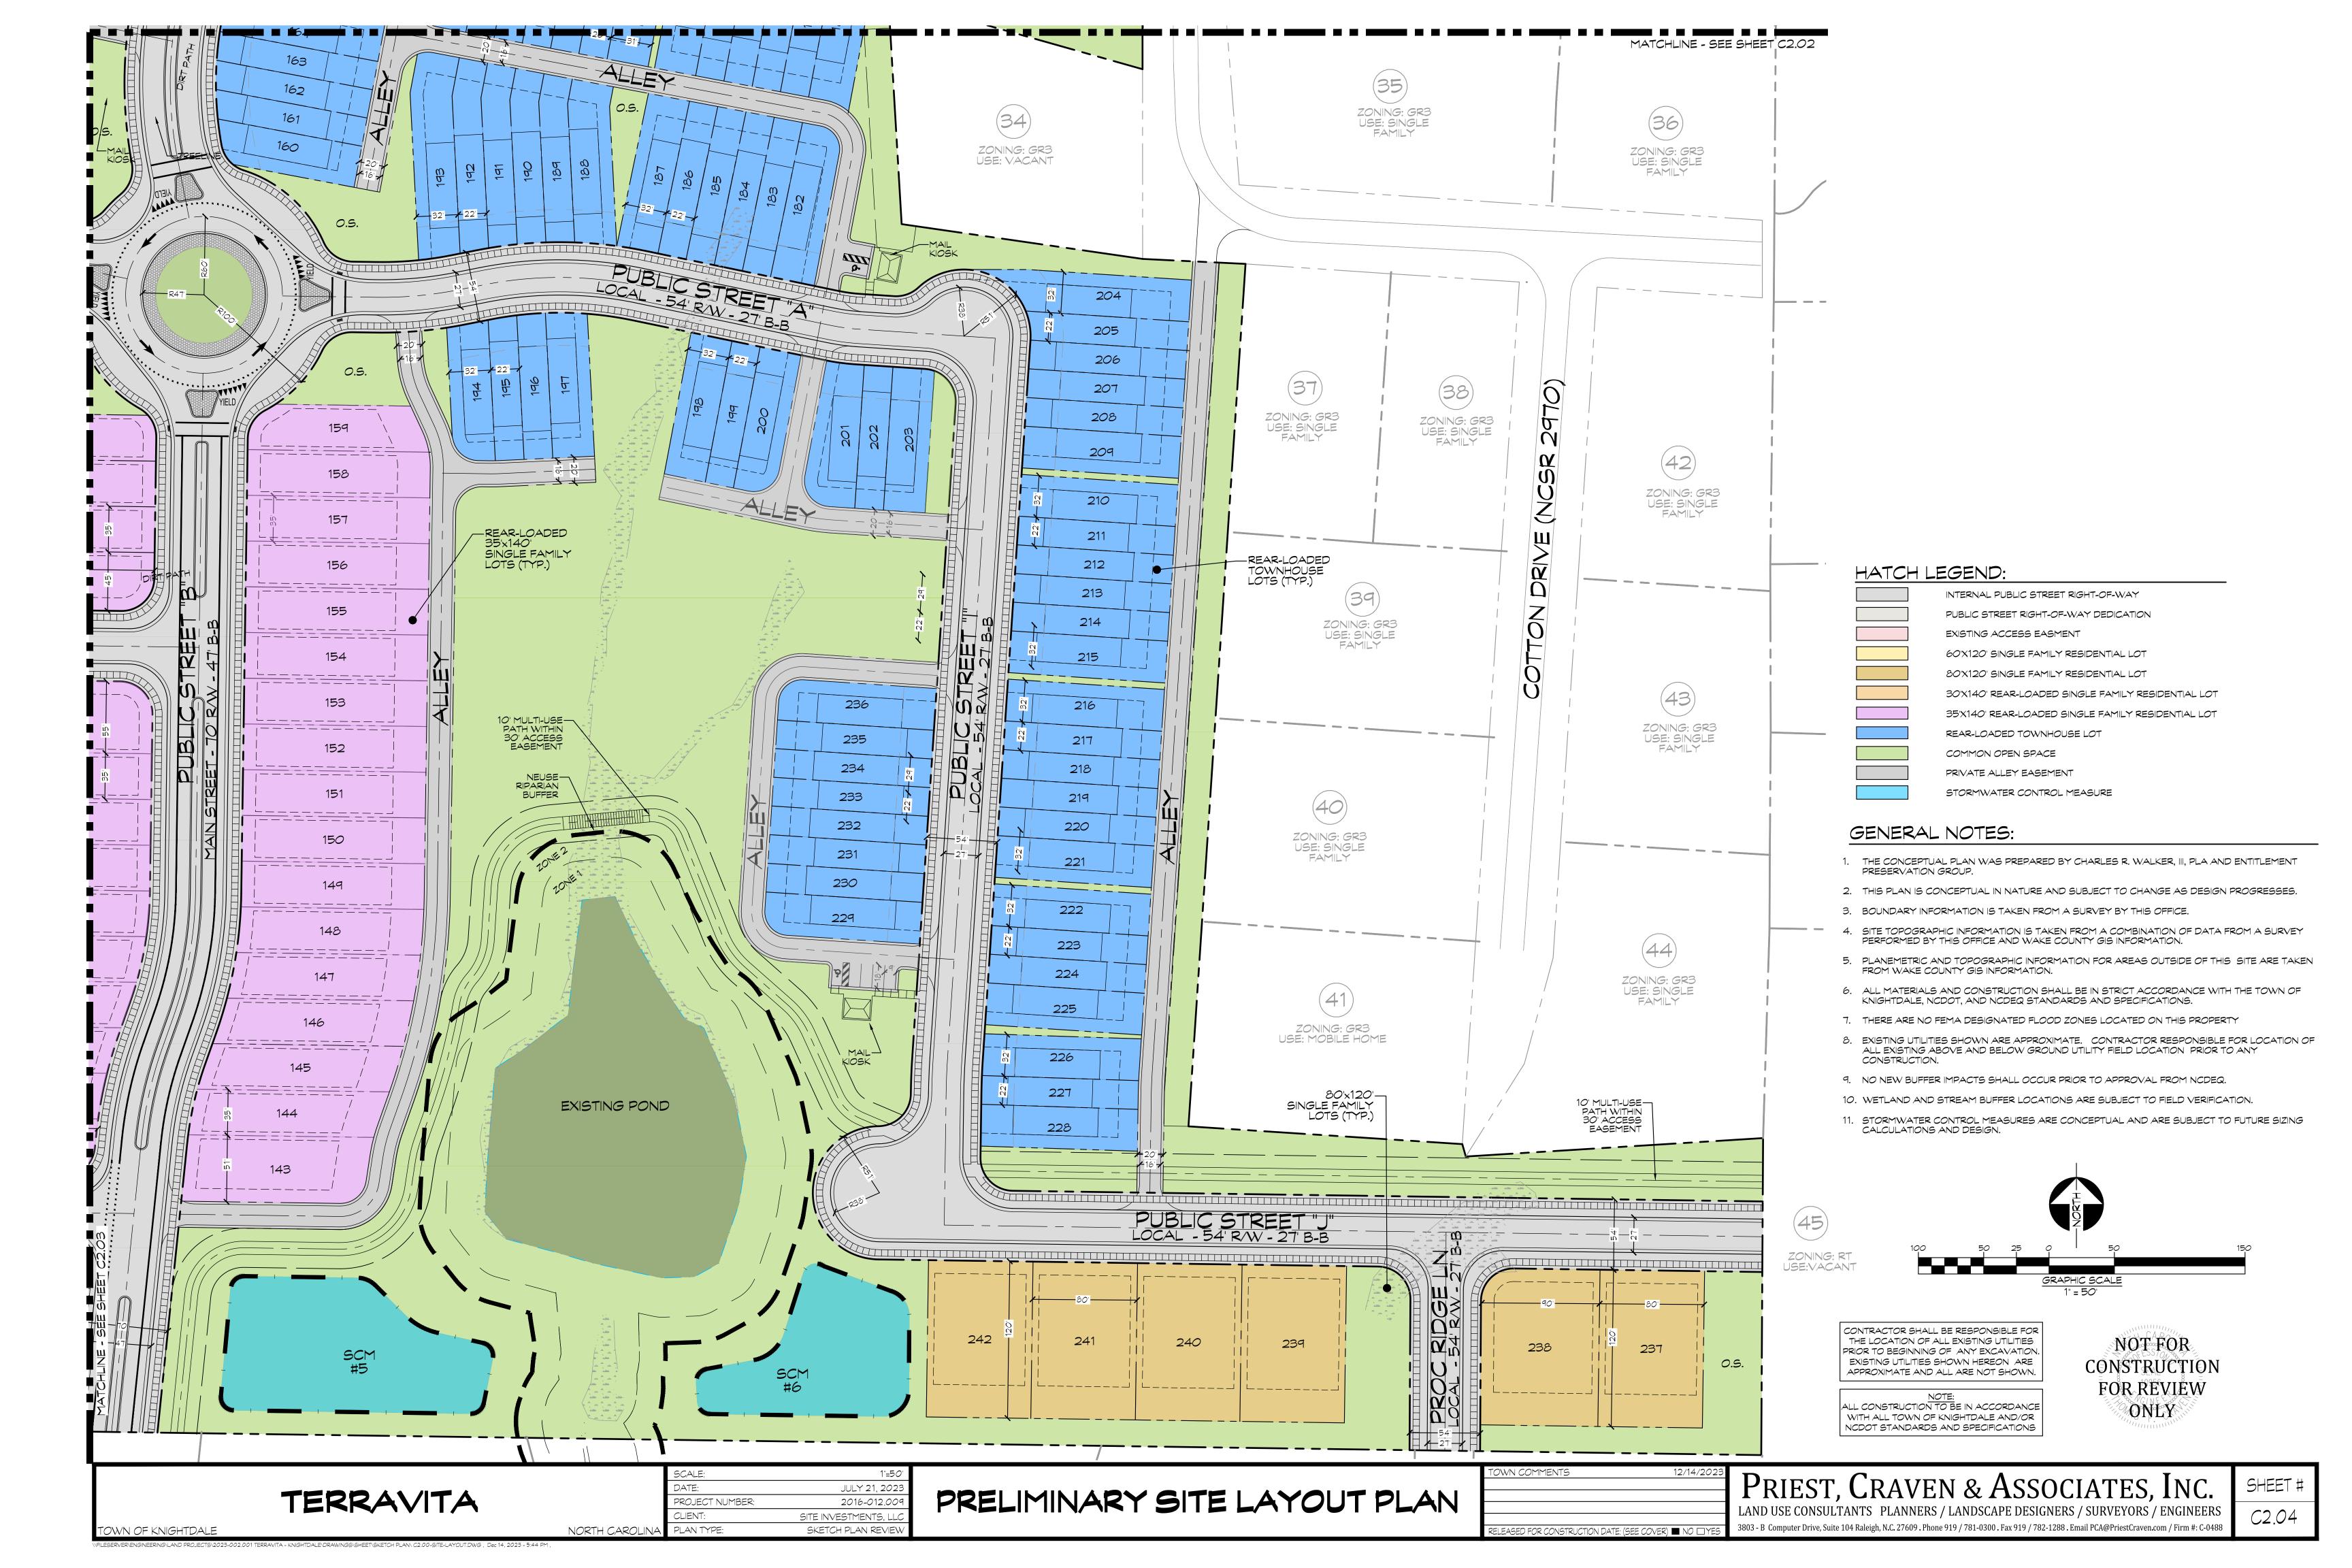

#### **GENERAL NOTES:**

- 1. THE CONCEPTUAL PLAN WAS PREPARED BY CHARLES R. WALKER, III, PLA AND ENTITLEMENT PRESERVATION GROUP.
- 2. THIS PLAN IS CONCEPTUAL IN NATURE AND SUBJECT TO CHANGE AS DESIGN PROGRESSES.
- 3. BOUNDARY INFORMATION IS TAKEN FROM A SURVEY BY THIS OFFICE.
- 4. SITE TOPOGRAPHIC INFORMATION IS TAKEN FROM A COMBINATION OF DATA FROM A SURVEY PERFORMED BY THIS OFFICE AND WAKE COUNTY GIS INFORMATION.
- 5. PLANEMETRIC AND TOPOGRAPHIC INFORMATION FOR AREAS OUTSIDE OF THIS SITE ARE TAKEN FROM WAKE COUNTY GIS INFORMATION.
- 6. ALL MATERIALS AND CONSTRUCTION SHALL BE IN STRICT ACCORDANCE WITH THE TOWN OF KNIGHTDALE. NCDOT. AND NCDEO STANDARDS AND SPECIFICATIONS.
- 7. THERE ARE NO FEMA DESIGNATED FLOOD ZONES LOCATED ON THIS PROPERTY
- 8. EXISTING UTILITIES SHOWN ARE APPROXIMATE. CONTRACTOR RESPONSIBLE FOR LOCATION OF ALL EXISTING ABOVE AND BELOW GROUND UTILITY FIELD LOCATION PRIOR TO ANY CONSTRUCTION.
- 9. NO NEW BUFFER IMPACTS SHALL OCCUR PRIOR TO APPROVAL FROM NCDEQ.
- 10. WETLAND AND STREAM BUFFER LOCATIONS ARE SUBJECT TO FIELD VERIFICATION.
- 11. STORMWATER CONTROL MEASURES ARE CONCEPTUAL AND ARE SUBJECT TO FUTURE SIZING CALCULATIONS AND DESIGN.