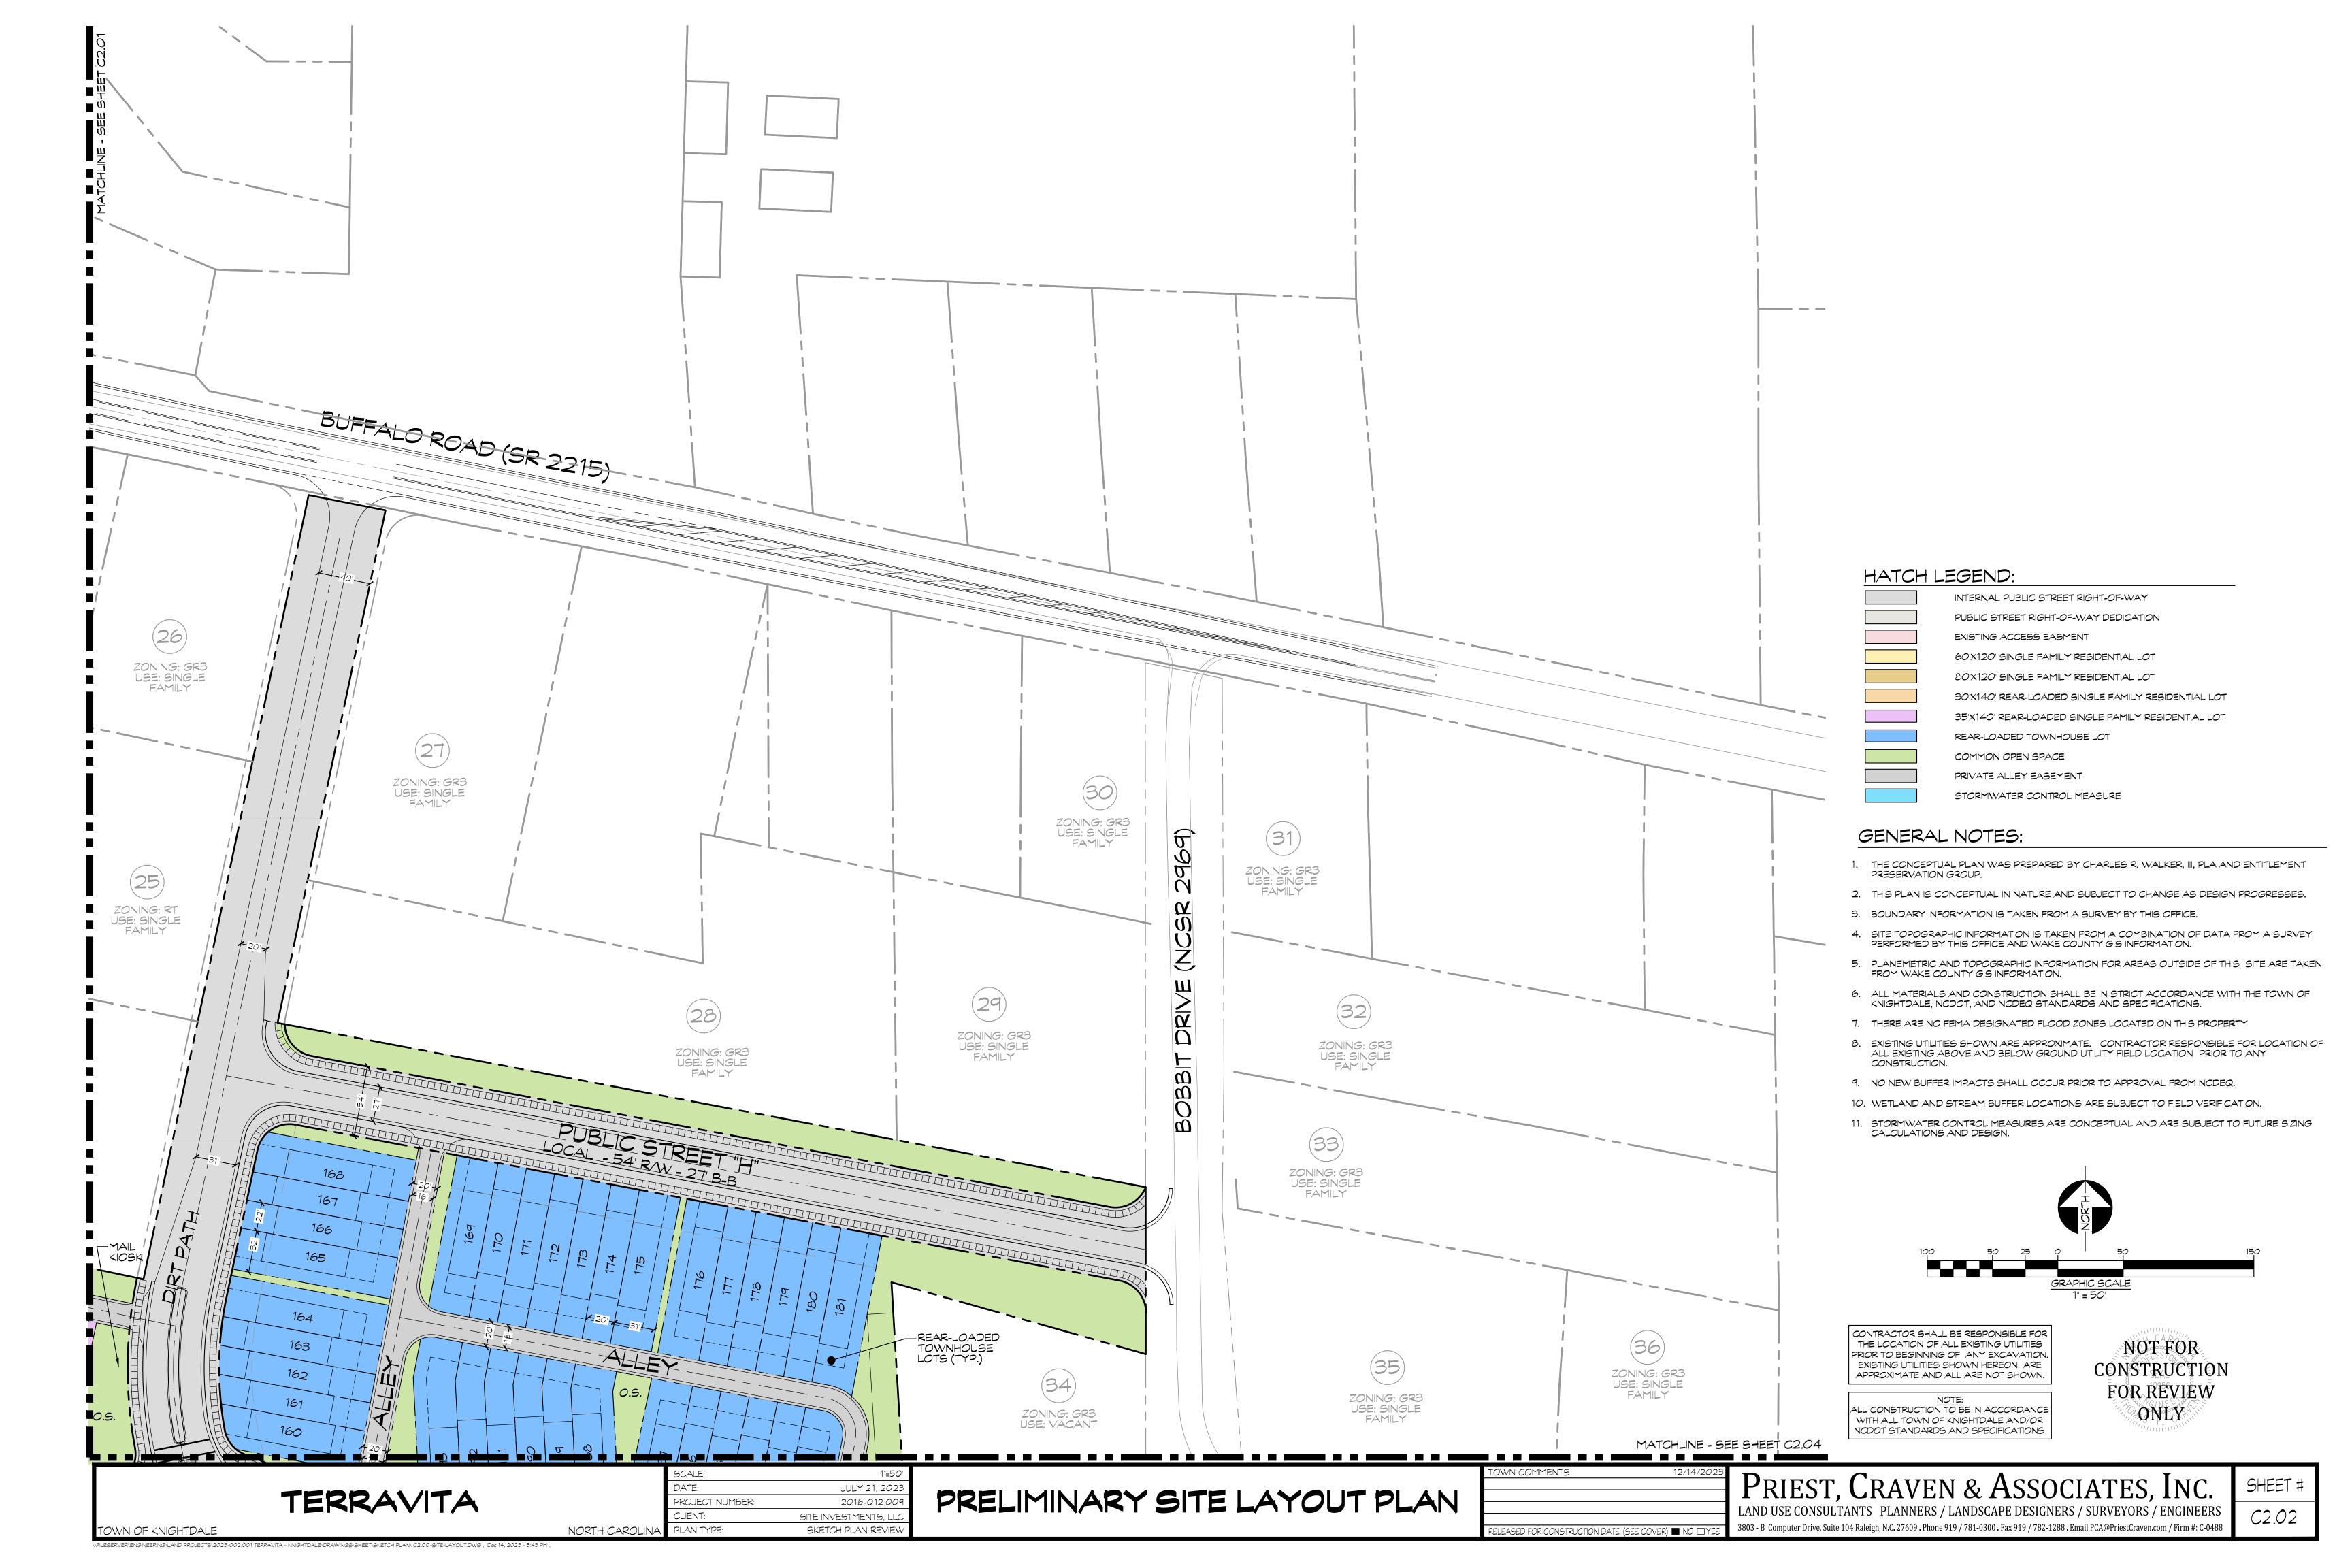

#### **GENERAL NOTES:**

- 1. THE CONCEPTUAL PLAN WAS PREPARED BY CHARLES R. WALKER, III, PLA AND ENTITLEMENT PRESERVATION GROUP.
- 2. THIS PLAN IS CONCEPTUAL IN NATURE AND SUBJECT TO CHANGE AS DESIGN PROGRESSES.
- 3. BOUNDARY INFORMATION IS TAKEN FROM A SURVEY BY THIS OFFICE.
- 4. SITE TOPOGRAPHIC INFORMATION IS TAKEN FROM A COMBINATION OF DATA FROM A SURVEY PERFORMED BY THIS OFFICE AND WAKE COUNTY GIS INFORMATION.
- 5. PLANEMETRIC AND TOPOGRAPHIC INFORMATION FOR AREAS OUTSIDE OF THIS SITE ARE TAKEN FROM WAKE COUNTY GIS INFORMATION.
- 6. ALL MATERIALS AND CONSTRUCTION SHALL BE IN STRICT ACCORDANCE WITH THE TOWN OF KNIGHTDALE. NCDOT. AND NCDEO STANDARDS AND SPECIFICATIONS.
- 7. THERE ARE NO FEMA DESIGNATED FLOOD ZONES LOCATED ON THIS PROPERTY
- 8. EXISTING UTILITIES SHOWN ARE APPROXIMATE. CONTRACTOR RESPONSIBLE FOR LOCATION OF ALL EXISTING ABOVE AND BELOW GROUND UTILITY FIELD LOCATION PRIOR TO ANY CONSTRUCTION.
- 9. NO NEW BUFFER IMPACTS SHALL OCCUR PRIOR TO APPROVAL FROM NCDEQ.
- 10. WETLAND AND STREAM BUFFER LOCATIONS ARE SUBJECT TO FIELD VERIFICATION.
- 11. STORMWATER CONTROL MEASURES ARE CONCEPTUAL AND ARE SUBJECT TO FUTURE SIZING CALCULATIONS AND DESIGN.