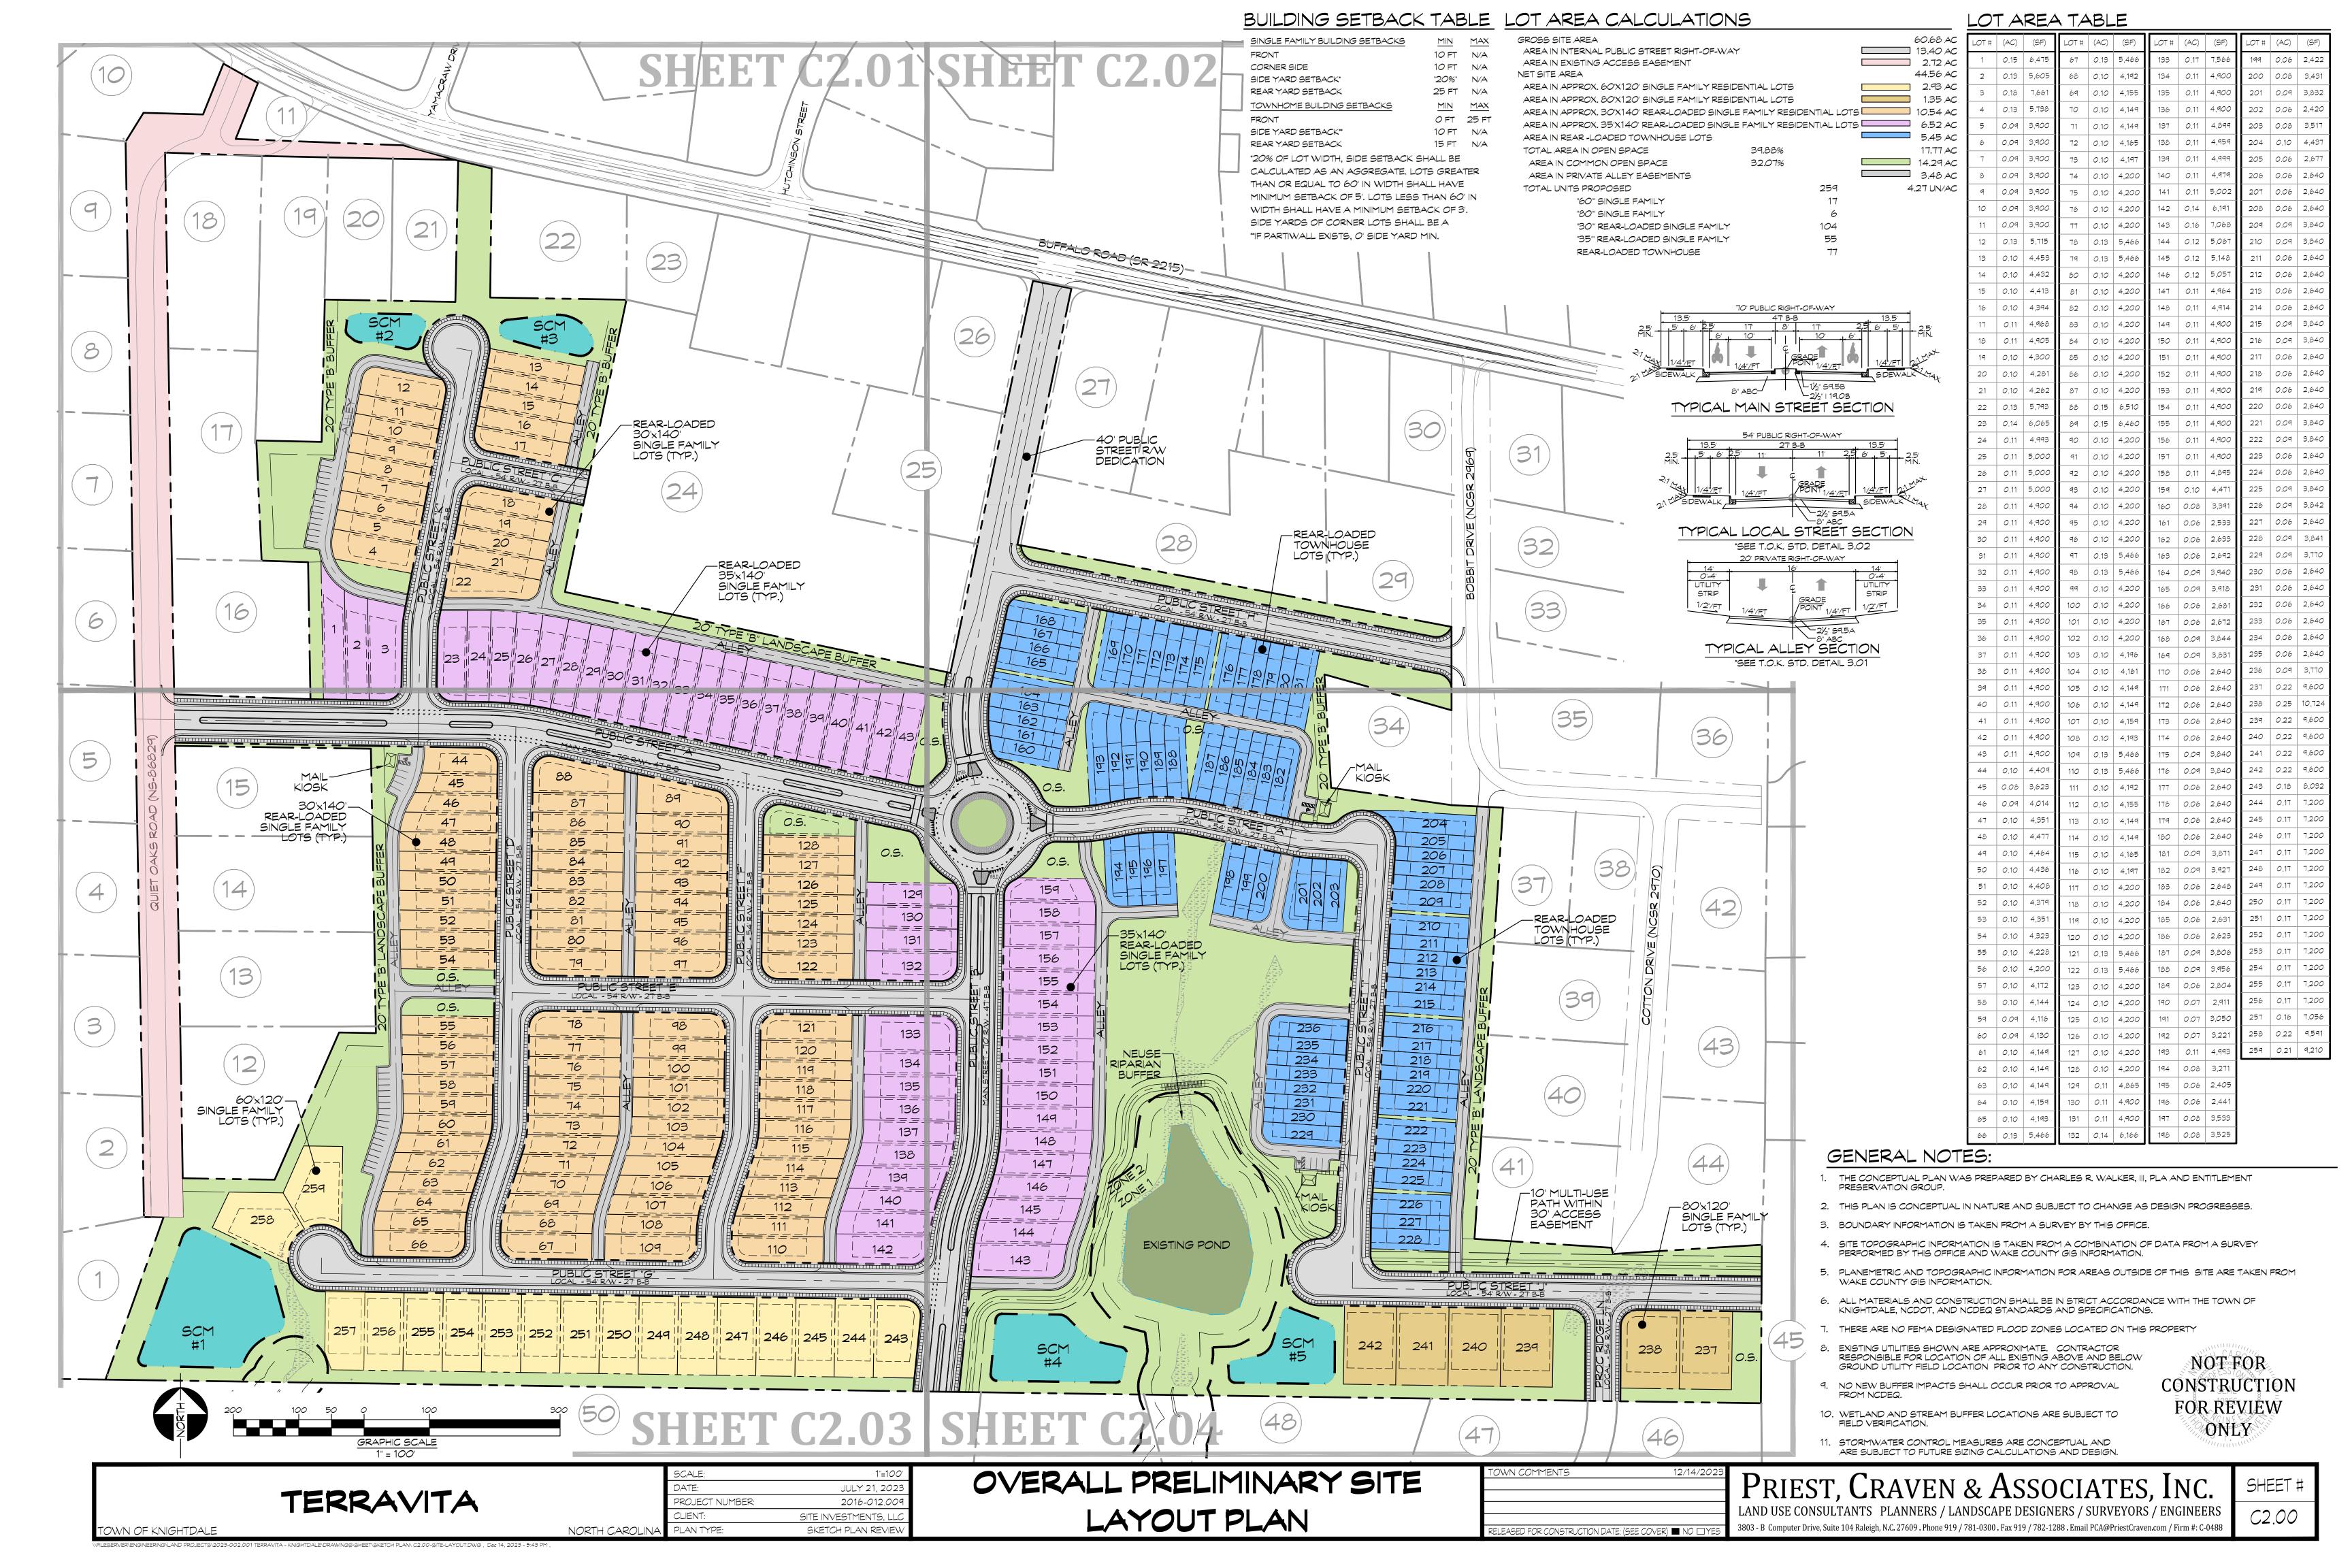

ZONING RT
RIVER BASIN
WATERSHED LOWER NEUSE RIVER

FEMA FLOOD PANEL AREAS OF OFFSITE IMPROVEMENTS CONTAIN FEMA FLOOD ZONES

3720175500K
7/19/2022
AREA CALCULATIONS

| GROSS SITE AREA                               |          | 60.68 AC   |
|-----------------------------------------------|----------|------------|
| AREA IN INTERNAL PUBLIC STREET RIGHT-OF-WAY   | Y        | 13.40 AC   |
| AREA IN EXISTING ACCESS EASEMENT              |          | 2.72 AC    |
| NET SITE AREA                                 |          | 44.56 AC   |
| AREA IN APPROX. 60'X120' SINGLE FAMILY RESIDE | 2.93 AC  |            |
| AREA IN APPROX. 80'X120' SINGLE FAMILY RESIDE | 1.35 AC  |            |
| AREA IN APPROX. 30'X140' REAR-LOADED SINGLE I | 10.54 AC |            |
| AREA IN APPROX. 35'X140' REAR-LOADED SINGLE I | 6.52 AC  |            |
| AREA IN REAR -LOADED TOWNHOUSE LOTS           |          | 5.45 AC    |
| TOTAL AREA IN OPEN SPACE                      | 39.88%   | 17.77 AC   |
| AREA IN COMMON OPEN SPACE                     | 32.07%   | 14.29 AC   |
| AREA IN PRIVATE ALLEY EASEMENTS               |          | 3.48 AC    |
| TOTAL UNITS PROPOSED                          | 259      | 4.27 UN/AC |
| "60'" SINGLE FAMILY                           | 17       |            |
| "80'" SINGLE FAMILY                           | 6        |            |
| "30'" REAR-LOADED SINGLE FAMILY               | 104      |            |
| "35'" REAR-LOADED SINGLE FAMILY               | 55       |            |
| REAR-LOADED TOWNHOUSE                         | 77       |            |
|                                               |          |            |

#### **GENERAL NOTES:**

- 1. THE CONCEPTUAL PLAN WAS PREPARED BY CHARLES R. WALKER, III, PLA AND ENTITLEMENT PRESERVATION GROUP.
- 2. THIS PLAN IS CONCEPTUAL IN NATURE AND SUBJECT TO CHANGE AS DESIGN PROGRESSES.
- 3. BOUNDARY INFORMATION IS TAKEN FROM A SURVEY BY THIS OFFICE.
- 4. SITE TOPOGRAPHIC INFORMATION IS TAKEN FROM A COMBINATION OF DATA FROM A SURVEY PERFORMED BY THIS OFFICE AND WAKE COUNTY GIS INFORMATION.
- 5. PLANEMETRIC AND TOPOGRAPHIC INFORMATION FOR AREAS OUTSIDE OF THIS SITE ARE TAKEN FROM WAKE COUNTY GIS INFORMATION.
- 6. ALL MATERIALS AND CONSTRUCTION SHALL BE IN STRICT ACCORDANCE WITH THE TOWN OF KNIGHTDALE. NCDOT. AND NCDEO STANDARDS AND SPECIFICATIONS.
- 7. THERE ARE NO FEMA DESIGNATED FLOOD ZONES LOCATED ON THIS PROPERTY
- 8. EXISTING UTILITIES SHOWN ARE APPROXIMATE. CONTRACTOR RESPONSIBLE FOR LOCATION OF ALL EXISTING ABOVE AND BELOW GROUND UTILITY FIELD LOCATION PRIOR TO ANY CONSTRUCTION.
- 9. NO NEW BUFFER IMPACTS SHALL OCCUR PRIOR TO APPROVAL FROM NCDEQ.
- 10. WETLAND AND STREAM BUFFER LOCATIONS ARE SUBJECT TO FIELD VERIFICATION.
- 11. STORMWATER CONTROL MEASURES ARE CONCEPTUAL AND ARE SUBJECT TO FUTURE SIZING CALCULATIONS AND DESIGN.