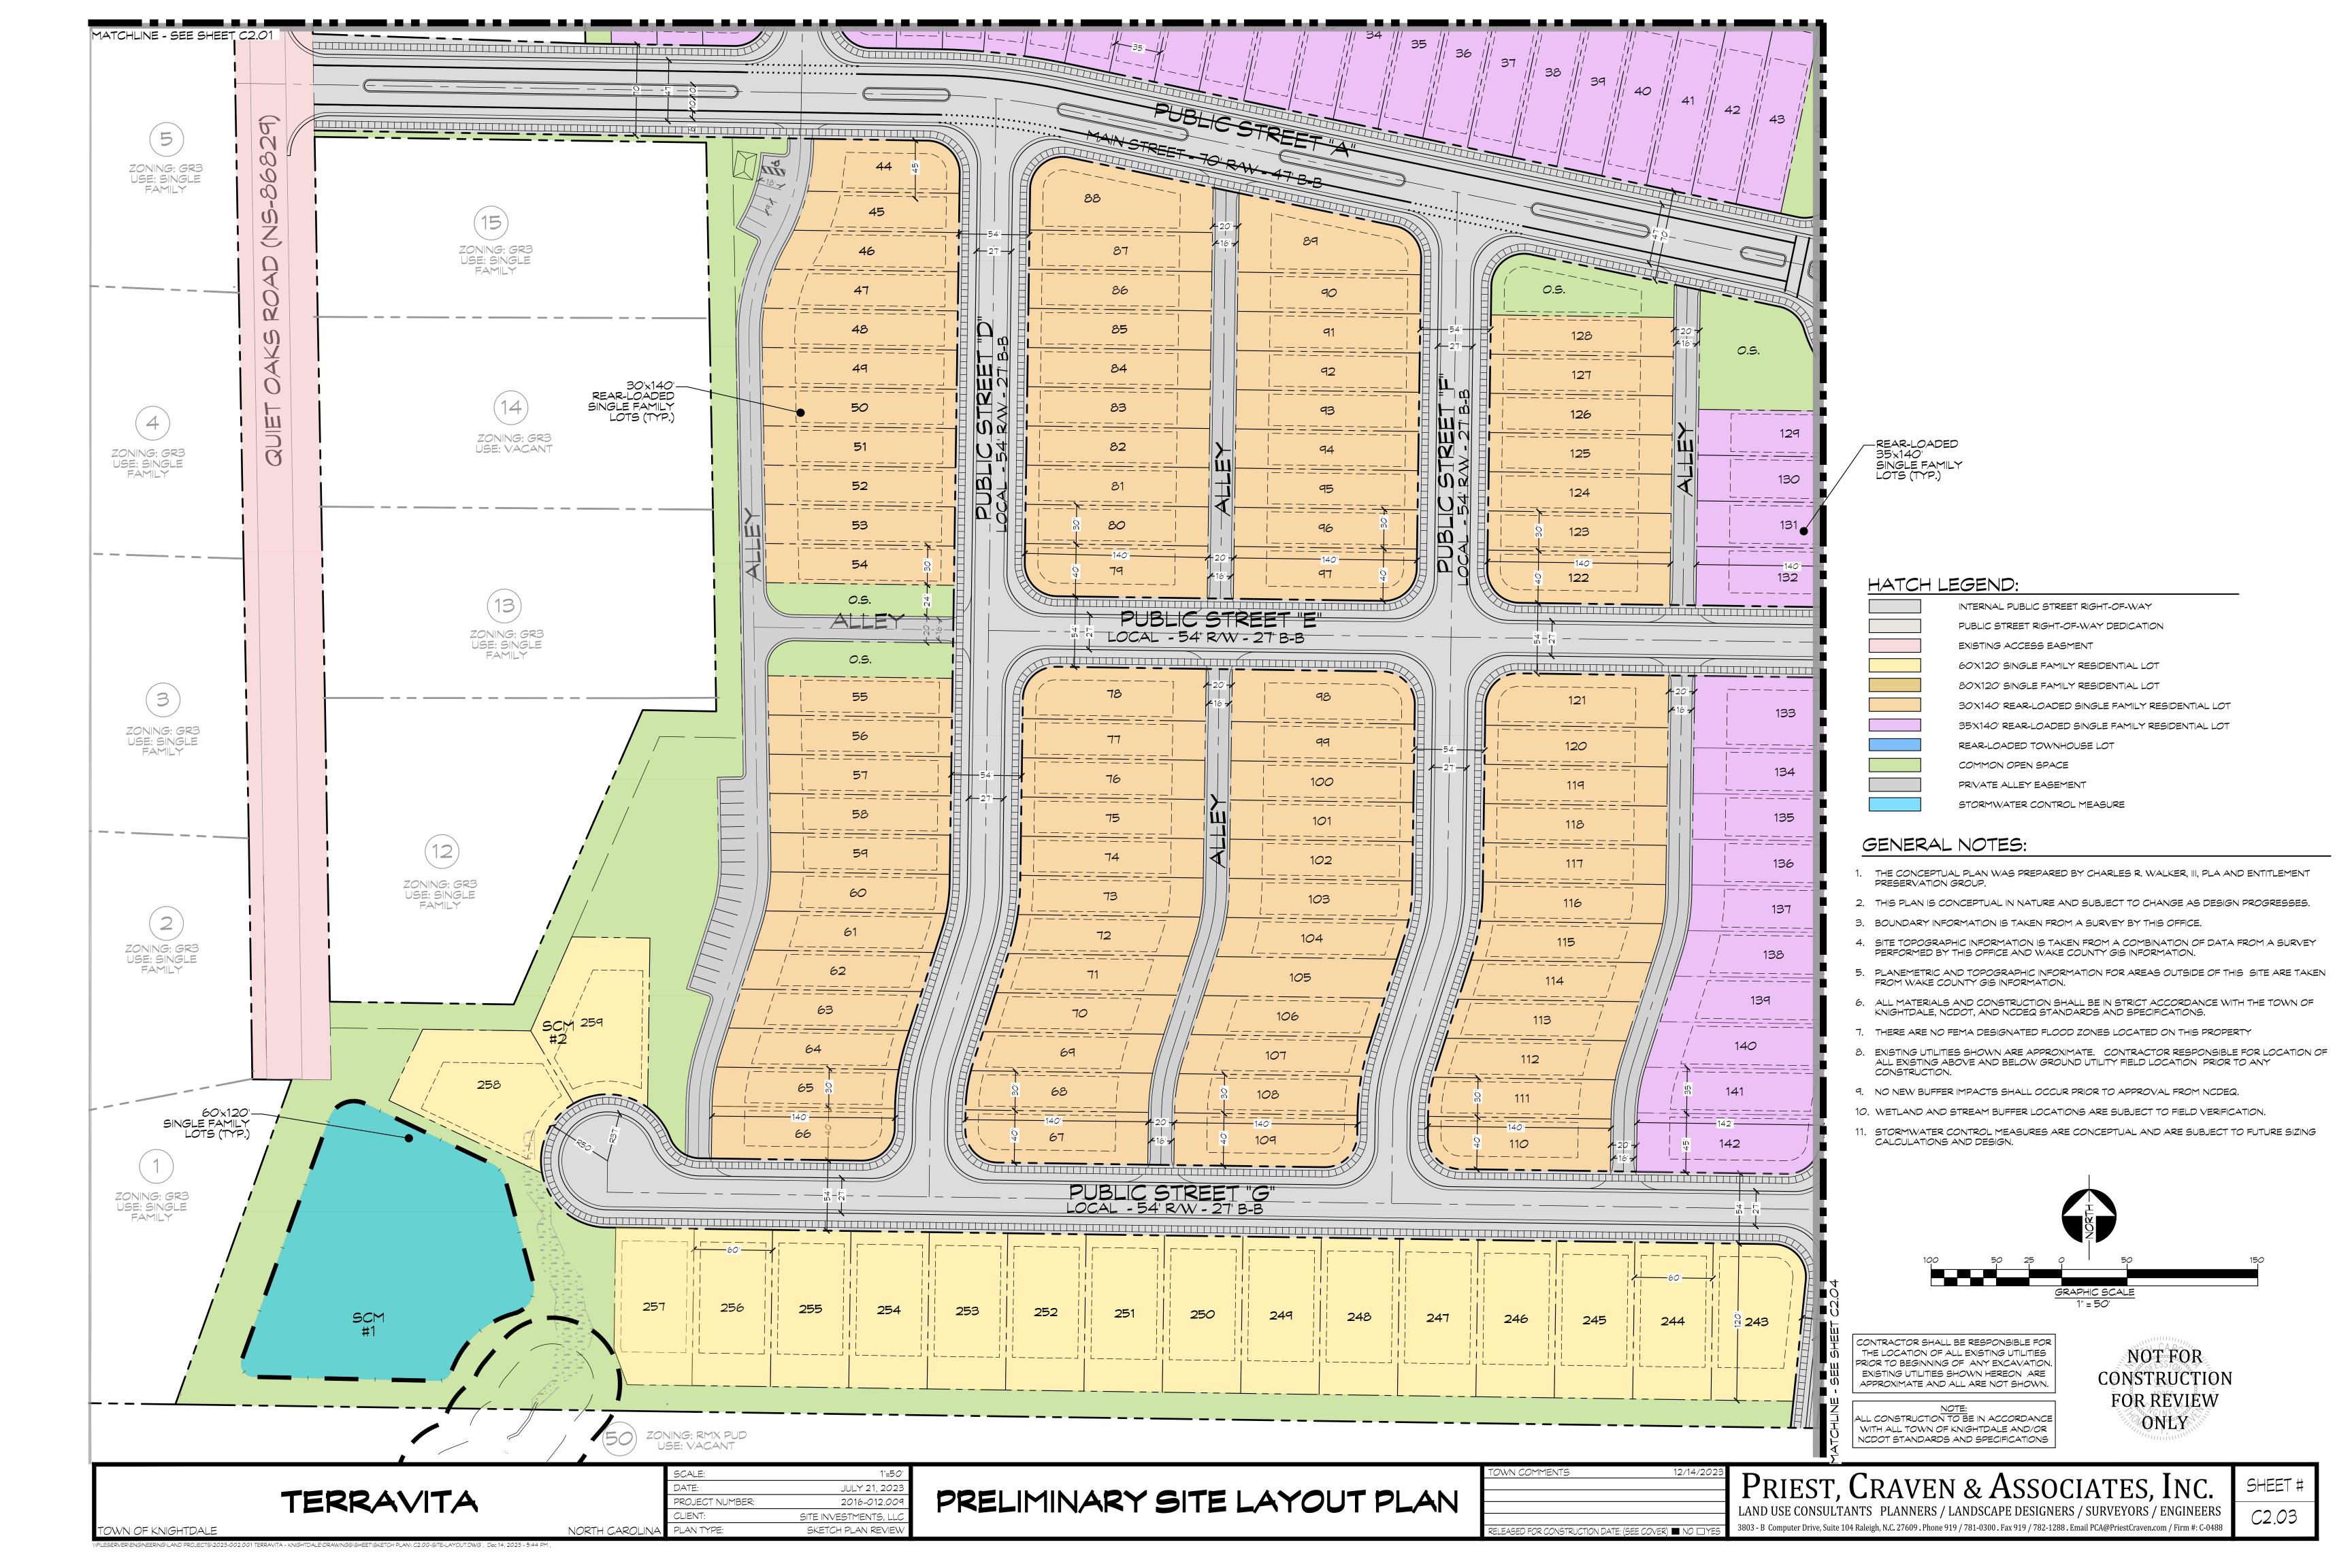

#### **GENERAL NOTES:**

- 1. THE CONCEPTUAL PLAN WAS PREPARED BY CHARLES R. WALKER, III, PLA AND ENTITLEMENT PRESERVATION GROUP.
- 2. THIS PLAN IS CONCEPTUAL IN NATURE AND SUBJECT TO CHANGE AS DESIGN PROGRESSES.
- 3. BOUNDARY INFORMATION IS TAKEN FROM A SURVEY BY THIS OFFICE.
- 4. SITE TOPOGRAPHIC INFORMATION IS TAKEN FROM A COMBINATION OF DATA FROM A SURVEY PERFORMED BY THIS OFFICE AND WAKE COUNTY GIS INFORMATION.
- 5. PLANEMETRIC AND TOPOGRAPHIC INFORMATION FOR AREAS OUTSIDE OF THIS SITE ARE TAKEN FROM WAKE COUNTY GIS INFORMATION.
- 6. ALL MATERIALS AND CONSTRUCTION SHALL BE IN STRICT ACCORDANCE WITH THE TOWN OF KNIGHTDALE. NCDOT. AND NCDEO STANDARDS AND SPECIFICATIONS.
- 7. THERE ARE NO FEMA DESIGNATED FLOOD ZONES LOCATED ON THIS PROPERTY
- 8. EXISTING UTILITIES SHOWN ARE APPROXIMATE. CONTRACTOR RESPONSIBLE FOR LOCATION OF ALL EXISTING ABOVE AND BELOW GROUND UTILITY FIELD LOCATION PRIOR TO ANY CONSTRUCTION.
- 9. NO NEW BUFFER IMPACTS SHALL OCCUR PRIOR TO APPROVAL FROM NCDEQ.
- 10. WETLAND AND STREAM BUFFER LOCATIONS ARE SUBJECT TO FIELD VERIFICATION.
- 11. STORMWATER CONTROL MEASURES ARE CONCEPTUAL AND ARE SUBJECT TO FUTURE SIZING CALCULATIONS AND DESIGN.